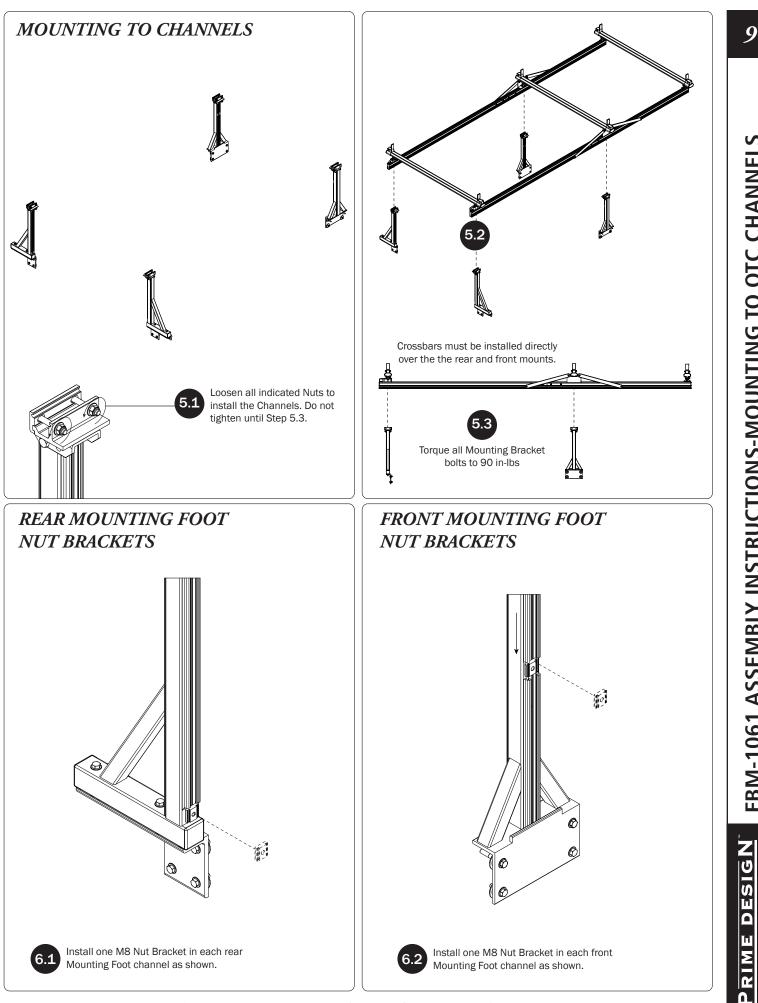

## PRIME DESIGN

A Safe Fleet Brand

| OTC Mounting System–Standard Height Service Body, Flip Top Lid Model |                          |
|----------------------------------------------------------------------|--------------------------|
| Pages 2-4                                                            | Packaging Contents       |
| Pages 5–8                                                            | FBM Mounting             |
| Page 9                                                               | Mounting to OTC Channels |
| Pages 9-11                                                           | Installing Mount Braces  |