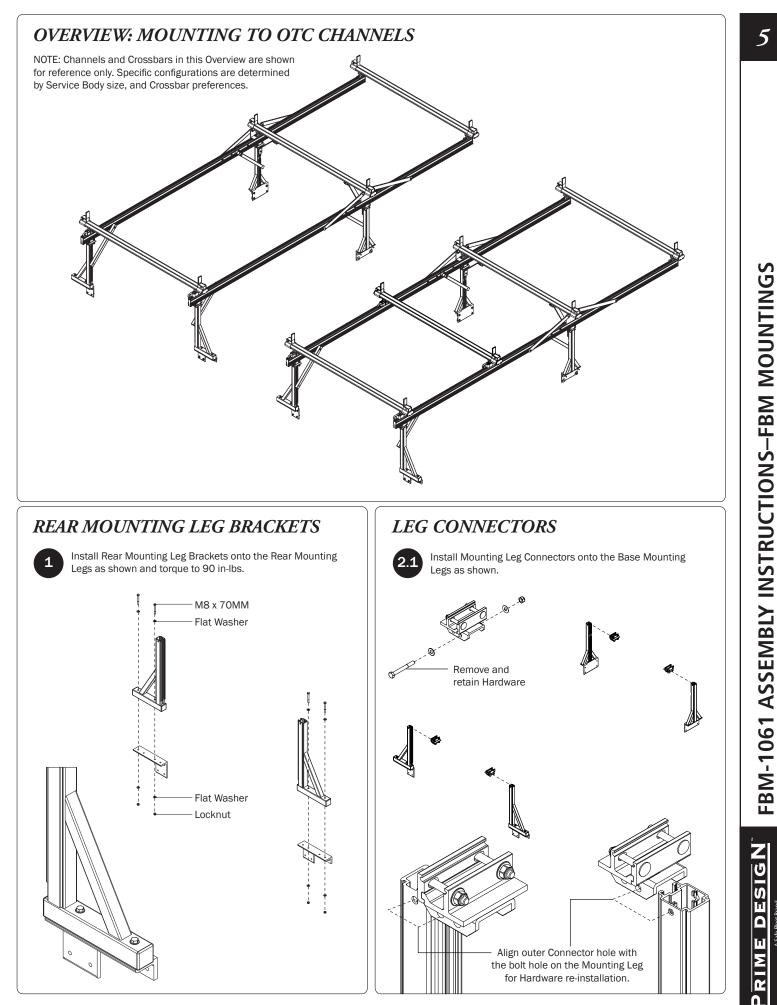

## PRIME DESIGN

A Safe Fleet Brand

| OTC Mounting System–Standard Height Service Body, Flip Top Lid Model |                          |
|----------------------------------------------------------------------|--------------------------|
| Pages 2-4                                                            | Packaging Contents       |
| Pages 5–8                                                            | FBM Mounting             |
| Page 9                                                               | Mounting to OTC Channels |
| Pages 9-11                                                           | Installing Mount Braces  |