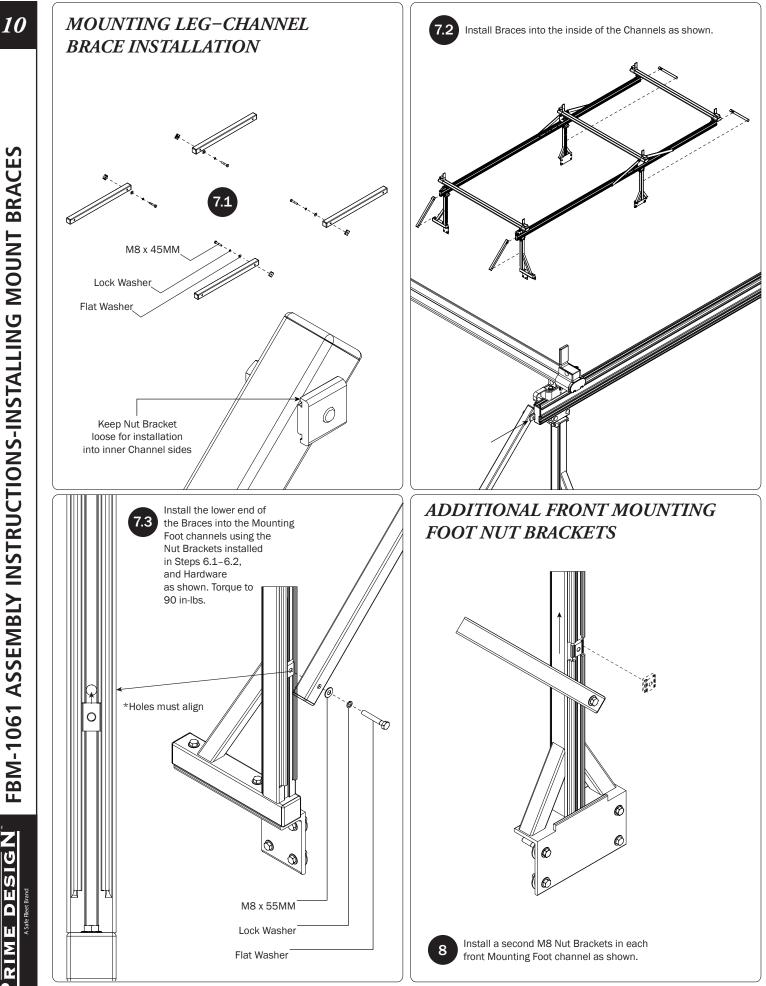

## PRIME DESIGN

A Safe Fleet Brand

| OTC Mounting System–Standard Height Service Body, Flip Top Lid Model |                          |
|----------------------------------------------------------------------|--------------------------|
| Pages 2-4                                                            | Packaging Contents       |
| Pages 5–8                                                            | FBM Mounting             |
| Page 9                                                               | Mounting to OTC Channels |
| Pages 9-11                                                           | Installing Mount Braces  |