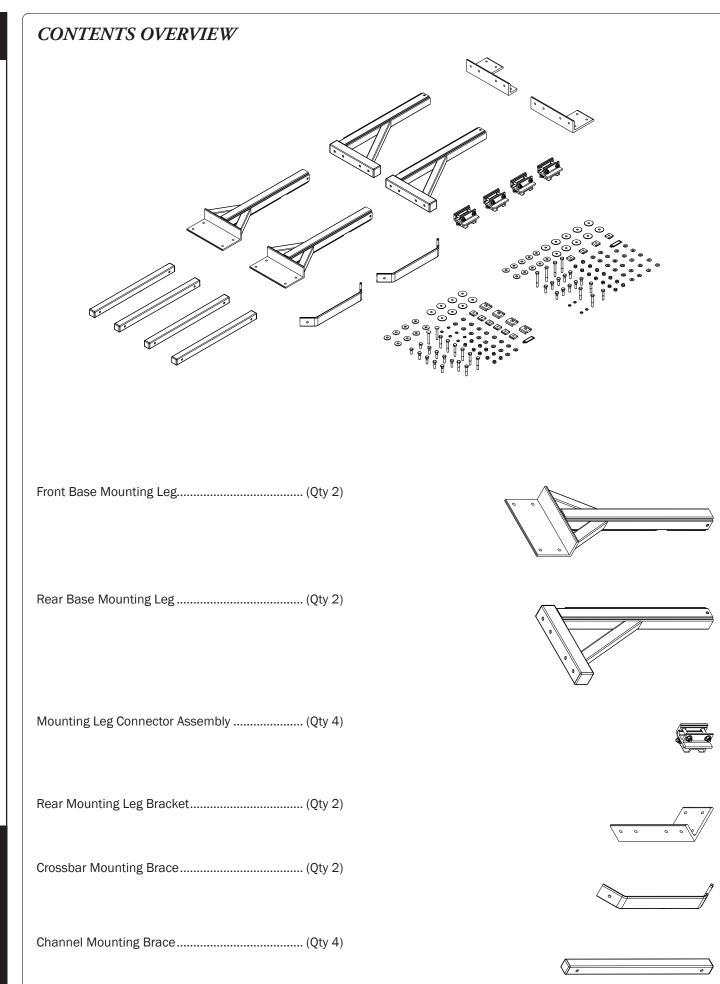

## PRIME DESIGN

A Safe Fleet Brand

| OTC Mounting System–Standard Height Service Body, Flip Top Lid Model |                          |
|----------------------------------------------------------------------|--------------------------|
| Pages 2-4                                                            | Packaging Contents       |
| Pages 5–8                                                            | FBM Mounting             |
| Page 9                                                               | Mounting to OTC Channels |
| Pages 9-11                                                           | Installing Mount Braces  |