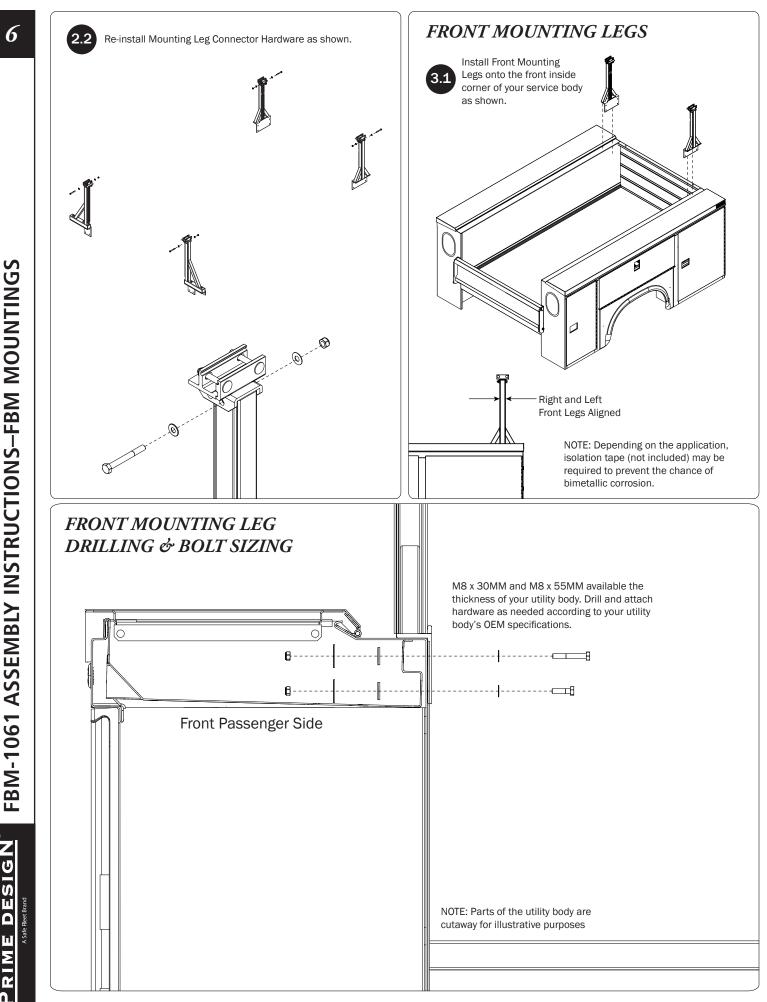

## PRIME DESIGN

A Safe Fleet Brand

| OTC Mounting System–Standard Height Service Body, Flip Top Lid Model |                          |
|----------------------------------------------------------------------|--------------------------|
| Pages 2-4                                                            | Packaging Contents       |
| Pages 5–8                                                            | FBM Mounting             |
| Page 9                                                               | Mounting to OTC Channels |
| Pages 9-11                                                           | Installing Mount Braces  |