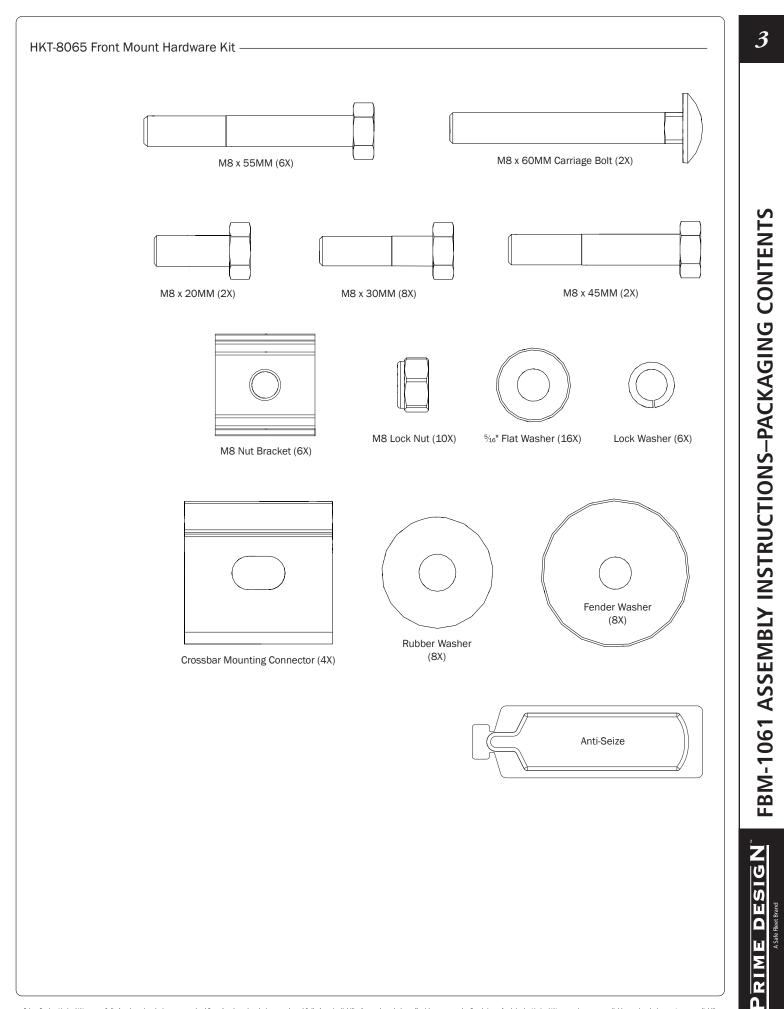

2

PRIME DESIGN

FBM-1061 ASSEMBLY INSTRUCTIONS–PACKAGING CONTENTS RIME DESIGN

n

Prime Design Limited Warranty. Seller's sole and exclusive warranty (and Buyer's sole and exclusive remedy and Seller's entire liability for any breach thereof) with respect to the Goods is set forth in the Limited Warranty document available at primedesign.net/warranty-liability (the "Prime Design Limited Warranty"). • TM & © 2021 PRIME DESIGN. PROTECTED BY ONE OR MORE OF THE FOLLOWING PATENT NO.'S 6427889, 6764268, 6971563, 8991889, 9415726, 9506292, 9481313, 9776476, 9796340, 10470565, 10486608, 10501022 AND OTHER PATENTS PENDING