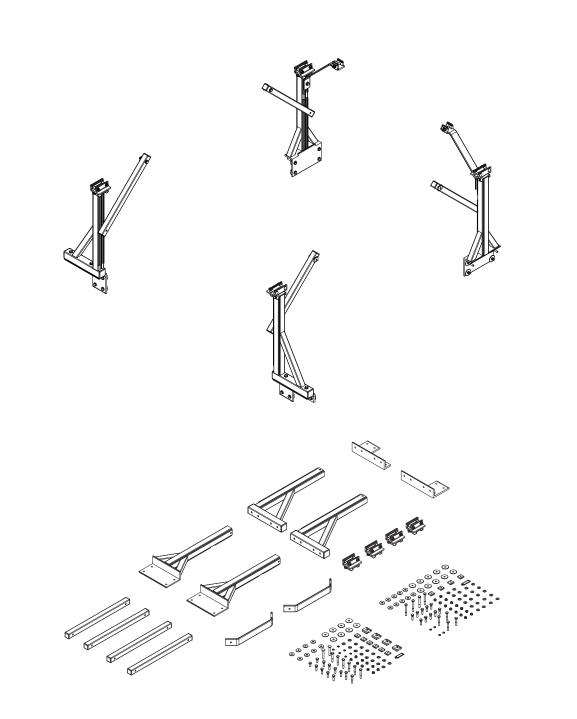

## PRIME DESIGN

A Safe Fleet Brand

| OTC Mounting System–Standard Height Service Body, Flip Top Lid Model |                          |
|----------------------------------------------------------------------|--------------------------|
| Pages 2-4                                                            | Packaging Contents       |
| Pages 5–8                                                            | FBM Mounting             |
| Page 9                                                               | Mounting to OTC Channels |
| Pages 9-11                                                           | Installing Mount Braces  |