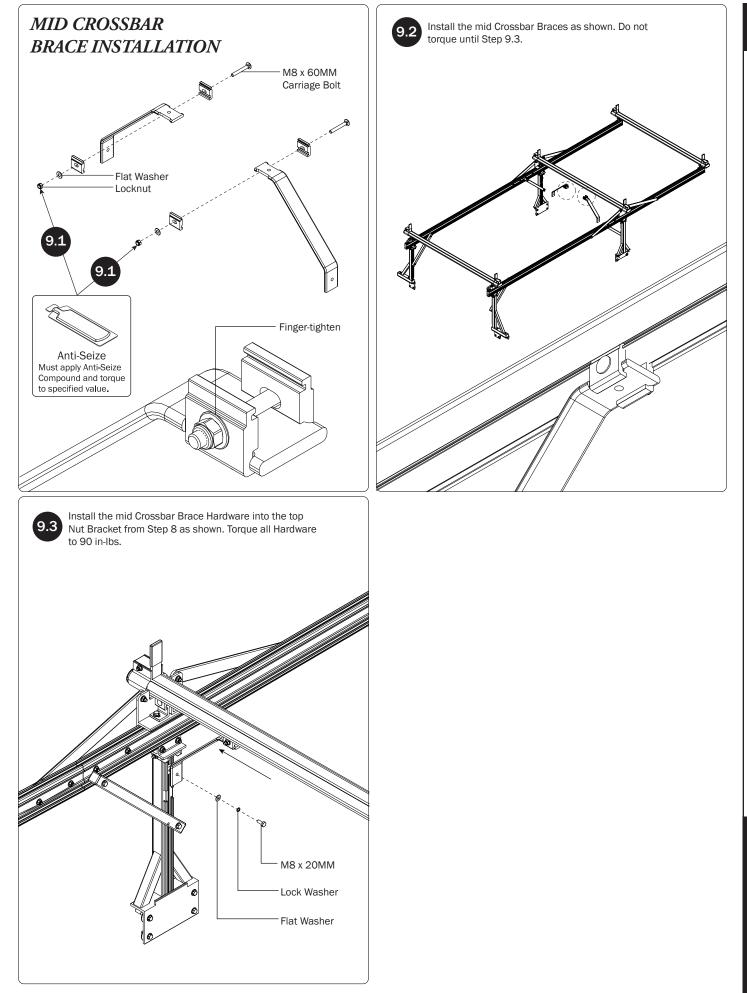

## PRIME DESIGN

A Safe Fleet Brand

| OTC Mounting System–Standard Height Service Body, Flip Top Lid Model |                          |
|----------------------------------------------------------------------|--------------------------|
| Pages 2-4                                                            | Packaging Contents       |
| Pages 5–8                                                            | FBM Mounting             |
| Page 9                                                               | Mounting to OTC Channels |
| Pages 9-11                                                           | Installing Mount Braces  |