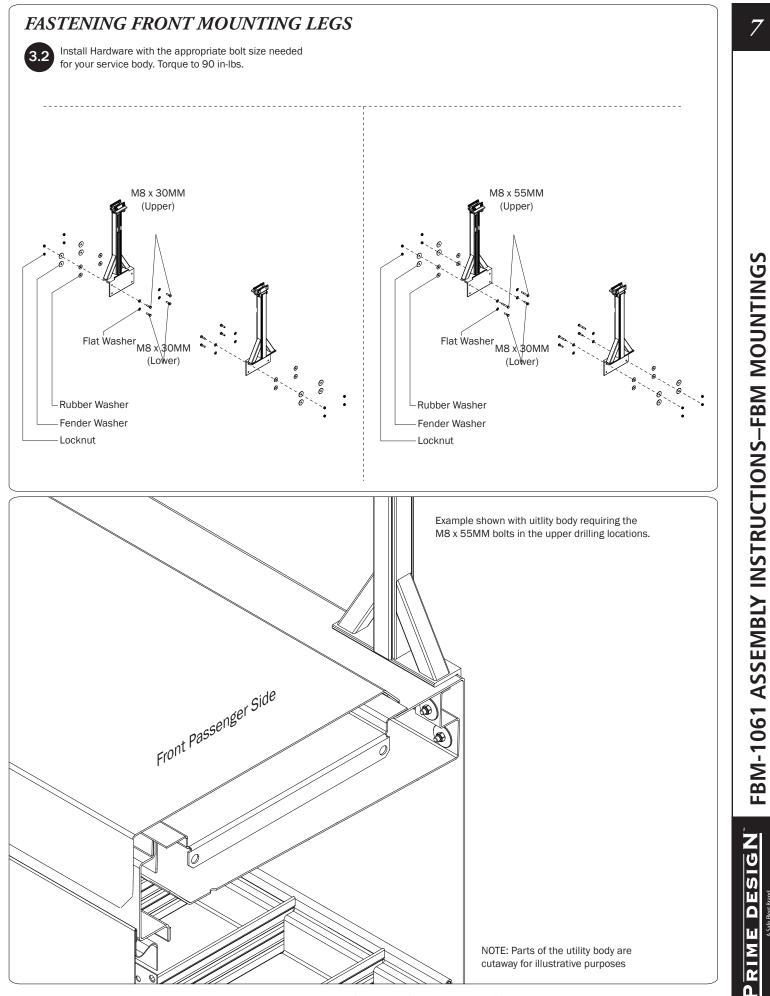

## PRIME DESIGN

A Safe Fleet Brand

| OTC Mounting System–Standard Height Service Body, Flip Top Lid Model |                          |
|----------------------------------------------------------------------|--------------------------|
| Pages 2-4                                                            | Packaging Contents       |
| Pages 5–8                                                            | FBM Mounting             |
| Page 9                                                               | Mounting to OTC Channels |
| Pages 9-11                                                           | Installing Mount Braces  |