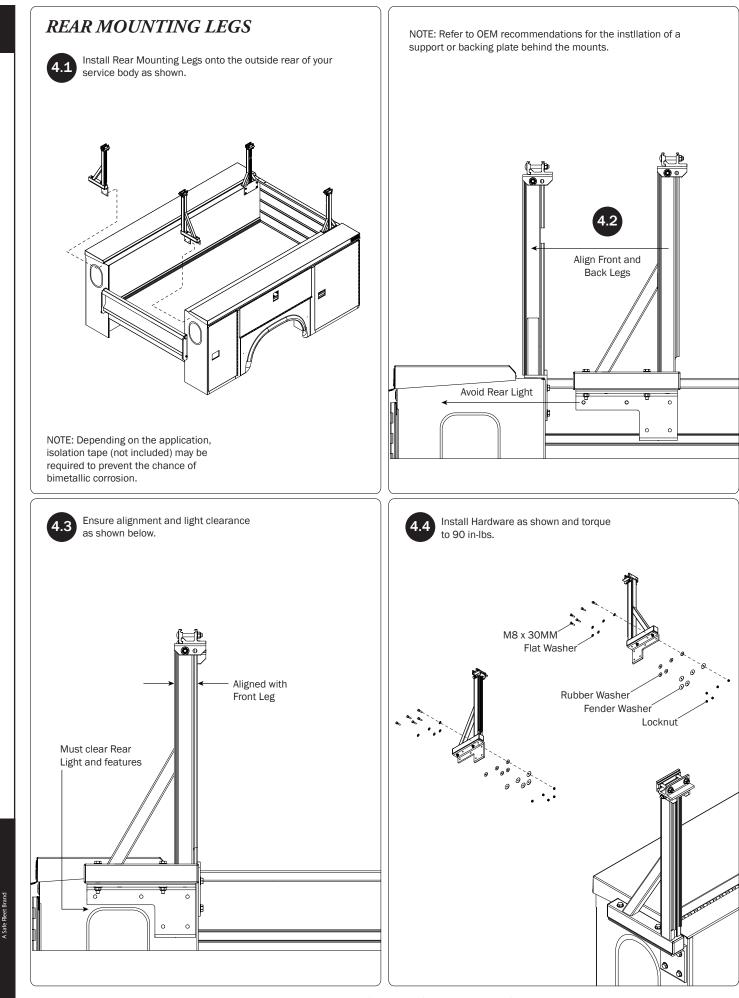

## PRIME DESIGN

A Safe Fleet Brand

| OTC Mounting System–Standard Height Service Body, Flip Top Lid Model |                          |
|----------------------------------------------------------------------|--------------------------|
| Pages 2-4                                                            | Packaging Contents       |
| Pages 5–8                                                            | FBM Mounting             |
| Page 9                                                               | Mounting to OTC Channels |
| Pages 9-11                                                           | Installing Mount Braces  |