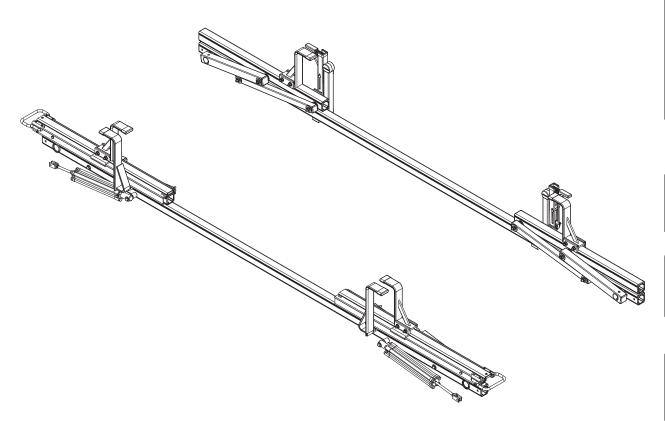

# 108" CROSSBAR ASSEMBLY

PRIME DESIGN, A SAFE FLEET BRAND

Address: 580 Opperman Drive, Eagan, MN 55123 • Toll Free: 1.8.PRIME.RACK Fax: 651-552-1799 • Email: info@primedesign.net • Website: www.primedesign.net

### CONTENTS OVERVIEW

2—Rear Crossbar......(Qty 1) Gen 4, 108.00" LH Rotation, RH Rotation