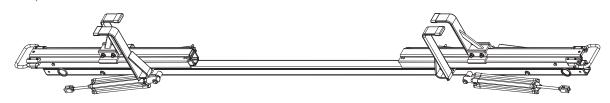

### CONTENTS OVERVIEW

2—Rear Crossbar......(Qty 1) Gen 4, 108.00" LH Rotation, RH Rotation