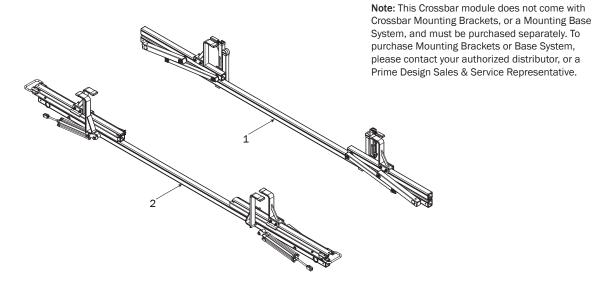

### CONTENTS OVERVIEW

2—Rear Crossbar......(Qty 1) Gen 4, 108.00" LH Rotation, RH Rotation

## **READ FIRST!**

Do not mount the Crossbars to an FBM system at this time.

Refer to the respective FBM Assembly Manual(s) included with your chosen rack configuration features.

WARNING: Failure to position the Crossbars as shown in your FBM Assembly Manual may result in damage to the sliding and/or swinging doors, and/or ladder rack.

**INSTALLER NOTE:** To purchase applicable features and accessories, please contact your authorized distributor, or a Prime Design Sales & Service Representative.

USAM-CBA3012-US01 Rev-A 1219