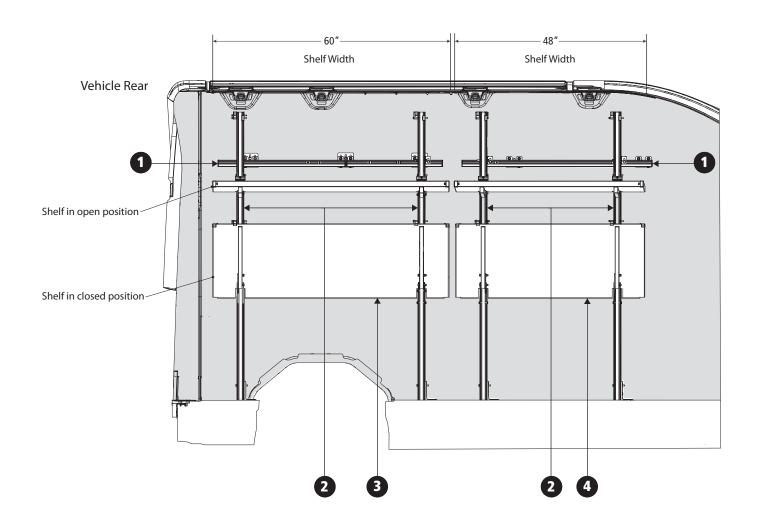

# CS-FT33-01 Cantilever Shelving Ford Transit High Roof

Driver Side Layout Required Assemblies:

| CALLOUT<br>NUMBER | PRODUCT<br>NUMBER | QTY |
|-------------------|-------------------|-----|
| 1                 | <u>CSM-1001</u>   | 1   |
| 2                 | <u>CSU-3001</u>   | 4   |
| 3                 | <u>CSS-5007</u>   | 1   |
| 4                 | <u>CSS-5006</u>   | 1   |

## **DRIVER SIDE**

## CS-FT33-01 Cantilever Shelving Ford Transit High Roof

148" Wheel Base