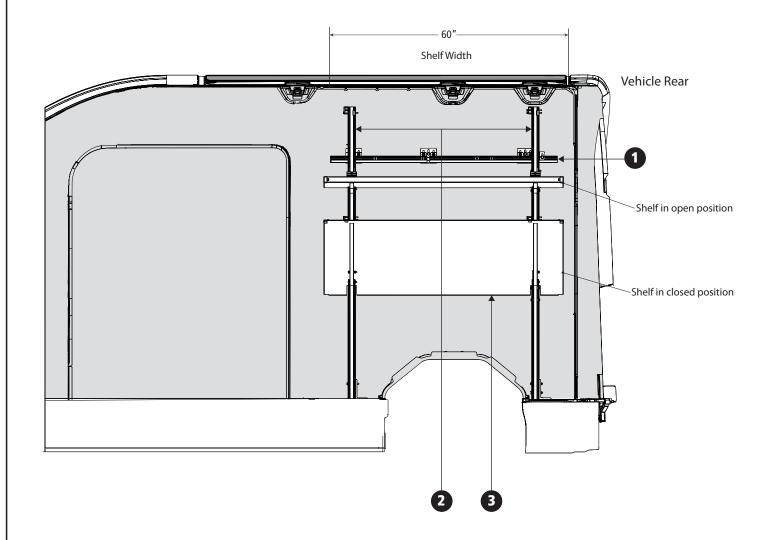

# Passenger Side Layout Required Assemblies:

| CALLOUT<br>NUMBER | PRODUCT<br>NUMBER | QTY |
|-------------------|-------------------|-----|
| 1                 | <u>CSM-1001</u>   | 1   |
| 2                 | <u>CSU-3001</u>   | 2   |
| 3                 | <u>CSS-5007</u>   | 1   |

## PASSENGER SIDE

PRIME DESIGN, A SAFE FLEET BRAND • Address: 580 Opperman Drive, Eagan, MN 55123 • Toll Free: 1.8.PRIME.RACK • Fax: 651-552-1799 • Email: info@primedesign.net • Website: www.primedesign.net TM & © 2021 PRIME DESIGN. PROTECTED BY ONE OR MORE OF THE FOLLOWING PATENT NO.'s 6427889, 6764268, 6971563, 8991889, 9415726, 9506292, 9481313, 9776476, 9796340, 10470565, 10486608, 10501022 AND OTHER PATENTS PENDING