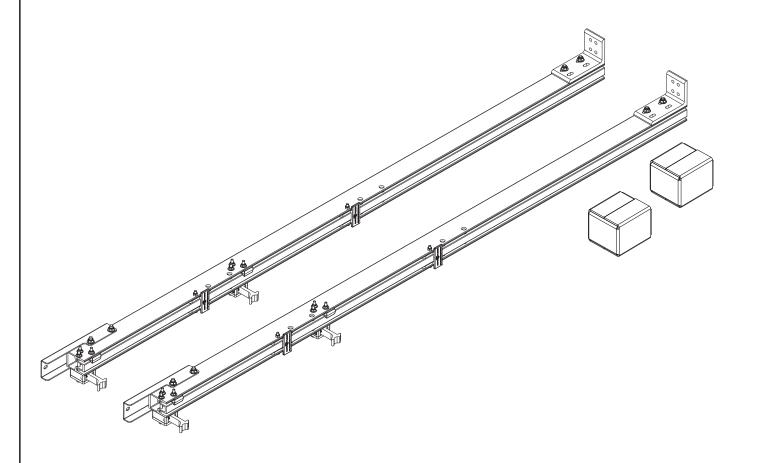

## PRIME DESIGN

A Safe Fleet Brand

## CSU-3212

## Cantilever Shelf Upright 18" Shelving

Approximate dimensions as shown:

Packaged Height ......85.25"

\*Note: See Assembly Manual for details on height modifications and cutting.

Assembly Manual also available:

CSU-3212

PRIME DESIGN, A SAFE FLEET BRAND - Address: 1689 Oakdale Avenue #102, West St Paul, Minnesota 55118 - Toll Free: 1.8. PRIME.RACK - Fax: 651-552-1799 - Email: info@primedesign.net - Website: www.primedesign.net TM & © 2021 PRIME DESIGN. PROTECTED BY ONE OR MORE OF THE FOLLOWING PATENT NO.'s 6427889, 6764268, 6971563, 8991889, 9415726, 9506292, 9481313, 9776476, 9796340, 10470565, 10486608, 10501022 AND OTHER PATENTS PENDING