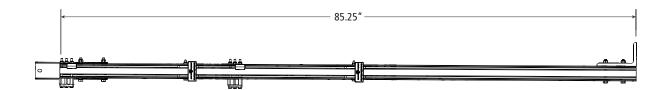

## Cantilever Shelf Upright 18" Shelving

Approximate dimensions as shown:

Packaged Height ......85.25"

\*Note: See Assembly Manual for details on height modifications and cutting.

Assembly Manual also available: