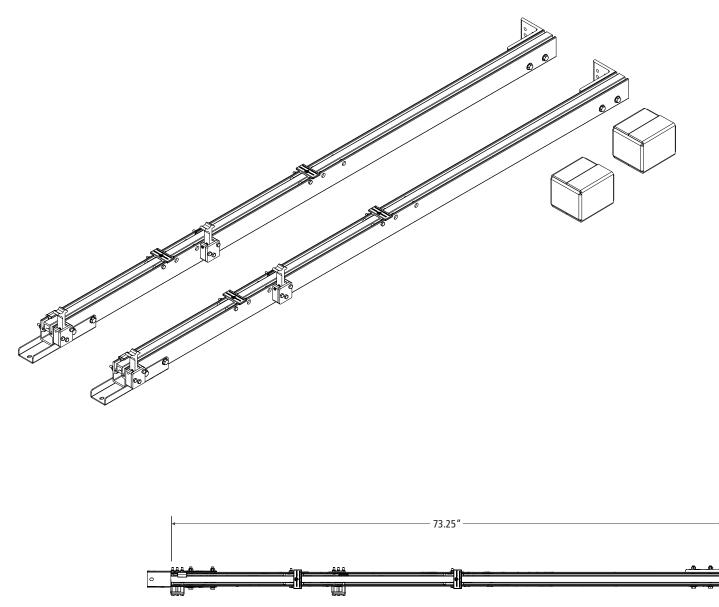

| PRIME DESIGN                             |    |
|------------------------------------------|----|
| A Safe Fleet Brand                       |    |
| CSU-3213                                 |    |
| Cantilever Shelf Upright<br>18" Shelving |    |
| Approximate dimensions as shown:         |    |
| Packaged Height73.25"                    |    |
|                                          |    |
|                                          |    |
|                                          | J. |
|                                          |    |
|                                          |    |
|                                          |    |
|                                          |    |
|                                          |    |
|                                          |    |