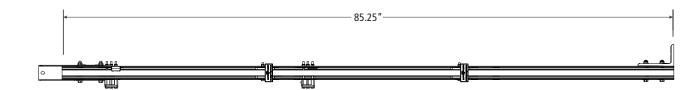

## Cantilever Shelf Upright 24" Shelving Pair

Approximate dimensions as shown:

Packaged Height ......85.25"

\*Note: See Assembly Manual for details on height modifications and cutting.

Assembly Manual also available: