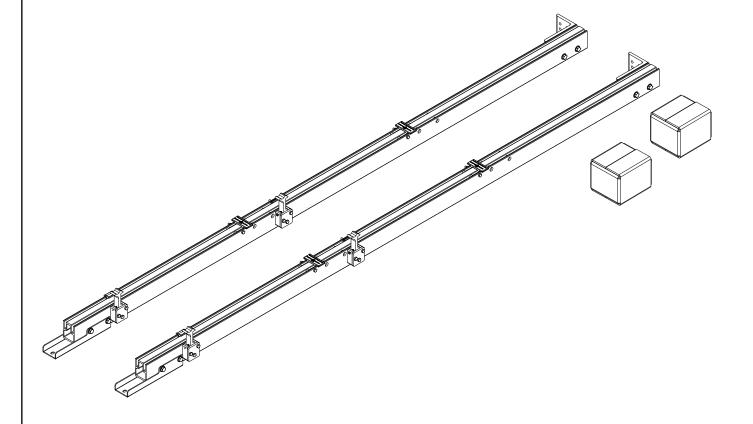

## CSU-3217

## Cantilever Shelf Upright 24" Shelving Pair

Approximate dimensions as shown:

Packaged Height ......85.25"

\*Note: See Assembly Manual for details on height modifications and cutting.

Assembly Manual also available: