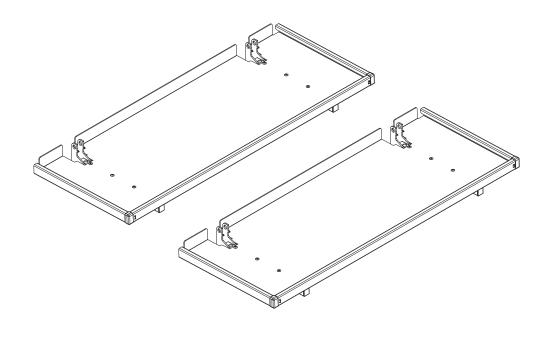

## 18.00" DEEP SHELVING PAIR CONTENT OVERVIEWS

NOTE: Cantilever shelf pairs are packaged fully assembled.

CSS-5008-72" x 18" Shelf Pair -

CSS-5007-60" x 18" Shelf Pair-

CSS-5005-36" x 18" Shelf Pair -

| 24.00" DEEP | CHEIVING | DAID | CONTENT | OVERVIEWS |
|-------------|----------|------|---------|-----------|
| 24.00 DEEL  | SHELVING | PAIK |         | OVERVIEWS |