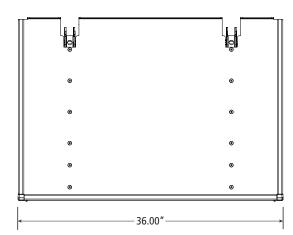

## 18.00" DEEP SHELVING PAIR CONTENT OVERVIEWS

NOTE: Cantilever shelf pairs are packaged fully assembled.

CSS-5008-72" x 18" Shelf Pair -

CSS-5007-60" x 18" Shelf Pair-

CSS-5005-36" x 18" Shelf Pair -

| 24.00" DEEP | CHEIVING | DAID | CONTENT | OVERVIEWS |
|-------------|----------|------|---------|-----------|
| 24.00 DEEL  | SHELVING | PAIK |         | OVERVIEWS |