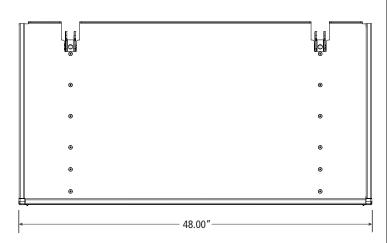

NOTE: Cantilever shelf pairs are packaged fully assembled.

CSS-5004-72" x 24" Shelf Pair-

CSS-5011-70" x 24" Shelf Pair -

CSS-5002-48" x 24" Shelf Pair -