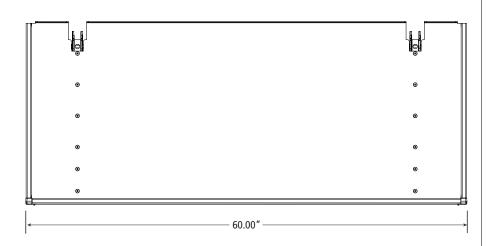

## 18.00" DEEP SHELVING PAIR CONTENT OVERVIEWS

NOTE: Cantilever shelf pairs are packaged fully assembled.

CSS-5008-72" x 18" Shelf Pair -

CSS-5007-60" x 18" Shelf Pair-

CSS-5005-36" x 18" Shelf Pair -

| 24.00" DEEP | CHEIVING | DAID | CONTENT | OVERVIEWS |
|-------------|----------|------|---------|-----------|
| 24.00 DEEL  | SHELVING | PAIK |         | OVERVIEWS |