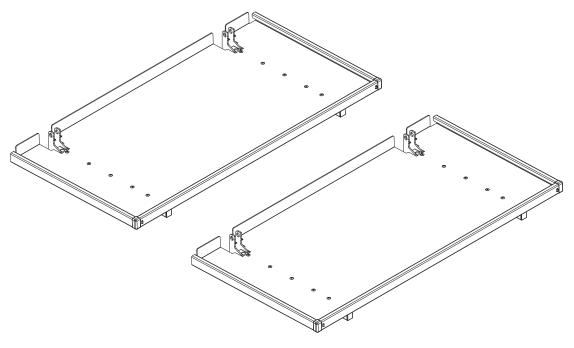

NOTE: Cantilever shelf pairs are packaged fully assembled.

CSS-5004-72" x 24" Shelf Pair-

CSS-5011-70" x 24" Shelf Pair -

CSS-5002-48" x 24" Shelf Pair -