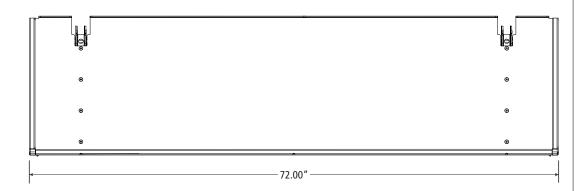

## 18.00" DEEP SHELVING PAIR CONTENT OVERVIEWS

NOTE: Cantilever shelf pairs are packaged fully assembled.

CSS-5008-72" x 18" Shelf Pair -

CSS-5007-60" x 18" Shelf Pair-

CSS-5005-36" x 18" Shelf Pair -

| 24.00" DEEP | CHEIVING | DAID | CONTENT | OVERVIEWS |
|-------------|----------|------|---------|-----------|
| 24.00 DEEL  | SHELVING | PAIK |         | OVERVIEWS |