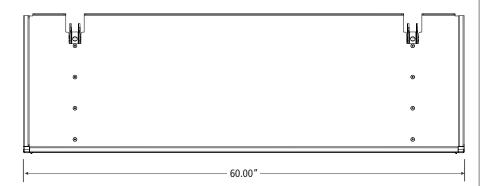

## 18.00" DEEP SHELVING PAIR CONTENT OVERVIEWS

NOTE: Cantilever shelf pairs are packaged fully assembled.

CSS-5008-72" x 18" Shelf Pair -

CSS-5007-60" x 18" Shelf Pair-

CSS-5005-36" x 18" Shelf Pair -

| 24.00" DEEP | CHEIVING | DAID | CONTENT | OVERVIEWS |
|-------------|----------|------|---------|-----------|
| 24.00 DEEL  | SHELVING | PAIK |         | OVERVIEWS |