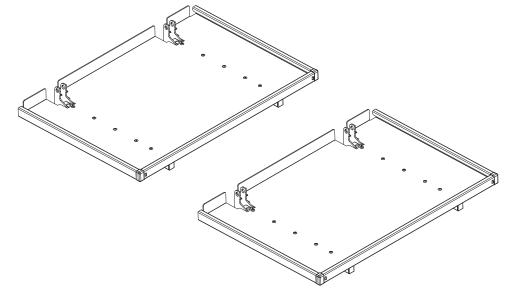

## **Cantilever Shelf Pair**

Configuration as shown:

36" Length x 24" Width Weight: 37 lbs

## Approximate dimensions as shown:

| A: Distance Between Uprights | 20.125" |
|------------------------------|---------|
| B: Shelf Height              |         |
| C: Shelf Length              | 36′     |