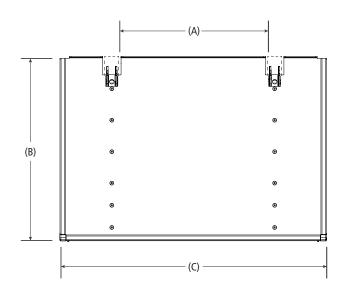

## Approximate dimensions as shown:

| A: Distance Between Uprights | 20.125" |
|------------------------------|---------|
| B: Shelf Height              |         |
| C: Shelf Length              | 36′     |