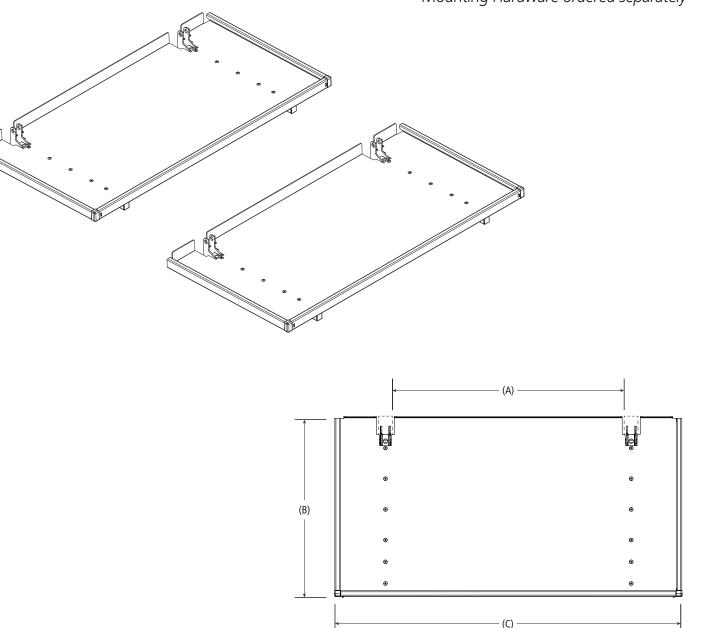

### Configuration as shown:

48" Length x 24" Width Weight: 45 lbs

### Approximate dimensions as shown:

| A: Distance Between Uprights | .32.125″ |
|------------------------------|----------|
| B: Shelf Height              | 24″      |
| C: Shelf Length              | 48″      |

\*Mounting Hardware ordered separately