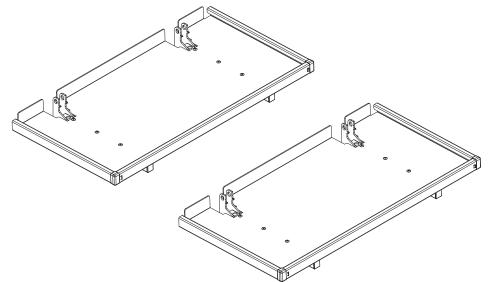

### **Cantilever Shelf Pair**

### Configuration as shown:

36" Length x 18" Width Weight: 30 lbs