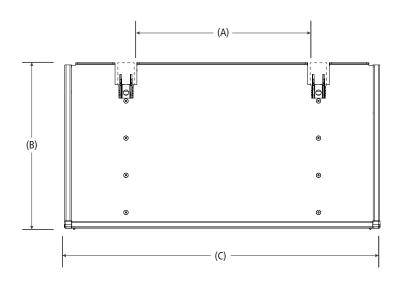

#### Approximate dimensions as shown:

| A: Distance Between Uprights | 20.125" |
|------------------------------|---------|
| B: Shelf Height              | 18"     |
| C. Shelf Length              | 36"     |