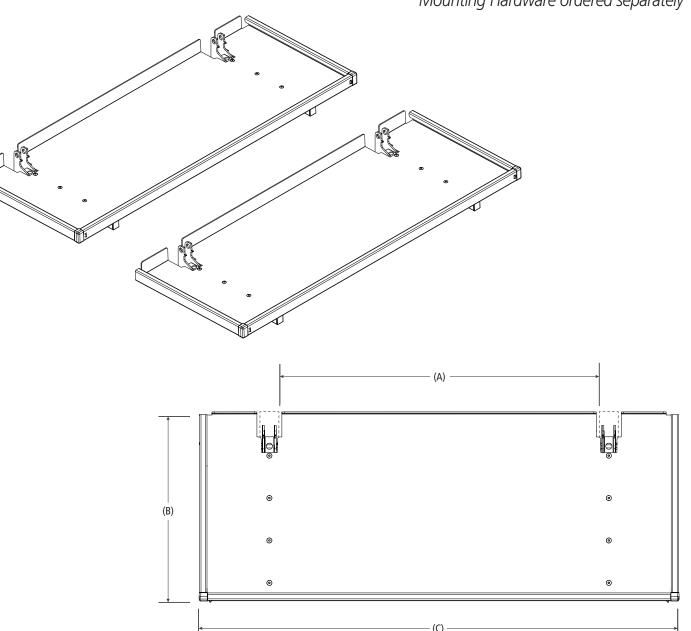

## **Cantilever Shelf Pair**

Configuration as shown:

48" Length x 18" Width Weight: 36 lbs

## Approximate dimensions as shown:

| A: Distance Between Uprights | 32.125″ |
|------------------------------|---------|
| B: Shelf Height              |         |
| C: Shelf Length              |         |

\*Mounting Hardware ordered separately