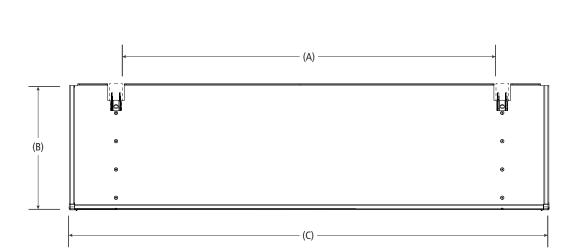

#### Approximate dimensions as shown:

| A: Distance Between Uprights | 56.125" |
|------------------------------|---------|
| B: Shelf Height              |         |
| C. Shelf Length              | 72"     |