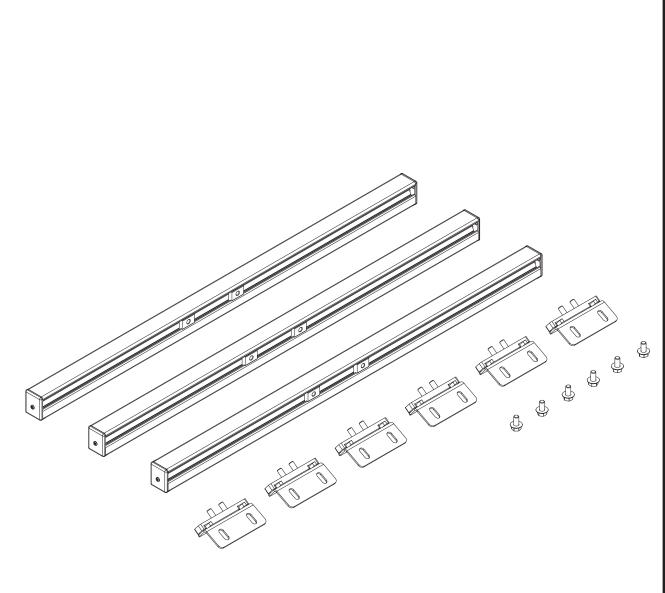

CSM-1002 SERIES ASSEMBLY INSTRUCTIONS–PACKAGING CONTENTS DESIGN

Prime Design Limited Warranty. Seller's sole and exclusive warranty (and Buyer's sole and exclusive remedy and Seller's entire liability for any breach thereof) with respect to the Goods is set forth in the Limited Warranty document available at primedesign.net/warranty-liability (the "Prime Design Limited Warranty"). • TM & © 2021 PRIME DESIGN. PROTECTED BY ONE OR MORE OF THE FOLLOWING PATENT NO.'s 6427889, 6764268, 6971563, 8991889, 9415726, 9506292, 9481313, 9776476, 9796340, 10470565, 10486608, 10501022 AND OTHER PATENTS PENDING