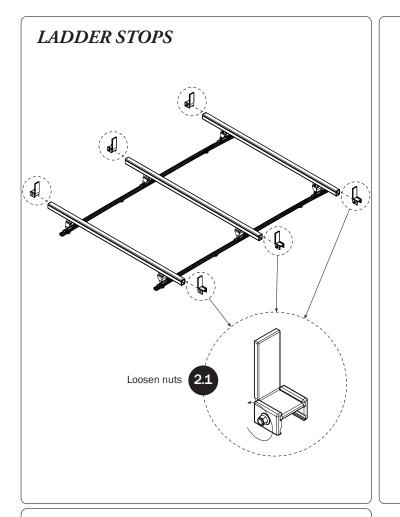

medesign.net TM & © 2018 PRIME DESIGN. PROTECTED BY ONE OR MORE OF THE FOLLOWING PATENT NO.'s 6764268, 6971563, 2364879, 8857689, 8511525, 8991889, 2271515, 2364897, 9506292, 9481313, 9481314, 9796340, 6202807, 6427889, 9415726 AND OTHER PATENTS PENDING

VBB3-CE ASSEMBLY INSTRUCTIONS-FBM MOUNTINGS

DESIGN

ш

Σ

P R I

3



PRIME DESIGN, A SAFE FLEET BRAND • Address: 1689 Oakdale Avenue #102, West St Paul, Minnesota 55118 • Phone: 651-552-8554 • Toll Free: 1.8. PRIME.RACK • Fax: 651-552-1799 • Email: info@primedesign.net • Website: www.primedesign.net TM & © 2018 PRIME DESIGN. PROTECTED BY ONE OR MORE OF THE FOLLOWING PATENT NO.'s 6764268, 6971563, 2364879, 8857689, 8511525, 8991889, 2271515, 2364897, 9506292, 9481313, 9481314, 9796340, 6202807, 6427889, 9415726 AND OTHER PATENTS PENDING





## ADDITIONAL INFORMATION

For additional information regarding your VBB3-CE Ladder Rack, please visit the Prime Design website at: www.primedesign.net.

Using a QR code reader in your smart phone or tablet, read the QR Code shown below and follow the same steps as you would from your laptop or computer.

If you're viewing this document as an interactive PDF, you may simply click on the QR Code below to access the Prime Design website.



RIM

n

## Page Intentionally Left Blank

## Page Intentionally Left Blank