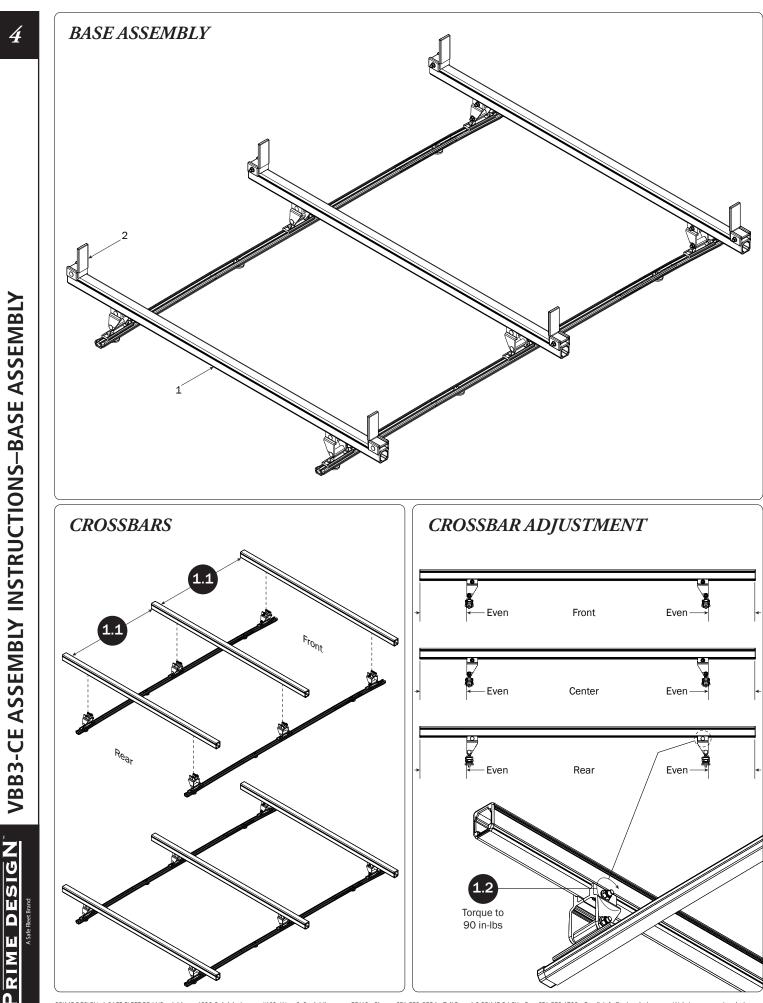

VBB3-CE ASSEMBLY INSTRUCTIONS-FBM MOUNTINGS

DESIGN

ш

Σ

P R I

3

PRIME DESIGN, A SAFE FLEET BRAND • Address: 1689 Oakdale Avenue #102, West St Paul, Minnesota 55118 • Phone: 651-552-8554 • Toll Free: 1.8. PRIME.RACK • Fax: 651-552-1799 • Email: info@primedesign.net • Website: www.primedesign.net TM & © 2018 PRIME DESIGN. PROTECTED BY ONE OR MORE OF THE FOLLOWING PATENT NO.'s 6764268, 6971563, 2364879, 8857689, 8511525, 8991889, 2271515, 2364897, 9506292, 9481313, 9481314, 9796340, 6202807, 6427889, 9415726 AND OTHER PATENTS PENDING