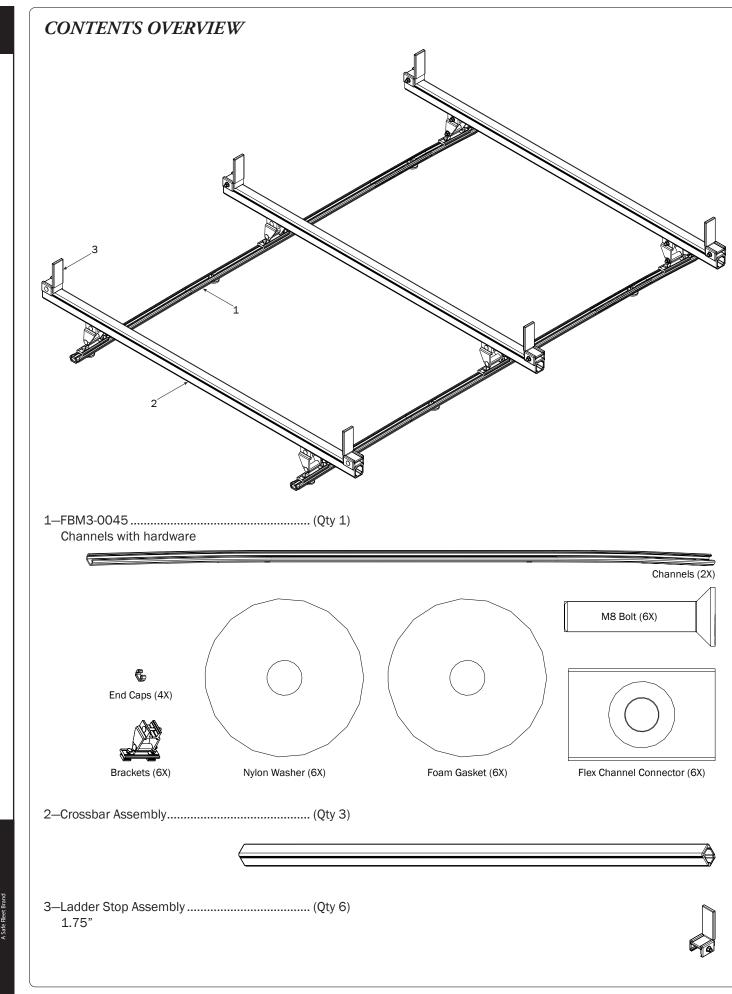

VBB3-CE ASSEMBLY INSTRUCTIONS-FBM MOUNTINGS

DESIGN

ш

Σ

P R I

3

PRIME DESIGN, A SAFE FLEET BRAND • Address: 1689 Oakdale Avenue #102, West St Paul, Minnesota 55118 • Phone: 651-552-8554 • Toll Free: 1.8. PRIME.RACK • Fax: 651-552-1799 • Email: info@primedesign.net • Website: www.primedesign.net TM & © 2018 PRIME DESIGN. PROTECTED BY ONE OR MORE OF THE FOLLOWING PATENT NO.'s 6764268, 6971563, 2364879, 8857689, 8511525, 8991889, 2271515, 2364897, 9506292, 9481313, 9481314, 9796340, 6202807, 6427889, 9415726 AND OTHER PATENTS PENDING