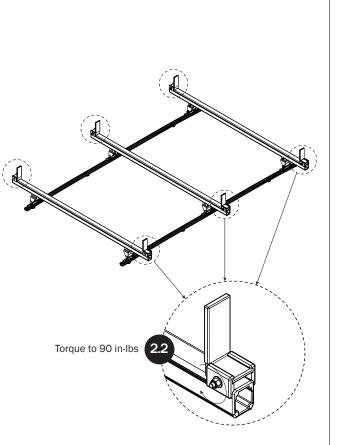

design.net TM & © 2018 PRIME DESIGN. PROTECTED BY ONE OR MORE OF THE FOLLOWING PATENT NO.'s 6764268, 6971563, 2364879, 8857689, 8511525, 8991889, 2271515, 2364897, 9506292, 9481313, 9481314, 9796340, 6202807, 6427889, 9415726 AND OTHER PATENTS PENDING

VBB3-CE ASSEMBLY INSTRUCTIONS-FBM MOUNTINGS

DESIGN

ш

Σ

P R I

3



PRIME DESIGN, A SAFE FLEET BRAND • Address: 1689 Oakdale Avenue #102, West St Paul, Minnesota 55118 • Phone: 651-552-8554 • Toll Free: 1.8. PRIME.RACK • Fax: 651-552-1799 • Email: info@primedesign.net • Website: www.primedesign.net TM & © 2018 PRIME DESIGN. PROTECTED BY ONE OR MORE OF THE FOLLOWING PATENT NO.'s 6764268, 6971563, 2364879, 8857689, 8511525, 8991889, 2271515, 2364897, 9506292, 9481313, 9481314, 9796340, 6202807, 6427889, 9415726 AND OTHER PATENTS PENDING





## ADDITIONAL INFORMATION

For additional information regarding your VBB3-CE Ladder Rack, please visit the Prime Design website at: www.primedesign.net.

Using a QR code reader in your smart phone or tablet, read the QR Code shown below and follow the same steps as you would from your laptop or computer.

If you're viewing this document as an interactive PDF, you may simply click on the QR Code below to access the Prime Design website.



RIM

n

## Page Intentionally Left Blank

## Page Intentionally Left Blank