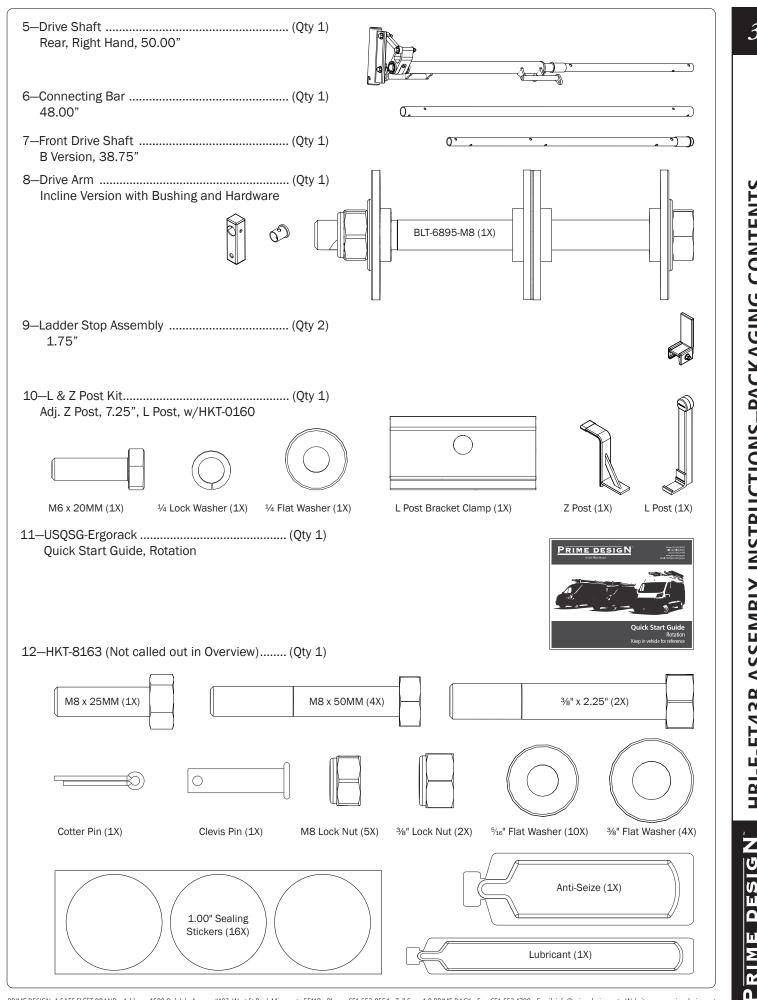

HBI-E-FT43B ASSEMBLY INSTRUCTIONS–PACKAGING CONTENTS E DESIGN

RIM

PRIME DESIGN, A SAFE FLEET BRAND • Address: 1689 Oakdale Avenue #102, West St Paul, Minnesota 55118 • Phone: 651-552-8554 • Toll Free: 1.8. PRIME.RACK • Fax: 651-552-1799 • Email: info@primedesign.net • Website: www.primedesign.net TM & © 2019 PRIME DESIGN. PROTECTED BY ONE OR MORE OF THE FOLLOWING PATENT NO.'s 6764268, 6971563, 2364879, 8857689, 8511525, 8991889, 2271515, 2364897, 9506292, 9481313, 9481314, 9796340, 6202807, 6427889, 9415726 AND OTHER PATENTS PENDING