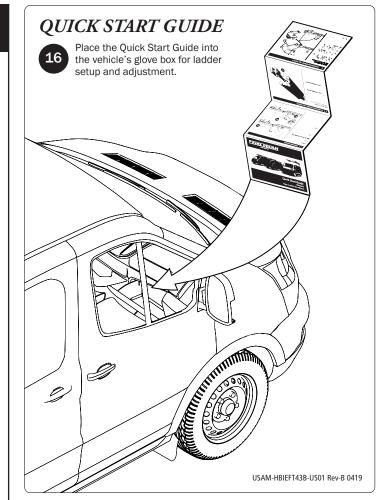

HBI-E-FT43B ASSEMBLY INSTRUCTIONS-LEFT SIDE BASE

E DESIGN

HBI-E-FT43B ASSEMBLY INSTRUCTIONS

PRIME DESIGN, A SAFE FLEET BRAND • Address: 1689 Oakdale Avenue #102, West St Paul, Minnesota 55118 • Phone: 651-552-8554 • Toll Free: 1.8.PRIME.RACK • Fax: 651-552-1799 • Email: info@primedesign.net • Website: www.primedesign.net TM & © 2019 PRIME DESIGN. PROTECTED BY ONE OR MORE OF THE FOLLOWING PATENT NO.'s 6764268, 6971563, 2364879, 8857689, 8511525, 8991889, 2271515, 2364897, 9506292, 9481313, 9481314, 9796340, 6202807, 6427889, 9415726 AND OTHER PATENTS PENDING