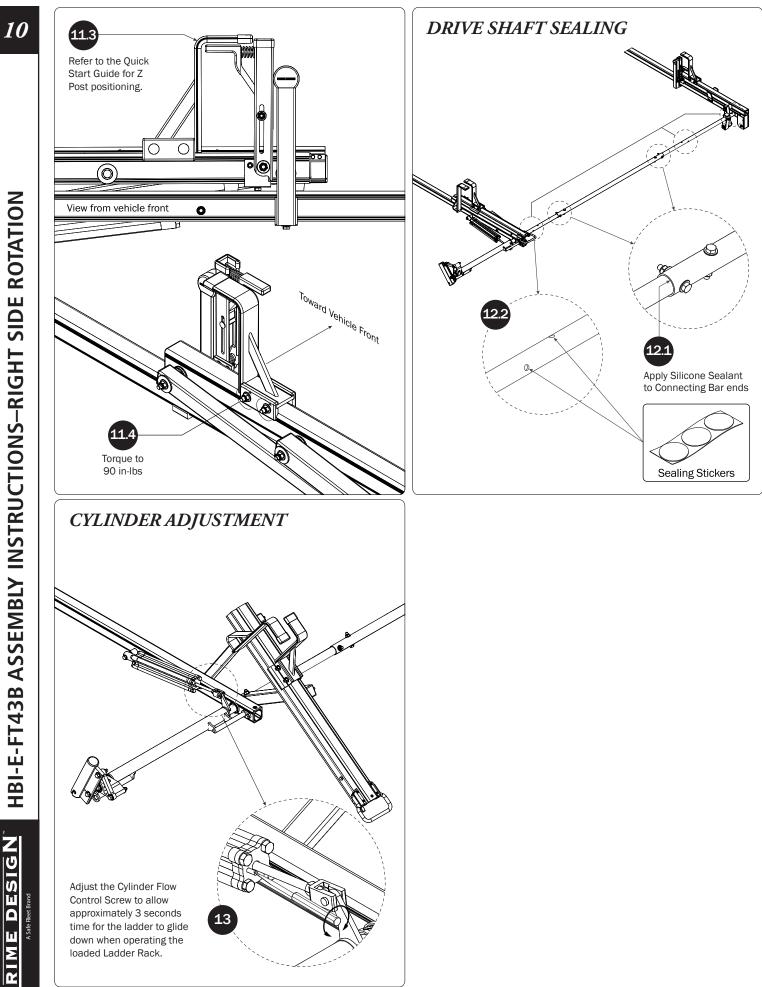

HBI-E-FT43B ASSEMBLY INSTRUCTIONS—RIGHT SIDE ROTATION DESIGN

П

Σ

L R I

PRIME DESIGN, A SAFE FLEET BRAND • Address: 1689 Oakdale Avenue #102, West St Paul, Minnesota 55118 • Phone: 651-552-8554 • Toll Free: 1.8. PRIME.RACK • Fax: 651-552-1799 • Email: info@primedesign.net • Website: www.primedesign.net TM & © 2019 PRIME DESIGN. PROTECTED BY ONE OR MORE OF THE FOLLOWING PATENT NO.'s 6764268, 6971563, 2364879, 8857689, 8511525, 8991889, 2271515, 2364897, 9506292, 9481313, 9481314, 9796340, 6202807, 6427889, 9415726 AND OTHER PATENTS PENDING

HBI-E-FT43B ASSEMBLY INSTRUCTIONS—RIGHT SIDE ROTATION

9

HBI-E-FT43B ASSEMBLY INSTRUCTIONS—RIGHT SIDE ROTATION

DESIGN

Ш

PRIM

PRIME DESIGN, A SAFE FLEET BRAND • Address: 1689 Oakdale Avenue #102, West St Paul, Minnesota 55118 • Phone: 651-552-8554 • Toll Free: 1.8. PRIME.RACK • Fax: 651-552-1799 • Email: info@primedesign.net • Website: www.primedesign.net TM & © 2019 PRIME DESIGN. PROTECTED BY ONE OR MORE OF THE FOLLOWING PATENT NO.'s 6764268, 6971563, 2364879, 8857689, 8511525, 8991889, 2271515, 2364897, 9506292, 9481313, 9481314, 9796340, 6202807, 6427889, 9415726 AND OTHER PATENTS PENDING