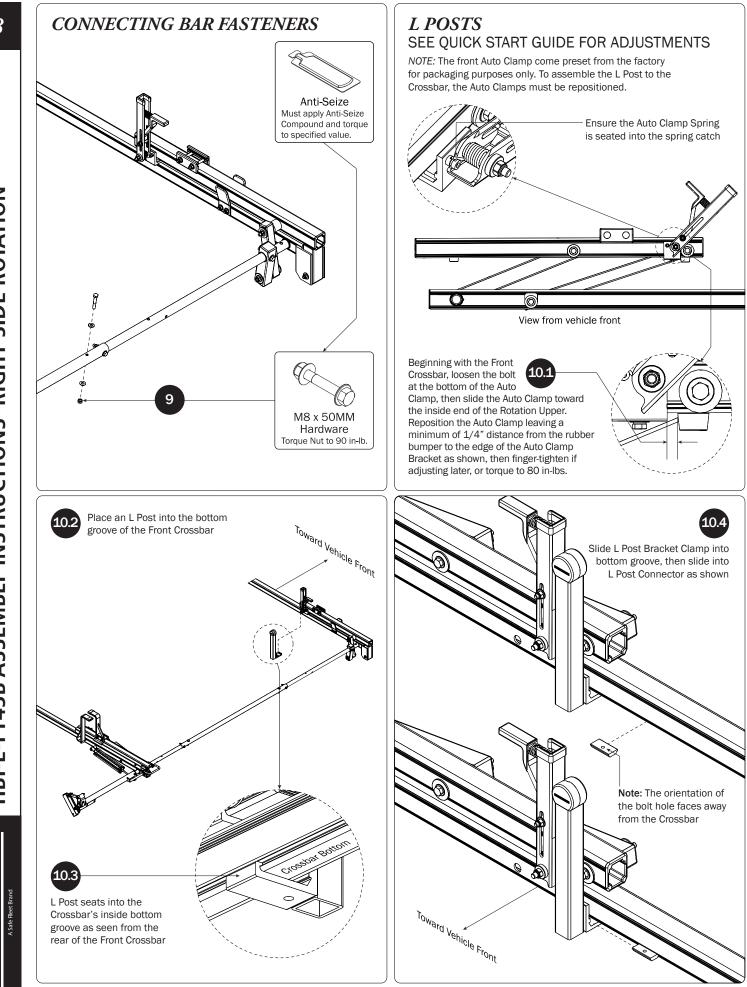

HBI-E-FT43B ASSEMBLY INSTRUCTIONS—RIGHT SIDE ROTATION

9

HBI-E-FT43B ASSEMBLY INSTRUCTIONS—RIGHT SIDE ROTATION

DESIGN

Ш

PRIM

PRIME DESIGN, A SAFE FLEET BRAND • Address: 1689 Oakdale Avenue #102, West St Paul, Minnesota 55118 • Phone: 651-552-8554 • Toll Free: 1.8. PRIME.RACK • Fax: 651-552-1799 • Email: info@primedesign.net • Website: www.primedesign.net TM & © 2019 PRIME DESIGN. PROTECTED BY ONE OR MORE OF THE FOLLOWING PATENT NO.'s 6764268, 6971563, 2364879, 8857689, 8511525, 8991889, 2271515, 2364897, 9506292, 9481313, 9481314, 9796340, 6202807, 6427889, 9415726 AND OTHER PATENTS PENDING