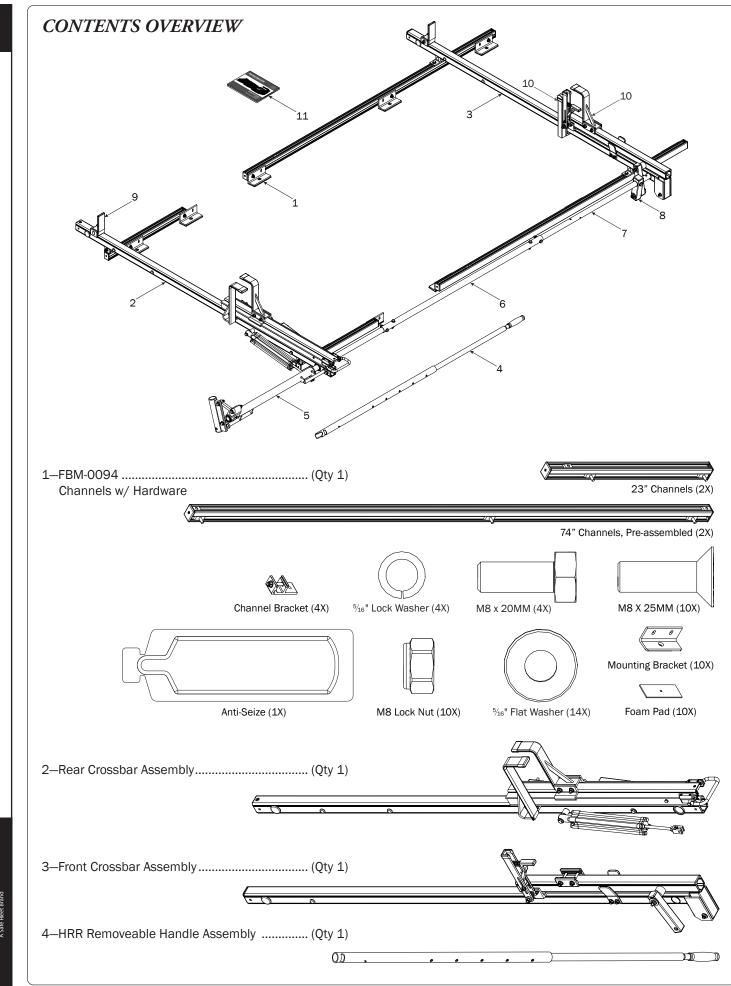

HBI-E-FT43B ASSEMBLY INSTRUCTIONS–PACKAGING CONTENTS E DESIGN

RIM

PRIME DESIGN, A SAFE FLEET BRAND • Address: 1689 Oakdale Avenue #102, West St Paul, Minnesota 55118 • Phone: 651-552-8554 • Toll Free: 1.8. PRIME.RACK • Fax: 651-552-1799 • Email: info@primedesign.net • Website: www.primedesign.net TM & © 2019 PRIME DESIGN. PROTECTED BY ONE OR MORE OF THE FOLLOWING PATENT NO.'s 6764268, 6971563, 2364879, 8857689, 8511525, 8991889, 2271515, 2364897, 9506292, 9481313, 9481314, 9796340, 6202807, 6427889, 9415726 AND OTHER PATENTS PENDING