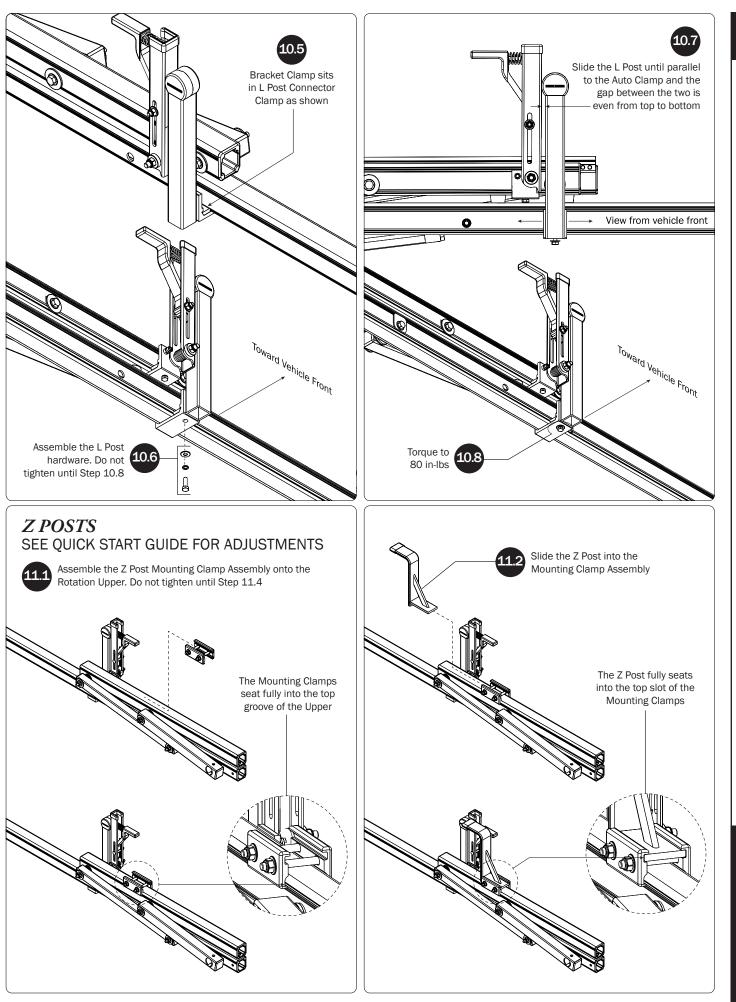

HBI-E-FT43B ASSEMBLY INSTRUCTIONS—RIGHT SIDE ROTATION DESIGN

П

Σ

L R I

PRIME DESIGN, A SAFE FLEET BRAND • Address: 1689 Oakdale Avenue #102, West St Paul, Minnesota 55118 • Phone: 651-552-8554 • Toll Free: 1.8. PRIME.RACK • Fax: 651-552-1799 • Email: info@primedesign.net • Website: www.primedesign.net TM & © 2019 PRIME DESIGN. PROTECTED BY ONE OR MORE OF THE FOLLOWING PATENT NO.'s 6764268, 6971563, 2364879, 8857689, 8511525, 8991889, 2271515, 2364897, 9506292, 9481313, 9481314, 9796340, 6202807, 6427889, 9415726 AND OTHER PATENTS PENDING

HBI-E-FT43B ASSEMBLY INSTRUCTIONS—RIGHT SIDE ROTATION

9

HBI-E-FT43B ASSEMBLY INSTRUCTIONS—RIGHT SIDE ROTATION

DESIGN

Ш

PRIM

PRIME DESIGN, A SAFE FLEET BRAND • Address: 1689 Oakdale Avenue #102, West St Paul, Minnesota 55118 • Phone: 651-552-8554 • Toll Free: 1.8. PRIME.RACK • Fax: 651-552-1799 • Email: info@primedesign.net • Website: www.primedesign.net TM & © 2019 PRIME DESIGN. PROTECTED BY ONE OR MORE OF THE FOLLOWING PATENT NO.'s 6764268, 6971563, 2364879, 8857689, 8511525, 8991889, 2271515, 2364897, 9506292, 9481313, 9481314, 9796340, 6202807, 6427889, 9415726 AND OTHER PATENTS PENDING