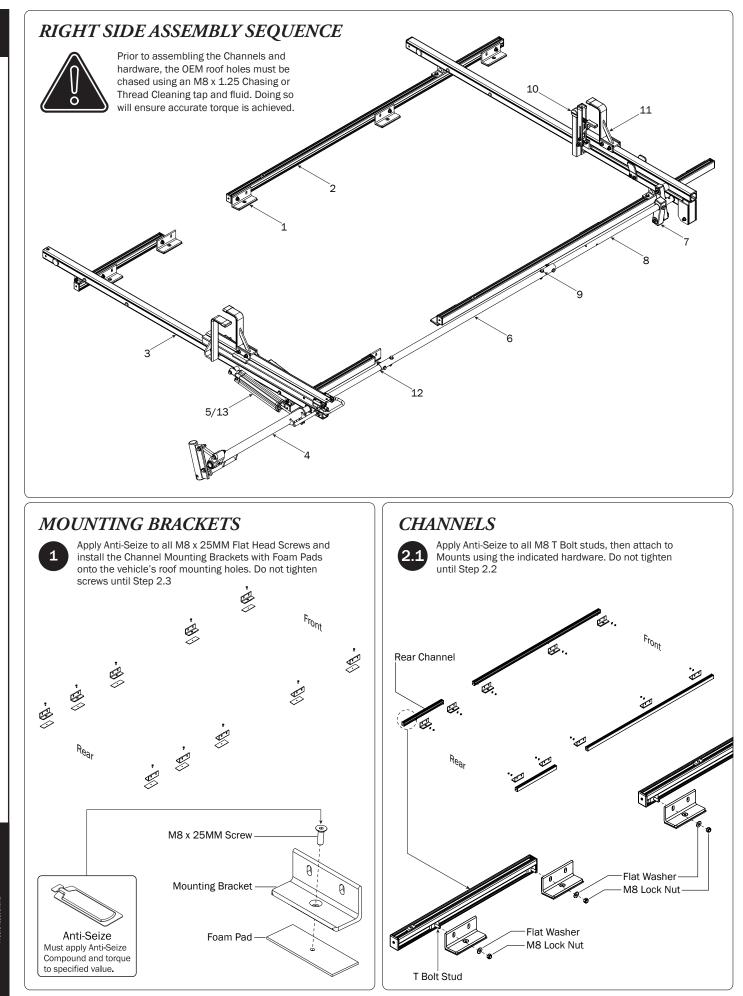

HBI-E-FT43B ASSEMBLY INSTRUCTIONS—RIGHT SIDE ROTATION DESIGN

П

Σ

L R I

PRIME DESIGN, A SAFE FLEET BRAND • Address: 1689 Oakdale Avenue #102, West St Paul, Minnesota 55118 • Phone: 651-552-8554 • Toll Free: 1.8. PRIME.RACK • Fax: 651-552-1799 • Email: info@primedesign.net • Website: www.primedesign.net TM & © 2019 PRIME DESIGN. PROTECTED BY ONE OR MORE OF THE FOLLOWING PATENT NO.'s 6764268, 6971563, 2364879, 8857689, 8511525, 8991889, 2271515, 2364897, 9506292, 9481313, 9481314, 9796340, 6202807, 6427889, 9415726 AND OTHER PATENTS PENDING

HBI-E-FT43B ASSEMBLY INSTRUCTIONS—RIGHT SIDE ROTATION

9

HBI-E-FT43B ASSEMBLY INSTRUCTIONS—RIGHT SIDE ROTATION

DESIGN

Ш

PRIM

PRIME DESIGN, A SAFE FLEET BRAND • Address: 1689 Oakdale Avenue #102, West St Paul, Minnesota 55118 • Phone: 651-552-8554 • Toll Free: 1.8. PRIME.RACK • Fax: 651-552-1799 • Email: info@primedesign.net • Website: www.primedesign.net TM & © 2019 PRIME DESIGN. PROTECTED BY ONE OR MORE OF THE FOLLOWING PATENT NO.'s 6764268, 6971563, 2364879, 8857689, 8511525, 8991889, 2271515, 2364897, 9506292, 9481313, 9481314, 9796340, 6202807, 6427889, 9415726 AND OTHER PATENTS PENDING