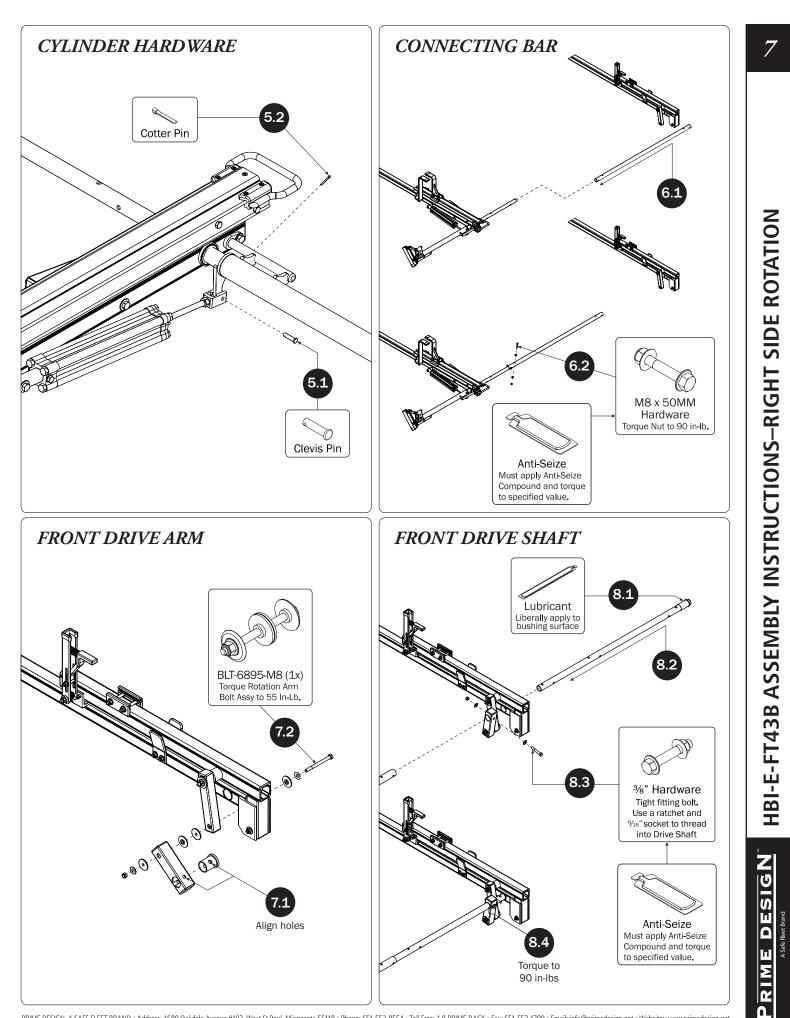

PRIME DESIGN, A SAFE FLEET BRAND • Address: 1689 Oakdale Avenue #102, West St Paul, Minnesota 55118 • Phone: 651-552-8554 • Toll Free: 1.8.PRIME.RACK • Fax: 651-552-1799 • Email: info@primedesign.net • Website: www.primedesign.net TM & © 2019 PRIME DESIGN. PROTECTED BY ONE OR MORE OF THE FOLLOWING PATENT NO.'s 6764268, 6971563, 2364879, 8857689, 8511525, 8991889, 2271515, 2364897, 9506292, 9481313, 9481314, 9796340, 6202807, 6427889, 9415726 AND OTHER PATENTS PENDING