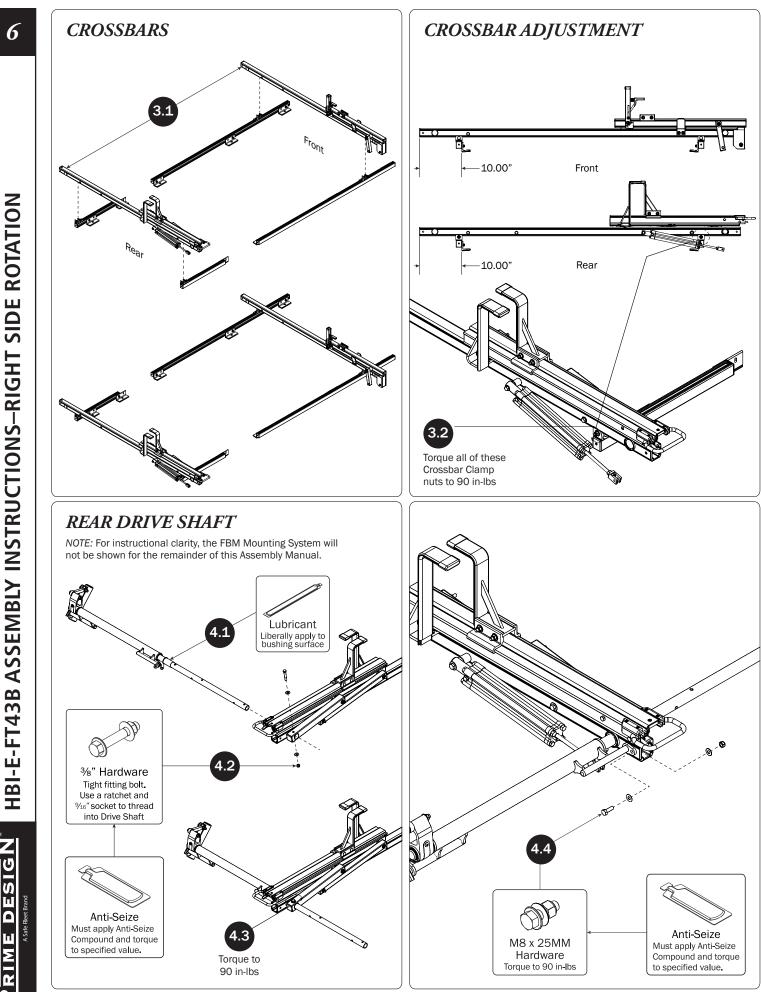

n

6

PRIME DESIGN, A SAFE FLEET BRAND • Address: 1689 Oakdale Avenue #102, West St Paul, Minnesota 55118 • Phone: 651-552-8554 • Toll Free: 1.8.PRIME.RACK • Fax: 651-552-1799 • Email: info@primedesign.net • Website: www.primedesign.net TM & © 2019 PRIME DESIGN. PROTECTED BY ONE OR MORE OF THE FOLLOWING PATENT NO.'s 6764268, 6971563, 2364879, 8857689, 8511525, 8991889, 2271515, 2364897, 9506292, 9481313, 9481314, 9796340, 6202807, 6427889, 9415726 AND OTHER PATENTS PENDING