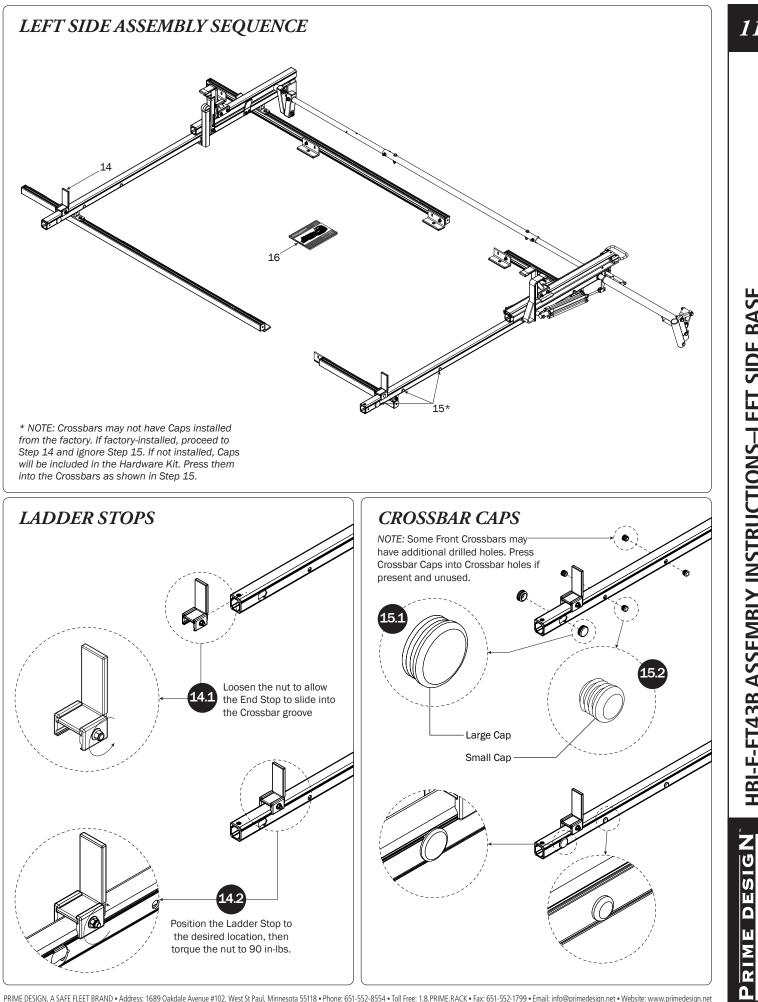

HBI-E-FT43B ASSEMBLY INSTRUCTIONS-LEFT SIDE BASE

E DESIGN

HBI-E-FT43B ASSEMBLY INSTRUCTIONS

PRIME DESIGN, A SAFE FLEET BRAND • Address: 1689 Oakdale Avenue #102, West St Paul, Minnesota 55118 • Phone: 651-552-8554 • Toll Free: 1.8.PRIME.RACK • Fax: 651-552-1799 • Email: info@primedesign.net • Website: www.primedesign.net TM & © 2019 PRIME DESIGN. PROTECTED BY ONE OR MORE OF THE FOLLOWING PATENT NO.'s 6764268, 6971563, 2364879, 8857689, 8511525, 8991889, 2271515, 2364897, 9506292, 9481313, 9481314, 9796340, 6202807, 6427889, 9415726 AND OTHER PATENTS PENDING