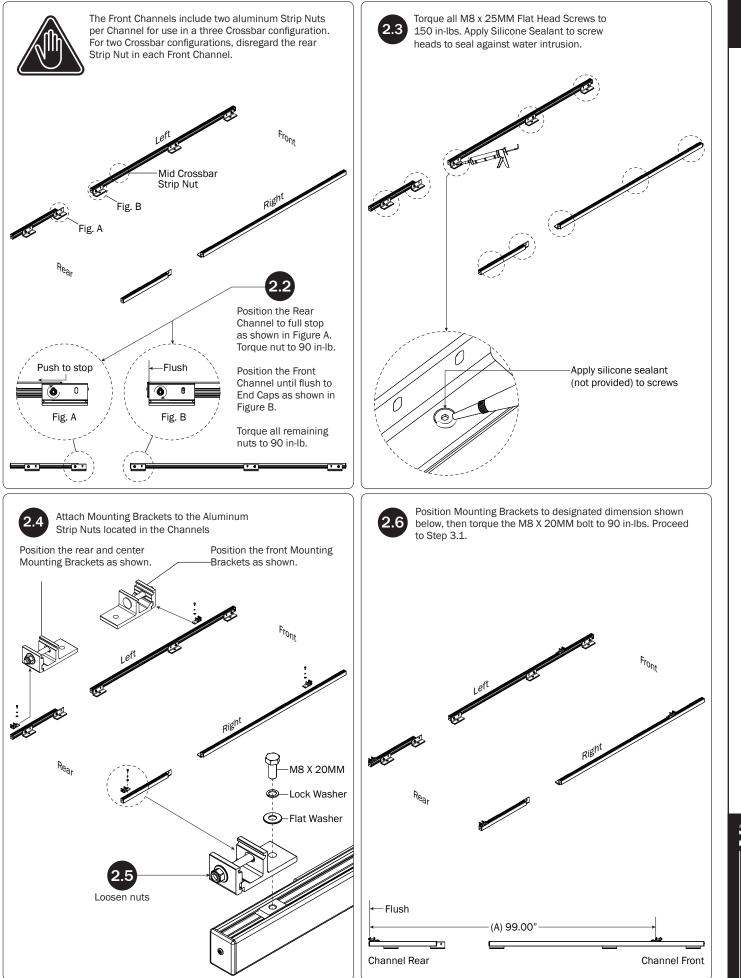

HBI-E-FT43B ASSEMBLY INSTRUCTIONS–PACKAGING CONTENTS E DESIGN

RIM

PRIME DESIGN, A SAFE FLEET BRAND • Address: 1689 Oakdale Avenue #102, West St Paul, Minnesota 55118 • Phone: 651-552-8554 • Toll Free: 1.8. PRIME.RACK • Fax: 651-552-1799 • Email: info@primedesign.net • Website: www.primedesign.net TM & © 2019 PRIME DESIGN. PROTECTED BY ONE OR MORE OF THE FOLLOWING PATENT NO.'s 6764268, 6971563, 2364879, 8857689, 8511525, 8991889, 2271515, 2364897, 9506292, 9481313, 9481314, 9796340, 6202807, 6427889, 9415726 AND OTHER PATENTS PENDING