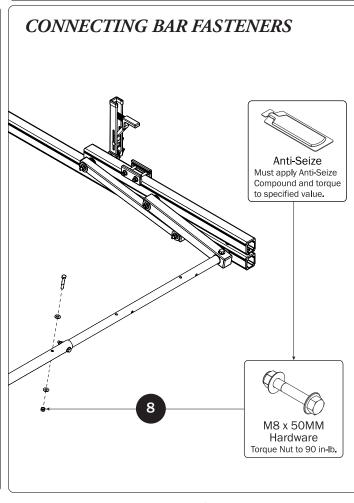

minimum of 1/4" distance from the rubber

bumper to the edge of the Auto Clamp

Bracket as shown, then finger-tighten if adjusting later, or torque to 80 in-lbs.