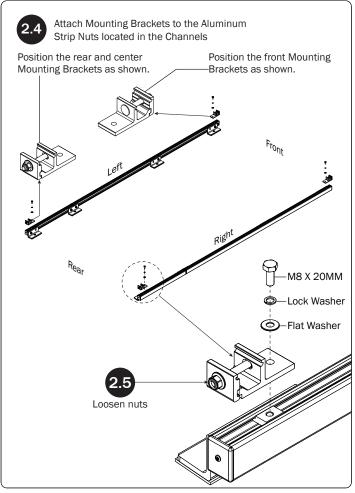

minimum of 1/4" distance from the rubber

bumper to the edge of the Auto Clamp

Bracket as shown, then finger-tighten if adjusting later, or torque to 80 in-lbs.