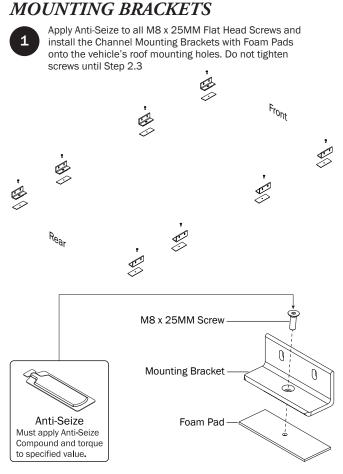

## PRIME DESIGN

A Safe Fleet Brand













PRIME DESIGN, A SAFE FLEET BRAND • Address: 1689 Oakdale Avenue #102, West St Paul, Minnesota 55118 • Phone: 651-552-8554 • Toll Free: 1.8. PRIME.RACK • Fax: 651-552-1799 • Email: info@primedesign.net • Website: www.primedesign.net

TM & © 2019 PRIME DESIGN. PROTECTED BY ONE OR MORE OF THE FOLLOWING PATENT NO.'s 6764268, 6971563, 2364879, 8857689, 8511525, 8991889, 2271515, 2364897, 9506292, 9481313, 9481314, 9796340, 6202807, 6427889, 9415726 AND OTHER PATENTS PENDING



























minimum of 1/4" distance from the rubber

bumper to the edge of the Auto Clamp

Bracket as shown, then finger-tighten if adjusting later, or torque to 80 in-lbs.