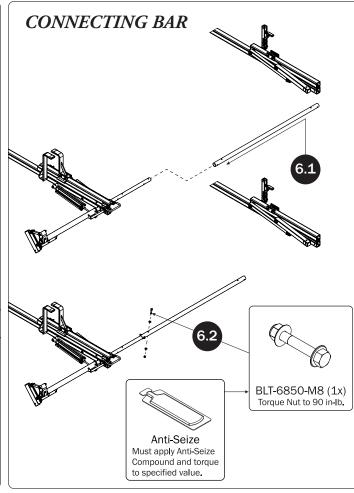

## PRIME DESIGN

A Safe Fleet Brand













PRIME DESIGN, A SAFE FLEET BRAND • Address: 1689 Oakdale Avenue #102, West St Paul, Minnesota 55118 • Phone: 651-552-8554 • Toll Free: 1.8. PRIME.RACK • Fax: 651-552-1799 • Email: info@primedesign.net • Website: www.primedesign.net

TM & © 2019 PRIME DESIGN. PROTECTED BY ONE OR MORE OF THE FOLLOWING PATENT NO.'s 6764268, 6971563, 2364879, 8857689, 8511525, 8991889, 2271515, 2364897, 9506292, 9481313, 9481314, 9796340, 6202807, 6427889, 9415726 AND OTHER PATENTS PENDING



























minimum of 1/4" distance from the rubber

bumper to the edge of the Auto Clamp

Bracket as shown, then finger-tighten if adjusting later, or torque to 80 in-lbs.