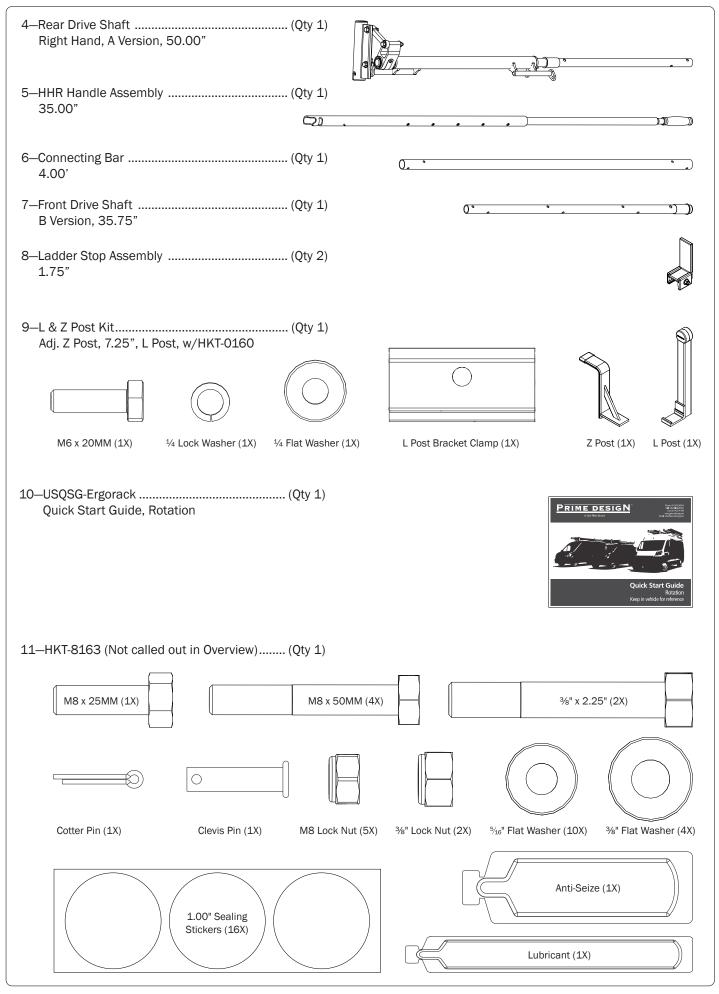

## PRIME DESIGN

A Safe Fleet Brand













PRIME DESIGN, A SAFE FLEET BRAND • Address: 1689 Oakdale Avenue #102, West St Paul, Minnesota 55118 • Phone: 651-552-8554 • Toll Free: 1.8. PRIME.RACK • Fax: 651-552-1799 • Email: info@primedesign.net • Website: www.primedesign.net

TM & © 2019 PRIME DESIGN. PROTECTED BY ONE OR MORE OF THE FOLLOWING PATENT NO.'s 6764268, 6971563, 2364879, 8857689, 8511525, 8991889, 2271515, 2364897, 9506292, 9481313, 9481314, 9796340, 6202807, 6427889, 9415726 AND OTHER PATENTS PENDING



























minimum of 1/4" distance from the rubber

bumper to the edge of the Auto Clamp

Bracket as shown, then finger-tighten if adjusting later, or torque to 80 in-lbs.