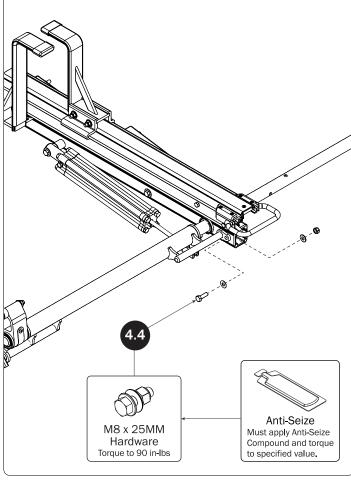

## PRIME DESIGN

A Safe Fleet Brand













PRIME DESIGN, A SAFE FLEET BRAND • Address: 1689 Oakdale Avenue #102, West St Paul, Minnesota 55118 • Phone: 651-552-8554 • Toll Free: 1.8. PRIME.RACK • Fax: 651-552-1799 • Email: info@primedesign.net • Website: www.primedesign.net

TM & © 2019 PRIME DESIGN. PROTECTED BY ONE OR MORE OF THE FOLLOWING PATENT NO.'s 6764268, 6971563, 2364879, 8857689, 8511525, 8991889, 2271515, 2364897, 9506292, 9481313, 9481314, 9796340, 6202807, 6427889, 9415726 AND OTHER PATENTS PENDING



























minimum of 1/4" distance from the rubber

bumper to the edge of the Auto Clamp

Bracket as shown, then finger-tighten if adjusting later, or torque to 80 in-lbs.