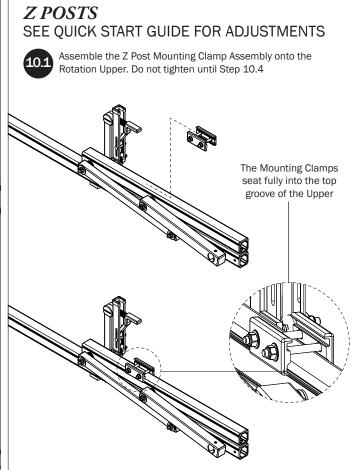

## PRIME DESIGN

A Safe Fleet Brand













PRIME DESIGN, A SAFE FLEET BRAND • Address: 1689 Oakdale Avenue #102, West St Paul, Minnesota 55118 • Phone: 651-552-8554 • Toll Free: 1.8. PRIME.RACK • Fax: 651-552-1799 • Email: info@primedesign.net • Website: www.primedesign.net

TM & © 2019 PRIME DESIGN. PROTECTED BY ONE OR MORE OF THE FOLLOWING PATENT NO.'s 6764268, 6971563, 2364879, 8857689, 8511525, 8991889, 2271515, 2364897, 9506292, 9481313, 9481314, 9796340, 6202807, 6427889, 9415726 AND OTHER PATENTS PENDING



























minimum of 1/4" distance from the rubber

bumper to the edge of the Auto Clamp

Bracket as shown, then finger-tighten if adjusting later, or torque to 80 in-lbs.