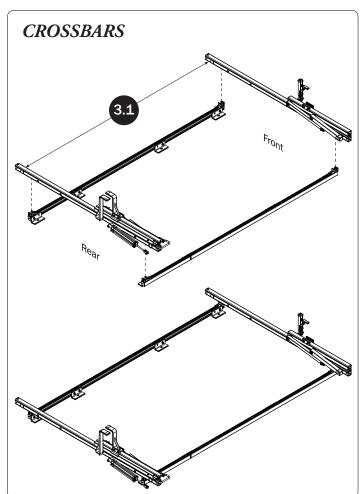

minimum of 1/4" distance from the rubber

bumper to the edge of the Auto Clamp

Bracket as shown, then finger-tighten if adjusting later, or torque to 80 in-lbs.