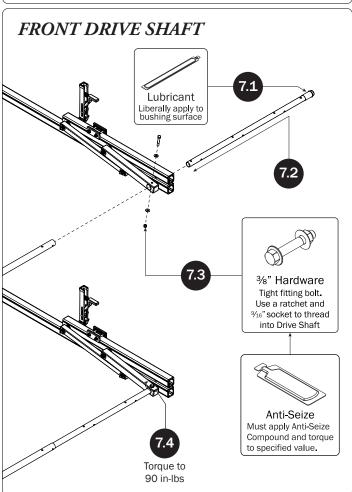

minimum of 1/4" distance from the rubber

bumper to the edge of the Auto Clamp

Bracket as shown, then finger-tighten if adjusting later, or torque to 80 in-lbs.