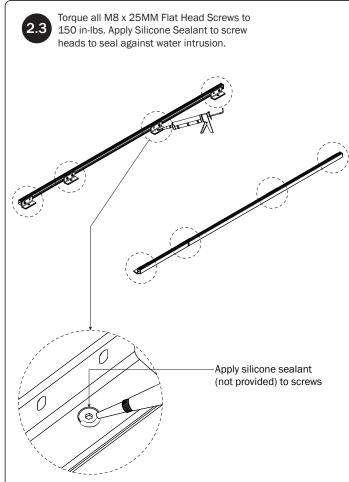

## PRIME DESIGN

A Safe Fleet Brand













PRIME DESIGN, A SAFE FLEET BRAND • Address: 1689 Oakdale Avenue #102, West St Paul, Minnesota 55118 • Phone: 651-552-8554 • Toll Free: 1.8. PRIME.RACK • Fax: 651-552-1799 • Email: info@primedesign.net • Website: www.primedesign.net

TM & © 2019 PRIME DESIGN. PROTECTED BY ONE OR MORE OF THE FOLLOWING PATENT NO.'s 6764268, 6971563, 2364879, 8857689, 8511525, 8991889, 2271515, 2364897, 9506292, 9481313, 9481314, 9796340, 6202807, 6427889, 9415726 AND OTHER PATENTS PENDING



























minimum of 1/4" distance from the rubber

bumper to the edge of the Auto Clamp

Bracket as shown, then finger-tighten if adjusting later, or torque to 80 in-lbs.