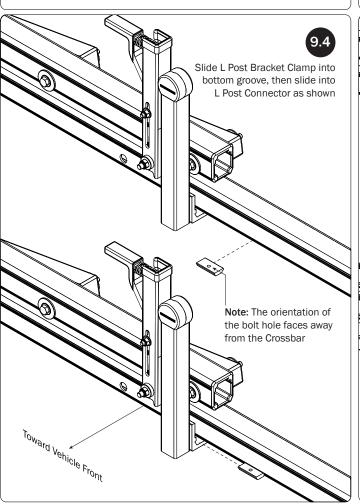

minimum of 1/4" distance from the rubber

bumper to the edge of the Auto Clamp

Bracket as shown, then finger-tighten if adjusting later, or torque to 80 in-lbs.