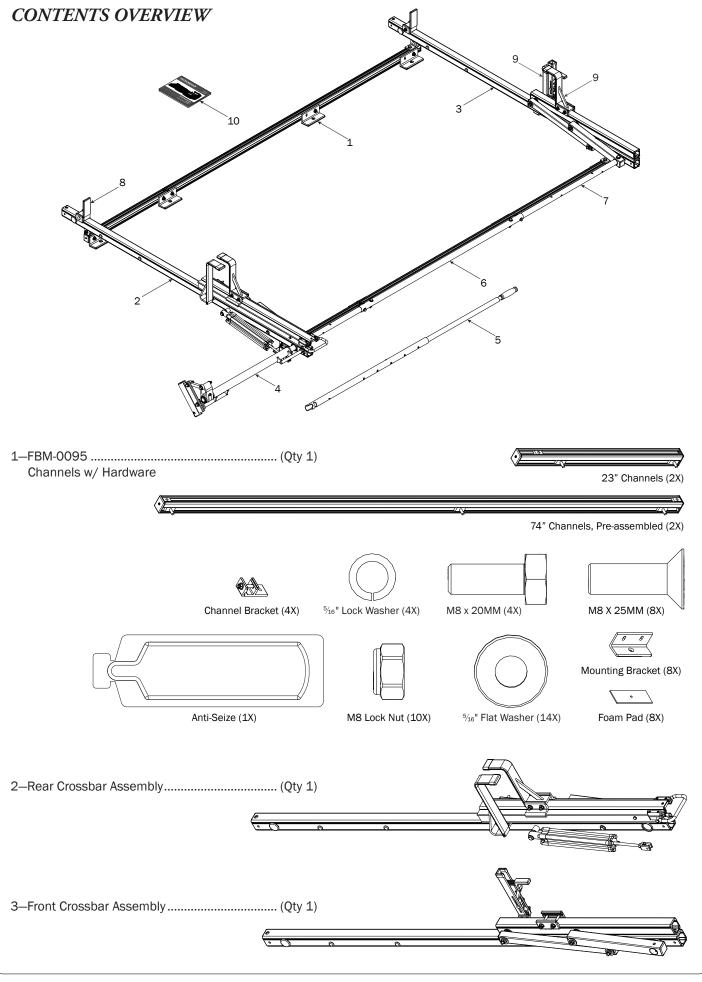

## PRIME DESIGN

A Safe Fleet Brand













PRIME DESIGN, A SAFE FLEET BRAND • Address: 1689 Oakdale Avenue #102, West St Paul, Minnesota 55118 • Phone: 651-552-8554 • Toll Free: 1.8. PRIME.RACK • Fax: 651-552-1799 • Email: info@primedesign.net • Website: www.primedesign.net

TM & © 2019 PRIME DESIGN. PROTECTED BY ONE OR MORE OF THE FOLLOWING PATENT NO.'s 6764268, 6971563, 2364879, 8857689, 8511525, 8991889, 2271515, 2364897, 9506292, 9481313, 9481314, 9796340, 6202807, 6427889, 9415726 AND OTHER PATENTS PENDING



























minimum of 1/4" distance from the rubber

bumper to the edge of the Auto Clamp

Bracket as shown, then finger-tighten if adjusting later, or torque to 80 in-lbs.