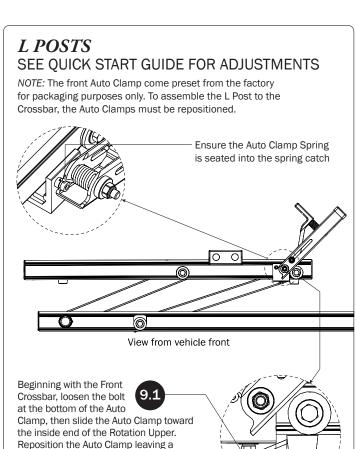

minimum of 1/4" distance from the rubber

bumper to the edge of the Auto Clamp

Bracket as shown, then finger-tighten if adjusting later, or torque to 80 in-lbs.