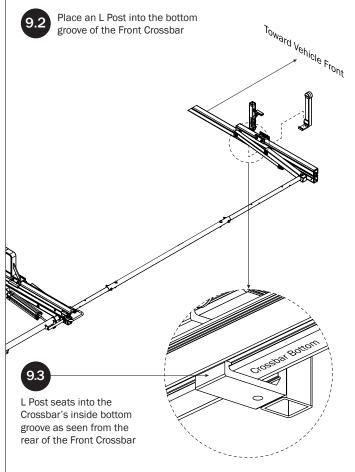

## PRIME DESIGN

A Safe Fleet Brand













PRIME DESIGN, A SAFE FLEET BRAND • Address: 1689 Oakdale Avenue #102, West St Paul, Minnesota 55118 • Phone: 651-552-8554 • Toll Free: 1.8. PRIME.RACK • Fax: 651-552-1799 • Email: info@primedesign.net • Website: www.primedesign.net

TM & © 2019 PRIME DESIGN. PROTECTED BY ONE OR MORE OF THE FOLLOWING PATENT NO.'s 6764268, 6971563, 2364879, 8857689, 8511525, 8991889, 2271515, 2364897, 9506292, 9481313, 9481314, 9796340, 6202807, 6427889, 9415726 AND OTHER PATENTS PENDING



























minimum of 1/4" distance from the rubber

bumper to the edge of the Auto Clamp

Bracket as shown, then finger-tighten if adjusting later, or torque to 80 in-lbs.