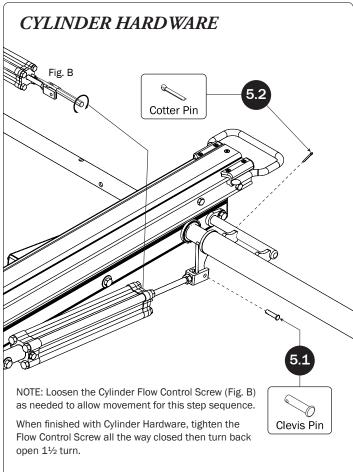

## PRIME DESIGN

A Safe Fleet Brand













PRIME DESIGN, A SAFE FLEET BRAND • Address: 1689 Oakdale Avenue #102, West St Paul, Minnesota 55118 • Phone: 651-552-8554 • Toll Free: 1.8. PRIME.RACK • Fax: 651-552-1799 • Email: info@primedesign.net • Website: www.primedesign.net

TM & © 2019 PRIME DESIGN. PROTECTED BY ONE OR MORE OF THE FOLLOWING PATENT NO.'s 6764268, 6971563, 2364879, 8857689, 8511525, 8991889, 2271515, 2364897, 9506292, 9481313, 9481314, 9796340, 6202807, 6427889, 9415726 AND OTHER PATENTS PENDING



























minimum of 1/4" distance from the rubber

bumper to the edge of the Auto Clamp

Bracket as shown, then finger-tighten if adjusting later, or torque to 80 in-lbs.