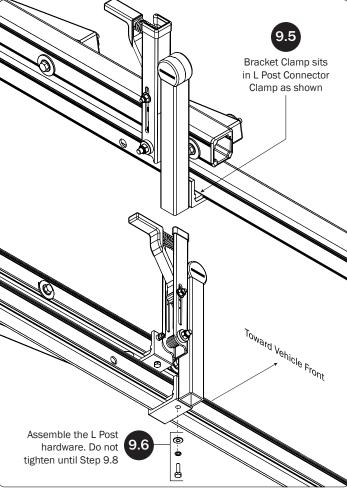

minimum of 1/4" distance from the rubber

bumper to the edge of the Auto Clamp

Bracket as shown, then finger-tighten if adjusting later, or torque to 80 in-lbs.