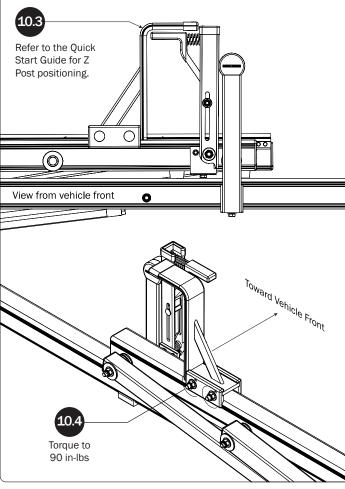

## PRIME DESIGN

A Safe Fleet Brand













PRIME DESIGN, A SAFE FLEET BRAND • Address: 1689 Oakdale Avenue #102, West St Paul, Minnesota 55118 • Phone: 651-552-8554 • Toll Free: 1.8. PRIME.RACK • Fax: 651-552-1799 • Email: info@primedesign.net • Website: www.primedesign.net

TM & © 2019 PRIME DESIGN. PROTECTED BY ONE OR MORE OF THE FOLLOWING PATENT NO.'s 6764268, 6971563, 2364879, 8857689, 8511525, 8991889, 2271515, 2364897, 9506292, 9481313, 9481314, 9796340, 6202807, 6427889, 9415726 AND OTHER PATENTS PENDING



























minimum of 1/4" distance from the rubber

bumper to the edge of the Auto Clamp

Bracket as shown, then finger-tighten if adjusting later, or torque to 80 in-lbs.