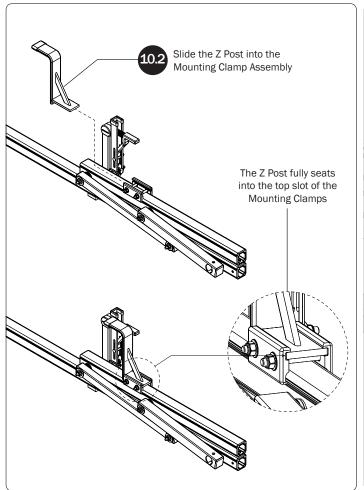

minimum of 1/4" distance from the rubber

bumper to the edge of the Auto Clamp

Bracket as shown, then finger-tighten if adjusting later, or torque to 80 in-lbs.