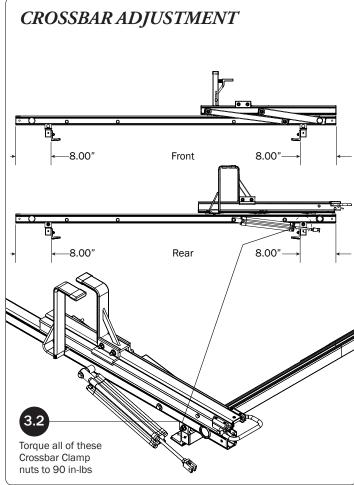

minimum of 1/4" distance from the rubber

bumper to the edge of the Auto Clamp

Bracket as shown, then finger-tighten if adjusting later, or torque to 80 in-lbs.