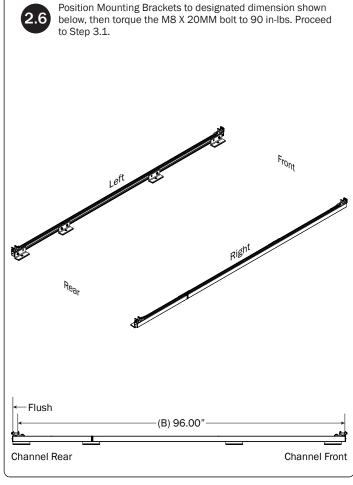

minimum of 1/4" distance from the rubber

bumper to the edge of the Auto Clamp

Bracket as shown, then finger-tighten if adjusting later, or torque to 80 in-lbs.