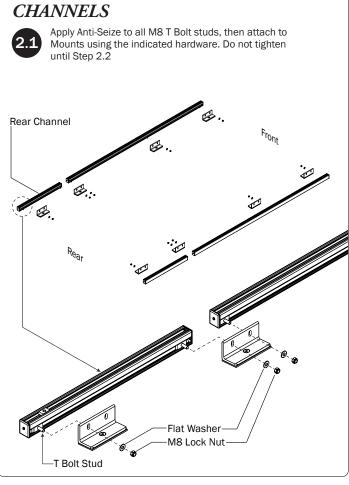

## PRIME DESIGN

A Safe Fleet Brand













PRIME DESIGN, A SAFE FLEET BRAND • Address: 1689 Oakdale Avenue #102, West St Paul, Minnesota 55118 • Phone: 651-552-8554 • Toll Free: 1.8. PRIME.RACK • Fax: 651-552-1799 • Email: info@primedesign.net • Website: www.primedesign.net

TM & © 2019 PRIME DESIGN. PROTECTED BY ONE OR MORE OF THE FOLLOWING PATENT NO.'s 6764268, 6971563, 2364879, 8857689, 8511525, 8991889, 2271515, 2364897, 9506292, 9481313, 9481314, 9796340, 6202807, 6427889, 9415726 AND OTHER PATENTS PENDING



























minimum of 1/4" distance from the rubber

bumper to the edge of the Auto Clamp

Bracket as shown, then finger-tighten if adjusting later, or torque to 80 in-lbs.