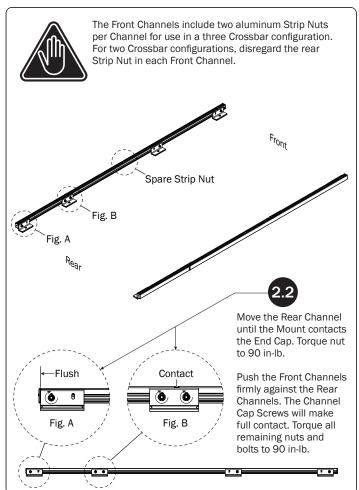

## PRIME DESIGN

A Safe Fleet Brand













PRIME DESIGN, A SAFE FLEET BRAND • Address: 1689 Oakdale Avenue #102, West St Paul, Minnesota 55118 • Phone: 651-552-8554 • Toll Free: 1.8. PRIME.RACK • Fax: 651-552-1799 • Email: info@primedesign.net • Website: www.primedesign.net

TM & © 2019 PRIME DESIGN. PROTECTED BY ONE OR MORE OF THE FOLLOWING PATENT NO.'s 6764268, 6971563, 2364879, 8857689, 8511525, 8991889, 2271515, 2364897, 9506292, 9481313, 9481314, 9796340, 6202807, 6427889, 9415726 AND OTHER PATENTS PENDING



























minimum of 1/4" distance from the rubber

bumper to the edge of the Auto Clamp

Bracket as shown, then finger-tighten if adjusting later, or torque to 80 in-lbs.