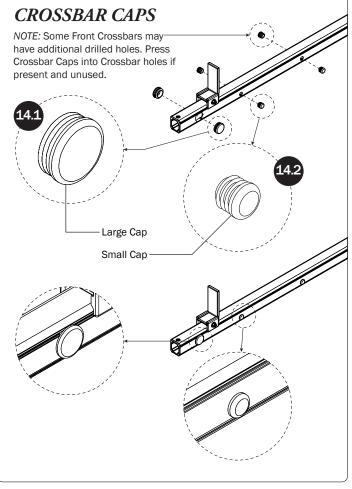

## PRIME DESIGN

A Safe Fleet Brand













PRIME DESIGN, A SAFE FLEET BRAND • Address: 1689 Oakdale Avenue #102, West St Paul, Minnesota 55118 • Phone: 651-552-8554 • Toll Free: 1.8. PRIME.RACK • Fax: 651-552-1799 • Email: info@primedesign.net • Website: www.primedesign.net

TM & © 2019 PRIME DESIGN. PROTECTED BY ONE OR MORE OF THE FOLLOWING PATENT NO.'s 6764268, 6971563, 2364879, 8857689, 8511525, 8991889, 2271515, 2364897, 9506292, 9481313, 9481314, 9796340, 6202807, 6427889, 9415726 AND OTHER PATENTS PENDING



























minimum of 1/4" distance from the rubber

bumper to the edge of the Auto Clamp

Bracket as shown, then finger-tighten if adjusting later, or torque to 80 in-lbs.