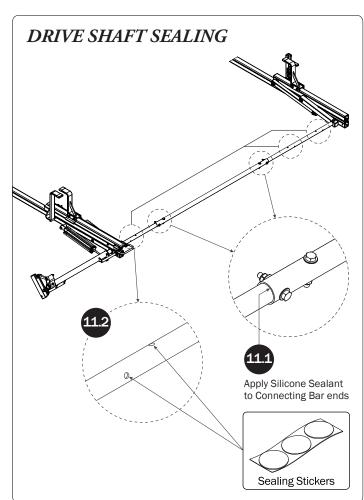

## PRIME DESIGN

A Safe Fleet Brand













PRIME DESIGN, A SAFE FLEET BRAND • Address: 1689 Oakdale Avenue #102, West St Paul, Minnesota 55118 • Phone: 651-552-8554 • Toll Free: 1.8. PRIME.RACK • Fax: 651-552-1799 • Email: info@primedesign.net • Website: www.primedesign.net

TM & © 2019 PRIME DESIGN. PROTECTED BY ONE OR MORE OF THE FOLLOWING PATENT NO.'s 6764268, 6971563, 2364879, 8857689, 8511525, 8991889, 2271515, 2364897, 9506292, 9481313, 9481314, 9796340, 6202807, 6427889, 9415726 AND OTHER PATENTS PENDING



























minimum of 1/4" distance from the rubber

bumper to the edge of the Auto Clamp

Bracket as shown, then finger-tighten if adjusting later, or torque to 80 in-lbs.