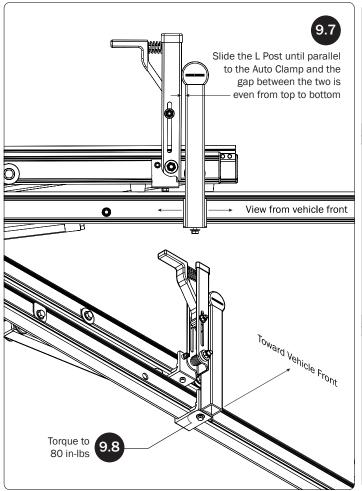

minimum of 1/4" distance from the rubber

bumper to the edge of the Auto Clamp

Bracket as shown, then finger-tighten if adjusting later, or torque to 80 in-lbs.