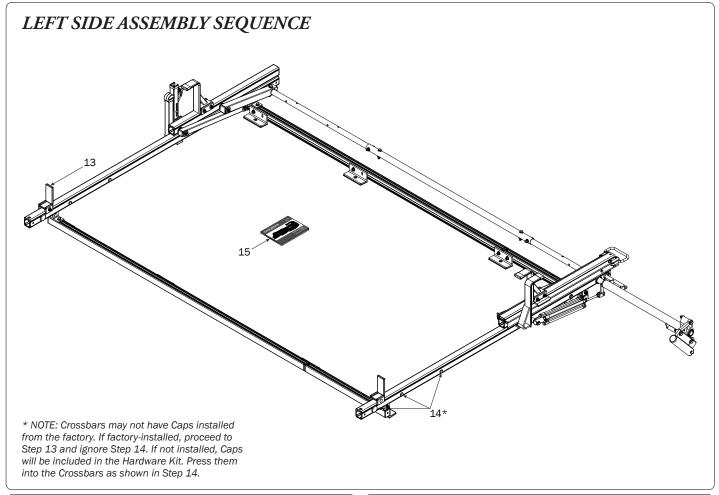

minimum of 1/4" distance from the rubber

bumper to the edge of the Auto Clamp

Bracket as shown, then finger-tighten if adjusting later, or torque to 80 in-lbs.