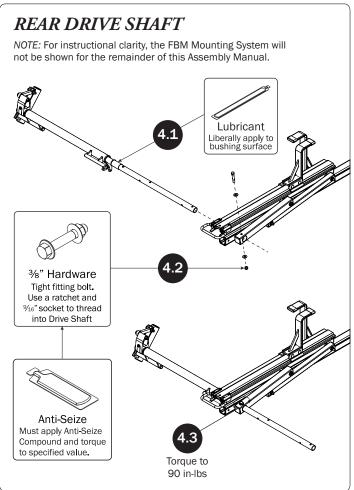

## PRIME DESIGN

A Safe Fleet Brand













PRIME DESIGN, A SAFE FLEET BRAND • Address: 1689 Oakdale Avenue #102, West St Paul, Minnesota 55118 • Phone: 651-552-8554 • Toll Free: 1.8. PRIME.RACK • Fax: 651-552-1799 • Email: info@primedesign.net • Website: www.primedesign.net

TM & © 2019 PRIME DESIGN. PROTECTED BY ONE OR MORE OF THE FOLLOWING PATENT NO.'s 6764268, 6971563, 2364879, 8857689, 8511525, 8991889, 2271515, 2364897, 9506292, 9481313, 9481314, 9796340, 6202807, 6427889, 9415726 AND OTHER PATENTS PENDING



























minimum of 1/4" distance from the rubber

bumper to the edge of the Auto Clamp

Bracket as shown, then finger-tighten if adjusting later, or torque to 80 in-lbs.