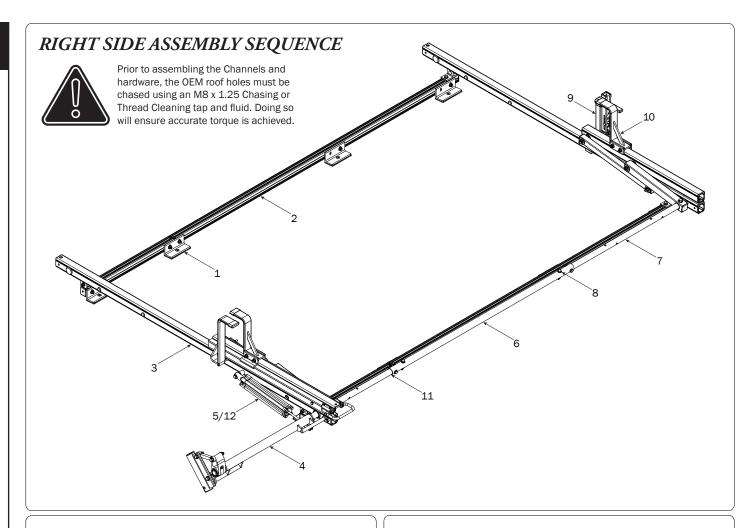

## PRIME DESIGN

A Safe Fleet Brand













PRIME DESIGN, A SAFE FLEET BRAND • Address: 1689 Oakdale Avenue #102, West St Paul, Minnesota 55118 • Phone: 651-552-8554 • Toll Free: 1.8. PRIME.RACK • Fax: 651-552-1799 • Email: info@primedesign.net • Website: www.primedesign.net

TM & © 2019 PRIME DESIGN. PROTECTED BY ONE OR MORE OF THE FOLLOWING PATENT NO.'s 6764268, 6971563, 2364879, 8857689, 8511525, 8991889, 2271515, 2364897, 9506292, 9481313, 9481314, 9796340, 6202807, 6427889, 9415726 AND OTHER PATENTS PENDING



























minimum of 1/4" distance from the rubber

bumper to the edge of the Auto Clamp

Bracket as shown, then finger-tighten if adjusting later, or torque to 80 in-lbs.