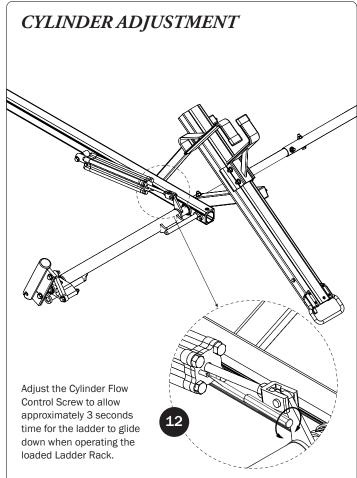

## PRIME DESIGN

A Safe Fleet Brand













PRIME DESIGN, A SAFE FLEET BRAND • Address: 1689 Oakdale Avenue #102, West St Paul, Minnesota 55118 • Phone: 651-552-8554 • Toll Free: 1.8. PRIME.RACK • Fax: 651-552-1799 • Email: info@primedesign.net • Website: www.primedesign.net

TM & © 2019 PRIME DESIGN. PROTECTED BY ONE OR MORE OF THE FOLLOWING PATENT NO.'s 6764268, 6971563, 2364879, 8857689, 8511525, 8991889, 2271515, 2364897, 9506292, 9481313, 9481314, 9796340, 6202807, 6427889, 9415726 AND OTHER PATENTS PENDING



























minimum of 1/4" distance from the rubber

bumper to the edge of the Auto Clamp

Bracket as shown, then finger-tighten if adjusting later, or torque to 80 in-lbs.