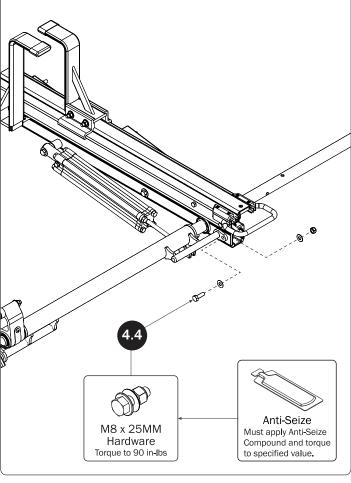

## PRIME DESIGN













PRIME DESIGN, A SAFE FLEET BRAND • Address: 1689 Oakdale Avenue #102, West St Paul, Minnesota 55118 • Phone: 651-552-8554 • Toll Free: 1.8.PRIME.RACK • Fax: 651-552-1799 • Email: info@primedesign.net • Website: www.primedesign.net TM & © 2019 PRIME DESIGN. PROTECTED BY ONE OR MORE OF THE FOLLOWING PATENT NO.'S 6764268, 6971563, 2364879, 8857689, 8511525, 8991889, 2271515, 2364897, 9506292, 9481313, 9481314, 9796340, 6202807, 6427889, 9415726 AND OTHER PATENTS PENDING





























adjusting later, or torque to 80 in-lbs.

L POSTS









## ZPOSTS SEE QUICK START GUIDE FOR ADJUSTMENTS

























PRIME DESIGN, A SAFE FLEET BRAND • Address: 1689 Oakdale Avenue #102, West St Paul, Minnesota 55118 • Phone: 651-552-8554 • Toll Free: 1.8.PRIME.RACK • Fax: 651-552-1799 • Email: info@primedesign.net • Website: www.primedesign.net
TM & © 2019 PRIME DESIGN. PROTECTED BY ONE OR MORE OF THE FOLLOWING PATENT NO.'S 6764268, 6971563, 2364879, 8857689, 8511525, 8991889, 2271515, 2364897, 9506292, 9481313, 9481314, 9796340, 6202807, 6427889, 9415726 AND OTHER PATENTS PENDING



NOTE: The front Auto Clamp come preset from the factory