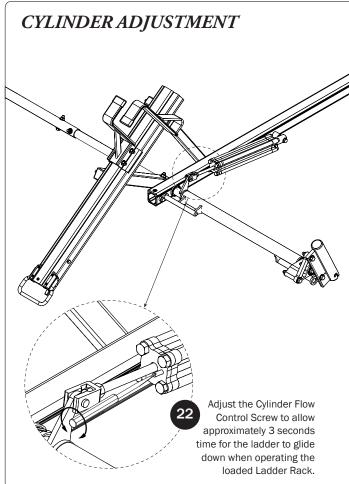

9506292, 9481313, 9481314, 9796340, 6202807, 6427889, 9415726 AND OTHER PATENTS PENDING





























adjusting later, or torque to 80 in-lbs.

L POSTS









## ZPOSTS SEE QUICK START GUIDE FOR ADJUSTMENTS

























PRIME DESIGN, A SAFE FLEET BRAND • Address: 1689 Oakdale Avenue #102, West St Paul, Minnesota 55118 • Phone: 651-552-8554 • Toll Free: 1.8.PRIME.RACK • Fax: 651-552-1799 • Email: info@primedesign.net • Website: www.primedesign.net
TM & © 2019 PRIME DESIGN. PROTECTED BY ONE OR MORE OF THE FOLLOWING PATENT NO.'S 6764268, 6971563, 2364879, 8857689, 8511525, 8991889, 2271515, 2364897, 9506292, 9481313, 9481314, 9796340, 6202807, 6427889, 9415726 AND OTHER PATENTS PENDING



NOTE: The front Auto Clamp come preset from the factory