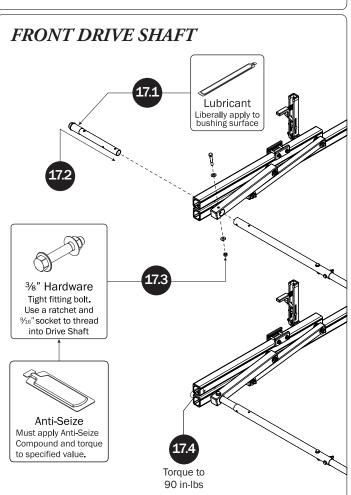

## PRIME DESIGN













PRIME DESIGN, A SAFE FLEET BRAND • Address: 1689 Oakdale Avenue #102, West St Paul, Minnesota 55118 • Phone: 651-552-8554 • Toll Free: 1.8.PRIME.RACK • Fax: 651-552-1799 • Email: info@primedesign.net • Website: www.primedesign.net TM & © 2019 PRIME DESIGN. PROTECTED BY ONE OR MORE OF THE FOLLOWING PATENT NO.'S 6764268, 6971563, 2364879, 8857689, 8511525, 8991889, 2271515, 2364897, 9506292, 9481313, 9481314, 9796340, 6202807, 6427889, 9415726 AND OTHER PATENTS PENDING





























adjusting later, or torque to 80 in-lbs.

L POSTS









## ZPOSTS SEE QUICK START GUIDE FOR ADJUSTMENTS

























PRIME DESIGN, A SAFE FLEET BRAND • Address: 1689 Oakdale Avenue #102, West St Paul, Minnesota 55118 • Phone: 651-552-8554 • Toll Free: 1.8.PRIME.RACK • Fax: 651-552-1799 • Email: info@primedesign.net • Website: www.primedesign.net
TM & © 2019 PRIME DESIGN. PROTECTED BY ONE OR MORE OF THE FOLLOWING PATENT NO.'S 6764268, 6971563, 2364879, 8857689, 8511525, 8991889, 2271515, 2364897, 9506292, 9481313, 9481314, 9796340, 6202807, 6427889, 9415726 AND OTHER PATENTS PENDING



NOTE: The front Auto Clamp come preset from the factory