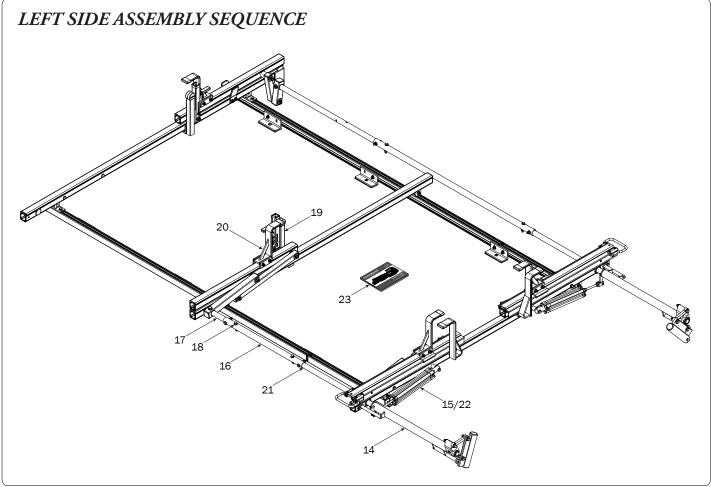

adjusting later, or torque to 80 in-lbs.

L POSTS

NOTE: The front Auto Clamp come preset from the factory