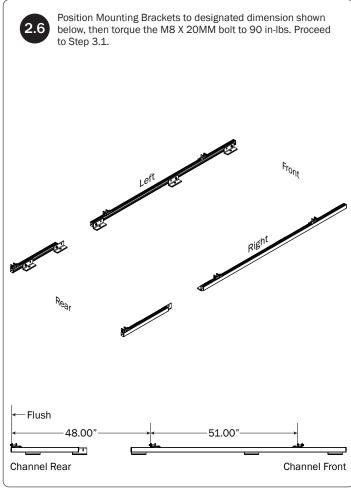

## PRIME DESIGN













PRIME DESIGN, A SAFE FLEET BRAND • Address: 1689 Oakdale Avenue #102, West St Paul, Minnesota 55118 • Phone: 651-552-8554 • Toll Free: 1.8.PRIME.RACK • Fax: 651-552-1799 • Email: info@primedesign.net • Website: www.primedesign.net TM & © 2019 PRIME DESIGN. PROTECTED BY ONE OR MORE OF THE FOLLOWING PATENT NO.'S 6764268, 6971563, 2364879, 8857689, 8511525, 8991889, 2271515, 2364897, 9506292, 9481313, 9481314, 9796340, 6202807, 6427889, 9415726 AND OTHER PATENTS PENDING





























adjusting later, or torque to 80 in-lbs.

L POSTS









## ZPOSTS SEE QUICK START GUIDE FOR ADJUSTMENTS

























PRIME DESIGN, A SAFE FLEET BRAND • Address: 1689 Oakdale Avenue #102, West St Paul, Minnesota 55118 • Phone: 651-552-8554 • Toll Free: 1.8.PRIME.RACK • Fax: 651-552-1799 • Email: info@primedesign.net • Website: www.primedesign.net
TM & © 2019 PRIME DESIGN. PROTECTED BY ONE OR MORE OF THE FOLLOWING PATENT NO.'S 6764268, 6971563, 2364879, 8857689, 8511525, 8991889, 2271515, 2364897, 9506292, 9481313, 9481314, 9796340, 6202807, 6427889, 9415726 AND OTHER PATENTS PENDING



NOTE: The front Auto Clamp come preset from the factory