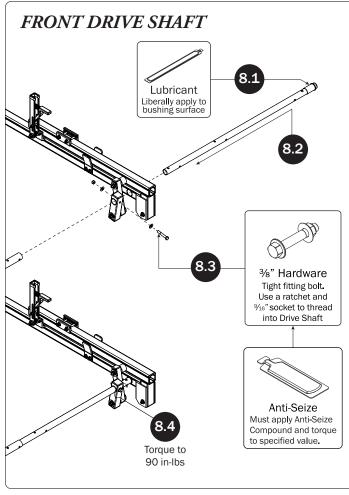

## PRIME DESIGN













PRIME DESIGN, A SAFE FLEET BRAND • Address: 1689 Oakdale Avenue #102, West St Paul, Minnesota 55118 • Phone: 651-552-8554 • Toll Free: 1.8.PRIME.RACK • Fax: 651-552-1799 • Email: info@primedesign.net • Website: www.primedesign.net TM & © 2019 PRIME DESIGN. PROTECTED BY ONE OR MORE OF THE FOLLOWING PATENT NO.'S 6764268, 6971563, 2364879, 8857689, 8511525, 8991889, 2271515, 2364897, 9506292, 9481313, 9481314, 9796340, 6202807, 6427889, 9415726 AND OTHER PATENTS PENDING





























adjusting later, or torque to 80 in-lbs.

L POSTS









## ZPOSTS SEE QUICK START GUIDE FOR ADJUSTMENTS

























PRIME DESIGN, A SAFE FLEET BRAND • Address: 1689 Oakdale Avenue #102, West St Paul, Minnesota 55118 • Phone: 651-552-8554 • Toll Free: 1.8.PRIME.RACK • Fax: 651-552-1799 • Email: info@primedesign.net • Website: www.primedesign.net
TM & © 2019 PRIME DESIGN. PROTECTED BY ONE OR MORE OF THE FOLLOWING PATENT NO.'S 6764268, 6971563, 2364879, 8857689, 8511525, 8991889, 2271515, 2364897, 9506292, 9481313, 9481314, 9796340, 6202807, 6427889, 9415726 AND OTHER PATENTS PENDING



NOTE: The front Auto Clamp come preset from the factory