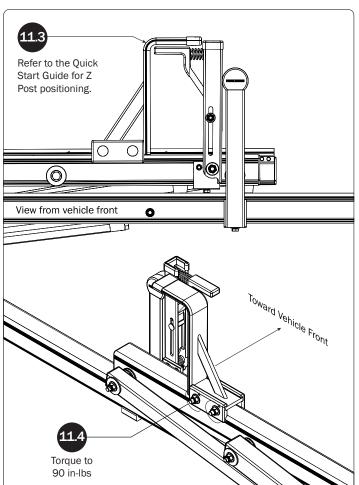

## ZPOSTS SEE QUICK START GUIDE FOR ADJUSTMENTS

PRIME DESIGN, A SAFE FLEET BRAND • Address: 1689 Oakdale Avenue #102, West St Paul, Minnesota 55118 • Phone: 651-552-8554 • Toll Free: 1.8.PRIME.RACK • Fax: 651-552-1799 • Email: info@primedesign.net • Website: www.primedesign.net
TM & © 2019 PRIME DESIGN. PROTECTED BY ONE OR MORE OF THE FOLLOWING PATENT NO.'S 6764268, 6971563, 2364879, 8857689, 8511525, 8991889, 2271515, 2364897, 9506292, 9481313, 9481314, 9796340, 6202807, 6427889, 9415726 AND OTHER PATENTS PENDING