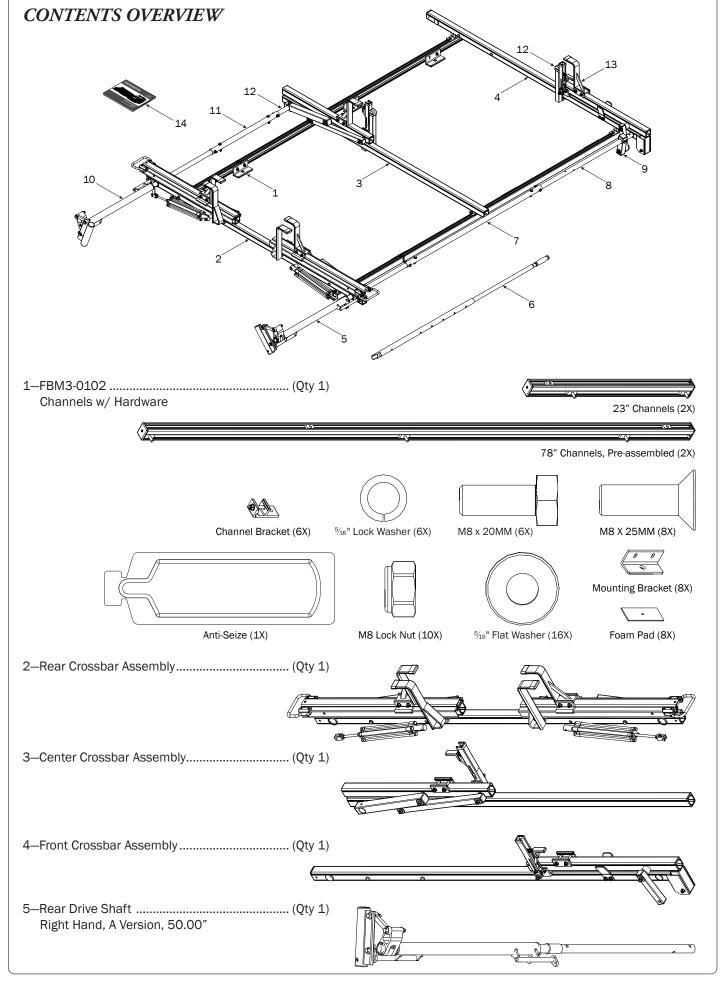

## PRIME DESIGN

PRIME DESIGN, A SAFE FLEET BRAND • Address: 1689 Oakdale Avenue #102, West St Paul, Minnesota 55118 • Phone: 651-552-8554 • Toll Free: 1.8.PRIME.RACK • Fax: 651-552-1799 • Email: info@primedesign.net • Website: www.primedesign.net TM & © 2019 PRIME DESIGN. PROTECTED BY ONE OR MORE OF THE FOLLOWING PATENT NO.'S 6764268, 6971563, 2364879, 8857689, 8511525, 8991889, 2271515, 2364897, 9506292, 9481313, 9481314, 9796340, 6202807, 6427889, 9415726 AND OTHER PATENTS PENDING