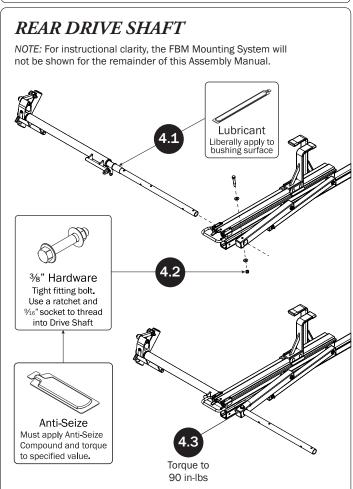

## PRIME DESIGN













PRIME DESIGN, A SAFE FLEET BRAND • Address: 1689 Oakdale Avenue #102, West St Paul, Minnesota 55118 • Phone: 651-552-8554 • Toll Free: 1.8.PRIME.RACK • Fax: 651-552-1799 • Email: info@primedesign.net • Website: www.primedesign.net TM & © 2019 PRIME DESIGN. PROTECTED BY ONE OR MORE OF THE FOLLOWING PATENT NO.'S 6764268, 6971563, 2364879, 8857689, 8511525, 8991889, 2271515, 2364897, 9506292, 9481313, 9481314, 9796340, 6202807, 6427889, 9415726 AND OTHER PATENTS PENDING





























adjusting later, or torque to 80 in-lbs.

L POSTS









## ZPOSTS SEE QUICK START GUIDE FOR ADJUSTMENTS

























PRIME DESIGN, A SAFE FLEET BRAND • Address: 1689 Oakdale Avenue #102, West St Paul, Minnesota 55118 • Phone: 651-552-8554 • Toll Free: 1.8.PRIME.RACK • Fax: 651-552-1799 • Email: info@primedesign.net • Website: www.primedesign.net
TM & © 2019 PRIME DESIGN. PROTECTED BY ONE OR MORE OF THE FOLLOWING PATENT NO.'S 6764268, 6971563, 2364879, 8857689, 8511525, 8991889, 2271515, 2364897, 9506292, 9481313, 9481314, 9796340, 6202807, 6427889, 9415726 AND OTHER PATENTS PENDING



NOTE: The front Auto Clamp come preset from the factory