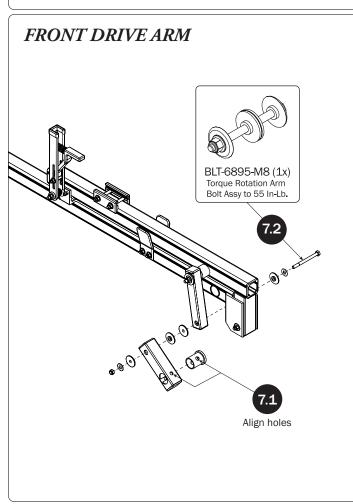

## PRIME DESIGN













PRIME DESIGN, A SAFE FLEET BRAND • Address: 1689 Oakdale Avenue #102, West St Paul, Minnesota 55118 • Phone: 651-552-8554 • Toll Free: 1.8.PRIME.RACK • Fax: 651-552-1799 • Email: info@primedesign.net • Website: www.primedesign.net TM & © 2019 PRIME DESIGN. PROTECTED BY ONE OR MORE OF THE FOLLOWING PATENT NO.'S 6764268, 6971563, 2364879, 8857689, 8511525, 8991889, 2271515, 2364897, 9506292, 9481313, 9481314, 9796340, 6202807, 6427889, 9415726 AND OTHER PATENTS PENDING





























adjusting later, or torque to 80 in-lbs.

L POSTS









## ZPOSTS SEE QUICK START GUIDE FOR ADJUSTMENTS

























PRIME DESIGN, A SAFE FLEET BRAND • Address: 1689 Oakdale Avenue #102, West St Paul, Minnesota 55118 • Phone: 651-552-8554 • Toll Free: 1.8.PRIME.RACK • Fax: 651-552-1799 • Email: info@primedesign.net • Website: www.primedesign.net
TM & © 2019 PRIME DESIGN. PROTECTED BY ONE OR MORE OF THE FOLLOWING PATENT NO.'S 6764268, 6971563, 2364879, 8857689, 8511525, 8991889, 2271515, 2364897, 9506292, 9481313, 9481314, 9796340, 6202807, 6427889, 9415726 AND OTHER PATENTS PENDING



NOTE: The front Auto Clamp come preset from the factory