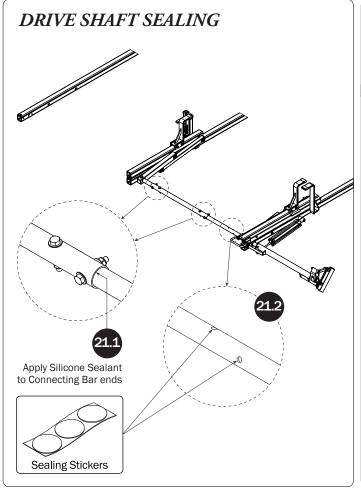

7, 9506292, 9481313, 9481314, 9796340, 6202807, 6427889, 9415726 AND OTHER PATENTS PENDING





























adjusting later, or torque to 80 in-lbs.

L POSTS









## ZPOSTS SEE QUICK START GUIDE FOR ADJUSTMENTS

























PRIME DESIGN, A SAFE FLEET BRAND • Address: 1689 Oakdale Avenue #102, West St Paul, Minnesota 55118 • Phone: 651-552-8554 • Toll Free: 1.8.PRIME.RACK • Fax: 651-552-1799 • Email: info@primedesign.net • Website: www.primedesign.net
TM & © 2019 PRIME DESIGN. PROTECTED BY ONE OR MORE OF THE FOLLOWING PATENT NO.'S 6764268, 6971563, 2364879, 8857689, 8511525, 8991889, 2271515, 2364897, 9506292, 9481313, 9481314, 9796340, 6202807, 6427889, 9415726 AND OTHER PATENTS PENDING



NOTE: The front Auto Clamp come preset from the factory