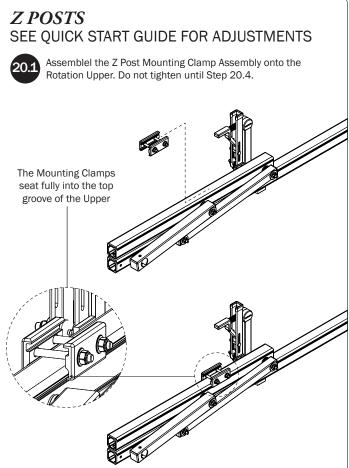

## ZPOSTS SEE QUICK START GUIDE FOR ADJUSTMENTS

PRIME DESIGN, A SAFE FLEET BRAND • Address: 1689 Oakdale Avenue #102, West St Paul, Minnesota 55118 • Phone: 651-552-8554 • Toll Free: 1.8.PRIME.RACK • Fax: 651-552-1799 • Email: info@primedesign.net • Website: www.primedesign.net
TM & © 2019 PRIME DESIGN. PROTECTED BY ONE OR MORE OF THE FOLLOWING PATENT NO.'S 6764268, 6971563, 2364879, 8857689, 8511525, 8991889, 2271515, 2364897, 9506292, 9481313, 9481314, 9796340, 6202807, 6427889, 9415726 AND OTHER PATENTS PENDING