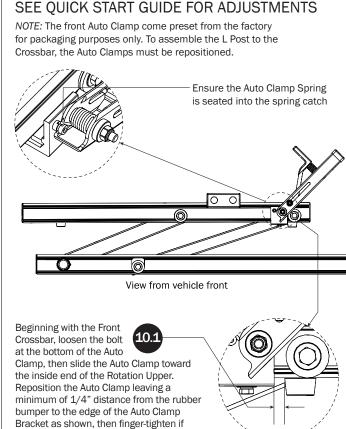

## PRIME DESIGN













PRIME DESIGN, A SAFE FLEET BRAND • Address: 1689 Oakdale Avenue #102, West St Paul, Minnesota 55118 • Phone: 651-552-8554 • Toll Free: 1.8.PRIME.RACK • Fax: 651-552-1799 • Email: info@primedesign.net • Website: www.primedesign.net TM & © 2019 PRIME DESIGN. PROTECTED BY ONE OR MORE OF THE FOLLOWING PATENT NO.'S 6764268, 6971563, 2364879, 8857689, 8511525, 8991889, 2271515, 2364897, 9506292, 9481313, 9481314, 9796340, 6202807, 6427889, 9415726 AND OTHER PATENTS PENDING





























adjusting later, or torque to 80 in-lbs.

L POSTS









## ZPOSTS SEE QUICK START GUIDE FOR ADJUSTMENTS

























PRIME DESIGN, A SAFE FLEET BRAND • Address: 1689 Oakdale Avenue #102, West St Paul, Minnesota 55118 • Phone: 651-552-8554 • Toll Free: 1.8.PRIME.RACK • Fax: 651-552-1799 • Email: info@primedesign.net • Website: www.primedesign.net
TM & © 2019 PRIME DESIGN. PROTECTED BY ONE OR MORE OF THE FOLLOWING PATENT NO.'S 6764268, 6971563, 2364879, 8857689, 8511525, 8991889, 2271515, 2364897, 9506292, 9481313, 9481314, 9796340, 6202807, 6427889, 9415726 AND OTHER PATENTS PENDING



NOTE: The front Auto Clamp come preset from the factory