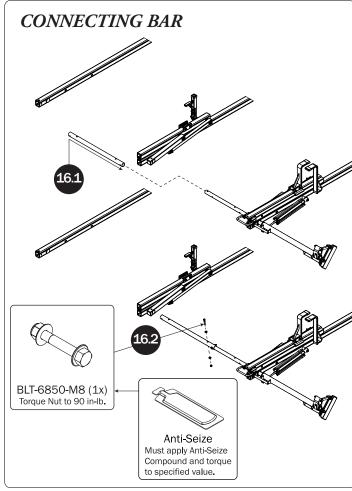

## PRIME DESIGN













PRIME DESIGN, A SAFE FLEET BRAND • Address: 1689 Oakdale Avenue #102, West St Paul, Minnesota 55118 • Phone: 651-552-8554 • Toll Free: 1.8.PRIME.RACK • Fax: 651-552-1799 • Email: info@primedesign.net • Website: www.primedesign.net TM & © 2019 PRIME DESIGN. PROTECTED BY ONE OR MORE OF THE FOLLOWING PATENT NO.'S 6764268, 6971563, 2364879, 8857689, 8511525, 8991889, 2271515, 2364897, 9506292, 9481313, 9481314, 9796340, 6202807, 6427889, 9415726 AND OTHER PATENTS PENDING





























adjusting later, or torque to 80 in-lbs.

L POSTS









## ZPOSTS SEE QUICK START GUIDE FOR ADJUSTMENTS

























PRIME DESIGN, A SAFE FLEET BRAND • Address: 1689 Oakdale Avenue #102, West St Paul, Minnesota 55118 • Phone: 651-552-8554 • Toll Free: 1.8.PRIME.RACK • Fax: 651-552-1799 • Email: info@primedesign.net • Website: www.primedesign.net
TM & © 2019 PRIME DESIGN. PROTECTED BY ONE OR MORE OF THE FOLLOWING PATENT NO.'S 6764268, 6971563, 2364879, 8857689, 8511525, 8991889, 2271515, 2364897, 9506292, 9481313, 9481314, 9796340, 6202807, 6427889, 9415726 AND OTHER PATENTS PENDING



NOTE: The front Auto Clamp come preset from the factory