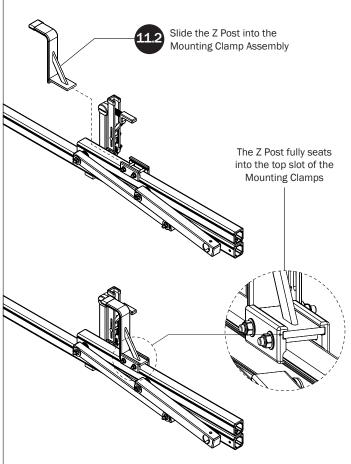

## ZPOSTS SEE QUICK START GUIDE FOR ADJUSTMENTS

PRIME DESIGN, A SAFE FLEET BRAND • Address: 1689 Oakdale Avenue #102, West St Paul, Minnesota 55118 • Phone: 651-552-8554 • Toll Free: 1.8.PRIME.RACK • Fax: 651-552-1799 • Email: info@primedesign.net • Website: www.primedesign.net
TM & © 2019 PRIME DESIGN. PROTECTED BY ONE OR MORE OF THE FOLLOWING PATENT NO.'S 6764268, 6971563, 2364879, 8857689, 8511525, 8991889, 2271515, 2364897, 9506292, 9481313, 9481314, 9796340, 6202807, 6427889, 9415726 AND OTHER PATENTS PENDING