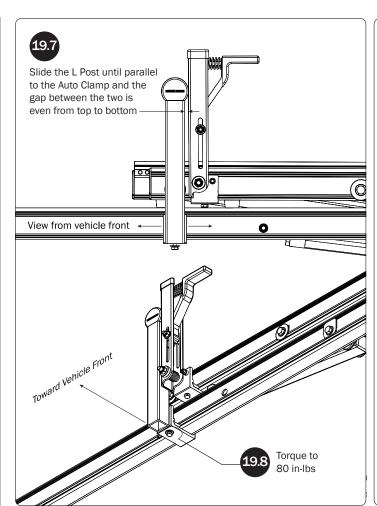

adjusting later, or torque to 80 in-lbs.

L POSTS

NOTE: The front Auto Clamp come preset from the factory