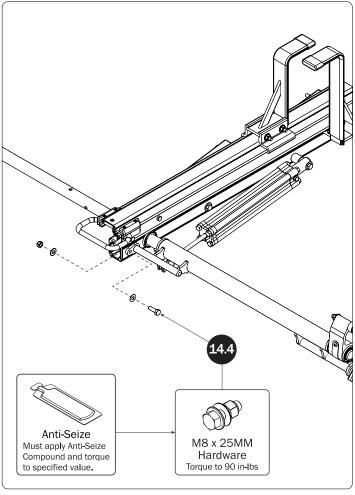

## PRIME DESIGN













PRIME DESIGN, A SAFE FLEET BRAND • Address: 1689 Oakdale Avenue #102, West St Paul, Minnesota 55118 • Phone: 651-552-8554 • Toll Free: 1.8.PRIME.RACK • Fax: 651-552-1799 • Email: info@primedesign.net • Website: www.primedesign.net TM & © 2019 PRIME DESIGN. PROTECTED BY ONE OR MORE OF THE FOLLOWING PATENT NO.'S 6764268, 6971563, 2364879, 8857689, 8511525, 8991889, 2271515, 2364897, 9506292, 9481313, 9481314, 9796340, 6202807, 6427889, 9415726 AND OTHER PATENTS PENDING





























adjusting later, or torque to 80 in-lbs.

L POSTS









## ZPOSTS SEE QUICK START GUIDE FOR ADJUSTMENTS

























PRIME DESIGN, A SAFE FLEET BRAND • Address: 1689 Oakdale Avenue #102, West St Paul, Minnesota 55118 • Phone: 651-552-8554 • Toll Free: 1.8.PRIME.RACK • Fax: 651-552-1799 • Email: info@primedesign.net • Website: www.primedesign.net
TM & © 2019 PRIME DESIGN. PROTECTED BY ONE OR MORE OF THE FOLLOWING PATENT NO.'S 6764268, 6971563, 2364879, 8857689, 8511525, 8991889, 2271515, 2364897, 9506292, 9481313, 9481314, 9796340, 6202807, 6427889, 9415726 AND OTHER PATENTS PENDING



NOTE: The front Auto Clamp come preset from the factory