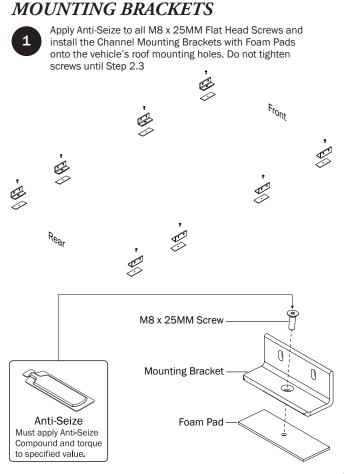

## PRIME DESIGN













PRIME DESIGN, A SAFE FLEET BRAND • Address: 1689 Oakdale Avenue #102, West St Paul, Minnesota 55118 • Phone: 651-552-8554 • Toll Free: 1.8.PRIME.RACK • Fax: 651-552-1799 • Email: info@primedesign.net • Website: www.primedesign.net TM & © 2019 PRIME DESIGN. PROTECTED BY ONE OR MORE OF THE FOLLOWING PATENT NO.'S 6764268, 6971563, 2364879, 8857689, 8511525, 8991889, 2271515, 2364897, 9506292, 9481313, 9481314, 9796340, 6202807, 6427889, 9415726 AND OTHER PATENTS PENDING





























adjusting later, or torque to 80 in-lbs.

L POSTS









## ZPOSTS SEE QUICK START GUIDE FOR ADJUSTMENTS

























PRIME DESIGN, A SAFE FLEET BRAND • Address: 1689 Oakdale Avenue #102, West St Paul, Minnesota 55118 • Phone: 651-552-8554 • Toll Free: 1.8.PRIME.RACK • Fax: 651-55