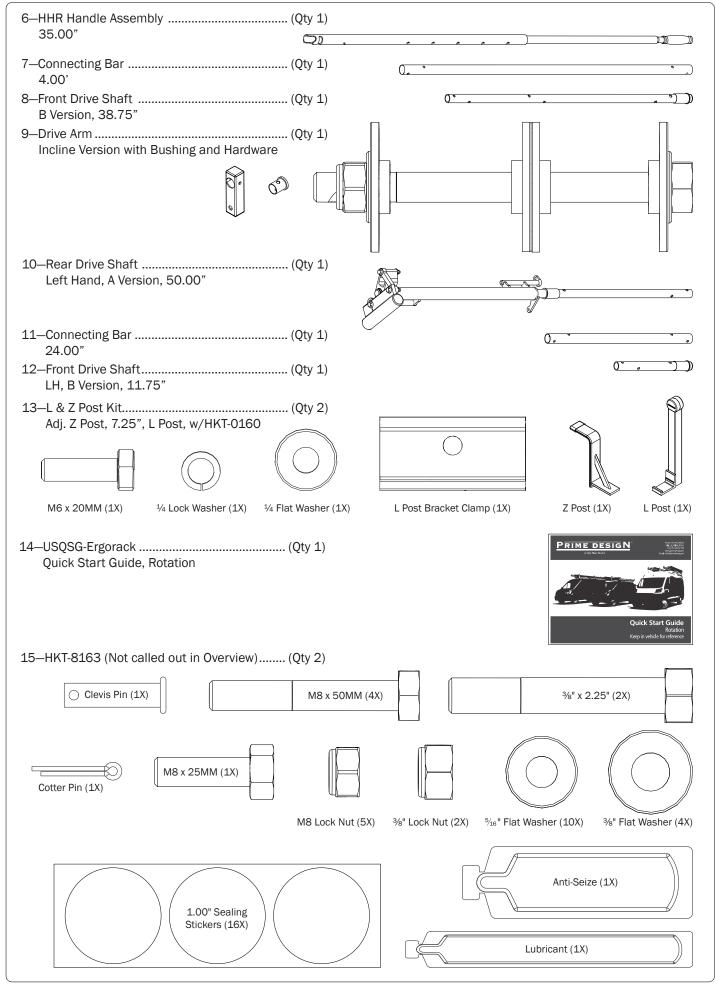

## PRIME DESIGN

PRIME DESIGN, A SAFE FLEET BRAND • Address: 1689 Oakdale Avenue #102, West St Paul, Minnesota 55118 • Phone: 651-552-8554 • Toll Free: 1.8.PRIME.RACK • Fax: 651-552-1799 • Email: info@primedesign.net • Website: www.primedesign.net TM & © 2019 PRIME DESIGN. PROTECTED BY ONE OR MORE OF THE FOLLOWING PATENT NO.'S 6764268, 6971563, 2364879, 8857689, 8511525, 8991889, 2271515, 2364897, 9506292, 9481313, 9481314, 9796340, 6202807, 6427889, 9415726 AND OTHER PATENTS PENDING