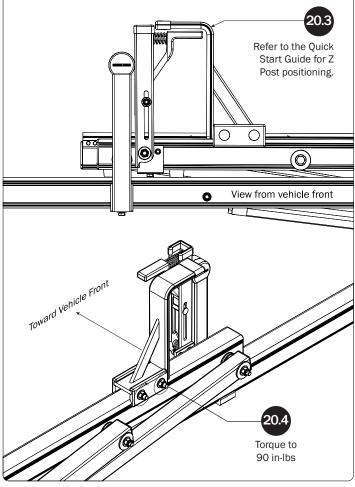

## ZPOSTS SEE QUICK START GUIDE FOR ADJUSTMENTS

PRIME DESIGN, A SAFE FLEET BRAND • Address: 1689 Oakdale Avenue #102, West St Paul, Minnesota 55118 • Phone: 651-552-8554 • Toll Free: 1.8.PRIME.RACK • Fax: 651-552-1799 • Email: info@primedesign.net • Website: www.primedesign.net
TM & © 2019 PRIME DESIGN. PROTECTED BY ONE OR MORE OF THE FOLLOWING PATENT NO.'S 6764268, 6971563, 2364879, 8857689, 8511525, 8991889, 2271515, 2364897, 9506292, 9481313, 9481314, 9796340, 6202807, 6427889, 9415726 AND OTHER PATENTS PENDING