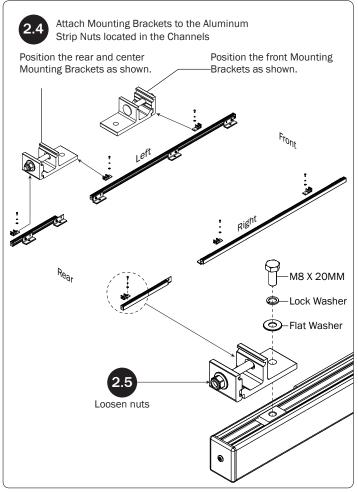

## PRIME DESIGN













PRIME DESIGN, A SAFE FLEET BRAND • Address: 1689 Oakdale Avenue #102, West St Paul, Minnesota 55118 • Phone: 651-552-8554 • Toll Free: 1.8.PRIME.RACK • Fax: 651-552-1799 • Email: info@primedesign.net • Website: www.primedesign.net TM & © 2019 PRIME DESIGN. PROTECTED BY ONE OR MORE OF THE FOLLOWING PATENT NO.'S 6764268, 6971563, 2364879, 8857689, 8511525, 8991889, 2271515, 2364897, 9506292, 9481313, 9481314, 9796340, 6202807, 6427889, 9415726 AND OTHER PATENTS PENDING





























adjusting later, or torque to 80 in-lbs.

L POSTS









## ZPOSTS SEE QUICK START GUIDE FOR ADJUSTMENTS

























PRIME DESIGN, A SAFE FLEET BRAND • Address: 1689 Oakdale Avenue #102, West St Paul, Minnesota 55118 • Phone: 651-552-8554 • Toll Free: 1.8.PRIME.RACK • Fax: 651-552-1799 • Email: info@primedesign.net • Website: www.primedesign.net
TM & © 2019 PRIME DESIGN. PROTECTED BY ONE OR MORE OF THE FOLLOWING PATENT NO.'S 6764268, 6971563, 2364879, 8857689, 8511525, 8991889, 2271515, 2364897, 9506292, 9481313, 9481314, 9796340, 6202807, 6427889, 9415726 AND OTHER PATENTS PENDING



NOTE: The front Auto Clamp come preset from the factory