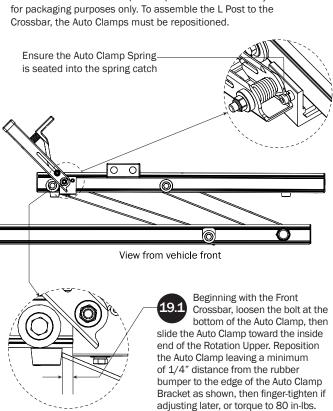

adjusting later, or torque to 80 in-lbs.

L POSTS

NOTE: The front Auto Clamp come preset from the factory