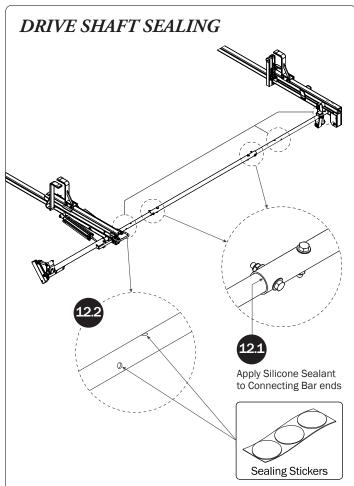

## PRIME DESIGN













PRIME DESIGN, A SAFE FLEET BRAND • Address: 1689 Oakdale Avenue #102, West St Paul, Minnesota 55118 • Phone: 651-552-8554 • Toll Free: 1.8.PRIME.RACK • Fax: 651-552-1799 • Email: info@primedesign.net • Website: www.primedesign.net TM & © 2019 PRIME DESIGN. PROTECTED BY ONE OR MORE OF THE FOLLOWING PATENT NO.'S 6764268, 6971563, 2364879, 8857689, 8511525, 8991889, 2271515, 2364897, 9506292, 9481313, 9481314, 9796340, 6202807, 6427889, 9415726 AND OTHER PATENTS PENDING





























adjusting later, or torque to 80 in-lbs.

L POSTS









## ZPOSTS SEE QUICK START GUIDE FOR ADJUSTMENTS

























PRIME DESIGN, A SAFE FLEET BRAND • Address: 1689 Oakdale Avenue #102, West St Paul, Minnesota 55118 • Phone: 651-552-8554 • Toll Free: 1.8.PRIME.RACK • Fax: 651-552-1799 • Email: info@primedesign.net • Website: www.primedesign.net
TM & © 2019 PRIME DESIGN. PROTECTED BY ONE OR MORE OF THE FOLLOWING PATENT NO.'S 6764268, 6971563, 2364879, 8857689, 8511525, 8991889, 2271515, 2364897, 9506292, 9481313, 9481314, 9796340, 6202807, 6427889, 9415726 AND OTHER PATENTS PENDING



NOTE: The front Auto Clamp come preset from the factory