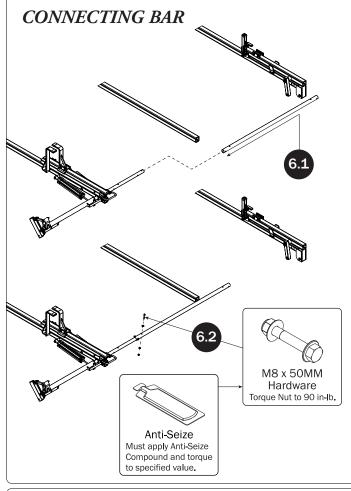

## PRIME DESIGN













PRIME DESIGN, A SAFE FLEET BRAND • Address: 1689 Oakdale Avenue #102, West St Paul, Minnesota 55118 • Phone: 651-552-8554 • Toll Free: 1.8.PRIME.RACK • Fax: 651-552-1799 • Email: info@primedesign.net • Website: www.primedesign.net TM & © 2019 PRIME DESIGN. PROTECTED BY ONE OR MORE OF THE FOLLOWING PATENT NO.'S 6764268, 6971563, 2364879, 8857689, 8511525, 8991889, 2271515, 2364897, 9506292, 9481313, 9481314, 9796340, 6202807, 6427889, 9415726 AND OTHER PATENTS PENDING





























adjusting later, or torque to 80 in-lbs.

L POSTS









## ZPOSTS SEE QUICK START GUIDE FOR ADJUSTMENTS

























PRIME DESIGN, A SAFE FLEET BRAND • Address: 1689 Oakdale Avenue #102, West St Paul, Minnesota 55118 • Phone: 651-552-8554 • Toll Free: 1.8.PRIME.RACK • Fax: 651-552-1799 • Email: info@primedesign.net • Website: www.primedesign.net
TM & © 2019 PRIME DESIGN. PROTECTED BY ONE OR MORE OF THE FOLLOWING PATENT NO.'S 6764268, 6971563, 2364879, 8857689, 8511525, 8991889, 2271515, 2364897, 9506292, 9481313, 9481314, 9796340, 6202807, 6427889, 9415726 AND OTHER PATENTS PENDING



NOTE: The front Auto Clamp come preset from the factory