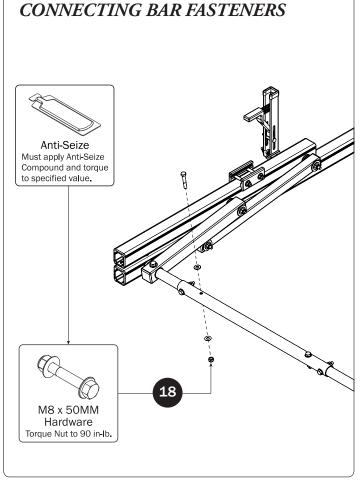

## PRIME DESIGN













PRIME DESIGN, A SAFE FLEET BRAND • Address: 1689 Oakdale Avenue #102, West St Paul, Minnesota 55118 • Phone: 651-552-8554 • Toll Free: 1.8.PRIME.RACK • Fax: 651-552-1799 • Email: info@primedesign.net • Website: www.primedesign.net TM & © 2019 PRIME DESIGN. PROTECTED BY ONE OR MORE OF THE FOLLOWING PATENT NO.'S 6764268, 6971563, 2364879, 8857689, 8511525, 8991889, 2271515, 2364897, 9506292, 9481313, 9481314, 9796340, 6202807, 6427889, 9415726 AND OTHER PATENTS PENDING





























adjusting later, or torque to 80 in-lbs.

L POSTS









## ZPOSTS SEE QUICK START GUIDE FOR ADJUSTMENTS

























PRIME DESIGN, A SAFE FLEET BRAND • Address: 1689 Oakdale Avenue #102, West St Paul, Minnesota 55118 • Phone: 651-552-8554 • Toll Free: 1.8.PRIME.RACK • Fax: 651-552-1799 • Email: info@primedesign.net • Website: www.primedesign.net
TM & © 2019 PRIME DESIGN. PROTECTED BY ONE OR MORE OF THE FOLLOWING PATENT NO.'S 6764268, 6971563, 2364879, 8857689, 8511525, 8991889, 2271515, 2364897, 9506292, 9481313, 9481314, 9796340, 6202807, 6427889, 9415726 AND OTHER PATENTS PENDING



NOTE: The front Auto Clamp come preset from the factory