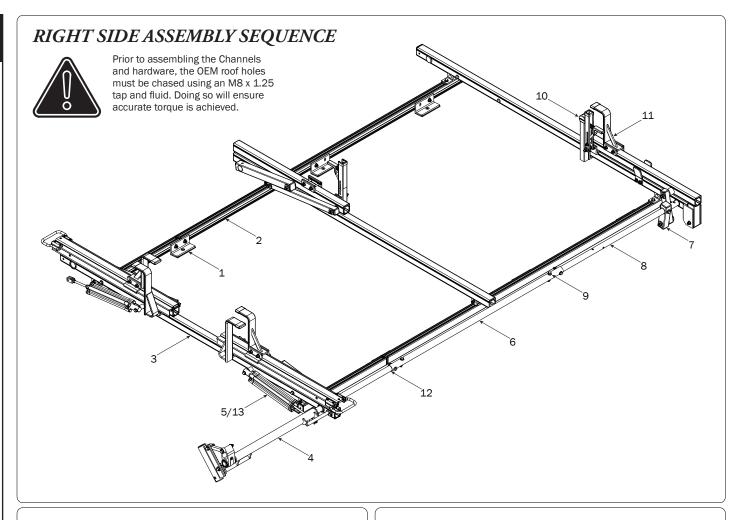

adjusting later, or torque to 80 in-lbs.

L POSTS

## ZPOSTS SEE QUICK START GUIDE FOR ADJUSTMENTS

PRIME DESIGN, A SAFE FLEET BRAND • Address: 1689 Oakdale Avenue #102, West St Paul, Minnesota 55118 • Phone: 651-552-8554 • Toll Free: 1.8.PRIME.RACK • Fax: 651-552-1799 • Email: info@primedesign.net • Website: www.primedesign.net
TM & © 2019 PRIME DESIGN. PROTECTED BY ONE OR MORE OF THE FOLLOWING PATENT NO.'S 6764268, 6971563, 2364879, 8857689, 8511525, 8991889, 2271515, 2364897, 9506292, 9481313, 9481314, 9796340, 6202807, 6427889, 9415726 AND OTHER PATENTS PENDING

NOTE: The front Auto Clamp come preset from the factory