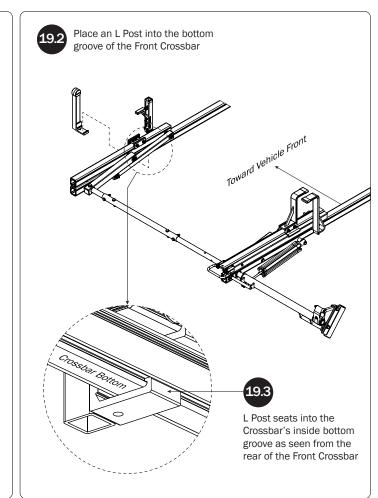

## ZPOSTS SEE QUICK START GUIDE FOR ADJUSTMENTS

PRIME DESIGN, A SAFE FLEET BRAND • Address: 1689 Oakdale Avenue #102, West St Paul, Minnesota 55118 • Phone: 651-552-8554 • Toll Free: 1.8.PRIME.RACK • Fax: 651-552-1799 • Email: info@primedesign.net • Website: www.primedesign.net
TM & © 2019 PRIME DESIGN. PROTECTED BY ONE OR MORE OF THE FOLLOWING PATENT NO.'S 6764268, 6971563, 2364879, 8857689, 8511525, 8991889, 2271515, 2364897, 9506292, 9481313, 9481314, 9796340, 6202807, 6427889, 9415726 AND OTHER PATENTS PENDING