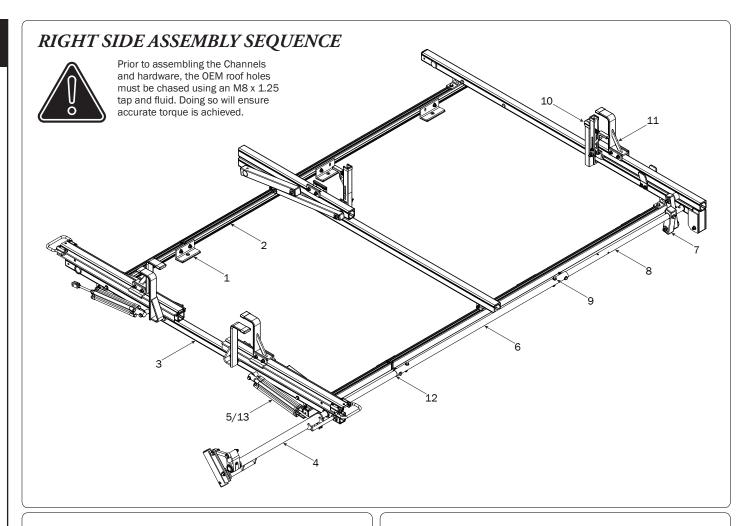

Bracket as shown, then finger-tighten if adjusting later, or torque to 80 in-lbs.

L POSTS

## ZPOSTS SEE QUICK START GUIDE FOR ADJUSTMENTS

NOTE: The front Auto Clamp come preset from the factory