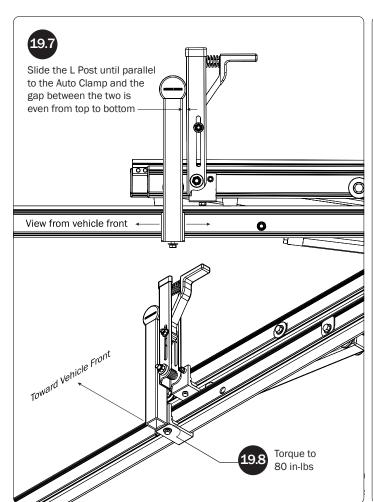

Bracket as shown, then finger-tighten if adjusting later, or torque to 80 in-lbs.

L POSTS