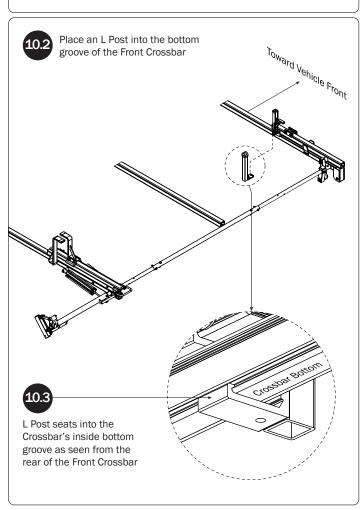

Bracket as shown, then finger-tighten if adjusting later, or torque to 80 in-lbs.

L POSTS