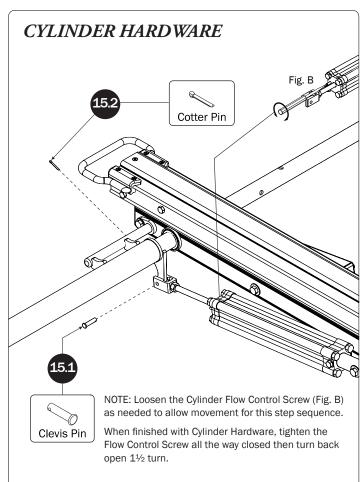

Bracket as shown, then finger-tighten if adjusting later, or torque to 80 in-lbs.

L POSTS