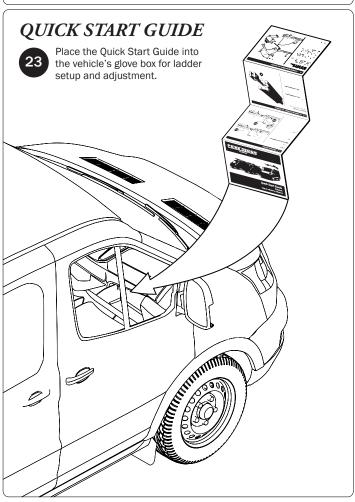

## ZPOSTS SEE QUICK START GUIDE FOR ADJUSTMENTS

NOTE: The front Auto Clamp come preset from the factory