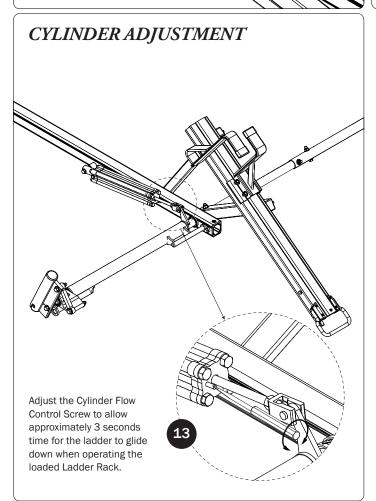

Bracket as shown, then finger-tighten if adjusting later, or torque to 80 in-lbs.

L POSTS