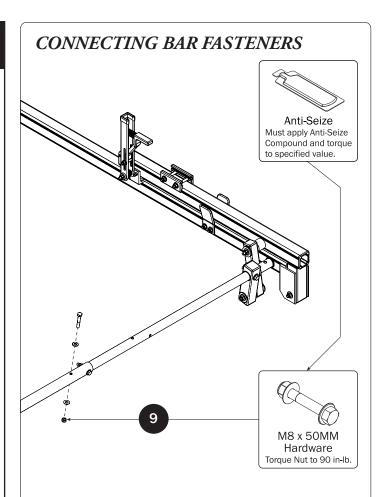

• Email: info@primedesign.net • Website: www.primedesign.net TM & © 2019 PRIME DESIGN. PROTECTED BY ONE OR MORE OF THE FOLLOWING PATENT NO.'S 6764268, 6971563, 2364879, 8857689, 8511525, 8991889, 2271515, 2364897, 9506292, 9481313, 9481314, 9796340, 6202807, 6427889, 9415726 AND OTHER PATENTS PENDING

















PRIME DESIGN, A SAFE FLEET BRAND • Address: 1689 Oakdale Avenue #102, West St Paul, Minnesota 55118 • Phone: 651-552-8554 • Toll Free: 1.8.PRIME.RACK • Fax: 651-552-1799 • Email: info@primedesign.net • Website: www.primedesign.net TM & © 2019 PRIME DESIGN. PROTECTED BY ONE OR MORE OF THE FOLLOWING PATENT NO.'S 6764268, 6971563, 2364879, 8857689, 8511525, 8991889, 2271515, 2364897, 9506292, 9481313, 9481314, 9796340, 6202807, 6427889, 9415726 AND OTHER PATENTS PENDING













Bracket as shown, then finger-tighten if adjusting later, or torque to 80 in-lbs.

L POSTS









## ZPOSTS SEE QUICK START GUIDE FOR ADJUSTMENTS



























NOTE: The front Auto Clamp come preset from the factory