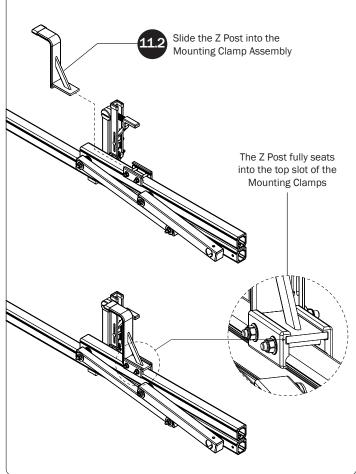

## ZPOSTS SEE QUICK START GUIDE FOR ADJUSTMENTS

NOTE: The front Auto Clamp come preset from the factory