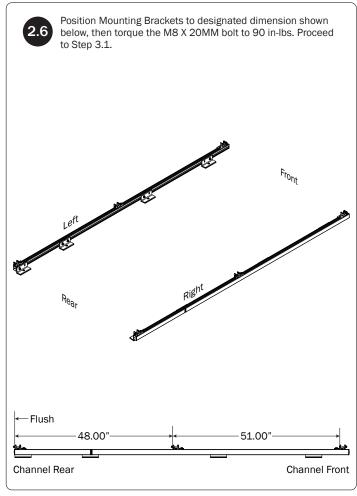

Bracket as shown, then finger-tighten if adjusting later, or torque to 80 in-lbs.

L POSTS