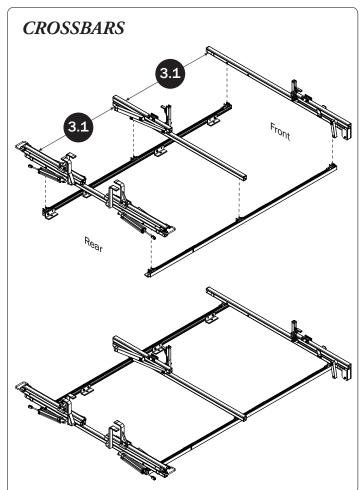

## ZPOSTS SEE QUICK START GUIDE FOR ADJUSTMENTS

NOTE: The front Auto Clamp come preset from the factory