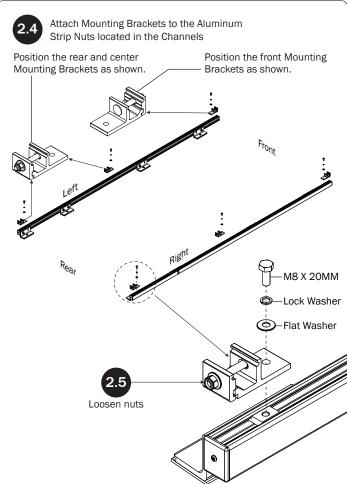

Bracket as shown, then finger-tighten if adjusting later, or torque to 80 in-lbs.

L POSTS