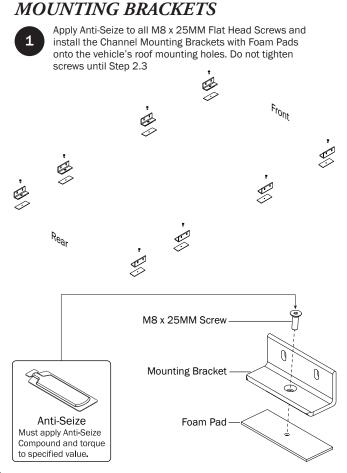

Bracket as shown, then finger-tighten if adjusting later, or torque to 80 in-lbs.

L POSTS