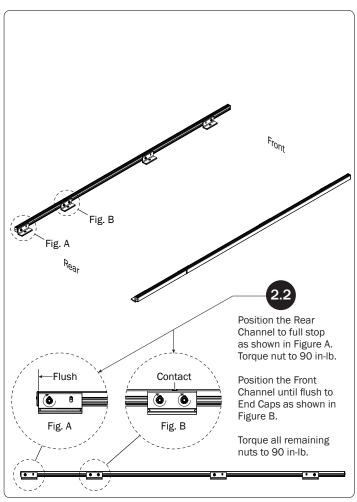

Bracket as shown, then finger-tighten if adjusting later, or torque to 80 in-lbs.

L POSTS