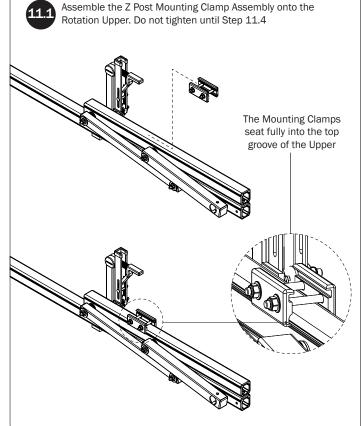

## ZPOSTS SEE QUICK START GUIDE FOR ADJUSTMENTS

NOTE: The front Auto Clamp come preset from the factory