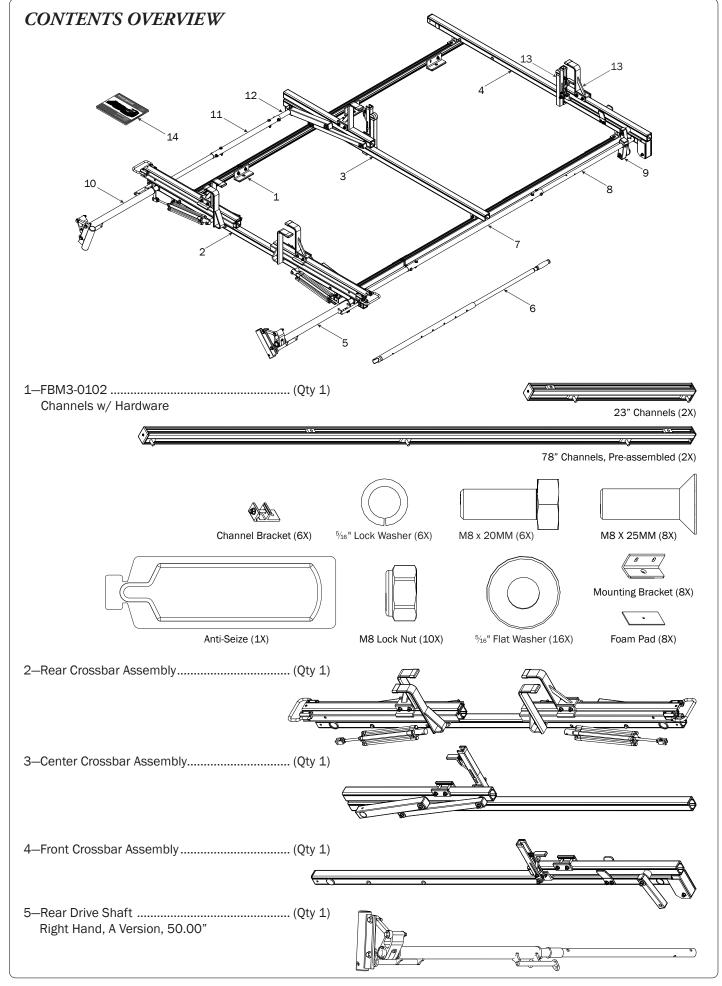

## PRIME DESIGN













PRIME DESIGN, A SAFE FLEET BRAND • Address: 1689 Oakdale Avenue #102, West St Paul, Minnesota 55118 • Phone: 651-552-8554 • Toll Free: 1.8.PRIME.RACK • Fax: 651-552-1799 • Email: info@primedesign.net • Website: www.primedesign.net TM & © 2019 PRIME DESIGN. PROTECTED BY ONE OR MORE OF THE FOLLOWING PATENT NO.'S 6764268, 6971563, 2364879, 8857689, 8511525, 8991889, 2271515, 2364897, 9506292, 9481313, 9481314, 9796340, 6202807, 6427889, 9415726 AND OTHER PATENTS PENDING

















PRIME DESIGN, A SAFE FLEET BRAND • Address: 1689 Oakdale Avenue #102, West St Paul, Minnesota 55118 • Phone: 651-552-8554 • Toll Free: 1.8.PRIME.RACK • Fax: 651-552-1799 • Email: info@primedesign.net • Website: www.primedesign.net TM & © 2019 PRIME DESIGN. PROTECTED BY ONE OR MORE OF THE FOLLOWING PA