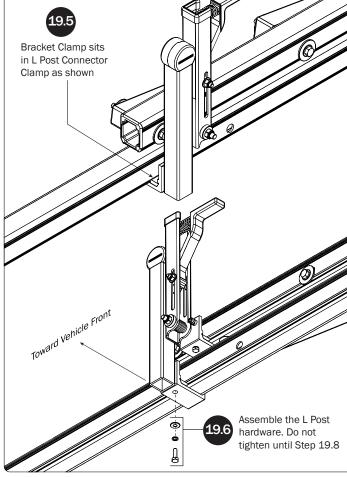

796340, 6202807, 6427889, 9415726 AND OTHER PATENTS PENDING

















PRIME DESIGN, A SAFE FLEET BRAND • Address: 1689 Oakdale Avenue #102, West St Paul, Minnesota 55118 • Phone: 651-552-8554 • Toll Free: 1.8.PRIME.RACK • Fax: 651-552-1799 • Email: info@primedesign.net • Website: www.primedesign.net TM & © 2019 PRIME DESIGN. PROTECTED BY ONE OR MORE OF THE FOLLOWING PATENT NO.'S 6764268, 6971563, 2364879, 8857689, 8511525, 8991889, 2271515, 2364897, 9506292, 9481313, 9481314, 9796340, 6202807, 6427889, 9415726 AND OTHER PATENTS PENDING













Bracket as shown, then finger-tighten if adjusting later, or torque to 80 in-lbs.

L POSTS









## ZPOSTS SEE QUICK START GUIDE FOR ADJUSTMENTS



























NOTE: The front Auto Clamp come preset from the factory