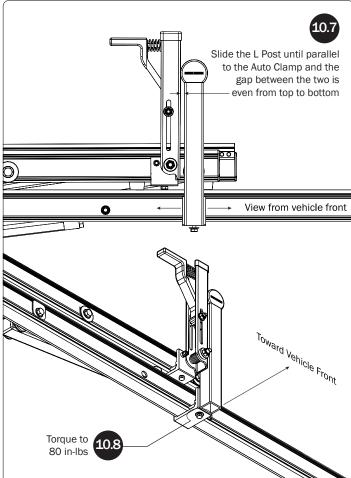

Bracket as shown, then finger-tighten if adjusting later, or torque to 80 in-lbs.

L POSTS