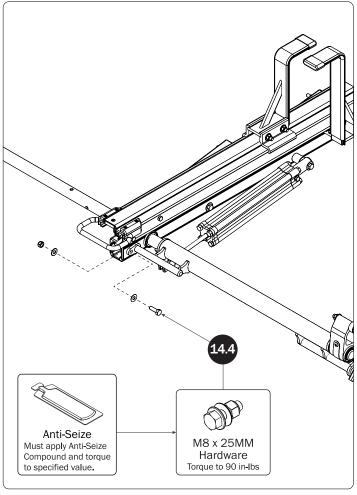

, 8857689, 8511525, 8991889, 2271515, 2364897, 9506292, 9481313, 9481314, 9796340, 6202807, 6427889, 9415726 AND OTHER PATENTS PENDING

















PRIME DESIGN, A SAFE FLEET BRAND • Address: 1689 Oakdale Avenue #102, West St Paul, Minnesota 55118 • Phone: 651-552-8554 • Toll Free: 1.8.PRIME.RACK • Fax: 651-552-1799 • Email: info@primedesign.net • Website: www.primedesign.net TM & © 2019 PRIME DESIGN. PROTECTED BY ONE OR MORE OF THE FOLLOWING PATENT NO.'S 6764268, 6971563, 2364879, 8857689, 8511525, 8991889, 2271515, 2364897, 9506292, 9481313, 9481314, 9796340, 6202807, 6427889, 9415726 AND OTHER PATENTS PENDING













Bracket as shown, then finger-tighten if adjusting later, or torque to 80 in-lbs.

L POSTS









## ZPOSTS SEE QUICK START GUIDE FOR ADJUSTMENTS



























NOTE: The front Auto Clamp come preset from the factory