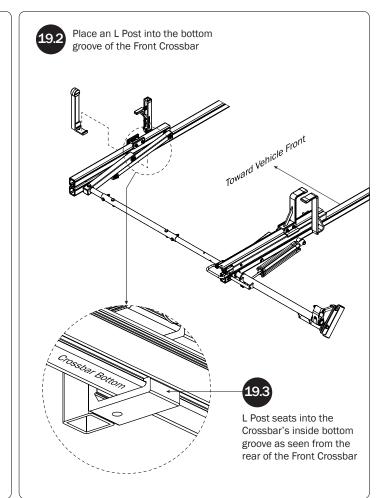

4, 9796340, 6202807, 6427889, 9415726 AND OTHER PATENTS PENDING

















PRIME DESIGN, A SAFE FLEET BRAND • Address: 1689 Oakdale Avenue #102, West St Paul, Minnesota 55118 • Phone: 651-552-8554 • Toll Free: 1.8.PRIME.RACK • Fax: 651-552-1799 • Email: info@primedesign.net • Website: www.primedesign.net TM & © 2019 PRIME DESIGN. PROTECTED BY ONE OR MORE OF THE FOLLOWING PATENT NO.'S 6764268, 6971563, 2364879, 8857689, 8511525, 8991889, 2271515, 2364897, 9506292, 9481313, 9481314, 9796340, 6202807, 6427889, 9415726 AND OTHER PATENTS PENDING













Bracket as shown, then finger-tighten if adjusting later, or torque to 80 in-lbs.

L POSTS









## ZPOSTS SEE QUICK START GUIDE FOR ADJUSTMENTS



























NOTE: The front Auto Clamp come preset from the factory