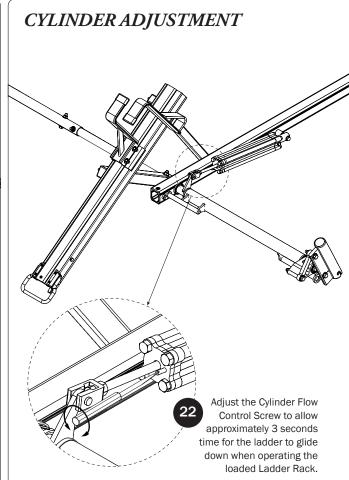

## ZPOSTS SEE QUICK START GUIDE FOR ADJUSTMENTS

NOTE: The front Auto Clamp come preset from the factory