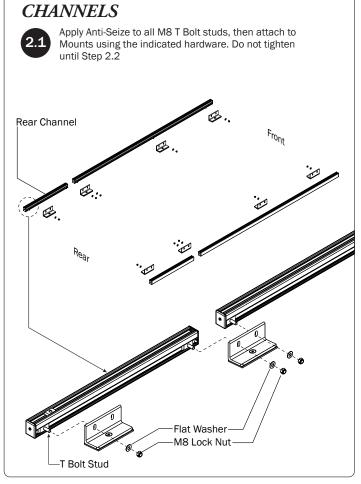

Bracket as shown, then finger-tighten if adjusting later, or torque to 80 in-lbs.

L POSTS