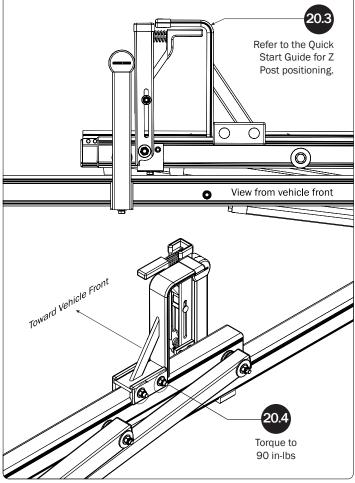

## ZPOSTS SEE QUICK START GUIDE FOR ADJUSTMENTS

NOTE: The front Auto Clamp come preset from the factory