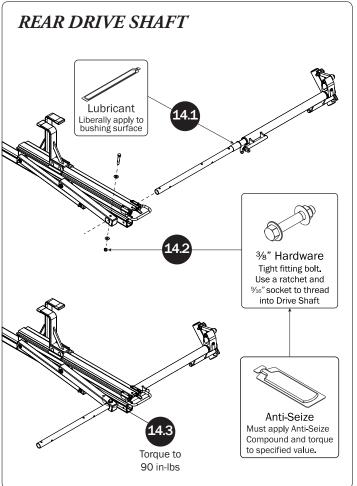

79, 8857689, 8511525, 8991889, 2271515, 2364897, 9506292, 9481313, 9481314, 9796340, 6202807, 6427889, 9415726 AND OTHER PATENTS PENDING

















PRIME DESIGN, A SAFE FLEET BRAND • Address: 1689 Oakdale Avenue #102, West St Paul, Minnesota 55118 • Phone: 651-552-8554 • Toll Free: 1.8.PRIME.RACK • Fax: 651-552-1799 • Email: info@primedesign.net • Website: www.primedesign.net TM & © 2019 PRIME DESIGN. PROTECTED BY ONE OR MORE OF THE FOLLOWING PATENT NO.'S 6764268, 6971563, 2364879, 8857689, 8511525, 8991889, 2271515, 2364897, 9506292, 9481313, 9481314, 9796340, 6202807, 6427889, 9415726 AND OTHER PATENTS PENDING













Bracket as shown, then finger-tighten if adjusting later, or torque to 80 in-lbs.

L POSTS









## ZPOSTS SEE QUICK START GUIDE FOR ADJUSTMENTS



























NOTE: The front Auto Clamp come preset from the factory