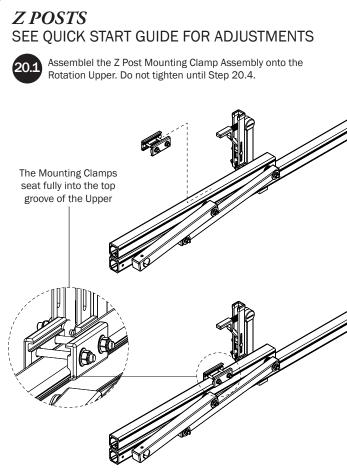

## ZPOSTS SEE QUICK START GUIDE FOR ADJUSTMENTS

NOTE: The front Auto Clamp come preset from the factory