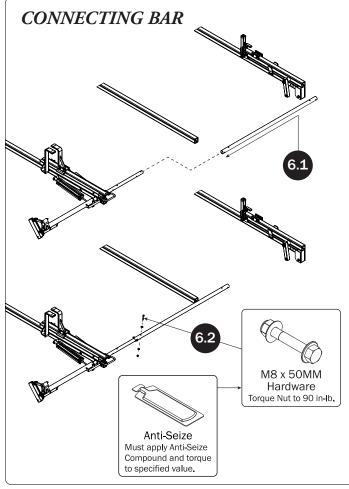

-1799 • Email: info@primedesign.net • Website: www.primedesign.net TM & © 2019 PRIME DESIGN. PROTECTED BY ONE OR MORE OF THE FOLLOWING PATENT NO.'S 6764268, 6971563, 2364879, 8857689, 8511525, 8991889, 2271515, 2364897, 9506292, 9481313, 9481314, 9796340, 6202807, 6427889, 9415726 AND OTHER PATENTS PENDING

















PRIME DESIGN, A SAFE FLEET BRAND • Address: 1689 Oakdale Avenue #102, West St Paul, Minnesota 55118 • Phone: 651-552-8554 • Toll Free: 1.8.PRIME.RACK • Fax: 651-552-1799 • Email: info@primedesign.net • Website: www.primedesign.net TM & © 2019 PRIME DESIGN. PROTECTED BY ONE OR MORE OF THE FOLLOWING PATENT NO.'S 6764268, 6971563, 2364879, 8857689, 8511525, 8991889, 2271515, 2364897, 9506292, 9481313, 9481314, 9796340, 6202807, 6427889, 9415726 AND OTHER PATENTS PENDING













Bracket as shown, then finger-tighten if adjusting later, or torque to 80 in-lbs.

L POSTS









## ZPOSTS SEE QUICK START GUIDE FOR ADJUSTMENTS



























NOTE: The front Auto Clamp come preset from the factory