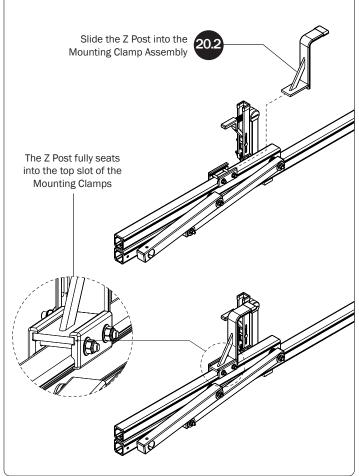

## ZPOSTS SEE QUICK START GUIDE FOR ADJUSTMENTS

NOTE: The front Auto Clamp come preset from the factory