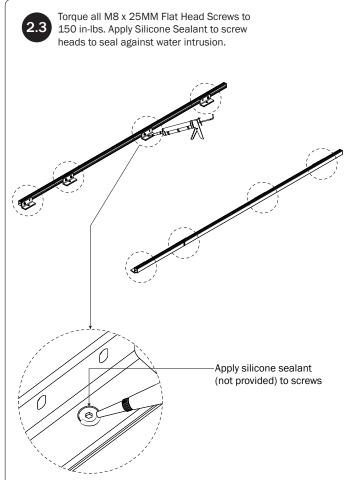

Bracket as shown, then finger-tighten if adjusting later, or torque to 80 in-lbs.

L POSTS