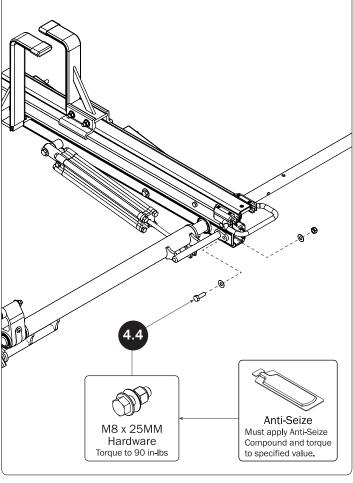

## PRIME DESIGN













PRIME DESIGN, A SAFE FLEET BRAND • Address: 1689 Oakdale Avenue #102, West St Paul, Minnesota 55118 • Phone: 651-552-8554 • Toll Free: 1.8.PRIME.RACK • Fax: 651-552-1799 • Email: info@primedesign.net • Website: www.primedesign.net TM & © 2019 PRIME DESIGN. PROTECTED BY ONE OR MORE OF THE FOLLOWING PATENT NO.'S 6764268, 6971563, 2364879, 8857689, 8511525, 8991889, 2271515, 2364897, 9506292, 9481313, 9481314, 9796340, 6202807, 6427889, 9415726 AND OTHER PATENTS PENDING

















PRIME DESIGN, A SAFE FLEET BRAND • Address: 1689 Oakdale Avenue #102, West St Paul, Minnesota 55118 • Phone: 651-552-8554 • Toll Free: 1.8.PRIME.RACK • Fax: 651-552-1799 • Email: info@primedesign.net • Website: www.primedesign.net TM & © 2019 PRIME DESIGN. PROTECTED BY ONE OR MORE OF THE FOLLOWING PATENT NO.'S 6764268, 6971563, 2364879, 8857689, 8511525, 8991889, 2271515, 2364897, 9506292, 9481313, 9481314, 9796340, 6202807, 6427889, 9415726 AND OTHER PATENTS PENDING













Bracket as shown, then finger-tighten if adjusting later, or torque to 80 in-lbs.

L POSTS









## ZPOSTS SEE QUICK START GUIDE FOR ADJUSTMENTS



























NOTE: The front Auto Clamp come preset from the factory