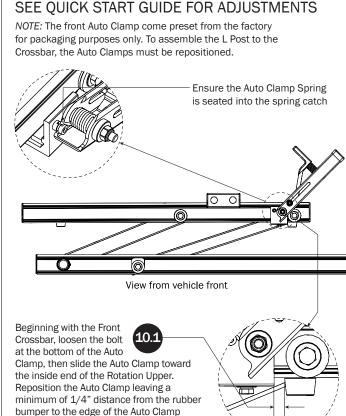

## ZPOSTS SEE QUICK START GUIDE FOR ADJUSTMENTS

NOTE: The front Auto Clamp come preset from the factory