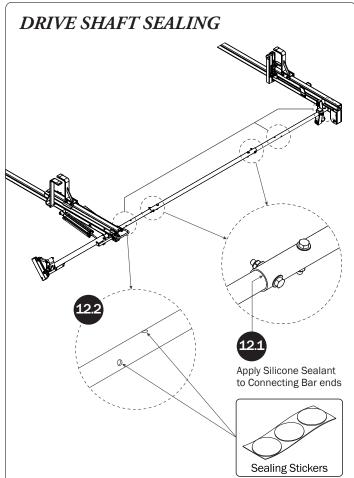

2364879, 8857689, 8511525, 8991889, 2271515, 2364897, 9506292, 9481313, 9481314, 9796340, 6202807, 6427889, 9415726 AND OTHER PATENTS PENDING

















PRIME DESIGN, A SAFE FLEET BRAND • Address: 1689 Oakdale Avenue #102, West St Paul, Minnesota 55118 • Phone: 651-552-8554 • Toll Free: 1.8.PRIME.RACK • Fax: 651-552-1799 • Email: info@primedesign.net • Website: www.primedesign.net TM & © 2019 PRIME DESIGN. PROTECTED BY ONE OR MORE OF THE FOLLOWING PATENT NO.'S 6764268, 6971563, 2364879, 8857689, 8511525, 8991889, 2271515, 2364897, 9506292, 9481313, 9481314, 9796340, 6202807, 6427889, 9415726 AND OTHER PATENTS PENDING













Bracket as shown, then finger-tighten if adjusting later, or torque to 80 in-lbs.

L POSTS









## ZPOSTS SEE QUICK START GUIDE FOR ADJUSTMENTS



























NOTE: The front Auto Clamp come preset from the factory