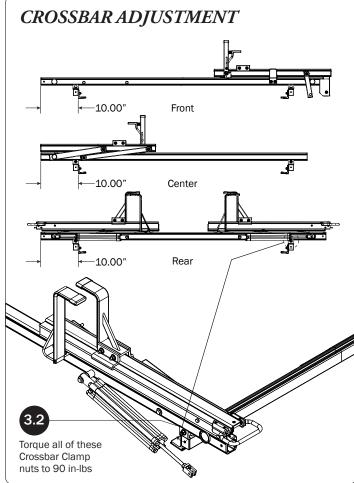

## ZPOSTS SEE QUICK START GUIDE FOR ADJUSTMENTS

NOTE: The front Auto Clamp come preset from the factory