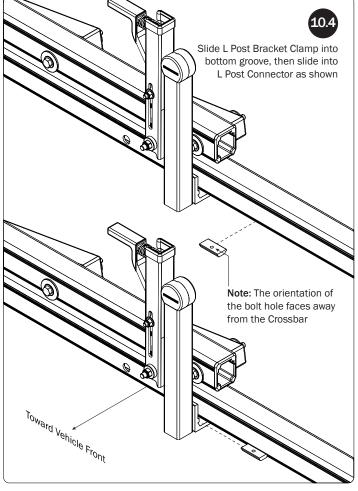

Bracket as shown, then finger-tighten if adjusting later, or torque to 80 in-lbs.

L POSTS