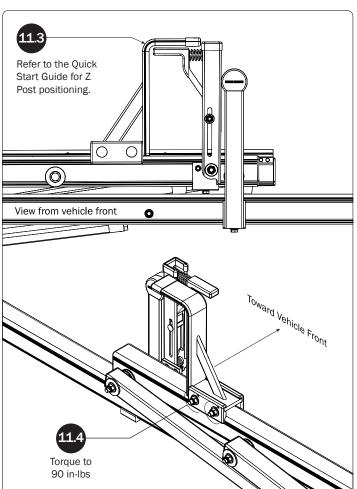

## ZPOSTS SEE QUICK START GUIDE FOR ADJUSTMENTS

NOTE: The front Auto Clamp come preset from the factory