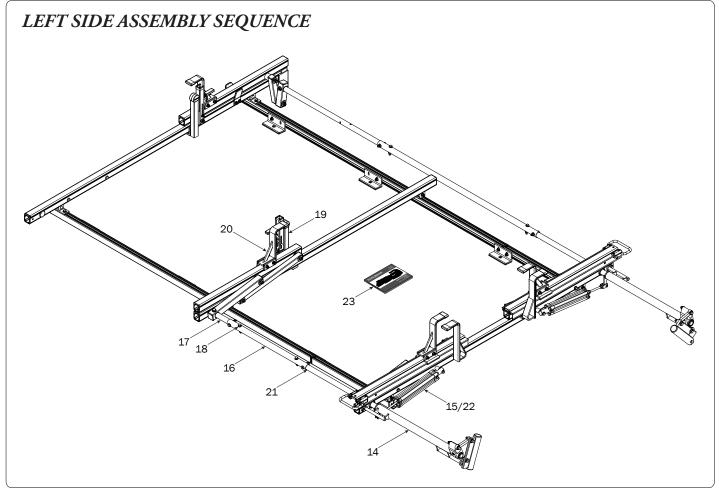

## ZPOSTS SEE QUICK START GUIDE FOR ADJUSTMENTS

NOTE: The front Auto Clamp come preset from the factory