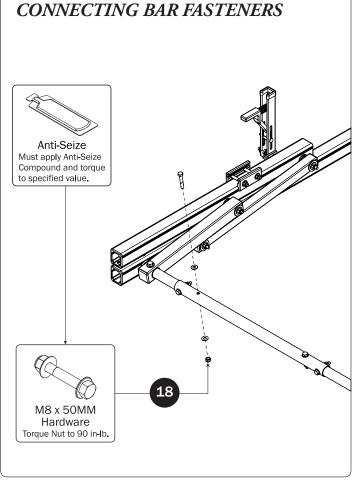

Bracket as shown, then finger-tighten if adjusting later, or torque to 80 in-lbs.

L POSTS