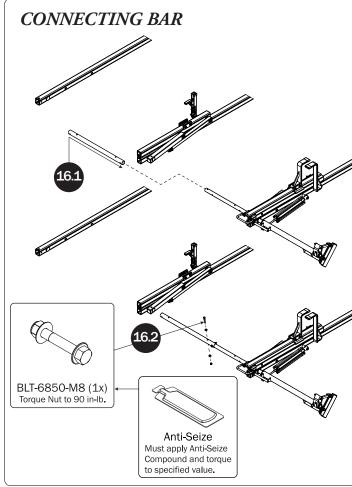

Bracket as shown, then finger-tighten if adjusting later, or torque to 80 in-lbs.

L POSTS