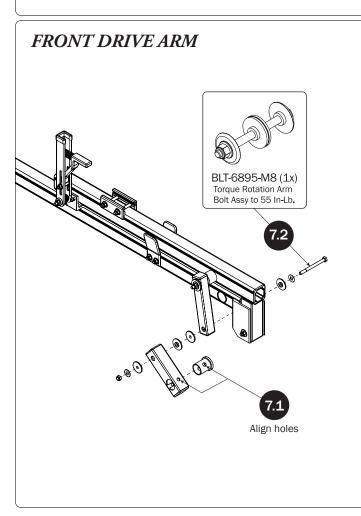

Bracket as shown, then finger-tighten if adjusting later, or torque to 80 in-lbs.

L POSTS