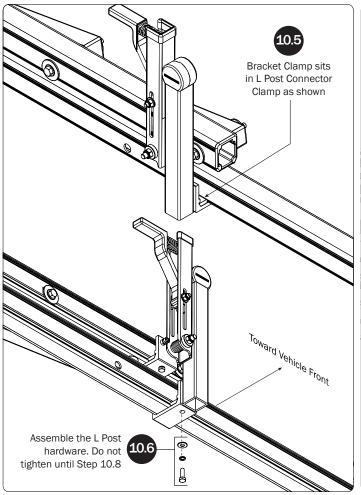

Bracket as shown, then finger-tighten if adjusting later, or torque to 80 in-lbs.

L POSTS