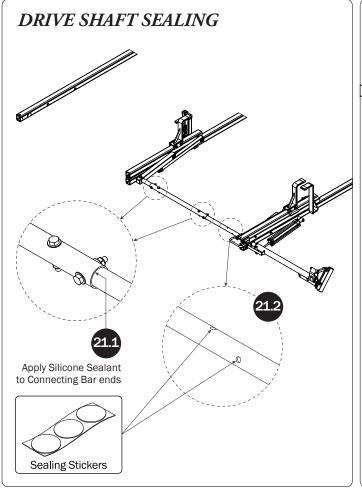

Bracket as shown, then finger-tighten if adjusting later, or torque to 80 in-lbs.

L POSTS