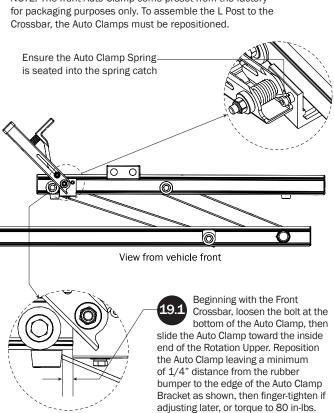

Bracket as shown, then finger-tighten if adjusting later, or torque to 80 in-lbs.

L POSTS

## ZPOSTS SEE QUICK START GUIDE FOR ADJUSTMENTS

NOTE: The front Auto Clamp come preset from the factory