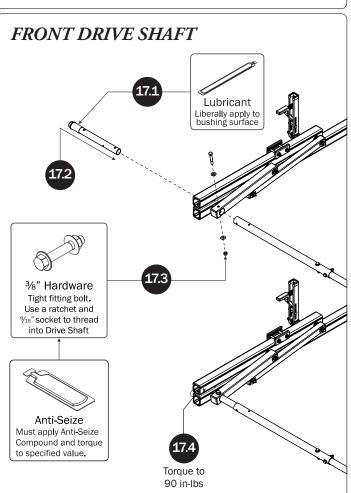

Bracket as shown, then finger-tighten if adjusting later, or torque to 80 in-lbs.

L POSTS