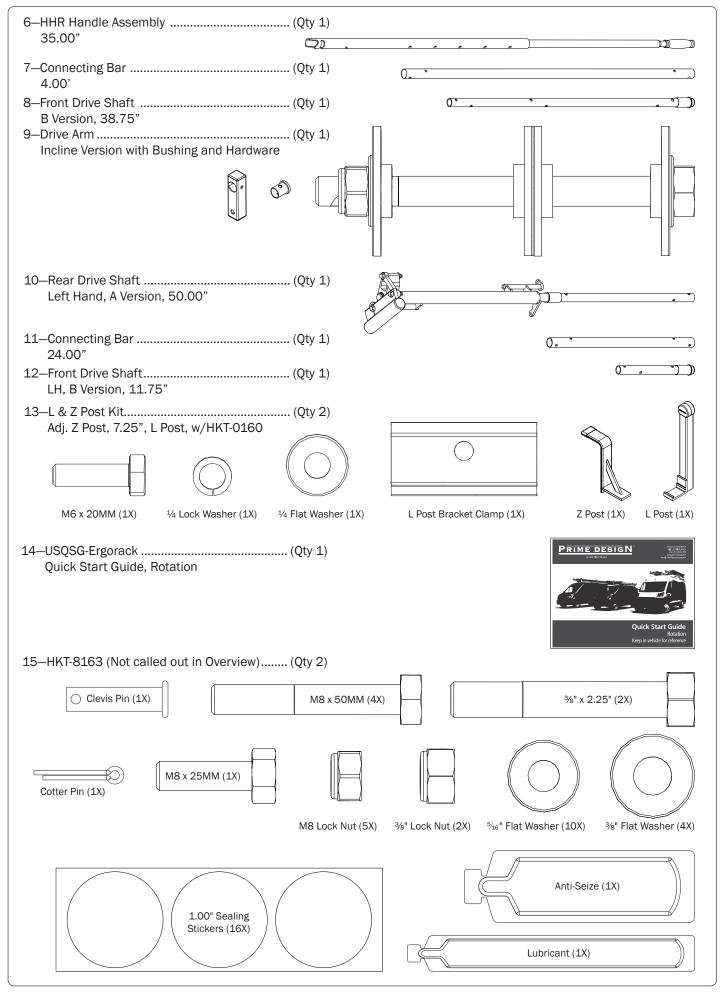

## PRIME DESIGN













PRIME DESIGN, A SAFE FLEET BRAND • Address: 1689 Oakdale Avenue #102, West St Paul, Minnesota 55118 • Phone: 651-552-8554 • Toll Free: 1.8.PRIME.RACK • Fax: 651-552-1799 • Email: info@primedesign.net • Website: www.primedesign.net TM & © 2019 PRIME DESIGN. PROTECTED BY ONE OR MORE OF THE FOLLOWING PATENT NO.'S 6764268, 6971563, 2364879, 8857689, 8511525, 8991889, 2271515, 2364897, 9506292, 9481313, 9481314, 9796340, 6202807, 6427889, 9415726 AND OTHER PATENTS PENDING

















PRIME DESIGN, A SAFE FLEET BRAND • Address: 1689 Oakdale Avenue #102, West St Paul, Minnesota 55118 • Phone: 651-552-8554 • Toll Free: 1.8.PRIME.RACK • Fax: 651-552-1799 • Email: info@primedesign.net • Website: www.primedesign.net TM & © 2019 PRIME DESIGN. PROTECTED BY ONE OR MORE OF THE FOLLOWING PATE