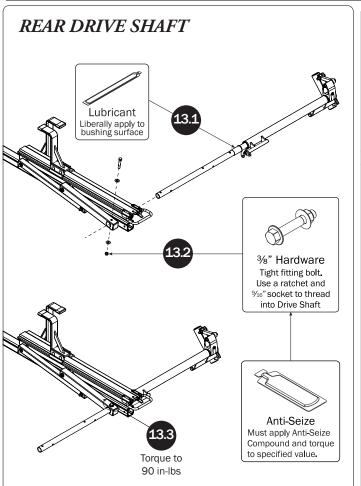

e L Post to the Crossbar, the Auto Clamps must be repositioned.



the inside end of the Rotation Upper.

Reposition the Auto Clamp leaving a

bumper to the edge of the Auto Clamp

Bracket as shown, then finger-tighten if adjusting later, or torque to 80 in-lbs.

minimum of 1/4" distance from the rubber







PRIME DESIGN, A SAFE FLEET BRAND • Address: 1689 Oakdale Avenue #102, West St Paul, Minnesota 55118 • Phone: 651-552-8554 • Toll Free: 1.8. PRIME.RACK • Fax: 651-552-1799 • Email: info@primedesign.net • Website: www.primedesign.net
TM & © 2019 PRIME DESIGN. PROTECTED BY ONE OR MORE OF THE FOLLOWING PATENT NO.'s 6764268, 6971563, 2364879, 8857689, 8511525, 8991889, 2271515, 2364897, 9506292, 9481313, 9481314, 9796340, 6202807, 6427889, 9415726 AND OTHER PATENTS PENDING





























NOTE: The front Auto Clamp come preset from the factory