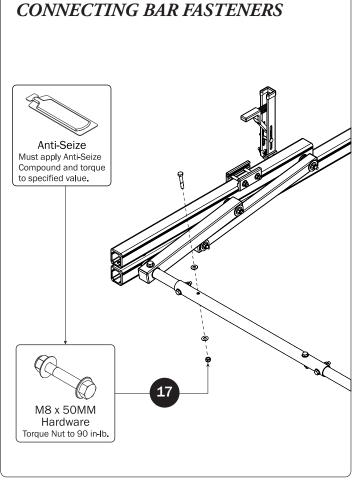

o the Crossbar, the Auto Clamps must be repositioned.



the inside end of the Rotation Upper.

Reposition the Auto Clamp leaving a

bumper to the edge of the Auto Clamp

Bracket as shown, then finger-tighten if adjusting later, or torque to 80 in-lbs.

minimum of 1/4" distance from the rubber







PRIME DESIGN, A SAFE FLEET BRAND • Address: 1689 Oakdale Avenue #102, West St Paul, Minnesota 55118 • Phone: 651-552-8554 • Toll Free: 1.8. PRIME.RACK • Fax: 651-552-1799 • Email: info@primedesign.net • Website: www.primedesign.net
TM & © 2019 PRIME DESIGN. PROTECTED BY ONE OR MORE OF THE FOLLOWING PATENT NO.'s 6764268, 6971563, 2364879, 8857689, 8511525, 8991889, 2271515, 2364897, 9506292, 9481313, 9481314, 9796340, 6202807, 6427889, 9415726 AND OTHER PATENTS PENDING





























NOTE: The front Auto Clamp come preset from the factory