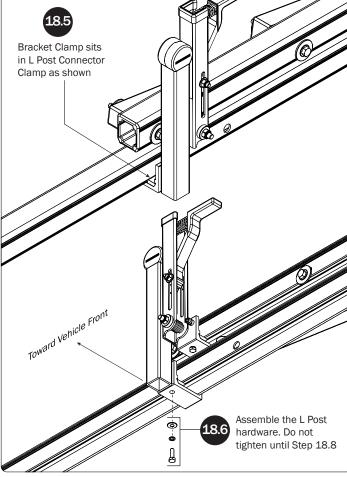

*NOTE:* The front Auto Clamp come preset from the factory for packaging purposes only. To assemble the L Post to the Crossbar, the Auto Clamps must be repositioned.

the inside end of the Rotation Upper.