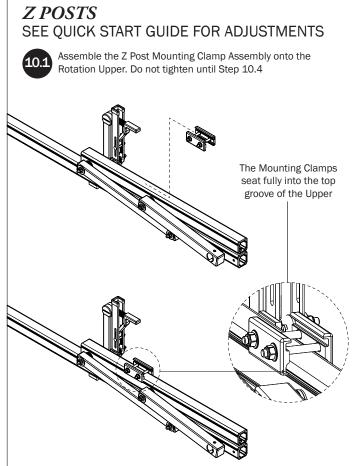

assemble the L Post to the Crossbar, the Auto Clamps must be repositioned.



the inside end of the Rotation Upper.

Reposition the Auto Clamp leaving a

bumper to the edge of the Auto Clamp

Bracket as shown, then finger-tighten if adjusting later, or torque to 80 in-lbs.

minimum of 1/4" distance from the rubber







PRIME DESIGN, A SAFE FLEET BRAND • Address: 1689 Oakdale Avenue #102, West St Paul, Minnesota 55118 • Phone: 651-552-8554 • Toll Free: 1.8. PRIME.RACK • Fax: 651-552-1799 • Email: info@primedesign.net • Website: www.primedesign.net
TM & © 2019 PRIME DESIGN. PROTECTED BY ONE OR MORE OF THE FOLLOWING PATENT NO.'s 6764268, 6971563, 2364879, 8857689, 8511525, 8991889, 2271515, 2364897, 9506292, 9481313, 9481314, 9796340, 6202807, 6427889, 9415726 AND OTHER PATENTS PENDING





























NOTE: The front Auto Clamp come preset from the factory