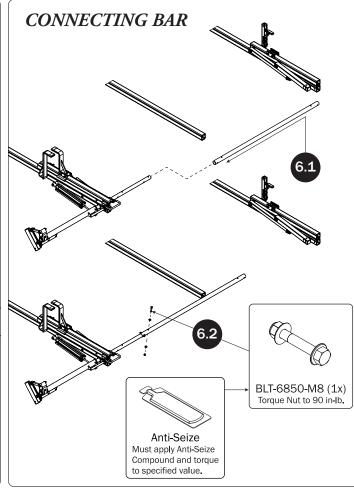

## PRIME DESIGN

A Safe Fleet Brand





























PRIME DESIGN, A SAFE FLEET BRAND • Address: 1689 Oakdale Avenue #102, West St Paul, Minnesota 55118 • Phone: 651-552-8554 • Toll Free: 1.8. PRIME.RACK • Fax: 651-552-1799 • Email: info@primedesign.net • Website: www.primedesign.net
TM & © 2019 PRIME DESIGN. PROTECTED BY ONE OR MORE OF THE FOLLOWING PATENT NO.'s 6764268, 6971563, 2364879, 8857689, 8511525, 8991889, 2271515, 2364897, 9506292, 9481313, 9481314, 9796340, 6202807, 6427889, 9415726 AND OTHER PATENTS PENDING











*NOTE:* The front Auto Clamp come preset from the factory for packaging purposes only. To assemble the L Post to the Crossbar, the Auto Clamps must be repositioned.



the inside end of the Rotation Upper.

Reposition the Auto Clamp leaving a

bumper to the edge of the Auto Clamp

Bracket as shown, then finger-tighten if adjusting later, or torque to 80 in-lbs.

minimum of 1/4" distance from the rubber







PRIME DESIGN, A SAFE FLEET BRAND • Address: 1689 Oakdale Avenue #102, West St Paul, Minnesota 55118 • Phone: 651-552-8554 • Toll Free: 1.8. PRIME.RACK • Fax: 651-552-1799 • Email: info@primedesign.net • Website: www.primedesign.net
TM & © 2019 PRIME DESIGN. PROTECTED BY ONE OR MORE OF THE FOLLOWING PATENT NO.'s 6764268, 6971563, 2364879, 8857689, 8511525, 8991889, 2271515, 236