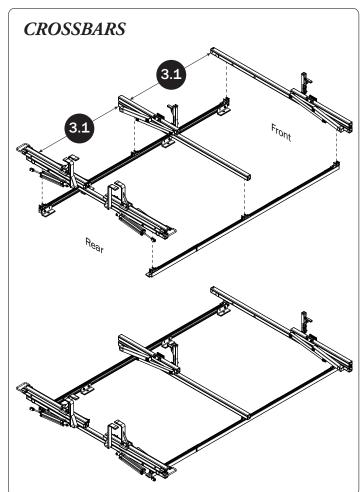

## PRIME DESIGN

A Safe Fleet Brand





























PRIME DESIGN, A SAFE FLEET BRAND • Address: 1689 Oakdale Avenue #102, West St Paul, Minnesota 55118 • Phone: 651-552-8554 • Toll Free: 1.8. PRIME.RACK • Fax: 651-552-1799 • Email: info@primedesign.net • Website: www.primedesign.net
TM & © 2019 PRIME DESIGN. PROTECTED BY ONE OR MORE OF THE FOLLOWING PATENT NO.'s 6764268, 6971563, 2364879, 8857689, 8511525, 8991889, 2271515, 2364897, 9506292, 9481313, 9481314, 9796340, 6202807, 6427889, 9415726 AND OTHER PATENTS PENDING











*NOTE:* The front Auto Clamp come preset from the factory for packaging purposes only. To assemble the L Post to the Crossbar, the Auto Clamps must be repositioned.



the inside end of the Rotation Upper.

Reposition the Auto Clamp leaving a

bumper to the edge of the Auto Clamp

Bracket as shown, then fin