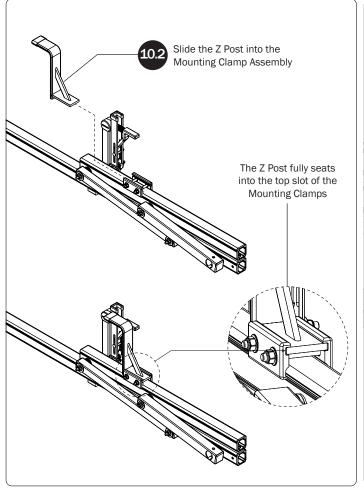

*NOTE:* The front Auto Clamp come preset from the factory for packaging purposes only. To assemble the L Post to the Crossbar, the Auto Clamps must be repositioned.

the inside end of the Rotation Upper.

Reposition the Auto Clamp leaving a

bumper to the edge of the Auto Clamp

Bracket as shown, then finger-tighten if adjusting later, or torque to 80 in-lbs.

minimum of 1/4" distance from the rubber

PRIME DESIGN, A SAFE FLEET BRAND • Address: 1689 Oakdale Avenue #102, West St Paul, Minnesota 55118 • Phone: 651-552-8554 • Toll Free: 1.8. PRIME.RACK • Fax: 651-552-1799 • Email: info@primedesign.net • Website: www.primedesign.net
TM & © 2019 PRIME DESIGN. PROTECTED BY ONE OR MORE OF THE FOLLOWING PATENT NO.'s 6764268, 6971563, 2364879, 8857689, 8511525, 8991889, 2271515, 2364897, 9506292, 9481313, 9481314, 9796340, 6202807, 6427889, 9415726 AND OTHER PATENTS PENDING

NOTE: The front Auto Clamp come preset from the factory