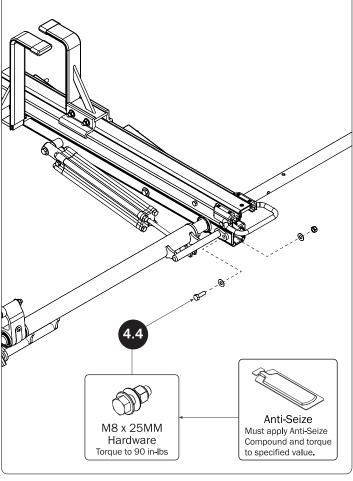

## PRIME DESIGN

A Safe Fleet Brand





























PRIME DESIGN, A SAFE FLEET BRAND • Address: 1689 Oakdale Avenue #102, West St Paul, Minnesota 55118 • Phone: 651-552-8554 • Toll Free: 1.8. PRIME.RACK • Fax: 651-552-1799 • Email: info@primedesign.net • Website: www.primedesign.net
TM & © 2019 PRIME DESIGN. PROTECTED BY ONE OR MORE OF THE FOLLOWING PATENT NO.'s 6764268, 6971563, 2364879, 8857689, 8511525, 8991889, 2271515, 2364897, 9506292, 9481313, 9481314, 9796340, 6202807, 6427889, 9415726 AND OTHER PATENTS PENDING











*NOTE:* The front Auto Clamp come preset from the factory for packaging purposes only. To assemble the L Post to the Crossbar, the Auto Clamps must be repositioned.



the inside end of the Rotation Upper.

Reposition the Auto Clamp leaving a

bumper to the edge of the Auto Clamp

Bracket as shown, then finger-ti