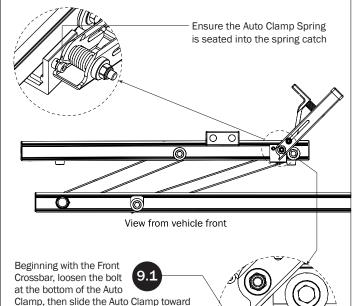

*NOTE:* The front Auto Clamp come preset from the factory for packaging purposes only. To assemble the L Post to the Crossbar, the Auto Clamps must be repositioned.

the inside end of the Rotation Upper.

NOTE: The front Auto Clamp come preset from the factory