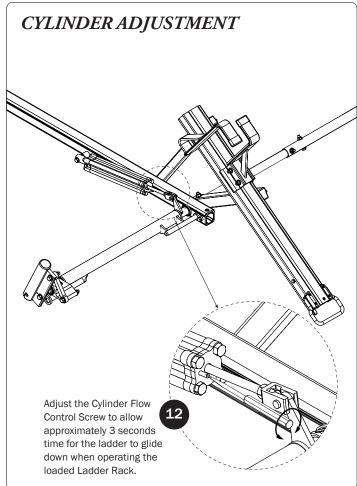

e the L Post to the Crossbar, the Auto Clamps must be repositioned.



the inside end of the Rotation Upper.

Reposition the Auto Clamp leaving a

bumper to the edge of the Auto Clamp

Bracket as shown, then finger-tighten if adjusting later, or torque to 80 in-lbs.

minimum of 1/4" distance from the rubber







PRIME DESIGN, A SAFE FLEET BRAND • Address: 1689 Oakdale Avenue #102, West St Paul, Minnesota 55118 • Phone: 651-552-8554 • Toll Free: 1.8. PRIME.RACK • Fax: 651-552-1799 • Email: info@primedesign.net • Website: www.primedesign.net
TM & © 2019 PRIME DESIGN. PROTECTED BY ONE OR MORE OF THE FOLLOWING PATENT NO.'s 6764268, 6971563, 2364879, 8857689, 8511525, 8991889, 2271515, 2364897, 9506292, 9481313, 9481314, 9796340, 6202807, 6427889, 9415726 AND OTHER PATENTS PENDING





























NOTE: The front Auto Clamp come preset from the factory