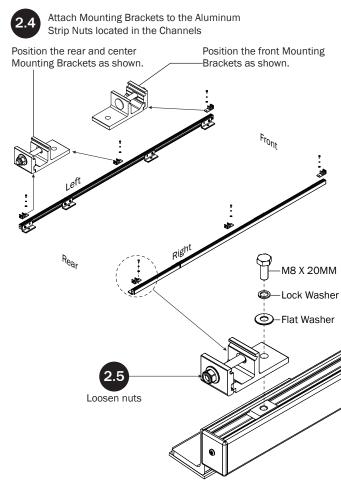

*NOTE:* The front Auto Clamp come preset from the factory for packaging purposes only. To assemble the L Post to the Crossbar, the Auto Clamps must be repositioned.

the inside end of the Rotation Upper.

Reposition the Auto Clamp leaving a

bumper to the edge of the Auto Clamp

Bracket as shown, then finger-tighten if adjusting later, or torque to 80 in-lbs.

minimum of 1/4" distance from the rubber

PRIME DESIGN, A SAFE FLEET BRAND • Address: 1689 Oakdale Avenue #102, West St Paul, Minnesota 55118 • Phone: 651-552-8554 • Toll Free: 1.8. PRIME.RACK • Fax: 651-552-1799 • Email: info@primedesign.net • Website: www.primedesign.net
TM & © 2019 PRIME DESIGN. PROTECTED BY ONE OR MORE OF THE FOLLOWING PATENT NO.'s 6764268, 6971563, 2364879, 8857689, 8511525, 8991889, 2271515, 2364897, 9506292, 9481313, 9481314, 9796340, 6202807, 6427889, 9415726 AND OTHER PATENTS PENDING

NOTE: The front Auto Clamp come preset from the factory