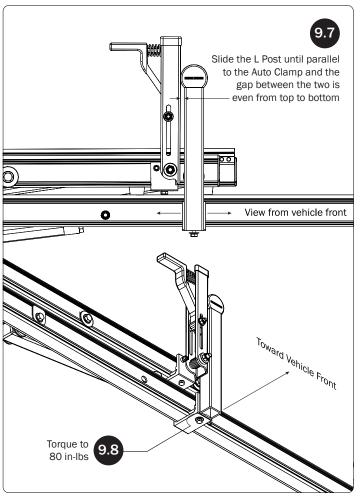

To assemble the L Post to the Crossbar, the Auto Clamps must be repositioned.



the inside end of the Rotation Upper.

Reposition the Auto Clamp leaving a

bumper to the edge of the Auto Clamp

Bracket as shown, then finger-tighten if adjusting later, or torque to 80 in-lbs.

minimum of 1/4" distance from the rubber







PRIME DESIGN, A SAFE FLEET BRAND • Address: 1689 Oakdale Avenue #102, West St Paul, Minnesota 55118 • Phone: 651-552-8554 • Toll Free: 1.8. PRIME.RACK • Fax: 651-552-1799 • Email: info@primedesign.net • Website: www.primedesign.net
TM & © 2019 PRIME DESIGN. PROTECTED BY ONE OR MORE OF THE FOLLOWING PATENT NO.'s 6764268, 6971563, 2364879, 8857689, 8511525, 8991889, 2271515, 2364897, 9506292, 9481313, 9481314, 9796340, 6202807, 6427889, 9415726 AND OTHER PATENTS PENDING





























NOTE: The front Auto Clamp come preset from the factory