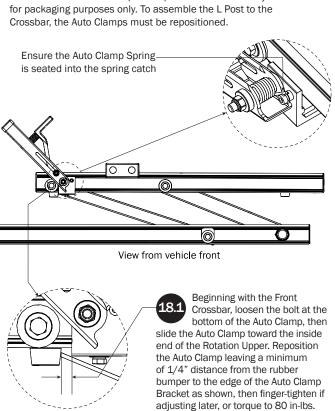

NOTE: The front Auto Clamp come preset from the factory

*NOTE:* The front Auto Clamp come preset from the factory for packaging purposes only. To assemble the L Post to the Crossbar, the Auto Clamps must be repositioned.

the inside end of the Rotation Upper.

Reposition the Auto Clamp leaving a

bumper to the edge of the Auto Clamp

Bracket as shown, then finger-tighten if adjusting later, or torque to 80 in-lbs.

minimum of 1/4" distance from the rubber

PRIME DESIGN, A SAFE FLEET BRAND • Address: 1689 Oakdale Avenue #102, West St Paul, Minnesota 55118 • Phone: 651-552-8554 • Toll Free: 1.8. PRIME.RACK • Fax: 651-552-1799 • Email: info@primedesign.net • Website: www.primedesign.net
TM & © 2019 PRIME DESIGN. PROTECTED BY ONE OR MORE OF THE FOLLOWING PATENT NO.'s 6764268, 6971563, 2364879, 8857689, 8511525, 8991889, 2271515, 2364897, 9506292, 9481313, 9481314, 9796340, 6202807, 6427889, 9415726 AND OTHER PATENTS PENDING