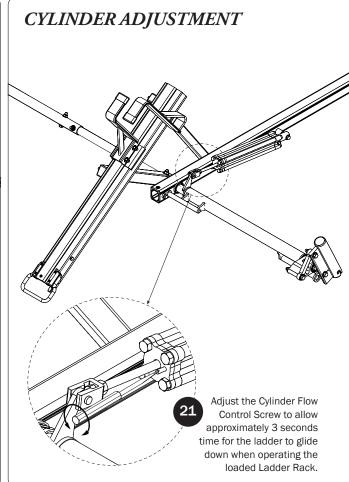

Rotation Upper.

Reposition the Auto Clamp leaving a

bumper to the edge of the Auto Clamp

Bracket as shown, then finger-tighten if adjusting later, or torque to 80 in-lbs.

minimum of 1/4" distance from the rubber







PRIME DESIGN, A SAFE FLEET BRAND • Address: 1689 Oakdale Avenue #102, West St Paul, Minnesota 55118 • Phone: 651-552-8554 • Toll Free: 1.8. PRIME.RACK • Fax: 651-552-1799 • Email: info@primedesign.net • Website: www.primedesign.net
TM & © 2019 PRIME DESIGN. PROTECTED BY ONE OR MORE OF THE FOLLOWING PATENT NO.'s 6764268, 6971563, 2364879, 8857689, 8511525, 8991889, 2271515, 2364897, 9506292, 9481313, 9481314, 9796340, 6202807, 6427889, 9415726 AND OTHER PATENTS PENDING





























NOTE: The front Auto Clamp come preset from the factory