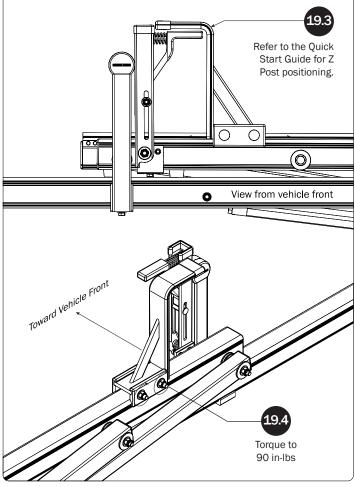

*NOTE:* The front Auto Clamp come preset from the factory for packaging purposes only. To assemble the L Post to the Crossbar, the Auto Clamps must be repositioned.

the inside end of the Rotation Upper.

Reposition the Auto Clamp leaving a

bumper to the edge of the Auto Clamp

Bracket as shown, then finger-tighten if adjusting later, or torque to 80 in-lbs.

minimum of 1/4" distance from the rubber

PRIME DESIGN, A SAFE FLEET BRAND • Address: 1689 Oakdale Avenue #102, West St Paul, Minnesota 55118 • Phone: 651-552-8554 • Toll Free: 1.8. PRIME.RACK • Fax: 651-552-1799 • Email: info@primedesign.net • Website: www.primedesign.net
TM & © 2019 PRIME DESIGN. PROTECTED BY ONE OR MORE OF THE FOLLOWING PATENT NO.'s 6764268, 6971563, 2364879, 8857689, 8511525, 8991889, 2271515, 2364897, 9506292, 9481313, 9481314, 9796340, 6202807, 6427889, 9415726 AND OTHER PATENTS PENDING