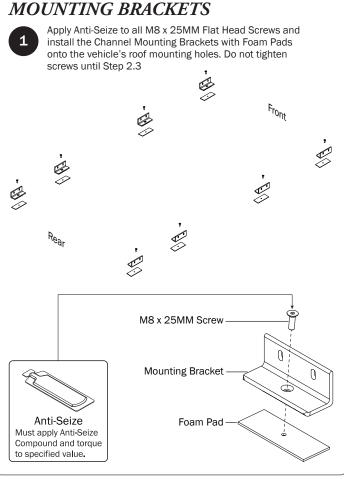

## PRIME DESIGN

A Safe Fleet Brand

PRIME DESIGN, A SAFE FLEET BRAND • Address: 1689 Oakdale Avenue #102, West St Paul, Minnesota 55118 • Phone: 651-552-8554 • Toll Free: 1.8. PRIME.RACK • Fax: 651-552-1799 • Email: info@primedesign.net • Website: www.primedesign.net
TM & © 2019 PRIME DESIGN. PROTECTED BY ONE OR MORE OF THE FOLLOWING PATENT NO.'s 6764268, 6971563, 2364879, 8857689, 8511525, 8991889, 2271515, 2364897, 9506292, 9481313, 9481314, 9796340, 6202807, 6427889, 9415726 AND OTHER PATENTS PENDING