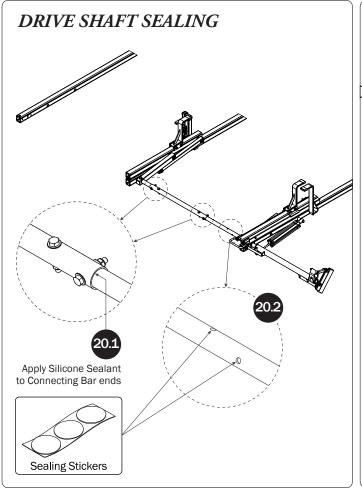

e Rotation Upper.

Reposition the Auto Clamp leaving a

bumper to the edge of the Auto Clamp

Bracket as shown, then finger-tighten if adjusting later, or torque to 80 in-lbs.

minimum of 1/4" distance from the rubber







PRIME DESIGN, A SAFE FLEET BRAND • Address: 1689 Oakdale Avenue #102, West St Paul, Minnesota 55118 • Phone: 651-552-8554 • Toll Free: 1.8. PRIME.RACK • Fax: 651-552-1799 • Email: info@primedesign.net • Website: www.primedesign.net
TM & © 2019 PRIME DESIGN. PROTECTED BY ONE OR MORE OF THE FOLLOWING PATENT NO.'s 6764268, 6971563, 2364879, 8857689, 8511525, 8991889, 2271515, 2364897, 9506292, 9481313, 9481314, 9796340, 6202807, 6427889, 9415726 AND OTHER PATENTS PENDING





























NOTE: The front Auto Clamp come preset from the factory