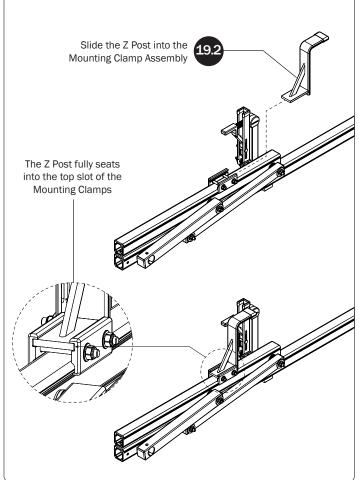

*NOTE:* The front Auto Clamp come preset from the factory for packaging purposes only. To assemble the L Post to the Crossbar, the Auto Clamps must be repositioned.

the inside end of the Rotation Upper.

Reposition the Auto Clamp leaving a

bumper to the edge of the Auto Clamp

Bracket as shown, then finger-tighten if adjusting later, or torque to 80 in-lbs.

minimum of 1/4" distance from the rubber

PRIME DESIGN, A SAFE FLEET BRAND • Address: 1689 Oakdale Avenue #102, West St Paul, Minnesota 55118 • Phone: 651-552-8554 • Toll Free: 1.8. PRIME.RACK • Fax: 651-552-1799 • Email: info@primedesign.net • Website: www.primedesign.net
TM & © 2019 PRIME DESIGN. PROTECTED BY ONE OR MORE OF THE FOLLOWING PATENT NO.'s 6764268, 6971563, 2364879, 8857689, 8511525, 8991889, 2271515, 2364897, 9506292, 9481313, 9481314, 9796340, 6202807, 6427889, 9415726 AND OTHER PATENTS PENDING