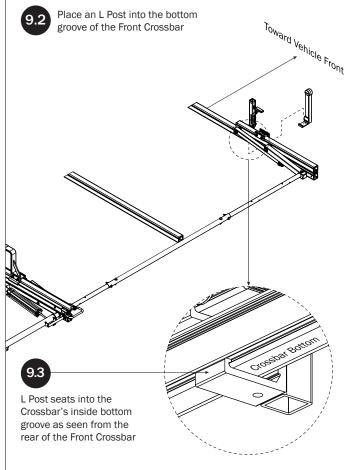

Reposition the Auto Clamp leaving a

bumper to the edge of the Auto Clamp

Bracket as shown, then finger-tighten if adjusting later, or torque to 80 in-lbs.

minimum of 1/4" distance from the rubber

PRIME DESIGN, A SAFE FLEET BRAND • Address: 1689 Oakdale Avenue #102, West St Paul, Minnesota 55118 • Phone: 651-552-8554 • Toll Free: 1.8. PRIME.RACK • Fax: 651-552-1799 • Email: info@primedesign.net • Website: www.primedesign.net
TM & © 2019 PRIME DESIGN. PROTECTED BY ONE OR MORE OF THE FOLLOWING PATENT NO.'s 6764268, 6971563, 2364879, 8857689, 8511525, 8991889, 2271515, 2364897, 9506292, 9481313, 9481314, 9796340, 6202807, 6427889, 9415726 AND OTHER PATENTS PENDING