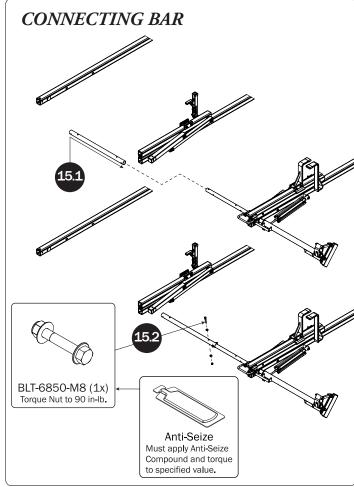

st to the Crossbar, the Auto Clamps must be repositioned.



the inside end of the Rotation Upper.

Reposition the Auto Clamp leaving a

bumper to the edge of the Auto Clamp

Bracket as shown, then finger-tighten if adjusting later, or torque to 80 in-lbs.

minimum of 1/4" distance from the rubber







PRIME DESIGN, A SAFE FLEET BRAND • Address: 1689 Oakdale Avenue #102, West St Paul, Minnesota 55118 • Phone: 651-552-8554 • Toll Free: 1.8. PRIME.RACK • Fax: 651-552-1799 • Email: info@primedesign.net • Website: www.primedesign.net
TM & © 2019 PRIME DESIGN. PROTECTED BY ONE OR MORE OF THE FOLLOWING PATENT NO.'s 6764268, 6971563, 2364879, 8857689, 8511525, 8991889, 2271515, 2364897, 9506292, 9481313, 9481314, 9796340, 6202807, 6427889, 9415726 AND OTHER PATENTS PENDING





























NOTE: The front Auto Clamp come preset from the factory