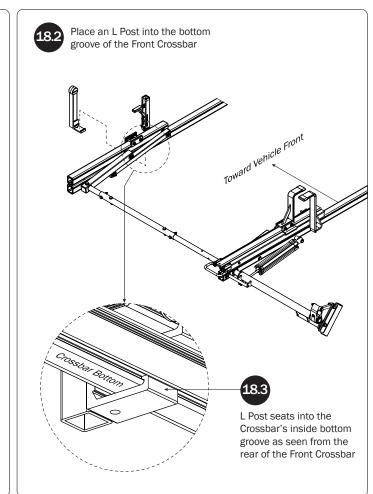

*NOTE:* The front Auto Clamp come preset from the factory for packaging purposes only. To assemble the L Post to the Crossbar, the Auto Clamps must be repositioned.

the inside end of the Rotation Upper.