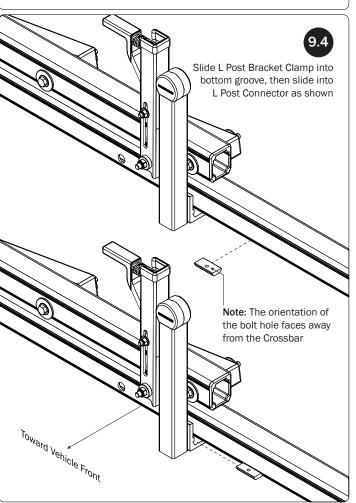

*NOTE:* The front Auto Clamp come preset from the factory for packaging purposes only. To assemble the L Post to the Crossbar, the Auto Clamps must be repositioned.

the inside end of the Rotation Upper.

Reposition the Auto Clamp leaving a

bumper to the edge of the Auto Clamp

Bracket as shown, then finger-tighten if adjusting later, or torque to 80 in-lbs.

minimum of 1/4" distance from the rubber

PRIME DESIGN, A SAFE FLEET BRAND • Address: 1689 Oakdale Avenue #102, West St Paul, Minnesota 55118 • Phone: 651-552-8554 • Toll Free: 1.8. PRIME.RACK • Fax: 651-552-1799 • Email: info@primedesign.net • Website: www.primedesign.net
TM & © 2019 PRIME DESIGN. PROTECTED BY ONE OR MORE OF THE FOLLOWING PATENT NO.'s 6764268, 6971563, 2364879, 8857689, 8511525, 8991889, 2271515, 2364897, 9506292, 9481313, 9481314, 9796340, 6202807, 6427889, 9415726 AND OTHER PATENTS PENDING

NOTE: The front Auto Clamp come preset from the factory