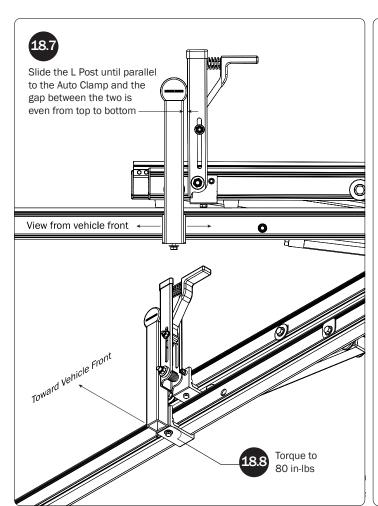

*NOTE:* The front Auto Clamp come preset from the factory for packaging purposes only. To assemble the L Post to the Crossbar, the Auto Clamps must be repositioned.

the inside end of the Rotation Upper.

Reposition the Auto Clamp leaving a

bumper to the edge of the Auto Clamp

Bracket as shown, then finger-tighten if adjusting later, or torque to 80 in-lbs.

minimum of 1/4" distance from the rubber

PRIME DESIGN, A SAFE FLEET BRAND • Address: 1689 Oakdale Avenue #102, West St Paul, Minnesota 55118 • Phone: 651-552-8554 • Toll Free: 1.8. PRIME.RACK • Fax: 651-552-1799 • Email: info@primedesign.net • Website: www.primedesign.net
TM & © 2019 PRIME DESIGN. PROTECTED BY ONE OR MORE OF THE FOLLOWING PATENT NO.'s 6764268, 6971563, 2364879, 8857689, 8511525, 8991889, 2271515, 2364897, 9506292, 9481313, 9481314, 9796340, 6202807, 6427889, 9415726 AND OTHER PATENTS PENDING