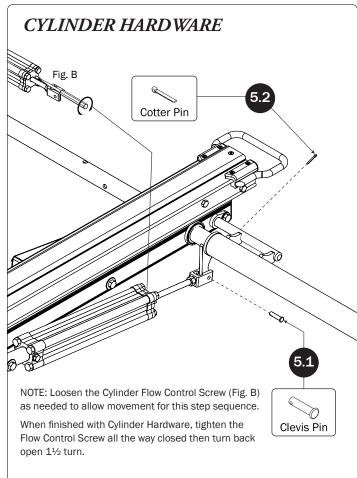

## PRIME DESIGN

A Safe Fleet Brand





























PRIME DESIGN, A SAFE FLEET BRAND • Address: 1689 Oakdale Avenue #102, West St Paul, Minnesota 55118 • Phone: 651-552-8554 • Toll Free: 1.8. PRIME.RACK • Fax: 651-552-1799 • Email: info@primedesign.net • Website: www.primedesign.net
TM & © 2019 PRIME DESIGN. PROTECTED BY ONE OR MORE OF THE FOLLOWING PATENT NO.'s 6764268, 6971563, 2364879, 8857689, 8511525, 8991889, 2271515, 2364897, 9506292, 9481313, 9481314, 9796340, 6202807, 6427889, 9415726 AND OTHER PATENTS PENDING











*NOTE:* The front Auto Clamp come preset from the factory for packaging purposes only. To assemble the L Post to the Crossbar, the Auto Clamps must be repositioned.



the inside end of the Rotation Upper.

Reposition the Auto Clamp leaving a

bumper to the edge of the Auto Clamp

Bracket as shown, then finger-tighten if adjusting later, or torque to 80 in-lbs.

minimum of 1/4" distance from the rubber







PRIME DESIGN, A SAFE FLEET BRAND • Address: 1689 Oakdale Avenue #102, West St Paul, Minnesota 55118 • Phone: 651-552-8554 • Toll Free: 1.8. PRIME.RACK • Fax: 651-552-1799 • Email: info@primedesign.net • Website: www.primedesign.net
TM & © 2019 PRIME DESIGN. PROTECTED BY ONE OR MORE OF THE FOLLOWING PATENT NO.'s 6764268, 6971563, 2364879, 8857689, 8511525, 8991889, 2271515, 2