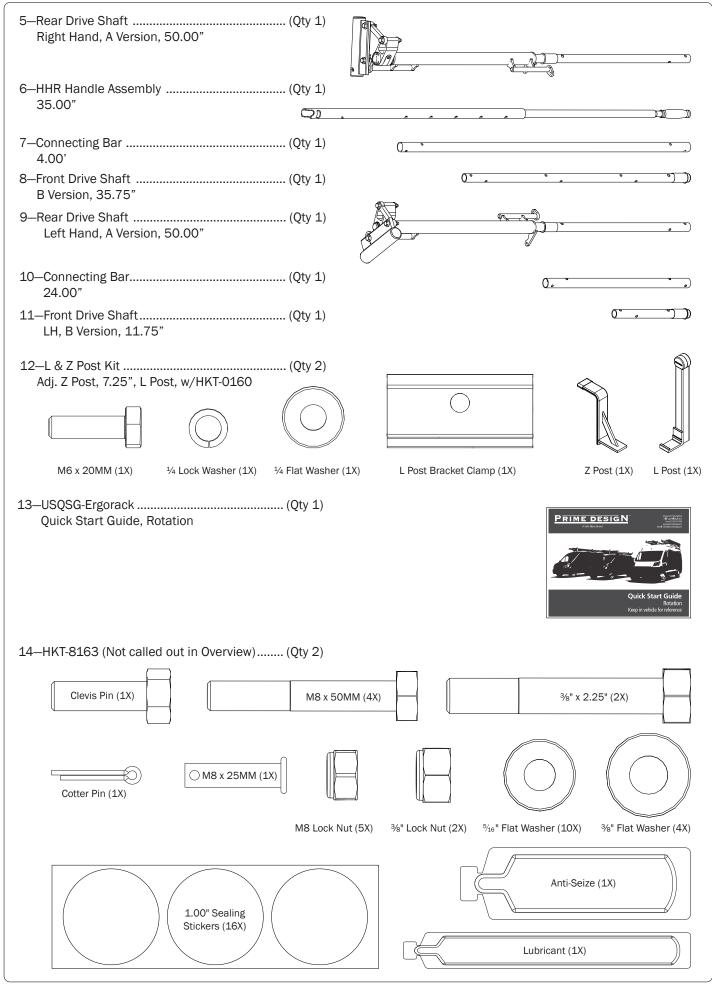

## PRIME DESIGN

A Safe Fleet Brand





























PRIME DESIGN, A SAFE FLEET BRAND • Address: 1689 Oakdale Avenue #102, West St Paul, Minnesota 55118 • Phone: 651-552-8554 • Toll Free: 1.8. PRIME.RACK • Fax: 651-552-1799 • Email: info@primedesign.net • Website: www.primedesign.net
TM & © 2019 PRIME DESIGN. PROTECTED BY ONE OR MORE OF THE FOLLOWING PATENT NO.'s 6764268, 6971563, 2364879, 8857689, 8511525, 8991889, 2271515, 2364897, 9506292, 9481313, 9481314, 9796340, 6202807, 6427889, 9415726 AND OTHER PATENTS PENDING











*NOTE:* The front Auto Clamp come preset from the factory for packaging purposes only. To assemble the L Post to the Crossbar, the Auto Clamps must be repositioned.



the inside end of the Rotation Upper.

Reposition the Auto Clamp leaving a

bumper to the edge of the Auto Clamp

Bracket as