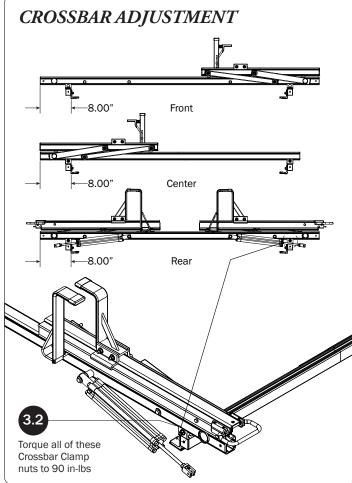

## PRIME DESIGN

A Safe Fleet Brand





























PRIME DESIGN, A SAFE FLEET BRAND • Address: 1689 Oakdale Avenue #102, West St Paul, Minnesota 55118 • Phone: 651-552-8554 • Toll Free: 1.8. PRIME.RACK • Fax: 651-552-1799 • Email: info@primedesign.net • Website: www.primedesign.net
TM & © 2019 PRIME DESIGN. PROTECTED BY ONE OR MORE OF THE FOLLOWING PATENT NO.'s 6764268, 6971563, 2364879, 8857689, 8511525, 8991889, 2271515, 2364897, 9506292, 9481313, 9481314, 9796340, 6202807, 6427889, 9415726 AND OTHER PATENTS PENDING











*NOTE:* The front Auto Clamp come preset from the factory for packaging purposes only. To assemble the L Post to the Crossbar, the Auto Clamps must be repositioned.



the inside end of the Rotation Upper.

Reposition the Auto Clamp leaving a

bumper to the edge of the Auto Clamp

Bracket as shown, then finge