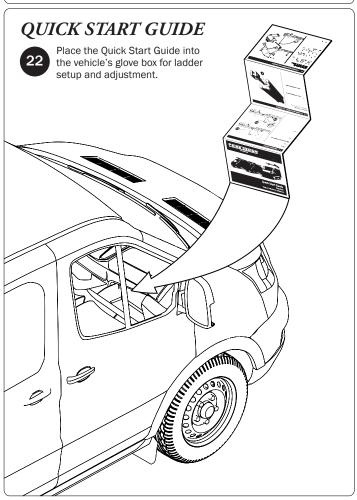

tation Upper.

Reposition the Auto Clamp leaving a

bumper to the edge of the Auto Clamp

Bracket as shown, then finger-tighten if adjusting later, or torque to 80 in-lbs.

minimum of 1/4" distance from the rubber







PRIME DESIGN, A SAFE FLEET BRAND • Address: 1689 Oakdale Avenue #102, West St Paul, Minnesota 55118 • Phone: 651-552-8554 • Toll Free: 1.8. PRIME.RACK • Fax: 651-552-1799 • Email: info@primedesign.net • Website: www.primedesign.net
TM & © 2019 PRIME DESIGN. PROTECTED BY ONE OR MORE OF THE FOLLOWING PATENT NO.'s 6764268, 6971563, 2364879, 8857689, 8511525, 8991889, 2271515, 2364897, 9506292, 9481313, 9481314, 9796340, 6202807, 6427889, 9415726 AND OTHER PATENTS PENDING





























NOTE: The front Auto Clamp come preset from the factory