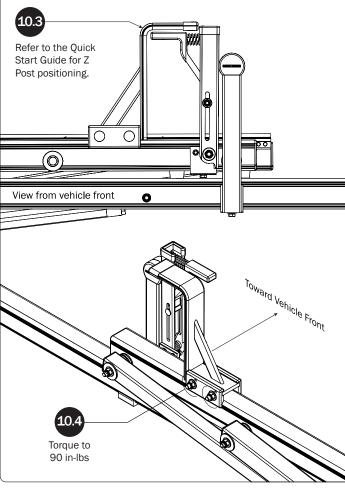

emble the L Post to the Crossbar, the Auto Clamps must be repositioned.



the inside end of the Rotation Upper.

Reposition the Auto Clamp leaving a

bumper to the edge of the Auto Clamp

Bracket as shown, then finger-tighten if adjusting later, or torque to 80 in-lbs.

minimum of 1/4" distance from the rubber







PRIME DESIGN, A SAFE FLEET BRAND • Address: 1689 Oakdale Avenue #102, West St Paul, Minnesota 55118 • Phone: 651-552-8554 • Toll Free: 1.8. PRIME.RACK • Fax: 651-552-1799 • Email: info@primedesign.net • Website: www.primedesign.net
TM & © 2019 PRIME DESIGN. PROTECTED BY ONE OR MORE OF THE FOLLOWING PATENT NO.'s 6764268, 6971563, 2364879, 8857689, 8511525, 8991889, 2271515, 2364897, 9506292, 9481313, 9481314, 9796340, 6202807, 6427889, 9415726 AND OTHER PATENTS PENDING





























NOTE: The front Auto Clamp come preset from the factory