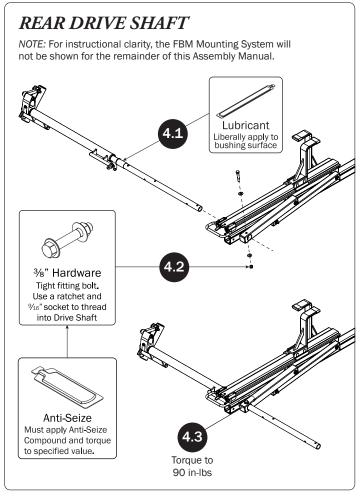

Reposition the Auto Clamp leaving a

bumper to the edge of the Auto Clamp

Bracket as shown, then finger-tighten if adjusting later, or torque to 80 in-lbs.

minimum of 1/4" distance from the rubber

PRIME DESIGN, A SAFE FLEET BRAND • Address: 1689 Oakdale Avenue #102, West St Paul, Minnesota 55118 • Phone: 651-552-8554 • Toll Free: 1.8. PRIME.RACK • Fax: 651-552-1799 • Email: info@primedesign.net • Website: www.primedesign.net
TM & © 2019 PRIME DESIGN. PROTECTED BY ONE OR MORE OF THE FOLLOWING PATENT NO.'s 6764268, 6971563, 2364879, 8857689, 8511525, 8991889, 2271515, 2364897, 9506292, 9481313, 9481314, 9796340, 6202807, 6427889, 9415726 AND OTHER PATENTS PENDING