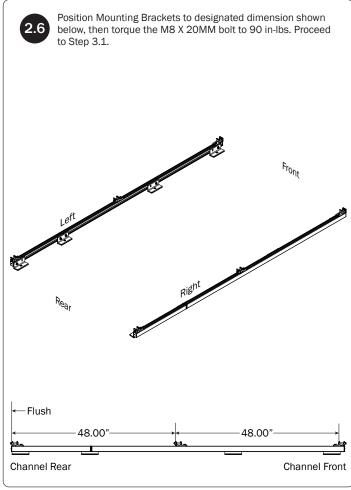

## PRIME DESIGN

A Safe Fleet Brand





























PRIME DESIGN, A SAFE FLEET BRAND • Address: 1689 Oakdale Avenue #102, West St Paul, Minnesota 55118 • Phone: 651-552-8554 • Toll Free: 1.8. PRIME.RACK • Fax: 651-552-1799 • Email: info@primedesign.net • Website: www.primedesign.net
TM & © 2019 PRIME DESIGN. PROTECTED BY ONE OR MORE OF THE FOLLOWING PATENT NO.'s 6764268, 6971563, 2364879, 8857689, 8511525, 8991889, 2271515, 2364897, 9506292, 9481313, 9481314, 9796340, 6202807, 6427889, 9415726 AND OTHER PATENTS PENDING











*NOTE:* The front Auto Clamp come preset from the factory for packaging purposes only. To assemble the L Post to the Crossbar, the Auto Clamps must be repositioned.



the inside end of the Rotation Upper.

Reposition the Auto Clamp leaving a

bumper to the edge of the Auto Clamp

Bracket as shown, then f