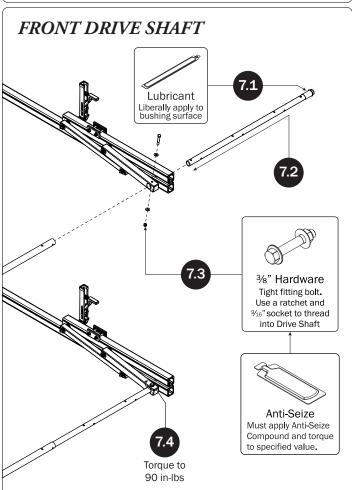

## PRIME DESIGN

A Safe Fleet Brand





























PRIME DESIGN, A SAFE FLEET BRAND • Address: 1689 Oakdale Avenue #102, West St Paul, Minnesota 55118 • Phone: 651-552-8554 • Toll Free: 1.8. PRIME.RACK • Fax: 651-552-1799 • Email: info@primedesign.net • Website: www.primedesign.net
TM & © 2019 PRIME DESIGN. PROTECTED BY ONE OR MORE OF THE FOLLOWING PATENT NO.'s 6764268, 6971563, 2364879, 8857689, 8511525, 8991889, 2271515, 2364897, 9506292, 9481313, 9481314, 9796340, 6202807, 6427889, 9415726 AND OTHER PATENTS PENDING











*NOTE:* The front Auto Clamp come preset from the factory for packaging purposes only. To assemble the L Post to the Crossbar, the Auto Clamps must be repositioned.



the inside end of the Rotation Upper.

Reposition the Auto Clamp leaving a

bumper to the edge of the Auto Clamp

Bracket as shown, then finger-tighten if adjusting later, or torque to 80 in-lbs.

minimum of 1/4" distance from the rubber







PRIME DESIGN, A SAFE FLEET BRAND • Address: 1689 Oakdale Avenue #102, West St Paul, Minnesota 55118 • Phone: 651-552-8554 • Toll Free: 1.8. PRIME.RACK • Fax: 651-552-1799 • Email: info@primedesign.net • Website: www.primedesign.net
TM & © 2019 PRIME DESIGN. PROTECTED BY ONE OR MORE OF THE FOLLOWING PATENT NO.'s 6764268, 6971563, 2364879, 8857689, 8511525, 8991889, 2271515, 23648