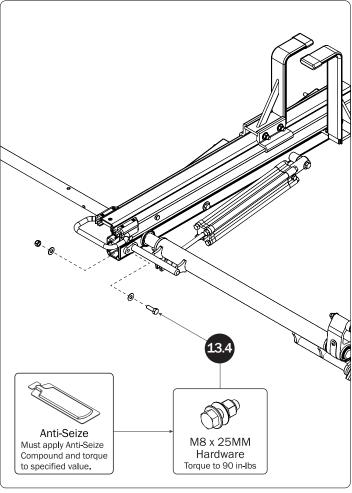

L Post to the Crossbar, the Auto Clamps must be repositioned.



the inside end of the Rotation Upper.

Reposition the Auto Clamp leaving a

bumper to the edge of the Auto Clamp

Bracket as shown, then finger-tighten if adjusting later, or torque to 80 in-lbs.

minimum of 1/4" distance from the rubber







PRIME DESIGN, A SAFE FLEET BRAND • Address: 1689 Oakdale Avenue #102, West St Paul, Minnesota 55118 • Phone: 651-552-8554 • Toll Free: 1.8. PRIME.RACK • Fax: 651-552-1799 • Email: info@primedesign.net • Website: www.primedesign.net
TM & © 2019 PRIME DESIGN. PROTECTED BY ONE OR MORE OF THE FOLLOWING PATENT NO.'s 6764268, 6971563, 2364879, 8857689, 8511525, 8991889, 2271515, 2364897, 9506292, 9481313, 9481314, 9796340, 6202807, 6427889, 9415726 AND OTHER PATENTS PENDING





























NOTE: The front Auto Clamp come preset from the factory