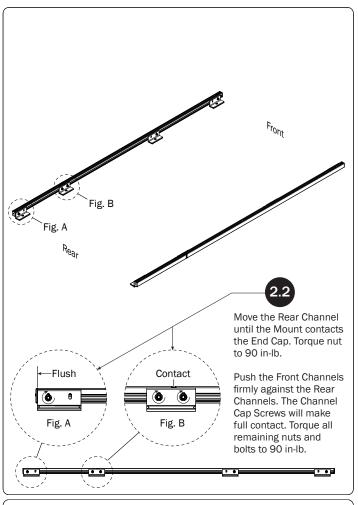

## PRIME DESIGN

A Safe Fleet Brand

PRIME DESIGN, A SAFE FLEET BRAND • Address: 1689 Oakdale Avenue #102, West St Paul, Minnesota 55118 • Phone: 651-552-8554 • Toll Free: 1.8. PRIME.RACK • Fax: 651-552-1799 • Email: info@primedesign.net • Website: www.primedesign.net
TM & © 2019 PRIME DESIGN. PROTECTED BY ONE OR MORE OF THE FOLLOWING PATENT NO.'s 6764268, 6971563, 2364879, 8857689, 8511525, 8991889, 2271515, 2364897, 9506292, 9481313, 9481314, 9796340, 6202807, 6427889, 9415726 AND OTHER PATENTS PENDING