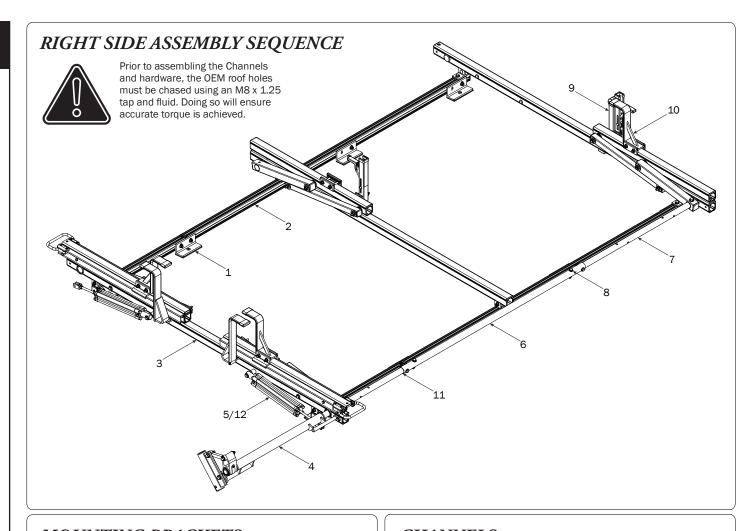

## PRIME DESIGN

A Safe Fleet Brand





























PRIME DESIGN, A SAFE FLEET BRAND • Address: 1689 Oakdale Avenue #102, West St Paul, Minnesota 55118 • Phone: 651-552-8554 • Toll Free: 1.8. PRIME.RACK • Fax: 651-552-1799 • Email: info@primedesign.net • Website: www.primedesign.net
TM & © 2019 PRIME DESIGN. PROTECTED BY ONE OR MORE OF THE FOLLOWING PATENT NO.'s 6764268, 6971563, 2364879, 8857689, 8511525, 8991889, 2271515, 2364897, 9506292, 9481313, 9481314, 9796340, 6202807, 6427889, 9415726 AND OTHER PATENTS PENDING











*NOTE:* The front Auto Clamp come preset from the factory for packaging purposes only. To assemble the L Post to the Crossbar, the Auto Clamps must be repositioned.



the inside end of the Rotation Upper.

Reposition the Auto Clamp leaving a

bumper to the edge of the Auto Clamp

Bracket as s