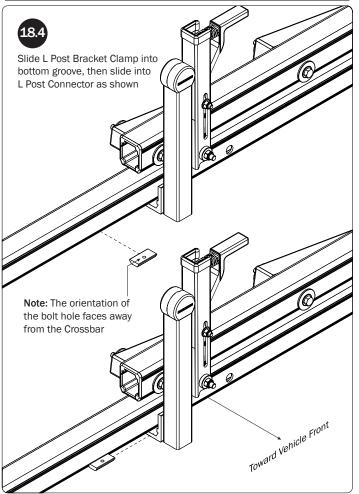

*NOTE:* The front Auto Clamp come preset from the factory for packaging purposes only. To assemble the L Post to the Crossbar, the Auto Clamps must be repositioned.

the inside end of the Rotation Upper.