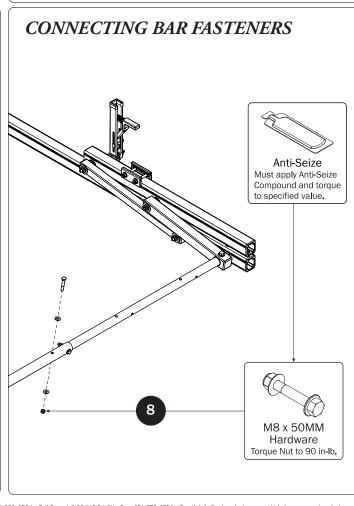

## PRIME DESIGN

A Safe Fleet Brand





























PRIME DESIGN, A SAFE FLEET BRAND • Address: 1689 Oakdale Avenue #102, West St Paul, Minnesota 55118 • Phone: 651-552-8554 • Toll Free: 1.8. PRIME.RACK • Fax: 651-552-1799 • Email: info@primedesign.net • Website: www.primedesign.net
TM & © 2019 PRIME DESIGN. PROTECTED BY ONE OR MORE OF THE FOLLOWING PATENT NO.'s 6764268, 6971563, 2364879, 8857689, 8511525, 8991889, 2271515, 2364897, 9506292, 9481313, 9481314, 9796340, 6202807, 6427889, 9415726 AND OTHER PATENTS PENDING











*NOTE:* The front Auto Clamp come preset from the factory for packaging purposes only. To assemble the L Post to the Crossbar, the Auto Clamps must be repositioned.



the inside end of the Rotation Upper.

Reposition the Auto Clamp leaving a

bumper to the edge of the Auto Clamp

Bracket as shown, then finger-tighten if adjusting later, or torque to 80 in-lbs.

minimum of 1/4" distance from the rubber







PRIME DESIGN, A SAFE FLEET BRAND • Address: 1689 Oakdale Avenue #102, West St Paul, Minnesota 55118 • Phone: 651-552-8554 • Toll Free: 1.8. PRIME.RACK • Fax: 651-552-1799 • Email: info@primedesign.net • Website: www.primedesign.net
TM & © 2019 PRIME DESIGN. PROTECTED BY ONE OR MORE OF THE FOLLOWING PATENT NO.'s 6764268, 6971563, 2364879, 8857689, 8511525, 8991889, 2271515, 2364897