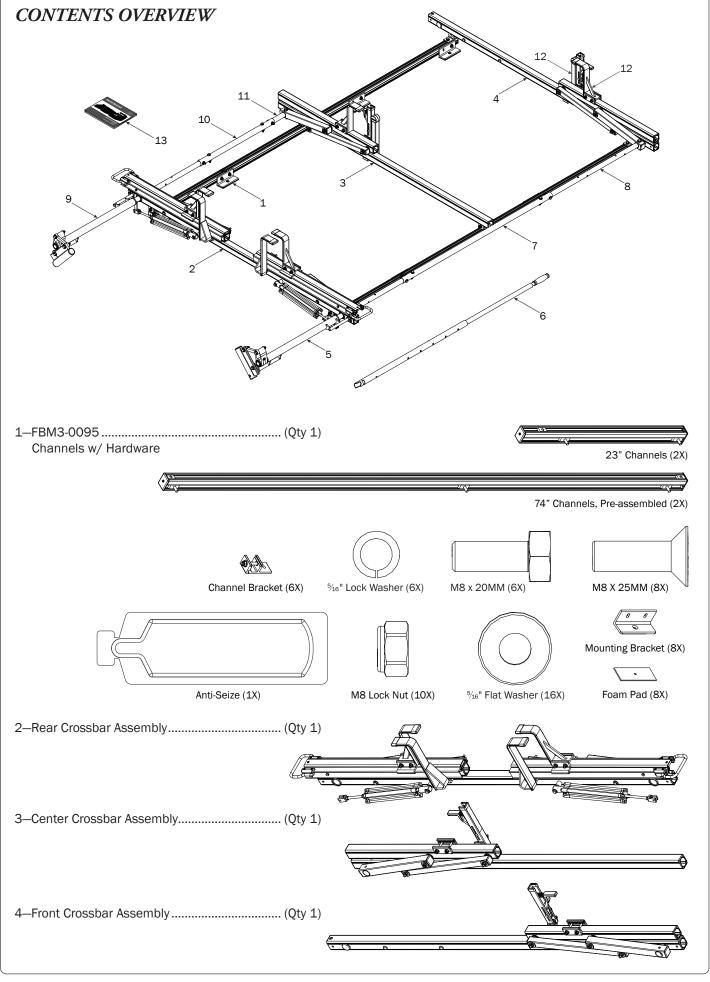

## PRIME DESIGN

A Safe Fleet Brand





























PRIME DESIGN, A SAFE FLEET BRAND • Address: 1689 Oakdale Avenue #102, West St Paul, Minnesota 55118 • Phone: 651-552-8554 • Toll Free: 1.8. PRIME.RACK • Fax: 651-552-1799 • Email: info@primedesign.net • Website: www.primedesign.net
TM & © 2019 PRIME DESIGN. PROTECTED BY ONE OR MORE OF THE FOLLOWING PATENT NO.'s 6764268, 6971563, 2364879, 8857689, 8511525, 8991889, 2271515, 2364897, 9506292, 9481313, 9481314, 9796340, 6202807, 6427889, 9415726 AND OTHER PATENTS PENDING











*NOTE:* The front Auto Clamp come preset from the factory for packaging purposes only. To assemble the L Post to the Crossbar, the Auto Clamps must be repositioned.



the inside end of the Rotation Upper.

Reposition the Auto Clamp leaving a

bumper to the edge of the Auto Clamp

Bracket