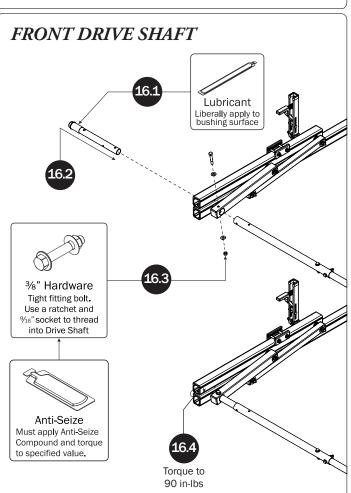

to the Crossbar, the Auto Clamps must be repositioned.



the inside end of the Rotation Upper.

Reposition the Auto Clamp leaving a

bumper to the edge of the Auto Clamp

Bracket as shown, then finger-tighten if adjusting later, or torque to 80 in-lbs.

minimum of 1/4" distance from the rubber







PRIME DESIGN, A SAFE FLEET BRAND • Address: 1689 Oakdale Avenue #102, West St Paul, Minnesota 55118 • Phone: 651-552-8554 • Toll Free: 1.8. PRIME.RACK • Fax: 651-552-1799 • Email: info@primedesign.net • Website: www.primedesign.net
TM & © 2019 PRIME DESIGN. PROTECTED BY ONE OR MORE OF THE FOLLOWING PATENT NO.'s 6764268, 6971563, 2364879, 8857689, 8511525, 8991889, 2271515, 2364897, 9506292, 9481313, 9481314, 9796340, 6202807, 6427889, 9415726 AND OTHER PATENTS PENDING





























NOTE: The front Auto Clamp come preset from the factory