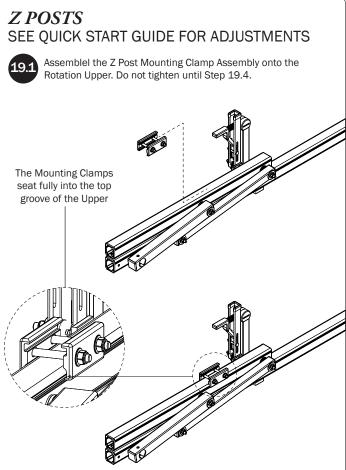

*NOTE:* The front Auto Clamp come preset from the factory for packaging purposes only. To assemble the L Post to the Crossbar, the Auto Clamps must be repositioned.

the inside end of the Rotation Upper.

Reposition the Auto Clamp leaving a

bumper to the edge of the Auto Clamp

Bracket as shown, then finger-tighten if adjusting later, or torque to 80 in-lbs.

minimum of 1/4" distance from the rubber

PRIME DESIGN, A SAFE FLEET BRAND • Address: 1689 Oakdale Avenue #102, West St Paul, Minnesota 55118 • Phone: 651-552-8554 • Toll Free: 1.8. PRIME.RACK • Fax: 651-552-1799 • Email: info@primedesign.net • Website: www.primedesign.net
TM & © 2019 PRIME DESIGN. PROTECTED BY ONE OR MORE OF THE FOLLOWING PATENT NO.'s 6764268, 6971563, 2364879, 8857689, 8511525, 8991889, 2271515, 2364897, 9506292, 9481313, 9481314, 9796340, 6202807, 6427889, 9415726 AND OTHER PATENTS PENDING