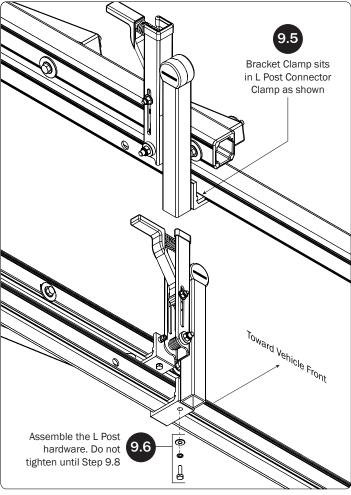

5118 • Phone: 651-552-8554 • Toll Free: 1.8. PRIME.RACK • Fax: 651-552-1799 • Email: info@primedesign.net • Website: www.primedesign.net
TM & © 2019 PRIME DESIGN. PROTECTED BY ONE OR MORE OF THE FOLLOWING PATENT NO.'s 6764268, 6971563, 2364879, 8857689, 8511525, 8991889, 2271515, 2364897, 9506292, 9481313, 9481314, 9796340, 6202807, 6427889, 9415726 AND OTHER PATENTS PENDING











*NOTE:* The front Auto Clamp come preset from the factory for packaging purposes only. To assemble the L Post to the Crossbar, the Auto Clamps must be repositioned.



the inside end of the Rotation Upper.

Reposition the Auto Clamp leaving a

bumper to the edge of the Auto Clamp

Bracket as shown, then finger-tighten if adjusting later, or torque to 80 in-lbs.

minimum of 1/4" distance from the rubber







PRIME DESIGN, A SAFE FLEET BRAND • Address: 1689 Oakdale Avenue #102, West St Paul, Minnesota 55118 • Phone: 651-552-8554 • Toll Free: 1.8. PRIME.RACK • Fax: 651-552-1799 • Email: info@primedesign.net • Website: www.primedesign.net
TM & © 2019 PRIME DESIGN. PROTECTED BY ONE OR MORE OF THE FOLLOWING PATENT NO.'s 6764268, 6971563, 2364879, 8857689, 8511525, 8991889, 2271515, 2364897, 9506292, 9481313, 9481314, 9796340, 6202807, 6427889, 9415726 AND OTHER PATENTS PENDING





























NOTE: The front Auto Clamp come preset from the factory