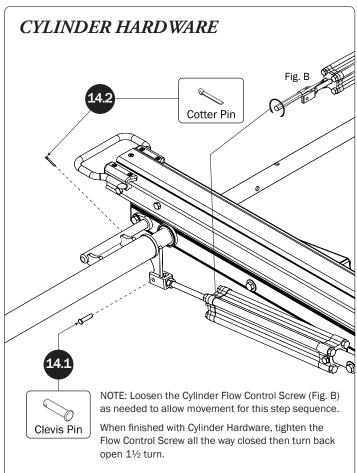

Post to the Crossbar, the Auto Clamps must be repositioned.



the inside end of the Rotation Upper.

Reposition the Auto Clamp leaving a

bumper to the edge of the Auto Clamp

Bracket as shown, then finger-tighten if adjusting later, or torque to 80 in-lbs.

minimum of 1/4" distance from the rubber







PRIME DESIGN, A SAFE FLEET BRAND • Address: 1689 Oakdale Avenue #102, West St Paul, Minnesota 55118 • Phone: 651-552-8554 • Toll Free: 1.8. PRIME.RACK • Fax: 651-552-1799 • Email: info@primedesign.net • Website: www.primedesign.net
TM & © 2019 PRIME DESIGN. PROTECTED BY ONE OR MORE OF THE FOLLOWING PATENT NO.'s 6764268, 6971563, 2364879, 8857689, 8511525, 8991889, 2271515, 2364897, 9506292, 9481313, 9481314, 9796340, 6202807, 6427889, 9415726 AND OTHER PATENTS PENDING





























NOTE: The front Auto Clamp come preset from the factory