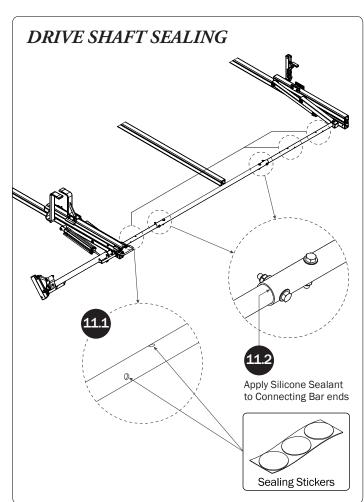

ble the L Post to the Crossbar, the Auto Clamps must be repositioned.



the inside end of the Rotation Upper.

Reposition the Auto Clamp leaving a

bumper to the edge of the Auto Clamp

Bracket as shown, then finger-tighten if adjusting later, or torque to 80 in-lbs.

minimum of 1/4" distance from the rubber







PRIME DESIGN, A SAFE FLEET BRAND • Address: 1689 Oakdale Avenue #102, West St Paul, Minnesota 55118 • Phone: 651-552-8554 • Toll Free: 1.8. PRIME.RACK • Fax: 651-552-1799 • Email: info@primedesign.net • Website: www.primedesign.net
TM & © 2019 PRIME DESIGN. PROTECTED BY ONE OR MORE OF THE FOLLOWING PATENT NO.'s 6764268, 6971563, 2364879, 8857689, 8511525, 8991889, 2271515, 2364897, 9506292, 9481313, 9481314, 9796340, 6202807, 6427889, 9415726 AND OTHER PATENTS PENDING





























NOTE: The front Auto Clamp come preset from the factory