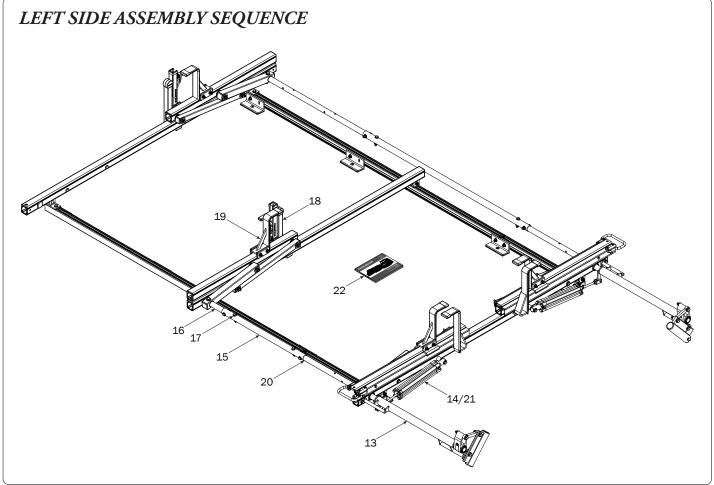

*NOTE:* The front Auto Clamp come preset from the factory for packaging purposes only. To assemble the L Post to the Crossbar, the Auto Clamps must be repositioned.

the inside end of the Rotation Upper.

Reposition the Auto Clamp leaving a

bumper to the edge of the Auto Clamp

Bracket as shown, then finger-tighten if adjusting later, or torque to 80 in-lbs.

minimum of 1/4" distance from the rubber

PRIME DESIGN, A SAFE FLEET BRAND • Address: 1689 Oakdale Avenue #102, West St Paul, Minnesota 55118 • Phone: 651-552-8554 • Toll Free: 1.8. PRIME.RACK • Fax: 651-552-1799 • Email: info@primedesign.net • Website: www.primedesign.net
TM & © 2019 PRIME DESIGN. PROTECTED BY ONE OR MORE OF THE FOLLOWING PATENT NO.'s 6764268, 6971563, 2364879, 8857689, 8511525, 8991889, 2271515, 2364897, 9506292, 9481313, 9481314, 9796340, 6202807, 6427889, 9415726 AND OTHER PATENTS PENDING

NOTE: The front Auto Clamp come preset from the factory