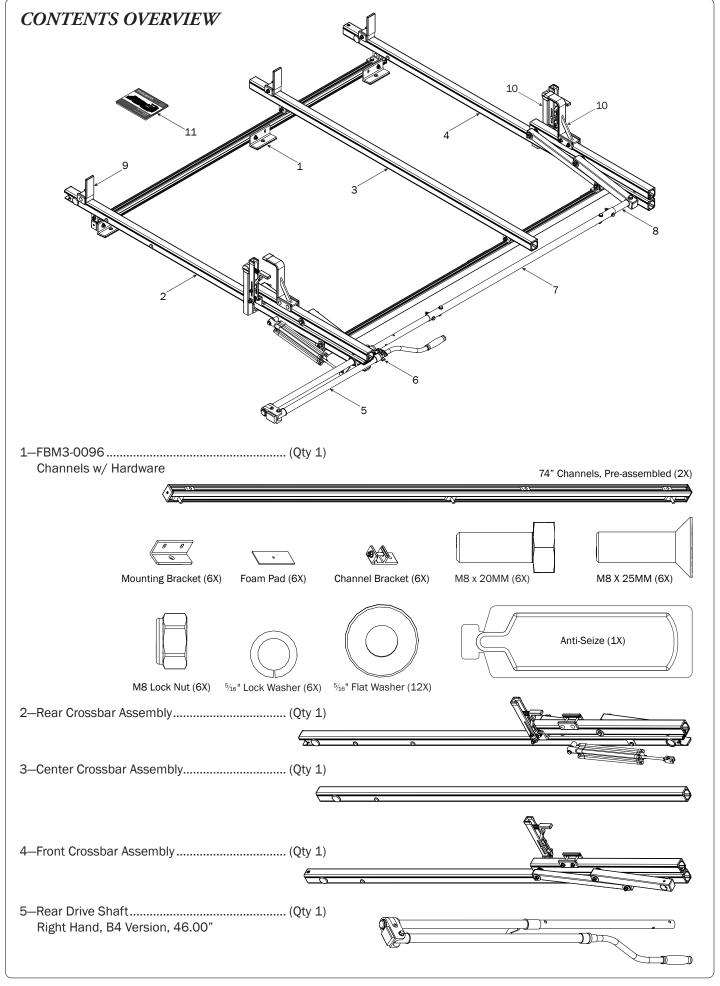

## PRIME DESIGN

A Safe Fleet Brand

| 6—Handle Latch Assembly                                     | (Qty 1)              |                                         |                                                          |
|-------------------------------------------------------------|----------------------|-----------------------------------------|----------------------------------------------------------|
| 7—Connecting Bar48.00"                                      | (Qty 1)              | 0. °                                    | •                                                        |
| 8—Front Drive Shaft<br>B Version, 35.75"                    | (Qty 1)              | 0.                                      | • . • • ) )                                              |
| 9—Ladder Stop Assembly<br>1.75"                             | (Qty 2)              |                                         |                                                          |
| 10—L & Z Post Kit<br>Adj. Z Post, 7.25", L Post, w/HKT-0160 | (Qty 1)              |                                         |                                                          |
| M6 x 20MM (2X)  1/4 Lock Washer (2X)                        | 1/4 Flat Washer (2X) | L Post Bracket Clamp (2X)               | Z Post (2X) L Post (2X)                                  |
| 11—USQSG-Ergorack                                           | (Qty 1)              | PRI                                     | Quick Start Guide Rotation Keep in vehicle for reference |
| 12—HKT-8163 (Not called out in Overview).                   | (Qty 1)              |                                         |                                                          |
| Clevis Pin (1X)                                             | M8 x 50MM (4X)       | 3/8                                     | ' x 2.25" (2X)                                           |
| Cotter Pin (1X)  M8 x 25MM (1X)                             |                      |                                         |                                                          |
|                                                             | M8 Lock Nut (5X)     | %" Lock Nut (2X) 5/16 " Flat Washer (10 | OX) %" Flat Washer (4X)                                  |
| 1.00" Sealing<br>Stickers (16X)                             |                      | Anti-                                   | Seize (1X)                                               |
|                                                             |                      | \ <u>\</u>                              |                                                          |