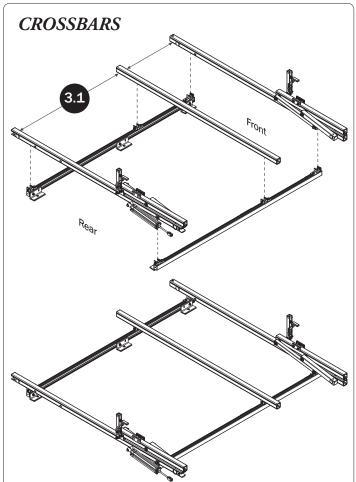

| Anti-                                   | Seize (1X)                                               |
|                                                             |                      | \ <u>\</u>                              |                                                          |







PRIME DESIGN, A SAFE FLEET BRAND • Address: 1689 Oakdale Avenue #102, West St Paul, Minnesota 55118 • Phone: 651-552-8554 • Toll Free: 1.8. PRIME.RACK • Fax: 651-552-1799 • Email: info@primedesign.net • Website: www.primedesign.net TM & © 2019 PRIME DESIGN. PROTECTED BY ONE OR MORE OF THE FOLLOWING PATENT NO.'S 6764268, 6971563, 2364879, 8857689, 8511525, 8991889, 2271515, 2364897, 9506292, 9481313, 9481314, 9796340, 6202807, 6427889, 9415726 AND OTHER PATENTS PENDING

























## L POSTS SEE QUICK START GUIDE FOR ADJUSTMENTS

*NOTE:* The Auto Clamps may come preset from the factory for packaging purposes only. To assemble the L Posts to the Crossbars, the Auto Clamps may need to be repositioned.

















## \* NOTE: Crossbars may not have Caps Installed from the factory, if factory-installed, proceed to Step 13 and Ignore Step 14. If not installed, Caps will be included in the Hardware Kit. Press them into the Crossbars as shown in Step 14.