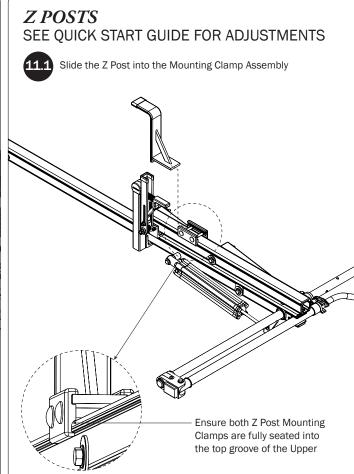

|                                                          |







PRIME DESIGN, A SAFE FLEET BRAND • Address: 1689 Oakdale Avenue #102, West St Paul, Minnesota 55118 • Phone: 651-552-8554 • Toll Free: 1.8. PRIME.RACK • Fax: 651-552-1799 • Email: info@primedesign.net • Website: www.primedesign.net TM & © 2019 PRIME DESIGN. PROTECTED BY ONE OR MORE OF THE FOLLOWING PATENT NO.'S 6764268, 6971563, 2364879, 8857689, 8511525, 8991889, 2271515, 2364897, 9506292, 9481313, 9481314, 9796340, 6202807, 6427889, 9415726 AND OTHER PATENTS PENDING

























## L POSTS SEE QUICK START GUIDE FOR ADJUSTMENTS

*NOTE:* The Auto Clamps may come preset from the factory for packaging purposes only. To assemble the L Posts to the Crossbars, the Auto Clamps may need to be repositioned.

















## \* NOTE: Crossbars may not have Caps Installed from the factory, if factory-installed, proceed to Step 13 and Ignore Step 14. If not installed, Caps will be included in the Hardware Kit. Press them into the Crossbars as shown in Step 14.