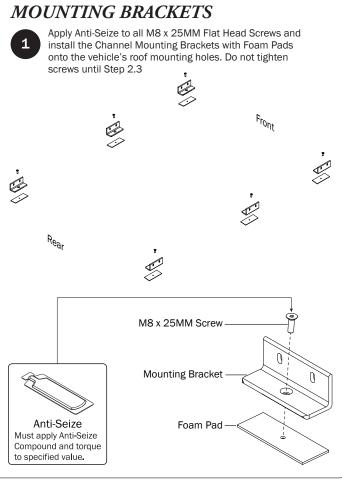

|
| Cotter Pin (1X)  M8 x 25MM (1X)                             |                      |                                         |                                                          |
|                                                             | M8 Lock Nut (5X)     | %" Lock Nut (2X) 5/16 " Flat Washer (10 | OX) %" Flat Washer (4X)                                  |
| 1.00" Sealing<br>Stickers (16X)                             |                      | Anti-                                   | Seize (1X)                                               |
|                                                             |                      | \ <u>\</u>                              |                                                          |







PRIME DESIGN, A SAFE FLEET BRAND • Address: 1689 Oakdale Avenue #102, West St Paul, Minnesota 55118 • Phone: 651-552-8554 • Toll Free: 1.8. PRIME.RACK • Fax: 651-552-1799 • Email: info@primedesign.net • Website: www.primedesign.net TM & © 2019 PRIME DESIGN. PROTECTED BY ONE OR MORE OF THE FOLLOWING PATENT NO.'S 6764268, 6971563, 2364879, 8857689, 8511525, 8991889, 2271515, 2364897, 9506292, 9481313, 9481314, 9796340, 6202807, 6427889, 9415726 AND OTHER PATENTS PENDING

























## L POSTS SEE QUICK START GUIDE FOR ADJUSTMENTS

*NOTE:* The Auto Clamps may come preset from the factory for packaging purposes only. To assemble the L Posts to the Crossbars, the Auto Clamps may need to be repositioned.

















## \* NOTE: Crossbars may not have Caps Installed from the