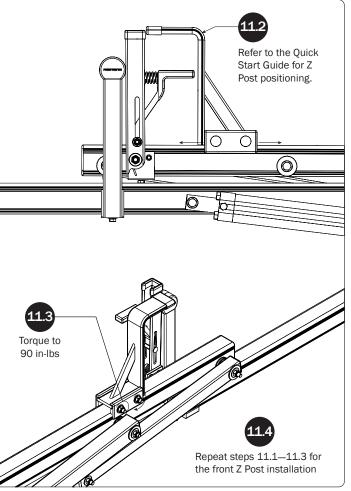

|







PRIME DESIGN, A SAFE FLEET BRAND • Address: 1689 Oakdale Avenue #102, West St Paul, Minnesota 55118 • Phone: 651-552-8554 • Toll Free: 1.8. PRIME.RACK • Fax: 651-552-1799 • Email: info@primedesign.net • Website: www.primedesign.net TM & © 2019 PRIME DESIGN. PROTECTED BY ONE OR MORE OF THE FOLLOWING PATENT NO.'S 6764268, 6971563, 2364879, 8857689, 8511525, 8991889, 2271515, 2364897, 9506292, 9481313, 9481314, 9796340, 6202807, 6427889, 9415726 AND OTHER PATENTS PENDING

























## L POSTS SEE QUICK START GUIDE FOR ADJUSTMENTS

*NOTE:* The Auto Clamps may come preset from the factory for packaging purposes only. To assemble the L Posts to the Crossbars, the Auto Clamps may need to be repositioned.

















## \* NOTE: Crossbars may not have Caps Installed from the factory, if factory-installed, proceed to Step 13 and Ignore Step 14. If not installed, Caps will be included in the Hardware Kit. Press them into the Crossbars as shown in Step 14.