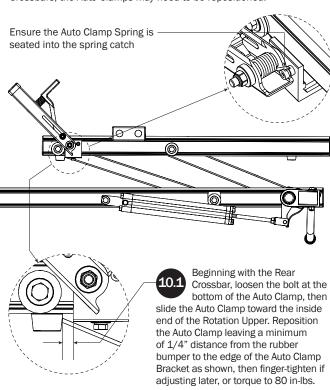

## L POSTS SEE QUICK START GUIDE FOR ADJUSTMENTS

*NOTE:* The Auto Clamps may come preset from the factory for packaging purposes only. To assemble the L Posts to the Crossbars, the Auto Clamps may need to be repositioned.