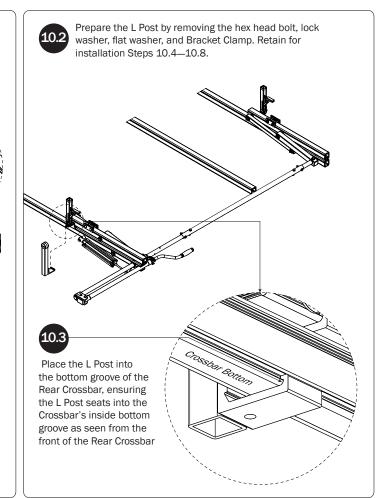

## L POSTS SEE QUICK START GUIDE FOR ADJUSTMENTS

*NOTE:* The Auto Clamps may come preset from the factory for packaging purposes only. To assemble the L Posts to the Crossbars, the Auto Clamps may need to be repositioned.