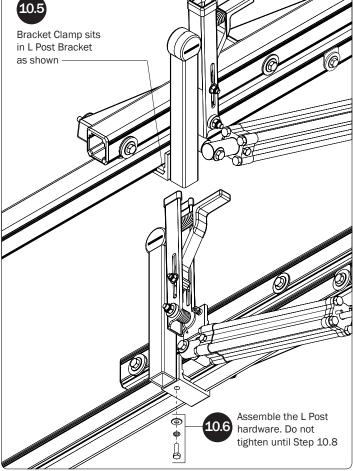

## L POSTS SEE QUICK START GUIDE FOR ADJUSTMENTS

*NOTE:* The Auto Clamps may come preset from the factory for packaging purposes only. To assemble the L Posts to the Crossbars, the Auto Clamps may need to be repositioned.