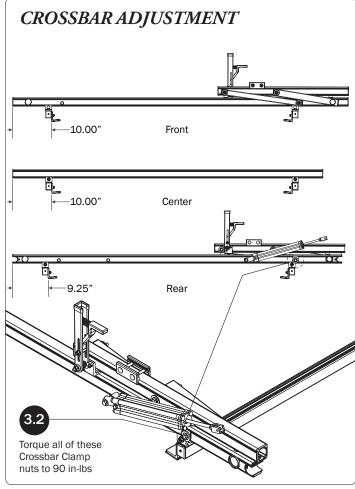

| Anti-                                   | Seize (1X)                                               |
|                                                             |                      | \ <u>\</u>                              |                                                          |







PRIME DESIGN, A SAFE FLEET BRAND • Address: 1689 Oakdale Avenue #102, West St Paul, Minnesota 55118 • Phone: 651-552-8554 • Toll Free: 1.8. PRIME.RACK • Fax: 651-552-1799 • Email: info@primedesign.net • Website: www.primedesign.net TM & © 2019 PRIME DESIGN. PROTECTED BY ONE OR MORE OF THE FOLLOWING PATENT NO.'S 6764268, 6971563, 2364879, 8857689, 8511525, 8991889, 2271515, 2364897, 9506292, 9481313, 9481314, 9796340, 6202807, 6427889, 9415726 AND OTHER PATENTS PENDING

























## L POSTS SEE QUICK START GUIDE FOR ADJUSTMENTS

*NOTE:* The Auto Clamps may come preset from the factory for packaging purposes only. To assemble the L Posts to the Crossbars, the Auto Clamps may need to be repositioned.

















## \* NOTE: Crossbars may not have Caps Installed from the factory, if factory-installed, proceed to Step 13 and Ignore Step 14. If not installed, Caps will be included in the Hardware Kit. Press them into the Crossbars as shown in Step 14.