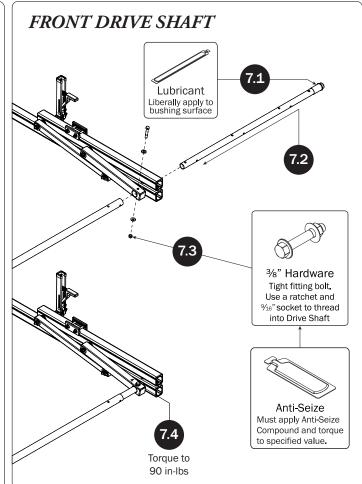

| Anti-                                   | Seize (1X)                                               |
|                                                             |                      | \ <u>\</u>                              |                                                          |







PRIME DESIGN, A SAFE FLEET BRAND • Address: 1689 Oakdale Avenue #102, West St Paul, Minnesota 55118 • Phone: 651-552-8554 • Toll Free: 1.8. PRIME.RACK • Fax: 651-552-1799 • Email: info@primedesign.net • Website: www.primedesign.net TM & © 2019 PRIME DESIGN. PROTECTED BY ONE OR MORE OF THE FOLLOWING PATENT NO.'S 6764268, 6971563, 2364879, 8857689, 8511525, 8991889, 2271515, 2364897, 9506292, 9481313, 9481314, 9796340, 6202807, 6427889, 9415726 AND OTHER PATENTS PENDING

























## L POSTS SEE QUICK START GUIDE FOR ADJUSTMENTS

*NOTE:* The Auto Clamps may come preset from the factory for packaging purposes only. To assemble the L Posts to the Crossbars, the Auto Clamps may need to be repositioned.

















## \* NOTE: Crossbars may not have Caps Installed from the factory, if factory-installed, proceed to Step 13 and Ignore Step 14. If not installed, Caps will be included in the Hardware Kit. Press them into the Crossbars as shown in Step 14.