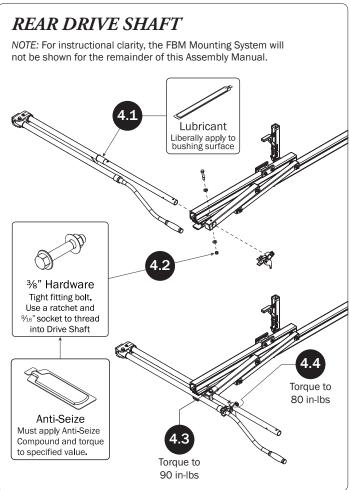

| Anti-                                   | Seize (1X)                                               |
|                                                             |                      | \ <u>\</u>                              |                                                          |







PRIME DESIGN, A SAFE FLEET BRAND • Address: 1689 Oakdale Avenue #102, West St Paul, Minnesota 55118 • Phone: 651-552-8554 • Toll Free: 1.8. PRIME.RACK • Fax: 651-552-1799 • Email: info@primedesign.net • Website: www.primedesign.net TM & © 2019 PRIME DESIGN. PROTECTED BY ONE OR MORE OF THE FOLLOWING PATENT NO.'S 6764268, 6971563, 2364879, 8857689, 8511525, 8991889, 2271515, 2364897, 9506292, 9481313, 9481314, 9796340, 6202807, 6427889, 9415726 AND OTHER PATENTS PENDING

























## L POSTS SEE QUICK START GUIDE FOR ADJUSTMENTS

*NOTE:* The Auto Clamps may come preset from the factory for packaging purposes only. To assemble the L Posts to the Crossbars, the Auto Clamps may need to be repositioned.

















## \* NOTE: Crossbars may not have Caps Installed from the factory, if factory-installed, proceed to Step 13 and Ignore Step 14. If not installed, Caps will be included in the Hardware Kit. Press them into the Crossbars as shown in Step 14.