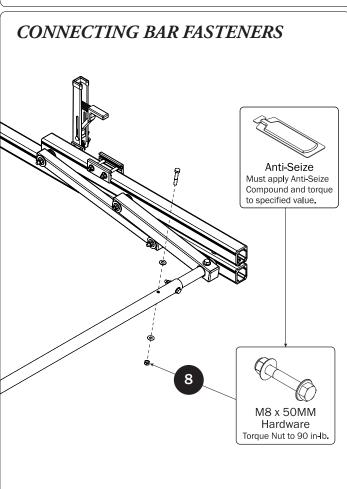

| Anti-                                   | Seize (1X)                                               |
|                                                             |                      | \ <u>\</u>                              |                                                          |







PRIME DESIGN, A SAFE FLEET BRAND • Address: 1689 Oakdale Avenue #102, West St Paul, Minnesota 55118 • Phone: 651-552-8554 • Toll Free: 1.8. PRIME.RACK • Fax: 651-552-1799 • Email: info@primedesign.net • Website: www.primedesign.net TM & © 2019 PRIME DESIGN. PROTECTED BY ONE OR MORE OF THE FOLLOWING PATENT NO.'S 6764268, 6971563, 2364879, 8857689, 8511525, 8991889, 2271515, 2364897, 9506292, 9481313, 9481314, 9796340, 6202807, 6427889, 9415726 AND OTHER PATENTS PENDING

























## L POSTS SEE QUICK START GUIDE FOR ADJUSTMENTS

*NOTE:* The Auto Clamps may come preset from the factory for packaging purposes only. To assemble the L Posts to the Crossbars, the Auto Clamps may need to be repositioned.

















## \* NOTE: Crossbars may not have Caps Installed from the factory, if factory-installed, proceed to Step 13 and Ignore Step 14. If not installed, Caps will be included in the Hardware Kit. Press them into the Crossbars as shown in Step 14.