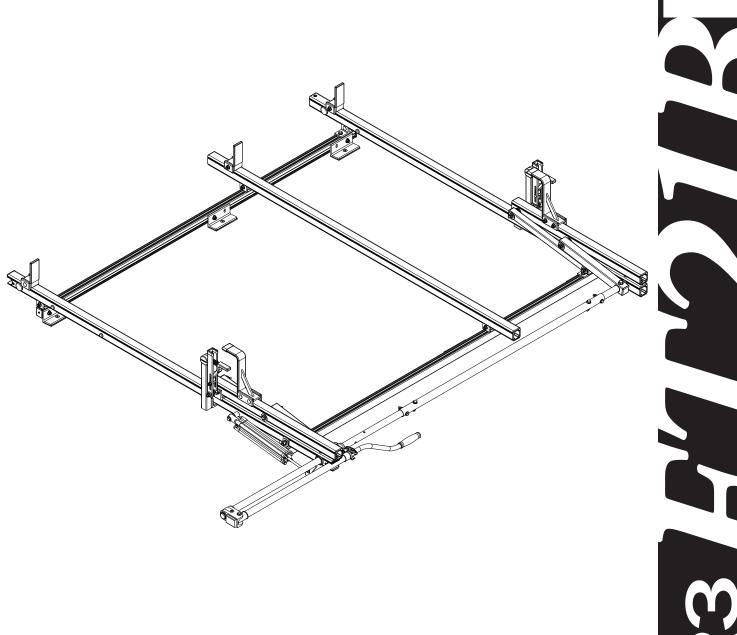

## PRIME DESIGN

A Safe Fleet Brand





| 6—Handle Latch Assembly                                     | (Qty 1)              |                                         |                                                          |
|-------------------------------------------------------------|----------------------|-----------------------------------------|----------------------------------------------------------|
| 7—Connecting Bar48.00"                                      | (Qty 1)              | 0. °                                    | •                                                        |
| 8—Front Drive Shaft<br>B Version, 35.75"                    | (Qty 1)              | 0.                                      | • . • • ) )                                              |
| 9—Ladder Stop Assembly<br>1.75"