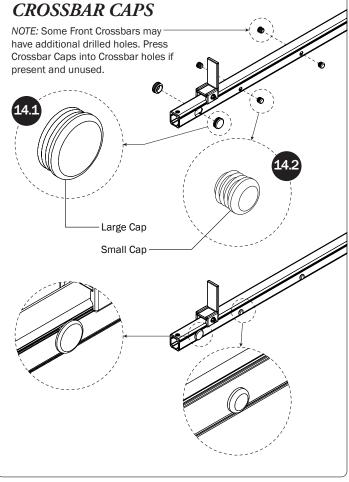

## \* NOTE: Crossbars may not have Caps Installed from the factory, if factory-installed, proceed to Step 13 and Ignore Step 14. If not installed, Caps will be included in the Hardware Kit. Press them into the Crossbars as shown in Step 14.