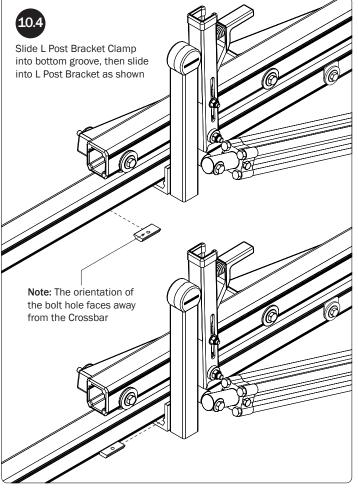

## L POSTS SEE QUICK START GUIDE FOR ADJUSTMENTS

*NOTE:* The Auto Clamps may come preset from the factory for packaging purposes only. To assemble the L Posts to the Crossbars, the Auto Clamps may need to be repositioned.