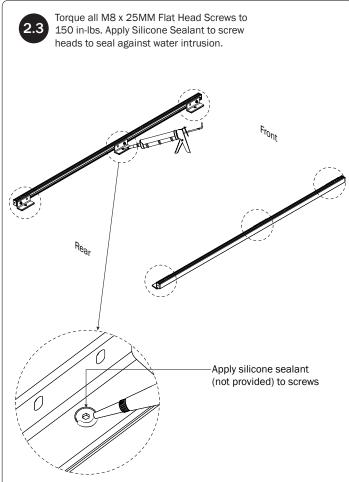

|                      | Anti-                                   | Seize (1X)                                               |
|                                                             |                      | \ <u>\</u>                              |                                                          |







PRIME DESIGN, A SAFE FLEET BRAND • Address: 1689 Oakdale Avenue #102, West St Paul, Minnesota 55118 • Phone: 651-552-8554 • Toll Free: 1.8. PRIME.RACK • Fax: 651-552-1799 • Email: info@primedesign.net • Website: www.primedesign.net TM & © 2019 PRIME DESIGN. PROTECTED BY ONE OR MORE OF THE FOLLOWING PATENT NO.'S 6764268, 6971563, 2364879, 8857689, 8511525, 8991889, 2271515, 2364897, 9506292, 9481313, 9481314, 9796340, 6202807, 6427889, 9415726 AND OTHER PATENTS PENDING

























## L POSTS SEE QUICK START GUIDE FOR ADJUSTMENTS

*NOTE:* The Auto Clamps may come preset from the factory for packaging purposes only. To assemble the L Posts to the Crossbars, the Auto Clamps may need to be repositioned.

















## \* NOTE: Crossbars may not have Caps Installed from the factory, if factory-installed, proceed to Step 13 and Ignore Step 14. If not installed, Caps will be included in the Hardware Kit. Press them into the Crossbars as shown in Step 14.