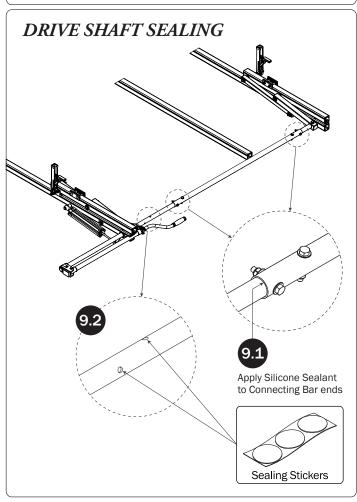

## \* NOTE: Crossbars may not have Caps Installed from the factory, if factory-installed, proceed to Step 13 and Ignore Step 14. If not installed, Caps will be included in the Hardware Kit. Press them into the Crossbars as shown in Step 14.