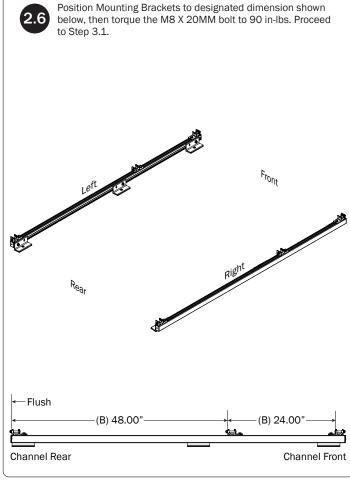

| Anti-                                   | Seize (1X)                                               |
|                                                             |                      | \ <u>\</u>                              |                                                          |







PRIME DESIGN, A SAFE FLEET BRAND • Address: 1689 Oakdale Avenue #102, West St Paul, Minnesota 55118 • Phone: 651-552-8554 • Toll Free: 1.8. PRIME.RACK • Fax: 651-552-1799 • Email: info@primedesign.net • Website: www.primedesign.net TM & © 2019 PRIME DESIGN. PROTECTED BY ONE OR MORE OF THE FOLLOWING PATENT NO.'S 6764268, 6971563, 2364879, 8857689, 8511525, 8991889, 2271515, 2364897, 9506292, 9481313, 9481314, 9796340, 6202807, 6427889, 9415726 AND OTHER PATENTS PENDING

























## L POSTS SEE QUICK START GUIDE FOR ADJUSTMENTS

*NOTE:* The Auto Clamps may come preset from the factory for packaging purposes only. To assemble the L Posts to the Crossbars, the Auto Clamps may need to be repositioned.

















## \* NOTE: Crossbars may not have Caps Installed from the factory, if factory-installed, proceed to Step 13 and Ignore Step 14. If not installed, Caps will be included in the Hardware Kit. Press them into the Crossbars as shown in Step 14.