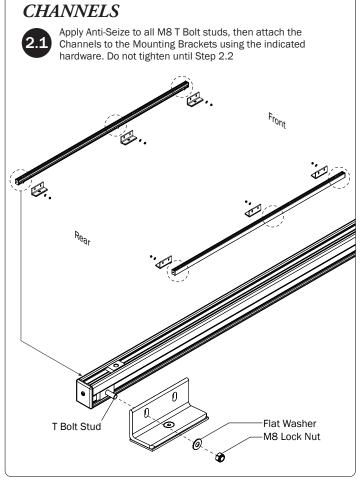

|
| Cotter Pin (1X)  M8 x 25MM (1X)                             |                      |                                         |                                                          |
|                                                             | M8 Lock Nut (5X)     | %" Lock Nut (2X) 5/16 " Flat Washer (10 | OX) %" Flat Washer (4X)                                  |
| 1.00" Sealing<br>Stickers (16X)                             |                      | Anti-                                   | Seize (1X)                                               |
|                                                             |                      | \ <u>\</u>                              |                                                          |







PRIME DESIGN, A SAFE FLEET BRAND • Address: 1689 Oakdale Avenue #102, West St Paul, Minnesota 55118 • Phone: 651-552-8554 • Toll Free: 1.8. PRIME.RACK • Fax: 651-552-1799 • Email: info@primedesign.net • Website: www.primedesign.net TM & © 2019 PRIME DESIGN. PROTECTED BY ONE OR MORE OF THE FOLLOWING PATENT NO.'S 6764268, 6971563, 2364879, 8857689, 8511525, 8991889, 2271515, 2364897, 9506292, 9481313, 9481314, 9796340, 6202807, 6427889, 9415726 AND OTHER PATENTS PENDING

























## L POSTS SEE QUICK START GUIDE FOR ADJUSTMENTS

*NOTE:* The Auto Clamps may come preset from the factory for packaging purposes only. To assemble the L Posts to the Crossbars, the Auto Clamps may need to be repositioned.

















## \* NOTE: Crossbars may not have Caps Installed from the f