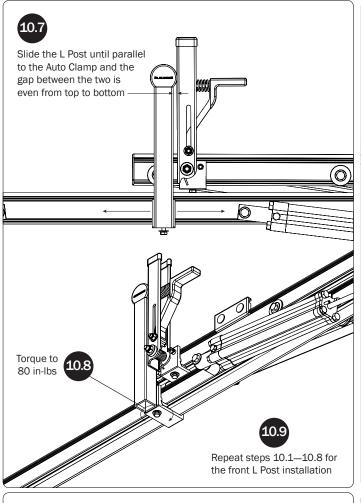

## L POSTS SEE QUICK START GUIDE FOR ADJUSTMENTS

*NOTE:* The Auto Clamps may come preset from the factory for packaging purposes only. To assemble the L Posts to the Crossbars, the Auto Clamps may need to be repositioned.