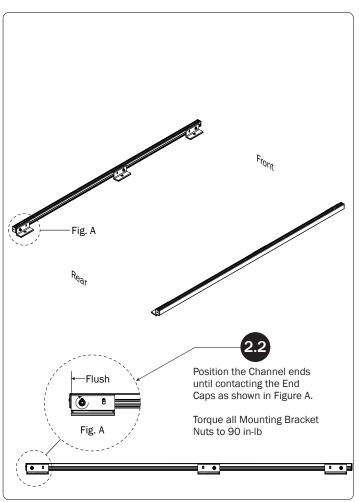

|                      | Anti-                                   | Seize (1X)                                               |
|                                                             |                      | \ <u>\</u>                              |                                                          |







PRIME DESIGN, A SAFE FLEET BRAND • Address: 1689 Oakdale Avenue #102, West St Paul, Minnesota 55118 • Phone: 651-552-8554 • Toll Free: 1.8. PRIME.RACK • Fax: 651-552-1799 • Email: info@primedesign.net • Website: www.primedesign.net TM & © 2019 PRIME DESIGN. PROTECTED BY ONE OR MORE OF THE FOLLOWING PATENT NO.'S 6764268, 6971563, 2364879, 8857689, 8511525, 8991889, 2271515, 2364897, 9506292, 9481313, 9481314, 9796340, 6202807, 6427889, 9415726 AND OTHER PATENTS PENDING

























## L POSTS SEE QUICK START GUIDE FOR ADJUSTMENTS

*NOTE:* The Auto Clamps may come preset from the factory for packaging purposes only. To assemble the L Posts to the Crossbars, the Auto Clamps may need to be repositioned.

















## \* NOTE: Crossbars may not have Caps Installed from the factory, if factory-installed, proceed to Step 13 and Ignore Step 14. If not installed, Caps will be included in the Hardware Kit. Press them into the Crossbars as shown in Step 14.