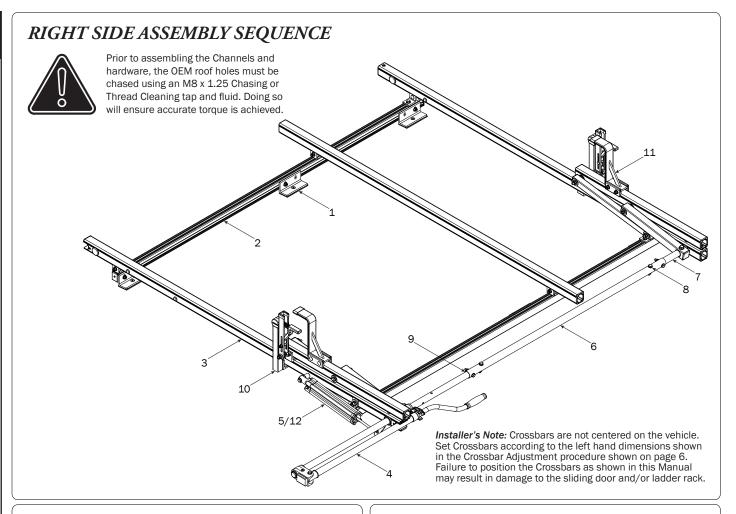

## L POSTS SEE QUICK START GUIDE FOR ADJUSTMENTS

*NOTE:* The Auto Clamps may come preset from the factory for packaging purposes only. To assemble the L Posts to the Crossbars, the Auto Clamps may need to be repositioned.

## \* NOTE: Crossbars may not have Caps Installed from the factory, if factory-installed, proceed to Step 13 and Ignore Step 14. If not installed, Caps will be included in the Hardware Kit. Press them into the Crossbars as shown in Step 14.