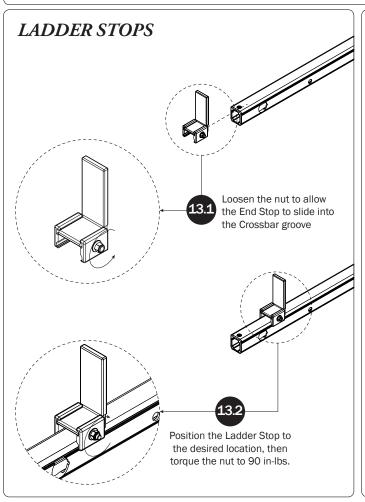

## L POSTS SEE QUICK START GUIDE FOR ADJUSTMENTS

*NOTE:* The Auto Clamps may come preset from the factory for packaging purposes only. To assemble the L Posts to the Crossbars, the Auto Clamps may need to be repositioned.