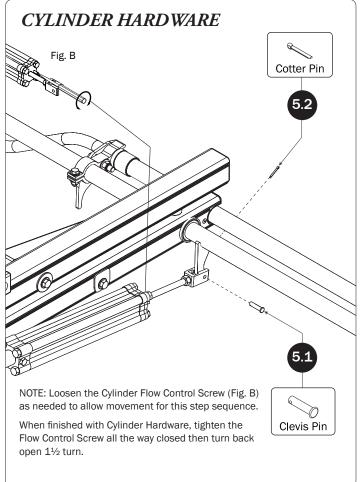

## \* NOTE: Crossbars may not have Caps Installed from the factory, if factory-installed, proceed to Step 13 and Ignore Step 14. If not installed, Caps will be included in the Hardware Kit. Press them into the Crossbars as shown in Step 14.