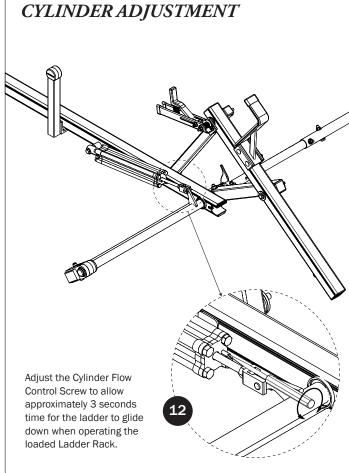

## L POSTS SEE QUICK START GUIDE FOR ADJUSTMENTS

*NOTE:* The Auto Clamps may come preset from the factory for packaging purposes only. To assemble the L Posts to the Crossbars, the Auto Clamps may need to be repositioned.