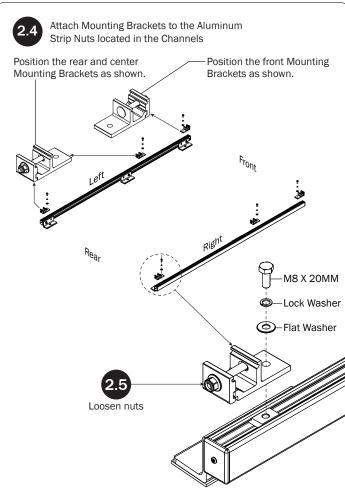

|                      | Anti-                                   | Seize (1X)                                               |
|                                                             |                      | \ <u>\</u>                              |                                                          |







PRIME DESIGN, A SAFE FLEET BRAND • Address: 1689 Oakdale Avenue #102, West St Paul, Minnesota 55118 • Phone: 651-552-8554 • Toll Free: 1.8. PRIME.RACK • Fax: 651-552-1799 • Email: info@primedesign.net • Website: www.primedesign.net TM & © 2019 PRIME DESIGN. PROTECTED BY ONE OR MORE OF THE FOLLOWING PATENT NO.'S 6764268, 6971563, 2364879, 8857689, 8511525, 8991889, 2271515, 2364897, 9506292, 9481313, 9481314, 9796340, 6202807, 6427889, 9415726 AND OTHER PATENTS PENDING

























## L POSTS SEE QUICK START GUIDE FOR ADJUSTMENTS

*NOTE:* The Auto Clamps may come preset from the factory for packaging purposes only. To assemble the L Posts to the Crossbars, the Auto Clamps may need to be repositioned.

















## \* NOTE: Crossbars may not have Caps Installed from the factory, if factory-installed, proceed to Step 13 and Ignore Step 14. If not installed, Caps will be included in the Hardware Kit. Press them into the Crossbars as shown in Step 14.