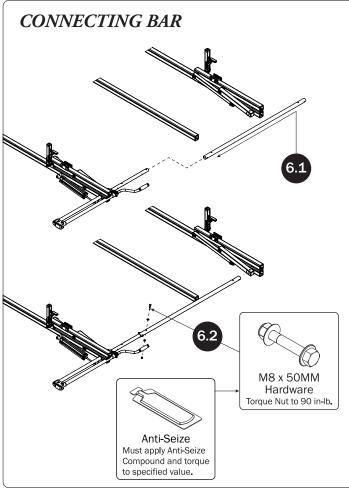

| Anti-                                   | Seize (1X)                                               |
|                                                             |                      | \ <u>\</u>                              |                                                          |







PRIME DESIGN, A SAFE FLEET BRAND • Address: 1689 Oakdale Avenue #102, West St Paul, Minnesota 55118 • Phone: 651-552-8554 • Toll Free: 1.8. PRIME.RACK • Fax: 651-552-1799 • Email: info@primedesign.net • Website: www.primedesign.net TM & © 2019 PRIME DESIGN. PROTECTED BY ONE OR MORE OF THE FOLLOWING PATENT NO.'S 6764268, 6971563, 2364879, 8857689, 8511525, 8991889, 2271515, 2364897, 9506292, 9481313, 9481314, 9796340, 6202807, 6427889, 9415726 AND OTHER PATENTS PENDING

























## L POSTS SEE QUICK START GUIDE FOR ADJUSTMENTS

*NOTE:* The Auto Clamps may come preset from the factory for packaging purposes only. To assemble the L Posts to the Crossbars, the Auto Clamps may need to be repositioned.

















## \* NOTE: Crossbars may not have Caps Installed from the factory, if factory-installed, proceed to Step 13 and Ignore Step 14. If not installed, Caps will be included in the Hardware Kit. Press them into the Crossbars as shown in Step 14.