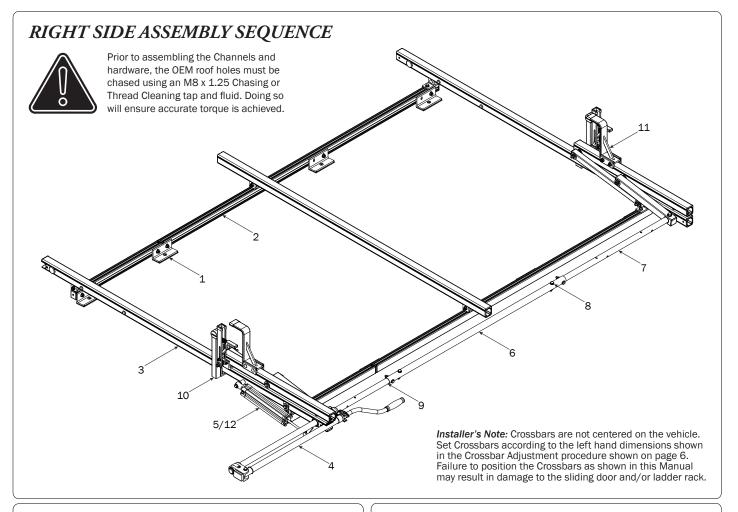

## L POSTS SEE QUICK START GUIDE FOR ADJUSTMENTS

NOTE: The Auto Clamps may come preset from the factory for packaging purposes only. To assemble the L Posts to the Crossbars, the Auto Clamps may need to be repositioned.