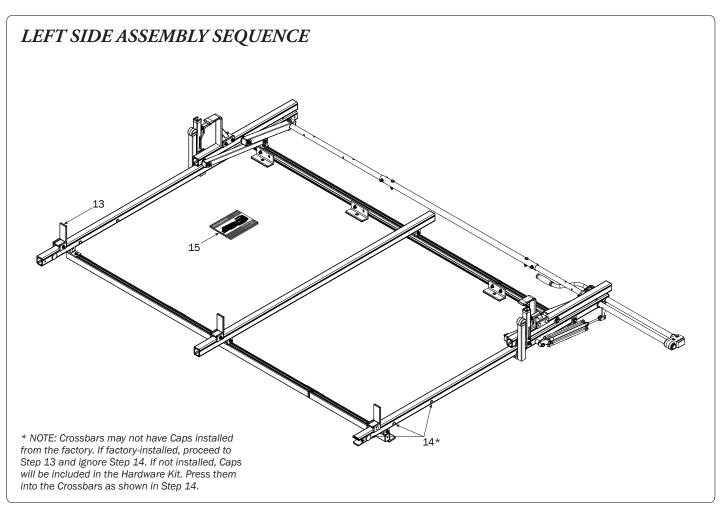

## PRIME DESIGN

A Safe Fleet Brand













PRIME DESIGN, A SAFE FLEET BRAND • Address: 1689 Oakdale Avenue #102, West St Paul, Minnesota 55118 • Phone: 651-552-8554 • Toll Free: 1.8. PRIME.RACK • Fax: 651-552-1799 • Email: info@primedesign.net • Website: www.primedesign.net TM & © 2019 PRIME DESIGN. PROTECTED BY ONE OR MORE OF THE FOLLOWING PATENT NO.'s 6764268, 6971563, 2364879, 8857689, 8511525, 8991889, 2271515, 2364897, 9506292, 9481313, 9481314, 9796340, 6202807, 6427889, 9415726 AND OTHER PATENTS PENDING

























## L POSTS SEE QUICK START GUIDE FOR ADJUSTMENTS

NOTE: The Auto Clamps may come preset from the factory for packaging purposes only. To assemble the L Posts to the Crossbars, the Auto Clamps may need to be repositioned.