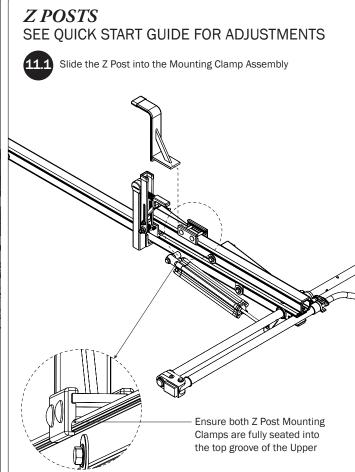

## PRIME DESIGN

A Safe Fleet Brand













PRIME DESIGN, A SAFE FLEET BRAND • Address: 1689 Oakdale Avenue #102, West St Paul, Minnesota 55118 • Phone: 651-552-8554 • Toll Free: 1.8. PRIME.RACK • Fax: 651-552-1799 • Email: info@primedesign.net • Website: www.primedesign.net TM & © 2019 PRIME DESIGN. PROTECTED BY ONE OR MORE OF THE FOLLOWING PATENT NO.'s 6764268, 6971563, 2364879, 8857689, 8511525, 8991889, 2271515, 2364897, 9506292, 9481313, 9481314, 9796340, 6202807, 6427889, 9415726 AND OTHER PATENTS PENDING

























## L POSTS SEE QUICK START GUIDE FOR ADJUSTMENTS

NOTE: The Auto Clamps may come preset from the factory for packaging purposes only. To assemble the L Posts to the Crossbars, the Auto Clamps may need to be repositioned.