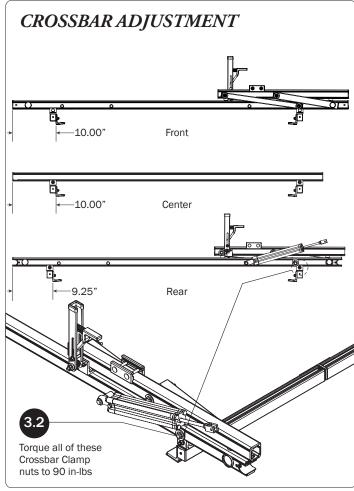

## L POSTS SEE QUICK START GUIDE FOR ADJUSTMENTS

NOTE: The Auto Clamps may come preset from the factory for packaging purposes only. To assemble the L Posts to the Crossbars, the Auto Clamps may need to be repositioned.