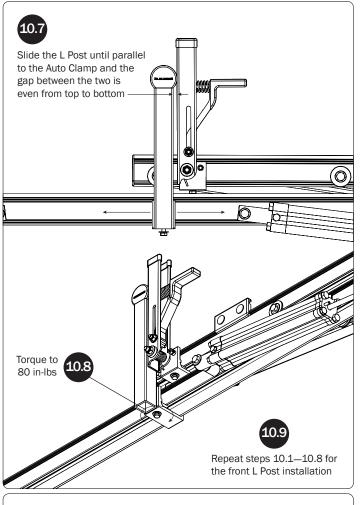

## L POSTS SEE QUICK START GUIDE FOR ADJUSTMENTS

NOTE: The Auto Clamps may come preset from the factory for packaging purposes only. To assemble the L Posts to the Crossbars, the Auto Clamps may need to be repositioned.