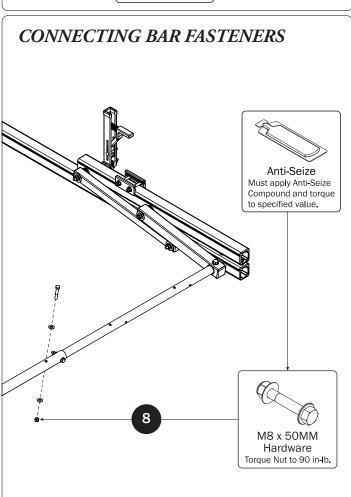

## L POSTS SEE QUICK START GUIDE FOR ADJUSTMENTS

NOTE: The Auto Clamps may come preset from the factory for packaging purposes only. To assemble the L Posts to the Crossbars, the Auto Clamps may need to be repositioned.