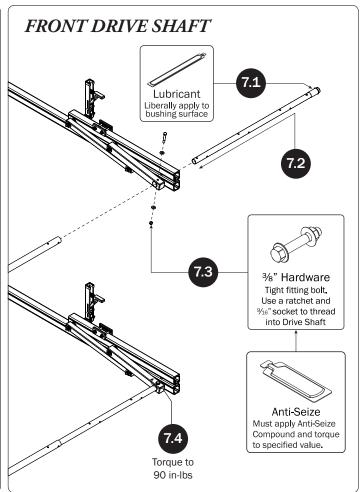

## L POSTS SEE QUICK START GUIDE FOR ADJUSTMENTS

NOTE: The Auto Clamps may come preset from the factory for packaging purposes only. To assemble the L Posts to the Crossbars, the Auto Clamps may need to be repositioned.