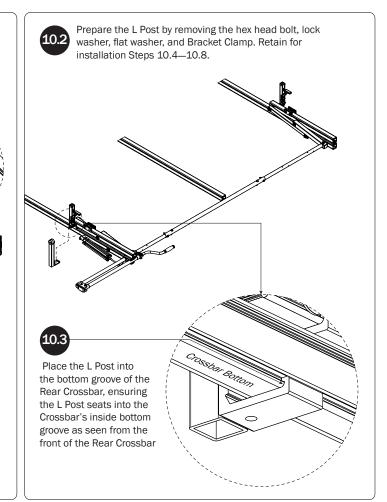

## L POSTS SEE QUICK START GUIDE FOR ADJUSTMENTS

NOTE: The Auto Clamps may come preset from the factory for packaging purposes only. To assemble the L Posts to the Crossbars, the Auto Clamps may need to be repositioned.