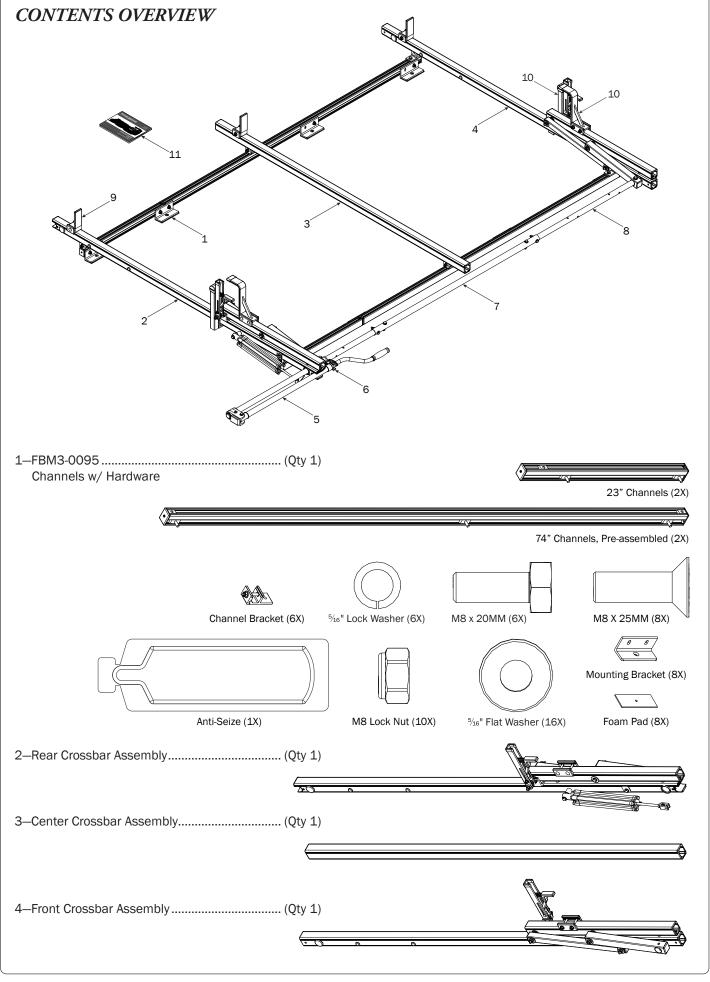

## PRIME DESIGN

A Safe Fleet Brand













PRIME DESIGN, A SAFE FLEET BRAND • Address: 1689 Oakdale Avenue #102, West St Paul, Minnesota 55118 • Phone: 651-552-8554 • Toll Free: 1.8. PRIME.RACK • Fax: 651-552-1799 • Email: info@primedesign.net • Website: www.primedesign.net TM & © 2019 PRIME DESIGN. PROTECTED BY ONE OR MORE OF THE FOLLOWING PATENT NO.'s 6764268, 6971563, 2364879, 8857689, 8511525, 8991889, 2271515, 2364897, 9506292, 9481313, 9481314, 9796340, 6202807, 6427889, 9415726 AND OTHER PATENTS PENDING

























## L POSTS SEE QUICK START GUIDE FOR ADJUSTMENTS

NOTE: The Auto Clamps may come preset from the factory for packaging purposes only. To assemble the L Posts to the Crossbars, the Auto Clamps may need to be repositioned.