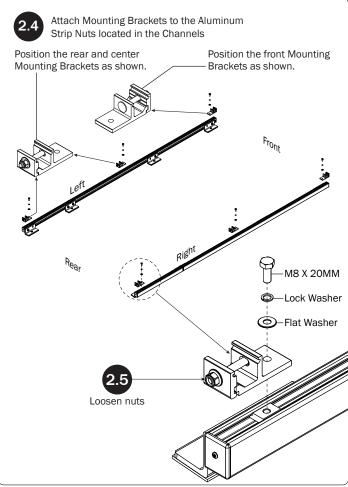

## L POSTS SEE QUICK START GUIDE FOR ADJUSTMENTS

NOTE: The Auto Clamps may come preset from the factory for packaging purposes only. To assemble the L Posts to the Crossbars, the Auto Clamps may need to be repositioned.