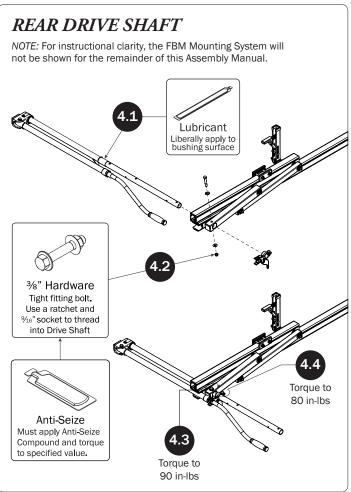

## L POSTS SEE QUICK START GUIDE FOR ADJUSTMENTS

NOTE: The Auto Clamps may come preset from the factory for packaging purposes only. To assemble the L Posts to the Crossbars, the Auto Clamps may need to be repositioned.