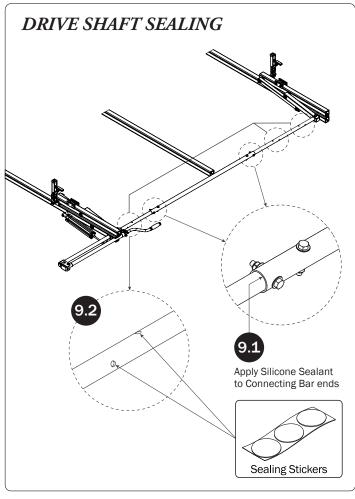

## L POSTS SEE QUICK START GUIDE FOR ADJUSTMENTS

NOTE: The Auto Clamps may come preset from the factory for packaging purposes only. To assemble the L Posts to the Crossbars, the Auto Clamps may need to be repositioned.