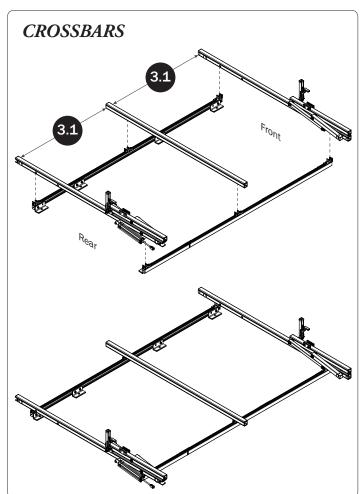

## L POSTS SEE QUICK START GUIDE FOR ADJUSTMENTS

NOTE: The Auto Clamps may come preset from the factory for packaging purposes only. To assemble the L Posts to the Crossbars, the Auto Clamps may need to be repositioned.