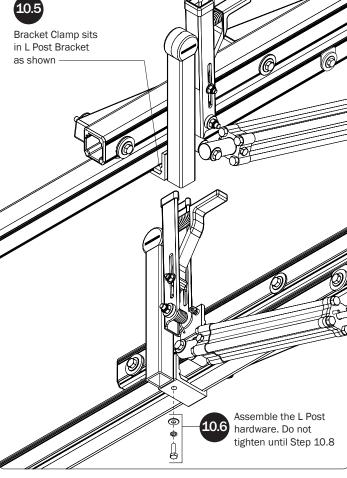

## L POSTS SEE QUICK START GUIDE FOR ADJUSTMENTS

NOTE: The Auto Clamps may come preset from the factory for packaging purposes only. To assemble the L Posts to the Crossbars, the Auto Clamps may need to be repositioned.