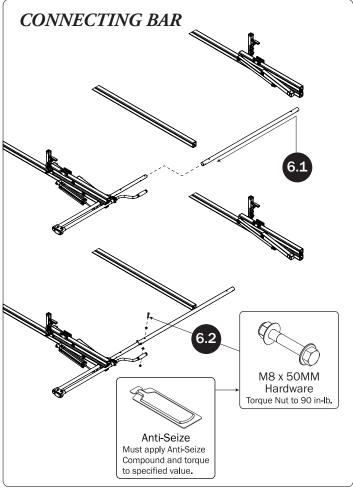

## L POSTS SEE QUICK START GUIDE FOR ADJUSTMENTS

NOTE: The Auto Clamps may come preset from the factory for packaging purposes only. To assemble the L Posts to the Crossbars, the Auto Clamps may need to be repositioned.