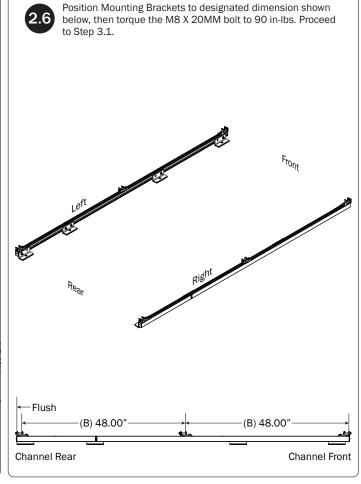

## L POSTS SEE QUICK START GUIDE FOR ADJUSTMENTS

NOTE: The Auto Clamps may come preset from the factory for packaging purposes only. To assemble the L Posts to the Crossbars, the Auto Clamps may need to be repositioned.