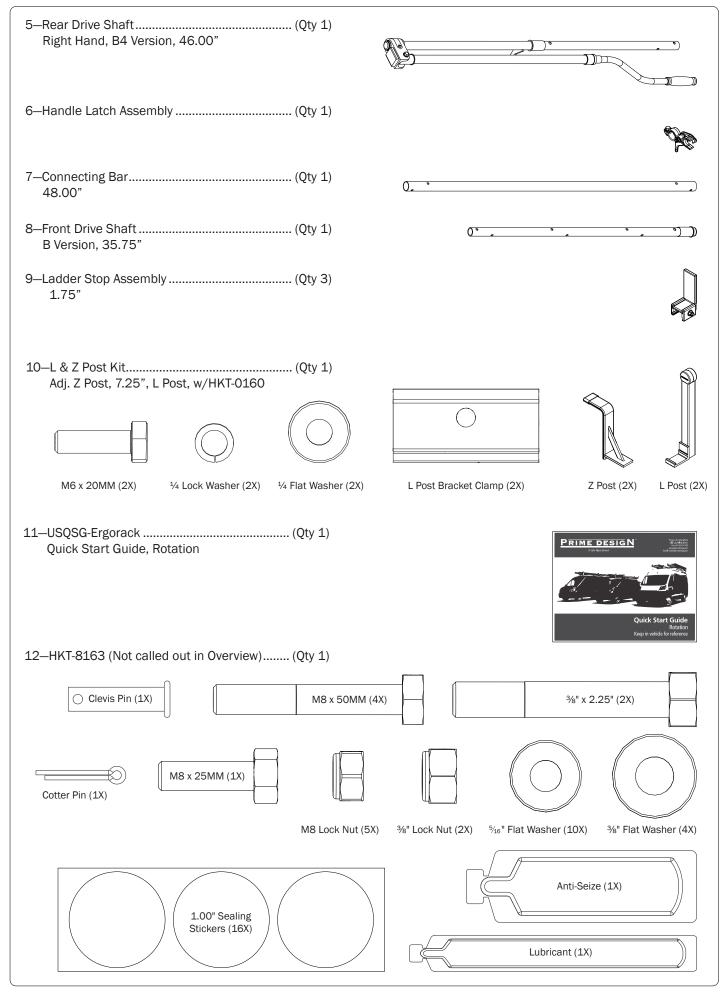

## PRIME DESIGN

A Safe Fleet Brand













PRIME DESIGN, A SAFE FLEET BRAND • Address: 1689 Oakdale Avenue #102, West St Paul, Minnesota 55118 • Phone: 651-552-8554 • Toll Free: 1.8. PRIME.RACK • Fax: 651-552-1799 • Email: info@primedesign.net • Website: www.primedesign.net TM & © 2019 PRIME DESIGN. PROTECTED BY ONE OR MORE OF THE FOLLOWING PATENT NO.'s 6764268, 6971563, 2364879, 8857689, 8511525, 8991889, 2271515, 2364897, 9506292, 9481313, 9481314, 9796340, 6202807, 6427889, 9415726 AND OTHER PATENTS PENDING

























## L POSTS SEE QUICK START GUIDE FOR ADJUSTMENTS

NOTE: The Auto Clamps may come preset from the factory for packaging purposes only. To assemble the L Posts to the Crossbars, the Auto Clamps may need to be repositioned.