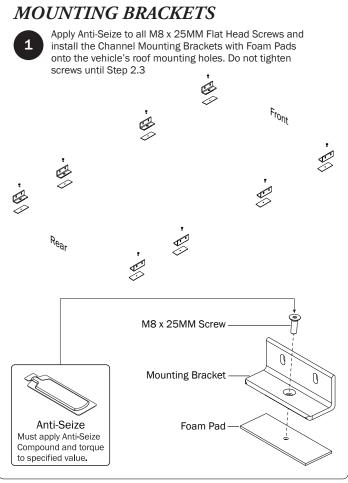

## PRIME DESIGN

A Safe Fleet Brand













PRIME DESIGN, A SAFE FLEET BRAND • Address: 1689 Oakdale Avenue #102, West St Paul, Minnesota 55118 • Phone: 651-552-8554 • Toll Free: 1.8. PRIME.RACK • Fax: 651-552-1799 • Email: info@primedesign.net • Website: www.primedesign.net TM & © 2019 PRIME DESIGN. PROTECTED BY ONE OR MORE OF THE FOLLOWING PATENT NO.'s 6764268, 6971563, 2364879, 8857689, 8511525, 8991889, 2271515, 2364897, 9506292, 9481313, 9481314, 9796340, 6202807, 6427889, 9415726 AND OTHER PATENTS PENDING

























## L POSTS SEE QUICK START GUIDE FOR ADJUSTMENTS

NOTE: The Auto Clamps may come preset from the factory for packaging purposes only. To assemble the L Posts to the Crossbars, the Auto Clamps may need to be repositioned.