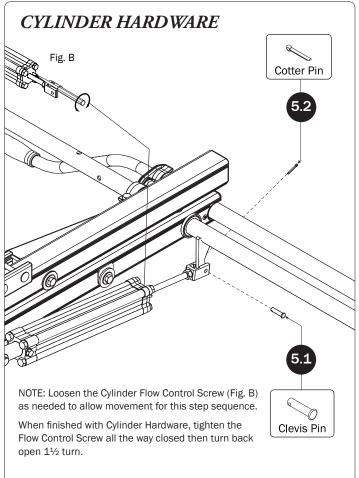

## L POSTS SEE QUICK START GUIDE FOR ADJUSTMENTS

NOTE: The Auto Clamps may come preset from the factory for packaging purposes only. To assemble the L Posts to the Crossbars, the Auto Clamps may need to be repositioned.