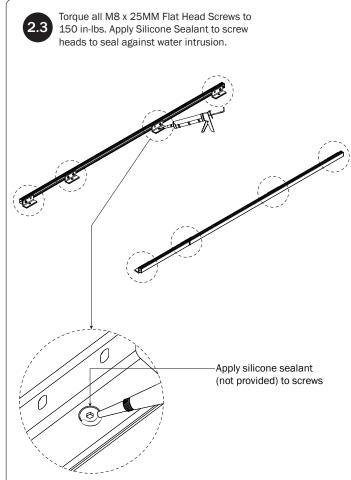

## PRIME DESIGN

A Safe Fleet Brand













PRIME DESIGN, A SAFE FLEET BRAND • Address: 1689 Oakdale Avenue #102, West St Paul, Minnesota 55118 • Phone: 651-552-8554 • Toll Free: 1.8. PRIME.RACK • Fax: 651-552-1799 • Email: info@primedesign.net • Website: www.primedesign.net TM & © 2019 PRIME DESIGN. PROTECTED BY ONE OR MORE OF THE FOLLOWING PATENT NO.'s 6764268, 6971563, 2364879, 8857689, 8511525, 8991889, 2271515, 2364897, 9506292, 9481313, 9481314, 9796340, 6202807, 6427889, 9415726 AND OTHER PATENTS PENDING

























## L POSTS SEE QUICK START GUIDE FOR ADJUSTMENTS

NOTE: The Auto Clamps may come preset from the factory for packaging purposes only. To assemble the L Posts to the Crossbars, the Auto Clamps may need to be repositioned.