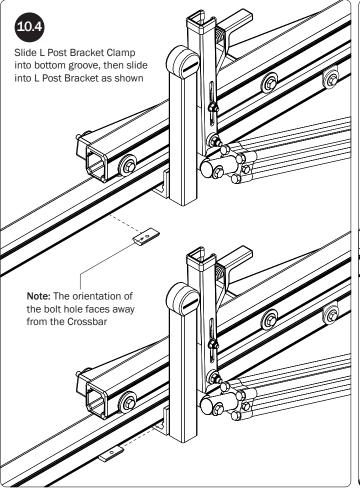

## L POSTS SEE QUICK START GUIDE FOR ADJUSTMENTS

NOTE: The Auto Clamps may come preset from the factory for packaging purposes only. To assemble the L Posts to the Crossbars, the Auto Clamps may need to be repositioned.