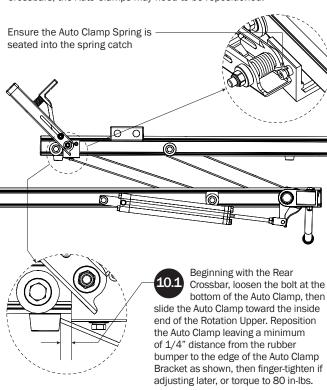

## L POSTS SEE QUICK START GUIDE FOR ADJUSTMENTS

NOTE: The Auto Clamps may come preset from the factory for packaging purposes only. To assemble the L Posts to the Crossbars, the Auto Clamps may need to be repositioned.