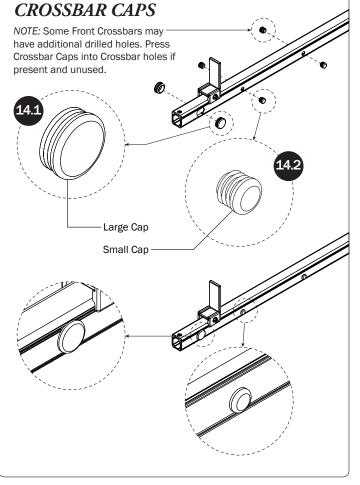

## L POSTS SEE QUICK START GUIDE FOR ADJUSTMENTS

NOTE: The Auto Clamps may come preset from the factory for packaging purposes only. To assemble the L Posts to the Crossbars, the Auto Clamps may need to be repositioned.