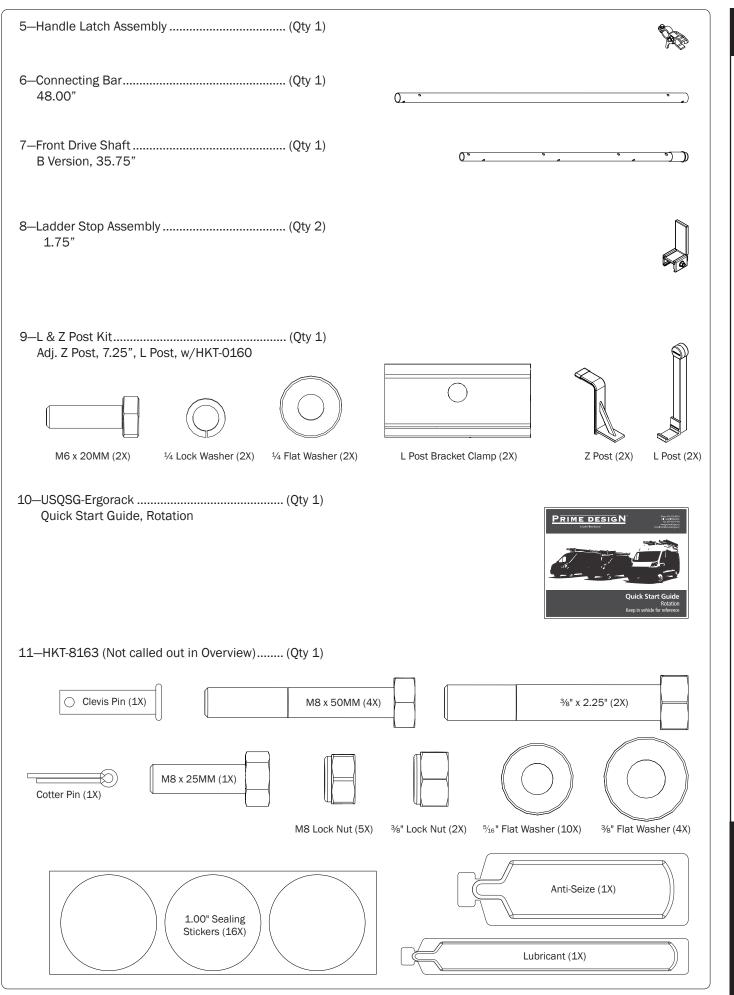

Ы

RIM

PRIME DESIGN, A SAFE FLEET BRAND • Address: 1689 Oakdale Avenue #102, West St Paul, Minnesota 55118 • Phone: 651-552-8554 • Toll Free: 1.8.PRIME.RACK • Fax: 651-552-1799 • Email: info@primedesign.net • Website: www.primedesign.net TM & © 2019 PRIME DESIGN, PROTECTED BY ONE OR MORE OF THE FOLLOWING PATENT NO.'s 6764268, 6971563, 2364879, 8857689, 8511525, 8991889, 2271515, 2364897, 9506292, 9481313, 9481314, 9796340, 6202807, 6427889, 9415726 AND OTHER PATENTS PENDING