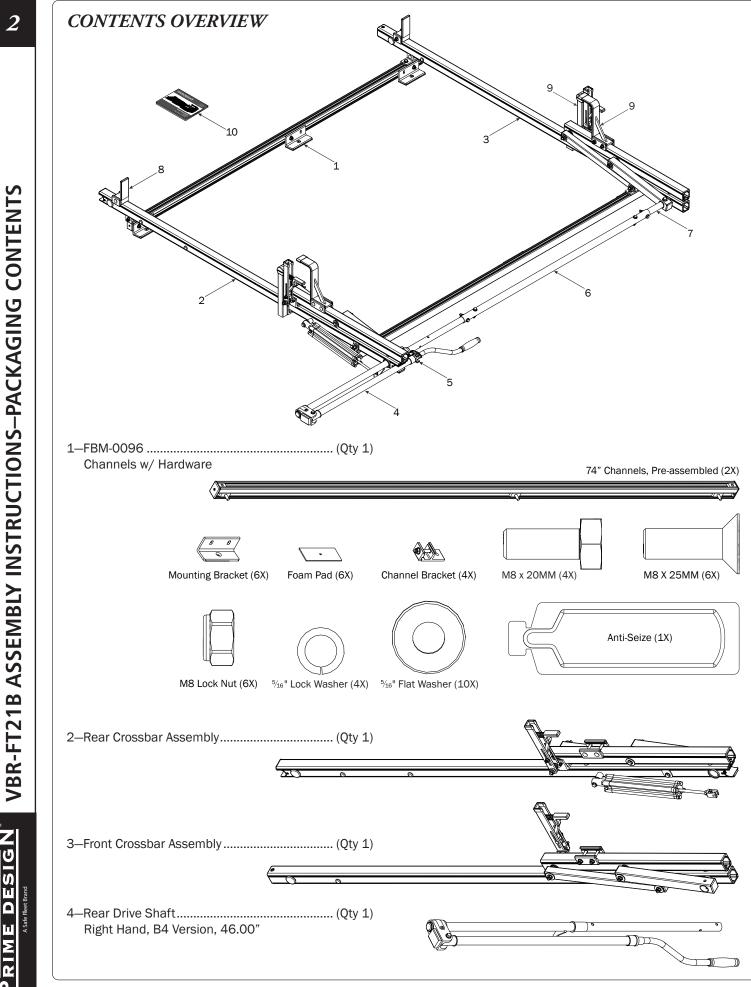

VBR-FT21B ASSEMBLY INSTRUCTIONS-PACKAGING CONTENTS Ζ

E DESIG

RIM

Ω

3

PRIME DESIGN, A SAFE FLEET BRAND • Address: 1689 Oakdale Avenue #102, West St Paul, Minnesota 55118 • Phone: 651-552-8554 • Toll Free: 1.8.PRIME.RACK • Fax: 651-552-1799 • Email: info@primedesign.net • Website: www.primedesign.net TM & © 2019 PRIME DESIGN. PROTECTED BY ONE OR MORE OF THE FOLLOWING PATENT NO.'S 6764268, 6971563, 2364879, 8857689, 8511525, 8991889, 2271515, 2364897, 9506292, 9481313, 9481314, 9796340, 6202807, 6427889, 9415726 AND OTHER PATENTS PENDING