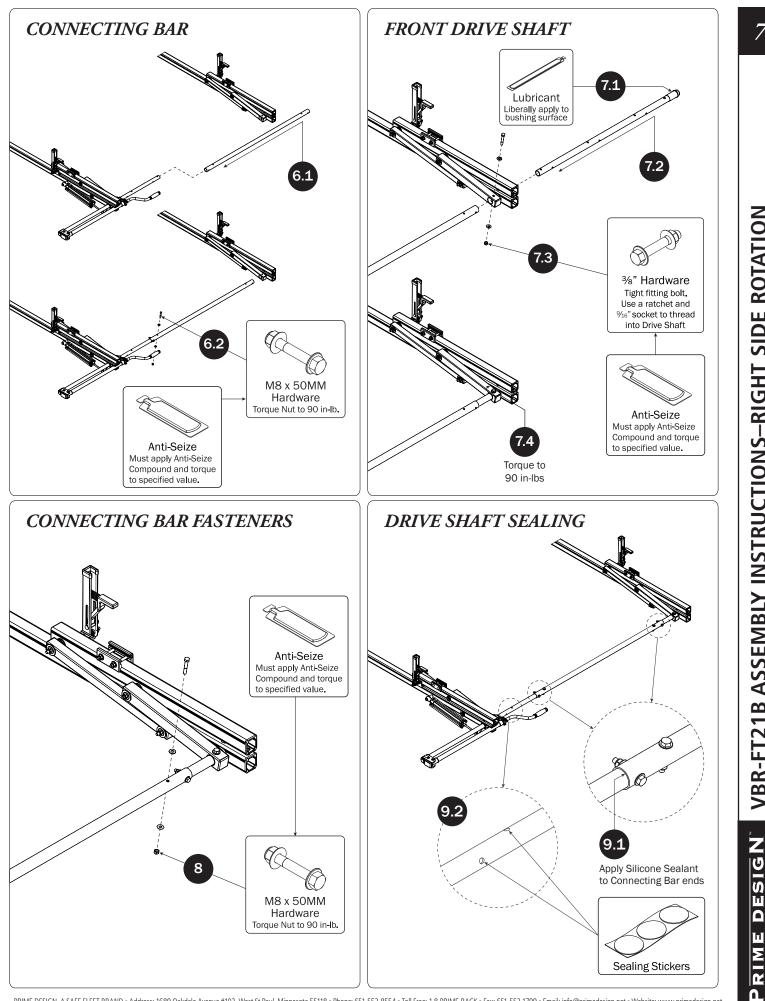

Ы

RIM

PRIME DESIGN, A SAFE FLEET BRAND • Address: 1689 Oakdale Avenue #102, West St Paul, Minnesota 55118 • Phone: 651-552-8554 • Toll Free: 1.8.PRIME.RACK • Fax: 651-552-1799 • Email: info@primedesign.net • Website: www.primedesign.net TM & © 2019 PRIME DESIGN, PROTECTED BY ONE OR MORE OF THE FOLLOWING PATENT NO.'s 6764268, 6971563, 2364879, 8857689, 8511525, 8991889, 2271515, 2364897, 9506292, 9481313, 9481314, 9796340, 6202807, 6427889, 9415726 AND OTHER PATENTS PENDING