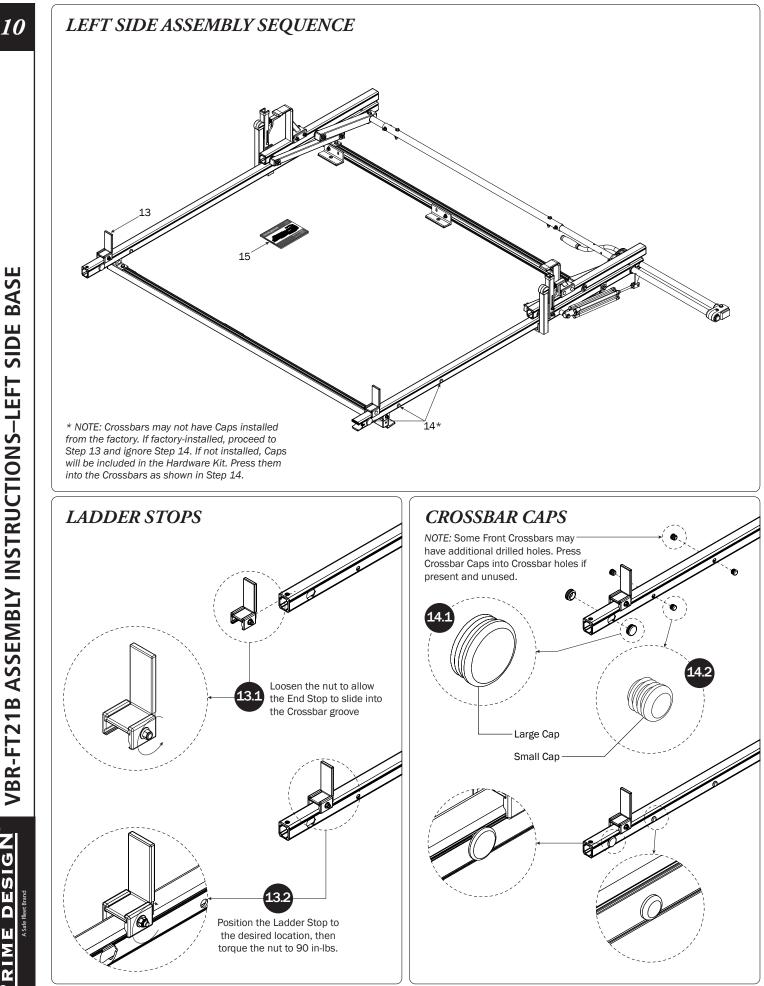

VBR-FT21B ASSEMBLY INSTRUCTIONS-PACKAGING CONTENTS Ζ

E DESIG

RIM

Ω

3

PRIME DESIGN, A SAFE FLEET BRAND • Address: 1689 Oakdale Avenue #102, West St Paul, Minnesota 55118 • Phone: 651-552-8554 • Toll Free: 1.8.PRIME.RACK • Fax: 651-552-1799 • Email: info@primedesign.net • Website: www.primedesign.net TM & © 2019 PRIME DESIGN. PROTECTED BY ONE OR MORE OF THE FOLLOWING PATENT NO.'S 6764268, 6971563, 2364879, 8857689, 8511525, 8991889, 2271515, 2364897, 9506292, 9481313, 9481314, 9796340, 6202807, 6427889, 9415726 AND OTHER PATENTS PENDING