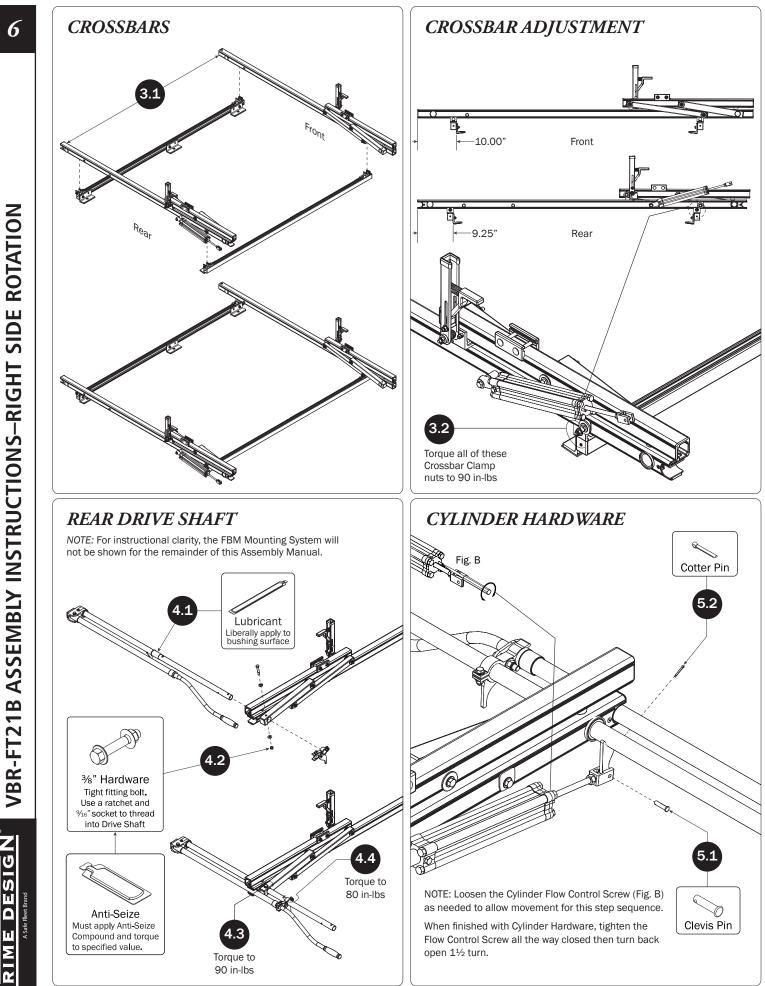

VBR-FT21B ASSEMBLY INSTRUCTIONS-RIGHT SIDE ROTATION

PRIME DESIGN, A SAFE FLEET BRAND • Address: 1689 Oakdale Avenue #102, West St Paul, Minnesota 55118 • Phone: 651-552-8554 • Toll Free: 1.8.PRIME.RACK • Fax: 651-552-1799 • Email: info@primedesign.net • Website: www.primedesign.net TM & © 2019 PRIME DESIGN. PROTECTED BY ONE OR MORE OF THE FOLLOWING PATENT NO.'s 6764268, 6971563, 2364879, 8857689, 8511525, 8991889, 2271515, 2364897, 9506292, 9481313, 9481314, 9796340, 6202807, 6427889, 9415726 AND OTHER PATENTS PENDING