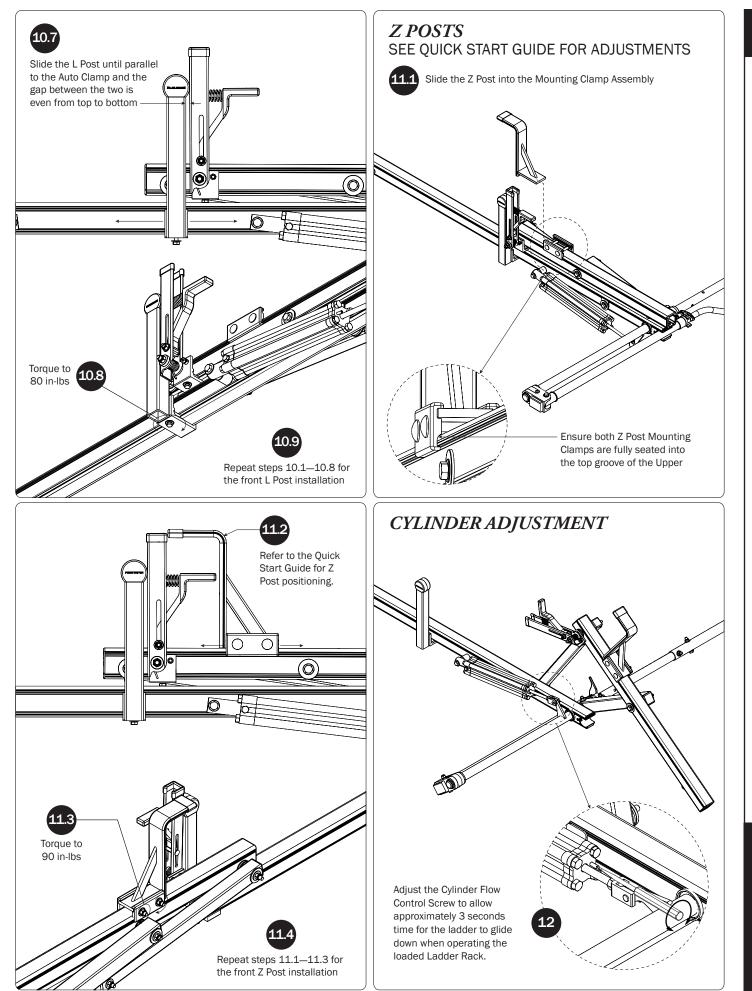

VBR-FT21B ASSEMBLY INSTRUCTIONS-RIGHT SIDE ROTATION

PRIME DESIGN, A SAFE FLEET BRAND • Address: 1689 Oakdale Avenue #102, West St Paul, Minnesota 55118 • Phone: 651-552-8554 • Toll Free: 1.8.PRIME.RACK • Fax: 651-552-1799 • Email: info@primedesign.net • Website: www.primedesign.net TM & © 2019 PRIME DESIGN. PROTECTED BY ONE OR MORE OF THE FOLLOWING PATENT NO.'s 6764268, 6971563, 2364879, 8857689, 8511525, 8991889, 2271515, 2364897, 9506292, 9481313, 9481314, 9796340, 6202807, 6427889, 9415726 AND OTHER PATENTS PENDING