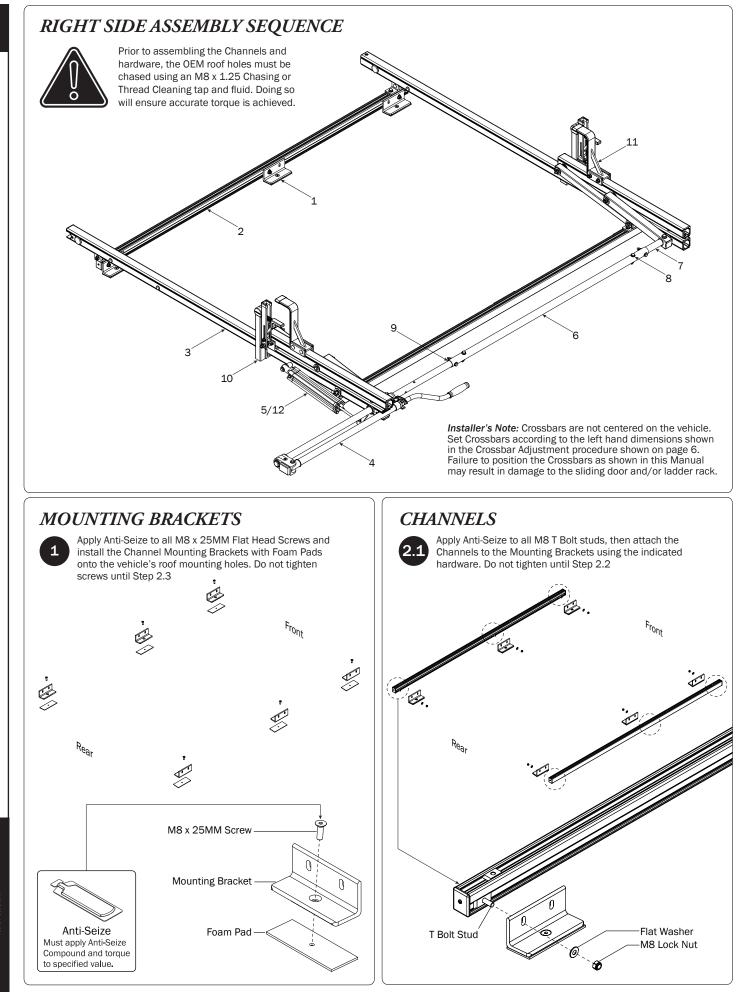

VBR-FT21B ASSEMBLY INSTRUCTIONS-RIGHT SIDE ROTATION

PRIME DESIGN, A SAFE FLEET BRAND • Address: 1689 Oakdale Avenue #102, West St Paul, Minnesota 55118 • Phone: 651-552-8554 • Toll Free: 1.8.PRIME.RACK • Fax: 651-552-1799 • Email: info@primedesign.net • Website: www.primedesign.net TM & © 2019 PRIME DESIGN. PROTECTED BY ONE OR MORE OF THE FOLLOWING PATENT NO.'s 6764268, 6971563, 2364879, 8857689, 8511525, 8991889, 2271515, 2364897, 9506292, 9481313, 9481314, 9796340, 6202807, 6427889, 9415726 AND OTHER PATENTS PENDING