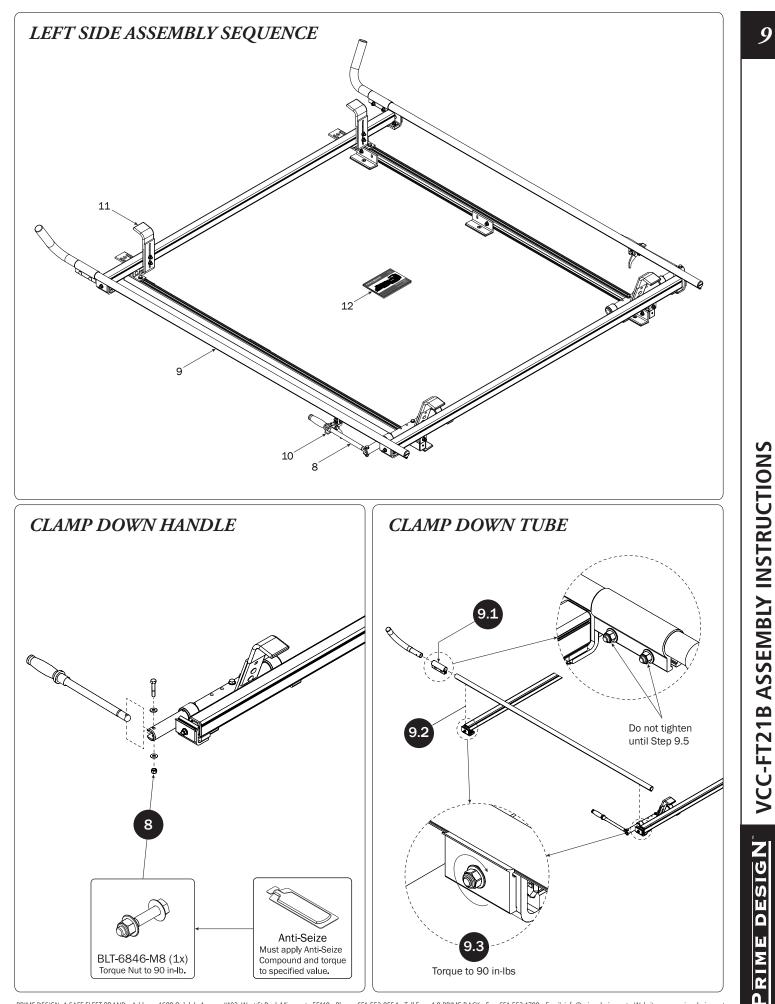

PRIME DESIGN, A SAFE FLEET BRAND • Address: 1689 Oakdale Avenue #102, West St Paul, Minnesota 55118 • Phone: 651-552-8554 • Toll Free: 1.8.PRIME.RACK • Fax: 651-552-1799 • Email: info@primedesign.net • Website: www.primedesign.net TM & © 2019 PRIME DESIGN. PROTECTED BY ONE OR MORE OF THE FOLLOWING PATENT NO.'s 6764268, 6971563, 2364879, 8857689, 8511525, 8991889, 2271515, 2364879, 980222, 9481313, 9481314, 9796340, 6202807, 6427889, 9415726 AND OTHER PATENTS PENDING

VCC-FT21B ASSEMBLY INSTRUCTIONS

PRIME DESIGN

<u>10</u>

PRIME DESIGN, A SAFE FLEET BRAND • Address: 1689 Oakdale Avenue #102, West St Paul, Minnesota 55118 • Phone: 651-552-8554 • Toll Free: 1.8.PRIME.RACK • Fax: 651-552-1799 • Email: info@primedesign.net • Website: www.primedesign.net TM & © 2019 PRIME DESIGN. PROTECTED BY ONE OR MORE OF THE FOLLOWING PATENT NO.'s 6764268, 6971563, 2364879, 8857689, 8511525, 8991889, 2271515, 2364897, 9506292, 9481313, 9481314, 9796340, 6202807, 6427889, 9415726 AND OTHER PATENTS PENDING