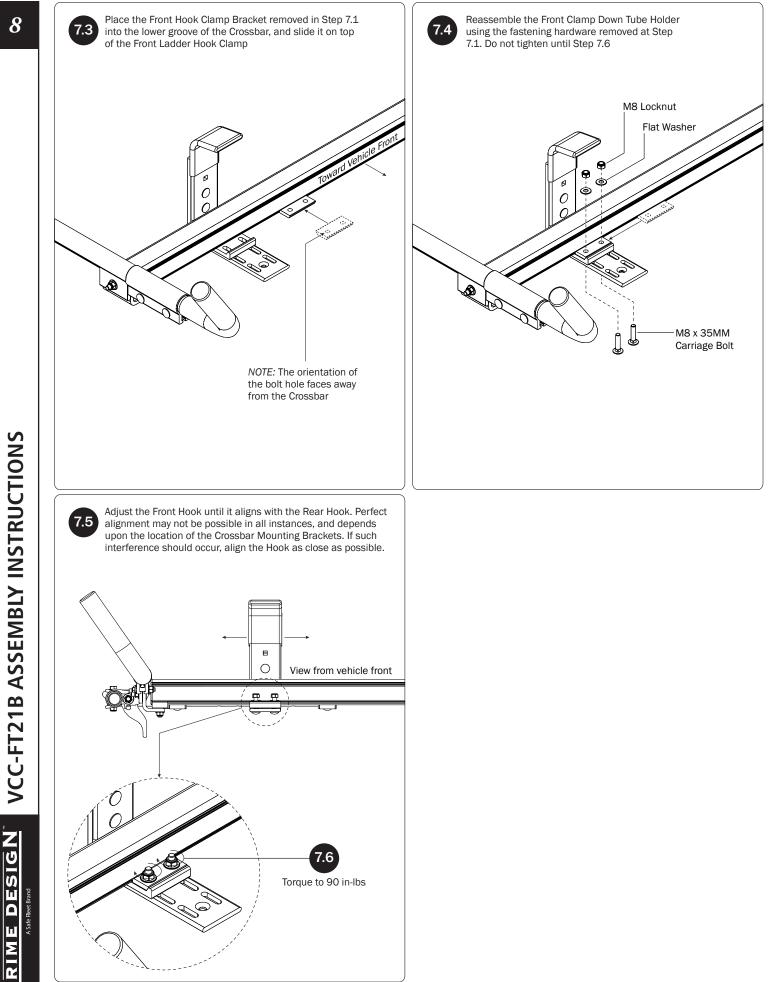

n

PRIME DESIGN, A SAFE FLEET BRAND • Address: 1689 Oakdale Avenue #102, West St Paul, Minnesota 55118 • Phone: 651-552-8554 • Toll Free: 1.8.PRIME.RACK • Fax: 651-552-1799 • Email: info@primedesign.net • Website: www.primedesign.net TM & © 2019 PRIME DESIGN. PROTECTED BY ONE OR MORE OF THE FOLLOWING PATENT NO.'s 6764268, 6971563, 2364879, 8857689, 8511525, 8991889, 2271515, 2364897, 9506292, 9481313, 9481314, 9796340, 6202807, 6427889, 9415726 AND OTHER PATENTS PENDING