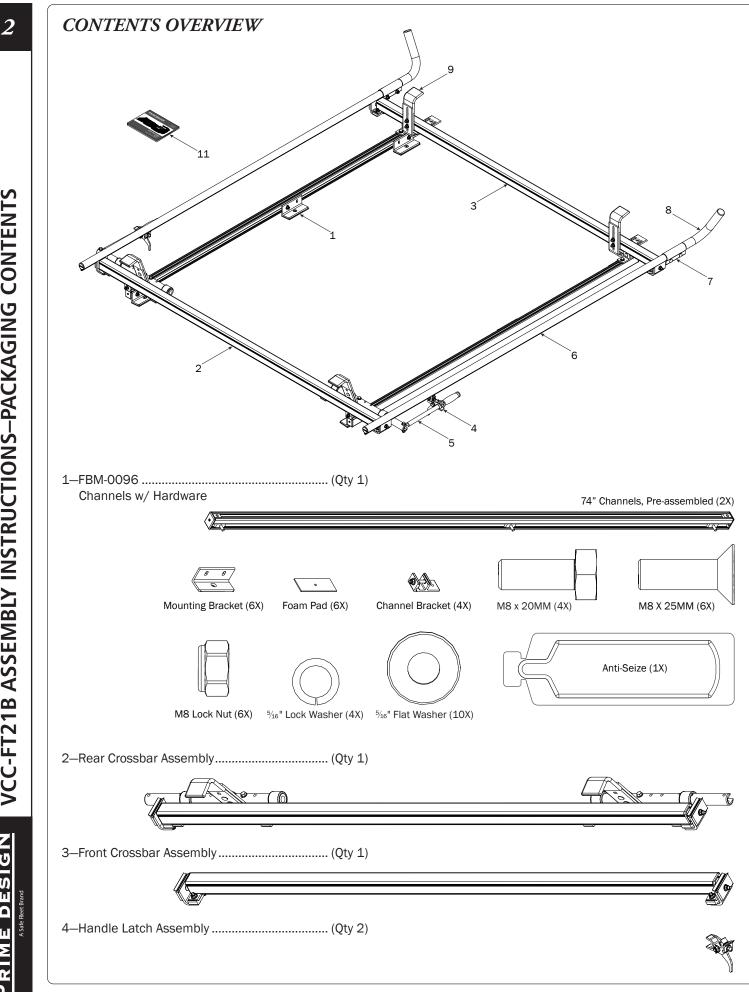

| 5–Clamp Down Handle Assembly (Qty 1)                                                |                  |
|-------------------------------------------------------------------------------------|------------------|
| 6—Clamp Down Tube                                                                   | BLT-6864-M8 (1X) |
| 7—Quick Clamp Tube Splice Assembly (Qty 2)<br>5.00"                                 |                  |
| 8—Removeable Horn with Cap (Qty 2)<br>15.00"                                        | 0:))             |
| 9—HD Front Hook Assembly (Qty 2)<br>(Requires partial disassembly for installation) |                  |
| 10—Anti-Seize (Qty 1)                                                               | Anti-Seize (1X)  |
| 11—USQSG-Ergorack (Qty 1)<br>Quick Start Guide, Clamp Down                          | <image/>         |
|                                                                                     |                  |