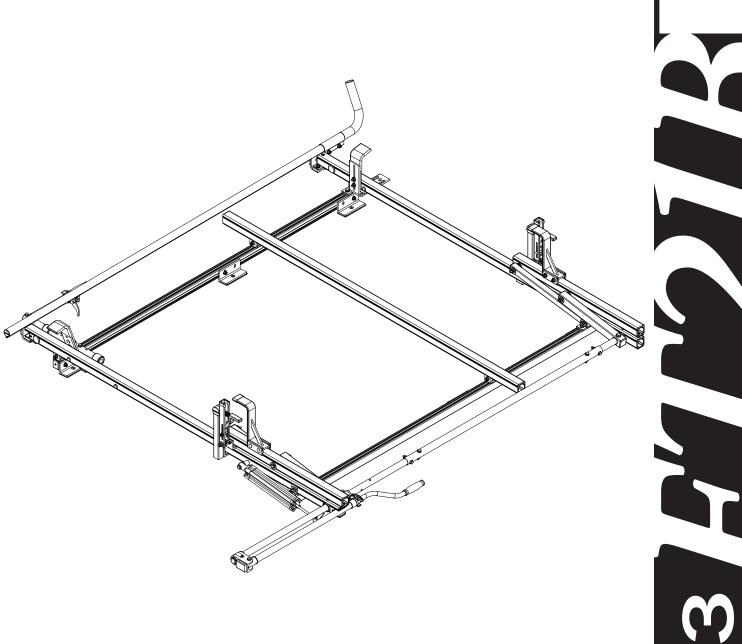

## PRIME DESIGN

A Safe Fleet Brand





































## L POSTS SEE QUICK START GUIDE FOR ADJUSTMENTS

NOTE: The Auto Clamps may come preset from the factory for packaging purposes only. To assemble the L Posts to the Crossbars, the Auto Clamps may need to be repositioned.























PRIME DESIGN, A SAFE FLEET BRAND • Address: 1689 Oakdale Avenue #102, West 5t Paul, Minnesota 55118 • Phone: 651-552-8554 • Toll Free: 1.8.PRIME.RACK • Fax: 651-552-1799 • Email: info@primedesign.net • Website: www.primedesign.net TM & © 2019 PRIME DESIGN. PROTECTED BY ONE OR MORE OF THE FOLLOWING PATENT NO.'s 6764268, 6971563, 2364879, 8857689, 8511525, 8991889, 2271515, 2364897, 9506292, 9481313, 9481314, 9796340, 6202807, 6427889, 9415726 AND OTHER PATENTS PENDING