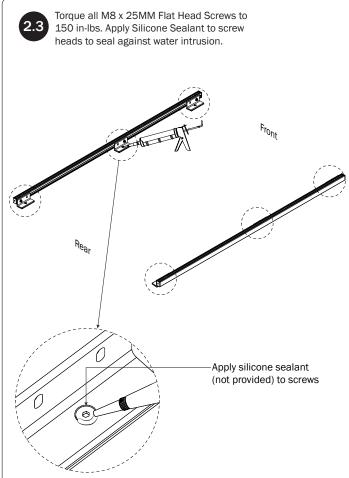

## L POSTS SEE QUICK START GUIDE FOR ADJUSTMENTS

NOTE: The Auto Clamps may come preset from the factory for packaging purposes only. To assemble the L Posts to the Crossbars, the Auto Clamps may need to be repositioned.