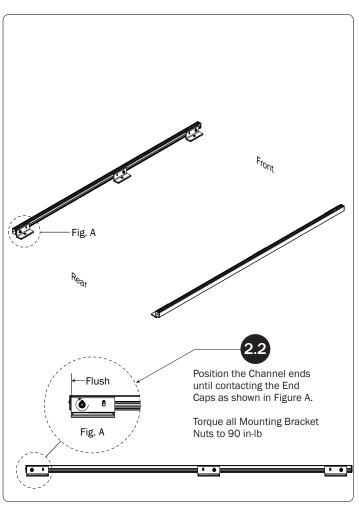

## L POSTS SEE QUICK START GUIDE FOR ADJUSTMENTS

NOTE: The Auto Clamps may come preset from the factory for packaging purposes only. To assemble the L Posts to the Crossbars, the Auto Clamps may need to be repositioned.