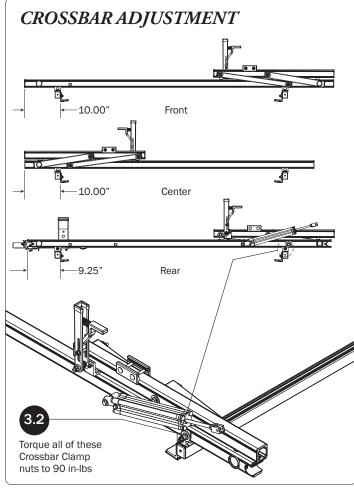

## L POSTS SEE QUICK START GUIDE FOR ADJUSTMENTS

NOTE: The Auto Clamps may come preset from the factory for packaging purposes only. To assemble the L Posts to the Crossbars, the Auto Clamps may need to be repositioned.