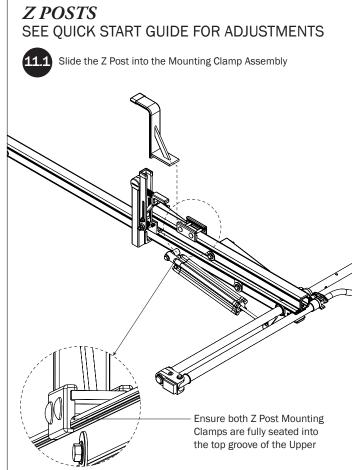

## PRIME DESIGN

A Safe Fleet Brand





































## L POSTS SEE QUICK START GUIDE FOR ADJUSTMENTS

NOTE: The Auto Clamps may come preset from the factory for packaging purposes only. To assemble the L Posts to the Crossbars, the Auto Clamps may need to be repositioned.























PRIME DESIGN, A SAFE FLEET BRAND • Address: 1689 Oakdale Avenue #102, West 5t Paul, Minnesota 55118 • Phone: 651-552-8554 • Toll Free: 1.8.PRIME.RACK • Fax: 651-552-1799 • Email: info@primedesign.net • Website: www.primedesign.net TM & © 2019 PRIME DESIGN. PROTECTED BY ONE OR MORE OF THE FOLLOWING PATENT NO.'s 6764268, 6971563, 2364879, 8857689, 8511525, 8991889, 2271515, 2364897, 9506292, 9481313, 9481314, 9796340, 6202807, 6427889, 9415726 AND OTHER PATENTS PENDING