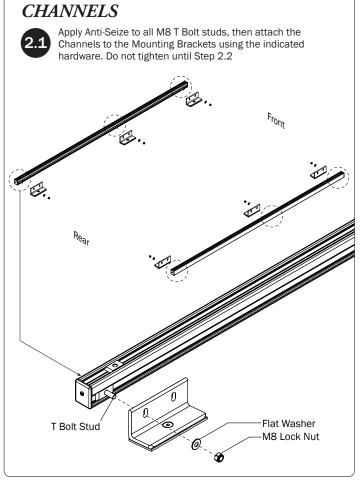

## L POSTS SEE QUICK START GUIDE FOR ADJUSTMENTS

NOTE: The Auto Clamps may come preset from the factory for packaging purposes only. To assemble the L Posts to the Crossbars, the Auto Clamps may need to be repositioned.