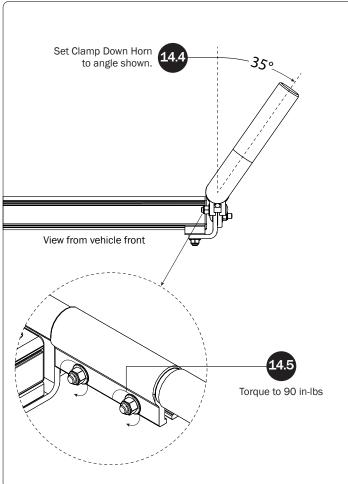

## PRIME DESIGN

A Safe Fleet Brand





































## L POSTS SEE QUICK START GUIDE FOR ADJUSTMENTS

NOTE: The Auto Clamps may come preset from the factory for packaging purposes only. To assemble the L Posts to the Crossbars, the Auto Clamps may need to be repositioned.























PRIME DESIGN, A SAFE FLEET BRAND • Address: 1689 Oakdale Avenue #102, West 5t Paul, Minnesota 55118 • Phone: 651-552-8554 • Toll Free: 1.8.PRIME.RACK • Fax: 651-552-1799 • Email: info@primedesign.net • Website: www.primedesign.net TM & © 2019 PRIME DESIGN. PROTECTED BY ONE OR MORE OF THE FOLLOWING PATENT NO.'s 6764268, 6971563, 2364879, 8857689, 8511525, 8991889, 2271515, 2364897, 9506292, 9481313, 9481314, 9796340, 6202807, 6427889, 9415726 AND OTHER PATENTS PENDING