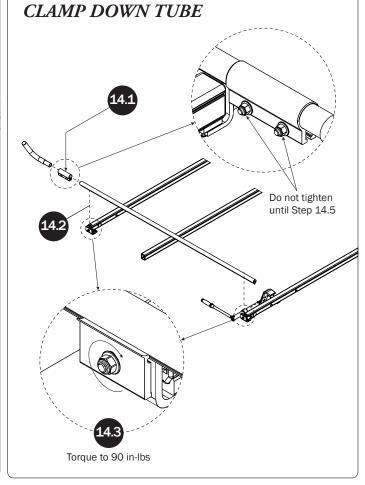

## PRIME DESIGN

A Safe Fleet Brand





































## L POSTS SEE QUICK START GUIDE FOR ADJUSTMENTS

NOTE: The Auto Clamps may come preset from the factory for packaging purposes only. To assemble the L Posts to the Crossbars, the Auto Clamps may need to be repositioned.























PRIME DESIGN, A SAFE FLEET BRAND • Address: 1689 Oakdale Avenue #102, West 5t Paul, Minnesota 55118 • Phone: 651-552-8554 • Toll Free: 1.8.PRIME.RACK • Fax: 651-552-1799 • Email: info@primedesign.net • Website: www.primedesign.net TM & © 2019 PRIME DESIGN. PROTECTED BY ONE OR MORE OF THE FOLLOWING PATENT NO.'s 6764268, 6971563, 2364879, 8857689, 8511525, 8991889, 2271515, 2364897, 9506292, 9481313, 9481314, 9796340, 6202807, 6427889, 9415726 AND OTHER PATENTS PENDING