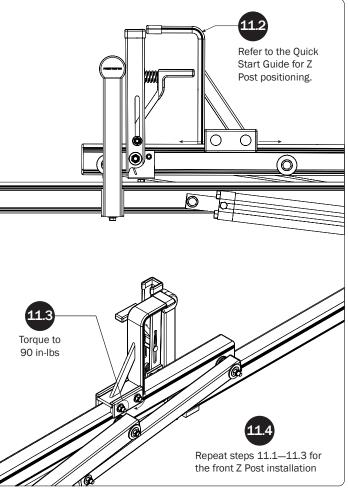

## L POSTS SEE QUICK START GUIDE FOR ADJUSTMENTS

NOTE: The Auto Clamps may come preset from the factory for packaging purposes only. To assemble the L Posts to the Crossbars, the Auto Clamps may need to be repositioned.