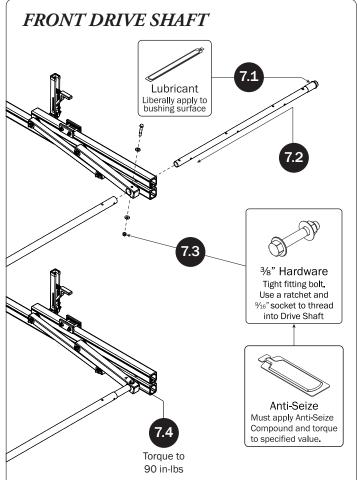

## PRIME DESIGN

A Safe Fleet Brand





































## L POSTS SEE QUICK START GUIDE FOR ADJUSTMENTS

NOTE: The Auto Clamps may come preset from the factory for packaging purposes only. To assemble the L Posts to the Crossbars, the Auto Clamps may need to be repositioned.























PRIME DESIGN, A SAFE FLEET BRAND • Address: 1689 Oakdale Avenue #102, West 5t Paul, Minnesota 55118 • Phone: 651-552-8554 • Toll Free: 1.8.PRIME.RACK • Fax: 651-552-1799 • Email: info@primedesign.net • Website: www.primedesign.net TM & © 2019 PRIME DESIGN. PROTECTED BY ONE OR MORE OF THE FOLLOWING PATENT NO.'s 6764268, 6971563, 2364879, 8857689, 8511525, 8991889, 2271515, 2364897, 9506292, 9481313, 9481314, 9796340, 6202807, 6427889, 9415726 AND OTHER PATENTS PENDING