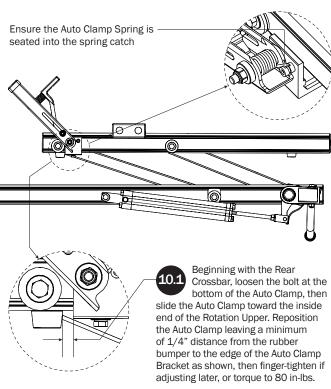

## L POSTS SEE QUICK START GUIDE FOR ADJUSTMENTS

NOTE: The Auto Clamps may come preset from the factory for packaging purposes only. To assemble the L Posts to the Crossbars, the Auto Clamps may need to be repositioned.