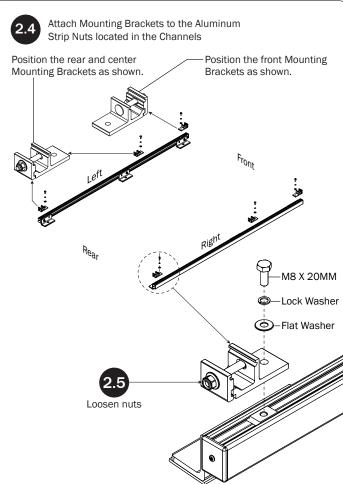

## PRIME DESIGN

A Safe Fleet Brand





































## L POSTS SEE QUICK START GUIDE FOR ADJUSTMENTS

NOTE: The Auto Clamps may come preset from the factory for packaging purposes only. To assemble the L Posts to the Crossbars, the Auto Clamps may need to be repositioned.























PRIME DESIGN, A SAFE FLEET BRAND • Address: 1689 Oakdale Avenue #102, West 5t Paul, Minnesota 55118 • Phone: 651-552-8554 • Toll Free: 1.8.PRIME.RACK • Fax: 651-552-1799 • Email: info@primedesign.net • Website: www.primedesign.net TM & © 2019 PRIME DESIGN. PROTECTED BY ONE OR MORE OF THE FOLLOWING PATENT NO.'s 6764268, 6971563, 2364879, 8857689, 8511525, 8991889, 2271515, 2364897, 9506292, 9481313, 9481314, 9796340, 6202807, 6427889, 9415726 AND OTHER PATENTS PENDING