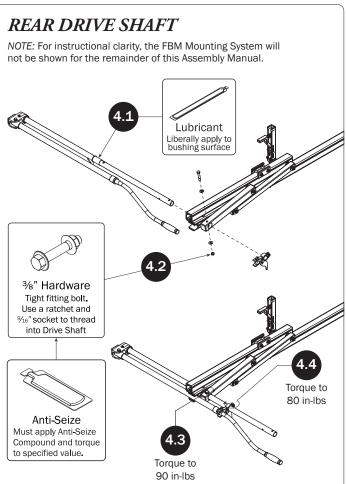

## PRIME DESIGN

A Safe Fleet Brand





































## L POSTS SEE QUICK START GUIDE FOR ADJUSTMENTS

NOTE: The Auto Clamps may come preset from the factory for packaging purposes only. To assemble the L Posts to the Crossbars, the Auto Clamps may need to be repositioned.























PRIME DESIGN, A SAFE FLEET BRAND • Address: 1689 Oakdale Avenue #102, West 5t Paul, Minnesota 55118 • Phone: 651-552-8554 • Toll Free: 1.8.PRIME.RACK • Fax: 651-552-1799 • Email: info@primedesign.net • Website: www.primedesign.net TM & © 2019 PRIME DESIGN. PROTECTED BY ONE OR MORE OF THE FOLLOWING PATENT NO.'s 6764268, 6971563, 2364879, 8857689, 8511525, 8991889, 2271515, 2364897, 9506292, 9481313, 9481314, 9796340, 6202807, 6427889, 9415726 AND OTHER PATENTS PENDING