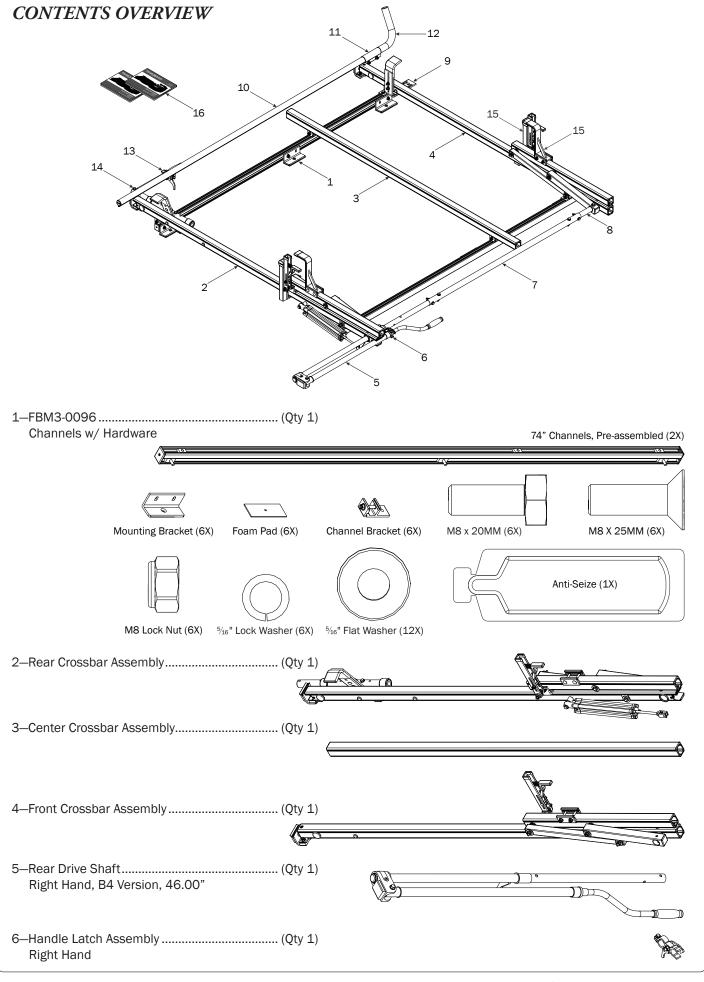

## PRIME DESIGN

A Safe Fleet Brand





































## L POSTS SEE QUICK START GUIDE FOR ADJUSTMENTS

NOTE: The Auto Clamps may come preset from the factory for packaging purposes only. To assemble the L Posts to the Crossbars, the Auto Clamps may need to be repositioned.























PRIME DESIGN, A SAFE FLEET BRAND • Address: 1689 Oakdale Avenue #102, West 5t Paul, Minnesota 55118 • Phone: 651-552-8554 • Toll Free: 1.8.PRIME.RACK • Fax: 651-552-1799 • Email: info@primedesign.net • Website: www.primedesign.net TM & © 2019 PRIME DESIGN. PROTECTED BY ONE OR MORE OF THE FOLLOWING PATENT NO.'s 6764268, 6971563, 2364879, 8857689, 8511525, 8991889, 2271515, 2364897, 9506292, 9481313, 9481314, 9796340, 6202807, 6427889, 9415726 AND OTHER PATENTS PENDING