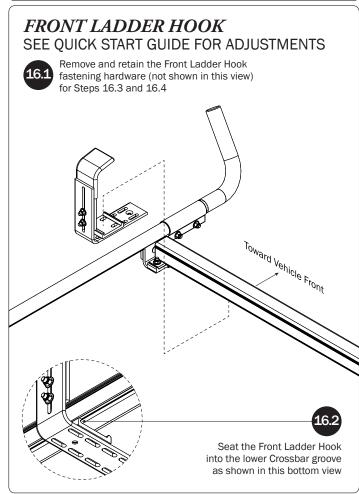

## PRIME DESIGN

A Safe Fleet Brand





































## L POSTS SEE QUICK START GUIDE FOR ADJUSTMENTS

NOTE: The Auto Clamps may come preset from the factory for packaging purposes only. To assemble the L Posts to the Crossbars, the Auto Clamps may need to be repositioned.























PRIME DESIGN, A SAFE FLEET BRAND • Address: 1689 Oakdale Avenue #102, West 5t Paul, Minnesota 55118 • Phone: 651-552-8554 • Toll Free: 1.8.PRIME.RACK • Fax: 651-552-1799 • Email: info@primedesign.net • Website: www.primedesign.net TM & © 2019 PRIME DESIGN. PROTECTED BY ONE OR MORE OF THE FOLLOWING PATENT NO.'s 6764268, 6971563, 2364879, 8857689, 8511525, 8991889, 2271515, 2364897, 9506292, 9481313, 9481314, 9796340, 6202807, 6427889, 9415726 AND OTHER PATENTS PENDING