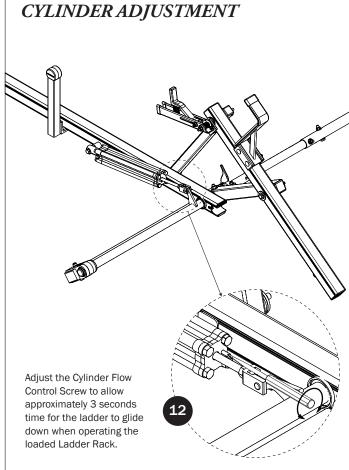

## PRIME DESIGN

A Safe Fleet Brand





































## L POSTS SEE QUICK START GUIDE FOR ADJUSTMENTS

NOTE: The Auto Clamps may come preset from the factory for packaging purposes only. To assemble the L Posts to the Crossbars, the Auto Clamps may need to be repositioned.























PRIME DESIGN, A SAFE FLEET BRAND • Address: 1689 Oakdale Avenue #102, West 5t Paul, Minnesota 55118 • Phone: 651-552-8554 • Toll Free: 1.8.PRIME.RACK • Fax: 651-552-1799 • Email: info@primedesign.net • Website: www.primedesign.net TM & © 2019 PRIME DESIGN. PROTECTED BY ONE OR MORE OF THE FOLLOWING PATENT NO.'s 6764268, 6971563, 2364879, 8857689, 8511525, 8991889, 2271515, 2364897, 9506292, 9481313, 9481314, 9796340, 6202807, 6427889, 9415726 AND OTHER PATENTS PENDING