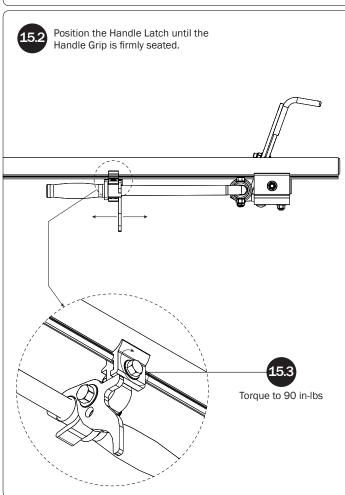

## PRIME DESIGN

A Safe Fleet Brand





































## L POSTS SEE QUICK START GUIDE FOR ADJUSTMENTS

NOTE: The Auto Clamps may come preset from the factory for packaging purposes only. To assemble the L Posts to the Crossbars, the Auto Clamps may need to be repositioned.























PRIME DESIGN, A SAFE FLEET BRAND • Address: 1689 Oakdale Avenue #102, West 5t Paul, Minnesota 55118 • Phone: 651-552-8554 • Toll Free: 1.8.PRIME.RACK • Fax: 651-552-1799 • Email: info@primedesign.net • Website: www.primedesign.net TM & © 2019 PRIME DESIGN. PROTECTED BY ONE OR MORE OF THE FOLLOWING PATENT NO.'s 6764268, 6971563, 2364879, 8857689, 8511525, 8991889, 2271515, 2364897, 9506292, 9481313, 9481314, 9796340, 6202807, 6427889, 9415726 AND OTHER PATENTS PENDING