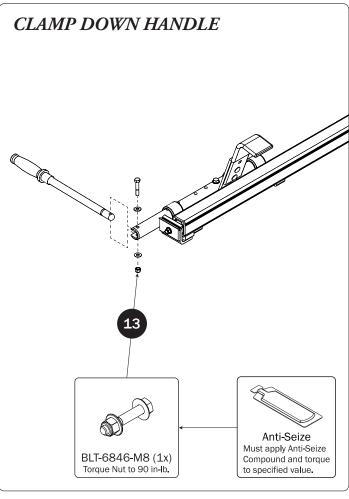

## PRIME DESIGN

A Safe Fleet Brand





































## L POSTS SEE QUICK START GUIDE FOR ADJUSTMENTS

NOTE: The Auto Clamps may come preset from the factory for packaging purposes only. To assemble the L Posts to the Crossbars, the Auto Clamps may need to be repositioned.























PRIME DESIGN, A SAFE FLEET BRAND • Address: 1689 Oakdale Avenue #102, West 5t Paul, Minnesota 55118 • Phone: 651-552-8554 • Toll Free: 1.8.PRIME.RACK • Fax: 651-552-1799 • Email: info@primedesign.net • Website: www.primedesign.net TM & © 2019 PRIME DESIGN. PROTECTED BY ONE OR MORE OF THE FOLLOWING PATENT NO.'s 6764268, 6971563, 2364879, 8857689, 8511525, 8991889, 2271515, 2364897, 9506292, 9481313, 9481314, 9796340, 6202807, 6427889, 9415726 AND OTHER PATENTS PENDING