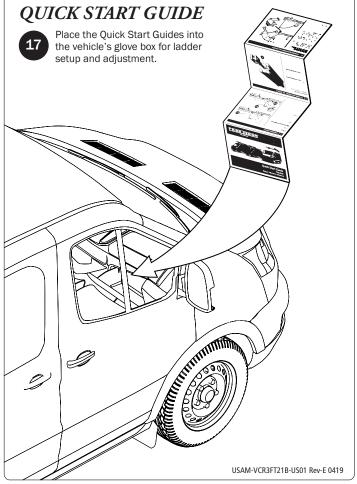

## L POSTS SEE QUICK START GUIDE FOR ADJUSTMENTS

NOTE: The Auto Clamps may come preset from the factory for packaging purposes only. To assemble the L Posts to the Crossbars, the Auto Clamps may need to be repositioned.