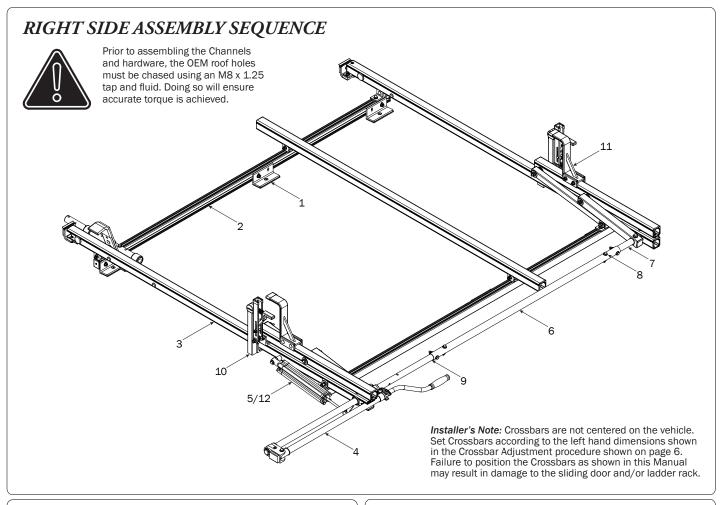

## L POSTS SEE QUICK START GUIDE FOR ADJUSTMENTS

NOTE: The Auto Clamps may come preset from the factory for packaging purposes only. To assemble the L Posts to the Crossbars, the Auto Clamps may need to be repositioned.