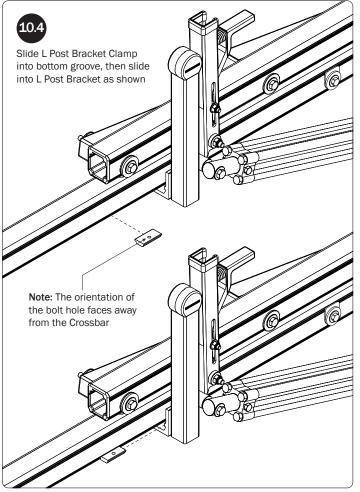

## L POSTS SEE QUICK START GUIDE FOR ADJUSTMENTS

NOTE: The Auto Clamps may come preset from the factory for packaging purposes only. To assemble the L Posts to the Crossbars, the Auto Clamps may need to be repositioned.