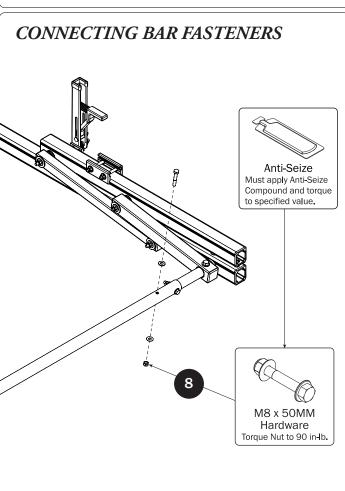

## L POSTS SEE QUICK START GUIDE FOR ADJUSTMENTS

NOTE: The Auto Clamps may come preset from the factory for packaging purposes only. To assemble the L Posts to the Crossbars, the Auto Clamps may need to be repositioned.