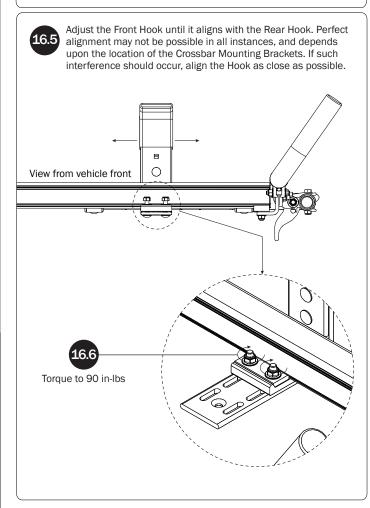

PRIME DESIGN

A Safe Fleet Brand





































## L POSTS SEE QUICK START GUIDE FOR ADJUSTMENTS

NOTE: The Auto Clamps may come preset from the factory for packaging purposes only. To assemble the L Posts to the Crossbars, the Auto Clamps may need to be repositioned.























PRIME DESIGN, A SAFE FLEET BRAND • Address: 1689 Oakdale Avenue #102, West 5t Paul, Minnesota 55118 • Phone: 651-552-8554 • Toll Free: 1.8.PRIME.RACK • Fax: 651-552-1799 • Email: info@primedesign.net • Website: www.primedesign.net TM & © 2019 PRIME DESIGN. PROTECTED BY ONE OR MORE OF THE FOLLOWING PATENT NO.'s 6764268, 6971563, 2364879, 8857689, 8511525, 8991889, 2271515, 2364897, 9506292, 9481313, 9481314, 9796340, 6202807, 6427889, 9415726 AND OTHER PATENTS PENDING