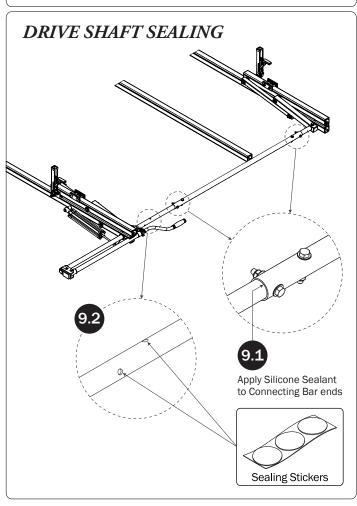

## L POSTS SEE QUICK START GUIDE FOR ADJUSTMENTS

NOTE: The Auto Clamps may come preset from the factory for packaging purposes only. To assemble the L Posts to the Crossbars, the Auto Clamps may need to be repositioned.