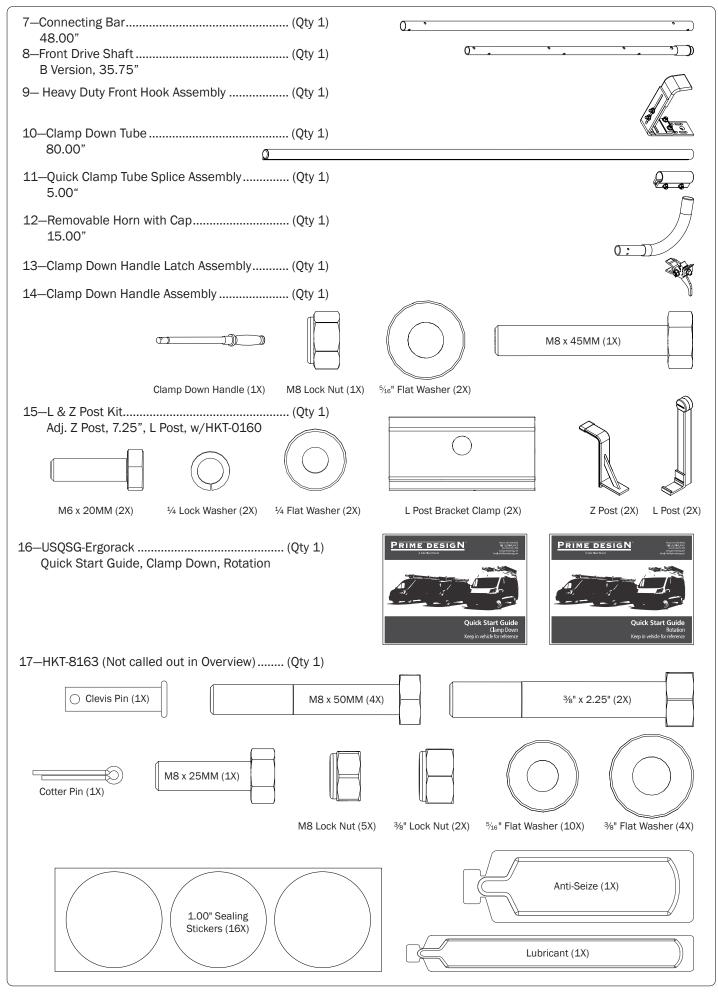

## PRIME DESIGN

A Safe Fleet Brand





































## L POSTS SEE QUICK START GUIDE FOR ADJUSTMENTS

NOTE: The Auto Clamps may come preset from the factory for packaging purposes only. To assemble the L Posts to the Crossbars, the Auto Clamps may need to be repositioned.























PRIME DESIGN, A SAFE FLEET BRAND • Address: 1689 Oakdale Avenue #102, West 5t Paul, Minnesota 55118 • Phone: 651-552-8554 • Toll Free: 1.8.PRIME.RACK • Fax: 651-552-1799 • Email: info@primedesign.net • Website: www.primedesign.net TM & © 2019 PRIME DESIGN. PROTECTED BY ONE OR MORE OF THE FOLLOWING PATENT NO.'s 6764268, 6971563, 2364879, 8857689, 8511525, 8991889, 2271515, 2364897, 9506292, 9481313, 9481314, 9796340, 6202807, 6427889, 9415726 AND OTHER PATENTS PENDING