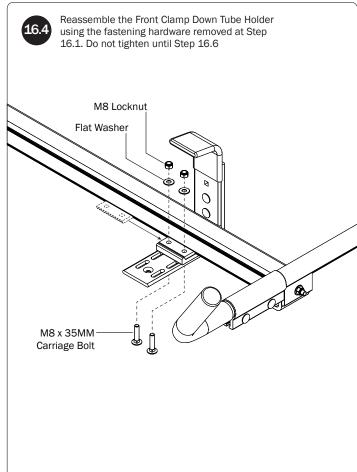

## PRIME DESIGN

A Safe Fleet Brand





































## L POSTS SEE QUICK START GUIDE FOR ADJUSTMENTS

NOTE: The Auto Clamps may come preset from the factory for packaging purposes only. To assemble the L Posts to the Crossbars, the Auto Clamps may need to be repositioned.























PRIME DESIGN, A SAFE FLEET BRAND • Address: 1689 Oakdale Avenue #102, West 5t Paul, Minnesota 55118 • Phone: 651-552-8554 • Toll Free: 1.8.PRIME.RACK • Fax: 651-552-1799 • Email: info@primedesign.net • Website: www.primedesign.net TM & © 2019 PRIME DESIGN. PROTECTED BY ONE OR MORE OF THE FOLLOWING PATENT NO.'s 6764268, 6971563, 2364879, 8857689, 8511525, 8991889, 2271515, 2364897, 9506292, 9481313, 9481314, 9796340, 6202807, 6427889, 9415726 AND OTHER PATENTS PENDING