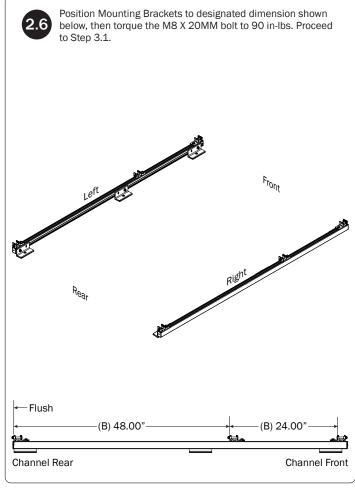

## PRIME DESIGN

A Safe Fleet Brand





































## L POSTS SEE QUICK START GUIDE FOR ADJUSTMENTS

NOTE: The Auto Clamps may come preset from the factory for packaging purposes only. To assemble the L Posts to the Crossbars, the Auto Clamps may need to be repositioned.























PRIME DESIGN, A SAFE FLEET BRAND • Address: 1689 Oakdale Avenue #102, West 5t Paul, Minnesota 55118 • Phone: 651-552-8554 • Toll Free: 1.8.PRIME.RACK • Fax: 651-552-1799 • Email: info@primedesign.net • Website: www.primedesign.net TM & © 2019 PRIME DESIGN. PROTECTED BY ONE OR MORE OF THE FOLLOWING PATENT NO.'s 6764268, 6971563, 2364879, 8857689, 8511525, 8991889, 2271515, 2364897, 9506292, 9481313, 9481314, 9796340, 6202807, 6427889, 9415726 AND OTHER PATENTS PENDING