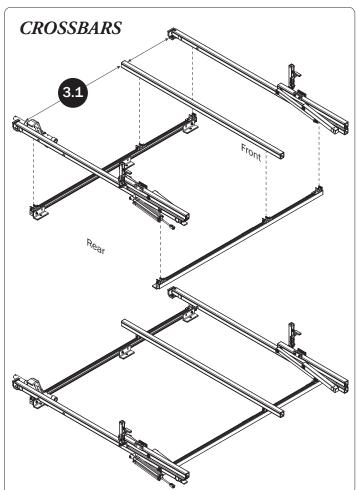

## PRIME DESIGN

A Safe Fleet Brand





































## L POSTS SEE QUICK START GUIDE FOR ADJUSTMENTS

NOTE: The Auto Clamps may come preset from the factory for packaging purposes only. To assemble the L Posts to the Crossbars, the Auto Clamps may need to be repositioned.























PRIME DESIGN, A SAFE FLEET BRAND • Address: 1689 Oakdale Avenue #102, West 5t Paul, Minnesota 55118 • Phone: 651-552-8554 • Toll Free: 1.8.PRIME.RACK • Fax: 651-552-1799 • Email: info@primedesign.net • Website: www.primedesign.net TM & © 2019 PRIME DESIGN. PROTECTED BY ONE OR MORE OF THE FOLLOWING PATENT NO.'s 6764268, 6971563, 2364879, 8857689, 8511525, 8991889, 2271515, 2364897, 9506292, 9481313, 9481314, 9796340, 6202807, 6427889, 9415726 AND OTHER PATENTS PENDING