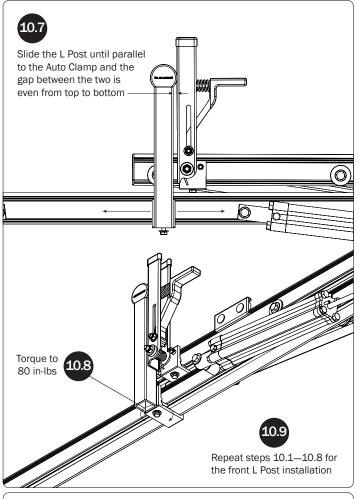

## L POSTS SEE QUICK START GUIDE FOR ADJUSTMENTS

NOTE: The Auto Clamps may come preset from the factory for packaging purposes only. To assemble the L Posts to the Crossbars, the Auto Clamps may need to be repositioned.