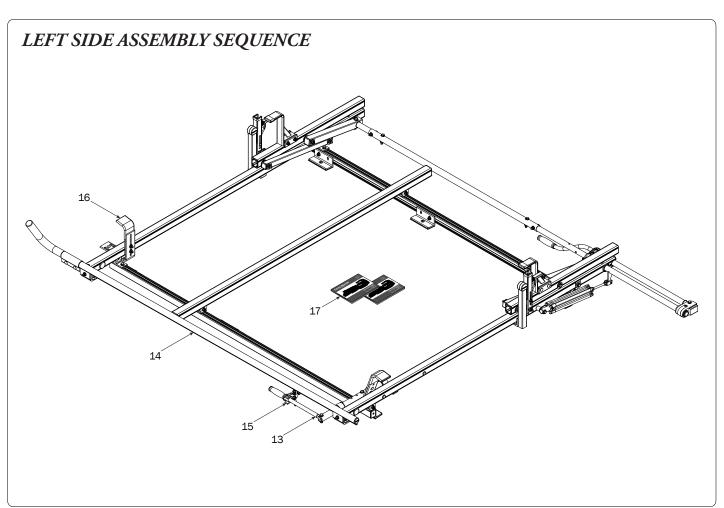

## PRIME DESIGN

A Safe Fleet Brand





































## L POSTS SEE QUICK START GUIDE FOR ADJUSTMENTS

NOTE: The Auto Clamps may come preset from the factory for packaging purposes only. To assemble the L Posts to the Crossbars, the Auto Clamps may need to be repositioned.























PRIME DESIGN, A SAFE FLEET BRAND • Address: 1689 Oakdale Avenue #102, West 5t Paul, Minnesota 55118 • Phone: 651-552-8554 • Toll Free: 1.8.PRIME.RACK • Fax: 651-552-1799 • Email: info@primedesign.net • Website: www.primedesign.net TM & © 2019 PRIME DESIGN. PROTECTED BY ONE OR MORE OF THE FOLLOWING PATENT NO.'s 6764268, 6971563, 2364879, 8857689, 8511525, 8991889, 2271515, 2364897, 9506292, 9481313, 9481314, 9796340, 6202807, 6427889, 9415726 AND OTHER PATENTS PENDING