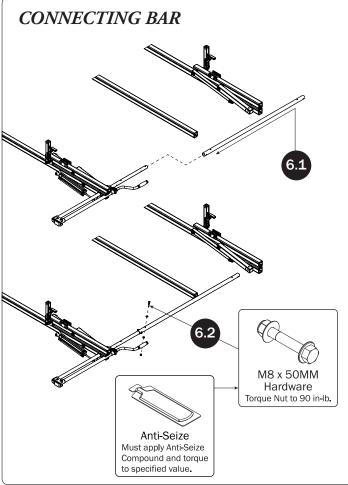

## PRIME DESIGN

A Safe Fleet Brand





































## L POSTS SEE QUICK START GUIDE FOR ADJUSTMENTS

NOTE: The Auto Clamps may come preset from the factory for packaging purposes only. To assemble the L Posts to the Crossbars, the Auto Clamps may need to be repositioned.























PRIME DESIGN, A SAFE FLEET BRAND • Address: 1689 Oakdale Avenue #102, West 5t Paul, Minnesota 55118 • Phone: 651-552-8554 • Toll Free: 1.8.PRIME.RACK • Fax: 651-552-1799 • Email: info@primedesign.net • Website: www.primedesign.net TM & © 2019 PRIME DESIGN. PROTECTED BY ONE OR MORE OF THE FOLLOWING PATENT NO.'s 6764268, 6971563, 2364879, 8857689, 8511525, 8991889, 2271515, 2364897, 9506292, 9481313, 9481314, 9796340, 6202807, 6427889, 9415726 AND OTHER PATENTS PENDING