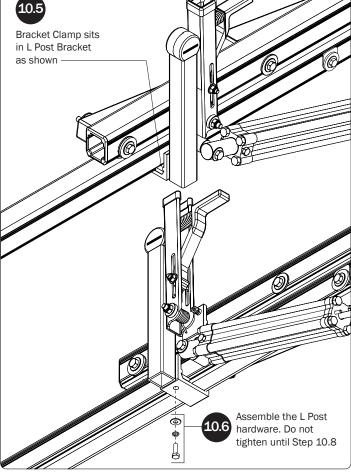

## L POSTS SEE QUICK START GUIDE FOR ADJUSTMENTS

NOTE: The Auto Clamps may come preset from the factory for packaging purposes only. To assemble the L Posts to the Crossbars, the Auto Clamps may need to be repositioned.