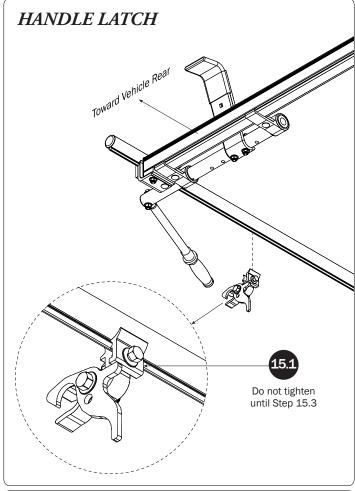

## PRIME DESIGN

A Safe Fleet Brand





































## L POSTS SEE QUICK START GUIDE FOR ADJUSTMENTS

NOTE: The Auto Clamps may come preset from the factory for packaging purposes only. To assemble the L Posts to the Crossbars, the Auto Clamps may need to be repositioned.























PRIME DESIGN, A SAFE FLEET BRAND • Address: 1689 Oakdale Avenue #102, West 5t Paul, Minnesota 55118 • Phone: 651-552-8554 • Toll Free: 1.8.PRIME.RACK • Fax: 651-552-1799 • Email: info@primedesign.net • Website: www.primedesign.net TM & © 2019 PRIME DESIGN. PROTECTED BY ONE OR MORE OF THE FOLLOWING PATENT NO.'s 6764268, 6971563, 2364879, 8857689, 8511525, 8991889, 2271515, 2364897, 9506292, 9481313, 9481314, 9796340, 6202807, 6427889, 9415726 AND OTHER PATENTS PENDING