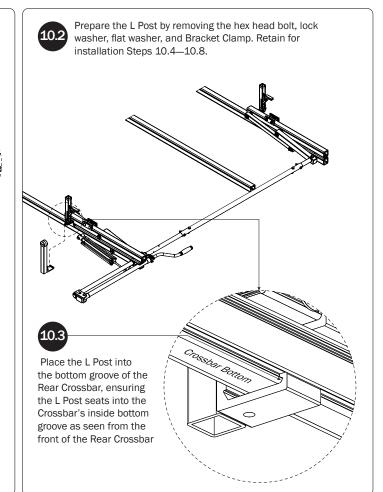

## L POSTS SEE QUICK START GUIDE FOR ADJUSTMENTS

NOTE: The Auto Clamps may come preset from the factory for packaging purposes only. To assemble the L Posts to the Crossbars, the Auto Clamps may need to be repositioned.