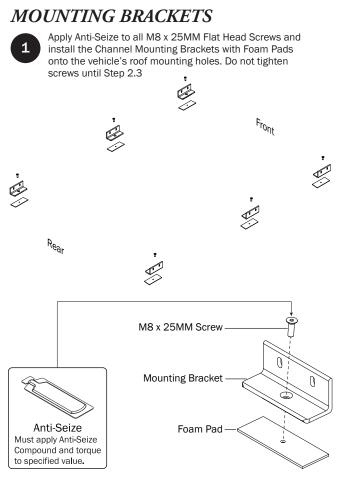

## L POSTS SEE QUICK START GUIDE FOR ADJUSTMENTS

NOTE: The Auto Clamps may come preset from the factory for packaging purposes only. To assemble the L Posts to the Crossbars, the Auto Clamps may need to be repositioned.