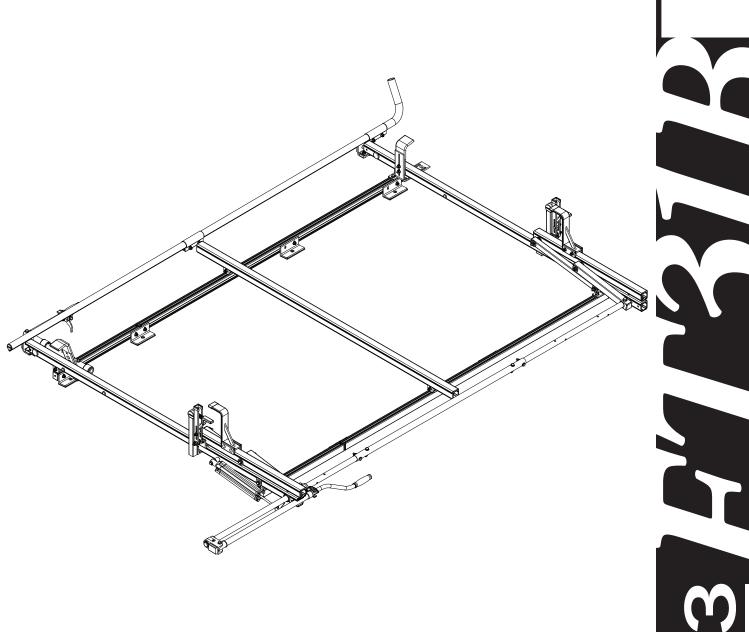

## PRIME DESIGN

A Safe Fleet Brand





| 7—Connecting Bar                                                        |                                                                                                        |
|-------------------------------------------------------------------------|--------------------------------------------------------------------------------------------------------|
| B Version, 35.75"  9— Heavy Duty Front Hook Assembly(Qty 1)             |                                                                                                        |
| 10—Clamp Down Tube(Qty 1) 104.00"                                       |                                                                                                        |
| 11—Quick Clamp Tube Splice Assembly(Qty 1)