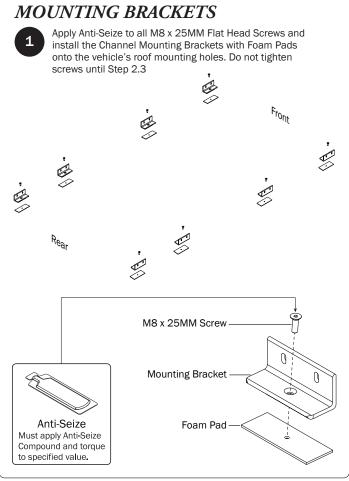

|
| Cotter Pin (1X)  M8 x 25MM (1X)                                         |                                                                                                        |
| M8 Lock Nut (5X) 3/6" Lock Nut (2X)                                     | 5/16" Flat Washer (10X) 3/6" Flat Washer (4X)                                                          |
| 1.00" Sealing<br>Stickers (16X)                                         | Anti-Seize (1X)                                                                                        |
|                                                                         | Lubricant (1X)                                                                                         |































## L POSTS SEE QUICK START GUIDE FOR ADJUSTMENTS

NOTE: The Auto Clamps may come preset from the factory for packaging purposes only. To assemble the L Posts to the Crossbars, the Auto Clamps may need to be repositioned.