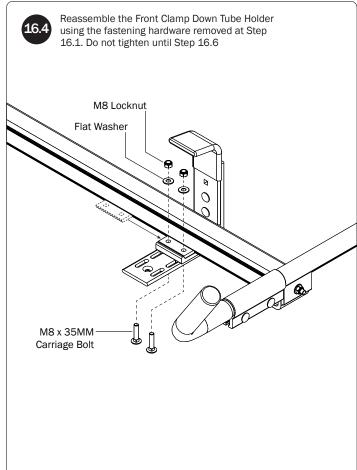

Nut (2X)                                     | 5/16" Flat Washer (10X) 3/6" Flat Washer (4X)                                                          |
| 1.00" Sealing<br>Stickers (16X)                                         | Anti-Seize (1X)                                                                                        |
|                                                                         | Lubricant (1X)                                                                                         |































## L POSTS SEE QUICK START GUIDE FOR ADJUSTMENTS

NOTE: The Auto Clamps may come preset from the factory for packaging purposes only. To assemble the L Posts to the Crossbars, the Auto Clamps may need to be repositioned.