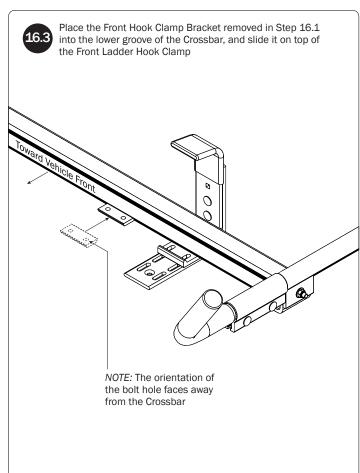

ck Nut (2X)                                     | 5/16" Flat Washer (10X) 3/6" Flat Washer (4X)                                                          |
| 1.00" Sealing<br>Stickers (16X)                                         | Anti-Seize (1X)                                                                                        |
|                                                                         | Lubricant (1X)                                                                                         |































## L POSTS SEE QUICK START GUIDE FOR ADJUSTMENTS

NOTE: The Auto Clamps may come preset from the factory for packaging purposes only. To assemble the L Posts to the Crossbars, the Auto Clamps may need to be repositioned.