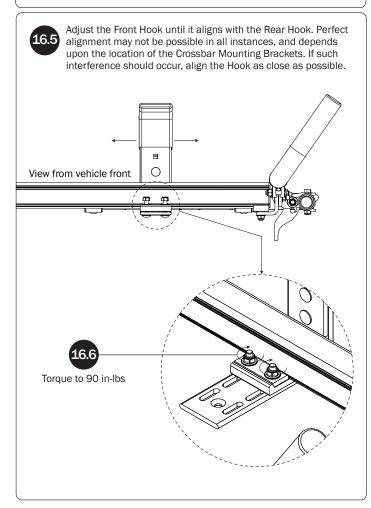

ut (2X)                                     | 5/16" Flat Washer (10X) 3/6" Flat Washer (4X)                                                          |
| 1.00" Sealing<br>Stickers (16X)                                         | Anti-Seize (1X)                                                                                        |
|                                                                         | Lubricant (1X)                                                                                         |































## L POSTS SEE QUICK START GUIDE FOR ADJUSTMENTS

NOTE: The Auto Clamps may come preset from the factory for packaging purposes only. To assemble the L Posts to the Crossbars, the Auto Clamps may need to be repositioned.