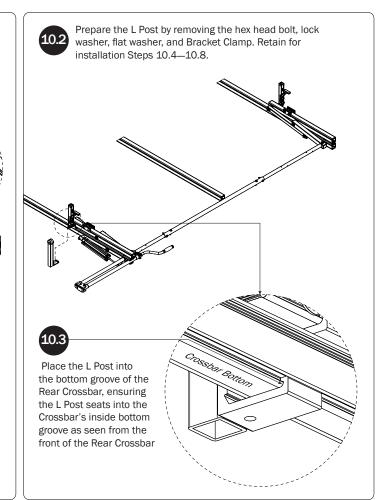

## L POSTS SEE QUICK START GUIDE FOR ADJUSTMENTS

NOTE: The Auto Clamps may come preset from the factory for packaging purposes only. To assemble the L Posts to the Crossbars, the Auto Clamps may need to be repositioned.