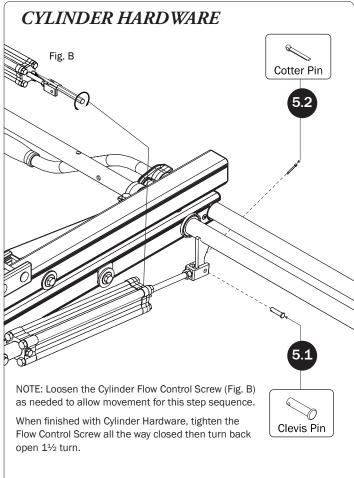

## PRIME DESIGN

A Safe Fleet Brand

| 7—Connecting Bar                                                        |                                                                                                        |
|-------------------------------------------------------------------------|--------------------------------------------------------------------------------------------------------|
| B Version, 35.75"  9— Heavy Duty Front Hook Assembly(Qty 1)             |                                                                                                        |
| 10—Clamp Down Tube(Qty 1) 104.00"                                       |                                                                                                        |
| 11—Quick Clamp Tube Splice Assembly(Qty 1)                              |                                                                                                        |
| 5.00"  12—Removable Horn with Cap(Qty 1) 15.00"                         |                                                                                                        |
| 13—Clamp Down Handle Latch Assembly (Qty 1)                             | 0:))                                                                                                   |
| 14—Clamp Down Handle Assembly (Qty 1)                                   |                                                                                                        |
|                                                                         | M8 x 45MM (1X)                                                                                         |
| Clamp Down Handle (1X) M8 Lock Nut (1X) 5/16" Flat Washer (2            | X)                                                                                                     |
| 15—L & Z Post Kit(Qty 1) Adj. Z Post, 7.25", L Post, w/HKT-0160         |                                                                                                        |
|                                                                         |                                                                                                        |
| M6 x 20MM (2X) 1/4 Lock Washer (2X) 1/4 Flat Washer (2X) L Post Bracket | t Clamp (2X) Z Post (2X) L Post (2X)                                                                   |
| 16—USQSG-Ergorack                                                       | PRIME DESIGN  Quick Start Guide Clamp Down cep in weblick for reference  Keep in vehicle for reference |
| 17—HKT-8163 (Not called out in Overview) (Qty 1)                        | kep in verticle for reference                                                                          |
| ○ Clevis Pin (1X)                                                       | 3%" x 2.25" (2X)                                                                                       |
| Cotter Pin (1X)  M8 x 25MM (1X)                                         |                                                                                                        |
| M8 Lock Nut (5X) 3/6" Lock Nut (2X)                                     | 5/16" Flat Washer (10X) 3/6" Flat Washer (4X)                                                          |
| 1.00" Sealing<br>Stickers (16X)                                         | Anti-Seize (1X)                                                                                        |
|                                                                         | Lubricant (1X)                                                                                         |