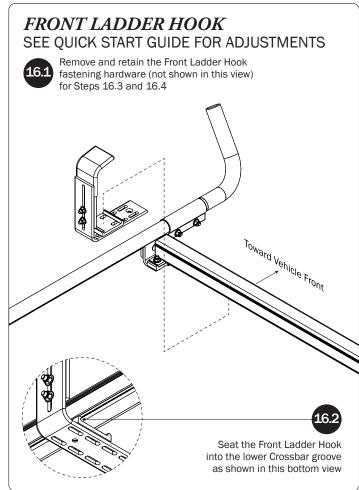

Lock Nut (2X)                                     | 5/16" Flat Washer (10X) 3/6" Flat Washer (4X)                                                          |
| 1.00" Sealing<br>Stickers (16X)                                         | Anti-Seize (1X)                                                                                        |
|                                                                         | Lubricant (1X)                                                                                         |































## L POSTS SEE QUICK START GUIDE FOR ADJUSTMENTS

NOTE: The Auto Clamps may come preset from the factory for packaging purposes only. To assemble the L Posts to the Crossbars, the Auto Clamps may need to be repositioned.