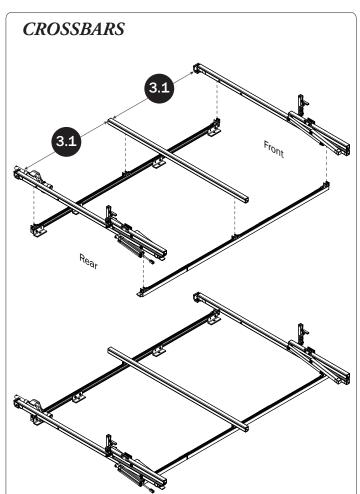

|
| Cotter Pin (1X)  M8 x 25MM (1X)                                         |                                                                                                        |
| M8 Lock Nut (5X) 3/6" Lock Nut (2X)                                     | 5/16" Flat Washer (10X) 3/6" Flat Washer (4X)                                                          |
| 1.00" Sealing<br>Stickers (16X)                                         | Anti-Seize (1X)                                                                                        |
|                                                                         | Lubricant (1X)                                                                                         |































## L POSTS SEE QUICK START GUIDE FOR ADJUSTMENTS

NOTE: The Auto Clamps may come preset from the factory for packaging purposes only. To assemble the L Posts to the Crossbars, the Auto Clamps may need to be repositioned.