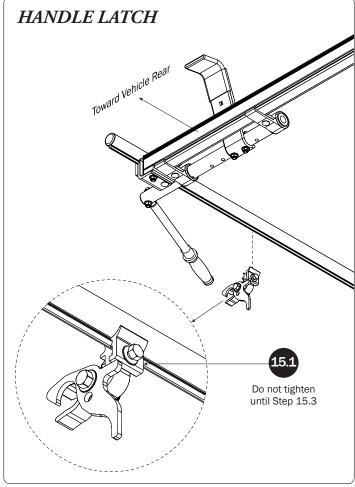

/6" Lock Nut (2X)                                     | 5/16" Flat Washer (10X) 3/6" Flat Washer (4X)                                                          |
| 1.00" Sealing<br>Stickers (16X)                                         | Anti-Seize (1X)                                                                                        |
|                                                                         | Lubricant (1X)                                                                                         |































## L POSTS SEE QUICK START GUIDE FOR ADJUSTMENTS

NOTE: The Auto Clamps may come preset from the factory for packaging purposes only. To assemble the L Posts to the Crossbars, the Auto Clamps may need to be repositioned.