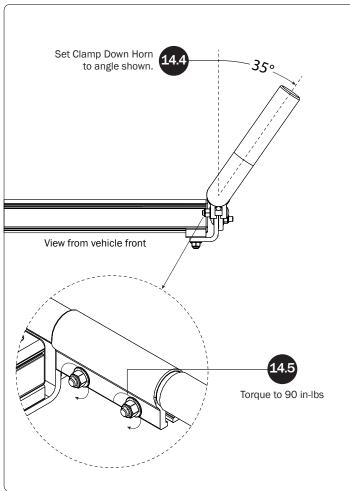

3/6" Lock Nut (2X)                                     | 5/16" Flat Washer (10X) 3/6" Flat Washer (4X)                                                          |
| 1.00" Sealing<br>Stickers (16X)                                         | Anti-Seize (1X)                                                                                        |
|                                                                         | Lubricant (1X)                                                                                         |































## L POSTS SEE QUICK START GUIDE FOR ADJUSTMENTS

NOTE: The Auto Clamps may come preset from the factory for packaging purposes only. To assemble the L Posts to the Crossbars, the Auto Clamps may need to be repositioned.