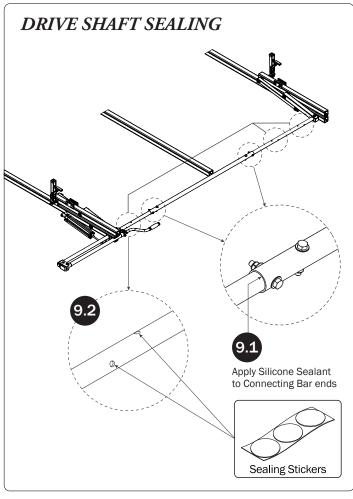

## PRIME DESIGN

A Safe Fleet Brand

| 7—Connecting Bar                                                        |                                                                                                        |
|-------------------------------------------------------------------------|--------------------------------------------------------------------------------------------------------|
| B Version, 35.75"  9— Heavy Duty Front Hook Assembly(Qty 1)             |                                                                                                        |
| 10—Clamp Down Tube(Qty 1) 104.00"                                       |                                                                                                        |
| 11—Quick Clamp Tube Splice Assembly(Qty 1)                              |                                                                                                        |
| 5.00"  12—Removable Horn with Cap(Qty 1) 15.00"                         |                                                                                                        |
| 13—Clamp Down Handle Latch Assembly (Qty 1)                             | 0:))                                                                                                   |
| 14—Clamp Down Handle Assembly (Qty 1)                                   |                                                                                                        |
|                                                                         | M8 x 45MM (1X)                                                                                         |
| Clamp Down Handle (1X) M8 Lock Nut (1X) 5/16" Flat Washer (2            | X)                                                                                                     |
| 15—L & Z Post Kit(Qty 1) Adj. Z Post, 7.25", L Post, w/HKT-0160         |                                                                                                        |
|                                                                         |                                                                                                        |
| M6 x 20MM (2X) 1/4 Lock Washer (2X) 1/4 Flat Washer (2X) L Post Bracket | t Clamp (2X) Z Post (2X) L Post (2X)                                                                   |
| 16—USQSG-Ergorack                                                       | PRIME DESIGN  Quick Start Guide Clamp Down cep in weblick for reference  Keep in vehicle for reference |
| 17—HKT-8163 (Not called out in Overview) (Qty 1)                        | kep in verticle for reference                                                                          |
| ○ Clevis Pin (1X)                                                       | 3%" x 2.25" (2X)                                                                                       |
| Cotter Pin (1X)  M8 x 25MM (1X)                                         |                                                                                                        |
| M8 Lock Nut (5X) 3/6" Lock Nut (2X)                                     | 5/16" Flat Washer (10X) 3/6" Flat Washer (4X)                                                          |
| 1.00" Sealing<br>Stickers (16X)                                         | Anti-Seize (1X)                                                                                        |
|                                                                         | Lubricant (1X)                                                                                         |