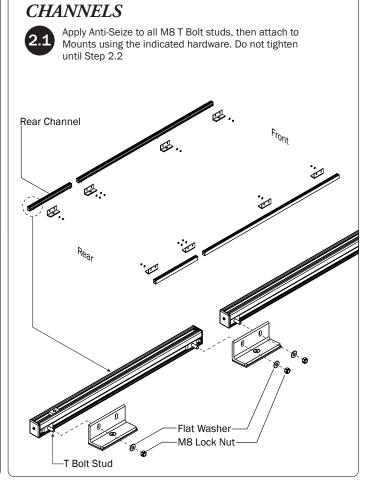

|
| Cotter Pin (1X)  M8 x 25MM (1X)                                         |                                                                                                        |
| M8 Lock Nut (5X) 3/6" Lock Nut (2X)                                     | 5/16" Flat Washer (10X) 3/6" Flat Washer (4X)                                                          |
| 1.00" Sealing<br>Stickers (16X)                                         | Anti-Seize (1X)                                                                                        |
|                                                                         | Lubricant (1X)                                                                                         |































## L POSTS SEE QUICK START GUIDE FOR ADJUSTMENTS

NOTE: The Auto Clamps may come preset from the factory for packaging purposes only. To assemble the L Posts to the Crossbars, the Auto Clamps may need to be repositioned.