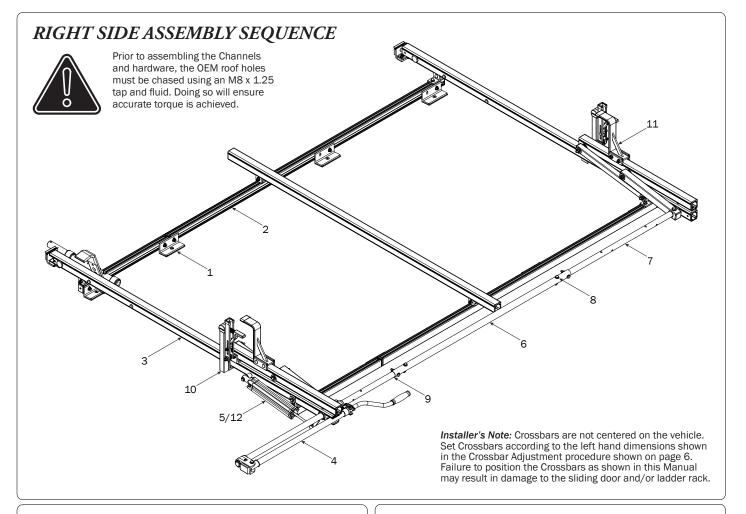

## L POSTS SEE QUICK START GUIDE FOR ADJUSTMENTS

NOTE: The Auto Clamps may come preset from the factory for packaging purposes only. To assemble the L Posts to the Crossbars, the Auto Clamps may need to be repositioned.