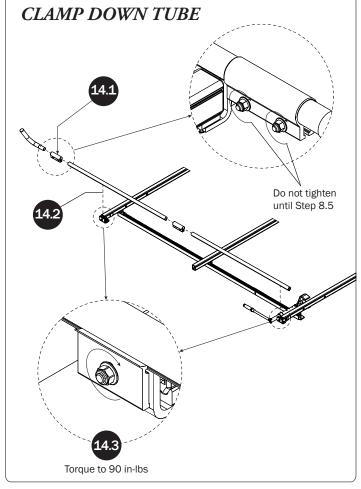

## PRIME DESIGN

A Safe Fleet Brand

| 7—Connecting Bar                                                        |                                                                                                        |
|-------------------------------------------------------------------------|--------------------------------------------------------------------------------------------------------|
| B Version, 35.75"  9— Heavy Duty Front Hook Assembly(Qty 1)             |                                                                                                        |
| 10—Clamp Down Tube(Qty 1) 104.00"                                       |                                                                                                        |
| 11—Quick Clamp Tube Splice Assembly(Qty 1)                              |                                                                                                        |
| 5.00"  12—Removable Horn with Cap(Qty 1) 15.00"                         |                                                                                                        |
| 13—Clamp Down Handle Latch Assembly (Qty 1)                             | 0:))                                                                                                   |
| 14—Clamp Down Handle Assembly (Qty 1)                                   |                                                                                                        |
|                                                                         | M8 x 45MM (1X)                                                                                         |
| Clamp Down Handle (1X) M8 Lock Nut (1X) 5/16" Flat Washer (2            | X)                                                                                                     |
| 15—L & Z Post Kit(Qty 1) Adj. Z Post, 7.25", L Post, w/HKT-0160         |                                                                                                        |
|                                                                         |                                                                                                        |
| M6 x 20MM (2X) 1/4 Lock Washer (2X) 1/4 Flat Washer (2X) L Post Bracket | t Clamp (2X) Z Post (2X) L Post (2X)                                                                   |
| 16—USQSG-Ergorack                                                       | PRIME DESIGN  Quick Start Guide Clamp Down cep in weblick for reference  Keep in vehicle for reference |
| 17—HKT-8163 (Not called out in Overview) (Qty 1)                        | kep in verticle for reference                                                                          |
| ○ Clevis Pin (1X)                                                       | 3%" x 2.25" (2X)                                                                                       |
| Cotter Pin (1X)  M8 x 25MM (1X)                                         |                                                                                                        |
| M8 Lock Nut (5X) 3/6" Lock Nut (2X)                                     | 5/16" Flat Washer (10X) 3/6" Flat Washer (4X)                                                          |
| 1.00" Sealing<br>Stickers (16X)                                         | Anti-Seize (1X)                                                                                        |
|                                                                         | Lubricant (1X)                                                                                         |