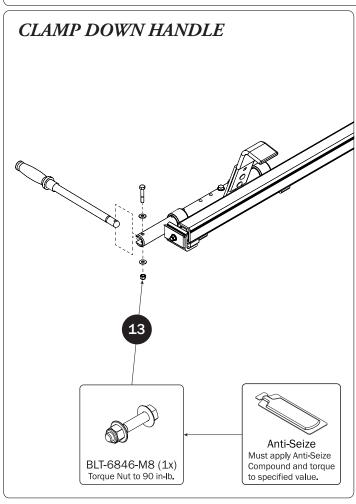

## PRIME DESIGN

A Safe Fleet Brand

| 7—Connecting Bar                                                        |                                                                                                        |
|-------------------------------------------------------------------------|--------------------------------------------------------------------------------------------------------|
| B Version, 35.75"  9— Heavy Duty Front Hook Assembly(Qty 1)             |                                                                                                        |
| 10—Clamp Down Tube(Qty 1) 104.00"                                       |                                                                                                        |
| 11—Quick Clamp Tube Splice Assembly(Qty 1)                              |                                                                                                        |
| 5.00"  12—Removable Horn with Cap(Qty 1) 15.00"                         |                                                                                                        |
| 13—Clamp Down Handle Latch Assembly (Qty 1)                             | 0:))                                                                                                   |
| 14—Clamp Down Handle Assembly (Qty 1)                                   |                                                                                                        |
|                                                                         | M8 x 45MM (1X)                                                                                         |
| Clamp Down Handle (1X) M8 Lock Nut (1X) 5/16" Flat Washer (2            | X)                                                                                                     |
| 15—L & Z Post Kit(Qty 1) Adj. Z Post, 7.25", L Post, w/HKT-0160         |                                                                                                        |
|                                                                         |                                                                                                        |
| M6 x 20MM (2X) 1/4 Lock Washer (2X) 1/4 Flat Washer (2X) L Post Bracket | t Clamp (2X) Z Post (2X) L Post (2X)                                                                   |
| 16—USQSG-Ergorack                                                       | PRIME DESIGN  Quick Start Guide Clamp Down cep in weblick for reference  Keep in vehicle for reference |
| 17—HKT-8163 (Not called out in Overview) (Qty 1)                        | kep in verticle for reference                                                                          |
| ○ Clevis Pin (1X)                                                       | 3%" x 2.25" (2X)                                                                                       |
| Cotter Pin (1X)  M8 x 25MM (1X)                                         |                                                                                                        |
| M8 Lock Nut (5X) 3/6" Lock Nut (2X)                                     | 5/16" Flat Washer (10X) 3/6" Flat Washer (4X)                                                          |
| 1.00" Sealing<br>Stickers (16X)                                         | Anti-Seize (1X)                                                                                        |
|                                                                         | Lubricant (1X)                                                                                         |