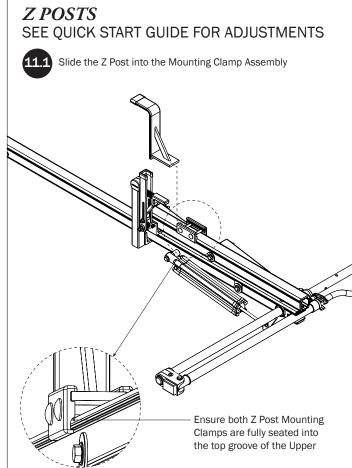

ock Nut (5X) 3/6" Lock Nut (2X)                                     | 5/16" Flat Washer (10X) 3/6" Flat Washer (4X)                                                          |
| 1.00" Sealing<br>Stickers (16X)                                         | Anti-Seize (1X)                                                                                        |
|                                                                         | Lubricant (1X)                                                                                         |































## L POSTS SEE QUICK START GUIDE FOR ADJUSTMENTS

NOTE: The Auto Clamps may come preset from the factory for packaging purposes only. To assemble the L Posts to the Crossbars, the Auto Clamps may need to be repositioned.