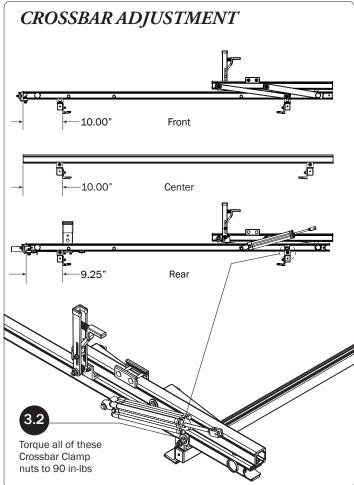

|
| Cotter Pin (1X)  M8 x 25MM (1X)                                         |                                                                                                        |
| M8 Lock Nut (5X) 3/6" Lock Nut (2X)                                     | 5/16" Flat Washer (10X) 3/6" Flat Washer (4X)                                                          |
| 1.00" Sealing<br>Stickers (16X)                                         | Anti-Seize (1X)                                                                                        |
|                                                                         | Lubricant (1X)                                                                                         |































## L POSTS SEE QUICK START GUIDE FOR ADJUSTMENTS

NOTE: The Auto Clamps may come preset from the factory for packaging purposes only. To assemble the L Posts to the Crossbars, the Auto Clamps may need to be repositioned.