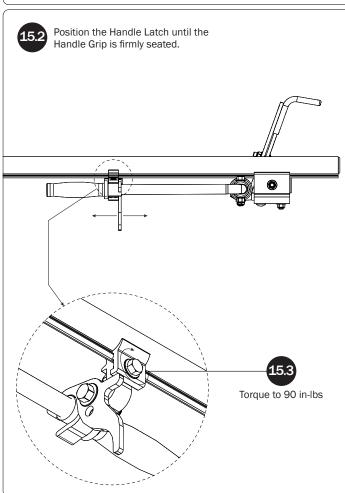

" Lock Nut (2X)                                     | 5/16" Flat Washer (10X) 3/6" Flat Washer (4X)                                                          |
| 1.00" Sealing<br>Stickers (16X)                                         | Anti-Seize (1X)                                                                                        |
|                                                                         | Lubricant (1X)                                                                                         |































## L POSTS SEE QUICK START GUIDE FOR ADJUSTMENTS

NOTE: The Auto Clamps may come preset from the factory for packaging purposes only. To assemble the L Posts to the Crossbars, the Auto Clamps may need to be repositioned.