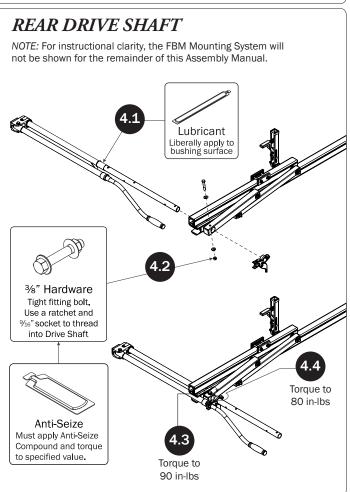

|
| Cotter Pin (1X)  M8 x 25MM (1X)                                         |                                                                                                        |
| M8 Lock Nut (5X) 3/6" Lock Nut (2X)                                     | 5/16" Flat Washer (10X) 3/6" Flat Washer (4X)                                                          |
| 1.00" Sealing<br>Stickers (16X)                                         | Anti-Seize (1X)                                                                                        |
|                                                                         | Lubricant (1X)                                                                                         |































## L POSTS SEE QUICK START GUIDE FOR ADJUSTMENTS

NOTE: The Auto Clamps may come preset from the factory for packaging purposes only. To assemble the L Posts to the Crossbars, the Auto Clamps may need to be repositioned.