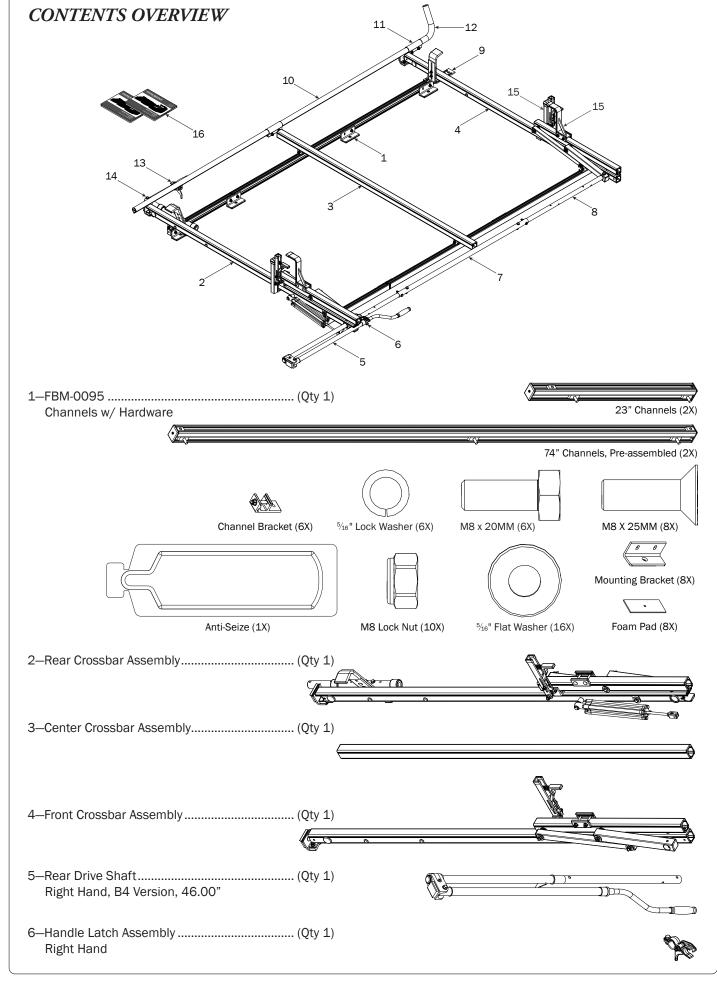

## PRIME DESIGN

A Safe Fleet Brand

| 7—Connecting Bar                                                        |                                                                                                        |
|-------------------------------------------------------------------------|--------------------------------------------------------------------------------------------------------|
| B Version, 35.75"  9— Heavy Duty Front Hook Assembly(Qty 1)             |                                                                                                        |
| 10—Clamp Down Tube(Qty 1) 104.00"                                       |                                                                                                        |
| 11—Quick Clamp Tube Splice Assembly(Qty 1)                              |                                                                                                        |
| 5.00"  12—Removable Horn with Cap(Qty 1) 15.00"                         |                                                                                                        |
| 13—Clamp Down Handle Latch Assembly (Qty 1)                             | 0:))                                                                                                   |
| 14—Clamp Down Handle Assembly (Qty 1)                                   |                                                                                                        |
|                                                                         | M8 x 45MM (1X)                                                                                         |
| Clamp Down Handle (1X) M8 Lock Nut (1X) 5/16" Flat Washer (2            | X)                                                                                                     |
| 15—L & Z Post Kit(Qty 1) Adj. Z Post, 7.25", L Post, w/HKT-0160         |                                                                                                        |
|                                                                         |                                                                                                        |
| M6 x 20MM (2X) 1/4 Lock Washer (2X) 1/4 Flat Washer (2X) L Post Bracket | t Clamp (2X) Z Post (2X) L Post (2X)                                                                   |
| 16—USQSG-Ergorack                                                       | PRIME DESIGN  Quick Start Guide Clamp Down cep in weblick for reference  Keep in vehicle for reference |
| 17—HKT-8163 (Not called out in Overview) (Qty 1)                        | kep in verticle for reference                                                                          |
| ○ Clevis Pin (1X)                                                       | 3%" x 2.25" (2X)                                                                                       |
| Cotter Pin (1X)  M8 x 25MM (1X)                                         |                                                                                                        |
| M8 Lock Nut (5X) 3/6" Lock Nut (2X)                                     | 5/16" Flat Washer (10X) 3/6" Flat Washer (4X)                                                          |
| 1.00" Sealing<br>Stickers (16X)                                         | Anti-Seize (1X)                                                                                        |
|                                                                         | Lubricant (1X)                                                                                         |