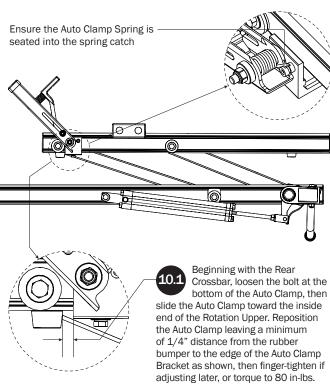

## L POSTS SEE QUICK START GUIDE FOR ADJUSTMENTS

NOTE: The Auto Clamps may come preset from the factory for packaging purposes only. To assemble the L Posts to the Crossbars, the Auto Clamps may need to be repositioned.