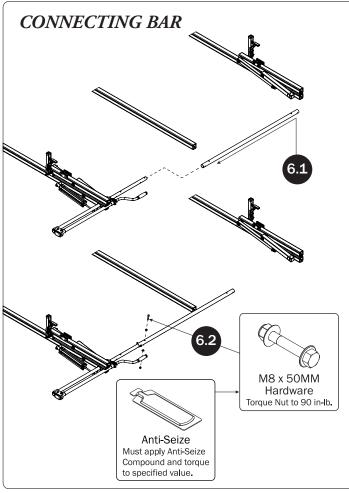

## PRIME DESIGN

A Safe Fleet Brand

| 7—Connecting Bar                                                        |                                                                                                        |
|-------------------------------------------------------------------------|--------------------------------------------------------------------------------------------------------|
| B Version, 35.75"  9— Heavy Duty Front Hook Assembly(Qty 1)             |                                                                                                        |
| 10—Clamp Down Tube(Qty 1) 104.00"                                       |                                                                                                        |
| 11—Quick Clamp Tube Splice Assembly(Qty 1)                              |                                                                                                        |
| 5.00"  12—Removable Horn with Cap(Qty 1) 15.00"                         |                                                                                                        |
| 13—Clamp Down Handle Latch Assembly (Qty 1)                             | 0:))                                                                                                   |
| 14—Clamp Down Handle Assembly (Qty 1)                                   |                                                                                                        |
|                                                                         | M8 x 45MM (1X)                                                                                         |
| Clamp Down Handle (1X) M8 Lock Nut (1X) 5/16" Flat Washer (2            | X)                                                                                                     |
| 15—L & Z Post Kit(Qty 1) Adj. Z Post, 7.25", L Post, w/HKT-0160         |                                                                                                        |
|                                                                         |                                                                                                        |
| M6 x 20MM (2X) 1/4 Lock Washer (2X) 1/4 Flat Washer (2X) L Post Bracket | t Clamp (2X) Z Post (2X) L Post (2X)                                                                   |
| 16—USQSG-Ergorack                                                       | PRIME DESIGN  Quick Start Guide Clamp Down cep in weblick for reference  Keep in vehicle for reference |
| 17—HKT-8163 (Not called out in Overview) (Qty 1)                        | kep in verticle for reference                                                                          |
| ○ Clevis Pin (1X)                                                       | 3%" x 2.25" (2X)                                                                                       |
| Cotter Pin (1X)  M8 x 25MM (1X)                                         |                                                                                                        |
| M8 Lock Nut (5X) 3/6" Lock Nut (2X)                                     | 5/16" Flat Washer (10X) 3/6" Flat Washer (4X)                                                          |
| 1.00" Sealing<br>Stickers (16X)                                         | Anti-Seize (1X)                                                                                        |
|                                                                         | Lubricant (1X)                                                                                         |