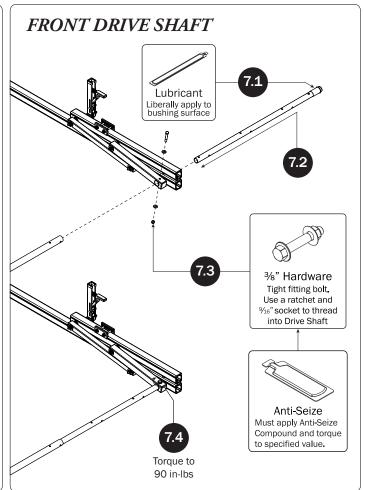

## PRIME DESIGN

A Safe Fleet Brand

| 7—Connecting Bar                                                        |                                                                                                        |
|-------------------------------------------------------------------------|--------------------------------------------------------------------------------------------------------|
| B Version, 35.75"  9— Heavy Duty Front Hook Assembly(Qty 1)             |                                                                                                        |
| 10—Clamp Down Tube(Qty 1) 104.00"                                       |                                                                                                        |
| 11—Quick Clamp Tube Splice Assembly(Qty 1)                              |                                                                                                        |
| 5.00"  12—Removable Horn with Cap(Qty 1) 15.00"                         |                                                                                                        |
| 13—Clamp Down Handle Latch Assembly (Qty 1)                             | 0:))                                                                                                   |
| 14—Clamp Down Handle Assembly (Qty 1)                                   |                                                                                                        |
|                                                                         | M8 x 45MM (1X)                                                                                         |
| Clamp Down Handle (1X) M8 Lock Nut (1X) 5/16" Flat Washer (2            | X)                                                                                                     |
| 15—L & Z Post Kit(Qty 1) Adj. Z Post, 7.25", L Post, w/HKT-0160         |                                                                                                        |
|                                                                         |                                                                                                        |
| M6 x 20MM (2X) 1/4 Lock Washer (2X) 1/4 Flat Washer (2X) L Post Bracket | t Clamp (2X) Z Post (2X) L Post (2X)                                                                   |
| 16—USQSG-Ergorack                                                       | PRIME DESIGN  Quick Start Guide Clamp Down cep in weblick for reference  Keep in vehicle for reference |
| 17—HKT-8163 (Not called out in Overview) (Qty 1)                        | kep in verticle for reference                                                                          |
| ○ Clevis Pin (1X)                                                       | 3%" x 2.25" (2X)                                                                                       |
| Cotter Pin (1X)  M8 x 25MM (1X)                                         |                                                                                                        |
| M8 Lock Nut (5X) 3/6" Lock Nut (2X)                                     | 5/16" Flat Washer (10X) 3/6" Flat Washer (4X)                                                          |
| 1.00" Sealing<br>Stickers (16X)                                         | Anti-Seize (1X)                                                                                        |
|                                                                         | Lubricant (1X)                                                                                         |