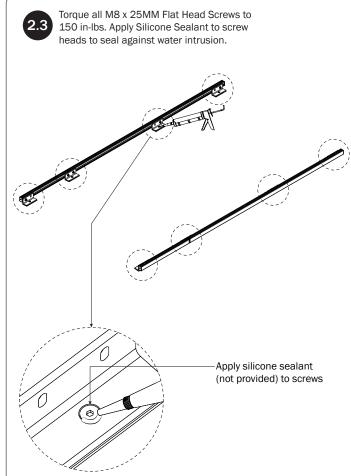

|
| Cotter Pin (1X)  M8 x 25MM (1X)                                         |                                                                                                        |
| M8 Lock Nut (5X) 3/6" Lock Nut (2X)                                     | 5/16" Flat Washer (10X) 3/6" Flat Washer (4X)                                                          |
| 1.00" Sealing<br>Stickers (16X)                                         | Anti-Seize (1X)                                                                                        |
|                                                                         | Lubricant (1X)                                                                                         |































## L POSTS SEE QUICK START GUIDE FOR ADJUSTMENTS

NOTE: The Auto Clamps may come preset from the factory for packaging purposes only. To assemble the L Posts to the Crossbars, the Auto Clamps may need to be repositioned.