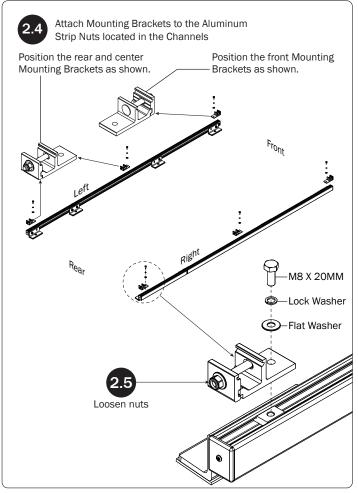

|
| Cotter Pin (1X)  M8 x 25MM (1X)                                         |                                                                                                        |
| M8 Lock Nut (5X) 3/6" Lock Nut (2X)                                     | 5/16" Flat Washer (10X) 3/6" Flat Washer (4X)                                                          |
| 1.00" Sealing<br>Stickers (16X)                                         | Anti-Seize (1X)                                                                                        |
|                                                                         | Lubricant (1X)                                                                                         |































## L POSTS SEE QUICK START GUIDE FOR ADJUSTMENTS

NOTE: The Auto Clamps may come preset from the factory for packaging purposes only. To assemble the L Posts to the Crossbars, the Auto Clamps may need to be repositioned.