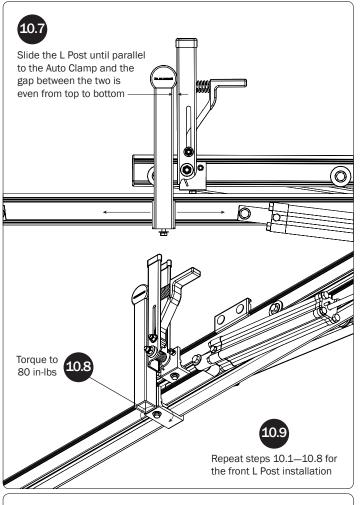

## L POSTS SEE QUICK START GUIDE FOR ADJUSTMENTS

NOTE: The Auto Clamps may come preset from the factory for packaging purposes only. To assemble the L Posts to the Crossbars, the Auto Clamps may need to be repositioned.