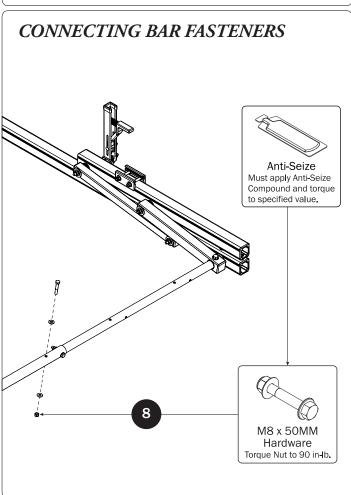

## PRIME DESIGN

A Safe Fleet Brand

| 7—Connecting Bar                                                        |                                                                                                        |
|-------------------------------------------------------------------------|--------------------------------------------------------------------------------------------------------|
| B Version, 35.75"  9— Heavy Duty Front Hook Assembly(Qty 1)             |                                                                                                        |
| 10—Clamp Down Tube(Qty 1) 104.00"                                       |                                                                                                        |
| 11—Quick Clamp Tube Splice Assembly(Qty 1)                              |                                                                                                        |
| 5.00"  12—Removable Horn with Cap(Qty 1) 15.00"                         |                                                                                                        |
| 13—Clamp Down Handle Latch Assembly (Qty 1)                             | 0:))                                                                                                   |
| 14—Clamp Down Handle Assembly (Qty 1)                                   |                                                                                                        |
|                                                                         | M8 x 45MM (1X)                                                                                         |
| Clamp Down Handle (1X) M8 Lock Nut (1X) 5/16" Flat Washer (2            | X)                                                                                                     |
| 15—L & Z Post Kit(Qty 1) Adj. Z Post, 7.25", L Post, w/HKT-0160         |                                                                                                        |
|                                                                         |                                                                                                        |
| M6 x 20MM (2X) 1/4 Lock Washer (2X) 1/4 Flat Washer (2X) L Post Bracket | t Clamp (2X) Z Post (2X) L Post (2X)                                                                   |
| 16—USQSG-Ergorack                                                       | PRIME DESIGN  Quick Start Guide Clamp Down cep in weblick for reference  Keep in vehicle for reference |
| 17—HKT-8163 (Not called out in Overview) (Qty 1)                        | kep in verticle for reference                                                                          |
| ○ Clevis Pin (1X)                                                       | 3%" x 2.25" (2X)                                                                                       |
| Cotter Pin (1X)  M8 x 25MM (1X)                                         |                                                                                                        |
| M8 Lock Nut (5X) 3/6" Lock Nut (2X)                                     | 5/16" Flat Washer (10X) 3/6" Flat Washer (4X)                                                          |
| 1.00" Sealing<br>Stickers (16X)                                         | Anti-Seize (1X)                                                                                        |
|                                                                         | Lubricant (1X)                                                                                         |