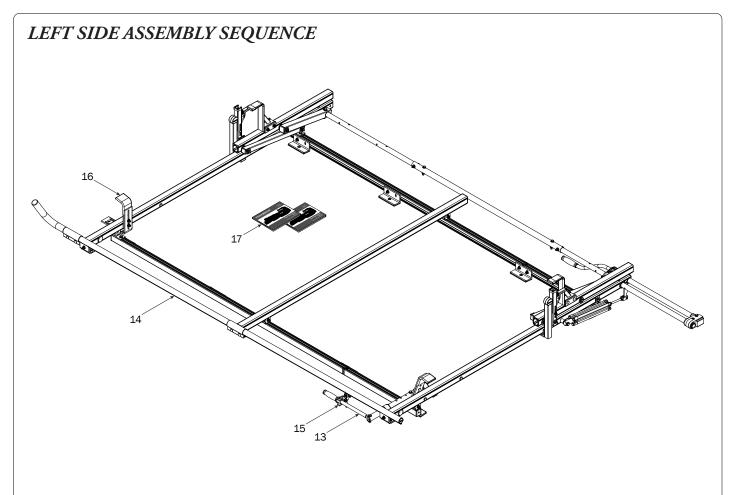

## PRIME DESIGN

A Safe Fleet Brand

| 7—Connecting Bar                                                        |                                                                                                        |
|-------------------------------------------------------------------------|--------------------------------------------------------------------------------------------------------|
| B Version, 35.75"  9— Heavy Duty Front Hook Assembly(Qty 1)             |                                                                                                        |
| 10—Clamp Down Tube(Qty 1) 104.00"                                       |                                                                                                        |
| 11—Quick Clamp Tube Splice Assembly(Qty 1)                              |                                                                                                        |
| 5.00"  12—Removable Horn with Cap(Qty 1) 15.00"                         |                                                                                                        |
| 13—Clamp Down Handle Latch Assembly (Qty 1)                             | 0:))                                                                                                   |
| 14—Clamp Down Handle Assembly (Qty 1)                                   |                                                                                                        |
|                                                                         | M8 x 45MM (1X)                                                                                         |
| Clamp Down Handle (1X) M8 Lock Nut (1X) 5/16" Flat Washer (2            | X)                                                                                                     |
| 15—L & Z Post Kit(Qty 1) Adj. Z Post, 7.25", L Post, w/HKT-0160         |                                                                                                        |
|                                                                         |                                                                                                        |
| M6 x 20MM (2X) 1/4 Lock Washer (2X) 1/4 Flat Washer (2X) L Post Bracket | t Clamp (2X) Z Post (2X) L Post (2X)                                                                   |
| 16—USQSG-Ergorack                                                       | PRIME DESIGN  Quick Start Guide Clamp Down cep in weblick for reference  Keep in vehicle for reference |
| 17—HKT-8163 (Not called out in Overview) (Qty 1)                        | kep in verticle for reference                                                                          |
| ○ Clevis Pin (1X)                                                       | 3%" x 2.25" (2X)                                                                                       |
| Cotter Pin (1X)  M8 x 25MM (1X)                                         |                                                                                                        |
| M8 Lock Nut (5X) 3/6" Lock Nut (2X)                                     | 5/16" Flat Washer (10X) 3/6" Flat Washer (4X)                                                          |
| 1.00" Sealing<br>Stickers (16X)                                         | Anti-Seize (1X)                                                                                        |
|                                                                         | Lubricant (1X)                                                                                         |

## L POSTS SEE QUICK START GUIDE FOR ADJUSTMENTS

NOTE: The Auto Clamps may come preset from the factory for packaging purposes only. To assemble the L Posts to the Crossbars, the Auto Clamps may need to be repositioned.