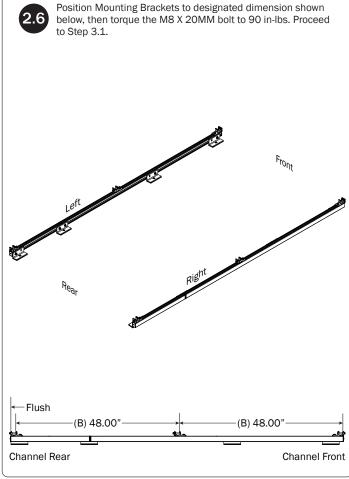

|
| Cotter Pin (1X)  M8 x 25MM (1X)                                         |                                                                                                        |
| M8 Lock Nut (5X) 3/6" Lock Nut (2X)                                     | 5/16" Flat Washer (10X) 3/6" Flat Washer (4X)                                                          |
| 1.00" Sealing<br>Stickers (16X)                                         | Anti-Seize (1X)                                                                                        |
|                                                                         | Lubricant (1X)                                                                                         |































## L POSTS SEE QUICK START GUIDE FOR ADJUSTMENTS

NOTE: The Auto Clamps may come preset from the factory for packaging purposes only. To assemble the L Posts to the Crossbars, the Auto Clamps may need to be repositioned.