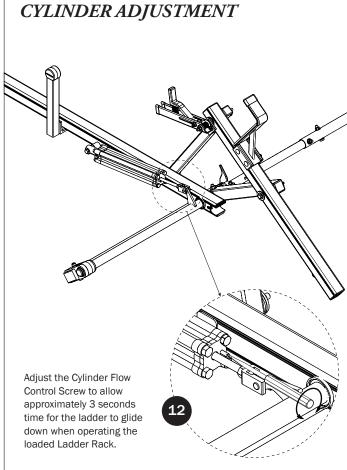

## PRIME DESIGN

A Safe Fleet Brand

| 7—Connecting Bar                                                        |                                                                                                        |
|-------------------------------------------------------------------------|--------------------------------------------------------------------------------------------------------|
| B Version, 35.75"  9— Heavy Duty Front Hook Assembly(Qty 1)             |                                                                                                        |
| 10—Clamp Down Tube(Qty 1) 104.00"                                       |                                                                                                        |
| 11—Quick Clamp Tube Splice Assembly(Qty 1)                              |                                                                                                        |
| 5.00"  12—Removable Horn with Cap(Qty 1) 15.00"                         |                                                                                                        |
| 13—Clamp Down Handle Latch Assembly (Qty 1)                             | 0:))                                                                                                   |
| 14—Clamp Down Handle Assembly (Qty 1)                                   |                                                                                                        |
|                                                                         | M8 x 45MM (1X)                                                                                         |
| Clamp Down Handle (1X) M8 Lock Nut (1X) 5/16" Flat Washer (2            | X)                                                                                                     |
| 15—L & Z Post Kit(Qty 1) Adj. Z Post, 7.25", L Post, w/HKT-0160         |                                                                                                        |
|                                                                         |                                                                                                        |
| M6 x 20MM (2X) 1/4 Lock Washer (2X) 1/4 Flat Washer (2X) L Post Bracket | t Clamp (2X) Z Post (2X) L Post (2X)                                                                   |
| 16—USQSG-Ergorack                                                       | PRIME DESIGN  Quick Start Guide Clamp Down cep in weblick for reference  Keep in vehicle for reference |
| 17—HKT-8163 (Not called out in Overview) (Qty 1)                        | kep in verticle for reference                                                                          |
| ○ Clevis Pin (1X)                                                       | 3%" x 2.25" (2X)                                                                                       |
| Cotter Pin (1X)  M8 x 25MM (1X)                                         |                                                                                                        |
| M8 Lock Nut (5X) 3/6" Lock Nut (2X)                                     | 5/16" Flat Washer (10X) 3/6" Flat Washer (4X)                                                          |
| 1.00" Sealing<br>Stickers (16X)                                         | Anti-Seize (1X)                                                                                        |
|                                                                         | Lubricant (1X)                                                                                         |