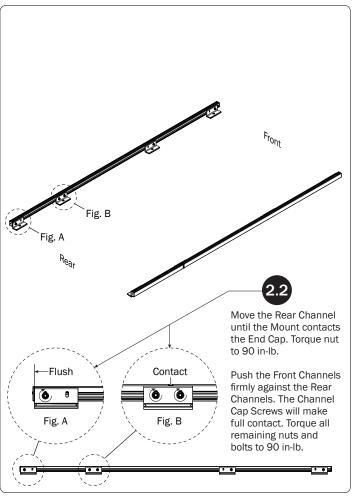

|
| Cotter Pin (1X)  M8 x 25MM (1X)                                         |                                                                                                        |
| M8 Lock Nut (5X) 3/6" Lock Nut (2X)                                     | 5/16" Flat Washer (10X) 3/6" Flat Washer (4X)                                                          |
| 1.00" Sealing<br>Stickers (16X)                                         | Anti-Seize (1X)                                                                                        |
|                                                                         | Lubricant (1X)                                                                                         |































## L POSTS SEE QUICK START GUIDE FOR ADJUSTMENTS

NOTE: The Auto Clamps may come preset from the factory for packaging purposes only. To assemble the L Posts to the Crossbars, the Auto Clamps may need to be repositioned.