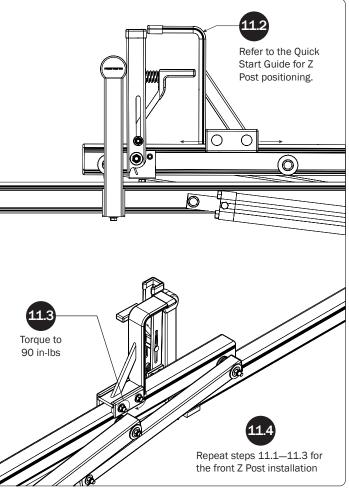

k Nut (5X) 3/6" Lock Nut (2X)                                     | 5/16" Flat Washer (10X) 3/6" Flat Washer (4X)                                                          |
| 1.00" Sealing<br>Stickers (16X)                                         | Anti-Seize (1X)                                                                                        |
|                                                                         | Lubricant (1X)                                                                                         |































## L POSTS SEE QUICK START GUIDE FOR ADJUSTMENTS

NOTE: The Auto Clamps may come preset from the factory for packaging purposes only. To assemble the L Posts to the Crossbars, the Auto Clamps may need to be repositioned.