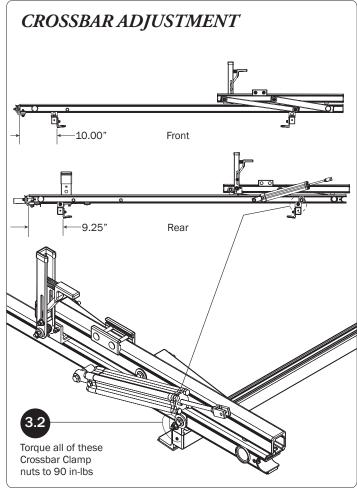

## L POSTS SEE QUICK START GUIDE FOR ADJUSTMENTS

NOTE: The Auto Clamps may come preset from the factory for packaging purposes only. To assemble the L Posts to the Crossbars, the Auto Clamps may need to be repositioned.