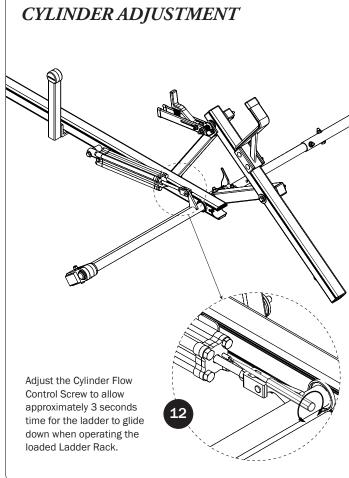

## PRIME DESIGN





































## L POSTS SEE QUICK START GUIDE FOR ADJUSTMENTS

NOTE: The Auto Clamps may come preset from the factory for packaging purposes only. To assemble the L Posts to the Crossbars, the Auto Clamps may need to be repositioned.























PRIME DESIGN, A SAFE FLEET BRAND • Address: 1689 Oakdale Avenue #102, West St Paul, Minnesota 55118 • Phone: 651-552-8554 • Toll Free: 1.8. PRIME.RACK • Fax: 651-552-1799 • Email: info@primedesign.net • Website: www.primedesign.net
TM & © 2019 PRIME DESIGN. PROTECTED BY ONE OR MORE OF THE FOLLOWING PATENT NO.'s 6764268, 6971563, 2364879, 8857689, 8511525, 8991889, 2271515, 2364897, 9506292, 9481313, 9481314, 9796340, 6202807, 6427889, 9415726 AND OTHER PATENTS PENDING