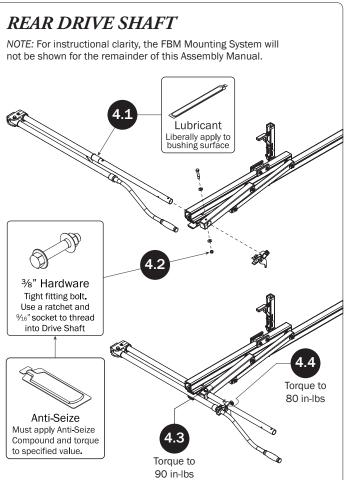

## PRIME DESIGN





































## L POSTS SEE QUICK START GUIDE FOR ADJUSTMENTS

NOTE: The Auto Clamps may come preset from the factory for packaging purposes only. To assemble the L Posts to the Crossbars, the Auto Clamps may need to be repositioned.























PRIME DESIGN, A SAFE FLEET BRAND • Address: 1689 Oakdale Avenue #102, West St Paul, Minnesota 55118 • Phone: 651-552-8554 • Toll Free: 1.8. PRIME.RACK • Fax: 651-552-1799 • Email: info@primedesign.net • Website: www.primedesign.net
TM & © 2019 PRIME DESIGN. PROTECTED BY ONE OR MORE OF THE FOLLOWING PATENT NO.'s 6764268, 6971563, 2364879, 8857689, 8511525, 8991889, 2271515, 2364897, 9506292, 9481313, 9481314, 9796340, 6202807, 6427889, 9415726 AND OTHER PATENTS PENDING