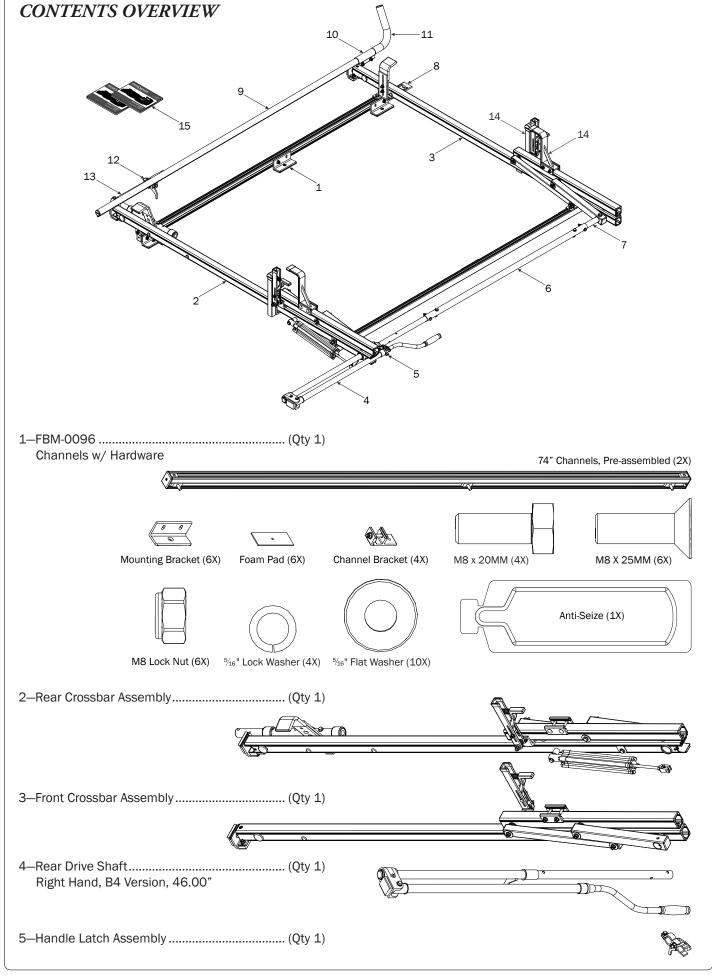

## PRIME DESIGN





































## L POSTS SEE QUICK START GUIDE FOR ADJUSTMENTS

NOTE: The Auto Clamps may come preset from the factory for packaging purposes only. To assemble the L Posts to the Crossbars, the Auto Clamps may need to be repositioned.























PRIME DESIGN, A SAFE FLEET BRAND • Address: 1689 Oakdale Avenue #102, West St Paul, Minnesota 55118 • Phone: 651-552-8554 • Toll Free: 1.8. PRIME.RACK • Fax: 651-552-1799 • Email: info@primedesign.net • Website: www.primedesign.net
TM & © 2019 PRIME DESIGN. PROTECTED BY ONE OR MORE OF THE FOLLOWING PATENT NO.'s 6764268, 6971563, 2364879, 8857689, 8511525, 8991889, 2271515, 2364897, 9506292, 9481313, 9481314, 9796340, 6202807, 6427889, 9415726 AND OTHER PATENTS PENDING