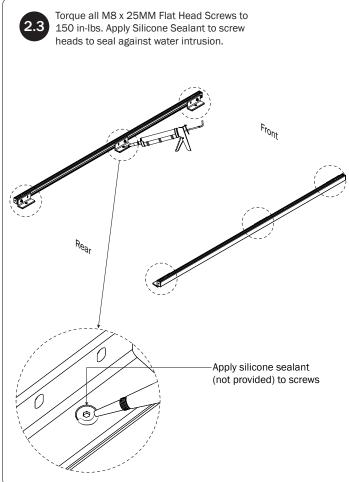

## L POSTS SEE QUICK START GUIDE FOR ADJUSTMENTS

NOTE: The Auto Clamps may come preset from the factory for packaging purposes only. To assemble the L Posts to the Crossbars, the Auto Clamps may need to be repositioned.