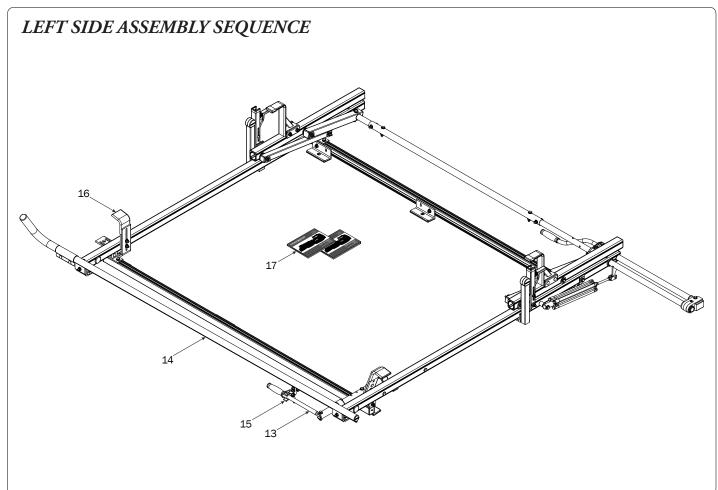

## PRIME DESIGN





































## L POSTS SEE QUICK START GUIDE FOR ADJUSTMENTS

NOTE: The Auto Clamps may come preset from the factory for packaging purposes only. To assemble the L Posts to the Crossbars, the Auto Clamps may need to be repositioned.























PRIME DESIGN, A SAFE FLEET BRAND • Address: 1689 Oakdale Avenue #102, West St Paul, Minnesota 55118 • Phone: 651-552-8554 • Toll Free: 1.8. PRIME.RACK • Fax: 651-552-1799 • Email: info@primedesign.net • Website: www.primedesign.net
TM & © 2019 PRIME DESIGN. PROTECTED BY ONE OR MORE OF THE FOLLOWING PATENT NO.'s 6764268, 6971563, 2364879, 8857689, 8511525, 8991889, 2271515, 2364897, 9506292, 9481313, 9481314, 9796340, 6202807, 6427889, 9415726 AND OTHER PATENTS PENDING