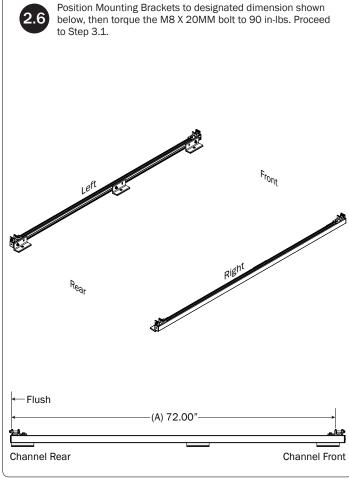

## L POSTS SEE QUICK START GUIDE FOR ADJUSTMENTS

NOTE: The Auto Clamps may come preset from the factory for packaging purposes only. To assemble the L Posts to the Crossbars, the Auto Clamps may need to be repositioned.