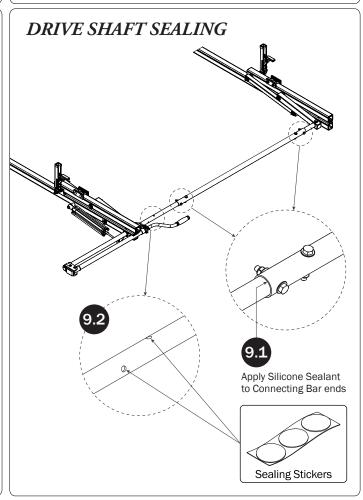

## PRIME DESIGN





































## L POSTS SEE QUICK START GUIDE FOR ADJUSTMENTS

NOTE: The Auto Clamps may come preset from the factory for packaging purposes only. To assemble the L Posts to the Crossbars, the Auto Clamps may need to be repositioned.























PRIME DESIGN, A SAFE FLEET BRAND • Address: 1689 Oakdale Avenue #102, West St Paul, Minnesota 55118 • Phone: 651-552-8554 • Toll Free: 1.8. PRIME.RACK • Fax: 651-552-1799 • Email: info@primedesign.net • Website: www.primedesign.net
TM & © 2019 PRIME DESIGN. PROTECTED BY ONE OR MORE OF THE FOLLOWING PATENT NO.'s 6764268, 6971563, 2364879, 8857689, 8511525, 8991889, 2271515, 2364897, 9506292, 9481313, 9481314, 9796340, 6202807, 6427889, 9415726 AND OTHER PATENTS PENDING