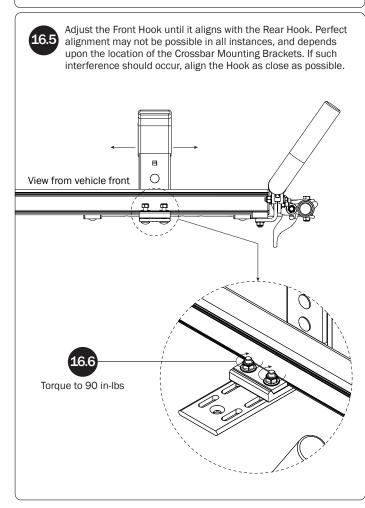

## PRIME DESIGN





































## L POSTS SEE QUICK START GUIDE FOR ADJUSTMENTS

NOTE: The Auto Clamps may come preset from the factory for packaging purposes only. To assemble the L Posts to the Crossbars, the Auto Clamps may need to be repositioned.























PRIME DESIGN, A SAFE FLEET BRAND • Address: 1689 Oakdale Avenue #102, West St Paul, Minnesota 55118 • Phone: 651-552-8554 • Toll Free: 1.8. PRIME.RACK • Fax: 651-552-1799 • Email: info@primedesign.net • Website: www.primedesign.net
TM & © 2019 PRIME DESIGN. PROTECTED BY ONE OR MORE OF THE FOLLOWING PATENT NO.'s 6764268, 6971563, 2364879, 8857689, 8511525, 8991889, 2271515, 2364897, 9506292, 9481313, 9481314, 9796340, 6202807, 6427889, 9415726 AND OTHER PATENTS PENDING