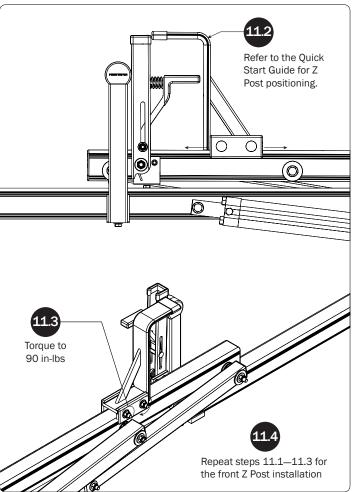

## PRIME DESIGN





































## L POSTS SEE QUICK START GUIDE FOR ADJUSTMENTS

NOTE: The Auto Clamps may come preset from the factory for packaging purposes only. To assemble the L Posts to the Crossbars, the Auto Clamps may need to be repositioned.























PRIME DESIGN, A SAFE FLEET BRAND • Address: 1689 Oakdale Avenue #102, West St Paul, Minnesota 55118 • Phone: 651-552-8554 • Toll Free: 1.8. PRIME.RACK • Fax: 651-552-1799 • Email: info@primedesign.net • Website: www.primedesign.net
TM & © 2019 PRIME DESIGN. PROTECTED BY ONE OR MORE OF THE FOLLOWING PATENT NO.'s 6764268, 6971563, 2364879, 8857689, 8511525, 8991889, 2271515, 2364897, 9506292, 9481313, 9481314, 9796340, 6202807, 6427889, 9415726 AND OTHER PATENTS PENDING