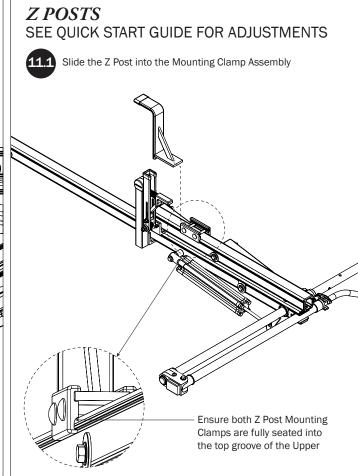

## PRIME DESIGN





































## L POSTS SEE QUICK START GUIDE FOR ADJUSTMENTS

NOTE: The Auto Clamps may come preset from the factory for packaging purposes only. To assemble the L Posts to the Crossbars, the Auto Clamps may need to be repositioned.























PRIME DESIGN, A SAFE FLEET BRAND • Address: 1689 Oakdale Avenue #102, West St Paul, Minnesota 55118 • Phone: 651-552-8554 • Toll Free: 1.8. PRIME.RACK • Fax: 651-552-1799 • Email: info@primedesign.net • Website: www.primedesign.net
TM & © 2019 PRIME DESIGN. PROTECTED BY ONE OR MORE OF THE FOLLOWING PATENT NO.'s 6764268, 6971563, 2364879, 8857689, 8511525, 8991889, 2271515, 2364897, 9506292, 9481313, 9481314, 9796340, 6202807, 6427889, 9415726 AND OTHER PATENTS PENDING