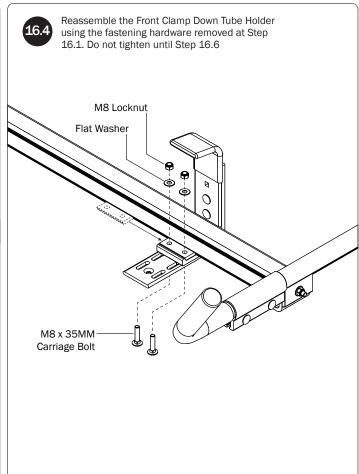

## PRIME DESIGN





































## L POSTS SEE QUICK START GUIDE FOR ADJUSTMENTS

NOTE: The Auto Clamps may come preset from the factory for packaging purposes only. To assemble the L Posts to the Crossbars, the Auto Clamps may need to be repositioned.























PRIME DESIGN, A SAFE FLEET BRAND • Address: 1689 Oakdale Avenue #102, West St Paul, Minnesota 55118 • Phone: 651-552-8554 • Toll Free: 1.8. PRIME.RACK • Fax: 651-552-1799 • Email: info@primedesign.net • Website: www.primedesign.net
TM & © 2019 PRIME DESIGN. PROTECTED BY ONE OR MORE OF THE FOLLOWING PATENT NO.'s 6764268, 6971563, 2364879, 8857689, 8511525, 8991889, 2271515, 2364897, 9506292, 9481313, 9481314, 9796340, 6202807, 6427889, 9415726 AND OTHER PATENTS PENDING