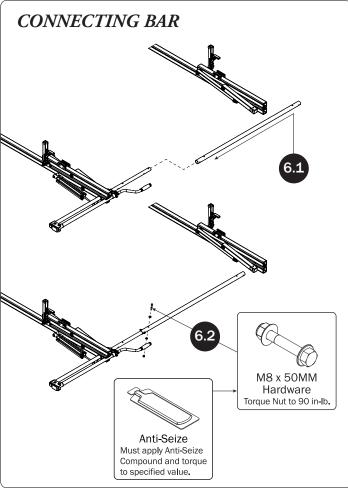

## PRIME DESIGN





































## L POSTS SEE QUICK START GUIDE FOR ADJUSTMENTS

NOTE: The Auto Clamps may come preset from the factory for packaging purposes only. To assemble the L Posts to the Crossbars, the Auto Clamps may need to be repositioned.























PRIME DESIGN, A SAFE FLEET BRAND • Address: 1689 Oakdale Avenue #102, West St Paul, Minnesota 55118 • Phone: 651-552-8554 • Toll Free: 1.8. PRIME.RACK • Fax: 651-552-1799 • Email: info@primedesign.net • Website: www.primedesign.net
TM & © 2019 PRIME DESIGN. PROTECTED BY ONE OR MORE OF THE FOLLOWING PATENT NO.'s 6764268, 6971563, 2364879, 8857689, 8511525, 8991889, 2271515, 2364897, 9506292, 9481313, 9481314, 9796340, 6202807, 6427889, 9415726 AND OTHER PATENTS PENDING