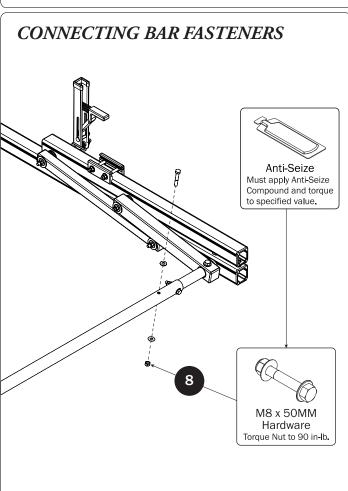

## PRIME DESIGN





































## L POSTS SEE QUICK START GUIDE FOR ADJUSTMENTS

NOTE: The Auto Clamps may come preset from the factory for packaging purposes only. To assemble the L Posts to the Crossbars, the Auto Clamps may need to be repositioned.























PRIME DESIGN, A SAFE FLEET BRAND • Address: 1689 Oakdale Avenue #102, West St Paul, Minnesota 55118 • Phone: 651-552-8554 • Toll Free: 1.8. PRIME.RACK • Fax: 651-552-1799 • Email: info@primedesign.net • Website: www.primedesign.net
TM & © 2019 PRIME DESIGN. PROTECTED BY ONE OR MORE OF THE FOLLOWING PATENT NO.'s 6764268, 6971563, 2364879, 8857689, 8511525, 8991889, 2271515, 2364897, 9506292, 9481313, 9481314, 9796340, 6202807, 6427889, 9415726 AND OTHER PATENTS PENDING