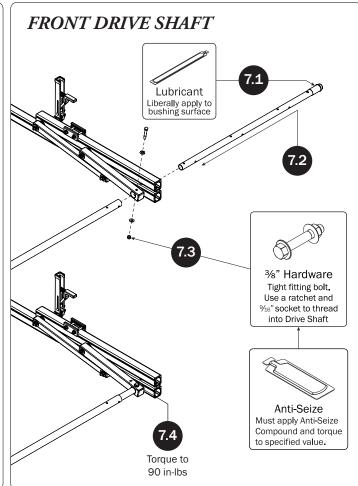

## PRIME DESIGN





































## L POSTS SEE QUICK START GUIDE FOR ADJUSTMENTS

NOTE: The Auto Clamps may come preset from the factory for packaging purposes only. To assemble the L Posts to the Crossbars, the Auto Clamps may need to be repositioned.























PRIME DESIGN, A SAFE FLEET BRAND • Address: 1689 Oakdale Avenue #102, West St Paul, Minnesota 55118 • Phone: 651-552-8554 • Toll Free: 1.8. PRIME.RACK • Fax: 651-552-1799 • Email: info@primedesign.net • Website: www.primedesign.net
TM & © 2019 PRIME DESIGN. PROTECTED BY ONE OR MORE OF THE FOLLOWING PATENT NO.'s 6764268, 6971563, 2364879, 8857689, 8511525, 8991889, 2271515, 2364897, 9506292, 9481313, 9481314, 9796340, 6202807, 6427889, 9415726 AND OTHER PATENTS PENDING