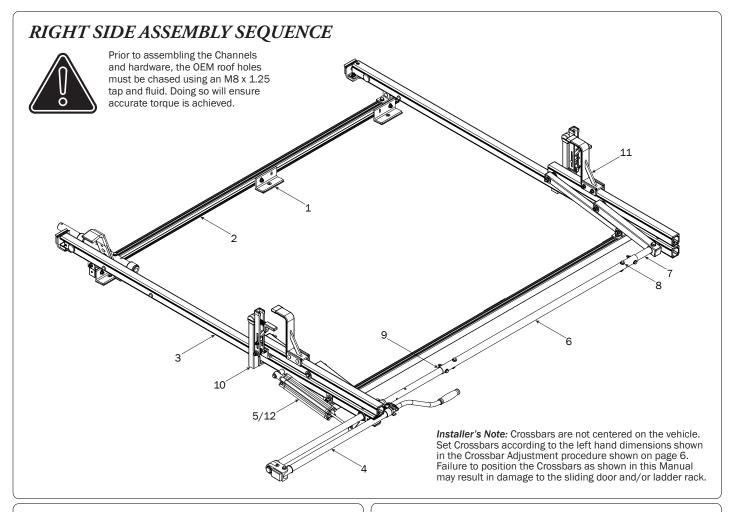

## PRIME DESIGN





































## L POSTS SEE QUICK START GUIDE FOR ADJUSTMENTS

NOTE: The Auto Clamps may come preset from the factory for packaging purposes only. To assemble the L Posts to the Crossbars, the Auto Clamps may need to be repositioned.























PRIME DESIGN, A SAFE FLEET BRAND • Address: 1689 Oakdale Avenue #102, West St Paul, Minnesota 55118 • Phone: 651-552-8554 • Toll Free: 1.8. PRIME.RACK • Fax: 651-552-1799 • Email: info@primedesign.net • Website: www.primedesign.net
TM & © 2019 PRIME DESIGN. PROTECTED BY ONE OR MORE OF THE FOLLOWING PATENT NO.'s 6764268, 6971563, 2364879, 8857689, 8511525, 8991889, 2271515, 2364897, 9506292, 9481313, 9481314, 9796340, 6202807, 6427889, 9415726 AND OTHER PATENTS PENDING