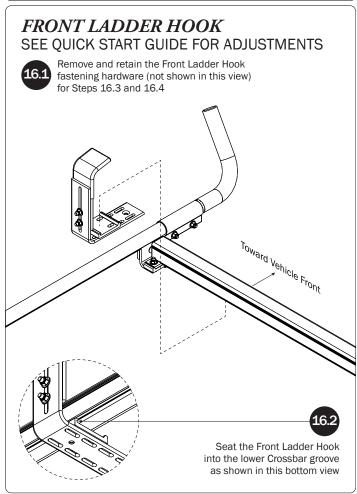

## PRIME DESIGN





































## L POSTS SEE QUICK START GUIDE FOR ADJUSTMENTS

NOTE: The Auto Clamps may come preset from the factory for packaging purposes only. To assemble the L Posts to the Crossbars, the Auto Clamps may need to be repositioned.























PRIME DESIGN, A SAFE FLEET BRAND • Address: 1689 Oakdale Avenue #102, West St Paul, Minnesota 55118 • Phone: 651-552-8554 • Toll Free: 1.8. PRIME.RACK • Fax: 651-552-1799 • Email: info@primedesign.net • Website: www.primedesign.net
TM & © 2019 PRIME DESIGN. PROTECTED BY ONE OR MORE OF THE FOLLOWING PATENT NO.'s 6764268, 6971563, 2364879, 8857689, 8511525, 8991889, 2271515, 2364897, 9506292, 9481313, 9481314, 9796340, 6202807, 6427889, 9415726 AND OTHER PATENTS PENDING