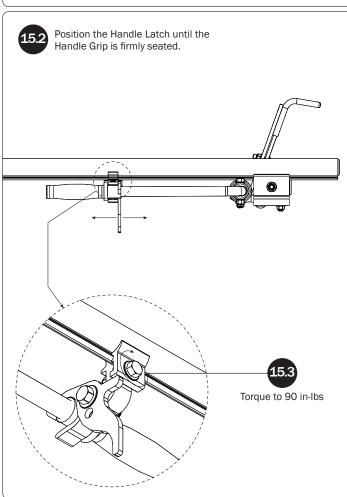

## L POSTS SEE QUICK START GUIDE FOR ADJUSTMENTS

NOTE: The Auto Clamps may come preset from the factory for packaging purposes only. To assemble the L Posts to the Crossbars, the Auto Clamps may need to be repositioned.