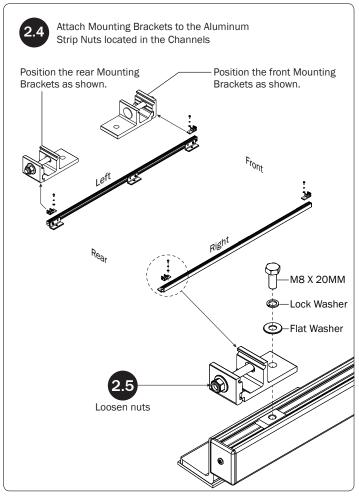

## L POSTS SEE QUICK START GUIDE FOR ADJUSTMENTS

NOTE: The Auto Clamps may come preset from the factory for packaging purposes only. To assemble the L Posts to the Crossbars, the Auto Clamps may need to be repositioned.