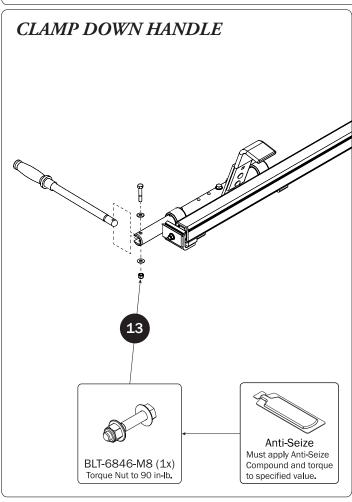

## PRIME DESIGN





































## L POSTS SEE QUICK START GUIDE FOR ADJUSTMENTS

NOTE: The Auto Clamps may come preset from the factory for packaging purposes only. To assemble the L Posts to the Crossbars, the Auto Clamps may need to be repositioned.























PRIME DESIGN, A SAFE FLEET BRAND • Address: 1689 Oakdale Avenue #102, West St Paul, Minnesota 55118 • Phone: 651-552-8554 • Toll Free: 1.8. PRIME.RACK • Fax: 651-552-1799 • Email: info@primedesign.net • Website: www.primedesign.net
TM & © 2019 PRIME DESIGN. PROTECTED BY ONE OR MORE OF THE FOLLOWING PATENT NO.'s 6764268, 6971563, 2364879, 8857689, 8511525, 8991889, 2271515, 2364897, 9506292, 9481313, 9481314, 9796340, 6202807, 6427889, 9415726 AND OTHER PATENTS PENDING