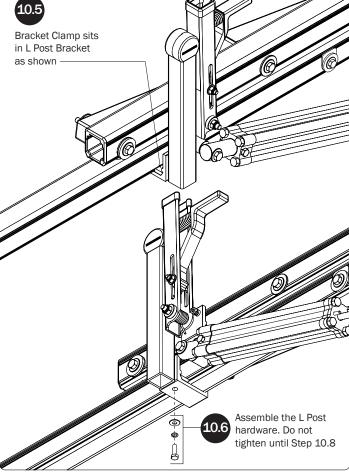

## L POSTS SEE QUICK START GUIDE FOR ADJUSTMENTS

NOTE: The Auto Clamps may come preset from the factory for packaging purposes only. To assemble the L Posts to the Crossbars, the Auto Clamps may need to be repositioned.