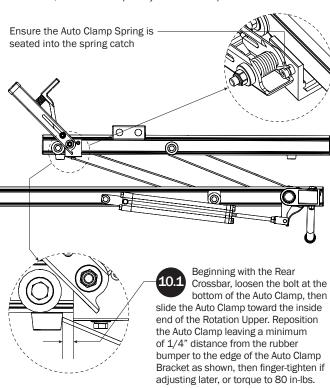

## L POSTS SEE QUICK START GUIDE FOR ADJUSTMENTS

NOTE: The Auto Clamps may come preset from the factory for packaging purposes only. To assemble the L Posts to the Crossbars, the Auto Clamps may need to be repositioned.