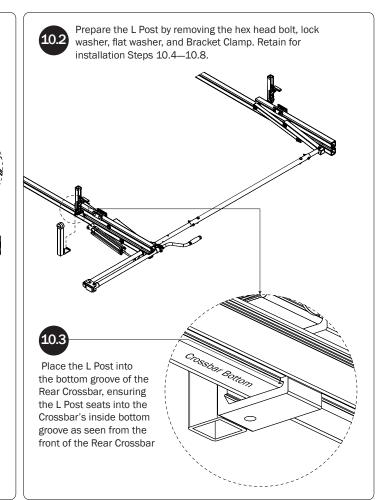

## L POSTS SEE QUICK START GUIDE FOR ADJUSTMENTS

NOTE: The Auto Clamps may come preset from the factory for packaging purposes only. To assemble the L Posts to the Crossbars, the Auto Clamps may need to be repositioned.