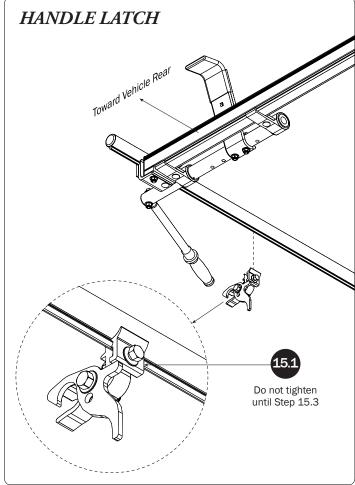

## L POSTS SEE QUICK START GUIDE FOR ADJUSTMENTS

NOTE: The Auto Clamps may come preset from the factory for packaging purposes only. To assemble the L Posts to the Crossbars, the Auto Clamps may need to be repositioned.