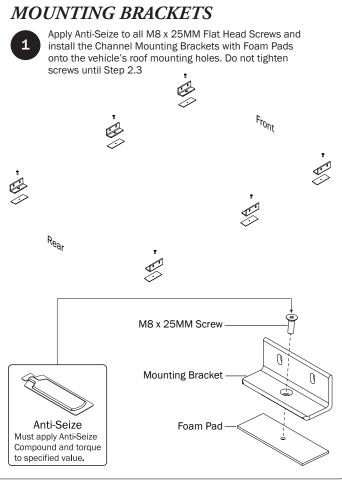

## L POSTS SEE QUICK START GUIDE FOR ADJUSTMENTS

NOTE: The Auto Clamps may come preset from the factory for packaging purposes only. To assemble the L Posts to the Crossbars, the Auto Clamps may need to be repositioned.