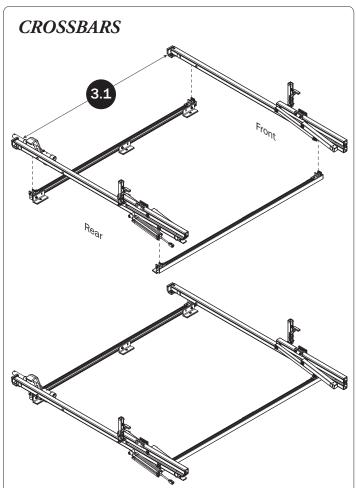

## L POSTS SEE QUICK START GUIDE FOR ADJUSTMENTS

NOTE: The Auto Clamps may come preset from the factory for packaging purposes only. To assemble the L Posts to the Crossbars, the Auto Clamps may need to be repositioned.