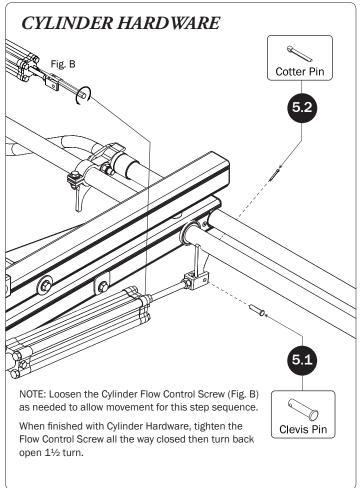

## PRIME DESIGN





































## L POSTS SEE QUICK START GUIDE FOR ADJUSTMENTS

NOTE: The Auto Clamps may come preset from the factory for packaging purposes only. To assemble the L Posts to the Crossbars, the Auto Clamps may need to be repositioned.























PRIME DESIGN, A SAFE FLEET BRAND • Address: 1689 Oakdale Avenue #102, West St Paul, Minnesota 55118 • Phone: 651-552-8554 • Toll Free: 1.8. PRIME.RACK • Fax: 651-552-1799 • Email: info@primedesign.net • Website: www.primedesign.net
TM & © 2019 PRIME DESIGN. PROTECTED BY ONE OR MORE OF THE FOLLOWING PATENT NO.'s 6764268, 6971563, 2364879, 8857689, 8511525, 8991889, 2271515, 2364897, 9506292, 9481313, 9481314, 9796340, 6202807, 6427889, 9415726 AND OTHER PATENTS PENDING