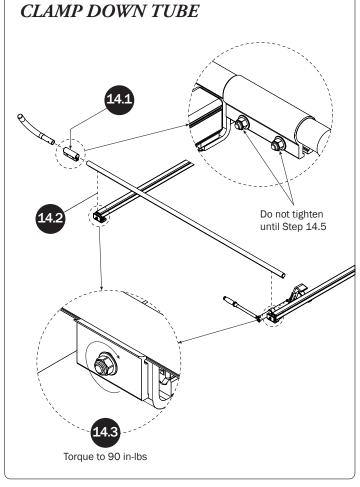

## L POSTS SEE QUICK START GUIDE FOR ADJUSTMENTS

NOTE: The Auto Clamps may come preset from the factory for packaging purposes only. To assemble the L Posts to the Crossbars, the Auto Clamps may need to be repositioned.