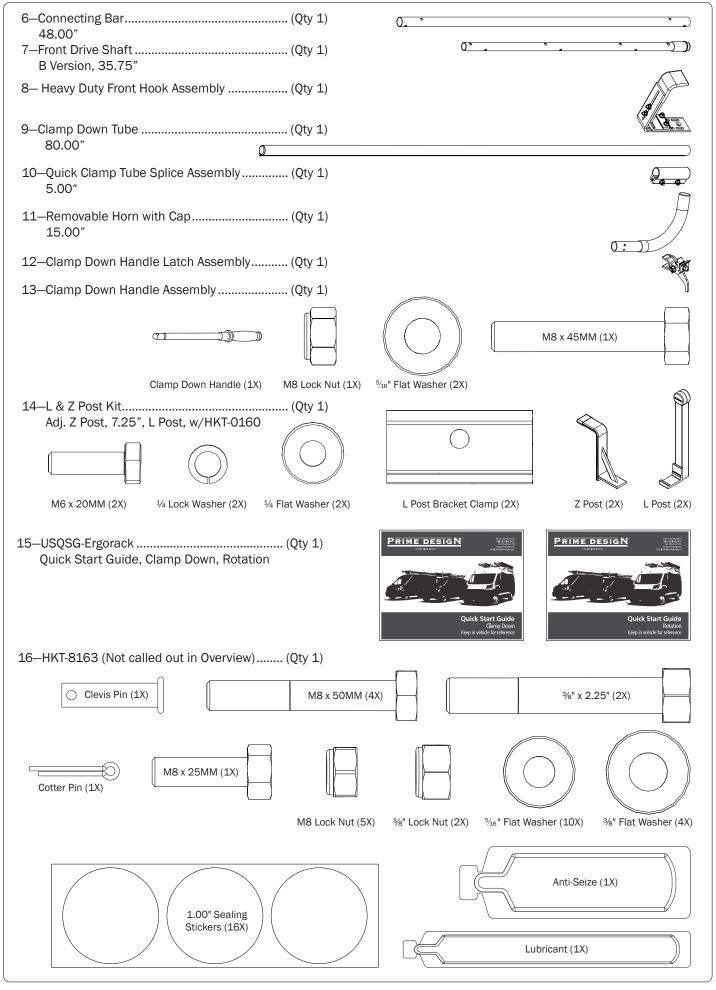

## PRIME DESIGN





































## L POSTS SEE QUICK START GUIDE FOR ADJUSTMENTS

NOTE: The Auto Clamps may come preset from the factory for packaging purposes only. To assemble the L Posts to the Crossbars, the Auto Clamps may need to be repositioned.























PRIME DESIGN, A SAFE FLEET BRAND • Address: 1689 Oakdale Avenue #102, West St Paul, Minnesota 55118 • Phone: 651-552-8554 • Toll Free: 1.8. PRIME.RACK • Fax: 651-552-1799 • Email: info@primedesign.net • Website: www.primedesign.net
TM & © 2019 PRIME DESIGN. PROTECTED BY ONE OR MORE OF THE FOLLOWING PATENT NO.'s 6764268, 6971563, 2364879, 8857689, 8511525, 8991889, 2271515, 2364897, 9506292, 9481313, 9481314, 9796340, 6202807, 6427889, 9415726 AND OTHER PATENTS PENDING