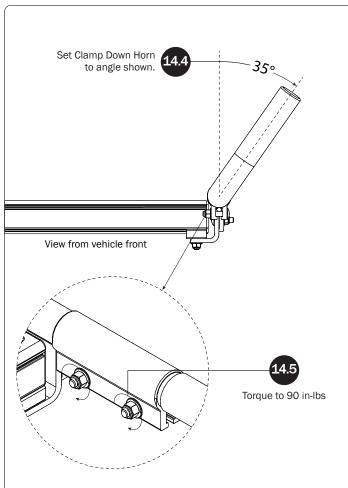

## L POSTS SEE QUICK START GUIDE FOR ADJUSTMENTS

NOTE: The Auto Clamps may come preset from the factory for packaging purposes only. To assemble the L Posts to the Crossbars, the Auto Clamps may need to be repositioned.