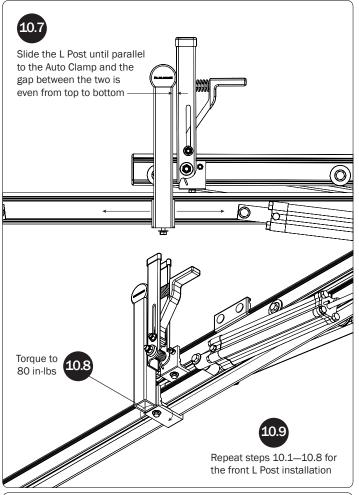

## L POSTS SEE QUICK START GUIDE FOR ADJUSTMENTS

NOTE: The Auto Clamps may come preset from the factory for packaging purposes only. To assemble the L Posts to the Crossbars, the Auto Clamps may need to be repositioned.