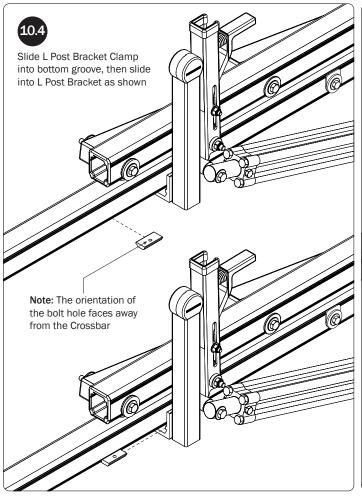

## L POSTS SEE QUICK START GUIDE FOR ADJUSTMENTS

NOTE: The Auto Clamps may come preset from the factory for packaging purposes only. To assemble the L Posts to the Crossbars, the Auto Clamps may need to be repositioned.