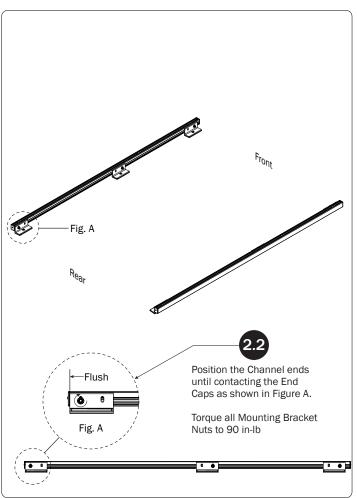

## L POSTS SEE QUICK START GUIDE FOR ADJUSTMENTS

NOTE: The Auto Clamps may come preset from the factory for packaging purposes only. To assemble the L Posts to the Crossbars, the Auto Clamps may need to be repositioned.