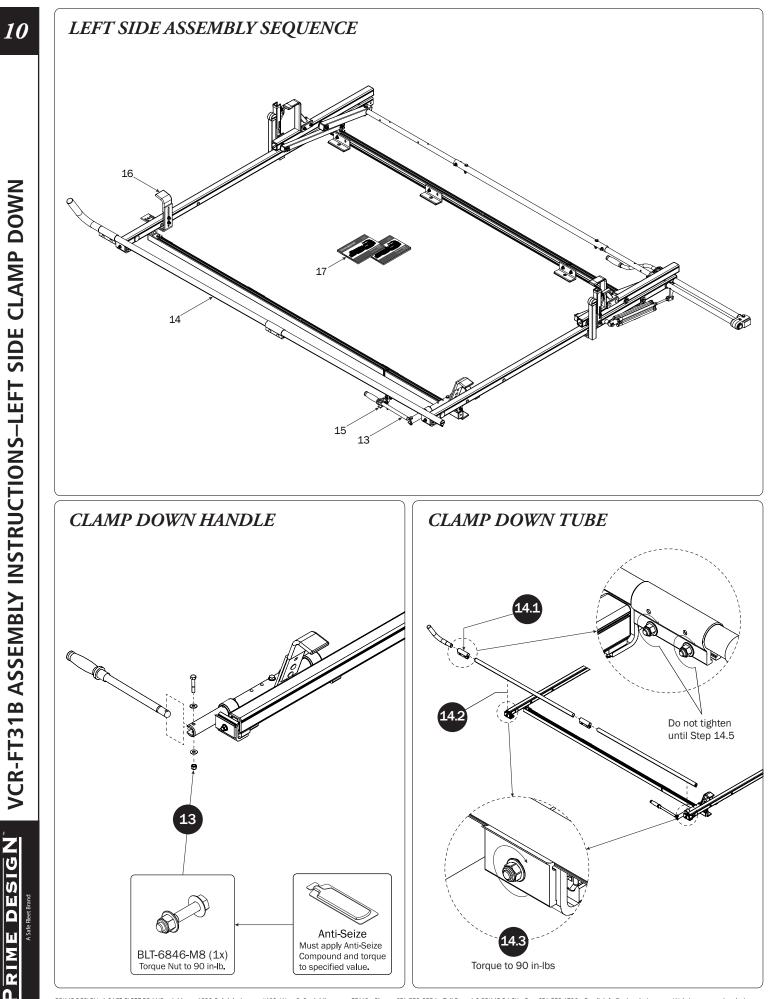

PRIME DESIGN, A SAFE FLEET BRAND • Address: 1689 Oakdale Avenue #102, West St Paul, Minnesota 55118 • Phone: 651-552-8554 • Toll Free: 1.8. PRIME.RACK • Fax: 651-552-1799 • Email: info@primedesign.net • Website: www.primedesign.net TM & © 2019 PRIME DESIGN. PROTECTED BY ONE OR MORE OF THE FOLLOWING PATENT NO's 6764268, 6971563, 2364879, 8857689, 8511525, 8991889, 2271515, 2364897, 9506292, 9481313, 9481314, 9796340, 6202807, 6427889, 9415726 AND OTHER PATENTS PENDING