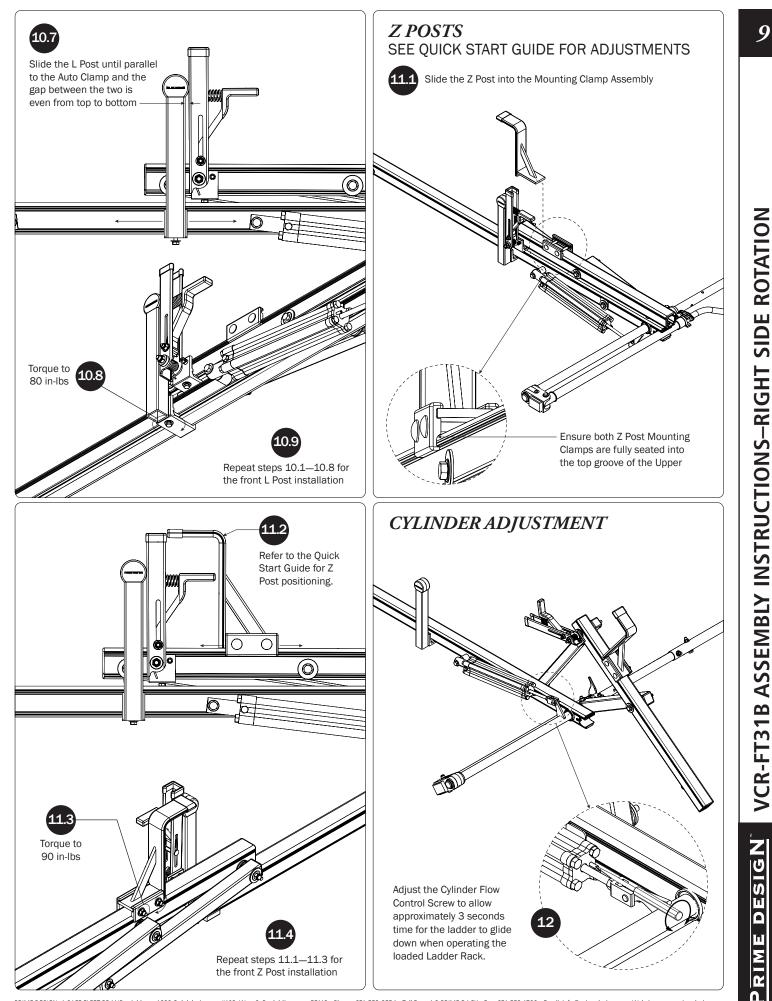

VCR-FT31B ASSEMBLY INSTRUCTIONS—RIGHT SIDE ROTATION

DESIGN Π Σ 2 n

PRIME DESIGN, A SAFE FLEET BRAND • Address: 1689 Oakdale Avenue #102, West St Paul, Minnesota 55118 • Phone: 651-552-8554 • Toll Free: 1.8.PRIME.RACK • Fax: 651-552-1799 • Email: info@primedesign.net • Website: www.primedesign.net TM & © 2019 PRIME DESIGN. PROTECTED BY ONE OR MORE OF THE FOLLOWING PATENT NO.'s 6764268, 6971563, 2364879, 8857689, 8511525, 8991889, 2271515, 2364897, 9506292, 9481313, 948314, 9796340, 6202807, 6427889, 9415726 AND OTHER PATENTS PENDING