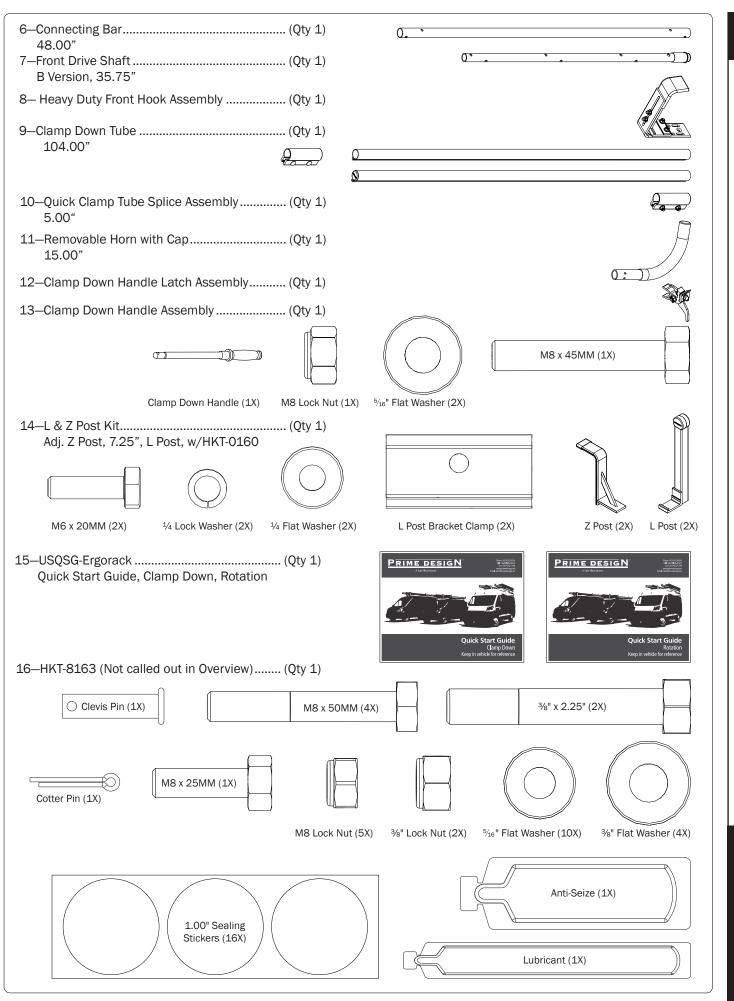

VCR-FT31B ASSEMBLY INSTRUCTIONS–PACKAGING CONTENTS 2010

Ш О

П

PRIME DESIGN, A SAFE FLEET BRAND • Address: 1689 Oakdale Avenue #102, West St Paul, Minnesota 55118 • Phone: 651-552-8554 • Toll Free: 1.8. PRIME.RACK • Fax: 651-552-1799 • Email: info@primedesign.net • Website: www.primedesign.net TM & © 2019 PRIME DESIGN. PROTECTED BY ONE OR MORE OF THE FOLLOWING PATENT NO's 6764268, 6971563, 2364879, 8857689, 8511525, 8991889, 2271515, 2364897, 9506292, 9481313, 9481314, 9796340, 6202807, 6427889, 9415726 AND OTHER PATENTS PENDING