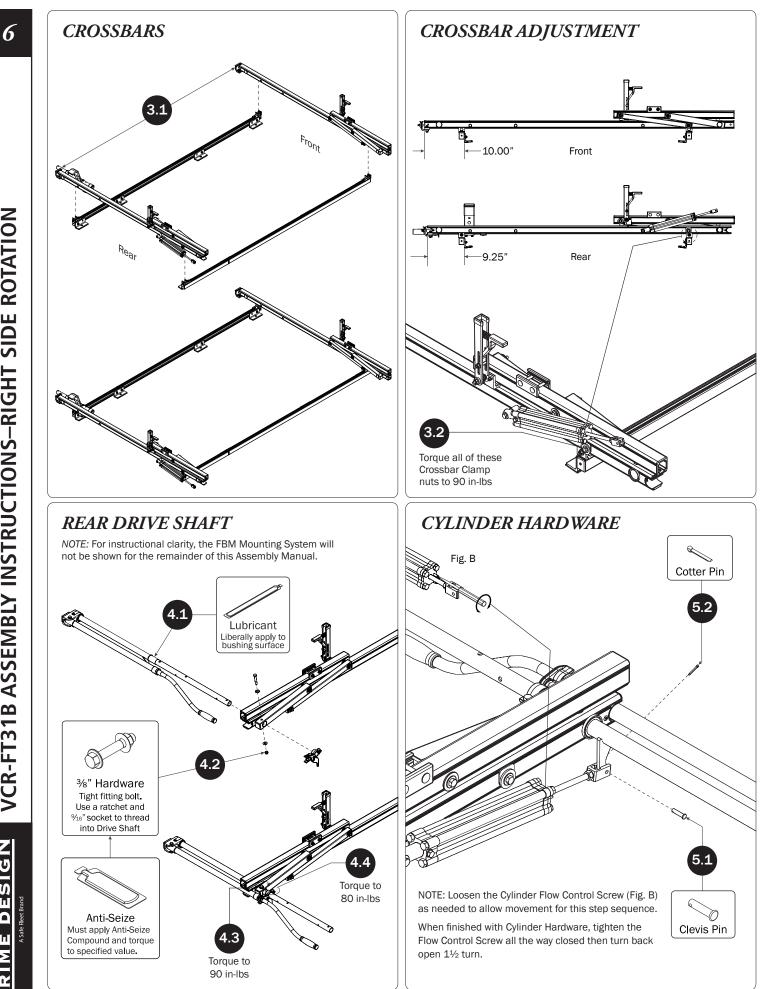

VCR-FT31B ASSEMBLY INSTRUCTIONS—RIGHT SIDE ROTATION

DESIGN Π Σ 2 n

PRIME DESIGN, A SAFE FLEET BRAND • Address: 1689 Oakdale Avenue #102, West St Paul, Minnesota 55118 • Phone: 651-552-8554 • Toll Free: 1.8.PRIME.RACK • Fax: 651-552-1799 • Email: info@primedesign.net • Website: www.primedesign.net TM & © 2019 PRIME DESIGN. PROTECTED BY ONE OR MORE OF THE FOLLOWING PATENT NO.'s 6764268, 6971563, 2364879, 8857689, 8511525, 8991889, 2271515, 2364897, 9506292, 9481313, 948314, 9796340, 6202807, 6427889, 9415726 AND OTHER PATENTS PENDING