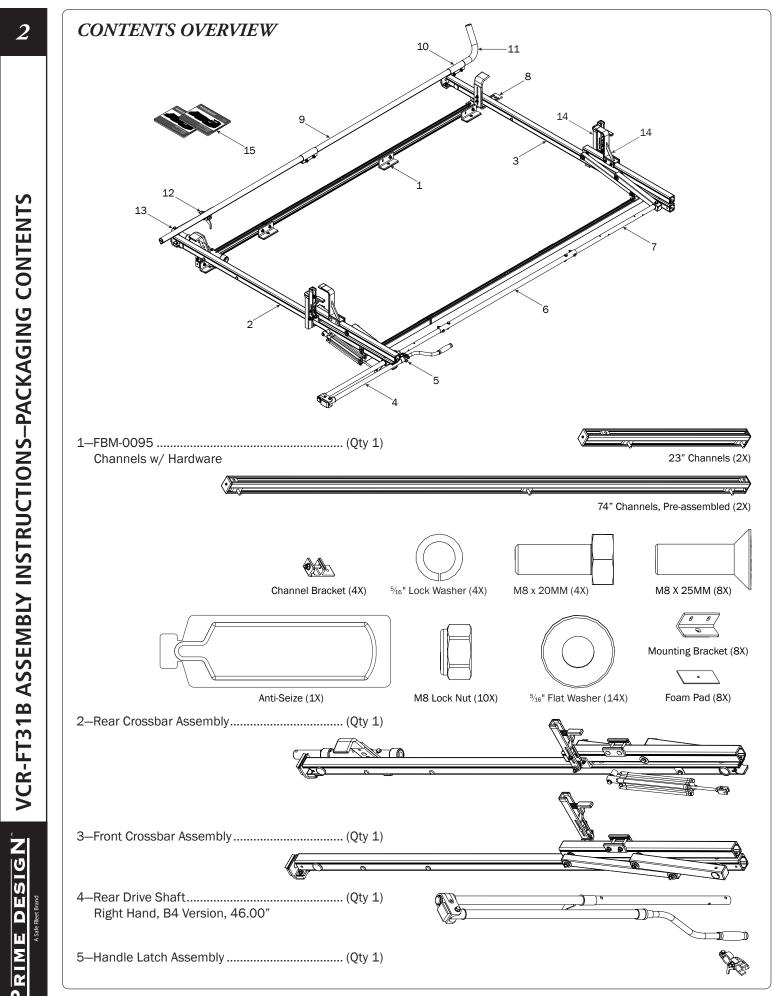

VCR-FT31B ASSEMBLY INSTRUCTIONS–PACKAGING CONTENTS 2010

Ш О

П

PRIME DESIGN, A SAFE FLEET BRAND • Address: 1689 Oakdale Avenue #102, West St Paul, Minnesota 55118 • Phone: 651-552-8554 • Toll Free: 1.8. PRIME.RACK • Fax: 651-552-1799 • Email: info@primedesign.net • Website: www.primedesign.net TM & © 2019 PRIME DESIGN. PROTECTED BY ONE OR MORE OF THE FOLLOWING PATENT NO's 6764268, 6971563, 2364879, 8857689, 8511525, 8991889, 2271515, 2364897, 9506292, 9481313, 9481314, 9796340, 6202807, 6427889, 9415726 AND OTHER PATENTS PENDING