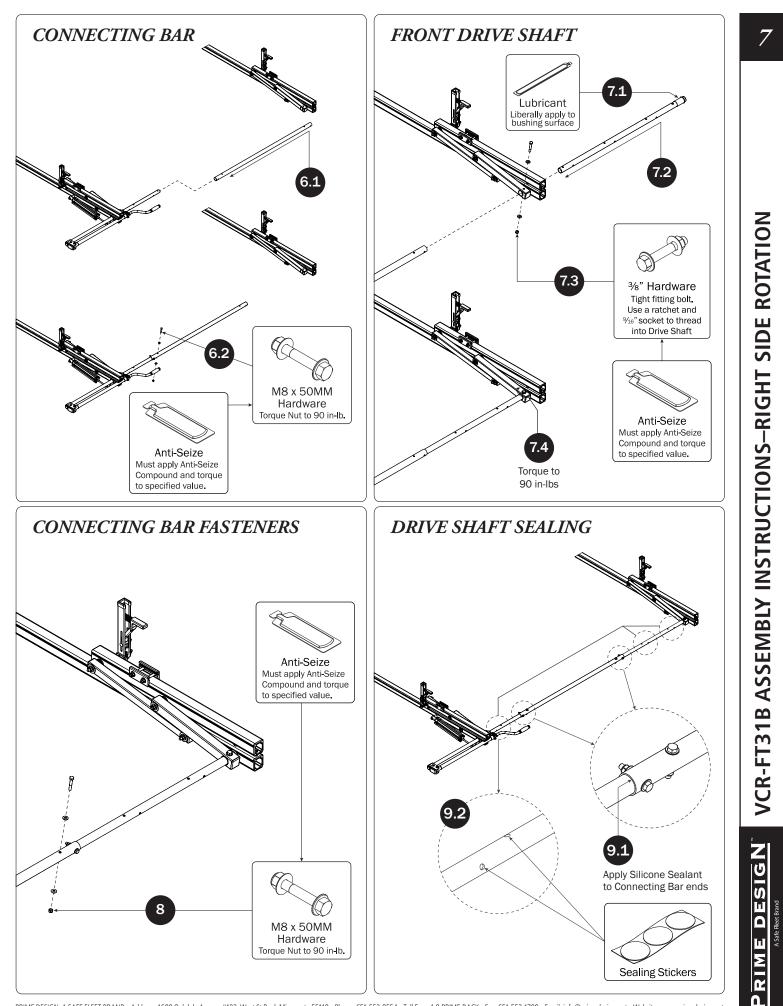

п

Σ

2

PRIME DESIGN, A SAFE FLEET BRAND • Address: 1689 Oakdale Avenue #102, West St Paul, Minnesota 55118 • Phone: 651-552-8554 • Toll Free: 1.8. PRIME.RACK • Fax: 651-552-1799 • Email: info@primedesign.net • Website: www.primedesign.net TM & © 2019 PRIME DESIGN. PROTECTED BY ONE OR MORE OF THE FOLLOWING PATENT NO.'S 6764268, 6971563, 2364879, 8857689, 8511525, 8991889, 2271515, 2364897, 9506292, 9481313, 9481314, 9796340, 6202807, 6427889, 9415726 AND OTHER PATENTS PENDING 9