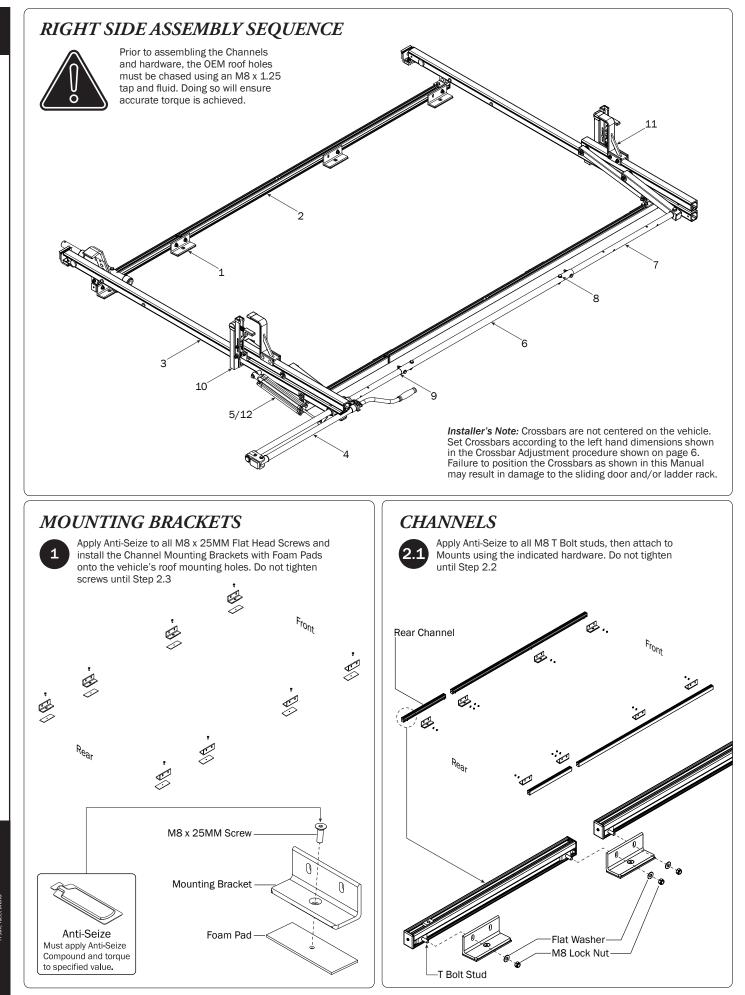

VCR-FT31B ASSEMBLY INSTRUCTIONS—RIGHT SIDE ROTATION

DESIGN Π Σ 2 n

PRIME DESIGN, A SAFE FLEET BRAND • Address: 1689 Oakdale Avenue #102, West St Paul, Minnesota 55118 • Phone: 651-552-8554 • Toll Free: 1.8.PRIME.RACK • Fax: 651-552-1799 • Email: info@primedesign.net • Website: www.primedesign.net TM & © 2019 PRIME DESIGN. PROTECTED BY ONE OR MORE OF THE FOLLOWING PATENT NO.'s 6764268, 6971563, 2364879, 8857689, 8511525, 8991889, 2271515, 2364897, 9506292, 9481313, 948314, 9796340, 6202807, 6427889, 9415726 AND OTHER PATENTS PENDING