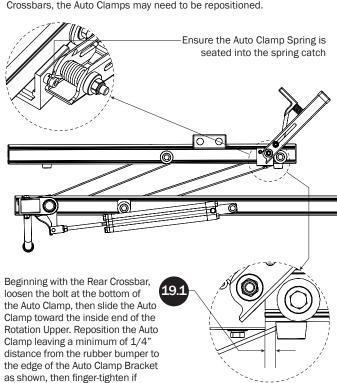

## L POSTS SEE QUICK START GUIDE FOR ADJUSTMENTS

NOTE: The Auto Clamps may come preset from the factory for packaging purposes only. To assemble the L Posts to the Crossbars, the Auto Clamps may need to be repositioned.

## L POSTS SEE QUICK START GUIDE FOR ADJUSTMENTS

*NOTE:* The Auto Clamps may come preset from the factory for packaging purposes only. To assemble the L Posts to the Crossbars, the Auto Clamps may need to be repositioned.