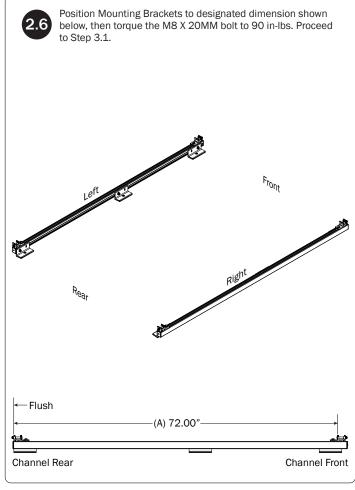

| Anti-Seize (1X)                                                                            |
|                                                                                   | Lubricant (1X)                                                                             |







PRIME DESIGN, A SAFE FLEET BRAND • Address: 1689 Oakdale Avenue #102, West St Paul, Minnesota 55118 • Phone: 651-552-8554 • Toll Free: 1.8.PRIME.RACK • Fax: 651-552-1799 • Email: info@primedesign.net • Website: www.primedesign.net TM & © 2019 PRIME DESIGN. PROTECTED BY ONE OR MORE OF THE FOLLOWING PATENT NO.'s 6764268, 6971563, 2364879, 8857689, 8511525, 8991889, 2271515, 2364897, 9506292, 9481313, 9481314, 9796340, 6202807, 6427889, 9415726 AND OTHER PATENTS PENDING

























## L POSTS SEE QUICK START GUIDE FOR ADJUSTMENTS

NOTE: The Auto Clamps may come preset from the factory for packaging purposes only. To assemble the L Posts to the Crossbars, the Auto Clamps may need to be repositioned.































## L POSTS SEE QUICK START GUIDE FOR ADJUSTMENTS

*NOTE:* The Auto Clamps may come preset from the factory for packaging purposes only. To assemble the L Posts to the Crossbars, the Auto Clamps may need to be repositioned.



adjusting later, or torque to 80 in-lbs.