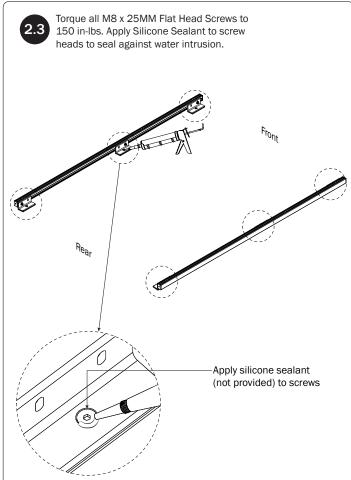

## L POSTS SEE QUICK START GUIDE FOR ADJUSTMENTS

NOTE: The Auto Clamps may come preset from the factory for packaging purposes only. To assemble the L Posts to the Crossbars, the Auto Clamps may need to be repositioned.

## L POSTS SEE QUICK START GUIDE FOR ADJUSTMENTS

*NOTE:* The Auto Clamps may come preset from the factory for packaging purposes only. To assemble the L Posts to the Crossbars, the Auto Clamps may need to be repositioned.