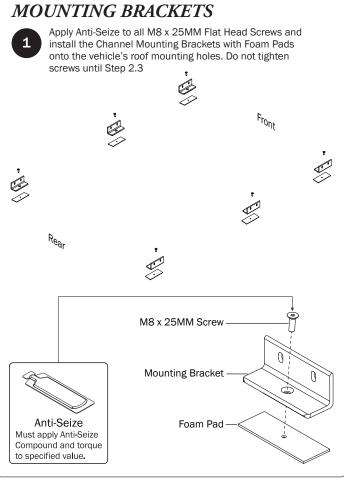

(2X)                                                                           |
| Cotter Pin (1X)  M8 x 25MM (1X)  M8 Look Nut (5X)                                 | 34# Legis Nut (2X) 5/ # Flot Weeber (40X) 3/# Flot Weeber (4X)                             |
| M8 Lock Nut (5X)                                                                  | 3/8" Lock Nut (2X) 5/16" Flat Washer (10X) 3/8" Flat Washer (4X)                           |
| 1.00" Sealing<br>Stickers (10X)                                                   | Anti-Seize (1X)                                                                            |
|                                                                                   | Lubricant (1X)                                                                             |







PRIME DESIGN, A SAFE FLEET BRAND • Address: 1689 Oakdale Avenue #102, West St Paul, Minnesota 55118 • Phone: 651-552-8554 • Toll Free: 1.8.PRIME.RACK • Fax: 651-552-1799 • Email: info@primedesign.net • Website: www.primedesign.net TM & © 2019 PRIME DESIGN. PROTECTED BY ONE OR MORE OF THE FOLLOWING PATENT NO.'s 6764268, 6971563, 2364879, 8857689, 8511525, 8991889, 2271515, 2364897, 9506292, 9481313, 9481314, 9796340, 6202807, 6427889, 9415726 AND OTHER PATENTS PENDING

























## L POSTS SEE QUICK START GUIDE FOR ADJUSTMENTS

NOTE: The Auto Clamps may come preset from the factory for packaging purposes only. To assemble the L Posts to the Crossbars, the Auto Clamps may need to be repositioned.































## L POSTS SEE QUICK START GUIDE FOR ADJUSTMENT