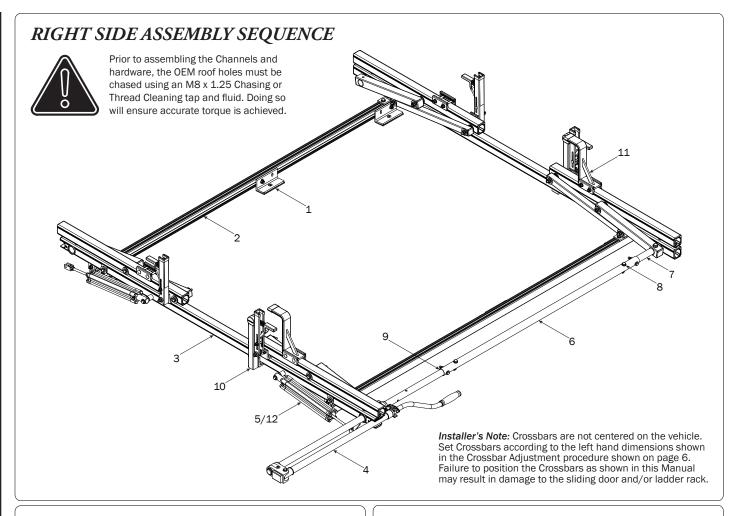

## L POSTS SEE QUICK START GUIDE FOR ADJUSTMENTS

NOTE: The Auto Clamps may come preset from the factory for packaging purposes only. To assemble the L Posts to the Crossbars, the Auto Clamps may need to be repositioned.

## L POSTS SEE QUICK START GUIDE FOR ADJUSTMENTS

*NOTE:* The Auto Clamps may come preset from the factory for packaging purposes only. To assemble the L Posts to the Crossbars, the Auto Clamps may need to be repositioned.