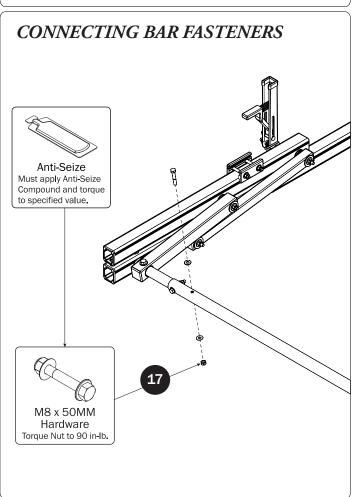

|







PRIME DESIGN, A SAFE FLEET BRAND • Address: 1689 Oakdale Avenue #102, West St Paul, Minnesota 55118 • Phone: 651-552-8554 • Toll Free: 1.8.PRIME.RACK • Fax: 651-552-1799 • Email: info@primedesign.net • Website: www.primedesign.net TM & © 2019 PRIME DESIGN. PROTECTED BY ONE OR MORE OF THE FOLLOWING PATENT NO.'s 6764268, 6971563, 2364879, 8857689, 8511525, 8991889, 2271515, 2364897, 9506292, 9481313, 9481314, 9796340, 6202807, 6427889, 9415726 AND OTHER PATENTS PENDING

























## L POSTS SEE QUICK START GUIDE FOR ADJUSTMENTS

NOTE: The Auto Clamps may come preset from the factory for packaging purposes only. To assemble the L Posts to the Crossbars, the Auto Clamps may need to be repositioned.































## L POSTS SEE QUICK START GUIDE FOR ADJUSTMENTS

*NOTE:* The Auto Clamps may come preset from the factory for packaging purposes only. To assemble the L Posts to the Crossbars, the Auto Clamps may need to be repositioned.



adjusting later, or torque to 80 in-lbs.