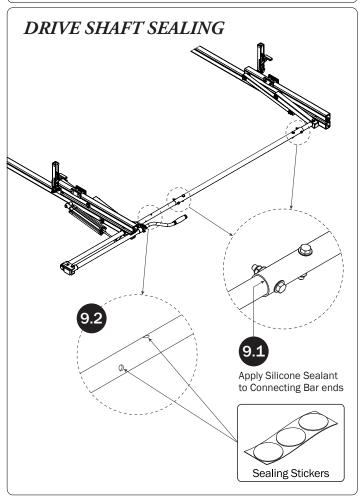

| Anti-Seize (1X)                                                                            |
|                                                                                   | Lubricant (1X)                                                                             |







PRIME DESIGN, A SAFE FLEET BRAND • Address: 1689 Oakdale Avenue #102, West St Paul, Minnesota 55118 • Phone: 651-552-8554 • Toll Free: 1.8.PRIME.RACK • Fax: 651-552-1799 • Email: info@primedesign.net • Website: www.primedesign.net TM & © 2019 PRIME DESIGN. PROTECTED BY ONE OR MORE OF THE FOLLOWING PATENT NO.'s 6764268, 6971563, 2364879, 8857689, 8511525, 8991889, 2271515, 2364897, 9506292, 9481313, 9481314, 9796340, 6202807, 6427889, 9415726 AND OTHER PATENTS PENDING

























## L POSTS SEE QUICK START GUIDE FOR ADJUSTMENTS

NOTE: The Auto Clamps may come preset from the factory for packaging purposes only. To assemble the L Posts to the Crossbars, the Auto Clamps may need to be repositioned.































## L POSTS SEE QUICK START GUIDE FOR ADJUSTMENTS

*NOTE:* The Auto Clamps may come preset from the factory for packaging purposes only. To assemble the L Posts to the Crossbars, the Auto Clamps may need to be repositioned.



adjusting later, or torque to 80 in-lbs.