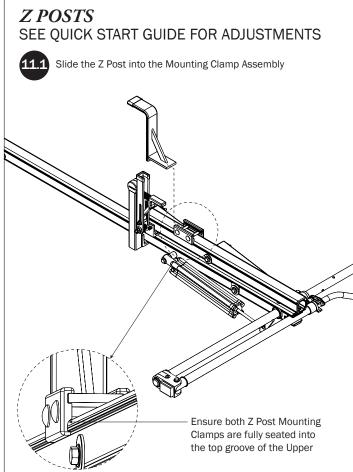

|







PRIME DESIGN, A SAFE FLEET BRAND • Address: 1689 Oakdale Avenue #102, West St Paul, Minnesota 55118 • Phone: 651-552-8554 • Toll Free: 1.8.PRIME.RACK • Fax: 651-552-1799 • Email: info@primedesign.net • Website: www.primedesign.net TM & © 2019 PRIME DESIGN. PROTECTED BY ONE OR MORE OF THE FOLLOWING PATENT NO.'s 6764268, 6971563, 2364879, 8857689, 8511525, 8991889, 2271515, 2364897, 9506292, 9481313, 9481314, 9796340, 6202807, 6427889, 9415726 AND OTHER PATENTS PENDING

























## L POSTS SEE QUICK START GUIDE FOR ADJUSTMENTS

NOTE: The Auto Clamps may come preset from the factory for packaging purposes only. To assemble the L Posts to the Crossbars, the Auto Clamps may need to be repositioned.































## L POSTS SEE QUICK START GUIDE FOR ADJUSTMENTS

*NOTE:* The Auto Clamps may come preset from the factory for packaging purposes only. To assemble the L Posts to the Crossbars, the Auto Clamps may need to be repositioned.



adjusting later, or torque to 80 in-lbs.