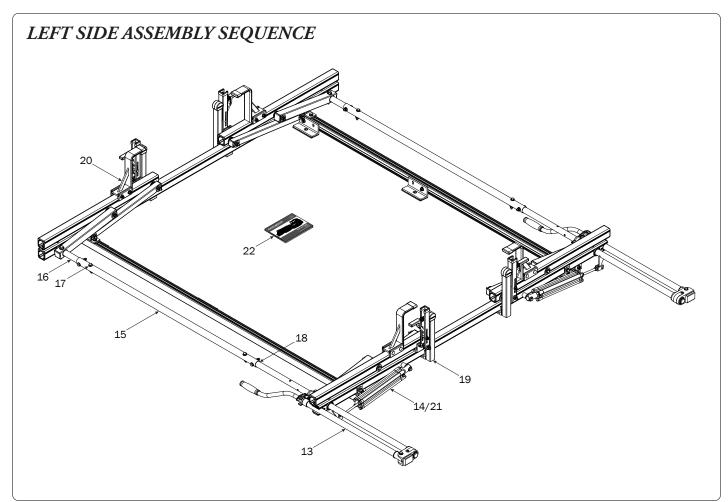

|







PRIME DESIGN, A SAFE FLEET BRAND • Address: 1689 Oakdale Avenue #102, West St Paul, Minnesota 55118 • Phone: 651-552-8554 • Toll Free: 1.8.PRIME.RACK • Fax: 651-552-1799 • Email: info@primedesign.net • Website: www.primedesign.net TM & © 2019 PRIME DESIGN. PROTECTED BY ONE OR MORE OF THE FOLLOWING PATENT NO.'s 6764268, 6971563, 2364879, 8857689, 8511525, 8991889, 2271515, 2364897, 9506292, 9481313, 9481314, 9796340, 6202807, 6427889, 9415726 AND OTHER PATENTS PENDING

























## L POSTS SEE QUICK START GUIDE FOR ADJUSTMENTS

NOTE: The Auto Clamps may come preset from the factory for packaging purposes only. To assemble the L Posts to the Crossbars, the Auto Clamps may need to be repositioned.































## L POSTS SEE QUICK START GUIDE FOR ADJUSTMENTS

*NOTE:* The Auto Clamps may come preset from the factory for packaging purposes only. To assemble the L Posts to the Crossbars, the Auto Clamps may need to be repositioned.



adjusting later, or torque to 80 in-lbs.