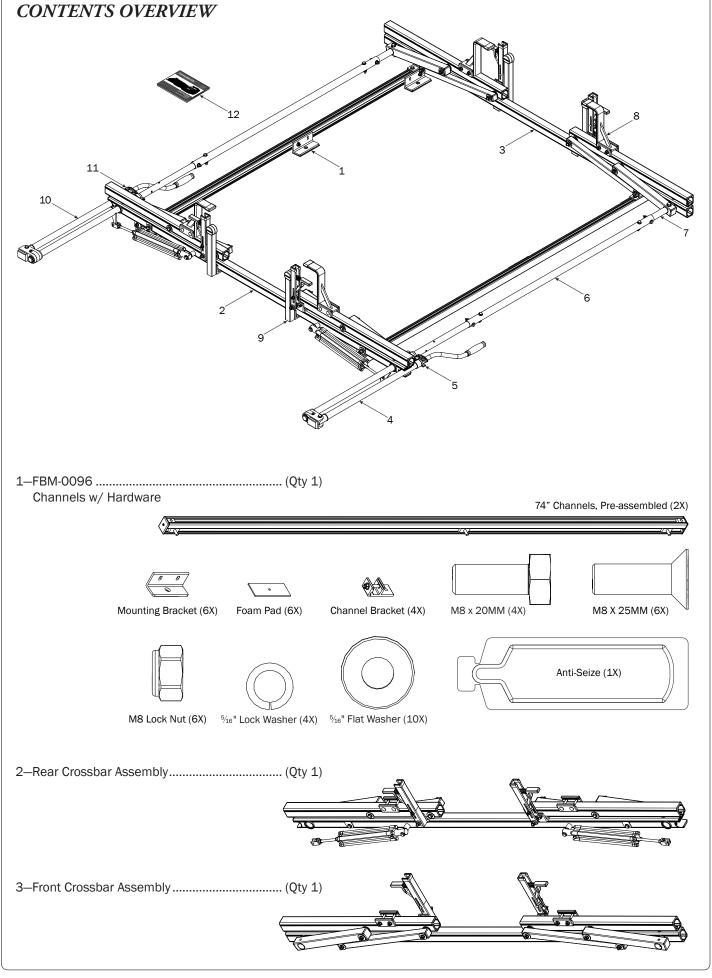

## PRIME DESIGN

| 4—Rear Drive Shaft(Qty 1) Right Hand, B4 Version, 46.00"                          |                                                                                            |
|-----------------------------------------------------------------------------------|--------------------------------------------------------------------------------------------|
| 5—Handle Latch Assembly (Qty 1) Right Hand                                        |                                                                                            |
| 6—Connecting Bar(Qty 2) 4.00'                                                     | 0. ' ,                                                                                     |
| 7—Front Drive Shaft (Qty 2)<br>B Version, 35.75"                                  | 0, , , , , , , ))                                                                          |
| 8—Z Post(Qty 4)<br>Adjustable, 7.25"                                              |                                                                                            |
| 9—L Post(Qty 4) Roller Cap, 9.25" (Requires partial disassembly for installation) |                                                                                            |
| 10—Rear Drive Shaft(Qty 1)<br>Left Hand, B4 Version, 46.00"                       |                                                                                            |
| 11—Handle Latch Assembly(Qty 1) Left Hand                                         |                                                                                            |
| 12—USQSG-Ergorack(Qty 1) Quick Start Guide, Rotation                              | PRIME DESIGN  Asset the format  Quick Start Guide  Rotation  Keep in vehicle for reference |
| 13—HKT-8163 (Not called out in Overview) (Qty 2)                                  |                                                                                            |
| Clevis Pin (1X)  M8 x 50MM (4X)                                                   | 3%" x 2.25" (2X)                                                                           |
| Cotter Pin (1X)  M8 x 25MM (1X)  M8 Look Nut (5X)                                 | 34# Legis Nut (2X) 5/ # Flot Weeber (40X) 3/# Flot Weeber (4X)                             |
| M8 Lock Nut (5X)                                                                  | 3/8" Lock Nut (2X) 5/16" Flat Washer (10X) 3/8" Flat Washer (4X)                           |
| 1.00" Sealing<br>Stickers (10X)                                                   | Anti-Seize (1X)                                                                            |
|                                                                                   | Lubricant (1X)                                                                             |