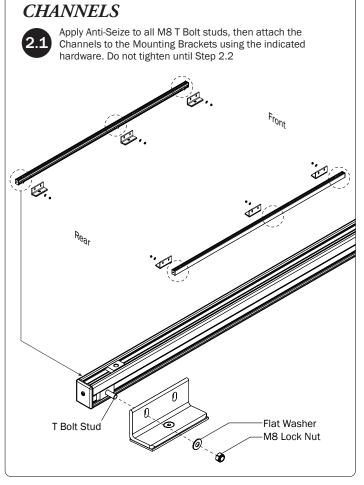

## L POSTS SEE QUICK START GUIDE FOR ADJUSTMENTS

NOTE: The Auto Clamps may come preset from the factory for packaging purposes only. To assemble the L Posts to the Crossbars, the Auto Clamps may need to be repositioned.

## L POSTS SEE QUICK START GUIDE FOR ADJUSTMENTS

*NOTE:* The Auto Clamps may come preset from the factory for packaging purposes only. To assemble the L Posts to the Crossbars, the Auto Clamps may need to be repositioned.