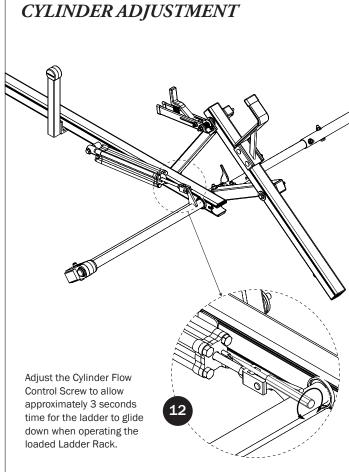

|







PRIME DESIGN, A SAFE FLEET BRAND • Address: 1689 Oakdale Avenue #102, West St Paul, Minnesota 55118 • Phone: 651-552-8554 • Toll Free: 1.8.PRIME.RACK • Fax: 651-552-1799 • Email: info@primedesign.net • Website: www.primedesign.net TM & © 2019 PRIME DESIGN. PROTECTED BY ONE OR MORE OF THE FOLLOWING PATENT NO.'s 6764268, 6971563, 2364879, 8857689, 8511525, 8991889, 2271515, 2364897, 9506292, 9481313, 9481314, 9796340, 6202807, 6427889, 9415726 AND OTHER PATENTS PENDING

























## L POSTS SEE QUICK START GUIDE FOR ADJUSTMENTS

NOTE: The Auto Clamps may come preset from the factory for packaging purposes only. To assemble the L Posts to the Crossbars, the Auto Clamps may need to be repositioned.































## L POSTS SEE QUICK START GUIDE FOR ADJUSTMENTS

*NOTE:* The Auto Clamps may come preset from the factory for packaging purposes only. To assemble the L Posts to the Crossbars, the Auto Clamps may need to be repositioned.



adjusting later, or torque to 80 in-lbs.