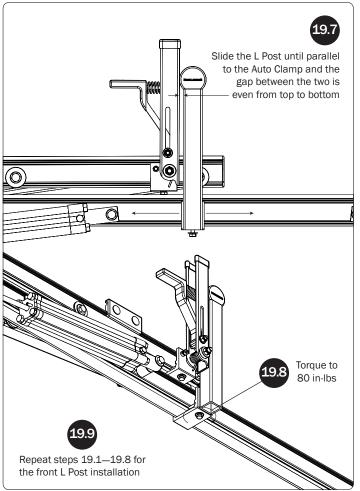

## L POSTS SEE QUICK START GUIDE FOR ADJUSTMENTS

NOTE: The Auto Clamps may come preset from the factory for packaging purposes only. To assemble the L Posts to the Crossbars, the Auto Clamps may need to be repositioned.

## L POSTS SEE QUICK START GUIDE FOR ADJUSTMENTS

*NOTE:* The Auto Clamps may come preset from the factory for packaging purposes only. To assemble the L Posts to the Crossbars, the Auto Clamps may need to be repositioned.

adjusting later, or torque to 80 in-lbs.