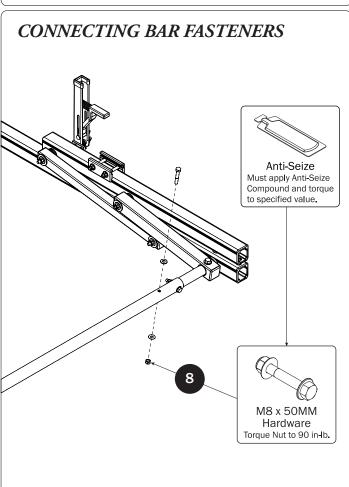

## PRIME DESIGN

| 4—Rear Drive Shaft(Qty 1) Right Hand, B4 Version, 46.00"                          |                                                                                            |
|-----------------------------------------------------------------------------------|--------------------------------------------------------------------------------------------|
| 5—Handle Latch Assembly (Qty 1) Right Hand                                        |                                                                                            |
| 6—Connecting Bar(Qty 2) 4.00'                                                     | 0. ' ,                                                                                     |
| 7—Front Drive Shaft (Qty 2)<br>B Version, 35.75"                                  | 0, , , , , , , ))                                                                          |
| 8—Z Post(Qty 4)<br>Adjustable, 7.25"                                              |                                                                                            |
| 9—L Post(Qty 4) Roller Cap, 9.25" (Requires partial disassembly for installation) |                                                                                            |
| 10—Rear Drive Shaft(Qty 1)<br>Left Hand, B4 Version, 46.00"                       |                                                                                            |
| 11—Handle Latch Assembly(Qty 1) Left Hand                                         |                                                                                            |
| 12—USQSG-Ergorack(Qty 1) Quick Start Guide, Rotation                              | PRIME DESIGN  Asset the format  Quick Start Guide  Rotation  Keep in vehicle for reference |
| 13—HKT-8163 (Not called out in Overview) (Qty 2)                                  |                                                                                            |
| Clevis Pin (1X)  M8 x 50MM (4X)                                                   | 3%" x 2.25" (2X)                                                                           |
| Cotter Pin (1X)  M8 x 25MM (1X)  M8 Look Nut (5X)                                 | 34# Legis Nut (2X) 5/ # Flot Weeber (40X) 3/# Flot Weeber (4X)                             |
| M8 Lock Nut (5X)                                                                  | 3/8" Lock Nut (2X) 5/16" Flat Washer (10X) 3/8" Flat Washer (4X)                           |
| 1.00" Sealing<br>Stickers (10X)                                                   | Anti-Seize (1X)                                                                            |
|                                                                                   | Lubricant (1X)                                                                             |