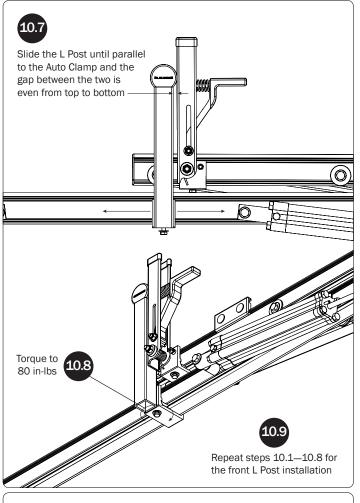

|







PRIME DESIGN, A SAFE FLEET BRAND • Address: 1689 Oakdale Avenue #102, West St Paul, Minnesota 55118 • Phone: 651-552-8554 • Toll Free: 1.8.PRIME.RACK • Fax: 651-552-1799 • Email: info@primedesign.net • Website: www.primedesign.net TM & © 2019 PRIME DESIGN. PROTECTED BY ONE OR MORE OF THE FOLLOWING PATENT NO.'s 6764268, 6971563, 2364879, 8857689, 8511525, 8991889, 2271515, 2364897, 9506292, 9481313, 9481314, 9796340, 6202807, 6427889, 9415726 AND OTHER PATENTS PENDING

























## L POSTS SEE QUICK START GUIDE FOR ADJUSTMENTS

NOTE: The Auto Clamps may come preset from the factory for packaging purposes only. To assemble the L Posts to the Crossbars, the Auto Clamps may need to be repositioned.































## L POSTS SEE QUICK START GUIDE FOR ADJUSTMENTS

*NOTE:* The Auto Clamps may come preset from the factory for packaging purposes only. To assemble the L Posts to the Crossbars, the Auto Clamps may need to be repositioned.



adjusting later, or torque to 80 in-lbs.