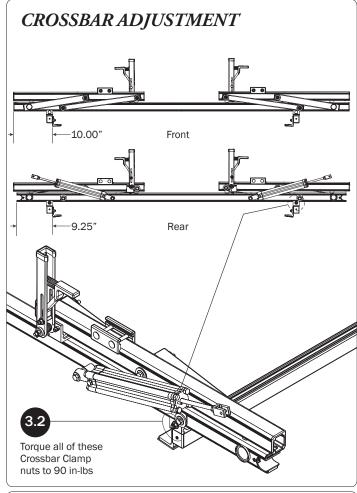

| Anti-Seize (1X)                                                                            |
|                                                                                   | Lubricant (1X)                                                                             |







PRIME DESIGN, A SAFE FLEET BRAND • Address: 1689 Oakdale Avenue #102, West St Paul, Minnesota 55118 • Phone: 651-552-8554 • Toll Free: 1.8.PRIME.RACK • Fax: 651-552-1799 • Email: info@primedesign.net • Website: www.primedesign.net TM & © 2019 PRIME DESIGN. PROTECTED BY ONE OR MORE OF THE FOLLOWING PATENT NO.'s 6764268, 6971563, 2364879, 8857689, 8511525, 8991889, 2271515, 2364897, 9506292, 9481313, 9481314, 9796340, 6202807, 6427889, 9415726 AND OTHER PATENTS PENDING

























## L POSTS SEE QUICK START GUIDE FOR ADJUSTMENTS

NOTE: The Auto Clamps may come preset from the factory for packaging purposes only. To assemble the L Posts to the Crossbars, the Auto Clamps may need to be repositioned.































## L POSTS SEE QUICK START GUIDE FOR ADJUSTMENTS

*NOTE:* The Auto Clamps may come preset from the factory for packaging purposes only. To assemble the L Posts to the Crossbars, the Auto Clamps may need to be repositioned.



adjusting later, or torque to 80 in-lbs.