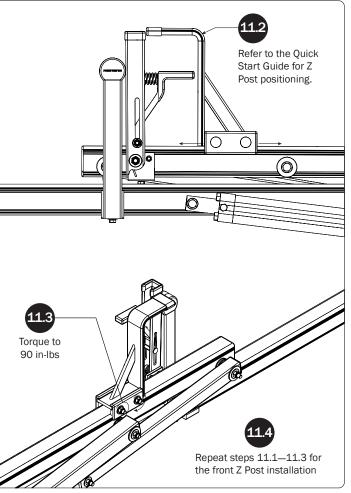

|







PRIME DESIGN, A SAFE FLEET BRAND • Address: 1689 Oakdale Avenue #102, West St Paul, Minnesota 55118 • Phone: 651-552-8554 • Toll Free: 1.8.PRIME.RACK • Fax: 651-552-1799 • Email: info@primedesign.net • Website: www.primedesign.net TM & © 2019 PRIME DESIGN. PROTECTED BY ONE OR MORE OF THE FOLLOWING PATENT NO.'s 6764268, 6971563, 2364879, 8857689, 8511525, 8991889, 2271515, 2364897, 9506292, 9481313, 9481314, 9796340, 6202807, 6427889, 9415726 AND OTHER PATENTS PENDING

























## L POSTS SEE QUICK START GUIDE FOR ADJUSTMENTS

NOTE: The Auto Clamps may come preset from the factory for packaging purposes only. To assemble the L Posts to the Crossbars, the Auto Clamps may need to be repositioned.































## L POSTS SEE QUICK START GUIDE FOR ADJUSTMENTS

*NOTE:* The Auto Clamps may come preset from the factory for packaging purposes only. To assemble the L Posts to the Crossbars, the Auto Clamps may need to be repositioned.



adjusting later, or torque to 80 in-lbs.