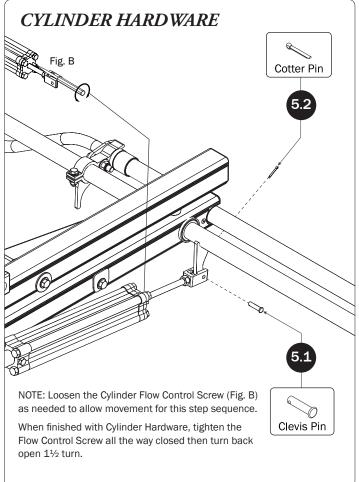

## PRIME DESIGN

| 4—Rear Drive Shaft(Qty 1) Right Hand, B4 Version, 46.00"                          |                                                                                            |
|-----------------------------------------------------------------------------------|--------------------------------------------------------------------------------------------|
| 5—Handle Latch Assembly (Qty 1) Right Hand                                        |                                                                                            |
| 6—Connecting Bar(Qty 2) 4.00'                                                     | 0. ' ,                                                                                     |
| 7—Front Drive Shaft (Qty 2)<br>B Version, 35.75"                                  | 0, , , , , , , ))                                                                          |
| 8—Z Post(Qty 4)<br>Adjustable, 7.25"                                              |                                                                                            |
| 9—L Post(Qty 4) Roller Cap, 9.25" (Requires partial disassembly for installation) |                                                                                            |
| 10—Rear Drive Shaft(Qty 1)<br>Left Hand, B4 Version, 46.00"                       |                                                                                            |
| 11—Handle Latch Assembly(Qty 1) Left Hand                                         |                                                                                            |
| 12—USQSG-Ergorack(Qty 1) Quick Start Guide, Rotation                              | PRIME DESIGN  Asset the format  Quick Start Guide  Rotation  Keep in vehicle for reference |
| 13—HKT-8163 (Not called out in Overview) (Qty 2)                                  |                                                                                            |
| Clevis Pin (1X)  M8 x 50MM (4X)                                                   | 3%" x 2.25" (2X)                                                                           |
| Cotter Pin (1X)  M8 x 25MM (1X)  M8 Look Nut (5X)                                 | 34# Legis Nut (2X) 5/ # Flot Weeber (40X) 3/# Flot Weeber (4X)                             |
| M8 Lock Nut (5X)                                                                  | 3/8" Lock Nut (2X) 5/16" Flat Washer (10X) 3/8" Flat Washer (4X)                           |
| 1.00" Sealing<br>Stickers (10X)                                                   | Anti-Seize (1X)                                                                            |
|                                                                                   | Lubricant (1X)                                                                             |