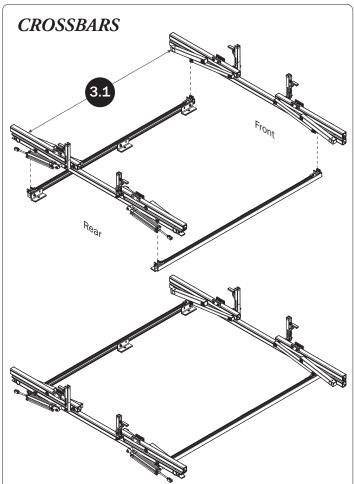

| Anti-Seize (1X)                                                                            |
|                                                                                   | Lubricant (1X)                                                                             |







PRIME DESIGN, A SAFE FLEET BRAND • Address: 1689 Oakdale Avenue #102, West St Paul, Minnesota 55118 • Phone: 651-552-8554 • Toll Free: 1.8.PRIME.RACK • Fax: 651-552-1799 • Email: info@primedesign.net • Website: www.primedesign.net TM & © 2019 PRIME DESIGN. PROTECTED BY ONE OR MORE OF THE FOLLOWING PATENT NO.'s 6764268, 6971563, 2364879, 8857689, 8511525, 8991889, 2271515, 2364897, 9506292, 9481313, 9481314, 9796340, 6202807, 6427889, 9415726 AND OTHER PATENTS PENDING

























## L POSTS SEE QUICK START GUIDE FOR ADJUSTMENTS

NOTE: The Auto Clamps may come preset from the factory for packaging purposes only. To assemble the L Posts to the Crossbars, the Auto Clamps may need to be repositioned.































## L POSTS SEE QUICK START GUIDE FOR ADJUSTMENTS

*NOTE:* The Auto Clamps may come preset from the factory for packaging purposes only. To assemble the L Posts to the Crossbars, the Auto Clamps may need to be repositioned.



adjusting later, or torque to 80 in-lbs.