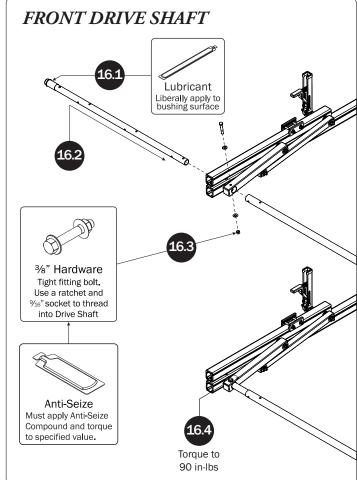

|







PRIME DESIGN, A SAFE FLEET BRAND • Address: 1689 Oakdale Avenue #102, West St Paul, Minnesota 55118 • Phone: 651-552-8554 • Toll Free: 1.8.PRIME.RACK • Fax: 651-552-1799 • Email: info@primedesign.net • Website: www.primedesign.net TM & © 2019 PRIME DESIGN. PROTECTED BY ONE OR MORE OF THE FOLLOWING PATENT NO.'s 6764268, 6971563, 2364879, 8857689, 8511525, 8991889, 2271515, 2364897, 9506292, 9481313, 9481314, 9796340, 6202807, 6427889, 9415726 AND OTHER PATENTS PENDING

























## L POSTS SEE QUICK START GUIDE FOR ADJUSTMENTS

NOTE: The Auto Clamps may come preset from the factory for packaging purposes only. To assemble the L Posts to the Crossbars, the Auto Clamps may need to be repositioned.































## L POSTS SEE QUICK START GUIDE FOR ADJUSTMENTS

*NOTE:* The Auto Clamps may come preset from the factory for packaging purposes only. To assemble the L Posts to the Crossbars, the Auto Clamps may need to be repositioned.



adjusting later, or torque to 80 in-lbs.