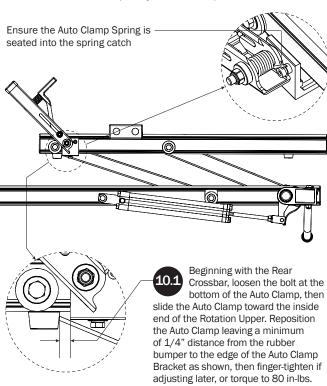

## L POSTS SEE QUICK START GUIDE FOR ADJUSTMENTS

NOTE: The Auto Clamps may come preset from the factory for packaging purposes only. To assemble the L Posts to the Crossbars, the Auto Clamps may need to be repositioned.

## L POSTS SEE QUICK START GUIDE FOR ADJUSTMENTS

*NOTE:* The Auto Clamps may come preset from the factory for packaging purposes only. To assemble the L Posts to the Crossbars, the Auto Clamps may need to be repositioned.

adjusting later, or torque to 80 in-lbs.