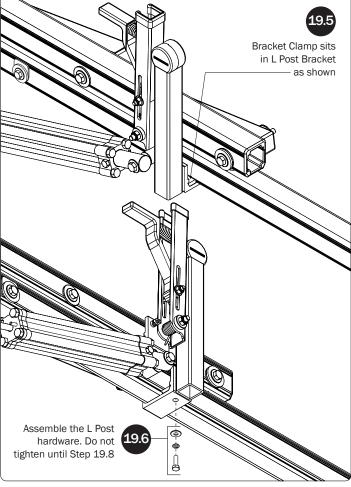

esign.net TM & © 2019 PRIME DESIGN. PROTECTED BY ONE OR MORE OF THE FOLLOWING PATENT NO.'s 6764268, 6971563, 2364879, 8857689, 8511525, 8991889, 2271515, 2364897, 9506292, 9481313, 9481314, 9796340, 6202807, 6427889, 9415726 AND OTHER PATENTS PENDING

























## L POSTS SEE QUICK START GUIDE FOR ADJUSTMENTS

NOTE: The Auto Clamps may come preset from the factory for packaging purposes only. To assemble the L Posts to the Crossbars, the Auto Clamps may need to be repositioned.































## L POSTS SEE QUICK START GUIDE FOR ADJUSTMENTS

*NOTE:* The Auto Clamps may come preset from the factory for packaging purposes only. To assemble the L Posts to the Crossbars, the Auto Clamps may need to be repositioned.



adjusting later, or torque to 80 in-lbs.