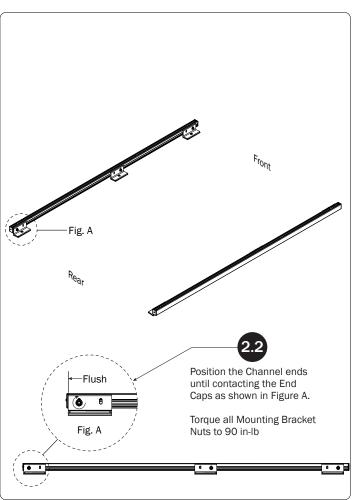

## L POSTS SEE QUICK START GUIDE FOR ADJUSTMENTS

NOTE: The Auto Clamps may come preset from the factory for packaging purposes only. To assemble the L Posts to the Crossbars, the Auto Clamps may need to be repositioned.

## L POSTS SEE QUICK START GUIDE FOR ADJUSTMENTS

*NOTE:* The Auto Clamps may come preset from the factory for packaging purposes only. To assemble the L Posts to the Crossbars, the Auto Clamps may need to be repositioned.