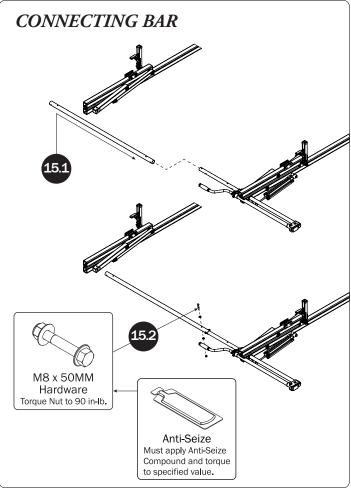

|







PRIME DESIGN, A SAFE FLEET BRAND • Address: 1689 Oakdale Avenue #102, West St Paul, Minnesota 55118 • Phone: 651-552-8554 • Toll Free: 1.8.PRIME.RACK • Fax: 651-552-1799 • Email: info@primedesign.net • Website: www.primedesign.net TM & © 2019 PRIME DESIGN. PROTECTED BY ONE OR MORE OF THE FOLLOWING PATENT NO.'s 6764268, 6971563, 2364879, 8857689, 8511525, 8991889, 2271515, 2364897, 9506292, 9481313, 9481314, 9796340, 6202807, 6427889, 9415726 AND OTHER PATENTS PENDING

























## L POSTS SEE QUICK START GUIDE FOR ADJUSTMENTS

NOTE: The Auto Clamps may come preset from the factory for packaging purposes only. To assemble the L Posts to the Crossbars, the Auto Clamps may need to be repositioned.































## L POSTS SEE QUICK START GUIDE FOR ADJUSTMENTS

*NOTE:* The Auto Clamps may come preset from the factory for packaging purposes only. To assemble the L Posts to the Crossbars, the Auto Clamps may need to be repositioned.



adjusting later, or torque to 80 in-lbs.