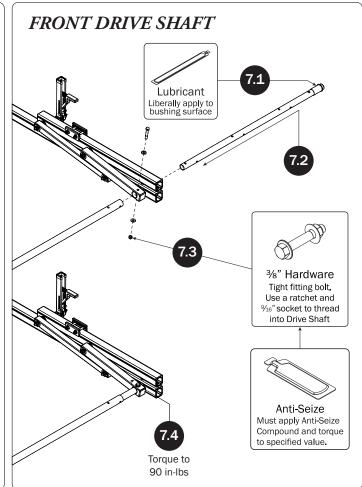

## PRIME DESIGN

| 4—Rear Drive Shaft(Qty 1) Right Hand, B4 Version, 46.00"                          |                                                                                            |
|-----------------------------------------------------------------------------------|--------------------------------------------------------------------------------------------|
| 5—Handle Latch Assembly (Qty 1) Right Hand                                        |                                                                                            |
| 6—Connecting Bar(Qty 2) 4.00'                                                     | 0. ' ,                                                                                     |
| 7—Front Drive Shaft (Qty 2)<br>B Version, 35.75"                                  | 0, , , , , , , ))                                                                          |
| 8—Z Post(Qty 4)<br>Adjustable, 7.25"                                              |                                                                                            |
| 9—L Post(Qty 4) Roller Cap, 9.25" (Requires partial disassembly for installation) |                                                                                            |
| 10—Rear Drive Shaft(Qty 1)<br>Left Hand, B4 Version, 46.00"                       |                                                                                            |
| 11—Handle Latch Assembly(Qty 1) Left Hand                                         |                                                                                            |
| 12—USQSG-Ergorack(Qty 1) Quick Start Guide, Rotation                              | PRIME DESIGN  Asset the format  Quick Start Guide  Rotation  Keep in vehicle for reference |
| 13—HKT-8163 (Not called out in Overview) (Qty 2)                                  |                                                                                            |
| Clevis Pin (1X)  M8 x 50MM (4X)                                                   | 3%" x 2.25" (2X)                                                                           |
| Cotter Pin (1X)  M8 x 25MM (1X)  M8 Look Nut (5X)                                 | 34# Legis Nut (2X) 5/ # Flot Weeber (40X) 3/# Flot Weeber (4X)                             |
| M8 Lock Nut (5X)                                                                  | 3/8" Lock Nut (2X) 5/16" Flat Washer (10X) 3/8" Flat Washer (4X)                           |
| 1.00" Sealing<br>Stickers (10X)                                                   | Anti-Seize (1X)                                                                            |
|                                                                                   | Lubricant (1X)                                                                             |