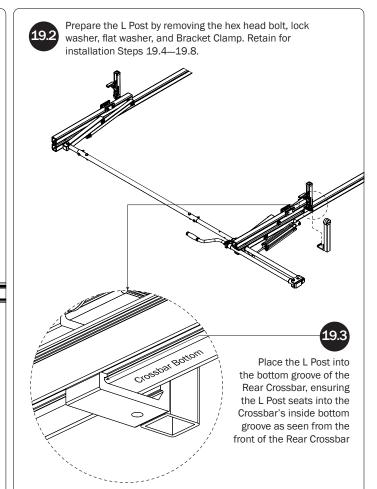

## L POSTS SEE QUICK START GUIDE FOR ADJUSTMENTS

NOTE: The Auto Clamps may come preset from the factory for packaging purposes only. To assemble the L Posts to the Crossbars, the Auto Clamps may need to be repositioned.

## L POSTS SEE QUICK START GUIDE FOR ADJUSTMENTS

*NOTE:* The Auto Clamps may come preset from the factory for packaging purposes only. To assemble the L Posts to the Crossbars, the Auto Clamps may need to be repositioned.