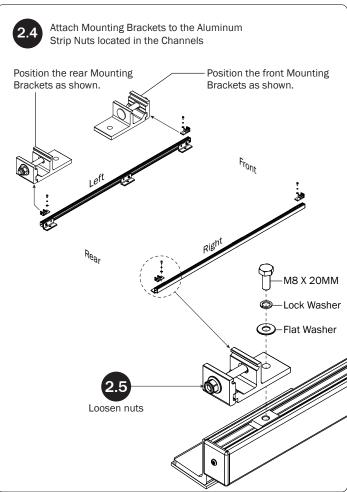

| Anti-Seize (1X)                                                                            |
|                                                                                   | Lubricant (1X)                                                                             |







PRIME DESIGN, A SAFE FLEET BRAND • Address: 1689 Oakdale Avenue #102, West St Paul, Minnesota 55118 • Phone: 651-552-8554 • Toll Free: 1.8.PRIME.RACK • Fax: 651-552-1799 • Email: info@primedesign.net • Website: www.primedesign.net TM & © 2019 PRIME DESIGN. PROTECTED BY ONE OR MORE OF THE FOLLOWING PATENT NO.'s 6764268, 6971563, 2364879, 8857689, 8511525, 8991889, 2271515, 2364897, 9506292, 9481313, 9481314, 9796340, 6202807, 6427889, 9415726 AND OTHER PATENTS PENDING

























## L POSTS SEE QUICK START GUIDE FOR ADJUSTMENTS

NOTE: The Auto Clamps may come preset from the factory for packaging purposes only. To assemble the L Posts to the Crossbars, the Auto Clamps may need to be repositioned.































## L POSTS SEE QUICK START GUIDE FOR ADJUSTMENTS

*NOTE:* The Auto Clamps may come preset from the factory for packaging purposes only. To assemble the L Posts to the Crossbars, the Auto Clamps may need to be repositioned.



adjusting later, or torque to 80 in-lbs.