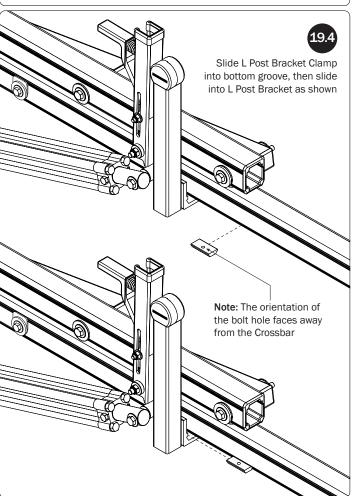

## L POSTS SEE QUICK START GUIDE FOR ADJUSTMENTS

NOTE: The Auto Clamps may come preset from the factory for packaging purposes only. To assemble the L Posts to the Crossbars, the Auto Clamps may need to be repositioned.

## L POSTS SEE QUICK START GUIDE FOR ADJUSTMENTS

*NOTE:* The Auto Clamps may come preset from the factory for packaging purposes only. To assemble the L Posts to the Crossbars, the Auto Clamps may need to be repositioned.