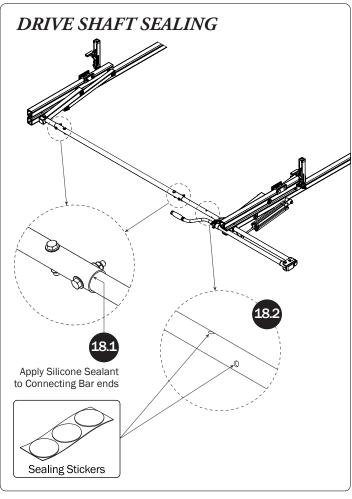

|







PRIME DESIGN, A SAFE FLEET BRAND • Address: 1689 Oakdale Avenue #102, West St Paul, Minnesota 55118 • Phone: 651-552-8554 • Toll Free: 1.8.PRIME.RACK • Fax: 651-552-1799 • Email: info@primedesign.net • Website: www.primedesign.net TM & © 2019 PRIME DESIGN. PROTECTED BY ONE OR MORE OF THE FOLLOWING PATENT NO.'s 6764268, 6971563, 2364879, 8857689, 8511525, 8991889, 2271515, 2364897, 9506292, 9481313, 9481314, 9796340, 6202807, 6427889, 9415726 AND OTHER PATENTS PENDING

























## L POSTS SEE QUICK START GUIDE FOR ADJUSTMENTS

NOTE: The Auto Clamps may come preset from the factory for packaging purposes only. To assemble the L Posts to the Crossbars, the Auto Clamps may need to be repositioned.































## L POSTS SEE QUICK START GUIDE FOR ADJUSTMENTS

*NOTE:* The Auto Clamps may come preset from the factory for packaging purposes only. To assemble the L Posts to the Crossbars, the Auto Clamps may need to be repositioned.



adjusting later, or torque to 80 in-lbs.