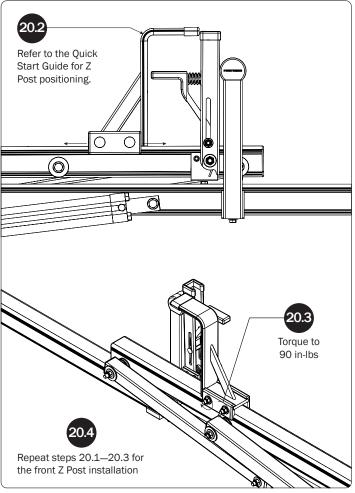

net TM & © 2019 PRIME DESIGN. PROTECTED BY ONE OR MORE OF THE FOLLOWING PATENT NO.'s 6764268, 6971563, 2364879, 8857689, 8511525, 8991889, 2271515, 2364897, 9506292, 9481313, 9481314, 9796340, 6202807, 6427889, 9415726 AND OTHER PATENTS PENDING

























## L POSTS SEE QUICK START GUIDE FOR ADJUSTMENTS

NOTE: The Auto Clamps may come preset from the factory for packaging purposes only. To assemble the L Posts to the Crossbars, the Auto Clamps may need to be repositioned.































## L POSTS SEE QUICK START GUIDE FOR ADJUSTMENTS

*NOTE:* The Auto Clamps may come preset from the factory for packaging purposes only. To assemble the L Posts to the Crossbars, the Auto Clamps may need to be repositioned.



adjusting later, or torque to 80 in-lbs.