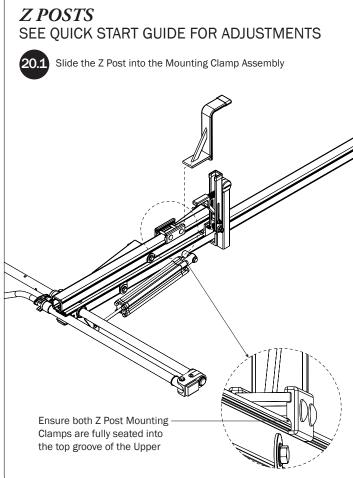

n.net TM & © 2019 PRIME DESIGN. PROTECTED BY ONE OR MORE OF THE FOLLOWING PATENT NO.'s 6764268, 6971563, 2364879, 8857689, 8511525, 8991889, 2271515, 2364897, 9506292, 9481313, 9481314, 9796340, 6202807, 6427889, 9415726 AND OTHER PATENTS PENDING

























## L POSTS SEE QUICK START GUIDE FOR ADJUSTMENTS

NOTE: The Auto Clamps may come preset from the factory for packaging purposes only. To assemble the L Posts to the Crossbars, the Auto Clamps may need to be repositioned.































## L POSTS SEE QUICK START GUIDE FOR ADJUSTMENTS

*NOTE:* The Auto Clamps may come preset from the factory for packaging purposes only. To assemble the L Posts to the Crossbars, the Auto Clamps may need to be repositioned.



adjusting later, or torque to 80 in-lbs.