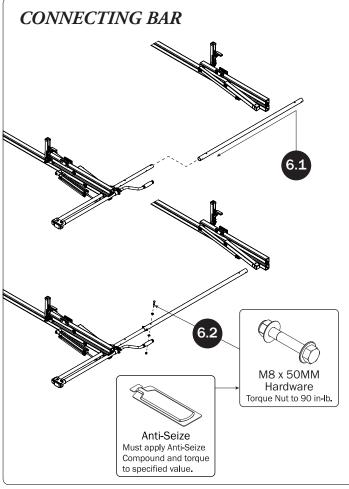

## PRIME DESIGN

| 4—Rear Drive Shaft(Qty 1) Right Hand, B4 Version, 46.00"                          |                                                                                            |
|-----------------------------------------------------------------------------------|--------------------------------------------------------------------------------------------|
| 5—Handle Latch Assembly (Qty 1) Right Hand                                        |                                                                                            |
| 6—Connecting Bar(Qty 2) 4.00'                                                     | 0. ' ,                                                                                     |
| 7—Front Drive Shaft (Qty 2)<br>B Version, 35.75"                                  | 0, , , , , , , ))                                                                          |
| 8—Z Post(Qty 4)<br>Adjustable, 7.25"                                              |                                                                                            |
| 9—L Post(Qty 4) Roller Cap, 9.25" (Requires partial disassembly for installation) |                                                                                            |
| 10—Rear Drive Shaft(Qty 1)<br>Left Hand, B4 Version, 46.00"                       |                                                                                            |
| 11—Handle Latch Assembly(Qty 1) Left Hand                                         |                                                                                            |
| 12—USQSG-Ergorack(Qty 1) Quick Start Guide, Rotation                              | PRIME DESIGN  Asset the format  Quick Start Guide  Rotation  Keep in vehicle for reference |
| 13—HKT-8163 (Not called out in Overview) (Qty 2)                                  |                                                                                            |
| Clevis Pin (1X)  M8 x 50MM (4X)                                                   | 3%" x 2.25" (2X)                                                                           |
| Cotter Pin (1X)  M8 x 25MM (1X)  M8 Look Nut (5X)                                 | 34# Legis Nut (2X) 5/ # Flot Weeber (40X) 3/# Flot Weeber (4X)                             |
| M8 Lock Nut (5X)                                                                  | 3/8" Lock Nut (2X) 5/16" Flat Washer (10X) 3/8" Flat Washer (4X)                           |
| 1.00" Sealing<br>Stickers (10X)                                                   | Anti-Seize (1X)                                                                            |
|                                                                                   | Lubricant (1X)                                                                             |