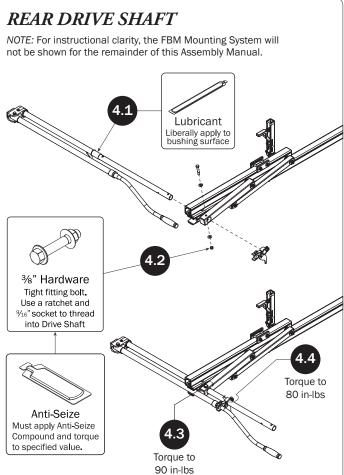

| Anti-Seize (1X)                                                                            |
|                                                                                   | Lubricant (1X)                                                                             |







PRIME DESIGN, A SAFE FLEET BRAND • Address: 1689 Oakdale Avenue #102, West St Paul, Minnesota 55118 • Phone: 651-552-8554 • Toll Free: 1.8.PRIME.RACK • Fax: 651-552-1799 • Email: info@primedesign.net • Website: www.primedesign.net TM & © 2019 PRIME DESIGN. PROTECTED BY ONE OR MORE OF THE FOLLOWING PATENT NO.'s 6764268, 6971563, 2364879, 8857689, 8511525, 8991889, 2271515, 2364897, 9506292, 9481313, 9481314, 9796340, 6202807, 6427889, 9415726 AND OTHER PATENTS PENDING

























## L POSTS SEE QUICK START GUIDE FOR ADJUSTMENTS

NOTE: The Auto Clamps may come preset from the factory for packaging purposes only. To assemble the L Posts to the Crossbars, the Auto Clamps may need to be repositioned.































## L POSTS SEE QUICK START GUIDE FOR ADJUSTMENTS

*NOTE:* The Auto Clamps may come preset from the factory for packaging purposes only. To assemble the L Posts to the Crossbars, the Auto Clamps may need to be repositioned.



adjusting later, or torque to 80 in-lbs.