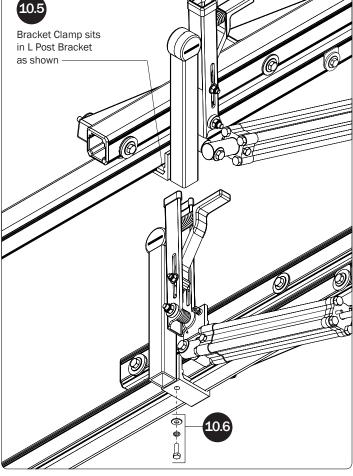

## L POSTS SEE QUICK START GUIDE FOR ADJUSTMENTS

NOTE: The Auto Clamps may come preset from the factory for packaging purposes only. To assemble the L Posts to the Crossbars, the Auto Clamps may need to be repositioned.

## L POSTS SEE QUICK START GUIDE FOR ADJUSTMENTS

*NOTE:* The Auto Clamps may come preset from the factory for packaging purposes only. To assemble the L Posts to the Crossbars, the Auto Clamps may need to be repositioned.

adjusting later, or torque to 80 in-lbs.