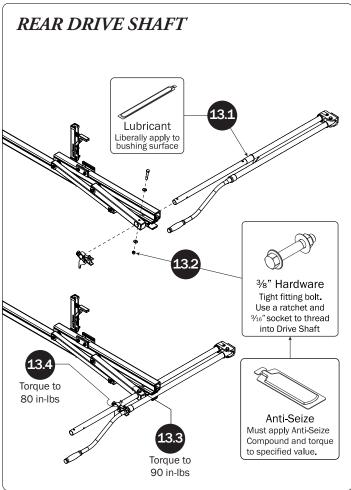

|







PRIME DESIGN, A SAFE FLEET BRAND • Address: 1689 Oakdale Avenue #102, West St Paul, Minnesota 55118 • Phone: 651-552-8554 • Toll Free: 1.8.PRIME.RACK • Fax: 651-552-1799 • Email: info@primedesign.net • Website: www.primedesign.net TM & © 2019 PRIME DESIGN. PROTECTED BY ONE OR MORE OF THE FOLLOWING PATENT NO.'s 6764268, 6971563, 2364879, 8857689, 8511525, 8991889, 2271515, 2364897, 9506292, 9481313, 9481314, 9796340, 6202807, 6427889, 9415726 AND OTHER PATENTS PENDING

























## L POSTS SEE QUICK START GUIDE FOR ADJUSTMENTS

NOTE: The Auto Clamps may come preset from the factory for packaging purposes only. To assemble the L Posts to the Crossbars, the Auto Clamps may need to be repositioned.































## L POSTS SEE QUICK START GUIDE FOR ADJUSTMENTS

*NOTE:* The Auto Clamps may come preset from the factory for packaging purposes only. To assemble the L Posts to the Crossbars, the Auto Clamps may need to be repositioned.



adjusting later, or torque to 80 in-lbs.