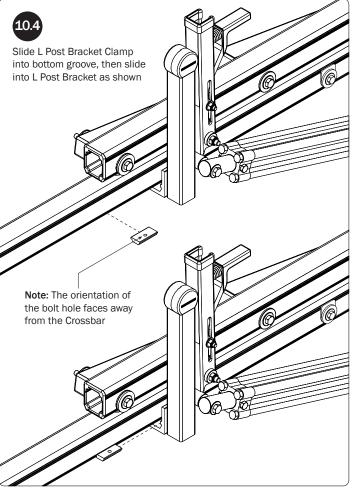

## L POSTS SEE QUICK START GUIDE FOR ADJUSTMENTS

NOTE: The Auto Clamps may come preset from the factory for packaging purposes only. To assemble the L Posts to the Crossbars, the Auto Clamps may need to be repositioned.

## L POSTS SEE QUICK START GUIDE FOR ADJUSTMENTS

*NOTE:* The Auto Clamps may come preset from the factory for packaging purposes only. To assemble the L Posts to the Crossbars, the Auto Clamps may need to be repositioned.