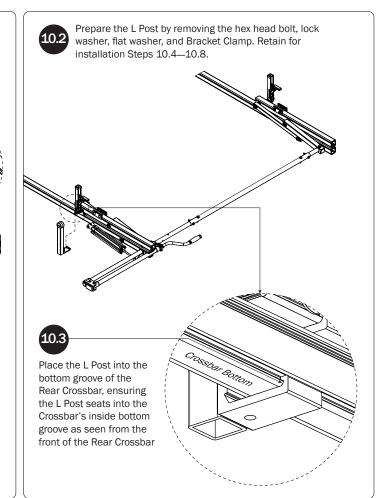

## L POSTS SEE QUICK START GUIDE FOR ADJUSTMENTS

NOTE: The Auto Clamps may come preset from the factory for packaging purposes only. To assemble the L Posts to the Crossbars, the Auto Clamps may need to be repositioned.

## L POSTS SEE QUICK START GUIDE FOR ADJUSTMENTS

*NOTE:* The Auto Clamps may come preset from the factory for packaging purposes only. To assemble the L Posts to the Crossbars, the Auto Clamps may need to be repositioned.