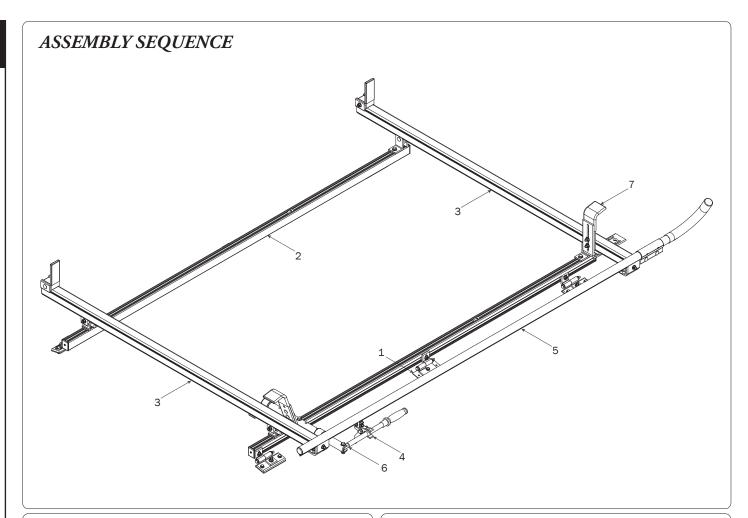

## PRIME DESIGN

A Safe Fleet Brand

| 5—Clamp Down Handle Assembly(Qty 1)                                                                                                    |                  |                                                                                                                                                                                                                                                                                                                                                                                                                                                                                                                                                                                                                                                                                                                                                                                                                                                                                                                                                                                                                                                                                                                                                                                                                                                                                                                                                                                                                                                                                                                                                                                                                                                                                                                                                                                                                                                                                                                                                                                                                                                                                                                                |
|----------------------------------------------------------------------------------------------------------------------------------------|------------------|--------------------------------------------------------------------------------------------------------------------------------------------------------------------------------------------------------------------------------------------------------------------------------------------------------------------------------------------------------------------------------------------------------------------------------------------------------------------------------------------------------------------------------------------------------------------------------------------------------------------------------------------------------------------------------------------------------------------------------------------------------------------------------------------------------------------------------------------------------------------------------------------------------------------------------------------------------------------------------------------------------------------------------------------------------------------------------------------------------------------------------------------------------------------------------------------------------------------------------------------------------------------------------------------------------------------------------------------------------------------------------------------------------------------------------------------------------------------------------------------------------------------------------------------------------------------------------------------------------------------------------------------------------------------------------------------------------------------------------------------------------------------------------------------------------------------------------------------------------------------------------------------------------------------------------------------------------------------------------------------------------------------------------------------------------------------------------------------------------------------------------|
| M8 Lock Nut (1X)                                                                                                                       | Flat Washer (2X) | 3 x 45MM (1X)                                                                                                                                                                                                                                                                                                                                                                                                                                                                                                                                                                                                                                                                                                                                                                                                                                                                                                                                                                                                                                                                                                                                                                                                                                                                                                                                                                                                                                                                                                                                                                                                                                                                                                                                                                                                                                                                                                                                                                                                                                                                                                                  |
| 6—Clamp Down Tube (Qty 2)<br>80.00"                                                                                                    |                  |                                                                                                                                                                                                                                                                                                                                                                                                                                                                                                                                                                                                                                                                                                                                                                                                                                                                                                                                                                                                                                                                                                                                                                                                                                                                                                                                                                                                                                                                                                                                                                                                                                                                                                                                                                                                                                                                                                                                                                                                                                                                                                                                |
| 7—Quick Clamp Tube Splice Assembly (Qty 1) 5.00"                                                                                       |                  |                                                                                                                                                                                                                                                                                                                                                                                                                                                                                                                                                                                                                                                                                                                                                                                                                                                                                                                                                                                                                                                                                                                                                                                                                                                                                                                                                                                                                                                                                                                                                                                                                                                                                                                                                                                                                                                                                                                                                                                                                                                                                                                                |
| 8—Removeable Horn with Cap(Qty 1) 15.00"                                                                                               |                  | 0:))                                                                                                                                                                                                                                                                                                                                                                                                                                                                                                                                                                                                                                                                                                                                                                                                                                                                                                                                                                                                                                                                                                                                                                                                                                                                                                                                                                                                                                                                                                                                                                                                                                                                                                                                                                                                                                                                                                                                                                                                                                                                                                                           |
| 9—Front Hook Assembly (Qty 1)                                                                                                          |                  |                                                                                                                                                                                                                                                                                                                                                                                                                                                                                                                                                                                                                                                                                                                                                                                                                                                                                                                                                                                                                                                                                                                                                                                                                                                                                                                                                                                                                                                                                                                                                                                                                                                                                                                                                                                                                                                                                                                                                                                                                                                                                                                                |
| 10—Ladder Stop Assembly(Qty 2) 1.75"                                                                                                   |                  |                                                                                                                                                                                                                                                                                                                                                                                                                                                                                                                                                                                                                                                                                                                                                                                                                                                                                                                                                                                                                                                                                                                                                                                                                                                                                                                                                                                                                                                                                                                                                                                                                                                                                                                                                                                                                                                                                                                                                                                                                                                                                                                                |
| 11—USQSG-Ergorack(Qty 1) Quick Start Guide, Clamp Down                                                                                 | <u>P</u> s       | IME DESIGN TO SERVICE STATES OF THE PROPERTY O |
| * Once rack installation is complete, place the Quick Start Guide into the vehicle's glove box for future ladder setup and adjustment. |                  | Quick Start Guide<br>Clamp Down<br>Keep in vehicle for reference                                                                                                                                                                                                                                                                                                                                                                                                                                                                                                                                                                                                                                                                                                                                                                                                                                                                                                                                                                                                                                                                                                                                                                                                                                                                                                                                                                                                                                                                                                                                                                                                                                                                                                                                                                                                                                                                                                                                                                                                                                                               |
| 12-Anti-Seize(Qty 1)                                                                                                                   | An               | ti-Seize (1X)                                                                                                                                                                                                                                                                                                                                                                                                                                                                                                                                                                                                                                                                                                                                                                                                                                                                                                                                                                                                                                                                                                                                                                                                                                                                                                                                                                                                                                                                                                                                                                                                                                                                                                                                                                                                                                                                                                                                                                                                                                                                                                                  |