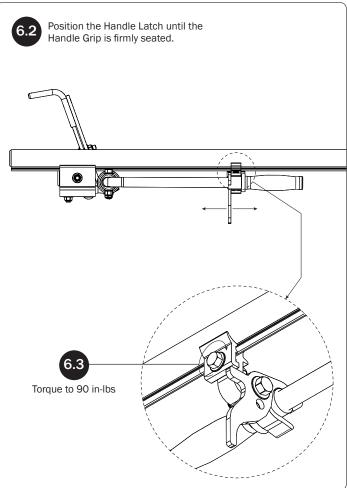

|







PRIME DESIGN, A SAFE FLEET BRAND • Address: 1689 Oakdale Avenue #102, West St Paul, Minnesota 55118 • Phone: 651-552-8554 • Toll Free: 1.8. PRIME.RACK • Fax: 651-552-1799 • Email: info@primedesign.net • Website: www.primedesign.net
TM & © 2018 PRIME DESIGN. PROTECTED BY ONE OR MORE OF THE FOLLOWING PATENT NO.'s 6764268, 6971563, 2364879, 8857689, 8511525, 8991889, 2271515, 2364897, 9506292, 9481313, 9481314, 9796340, 6202807, 6427889, 9415726 AND OTHER PATENTS PENDING































PRIME DESIGN, A SAFE FLEET BRAND • Address: 1689 Oakdale Avenue #102, West St Paul, Minnesota 55118 • Phone: 651-552-8554 • Toll Free: 1.8. PRIME.RACK • Fax: 651-552-1799 • Email: info@primedesign.net • Website: www.primedesign.net
TM & @ 2018 PRIME DESIGN. PROTECTED BY ONE OR MORE OF THE FOLLOWING PATENT NO.'s 6764268, 6971563, 2364879, 8857689, 8511525, 8991889, 2271515, 2364897, 9506292, 9481313, 9481314, 9796340, 6202807, 6427889, 9415726 AND OTHER PATENTS PENDING