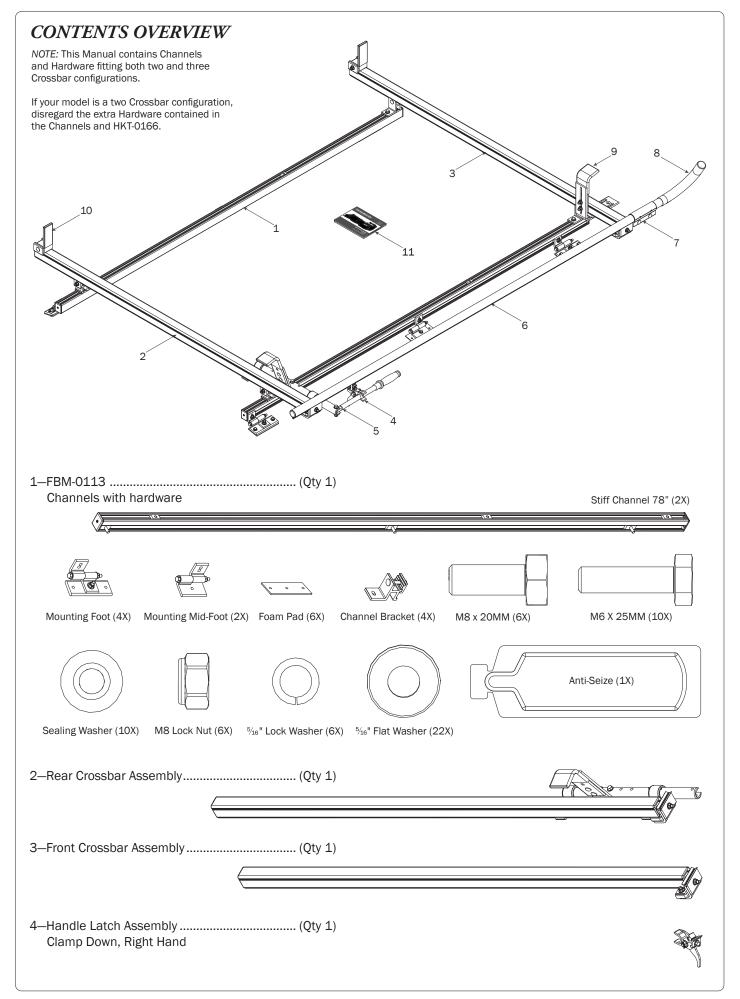

## PRIME DESIGN

A Safe Fleet Brand

| 5—Clamp Down Handle Assembly(Qty 1)                                                                                                    |                  |                                                                                                                                                                                                                                                                                                                                                                                                                                                                                                                                                                                                                                                                                                                                                                                                                                                                                                                                                                                                                                                                                                                                                                                                                                                                                                                                                                                                                                                                                                                                                                                                                                                                                                                                                                                                                                                                                                                                                                                                                                                                                                                                |
|----------------------------------------------------------------------------------------------------------------------------------------|------------------|--------------------------------------------------------------------------------------------------------------------------------------------------------------------------------------------------------------------------------------------------------------------------------------------------------------------------------------------------------------------------------------------------------------------------------------------------------------------------------------------------------------------------------------------------------------------------------------------------------------------------------------------------------------------------------------------------------------------------------------------------------------------------------------------------------------------------------------------------------------------------------------------------------------------------------------------------------------------------------------------------------------------------------------------------------------------------------------------------------------------------------------------------------------------------------------------------------------------------------------------------------------------------------------------------------------------------------------------------------------------------------------------------------------------------------------------------------------------------------------------------------------------------------------------------------------------------------------------------------------------------------------------------------------------------------------------------------------------------------------------------------------------------------------------------------------------------------------------------------------------------------------------------------------------------------------------------------------------------------------------------------------------------------------------------------------------------------------------------------------------------------|
| M8 Lock Nut (1X)                                                                                                                       | Flat Washer (2X) | 3 x 45MM (1X)                                                                                                                                                                                                                                                                                                                                                                                                                                                                                                                                                                                                                                                                                                                                                                                                                                                                                                                                                                                                                                                                                                                                                                                                                                                                                                                                                                                                                                                                                                                                                                                                                                                                                                                                                                                                                                                                                                                                                                                                                                                                                                                  |
| 6—Clamp Down Tube (Qty 2)<br>80.00"                                                                                                    |                  |                                                                                                                                                                                                                                                                                                                                                                                                                                                                                                                                                                                                                                                                                                                                                                                                                                                                                                                                                                                                                                                                                                                                                                                                                                                                                                                                                                                                                                                                                                                                                                                                                                                                                                                                                                                                                                                                                                                                                                                                                                                                                                                                |
| 7—Quick Clamp Tube Splice Assembly (Qty 1) 5.00"                                                                                       |                  |                                                                                                                                                                                                                                                                                                                                                                                                                                                                                                                                                                                                                                                                                                                                                                                                                                                                                                                                                                                                                                                                                                                                                                                                                                                                                                                                                                                                                                                                                                                                                                                                                                                                                                                                                                                                                                                                                                                                                                                                                                                                                                                                |
| 8—Removeable Horn with Cap(Qty 1) 15.00"                                                                                               |                  | 0:))                                                                                                                                                                                                                                                                                                                                                                                                                                                                                                                                                                                                                                                                                                                                                                                                                                                                                                                                                                                                                                                                                                                                                                                                                                                                                                                                                                                                                                                                                                                                                                                                                                                                                                                                                                                                                                                                                                                                                                                                                                                                                                                           |
| 9—Front Hook Assembly (Qty 1)                                                                                                          |                  |                                                                                                                                                                                                                                                                                                                                                                                                                                                                                                                                                                                                                                                                                                                                                                                                                                                                                                                                                                                                                                                                                                                                                                                                                                                                                                                                                                                                                                                                                                                                                                                                                                                                                                                                                                                                                                                                                                                                                                                                                                                                                                                                |
| 10—Ladder Stop Assembly(Qty 2) 1.75"                                                                                                   |                  |                                                                                                                                                                                                                                                                                                                                                                                                                                                                                                                                                                                                                                                                                                                                                                                                                                                                                                                                                                                                                                                                                                                                                                                                                                                                                                                                                                                                                                                                                                                                                                                                                                                                                                                                                                                                                                                                                                                                                                                                                                                                                                                                |
| 11—USQSG-Ergorack(Qty 1) Quick Start Guide, Clamp Down                                                                                 | <u>P</u> s       | IME DESIGN TO SERVICE STATES OF THE PROPERTY O |
| * Once rack installation is complete, place the Quick Start Guide into the vehicle's glove box for future ladder setup and adjustment. |                  | Quick Start Guide<br>Clamp Down<br>Keep in vehicle for reference                                                                                                                                                                                                                                                                                                                                                                                                                                                                                                                                                                                                                                                                                                                                                                                                                                                                                                                                                                                                                                                                                                                                                                                                                                                                                                                                                                                                                                                                                                                                                                                                                                                                                                                                                                                                                                                                                                                                                                                                                                                               |
| 12-Anti-Seize(Qty 1)                                                                                                                   | An               | ti-Seize (1X)                                                                                                                                                                                                                                                                                                                                                                                                                                                                                                                                                                                                                                                                                                                                                                                                                                                                                                                                                                                                                                                                                                                                                                                                                                                                                                                                                                                                                                                                                                                                                                                                                                                                                                                                                                                                                                                                                                                                                                                                                                                                                                                  |