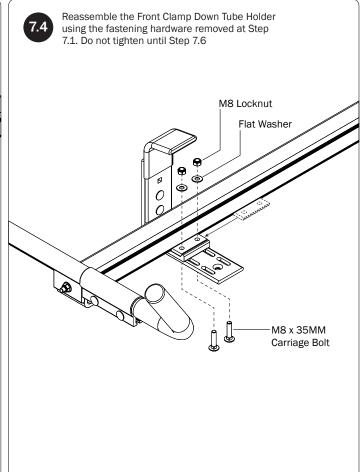

## PRIME DESIGN

A Safe Fleet Brand

| 5—Clamp Down Handle Assembly(Qty 1)                                                                                                    |                  |                                                                                                                                                                                                                                                                                                                                                                                                                                                                                                                                                                                                                                                                                                                                                                                                                                                                                                                                                                                                                                                                                                                                                                                                                                                                                                                                                                                                                                                                                                                                                                                                                                                                                                                                                                                                                                                                                                                                                                                                                                                                                                                                |
|----------------------------------------------------------------------------------------------------------------------------------------|------------------|--------------------------------------------------------------------------------------------------------------------------------------------------------------------------------------------------------------------------------------------------------------------------------------------------------------------------------------------------------------------------------------------------------------------------------------------------------------------------------------------------------------------------------------------------------------------------------------------------------------------------------------------------------------------------------------------------------------------------------------------------------------------------------------------------------------------------------------------------------------------------------------------------------------------------------------------------------------------------------------------------------------------------------------------------------------------------------------------------------------------------------------------------------------------------------------------------------------------------------------------------------------------------------------------------------------------------------------------------------------------------------------------------------------------------------------------------------------------------------------------------------------------------------------------------------------------------------------------------------------------------------------------------------------------------------------------------------------------------------------------------------------------------------------------------------------------------------------------------------------------------------------------------------------------------------------------------------------------------------------------------------------------------------------------------------------------------------------------------------------------------------|
| M8 Lock Nut (1X)                                                                                                                       | Flat Washer (2X) | 3 x 45MM (1X)                                                                                                                                                                                                                                                                                                                                                                                                                                                                                                                                                                                                                                                                                                                                                                                                                                                                                                                                                                                                                                                                                                                                                                                                                                                                                                                                                                                                                                                                                                                                                                                                                                                                                                                                                                                                                                                                                                                                                                                                                                                                                                                  |
| 6—Clamp Down Tube (Qty 2)<br>80.00"                                                                                                    |                  |                                                                                                                                                                                                                                                                                                                                                                                                                                                                                                                                                                                                                                                                                                                                                                                                                                                                                                                                                                                                                                                                                                                                                                                                                                                                                                                                                                                                                                                                                                                                                                                                                                                                                                                                                                                                                                                                                                                                                                                                                                                                                                                                |
| 7—Quick Clamp Tube Splice Assembly (Qty 1) 5.00"                                                                                       |                  |                                                                                                                                                                                                                                                                                                                                                                                                                                                                                                                                                                                                                                                                                                                                                                                                                                                                                                                                                                                                                                                                                                                                                                                                                                                                                                                                                                                                                                                                                                                                                                                                                                                                                                                                                                                                                                                                                                                                                                                                                                                                                                                                |
| 8—Removeable Horn with Cap(Qty 1) 15.00"                                                                                               |                  | 0:))                                                                                                                                                                                                                                                                                                                                                                                                                                                                                                                                                                                                                                                                                                                                                                                                                                                                                                                                                                                                                                                                                                                                                                                                                                                                                                                                                                                                                                                                                                                                                                                                                                                                                                                                                                                                                                                                                                                                                                                                                                                                                                                           |
| 9—Front Hook Assembly (Qty 1)                                                                                                          |                  |                                                                                                                                                                                                                                                                                                                                                                                                                                                                                                                                                                                                                                                                                                                                                                                                                                                                                                                                                                                                                                                                                                                                                                                                                                                                                                                                                                                                                                                                                                                                                                                                                                                                                                                                                                                                                                                                                                                                                                                                                                                                                                                                |
| 10—Ladder Stop Assembly(Qty 2) 1.75"                                                                                                   |                  |                                                                                                                                                                                                                                                                                                                                                                                                                                                                                                                                                                                                                                                                                                                                                                                                                                                                                                                                                                                                                                                                                                                                                                                                                                                                                                                                                                                                                                                                                                                                                                                                                                                                                                                                                                                                                                                                                                                                                                                                                                                                                                                                |
| 11—USQSG-Ergorack(Qty 1) Quick Start Guide, Clamp Down                                                                                 | <u>P</u> s       | IME DESIGN TO SERVICE STATES OF THE PROPERTY O |
| * Once rack installation is complete, place the Quick Start Guide into the vehicle's glove box for future ladder setup and adjustment. |                  | Quick Start Guide<br>Clamp Down<br>Keep in vehicle for reference                                                                                                                                                                                                                                                                                                                                                                                                                                                                                                                                                                                                                                                                                                                                                                                                                                                                                                                                                                                                                                                                                                                                                                                                                                                                                                                                                                                                                                                                                                                                                                                                                                                                                                                                                                                                                                                                                                                                                                                                                                                               |
| 12-Anti-Seize(Qty 1)                                                                                                                   | An               | ti-Seize (1X)                                                                                                                                                                                                                                                                                                                                                                                                                                                                                                                                                                                                                                                                                                                                                                                                                                                                                                                                                                                                                                                                                                                                                                                                                                                                                                                                                                                                                                                                                                                                                                                                                                                                                                                                                                                                                                                                                                                                                                                                                                                                                                                  |