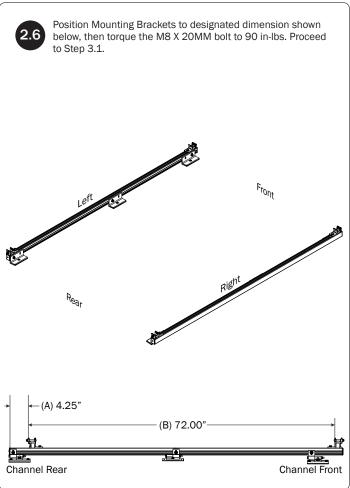

## PRIME DESIGN

A Safe Fleet Brand

| 5—Clamp Down Handle Assembly(Qty 1)                                                                                                    |                  |                                                                                                                                                                                                                                                                                                                                                                                                                                                                                                                                                                                                                                                                                                                                                                                                                                                                                                                                                                                                                                                                                                                                                                                                                                                                                                                                                                                                                                                                                                                                                                                                                                                                                                                                                                                                                                                                                                                                                                                                                                                                                                                                |
|----------------------------------------------------------------------------------------------------------------------------------------|------------------|--------------------------------------------------------------------------------------------------------------------------------------------------------------------------------------------------------------------------------------------------------------------------------------------------------------------------------------------------------------------------------------------------------------------------------------------------------------------------------------------------------------------------------------------------------------------------------------------------------------------------------------------------------------------------------------------------------------------------------------------------------------------------------------------------------------------------------------------------------------------------------------------------------------------------------------------------------------------------------------------------------------------------------------------------------------------------------------------------------------------------------------------------------------------------------------------------------------------------------------------------------------------------------------------------------------------------------------------------------------------------------------------------------------------------------------------------------------------------------------------------------------------------------------------------------------------------------------------------------------------------------------------------------------------------------------------------------------------------------------------------------------------------------------------------------------------------------------------------------------------------------------------------------------------------------------------------------------------------------------------------------------------------------------------------------------------------------------------------------------------------------|
| M8 Lock Nut (1X)                                                                                                                       | Flat Washer (2X) | 3 x 45MM (1X)                                                                                                                                                                                                                                                                                                                                                                                                                                                                                                                                                                                                                                                                                                                                                                                                                                                                                                                                                                                                                                                                                                                                                                                                                                                                                                                                                                                                                                                                                                                                                                                                                                                                                                                                                                                                                                                                                                                                                                                                                                                                                                                  |
| 6—Clamp Down Tube (Qty 2)<br>80.00"                                                                                                    |                  |                                                                                                                                                                                                                                                                                                                                                                                                                                                                                                                                                                                                                                                                                                                                                                                                                                                                                                                                                                                                                                                                                                                                                                                                                                                                                                                                                                                                                                                                                                                                                                                                                                                                                                                                                                                                                                                                                                                                                                                                                                                                                                                                |
| 7—Quick Clamp Tube Splice Assembly (Qty 1) 5.00"                                                                                       |                  |                                                                                                                                                                                                                                                                                                                                                                                                                                                                                                                                                                                                                                                                                                                                                                                                                                                                                                                                                                                                                                                                                                                                                                                                                                                                                                                                                                                                                                                                                                                                                                                                                                                                                                                                                                                                                                                                                                                                                                                                                                                                                                                                |
| 8—Removeable Horn with Cap(Qty 1) 15.00"                                                                                               |                  | 0:))                                                                                                                                                                                                                                                                                                                                                                                                                                                                                                                                                                                                                                                                                                                                                                                                                                                                                                                                                                                                                                                                                                                                                                                                                                                                                                                                                                                                                                                                                                                                                                                                                                                                                                                                                                                                                                                                                                                                                                                                                                                                                                                           |
| 9—Front Hook Assembly (Qty 1)                                                                                                          |                  |                                                                                                                                                                                                                                                                                                                                                                                                                                                                                                                                                                                                                                                                                                                                                                                                                                                                                                                                                                                                                                                                                                                                                                                                                                                                                                                                                                                                                                                                                                                                                                                                                                                                                                                                                                                                                                                                                                                                                                                                                                                                                                                                |
| 10—Ladder Stop Assembly(Qty 2) 1.75"                                                                                                   |                  |                                                                                                                                                                                                                                                                                                                                                                                                                                                                                                                                                                                                                                                                                                                                                                                                                                                                                                                                                                                                                                                                                                                                                                                                                                                                                                                                                                                                                                                                                                                                                                                                                                                                                                                                                                                                                                                                                                                                                                                                                                                                                                                                |
| 11—USQSG-Ergorack(Qty 1) Quick Start Guide, Clamp Down                                                                                 | <u>P</u> s       | IME DESIGN TO SERVICE STATES OF THE PROPERTY O |
| * Once rack installation is complete, place the Quick Start Guide into the vehicle's glove box for future ladder setup and adjustment. |                  | Quick Start Guide<br>Clamp Down<br>Keep in vehicle for reference                                                                                                                                                                                                                                                                                                                                                                                                                                                                                                                                                                                                                                                                                                                                                                                                                                                                                                                                                                                                                                                                                                                                                                                                                                                                                                                                                                                                                                                                                                                                                                                                                                                                                                                                                                                                                                                                                                                                                                                                                                                               |
| 12-Anti-Seize(Qty 1)                                                                                                                   | An               | ti-Seize (1X)                                                                                                                                                                                                                                                                                                                                                                                                                                                                                                                                                                                                                                                                                                                                                                                                                                                                                                                                                                                                                                                                                                                                                                                                                                                                                                                                                                                                                                                                                                                                                                                                                                                                                                                                                                                                                                                                                                                                                                                                                                                                                                                  |