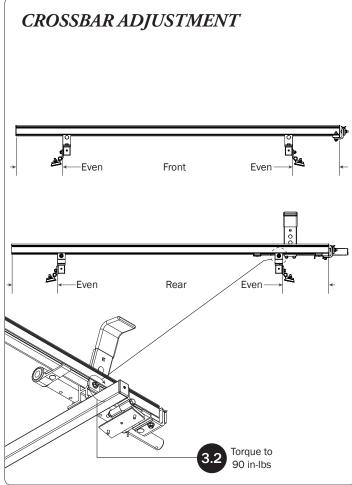

## PRIME DESIGN

A Safe Fleet Brand

| 5—Clamp Down Handle Assembly(Qty 1)                                                                                                    |                  |                                                                                                                                                                                                                                                                                                                                                                                                                                                                                                                                                                                                                                                                                                                                                                                                                                                                                                                                                                                                                                                                                                                                                                                                                                                                                                                                                                                                                                                                                                                                                                                                                                                                                                                                                                                                                                                                                                                                                                                                                                                                                                                                |
|----------------------------------------------------------------------------------------------------------------------------------------|------------------|--------------------------------------------------------------------------------------------------------------------------------------------------------------------------------------------------------------------------------------------------------------------------------------------------------------------------------------------------------------------------------------------------------------------------------------------------------------------------------------------------------------------------------------------------------------------------------------------------------------------------------------------------------------------------------------------------------------------------------------------------------------------------------------------------------------------------------------------------------------------------------------------------------------------------------------------------------------------------------------------------------------------------------------------------------------------------------------------------------------------------------------------------------------------------------------------------------------------------------------------------------------------------------------------------------------------------------------------------------------------------------------------------------------------------------------------------------------------------------------------------------------------------------------------------------------------------------------------------------------------------------------------------------------------------------------------------------------------------------------------------------------------------------------------------------------------------------------------------------------------------------------------------------------------------------------------------------------------------------------------------------------------------------------------------------------------------------------------------------------------------------|
| M8 Lock Nut (1X)                                                                                                                       | Flat Washer (2X) | 3 x 45MM (1X)                                                                                                                                                                                                                                                                                                                                                                                                                                                                                                                                                                                                                                                                                                                                                                                                                                                                                                                                                                                                                                                                                                                                                                                                                                                                                                                                                                                                                                                                                                                                                                                                                                                                                                                                                                                                                                                                                                                                                                                                                                                                                                                  |
| 6—Clamp Down Tube (Qty 2)<br>80.00"                                                                                                    |                  |                                                                                                                                                                                                                                                                                                                                                                                                                                                                                                                                                                                                                                                                                                                                                                                                                                                                                                                                                                                                                                                                                                                                                                                                                                                                                                                                                                                                                                                                                                                                                                                                                                                                                                                                                                                                                                                                                                                                                                                                                                                                                                                                |
| 7—Quick Clamp Tube Splice Assembly (Qty 1) 5.00"                                                                                       |                  |                                                                                                                                                                                                                                                                                                                                                                                                                                                                                                                                                                                                                                                                                                                                                                                                                                                                                                                                                                                                                                                                                                                                                                                                                                                                                                                                                                                                                                                                                                                                                                                                                                                                                                                                                                                                                                                                                                                                                                                                                                                                                                                                |
| 8—Removeable Horn with Cap(Qty 1) 15.00"                                                                                               |                  | 0:))                                                                                                                                                                                                                                                                                                                                                                                                                                                                                                                                                                                                                                                                                                                                                                                                                                                                                                                                                                                                                                                                                                                                                                                                                                                                                                                                                                                                                                                                                                                                                                                                                                                                                                                                                                                                                                                                                                                                                                                                                                                                                                                           |
| 9—Front Hook Assembly (Qty 1)                                                                                                          |                  |                                                                                                                                                                                                                                                                                                                                                                                                                                                                                                                                                                                                                                                                                                                                                                                                                                                                                                                                                                                                                                                                                                                                                                                                                                                                                                                                                                                                                                                                                                                                                                                                                                                                                                                                                                                                                                                                                                                                                                                                                                                                                                                                |
| 10—Ladder Stop Assembly(Qty 2) 1.75"                                                                                                   |                  |                                                                                                                                                                                                                                                                                                                                                                                                                                                                                                                                                                                                                                                                                                                                                                                                                                                                                                                                                                                                                                                                                                                                                                                                                                                                                                                                                                                                                                                                                                                                                                                                                                                                                                                                                                                                                                                                                                                                                                                                                                                                                                                                |
| 11—USQSG-Ergorack(Qty 1) Quick Start Guide, Clamp Down                                                                                 | <u>P</u> s       | IME DESIGN TO SERVICE STATES OF THE PROPERTY O |
| * Once rack installation is complete, place the Quick Start Guide into the vehicle's glove box for future ladder setup and adjustment. |                  | Quick Start Guide<br>Clamp Down<br>Keep in vehicle for reference                                                                                                                                                                                                                                                                                                                                                                                                                                                                                                                                                                                                                                                                                                                                                                                                                                                                                                                                                                                                                                                                                                                                                                                                                                                                                                                                                                                                                                                                                                                                                                                                                                                                                                                                                                                                                                                                                                                                                                                                                                                               |
| 12-Anti-Seize(Qty 1)                                                                                                                   | An               | ti-Seize (1X)                                                                                                                                                                                                                                                                                                                                                                                                                                                                                                                                                                                                                                                                                                                                                                                                                                                                                                                                                                                                                                                                                                                                                                                                                                                                                                                                                                                                                                                                                                                                                                                                                                                                                                                                                                                                                                                                                                                                                                                                                                                                                                                  |