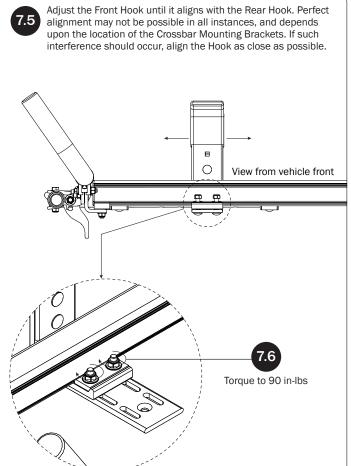

## PRIME DESIGN

A Safe Fleet Brand

| 5—Clamp Down Handle Assembly(Qty 1)                                                                                                    |                  |                                                                                                                                                                                                                                                                                                                                                                                                                                                                                                                                                                                                                                                                                                                                                                                                                                                                                                                                                                                                                                                                                                                                                                                                                                                                                                                                                                                                                                                                                                                                                                                                                                                                                                                                                                                                                                                                                                                                                                                                                                                                                                                                |
|----------------------------------------------------------------------------------------------------------------------------------------|------------------|--------------------------------------------------------------------------------------------------------------------------------------------------------------------------------------------------------------------------------------------------------------------------------------------------------------------------------------------------------------------------------------------------------------------------------------------------------------------------------------------------------------------------------------------------------------------------------------------------------------------------------------------------------------------------------------------------------------------------------------------------------------------------------------------------------------------------------------------------------------------------------------------------------------------------------------------------------------------------------------------------------------------------------------------------------------------------------------------------------------------------------------------------------------------------------------------------------------------------------------------------------------------------------------------------------------------------------------------------------------------------------------------------------------------------------------------------------------------------------------------------------------------------------------------------------------------------------------------------------------------------------------------------------------------------------------------------------------------------------------------------------------------------------------------------------------------------------------------------------------------------------------------------------------------------------------------------------------------------------------------------------------------------------------------------------------------------------------------------------------------------------|
| M8 Lock Nut (1X)                                                                                                                       | Flat Washer (2X) | 3 x 45MM (1X)                                                                                                                                                                                                                                                                                                                                                                                                                                                                                                                                                                                                                                                                                                                                                                                                                                                                                                                                                                                                                                                                                                                                                                                                                                                                                                                                                                                                                                                                                                                                                                                                                                                                                                                                                                                                                                                                                                                                                                                                                                                                                                                  |
| 6—Clamp Down Tube (Qty 2)<br>80.00"                                                                                                    |                  |                                                                                                                                                                                                                                                                                                                                                                                                                                                                                                                                                                                                                                                                                                                                                                                                                                                                                                                                                                                                                                                                                                                                                                                                                                                                                                                                                                                                                                                                                                                                                                                                                                                                                                                                                                                                                                                                                                                                                                                                                                                                                                                                |
| 7—Quick Clamp Tube Splice Assembly (Qty 1) 5.00"                                                                                       |                  |                                                                                                                                                                                                                                                                                                                                                                                                                                                                                                                                                                                                                                                                                                                                                                                                                                                                                                                                                                                                                                                                                                                                                                                                                                                                                                                                                                                                                                                                                                                                                                                                                                                                                                                                                                                                                                                                                                                                                                                                                                                                                                                                |
| 8—Removeable Horn with Cap(Qty 1) 15.00"                                                                                               |                  | 0:))                                                                                                                                                                                                                                                                                                                                                                                                                                                                                                                                                                                                                                                                                                                                                                                                                                                                                                                                                                                                                                                                                                                                                                                                                                                                                                                                                                                                                                                                                                                                                                                                                                                                                                                                                                                                                                                                                                                                                                                                                                                                                                                           |
| 9—Front Hook Assembly (Qty 1)                                                                                                          |                  |                                                                                                                                                                                                                                                                                                                                                                                                                                                                                                                                                                                                                                                                                                                                                                                                                                                                                                                                                                                                                                                                                                                                                                                                                                                                                                                                                                                                                                                                                                                                                                                                                                                                                                                                                                                                                                                                                                                                                                                                                                                                                                                                |
| 10—Ladder Stop Assembly(Qty 2) 1.75"                                                                                                   |                  |                                                                                                                                                                                                                                                                                                                                                                                                                                                                                                                                                                                                                                                                                                                                                                                                                                                                                                                                                                                                                                                                                                                                                                                                                                                                                                                                                                                                                                                                                                                                                                                                                                                                                                                                                                                                                                                                                                                                                                                                                                                                                                                                |
| 11—USQSG-Ergorack(Qty 1) Quick Start Guide, Clamp Down                                                                                 | <u>P</u> s       | IME DESIGN TO SERVICE STATES OF THE PROPERTY O |
| * Once rack installation is complete, place the Quick Start Guide into the vehicle's glove box for future ladder setup and adjustment. |                  | Quick Start Guide<br>Clamp Down<br>Keep in vehicle for reference                                                                                                                                                                                                                                                                                                                                                                                                                                                                                                                                                                                                                                                                                                                                                                                                                                                                                                                                                                                                                                                                                                                                                                                                                                                                                                                                                                                                                                                                                                                                                                                                                                                                                                                                                                                                                                                                                                                                                                                                                                                               |
| 12-Anti-Seize(Qty 1)                                                                                                                   | An               | ti-Seize (1X)                                                                                                                                                                                                                                                                                                                                                                                                                                                                                                                                                                                                                                                                                                                                                                                                                                                                                                                                                                                                                                                                                                                                                                                                                                                                                                                                                                                                                                                                                                                                                                                                                                                                                                                                                                                                                                                                                                                                                                                                                                                                                                                  |