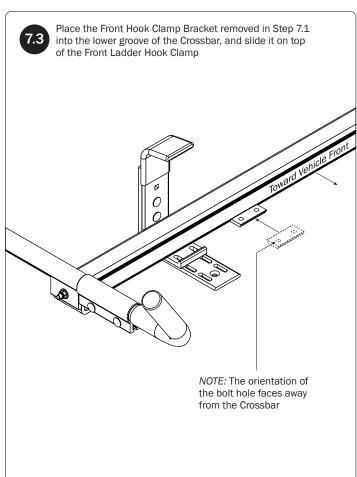

## PRIME DESIGN

A Safe Fleet Brand

| 5—Clamp Down Handle Assembly(Qty 1)                                                                                                    |                  |                                                                                                                                                                                                                                                                                                                                                                                                                                                                                                                                                                                                                                                                                                                                                                                                                                                                                                                                                                                                                                                                                                                                                                                                                                                                                                                                                                                                                                                                                                                                                                                                                                                                                                                                                                                                                                                                                                                                                                                                                                                                                                                                |
|----------------------------------------------------------------------------------------------------------------------------------------|------------------|--------------------------------------------------------------------------------------------------------------------------------------------------------------------------------------------------------------------------------------------------------------------------------------------------------------------------------------------------------------------------------------------------------------------------------------------------------------------------------------------------------------------------------------------------------------------------------------------------------------------------------------------------------------------------------------------------------------------------------------------------------------------------------------------------------------------------------------------------------------------------------------------------------------------------------------------------------------------------------------------------------------------------------------------------------------------------------------------------------------------------------------------------------------------------------------------------------------------------------------------------------------------------------------------------------------------------------------------------------------------------------------------------------------------------------------------------------------------------------------------------------------------------------------------------------------------------------------------------------------------------------------------------------------------------------------------------------------------------------------------------------------------------------------------------------------------------------------------------------------------------------------------------------------------------------------------------------------------------------------------------------------------------------------------------------------------------------------------------------------------------------|
| M8 Lock Nut (1X)                                                                                                                       | Flat Washer (2X) | 3 x 45MM (1X)                                                                                                                                                                                                                                                                                                                                                                                                                                                                                                                                                                                                                                                                                                                                                                                                                                                                                                                                                                                                                                                                                                                                                                                                                                                                                                                                                                                                                                                                                                                                                                                                                                                                                                                                                                                                                                                                                                                                                                                                                                                                                                                  |
| 6—Clamp Down Tube (Qty 2)<br>80.00"                                                                                                    |                  |                                                                                                                                                                                                                                                                                                                                                                                                                                                                                                                                                                                                                                                                                                                                                                                                                                                                                                                                                                                                                                                                                                                                                                                                                                                                                                                                                                                                                                                                                                                                                                                                                                                                                                                                                                                                                                                                                                                                                                                                                                                                                                                                |
| 7—Quick Clamp Tube Splice Assembly (Qty 1) 5.00"                                                                                       |                  |                                                                                                                                                                                                                                                                                                                                                                                                                                                                                                                                                                                                                                                                                                                                                                                                                                                                                                                                                                                                                                                                                                                                                                                                                                                                                                                                                                                                                                                                                                                                                                                                                                                                                                                                                                                                                                                                                                                                                                                                                                                                                                                                |
| 8—Removeable Horn with Cap(Qty 1) 15.00"                                                                                               |                  | 0:))                                                                                                                                                                                                                                                                                                                                                                                                                                                                                                                                                                                                                                                                                                                                                                                                                                                                                                                                                                                                                                                                                                                                                                                                                                                                                                                                                                                                                                                                                                                                                                                                                                                                                                                                                                                                                                                                                                                                                                                                                                                                                                                           |
| 9—Front Hook Assembly (Qty 1)                                                                                                          |                  |                                                                                                                                                                                                                                                                                                                                                                                                                                                                                                                                                                                                                                                                                                                                                                                                                                                                                                                                                                                                                                                                                                                                                                                                                                                                                                                                                                                                                                                                                                                                                                                                                                                                                                                                                                                                                                                                                                                                                                                                                                                                                                                                |
| 10—Ladder Stop Assembly(Qty 2) 1.75"                                                                                                   |                  |                                                                                                                                                                                                                                                                                                                                                                                                                                                                                                                                                                                                                                                                                                                                                                                                                                                                                                                                                                                                                                                                                                                                                                                                                                                                                                                                                                                                                                                                                                                                                                                                                                                                                                                                                                                                                                                                                                                                                                                                                                                                                                                                |
| 11—USQSG-Ergorack(Qty 1) Quick Start Guide, Clamp Down                                                                                 | <u>P</u> s       | IME DESIGN TO SERVICE STATES OF THE PROPERTY O |
| * Once rack installation is complete, place the Quick Start Guide into the vehicle's glove box for future ladder setup and adjustment. |                  | Quick Start Guide<br>Clamp Down<br>Keep in vehicle for reference                                                                                                                                                                                                                                                                                                                                                                                                                                                                                                                                                                                                                                                                                                                                                                                                                                                                                                                                                                                                                                                                                                                                                                                                                                                                                                                                                                                                                                                                                                                                                                                                                                                                                                                                                                                                                                                                                                                                                                                                                                                               |
| 12-Anti-Seize(Qty 1)                                                                                                                   | An               | ti-Seize (1X)                                                                                                                                                                                                                                                                                                                                                                                                                                                                                                                                                                                                                                                                                                                                                                                                                                                                                                                                                                                                                                                                                                                                                                                                                                                                                                                                                                                                                                                                                                                                                                                                                                                                                                                                                                                                                                                                                                                                                                                                                                                                                                                  |