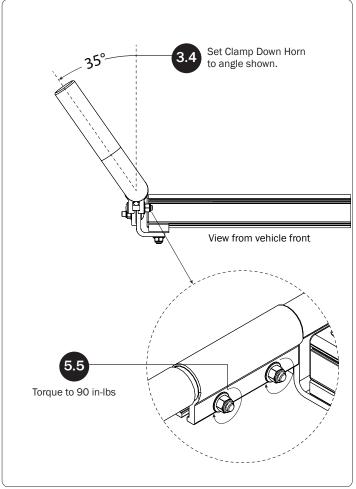

|







PRIME DESIGN, A SAFE FLEET BRAND • Address: 1689 Oakdale Avenue #102, West St Paul, Minnesota 55118 • Phone: 651-552-8554 • Toll Free: 1.8. PRIME.RACK • Fax: 651-552-1799 • Email: info@primedesign.net • Website: www.primedesign.net
TM & © 2018 PRIME DESIGN. PROTECTED BY ONE OR MORE OF THE FOLLOWING PATENT NO.'s 6764268, 6971563, 2364879, 8857689, 8511525, 8991889, 2271515, 2364897, 9506292, 9481313, 9481314, 9796340, 6202807, 6427889, 9415726 AND OTHER PATENTS PENDING































PRIME DESIGN, A SAFE FLEET BRAND • Address: 1689 Oakdale Avenue #102, West St Paul, Minnesota 55118 • Phone: 651-552-8554 • Toll Free: 1.8. PRIME.RACK • Fax: 651-552-1799 • Email: info@primedesign.net • Website: www.primedesign.net
TM & @ 2018 PRIME DESIGN. PROTECTED BY ONE OR MORE OF THE FOLLOWING PATENT NO.'s 6764268, 6971563, 2364879, 8857689, 8511525, 8991889, 2271515, 2364897, 9506292, 9481313, 9481314, 9796340, 6202807, 6427889, 9415726 AND OTHER PATENTS PENDING