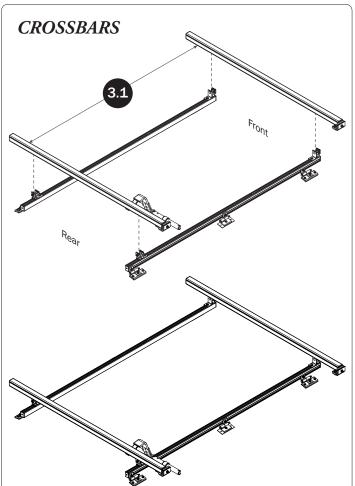

## PRIME DESIGN

A Safe Fleet Brand

| 5—Clamp Down Handle Assembly(Qty 1)                                                                                                    |                  |                                                                                                                                                                                                                                                                                                                                                                                                                                                                                                                                                                                                                                                                                                                                                                                                                                                                                                                                                                                                                                                                                                                                                                                                                                                                                                                                                                                                                                                                                                                                                                                                                                                                                                                                                                                                                                                                                                                                                                                                                                                                                                                                |
|----------------------------------------------------------------------------------------------------------------------------------------|------------------|--------------------------------------------------------------------------------------------------------------------------------------------------------------------------------------------------------------------------------------------------------------------------------------------------------------------------------------------------------------------------------------------------------------------------------------------------------------------------------------------------------------------------------------------------------------------------------------------------------------------------------------------------------------------------------------------------------------------------------------------------------------------------------------------------------------------------------------------------------------------------------------------------------------------------------------------------------------------------------------------------------------------------------------------------------------------------------------------------------------------------------------------------------------------------------------------------------------------------------------------------------------------------------------------------------------------------------------------------------------------------------------------------------------------------------------------------------------------------------------------------------------------------------------------------------------------------------------------------------------------------------------------------------------------------------------------------------------------------------------------------------------------------------------------------------------------------------------------------------------------------------------------------------------------------------------------------------------------------------------------------------------------------------------------------------------------------------------------------------------------------------|
| M8 Lock Nut (1X)                                                                                                                       | Flat Washer (2X) | 3 x 45MM (1X)                                                                                                                                                                                                                                                                                                                                                                                                                                                                                                                                                                                                                                                                                                                                                                                                                                                                                                                                                                                                                                                                                                                                                                                                                                                                                                                                                                                                                                                                                                                                                                                                                                                                                                                                                                                                                                                                                                                                                                                                                                                                                                                  |
| 6—Clamp Down Tube (Qty 2)<br>80.00"                                                                                                    |                  |                                                                                                                                                                                                                                                                                                                                                                                                                                                                                                                                                                                                                                                                                                                                                                                                                                                                                                                                                                                                                                                                                                                                                                                                                                                                                                                                                                                                                                                                                                                                                                                                                                                                                                                                                                                                                                                                                                                                                                                                                                                                                                                                |
| 7—Quick Clamp Tube Splice Assembly (Qty 1) 5.00"                                                                                       |                  |                                                                                                                                                                                                                                                                                                                                                                                                                                                                                                                                                                                                                                                                                                                                                                                                                                                                                                                                                                                                                                                                                                                                                                                                                                                                                                                                                                                                                                                                                                                                                                                                                                                                                                                                                                                                                                                                                                                                                                                                                                                                                                                                |
| 8—Removeable Horn with Cap(Qty 1) 15.00"                                                                                               |                  | 0:))                                                                                                                                                                                                                                                                                                                                                                                                                                                                                                                                                                                                                                                                                                                                                                                                                                                                                                                                                                                                                                                                                                                                                                                                                                                                                                                                                                                                                                                                                                                                                                                                                                                                                                                                                                                                                                                                                                                                                                                                                                                                                                                           |
| 9—Front Hook Assembly (Qty 1)                                                                                                          |                  |                                                                                                                                                                                                                                                                                                                                                                                                                                                                                                                                                                                                                                                                                                                                                                                                                                                                                                                                                                                                                                                                                                                                                                                                                                                                                                                                                                                                                                                                                                                                                                                                                                                                                                                                                                                                                                                                                                                                                                                                                                                                                                                                |
| 10—Ladder Stop Assembly(Qty 2) 1.75"                                                                                                   |                  |                                                                                                                                                                                                                                                                                                                                                                                                                                                                                                                                                                                                                                                                                                                                                                                                                                                                                                                                                                                                                                                                                                                                                                                                                                                                                                                                                                                                                                                                                                                                                                                                                                                                                                                                                                                                                                                                                                                                                                                                                                                                                                                                |
| 11—USQSG-Ergorack(Qty 1) Quick Start Guide, Clamp Down                                                                                 | <u>P</u> s       | IME DESIGN TO SERVICE STATES OF THE PROPERTY O |
| * Once rack installation is complete, place the Quick Start Guide into the vehicle's glove box for future ladder setup and adjustment. |                  | Quick Start Guide<br>Clamp Down<br>Keep in vehicle for reference                                                                                                                                                                                                                                                                                                                                                                                                                                                                                                                                                                                                                                                                                                                                                                                                                                                                                                                                                                                                                                                                                                                                                                                                                                                                                                                                                                                                                                                                                                                                                                                                                                                                                                                                                                                                                                                                                                                                                                                                                                                               |
| 12-Anti-Seize(Qty 1)                                                                                                                   | An               | ti-Seize (1X)                                                                                                                                                                                                                                                                                                                                                                                                                                                                                                                                                                                                                                                                                                                                                                                                                                                                                                                                                                                                                                                                                                                                                                                                                                                                                                                                                                                                                                                                                                                                                                                                                                                                                                                                                                                                                                                                                                                                                                                                                                                                                                                  |