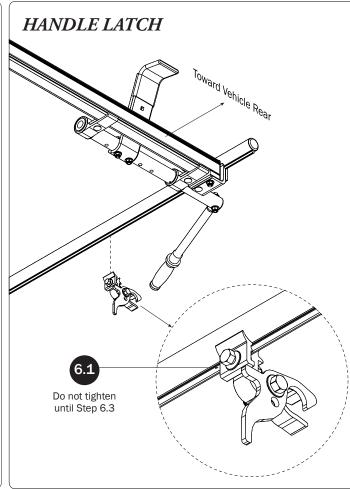

|







PRIME DESIGN, A SAFE FLEET BRAND • Address: 1689 Oakdale Avenue #102, West St Paul, Minnesota 55118 • Phone: 651-552-8554 • Toll Free: 1.8. PRIME.RACK • Fax: 651-552-1799 • Email: info@primedesign.net • Website: www.primedesign.net
TM & © 2018 PRIME DESIGN. PROTECTED BY ONE OR MORE OF THE FOLLOWING PATENT NO.'s 6764268, 6971563, 2364879, 8857689, 8511525, 8991889, 2271515, 2364897, 9506292, 9481313, 9481314, 9796340, 6202807, 6427889, 9415726 AND OTHER PATENTS PENDING































PRIME DESIGN, A SAFE FLEET BRAND • Address: 1689 Oakdale Avenue #102, West St Paul, Minnesota 55118 • Phone: 651-552-8554 • Toll Free: 1.8. PRIME.RACK • Fax: 651-552-1799 • Email: info@primedesign.net • Website: www.primedesign.net
TM & @ 2018 PRIME DESIGN. PROTECTED BY ONE OR MORE OF THE FOLLOWING PATENT NO.'s 6764268, 6971563, 2364879, 8857689, 8511525, 8991889, 2271515, 2364897, 9506292, 9481313, 9481314, 9796340, 6202807, 6427889, 9415726 AND OTHER PATENTS PENDING