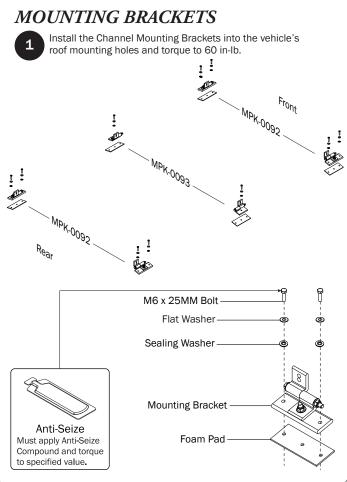

## PRIME DESIGN

A Safe Fleet Brand

| 5—Clamp Down Handle Assembly(Qty 1)                                                                                                    |                  |                                                                                                                                                                                                                                                                                                                                                                                                                                                                                                                                                                                                                                                                                                                                                                                                                                                                                                                                                                                                                                                                                                                                                                                                                                                                                                                                                                                                                                                                                                                                                                                                                                                                                                                                                                                                                                                                                                                                                                                                                                                                                                                                |
|----------------------------------------------------------------------------------------------------------------------------------------|------------------|--------------------------------------------------------------------------------------------------------------------------------------------------------------------------------------------------------------------------------------------------------------------------------------------------------------------------------------------------------------------------------------------------------------------------------------------------------------------------------------------------------------------------------------------------------------------------------------------------------------------------------------------------------------------------------------------------------------------------------------------------------------------------------------------------------------------------------------------------------------------------------------------------------------------------------------------------------------------------------------------------------------------------------------------------------------------------------------------------------------------------------------------------------------------------------------------------------------------------------------------------------------------------------------------------------------------------------------------------------------------------------------------------------------------------------------------------------------------------------------------------------------------------------------------------------------------------------------------------------------------------------------------------------------------------------------------------------------------------------------------------------------------------------------------------------------------------------------------------------------------------------------------------------------------------------------------------------------------------------------------------------------------------------------------------------------------------------------------------------------------------------|
| M8 Lock Nut (1X)                                                                                                                       | Flat Washer (2X) | 3 x 45MM (1X)                                                                                                                                                                                                                                                                                                                                                                                                                                                                                                                                                                                                                                                                                                                                                                                                                                                                                                                                                                                                                                                                                                                                                                                                                                                                                                                                                                                                                                                                                                                                                                                                                                                                                                                                                                                                                                                                                                                                                                                                                                                                                                                  |
| 6—Clamp Down Tube (Qty 2)<br>80.00"                                                                                                    |                  |                                                                                                                                                                                                                                                                                                                                                                                                                                                                                                                                                                                                                                                                                                                                                                                                                                                                                                                                                                                                                                                                                                                                                                                                                                                                                                                                                                                                                                                                                                                                                                                                                                                                                                                                                                                                                                                                                                                                                                                                                                                                                                                                |
| 7—Quick Clamp Tube Splice Assembly (Qty 1) 5.00"                                                                                       |                  |                                                                                                                                                                                                                                                                                                                                                                                                                                                                                                                                                                                                                                                                                                                                                                                                                                                                                                                                                                                                                                                                                                                                                                                                                                                                                                                                                                                                                                                                                                                                                                                                                                                                                                                                                                                                                                                                                                                                                                                                                                                                                                                                |
| 8—Removeable Horn with Cap(Qty 1) 15.00"                                                                                               |                  | 0:))                                                                                                                                                                                                                                                                                                                                                                                                                                                                                                                                                                                                                                                                                                                                                                                                                                                                                                                                                                                                                                                                                                                                                                                                                                                                                                                                                                                                                                                                                                                                                                                                                                                                                                                                                                                                                                                                                                                                                                                                                                                                                                                           |
| 9—Front Hook Assembly (Qty 1)                                                                                                          |                  |                                                                                                                                                                                                                                                                                                                                                                                                                                                                                                                                                                                                                                                                                                                                                                                                                                                                                                                                                                                                                                                                                                                                                                                                                                                                                                                                                                                                                                                                                                                                                                                                                                                                                                                                                                                                                                                                                                                                                                                                                                                                                                                                |
| 10—Ladder Stop Assembly(Qty 2) 1.75"                                                                                                   |                  |                                                                                                                                                                                                                                                                                                                                                                                                                                                                                                                                                                                                                                                                                                                                                                                                                                                                                                                                                                                                                                                                                                                                                                                                                                                                                                                                                                                                                                                                                                                                                                                                                                                                                                                                                                                                                                                                                                                                                                                                                                                                                                                                |
| 11—USQSG-Ergorack(Qty 1) Quick Start Guide, Clamp Down                                                                                 | <u>P</u> s       | IME DESIGN TO SERVICE STATES OF THE PROPERTY O |
| * Once rack installation is complete, place the Quick Start Guide into the vehicle's glove box for future ladder setup and adjustment. |                  | Quick Start Guide<br>Clamp Down<br>Keep in vehicle for reference                                                                                                                                                                                                                                                                                                                                                                                                                                                                                                                                                                                                                                                                                                                                                                                                                                                                                                                                                                                                                                                                                                                                                                                                                                                                                                                                                                                                                                                                                                                                                                                                                                                                                                                                                                                                                                                                                                                                                                                                                                                               |
| 12-Anti-Seize(Qty 1)                                                                                                                   | An               | ti-Seize (1X)                                                                                                                                                                                                                                                                                                                                                                                                                                                                                                                                                                                                                                                                                                                                                                                                                                                                                                                                                                                                                                                                                                                                                                                                                                                                                                                                                                                                                                                                                                                                                                                                                                                                                                                                                                                                                                                                                                                                                                                                                                                                                                                  |