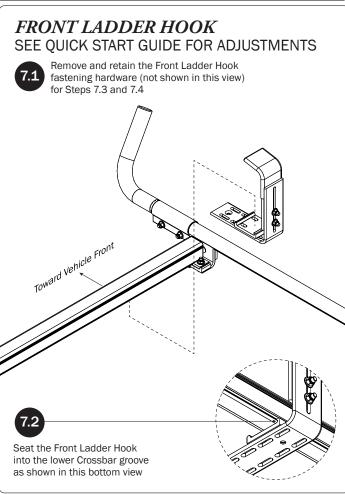

|







PRIME DESIGN, A SAFE FLEET BRAND • Address: 1689 Oakdale Avenue #102, West St Paul, Minnesota 55118 • Phone: 651-552-8554 • Toll Free: 1.8. PRIME.RACK • Fax: 651-552-1799 • Email: info@primedesign.net • Website: www.primedesign.net
TM & © 2018 PRIME DESIGN. PROTECTED BY ONE OR MORE OF THE FOLLOWING PATENT NO.'s 6764268, 6971563, 2364879, 8857689, 8511525, 8991889, 2271515, 2364897, 9506292, 9481313, 9481314, 9796340, 6202807, 6427889, 9415726 AND OTHER PATENTS PENDING































PRIME DESIGN, A SAFE FLEET BRAND • Address: 1689 Oakdale Avenue #102, West St Paul, Minnesota 55118 • Phone: 651-552-8554 • Toll Free: 1.8. PRIME.RACK • Fax: 651-552-1799 • Email: info@primedesign.net • Website: www.primedesign.net
TM & @ 2018 PRIME DESIGN. PROTECTED BY ONE OR MORE OF THE FOLLOWING PATENT NO.'s 6764268, 6971563, 2364879, 8857689, 8511525, 8991889, 2271515, 2364897, 9506292, 9481313, 9481314, 9796340, 6202807, 6427889, 9415726 AND OTHER PATENTS PENDING