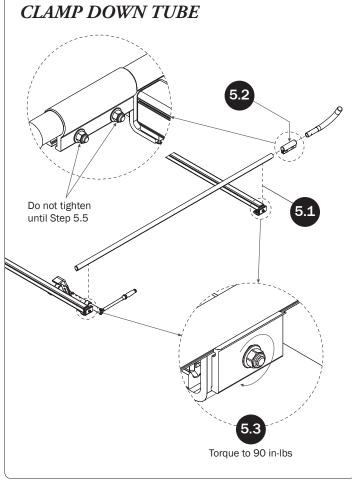

## PRIME DESIGN

A Safe Fleet Brand

| 5—Clamp Down Handle Assembly(Qty 1)                                                                                                    |                  |                                                                                                                                                                                                                                                                                                                                                                                                                                                                                                                                                                                                                                                                                                                                                                                                                                                                                                                                                                                                                                                                                                                                                                                                                                                                                                                                                                                                                                                                                                                                                                                                                                                                                                                                                                                                                                                                                                                                                                                                                                                                                                                                |
|----------------------------------------------------------------------------------------------------------------------------------------|------------------|--------------------------------------------------------------------------------------------------------------------------------------------------------------------------------------------------------------------------------------------------------------------------------------------------------------------------------------------------------------------------------------------------------------------------------------------------------------------------------------------------------------------------------------------------------------------------------------------------------------------------------------------------------------------------------------------------------------------------------------------------------------------------------------------------------------------------------------------------------------------------------------------------------------------------------------------------------------------------------------------------------------------------------------------------------------------------------------------------------------------------------------------------------------------------------------------------------------------------------------------------------------------------------------------------------------------------------------------------------------------------------------------------------------------------------------------------------------------------------------------------------------------------------------------------------------------------------------------------------------------------------------------------------------------------------------------------------------------------------------------------------------------------------------------------------------------------------------------------------------------------------------------------------------------------------------------------------------------------------------------------------------------------------------------------------------------------------------------------------------------------------|
| M8 Lock Nut (1X)                                                                                                                       | Flat Washer (2X) | 3 x 45MM (1X)                                                                                                                                                                                                                                                                                                                                                                                                                                                                                                                                                                                                                                                                                                                                                                                                                                                                                                                                                                                                                                                                                                                                                                                                                                                                                                                                                                                                                                                                                                                                                                                                                                                                                                                                                                                                                                                                                                                                                                                                                                                                                                                  |
| 6—Clamp Down Tube (Qty 2)<br>80.00"                                                                                                    |                  |                                                                                                                                                                                                                                                                                                                                                                                                                                                                                                                                                                                                                                                                                                                                                                                                                                                                                                                                                                                                                                                                                                                                                                                                                                                                                                                                                                                                                                                                                                                                                                                                                                                                                                                                                                                                                                                                                                                                                                                                                                                                                                                                |
| 7—Quick Clamp Tube Splice Assembly (Qty 1) 5.00"                                                                                       |                  |                                                                                                                                                                                                                                                                                                                                                                                                                                                                                                                                                                                                                                                                                                                                                                                                                                                                                                                                                                                                                                                                                                                                                                                                                                                                                                                                                                                                                                                                                                                                                                                                                                                                                                                                                                                                                                                                                                                                                                                                                                                                                                                                |
| 8—Removeable Horn with Cap(Qty 1) 15.00"                                                                                               |                  | 0:))                                                                                                                                                                                                                                                                                                                                                                                                                                                                                                                                                                                                                                                                                                                                                                                                                                                                                                                                                                                                                                                                                                                                                                                                                                                                                                                                                                                                                                                                                                                                                                                                                                                                                                                                                                                                                                                                                                                                                                                                                                                                                                                           |
| 9—Front Hook Assembly (Qty 1)                                                                                                          |                  |                                                                                                                                                                                                                                                                                                                                                                                                                                                                                                                                                                                                                                                                                                                                                                                                                                                                                                                                                                                                                                                                                                                                                                                                                                                                                                                                                                                                                                                                                                                                                                                                                                                                                                                                                                                                                                                                                                                                                                                                                                                                                                                                |
| 10—Ladder Stop Assembly(Qty 2) 1.75"                                                                                                   |                  |                                                                                                                                                                                                                                                                                                                                                                                                                                                                                                                                                                                                                                                                                                                                                                                                                                                                                                                                                                                                                                                                                                                                                                                                                                                                                                                                                                                                                                                                                                                                                                                                                                                                                                                                                                                                                                                                                                                                                                                                                                                                                                                                |
| 11—USQSG-Ergorack(Qty 1) Quick Start Guide, Clamp Down                                                                                 | <u>P</u> s       | IME DESIGN TO SERVICE STATES OF THE PROPERTY O |
| * Once rack installation is complete, place the Quick Start Guide into the vehicle's glove box for future ladder setup and adjustment. |                  | Quick Start Guide<br>Clamp Down<br>Keep in vehicle for reference                                                                                                                                                                                                                                                                                                                                                                                                                                                                                                                                                                                                                                                                                                                                                                                                                                                                                                                                                                                                                                                                                                                                                                                                                                                                                                                                                                                                                                                                                                                                                                                                                                                                                                                                                                                                                                                                                                                                                                                                                                                               |
| 12-Anti-Seize(Qty 1)                                                                                                                   | An               | ti-Seize (1X)                                                                                                                                                                                                                                                                                                                                                                                                                                                                                                                                                                                                                                                                                                                                                                                                                                                                                                                                                                                                                                                                                                                                                                                                                                                                                                                                                                                                                                                                                                                                                                                                                                                                                                                                                                                                                                                                                                                                                                                                                                                                                                                  |