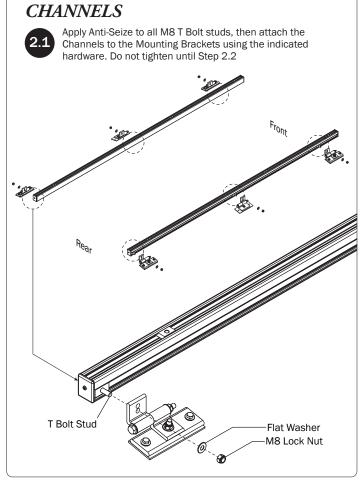

## PRIME DESIGN

A Safe Fleet Brand

| 5—Clamp Down Handle Assembly(Qty 1)                                                                                                    |                  |                                                                                                                                                                                                                                                                                                                                                                                                                                                                                                                                                                                                                                                                                                                                                                                                                                                                                                                                                                                                                                                                                                                                                                                                                                                                                                                                                                                                                                                                                                                                                                                                                                                                                                                                                                                                                                                                                                                                                                                                                                                                                                                                |
|----------------------------------------------------------------------------------------------------------------------------------------|------------------|--------------------------------------------------------------------------------------------------------------------------------------------------------------------------------------------------------------------------------------------------------------------------------------------------------------------------------------------------------------------------------------------------------------------------------------------------------------------------------------------------------------------------------------------------------------------------------------------------------------------------------------------------------------------------------------------------------------------------------------------------------------------------------------------------------------------------------------------------------------------------------------------------------------------------------------------------------------------------------------------------------------------------------------------------------------------------------------------------------------------------------------------------------------------------------------------------------------------------------------------------------------------------------------------------------------------------------------------------------------------------------------------------------------------------------------------------------------------------------------------------------------------------------------------------------------------------------------------------------------------------------------------------------------------------------------------------------------------------------------------------------------------------------------------------------------------------------------------------------------------------------------------------------------------------------------------------------------------------------------------------------------------------------------------------------------------------------------------------------------------------------|
| M8 Lock Nut (1X)                                                                                                                       | Flat Washer (2X) | 3 x 45MM (1X)                                                                                                                                                                                                                                                                                                                                                                                                                                                                                                                                                                                                                                                                                                                                                                                                                                                                                                                                                                                                                                                                                                                                                                                                                                                                                                                                                                                                                                                                                                                                                                                                                                                                                                                                                                                                                                                                                                                                                                                                                                                                                                                  |
| 6—Clamp Down Tube (Qty 2)<br>80.00"                                                                                                    |                  |                                                                                                                                                                                                                                                                                                                                                                                                                                                                                                                                                                                                                                                                                                                                                                                                                                                                                                                                                                                                                                                                                                                                                                                                                                                                                                                                                                                                                                                                                                                                                                                                                                                                                                                                                                                                                                                                                                                                                                                                                                                                                                                                |
| 7—Quick Clamp Tube Splice Assembly (Qty 1) 5.00"                                                                                       |                  |                                                                                                                                                                                                                                                                                                                                                                                                                                                                                                                                                                                                                                                                                                                                                                                                                                                                                                                                                                                                                                                                                                                                                                                                                                                                                                                                                                                                                                                                                                                                                                                                                                                                                                                                                                                                                                                                                                                                                                                                                                                                                                                                |
| 8—Removeable Horn with Cap(Qty 1) 15.00"                                                                                               |                  | 0:))                                                                                                                                                                                                                                                                                                                                                                                                                                                                                                                                                                                                                                                                                                                                                                                                                                                                                                                                                                                                                                                                                                                                                                                                                                                                                                                                                                                                                                                                                                                                                                                                                                                                                                                                                                                                                                                                                                                                                                                                                                                                                                                           |
| 9—Front Hook Assembly (Qty 1)                                                                                                          |                  |                                                                                                                                                                                                                                                                                                                                                                                                                                                                                                                                                                                                                                                                                                                                                                                                                                                                                                                                                                                                                                                                                                                                                                                                                                                                                                                                                                                                                                                                                                                                                                                                                                                                                                                                                                                                                                                                                                                                                                                                                                                                                                                                |
| 10—Ladder Stop Assembly(Qty 2) 1.75"                                                                                                   |                  |                                                                                                                                                                                                                                                                                                                                                                                                                                                                                                                                                                                                                                                                                                                                                                                                                                                                                                                                                                                                                                                                                                                                                                                                                                                                                                                                                                                                                                                                                                                                                                                                                                                                                                                                                                                                                                                                                                                                                                                                                                                                                                                                |
| 11—USQSG-Ergorack(Qty 1) Quick Start Guide, Clamp Down                                                                                 | <u>P</u> s       | IME DESIGN TO SERVICE STATES OF THE PROPERTY O |
| * Once rack installation is complete, place the Quick Start Guide into the vehicle's glove box for future ladder setup and adjustment. |                  | Quick Start Guide<br>Clamp Down<br>Keep in vehicle for reference                                                                                                                                                                                                                                                                                                                                                                                                                                                                                                                                                                                                                                                                                                                                                                                                                                                                                                                                                                                                                                                                                                                                                                                                                                                                                                                                                                                                                                                                                                                                                                                                                                                                                                                                                                                                                                                                                                                                                                                                                                                               |
| 12-Anti-Seize(Qty 1)                                                                                                                   | An               | ti-Seize (1X)                                                                                                                                                                                                                                                                                                                                                                                                                                                                                                                                                                                                                                                                                                                                                                                                                                                                                                                                                                                                                                                                                                                                                                                                                                                                                                                                                                                                                                                                                                                                                                                                                                                                                                                                                                                                                                                                                                                                                                                                                                                                                                                  |