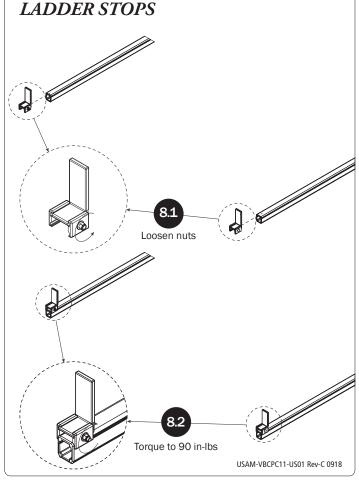

## PRIME DESIGN

A Safe Fleet Brand

| 5—Clamp Down Handle Assembly(Qty 1)                                                                                                    |                  |                                                                                                                                                                                                                                                                                                                                                                                                                                                                                                                                                                                                                                                                                                                                                                                                                                                                                                                                                                                                                                                                                                                                                                                                                                                                                                                                                                                                                                                                                                                                                                                                                                                                                                                                                                                                                                                                                                                                                                                                                                                                                                                                |
|----------------------------------------------------------------------------------------------------------------------------------------|------------------|--------------------------------------------------------------------------------------------------------------------------------------------------------------------------------------------------------------------------------------------------------------------------------------------------------------------------------------------------------------------------------------------------------------------------------------------------------------------------------------------------------------------------------------------------------------------------------------------------------------------------------------------------------------------------------------------------------------------------------------------------------------------------------------------------------------------------------------------------------------------------------------------------------------------------------------------------------------------------------------------------------------------------------------------------------------------------------------------------------------------------------------------------------------------------------------------------------------------------------------------------------------------------------------------------------------------------------------------------------------------------------------------------------------------------------------------------------------------------------------------------------------------------------------------------------------------------------------------------------------------------------------------------------------------------------------------------------------------------------------------------------------------------------------------------------------------------------------------------------------------------------------------------------------------------------------------------------------------------------------------------------------------------------------------------------------------------------------------------------------------------------|
| M8 Lock Nut (1X)                                                                                                                       | Flat Washer (2X) | 3 x 45MM (1X)                                                                                                                                                                                                                                                                                                                                                                                                                                                                                                                                                                                                                                                                                                                                                                                                                                                                                                                                                                                                                                                                                                                                                                                                                                                                                                                                                                                                                                                                                                                                                                                                                                                                                                                                                                                                                                                                                                                                                                                                                                                                                                                  |
| 6—Clamp Down Tube (Qty 2)<br>80.00"                                                                                                    |                  |                                                                                                                                                                                                                                                                                                                                                                                                                                                                                                                                                                                                                                                                                                                                                                                                                                                                                                                                                                                                                                                                                                                                                                                                                                                                                                                                                                                                                                                                                                                                                                                                                                                                                                                                                                                                                                                                                                                                                                                                                                                                                                                                |
| 7—Quick Clamp Tube Splice Assembly (Qty 1) 5.00"                                                                                       |                  |                                                                                                                                                                                                                                                                                                                                                                                                                                                                                                                                                                                                                                                                                                                                                                                                                                                                                                                                                                                                                                                                                                                                                                                                                                                                                                                                                                                                                                                                                                                                                                                                                                                                                                                                                                                                                                                                                                                                                                                                                                                                                                                                |
| 8—Removeable Horn with Cap(Qty 1) 15.00"                                                                                               |                  | 0:))                                                                                                                                                                                                                                                                                                                                                                                                                                                                                                                                                                                                                                                                                                                                                                                                                                                                                                                                                                                                                                                                                                                                                                                                                                                                                                                                                                                                                                                                                                                                                                                                                                                                                                                                                                                                                                                                                                                                                                                                                                                                                                                           |
| 9—Front Hook Assembly (Qty 1)                                                                                                          |                  |                                                                                                                                                                                                                                                                                                                                                                                                                                                                                                                                                                                                                                                                                                                                                                                                                                                                                                                                                                                                                                                                                                                                                                                                                                                                                                                                                                                                                                                                                                                                                                                                                                                                                                                                                                                                                                                                                                                                                                                                                                                                                                                                |
| 10—Ladder Stop Assembly(Qty 2) 1.75"                                                                                                   |                  |                                                                                                                                                                                                                                                                                                                                                                                                                                                                                                                                                                                                                                                                                                                                                                                                                                                                                                                                                                                                                                                                                                                                                                                                                                                                                                                                                                                                                                                                                                                                                                                                                                                                                                                                                                                                                                                                                                                                                                                                                                                                                                                                |
| 11—USQSG-Ergorack(Qty 1) Quick Start Guide, Clamp Down                                                                                 | <u>P</u> s       | IME DESIGN TO SERVICE STATES OF THE PROPERTY O |
| * Once rack installation is complete, place the Quick Start Guide into the vehicle's glove box for future ladder setup and adjustment. |                  | Quick Start Guide<br>Clamp Down<br>Keep in vehicle for reference                                                                                                                                                                                                                                                                                                                                                                                                                                                                                                                                                                                                                                                                                                                                                                                                                                                                                                                                                                                                                                                                                                                                                                                                                                                                                                                                                                                                                                                                                                                                                                                                                                                                                                                                                                                                                                                                                                                                                                                                                                                               |
| 12-Anti-Seize(Qty 1)                                                                                                                   | An               | ti-Seize (1X)                                                                                                                                                                                                                                                                                                                                                                                                                                                                                                                                                                                                                                                                                                                                                                                                                                                                                                                                                                                                                                                                                                                                                                                                                                                                                                                                                                                                                                                                                                                                                                                                                                                                                                                                                                                                                                                                                                                                                                                                                                                                                                                  |