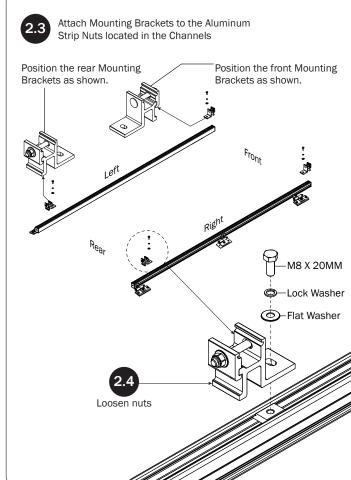

## PRIME DESIGN

A Safe Fleet Brand

| 5—Clamp Down Handle Assembly(Qty 1)                                                                                                    |                  |                                                                                                                                                                                                                                                                                                                                                                                                                                                                                                                                                                                                                                                                                                                                                                                                                                                                                                                                                                                                                                                                                                                                                                                                                                                                                                                                                                                                                                                                                                                                                                                                                                                                                                                                                                                                                                                                                                                                                                                                                                                                                                                                |
|----------------------------------------------------------------------------------------------------------------------------------------|------------------|--------------------------------------------------------------------------------------------------------------------------------------------------------------------------------------------------------------------------------------------------------------------------------------------------------------------------------------------------------------------------------------------------------------------------------------------------------------------------------------------------------------------------------------------------------------------------------------------------------------------------------------------------------------------------------------------------------------------------------------------------------------------------------------------------------------------------------------------------------------------------------------------------------------------------------------------------------------------------------------------------------------------------------------------------------------------------------------------------------------------------------------------------------------------------------------------------------------------------------------------------------------------------------------------------------------------------------------------------------------------------------------------------------------------------------------------------------------------------------------------------------------------------------------------------------------------------------------------------------------------------------------------------------------------------------------------------------------------------------------------------------------------------------------------------------------------------------------------------------------------------------------------------------------------------------------------------------------------------------------------------------------------------------------------------------------------------------------------------------------------------------|
| M8 Lock Nut (1X)                                                                                                                       | Flat Washer (2X) | 3 x 45MM (1X)                                                                                                                                                                                                                                                                                                                                                                                                                                                                                                                                                                                                                                                                                                                                                                                                                                                                                                                                                                                                                                                                                                                                                                                                                                                                                                                                                                                                                                                                                                                                                                                                                                                                                                                                                                                                                                                                                                                                                                                                                                                                                                                  |
| 6—Clamp Down Tube (Qty 2)<br>80.00"                                                                                                    |                  |                                                                                                                                                                                                                                                                                                                                                                                                                                                                                                                                                                                                                                                                                                                                                                                                                                                                                                                                                                                                                                                                                                                                                                                                                                                                                                                                                                                                                                                                                                                                                                                                                                                                                                                                                                                                                                                                                                                                                                                                                                                                                                                                |
| 7—Quick Clamp Tube Splice Assembly (Qty 1) 5.00"                                                                                       |                  |                                                                                                                                                                                                                                                                                                                                                                                                                                                                                                                                                                                                                                                                                                                                                                                                                                                                                                                                                                                                                                                                                                                                                                                                                                                                                                                                                                                                                                                                                                                                                                                                                                                                                                                                                                                                                                                                                                                                                                                                                                                                                                                                |
| 8—Removeable Horn with Cap(Qty 1) 15.00"                                                                                               |                  | 0:))                                                                                                                                                                                                                                                                                                                                                                                                                                                                                                                                                                                                                                                                                                                                                                                                                                                                                                                                                                                                                                                                                                                                                                                                                                                                                                                                                                                                                                                                                                                                                                                                                                                                                                                                                                                                                                                                                                                                                                                                                                                                                                                           |
| 9—Front Hook Assembly (Qty 1)                                                                                                          |                  |                                                                                                                                                                                                                                                                                                                                                                                                                                                                                                                                                                                                                                                                                                                                                                                                                                                                                                                                                                                                                                                                                                                                                                                                                                                                                                                                                                                                                                                                                                                                                                                                                                                                                                                                                                                                                                                                                                                                                                                                                                                                                                                                |
| 10—Ladder Stop Assembly(Qty 2) 1.75"                                                                                                   |                  |                                                                                                                                                                                                                                                                                                                                                                                                                                                                                                                                                                                                                                                                                                                                                                                                                                                                                                                                                                                                                                                                                                                                                                                                                                                                                                                                                                                                                                                                                                                                                                                                                                                                                                                                                                                                                                                                                                                                                                                                                                                                                                                                |
| 11—USQSG-Ergorack(Qty 1) Quick Start Guide, Clamp Down                                                                                 | <u>P</u> s       | IME DESIGN TO SERVICE STATES OF THE PROPERTY O |
| * Once rack installation is complete, place the Quick Start Guide into the vehicle's glove box for future ladder setup and adjustment. |                  | Quick Start Guide<br>Clamp Down<br>Keep in vehicle for reference                                                                                                                                                                                                                                                                                                                                                                                                                                                                                                                                                                                                                                                                                                                                                                                                                                                                                                                                                                                                                                                                                                                                                                                                                                                                                                                                                                                                                                                                                                                                                                                                                                                                                                                                                                                                                                                                                                                                                                                                                                                               |
| 12-Anti-Seize(Qty 1)                                                                                                                   | An               | ti-Seize (1X)                                                                                                                                                                                                                                                                                                                                                                                                                                                                                                                                                                                                                                                                                                                                                                                                                                                                                                                                                                                                                                                                                                                                                                                                                                                                                                                                                                                                                                                                                                                                                                                                                                                                                                                                                                                                                                                                                                                                                                                                                                                                                                                  |