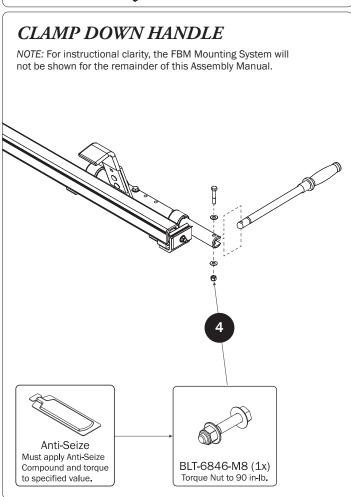

## PRIME DESIGN

A Safe Fleet Brand

| 5—Clamp Down Handle Assembly(Qty 1)                                                                                                    |                  |                                                                                                                                                                                                                                                                                                                                                                                                                                                                                                                                                                                                                                                                                                                                                                                                                                                                                                                                                                                                                                                                                                                                                                                                                                                                                                                                                                                                                                                                                                                                                                                                                                                                                                                                                                                                                                                                                                                                                                                                                                                                                                                                |
|----------------------------------------------------------------------------------------------------------------------------------------|------------------|--------------------------------------------------------------------------------------------------------------------------------------------------------------------------------------------------------------------------------------------------------------------------------------------------------------------------------------------------------------------------------------------------------------------------------------------------------------------------------------------------------------------------------------------------------------------------------------------------------------------------------------------------------------------------------------------------------------------------------------------------------------------------------------------------------------------------------------------------------------------------------------------------------------------------------------------------------------------------------------------------------------------------------------------------------------------------------------------------------------------------------------------------------------------------------------------------------------------------------------------------------------------------------------------------------------------------------------------------------------------------------------------------------------------------------------------------------------------------------------------------------------------------------------------------------------------------------------------------------------------------------------------------------------------------------------------------------------------------------------------------------------------------------------------------------------------------------------------------------------------------------------------------------------------------------------------------------------------------------------------------------------------------------------------------------------------------------------------------------------------------------|
| M8 Lock Nut (1X)                                                                                                                       | Flat Washer (2X) | 3 x 45MM (1X)                                                                                                                                                                                                                                                                                                                                                                                                                                                                                                                                                                                                                                                                                                                                                                                                                                                                                                                                                                                                                                                                                                                                                                                                                                                                                                                                                                                                                                                                                                                                                                                                                                                                                                                                                                                                                                                                                                                                                                                                                                                                                                                  |
| 6—Clamp Down Tube (Qty 2)<br>80.00"                                                                                                    |                  |                                                                                                                                                                                                                                                                                                                                                                                                                                                                                                                                                                                                                                                                                                                                                                                                                                                                                                                                                                                                                                                                                                                                                                                                                                                                                                                                                                                                                                                                                                                                                                                                                                                                                                                                                                                                                                                                                                                                                                                                                                                                                                                                |
| 7—Quick Clamp Tube Splice Assembly (Qty 1) 5.00"                                                                                       |                  |                                                                                                                                                                                                                                                                                                                                                                                                                                                                                                                                                                                                                                                                                                                                                                                                                                                                                                                                                                                                                                                                                                                                                                                                                                                                                                                                                                                                                                                                                                                                                                                                                                                                                                                                                                                                                                                                                                                                                                                                                                                                                                                                |
| 8—Removeable Horn with Cap(Qty 1) 15.00"                                                                                               |                  | 0:))                                                                                                                                                                                                                                                                                                                                                                                                                                                                                                                                                                                                                                                                                                                                                                                                                                                                                                                                                                                                                                                                                                                                                                                                                                                                                                                                                                                                                                                                                                                                                                                                                                                                                                                                                                                                                                                                                                                                                                                                                                                                                                                           |
| 9—Front Hook Assembly (Qty 1)                                                                                                          |                  |                                                                                                                                                                                                                                                                                                                                                                                                                                                                                                                                                                                                                                                                                                                                                                                                                                                                                                                                                                                                                                                                                                                                                                                                                                                                                                                                                                                                                                                                                                                                                                                                                                                                                                                                                                                                                                                                                                                                                                                                                                                                                                                                |
| 10—Ladder Stop Assembly(Qty 2) 1.75"                                                                                                   |                  |                                                                                                                                                                                                                                                                                                                                                                                                                                                                                                                                                                                                                                                                                                                                                                                                                                                                                                                                                                                                                                                                                                                                                                                                                                                                                                                                                                                                                                                                                                                                                                                                                                                                                                                                                                                                                                                                                                                                                                                                                                                                                                                                |
| 11—USQSG-Ergorack(Qty 1) Quick Start Guide, Clamp Down                                                                                 | <u>P</u> s       | IME DESIGN TO SERVICE STATES OF THE PROPERTY O |
| * Once rack installation is complete, place the Quick Start Guide into the vehicle's glove box for future ladder setup and adjustment. |                  | Quick Start Guide<br>Clamp Down<br>Keep in vehicle for reference                                                                                                                                                                                                                                                                                                                                                                                                                                                                                                                                                                                                                                                                                                                                                                                                                                                                                                                                                                                                                                                                                                                                                                                                                                                                                                                                                                                                                                                                                                                                                                                                                                                                                                                                                                                                                                                                                                                                                                                                                                                               |
| 12-Anti-Seize(Qty 1)                                                                                                                   | An               | ti-Seize (1X)                                                                                                                                                                                                                                                                                                                                                                                                                                                                                                                                                                                                                                                                                                                                                                                                                                                                                                                                                                                                                                                                                                                                                                                                                                                                                                                                                                                                                                                                                                                                                                                                                                                                                                                                                                                                                                                                                                                                                                                                                                                                                                                  |