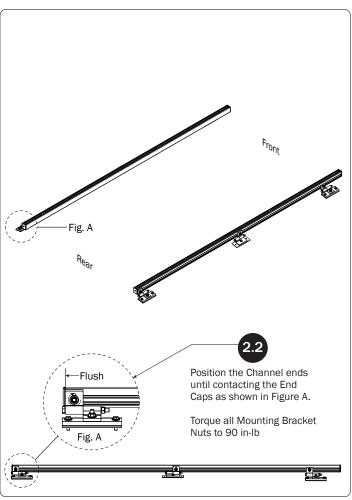

## PRIME DESIGN

A Safe Fleet Brand

| 5—Clamp Down Handle Assembly(Qty 1)                                                                                                    |                  |                                                                                                                                                                                                                                                                                                                                                                                                                                                                                                                                                                                                                                                                                                                                                                                                                                                                                                                                                                                                                                                                                                                                                                                                                                                                                                                                                                                                                                                                                                                                                                                                                                                                                                                                                                                                                                                                                                                                                                                                                                                                                                                                |
|----------------------------------------------------------------------------------------------------------------------------------------|------------------|--------------------------------------------------------------------------------------------------------------------------------------------------------------------------------------------------------------------------------------------------------------------------------------------------------------------------------------------------------------------------------------------------------------------------------------------------------------------------------------------------------------------------------------------------------------------------------------------------------------------------------------------------------------------------------------------------------------------------------------------------------------------------------------------------------------------------------------------------------------------------------------------------------------------------------------------------------------------------------------------------------------------------------------------------------------------------------------------------------------------------------------------------------------------------------------------------------------------------------------------------------------------------------------------------------------------------------------------------------------------------------------------------------------------------------------------------------------------------------------------------------------------------------------------------------------------------------------------------------------------------------------------------------------------------------------------------------------------------------------------------------------------------------------------------------------------------------------------------------------------------------------------------------------------------------------------------------------------------------------------------------------------------------------------------------------------------------------------------------------------------------|
| M8 Lock Nut (1X)                                                                                                                       | Flat Washer (2X) | 3 x 45MM (1X)                                                                                                                                                                                                                                                                                                                                                                                                                                                                                                                                                                                                                                                                                                                                                                                                                                                                                                                                                                                                                                                                                                                                                                                                                                                                                                                                                                                                                                                                                                                                                                                                                                                                                                                                                                                                                                                                                                                                                                                                                                                                                                                  |
| 6—Clamp Down Tube (Qty 2)<br>80.00"                                                                                                    |                  |                                                                                                                                                                                                                                                                                                                                                                                                                                                                                                                                                                                                                                                                                                                                                                                                                                                                                                                                                                                                                                                                                                                                                                                                                                                                                                                                                                                                                                                                                                                                                                                                                                                                                                                                                                                                                                                                                                                                                                                                                                                                                                                                |
| 7—Quick Clamp Tube Splice Assembly (Qty 1) 5.00"                                                                                       |                  |                                                                                                                                                                                                                                                                                                                                                                                                                                                                                                                                                                                                                                                                                                                                                                                                                                                                                                                                                                                                                                                                                                                                                                                                                                                                                                                                                                                                                                                                                                                                                                                                                                                                                                                                                                                                                                                                                                                                                                                                                                                                                                                                |
| 8—Removeable Horn with Cap(Qty 1) 15.00"                                                                                               |                  | 0:))                                                                                                                                                                                                                                                                                                                                                                                                                                                                                                                                                                                                                                                                                                                                                                                                                                                                                                                                                                                                                                                                                                                                                                                                                                                                                                                                                                                                                                                                                                                                                                                                                                                                                                                                                                                                                                                                                                                                                                                                                                                                                                                           |
| 9—Front Hook Assembly (Qty 1)                                                                                                          |                  |                                                                                                                                                                                                                                                                                                                                                                                                                                                                                                                                                                                                                                                                                                                                                                                                                                                                                                                                                                                                                                                                                                                                                                                                                                                                                                                                                                                                                                                                                                                                                                                                                                                                                                                                                                                                                                                                                                                                                                                                                                                                                                                                |
| 10—Ladder Stop Assembly(Qty 2) 1.75"                                                                                                   |                  |                                                                                                                                                                                                                                                                                                                                                                                                                                                                                                                                                                                                                                                                                                                                                                                                                                                                                                                                                                                                                                                                                                                                                                                                                                                                                                                                                                                                                                                                                                                                                                                                                                                                                                                                                                                                                                                                                                                                                                                                                                                                                                                                |
| 11—USQSG-Ergorack(Qty 1) Quick Start Guide, Clamp Down                                                                                 | <u>P</u> s       | IME DESIGN TO SERVICE STATES OF THE PROPERTY O |
| * Once rack installation is complete, place the Quick Start Guide into the vehicle's glove box for future ladder setup and adjustment. |                  | Quick Start Guide<br>Clamp Down<br>Keep in vehicle for reference                                                                                                                                                                                                                                                                                                                                                                                                                                                                                                                                                                                                                                                                                                                                                                                                                                                                                                                                                                                                                                                                                                                                                                                                                                                                                                                                                                                                                                                                                                                                                                                                                                                                                                                                                                                                                                                                                                                                                                                                                                                               |
| 12-Anti-Seize(Qty 1)                                                                                                                   | An               | ti-Seize (1X)                                                                                                                                                                                                                                                                                                                                                                                                                                                                                                                                                                                                                                                                                                                                                                                                                                                                                                                                                                                                                                                                                                                                                                                                                                                                                                                                                                                                                                                                                                                                                                                                                                                                                                                                                                                                                                                                                                                                                                                                                                                                                                                  |