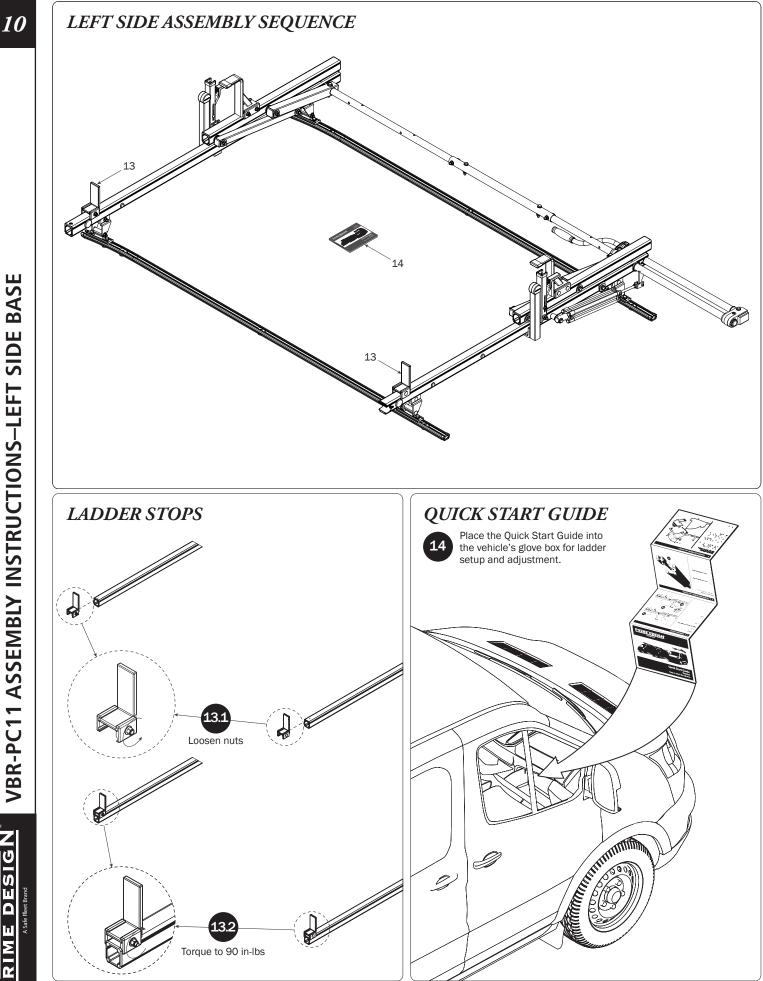

imedesign.net TM & © 2018 PRIME DESIGN. PROTECTED BY ONE OR MORE OF THE FOLLOWING PATENT NO.'s 6764268, 6971563, 2364879, 8857689, 8511525, 8991889, 2271515, 2364897, 9506292, 9481313, 9481314, 9796340, 6202807, 6427889, 9415726 AND OTHER PATENTS PENDING

Ы

RIM



PRIME DESIGN, A SAFE FLEET BRAND • Address: 1689 Oakdale Avenue #102, West St Paul, Minnesota 55118 • Phone: 651-552-8554 • Toll Free: 1.8.PRIME.RACK • Fax: 651-552-1799 • Email: info@primedesign.net • Website: www.primedesign.net TM & © 2018 PRIME DESIGN. PROTECTED BY ONE OR MORE OF THE FOLLOWING PATENT NO.'S 6764268, 6971563, 2364879, 8857689, 8511525, 8991889, 2271515, 2364897, 9506292, 9481313, 9481314, 9796340, 6202807, 6427889, 9415726 AND OTHER PATENTS PENDING VBR-PC11 ASSEMBLY INSTRUCTIONS-RIGHT SIDE ROTATION

E DESIGN



PRIME DESIGN, A SAFE FLEET BRAND • Address: 1689 Oakdale Avenue #102, West St Paul, Minnesota 55118 • Phone: 651-552-8554 • Toll Free: 1.8. PRIME.RACK • Fax: 651-552-1799 • Email: info@primedesign.net • Website: www.primedesign.net TM & © 2018 PRIME DESIGN. PROTECTED BY ONE OR MORE OF THE FOLLOWING PATENT NO.'s 6764268, 6971563, 2364879, 8557689, 8511525, 8991889, 2271515, 2364897, 9506292, 9481313, 9481314, 9796340, 6202807, 6427889, 9415726 AND OTHER PATENTS PENDING

n

10

## Page Intentionally Left Blank