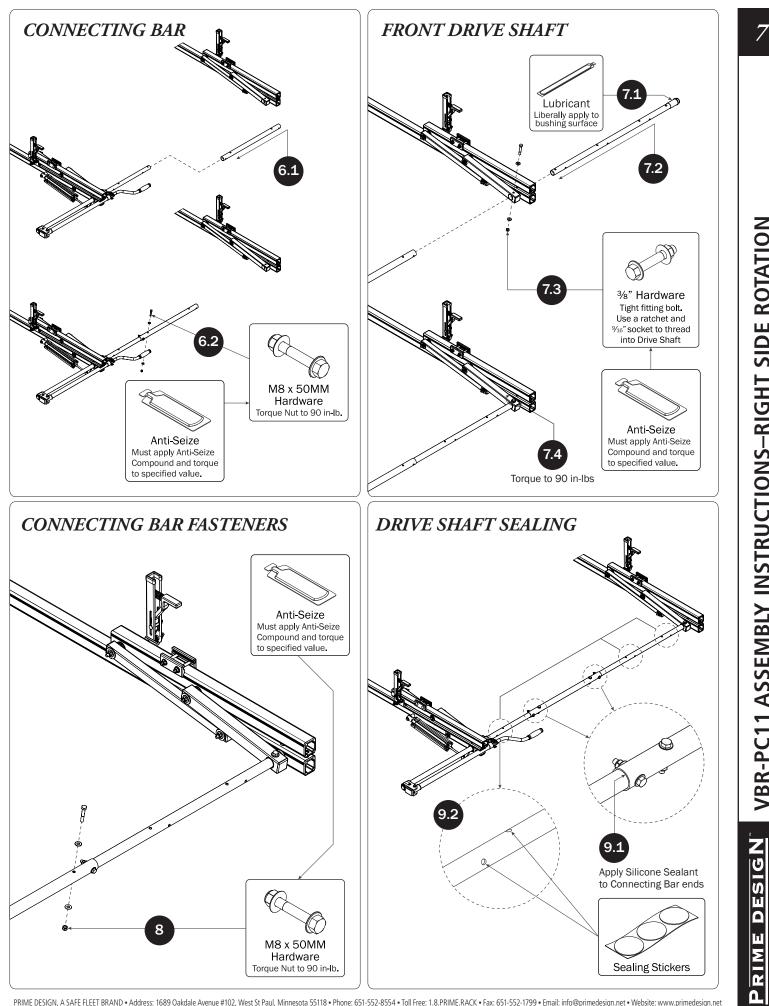

Ы

RIM

PRIME DESIGN, A SAFE FLEET BRAND • Address: 1689 Oakdale Avenue #102, West St Paul, Minnesota 55118 • Phone: 651-552-8554 • Toll Free: 1.8.PRIME.RACK • Fax: 651-552-1799 • Email: info@primedesign.net • Website: www.primedesign.net TM & © 2018 PRIME DESIGN. PROTECTED BY ONE OR MORE OF THE FOLLOWING PATENT NO.'S 6764268, 6971563, 2364879, 8857689, 8511525, 8991889, 2271515, 2364897, 9506292, 9481313, 9481314, 9796340, 6202807, 6427889, 9415726 AND OTHER PATENTS PENDING VBR-PC11 ASSEMBLY INSTRUCTIONS-RIGHT SIDE ROTATION