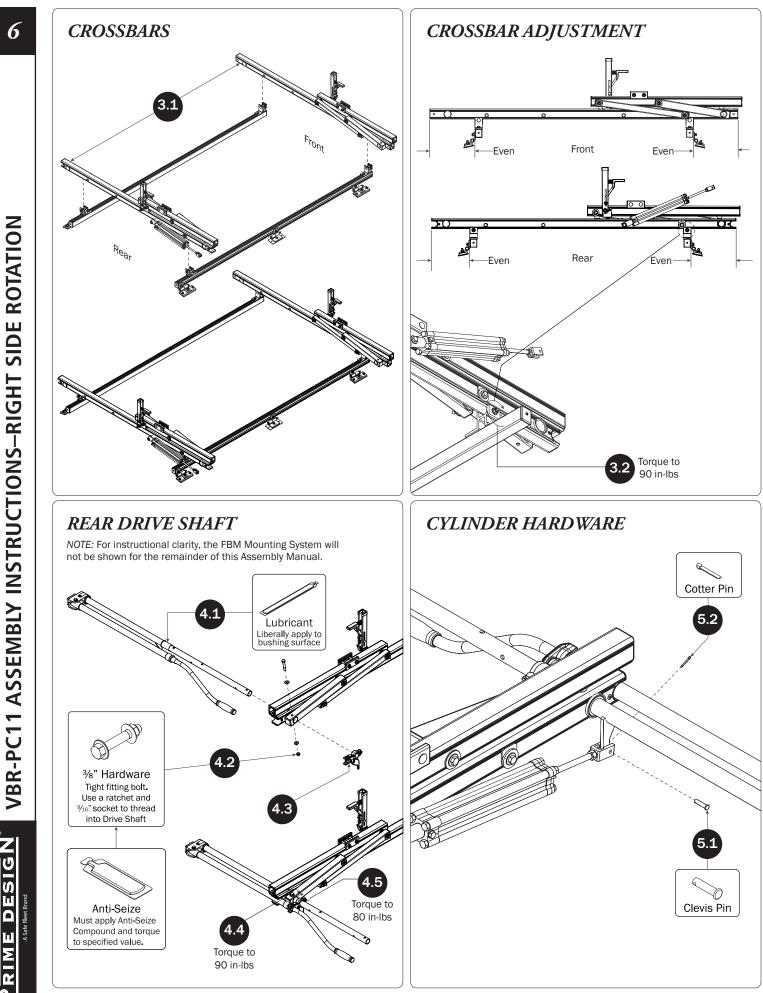

n

PRIME DESIGN, A SAFE FLEET BRAND • Address: 1689 Oakdale Avenue #102, West St Paul, Minnesota 55118 • Phone: 651-552-8554 • Toll Free: 1.8.PRIME.RACK • Fax: 651-552-1799 • Email: info@primedesign.net • Website: www.primedesign.net TM & © 2018 PRIME DESIGN. PROTECTED BY ONE OR MORE OF THE FOLLOWING PATENT NO.'s 6764268, 6971563, 2364879, 8857689, 8511525, 8991889, 2271515, 2364897, 9506292, 9481313, 9481314, 9796340, 6202807, 6427889, 9415726 AND OTHER PATENTS PENDING VBR-PC11 ASSEMBLY INSTRUCTIONS-RIGHT SIDE ROTATION