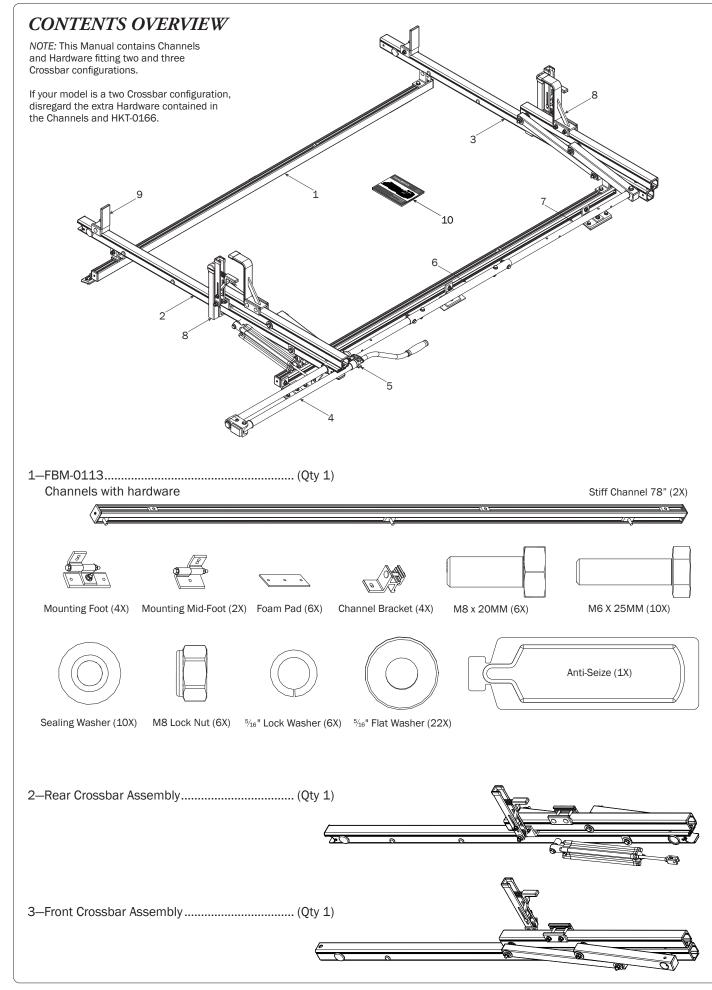

VBR-PC11 ASSEMBLY INSTRUCTIONS-PACKAGING CONTENTS DESIGN

PRIME DESIGN, A SAFE FLEET BRAND • Address: 1689 Oakdale Avenue #102, West St Paul, Minnesota 55118 • Phone: 651-552-8554 • Toll Free: 1.8. PRIME.RACK • Fax: 651-552-1799 • Email: info@primedesign.net • Website: www.primedesign.net TM & © 2018 PRIME DESIGN. PROTECTED BY ONE OR MORE OF THE FOLLOWING PATENT NO's 6764268, 6971563, 2364879, 8857689, 8511525, 8991889, 2271515, 2364897, 9506292, 9481313, 9481314, 9796340, 6202807, 6427889, 9415726 AND OTHER PATENTS PENDING