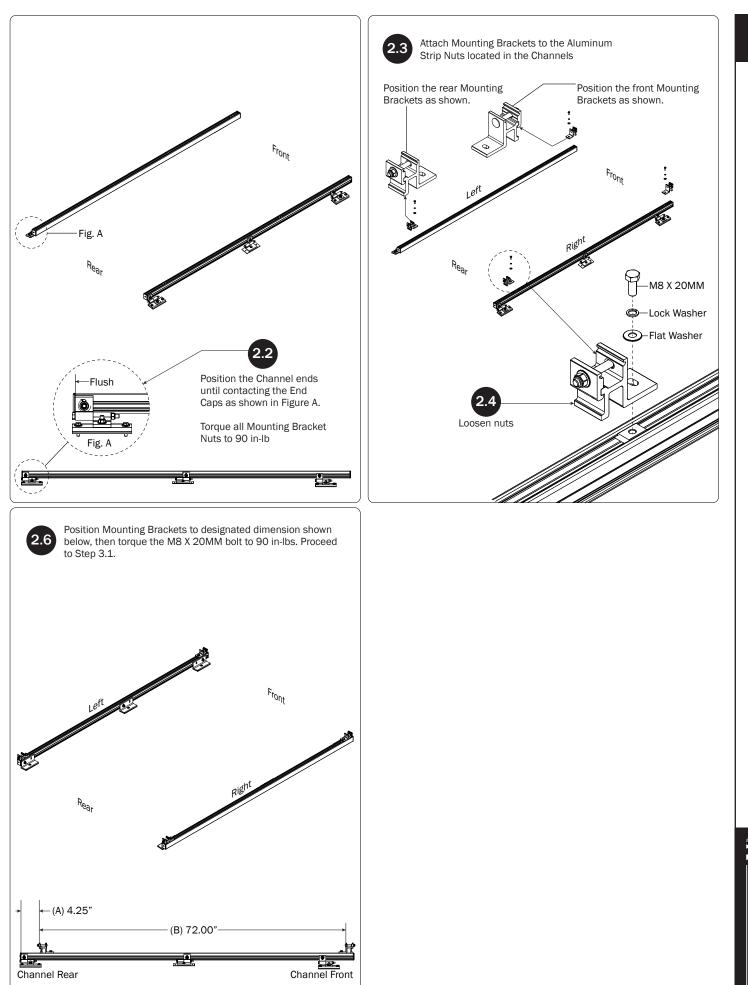

П

RIM

VBR-PC11 ASSEMBLY INSTRUCTIONS-FBM MOUNTINGS Prime design

PRIME DESIGN, A SAFE FLEET BRAND • Address: 1689 Oakdale Avenue #102, West St Paul, Minnesota 55118 • Phone: 651-552-8554 • Toll Free: 1.8.PRIME.RACK • Fax: 651-552-1799 • Email: info@primedesign.net • Website: www.primedesign.net TM & © 2018 PRIME DESIGN, PROTECTED BY ONE OR MORE OF THE FOLLOWING PATENT NO.'s 6764268, 6971563, 2364879, 8857689, 8511525, 8991889, 2271515, 2364879, 9506292, 9481313, 9481314, 9796340, 6202807, 6427889, 9415726 AND OTHER PATENTS PENDING