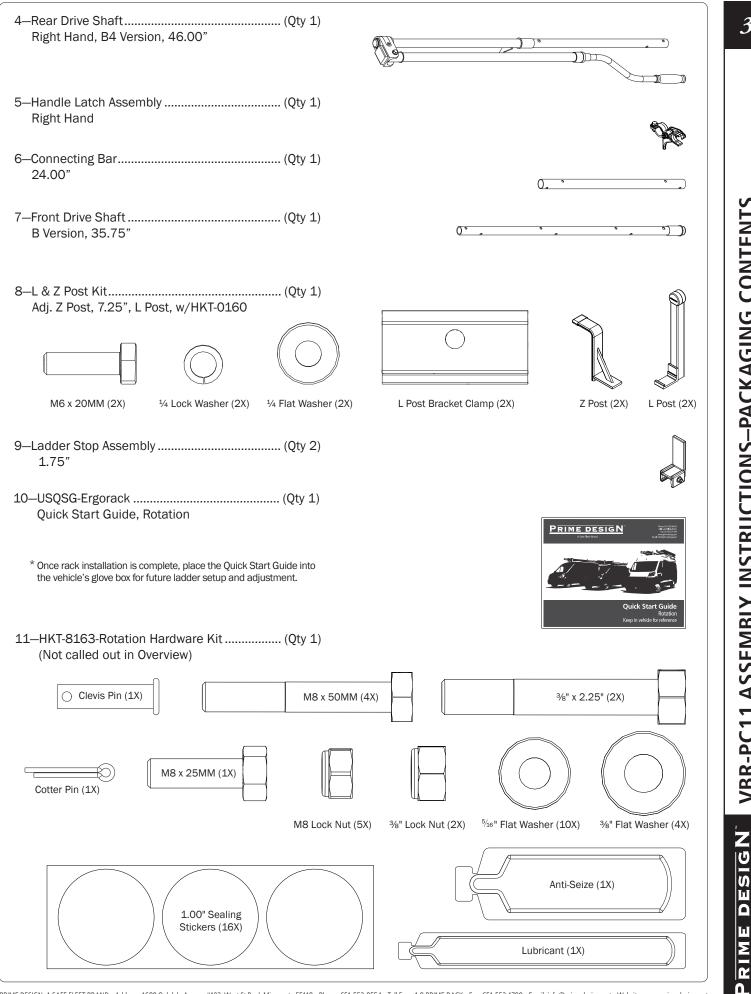

П

RIM

VBR-PC11 ASSEMBLY INSTRUCTIONS-FBM MOUNTINGS Prime design

PRIME DESIGN, A SAFE FLEET BRAND • Address: 1689 Oakdale Avenue #102, West St Paul, Minnesota 55118 • Phone: 651-552-8554 • Toll Free: 1.8.PRIME.RACK • Fax: 651-552-1799 • Email: info@primedesign.net • Website: www.primedesign.net TM & © 2018 PRIME DESIGN, PROTECTED BY ONE OR MORE OF THE FOLLOWING PATENT NO.'s 6764268, 6971563, 2364879, 8857689, 8511525, 8991889, 2271515, 2364879, 9506292, 9481313, 9481314, 9796340, 6202807, 6427889, 9415726 AND OTHER PATENTS PENDING