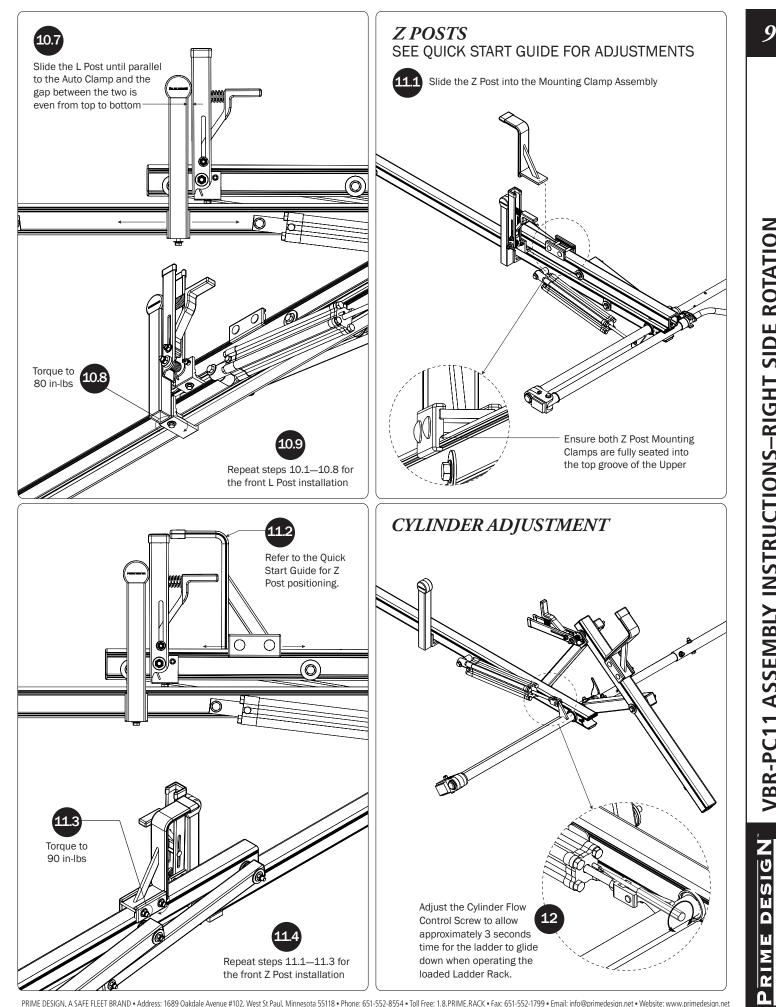

n

PRIME DESIGN, A SAFE FLEET BRAND • Address: 1689 Oakdale Avenue #102, West St Paul, Minnesota 55118 • Phone: 651-552-8554 • Toll Free: 1.8.PRIME.RACK • Fax: 651-552-1799 • Email: info@primedesign.net • Website: www.primedesign.net TM & © 2018 PRIME DESIGN. PROTECTED BY ONE OR MORE OF THE FOLLOWING PATENT NO.'s 6764268, 6971563, 2364879, 8857689, 8511525, 8991889, 2271515, 2364897, 9506292, 9481313, 9481314, 9796340, 6202807, 6427889, 9415726 AND OTHER PATENTS PENDING VBR-PC11 ASSEMBLY INSTRUCTIONS-RIGHT SIDE ROTATION

Ы

RIM

PRIME DESIGN, A SAFE FLEET BRAND • Address: 1689 Oakdale Avenue #102, West St Paul, Minnesota 55118 • Phone: 651-552-8554 • Toll Free: 1.8.PRIME.RACK • Fax: 651-552-1799 • Email: info@primedesign.net • Website: www.primedesign.net TM & © 2018 PRIME DESIGN. PROTECTED BY ONE OR MORE OF THE FOLLOWING PATENT NO.'S 6764268, 6971563, 2364879, 8857689, 8511525, 8991889, 2271515, 2364897, 9506292, 9481313, 9481314, 9796340, 6202807, 6427889, 9415726 AND OTHER PATENTS PENDING VBR-PC11 ASSEMBLY INSTRUCTIONS-RIGHT SIDE ROTATION