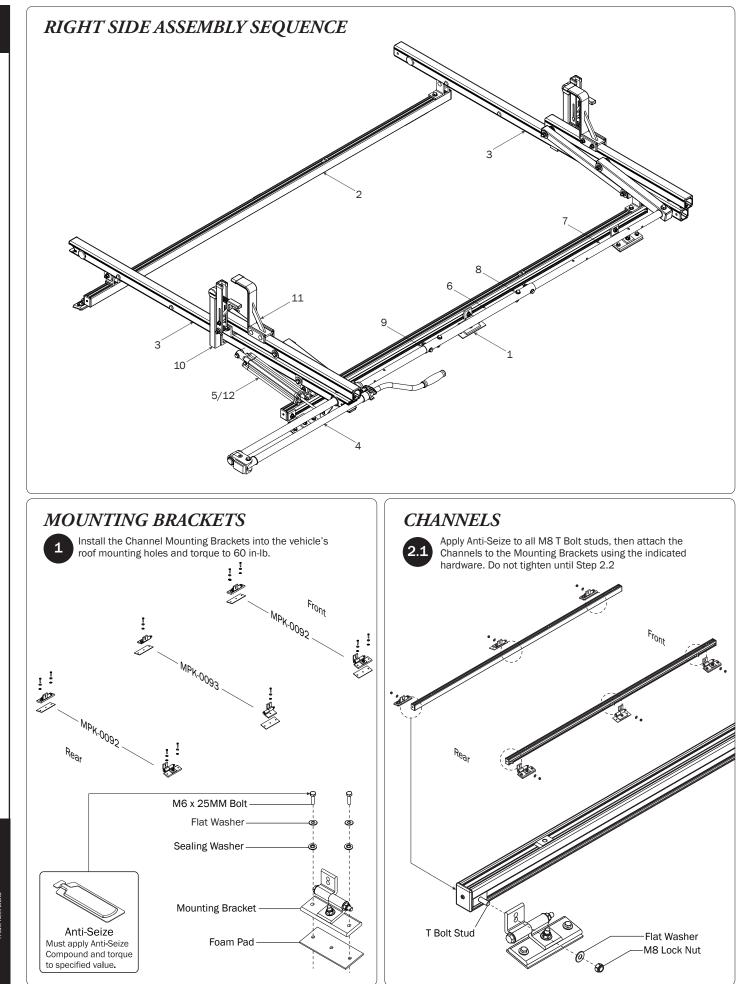

n

PRIME DESIGN, A SAFE FLEET BRAND • Address: 1689 Oakdale Avenue #102, West St Paul, Minnesota 55118 • Phone: 651-552-8554 • Toll Free: 1.8.PRIME.RACK • Fax: 651-552-1799 • Email: info@primedesign.net • Website: www.primedesign.net TM & © 2018 PRIME DESIGN. PROTECTED BY ONE OR MORE OF THE FOLLOWING PATENT NO.'s 6764268, 6971563, 2364879, 8857689, 8511525, 8991889, 2271515, 2364897, 9506292, 9481313, 9481314, 9796340, 6202807, 6427889, 9415726 AND OTHER PATENTS PENDING VBR-PC11 ASSEMBLY INSTRUCTIONS-RIGHT SIDE ROTATION

Ы

RIM

PRIME DESIGN, A SAFE FLEET BRAND • Address: 1689 Oakdale Avenue #102, West St Paul, Minnesota 55118 • Phone: 651-552-8554 • Toll Free: 1.8.PRIME.RACK • Fax: 651-552-1799 • Email: info@primedesign.net • Website: www.primedesign.net TM & © 2018 PRIME DESIGN. PROTECTED BY ONE OR MORE OF THE FOLLOWING PATENT NO.'S 6764268, 6971563, 2364879, 8857689, 8511525, 8991889, 2271515, 2364897, 9506292, 9481313, 9481314, 9796340, 6202807, 6427889, 9415726 AND OTHER PATENTS PENDING VBR-PC11 ASSEMBLY INSTRUCTIONS-RIGHT SIDE ROTATION