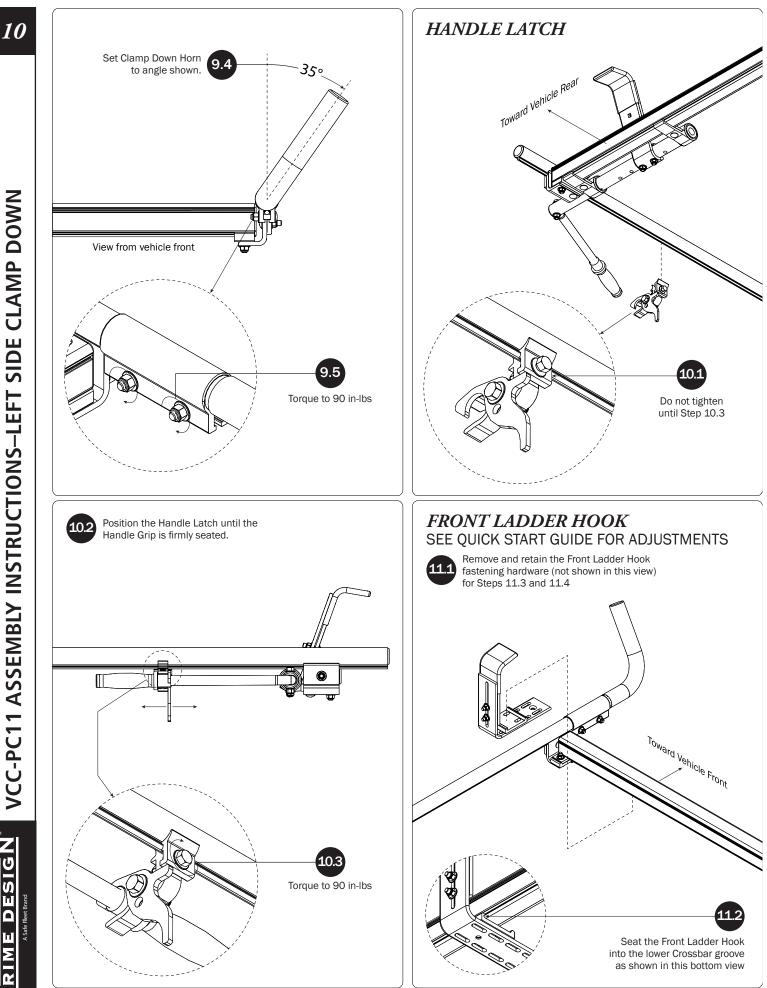

П

PRIME DESIGN, A SAFE FLEET BRAND • Address: 1689 Oakdale Avenue #102, West St Paul, Minnesota 55118 • Phone: 651-552-8554 • Toll Free: 1.8.PRIME.RACK • Fax: 651-552-1799 • Email: info@primedesign.net • Website: www.primedesign.net TM & © 2018 PRIME DESIGN. PROTECTED BY ONE OR MORE OF THE FOLLOWING PATENT NO.'S 6764268, 6971563, 2364879, 8857689, 8511525, 8991889, 2271515, 2364897, 9506292, 9481313, 9481314, 9796340, 6202807, 6427889, 9415726 AND OTHER PATENTS PENDING VCC-PC11 ASSEMBLY INSTRUCTIONS-LEFT SIDE CLAMP DOWN