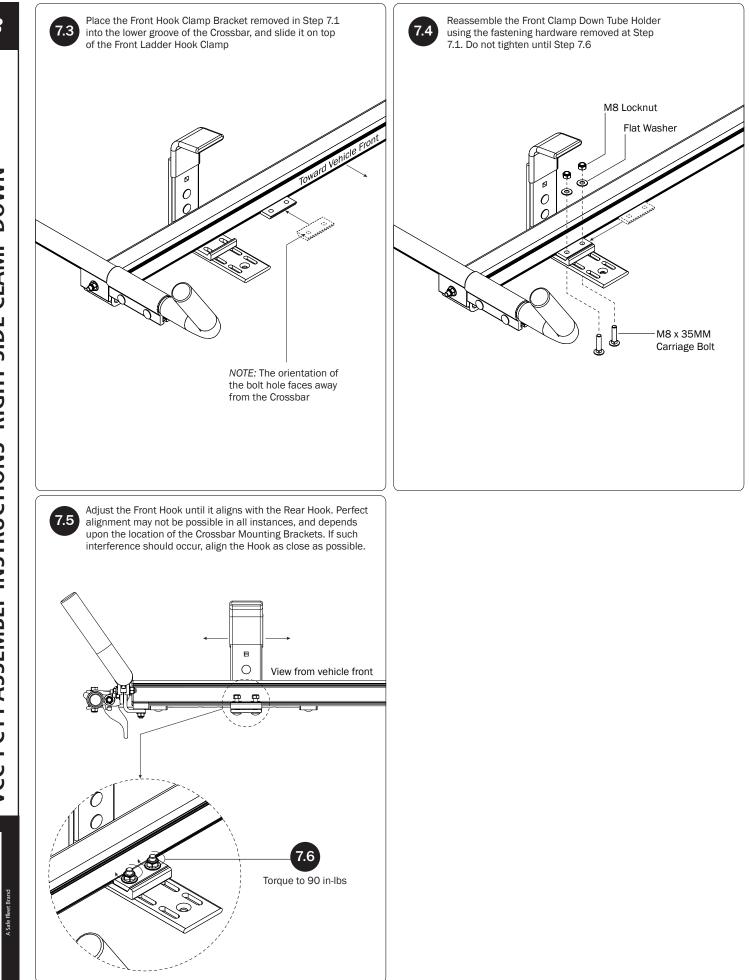

**D** 

PRIME DESIGN, A SAFE FLEET BRAND • Address: 1689 Oakdale Avenue #102, West St Paul, Minnesota 55118 • Phone: 651-552-8554 • Toll Free: 1.8. PRIME.RACK • Fax: 651-552-1799 • Email: info@primedesign.net • Website: www.primedesign.net TM & © 2018 PRIME DESIGN. PROTECTED BY ONE OR MORE OF THE FOLLOWING PATENT NO.'s 6764268, 6971563, 2364879, 8857689, 8511525, 8991889, 2271515, 2364897, 9506292, 9481313, 9481314, 9796340, 6202807, 6427889, 9415726 AND OTHER PATENTS PENDING

П

PRIME DESIGN, A SAFE FLEET BRAND • Address: 1689 Oakdale Avenue #102, West St Paul, Minnesota 55118 • Phone: 651-552-8554 • Toll Free: 1.8.PRIME.RACK • Fax: 651-552-1799 • Email: info@primedesign.net • Website: www.primedesign.net TM & © 2018 PRIME DESIGN. PROTECTED BY ONE OR MORE OF THE FOLLOWING PATENT NO.'S 6764268, 6971563, 2364879, 8857689, 8511525, 8991889, 2271515, 2364897, 9506292, 9481313, 9481314, 9796340, 6202807, 6427889, 9415726 AND OTHER PATENTS PENDING VCC-PC11 ASSEMBLY INSTRUCTIONS-LEFT SIDE CLAMP DOWN