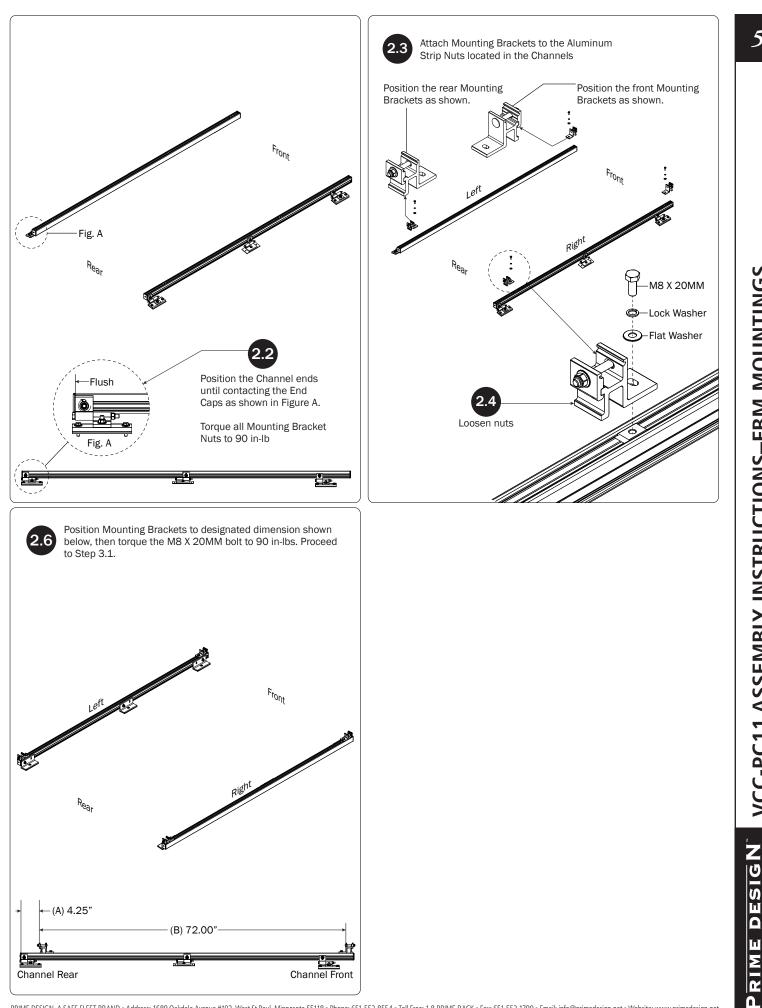

VCC-PC11 ASSEMBLY INSTRUCTIONS-RIGHT SIDE CLAMP DOWN DESIGN

П

RIM

6

PRIME DESIGN, A SAFE FLEET BRAND • Address: 1689 Oakdale Avenue #102, West St Paul, Minnesota 55118 • Phone: 651-552-8554 • Toll Free: 1.8.PRIME.RACK • Fax: 651-552-1799 • Email: info@primedesign.net • Website: www.primedesign.net TM & © 2018 PRIME DESIGN. PROTECTED BY ONE OR MORE OF THE FOLLOWING PATENT NO.'s 6764268, 6971563, 2364879, 8857689, 8511525, 8991889, 2271515, 2364897, 9506292, 9481313, 9481314, 9796340, 6202807, 6427889, 9415726 AND OTHER PATENTS PENDING VCC-PC11 ASSEMBLY INSTRUCTIONS-RIGHT SIDE CLAMP DOWN