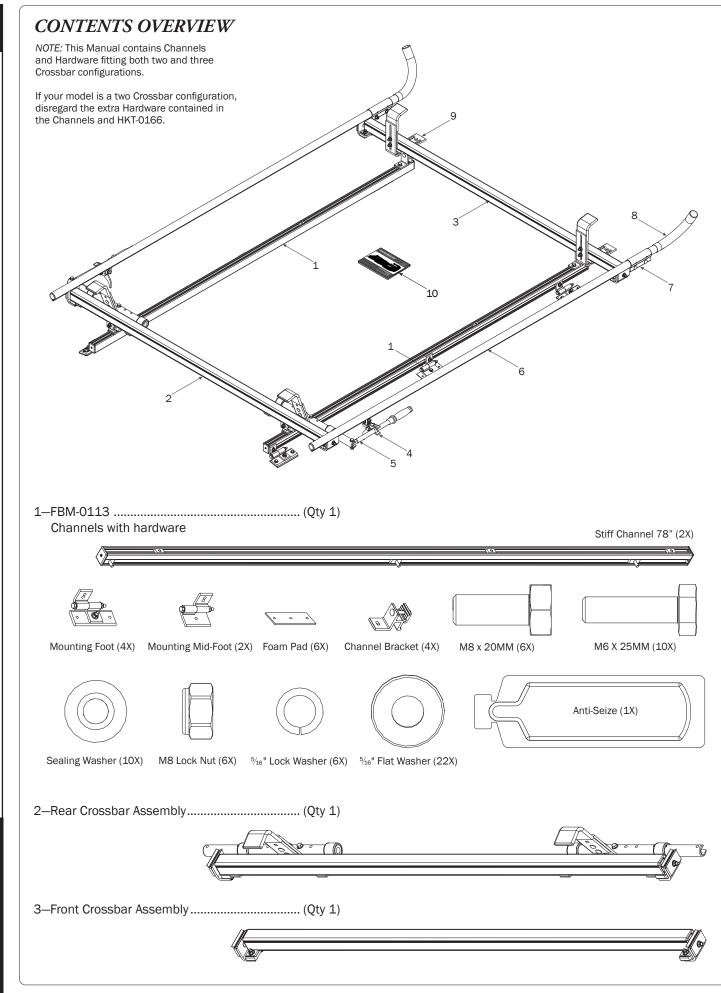

VCC-PC11 ASSEMBLY INSTRUCTIONS–PACKAGING CONTENTS

3

PRIME DESIGN, A SAFE FLEET BRAND • Address: 1689 Oakdale Avenue #102, West St Paul, Minnesota 55118 • Phone: 651-552-8554 • Toll Free: 1.8.PRIME.RACK • Fax: 651-552-1799 • Email: info@primedesign.net • Website: www.primedesign.net TM & © 2018 PRIME DESIGN, PROTECTED BY ONE OR MORE OF THE FOLLOWING PATENT NO.'s 6764268, 6971563, 2364879, 8857689, 8511525, 8991889, 2271515, 2364897, 9506292, 9481313, 9481314, 9796340, 6202807, 6427889, 9415726 AND OTHER PATENTS PENDING