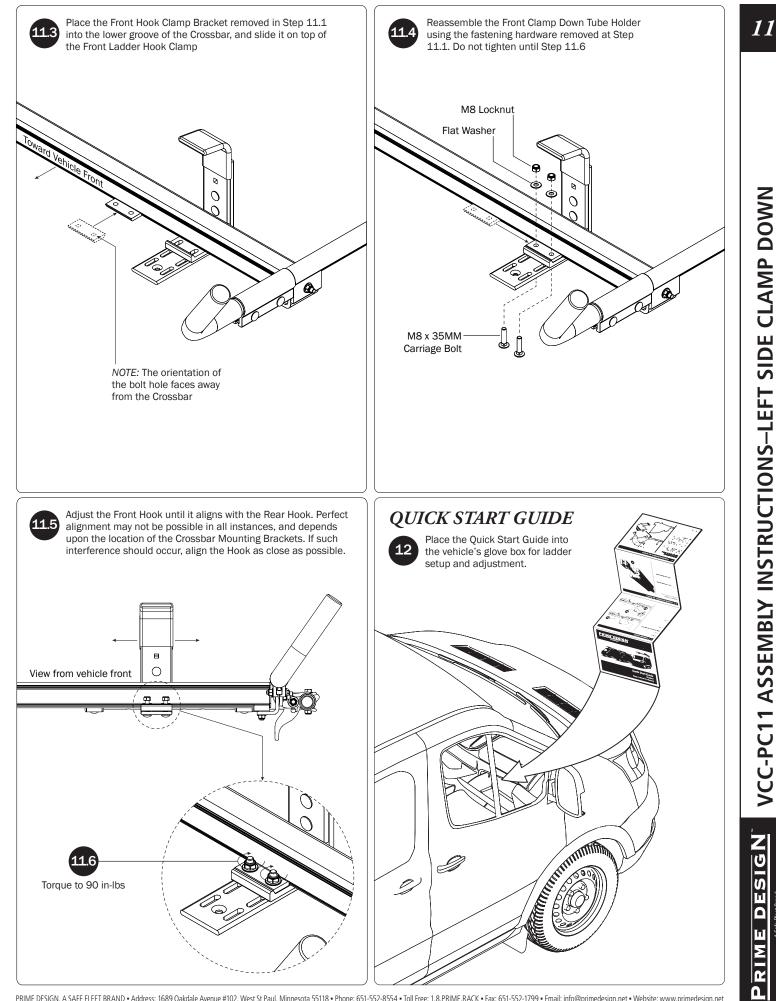

П

PRIME DESIGN, A SAFE FLEET BRAND • Address: 1689 Oakdale Avenue #102, West St Paul, Minnesota 55118 • Phone: 651-552-8554 • Toll Free: 1.8.PRIME.RACK • Fax: 651-552-1799 • Email: info@primedesign.net • Website: www.primedesign.net TM & © 2018 PRIME DESIGN. PROTECTED BY ONE OR MORE OF THE FOLLOWING PATENT NO.'S 6764268, 6971563, 2364879, 8857689, 8511525, 8991889, 2271515, 2364897, 9506292, 9481313, 9481314, 9796340, 6202807, 6427889, 9415726 AND OTHER PATENTS PENDING VCC-PC11 ASSEMBLY INSTRUCTIONS-LEFT SIDE CLAMP DOWN