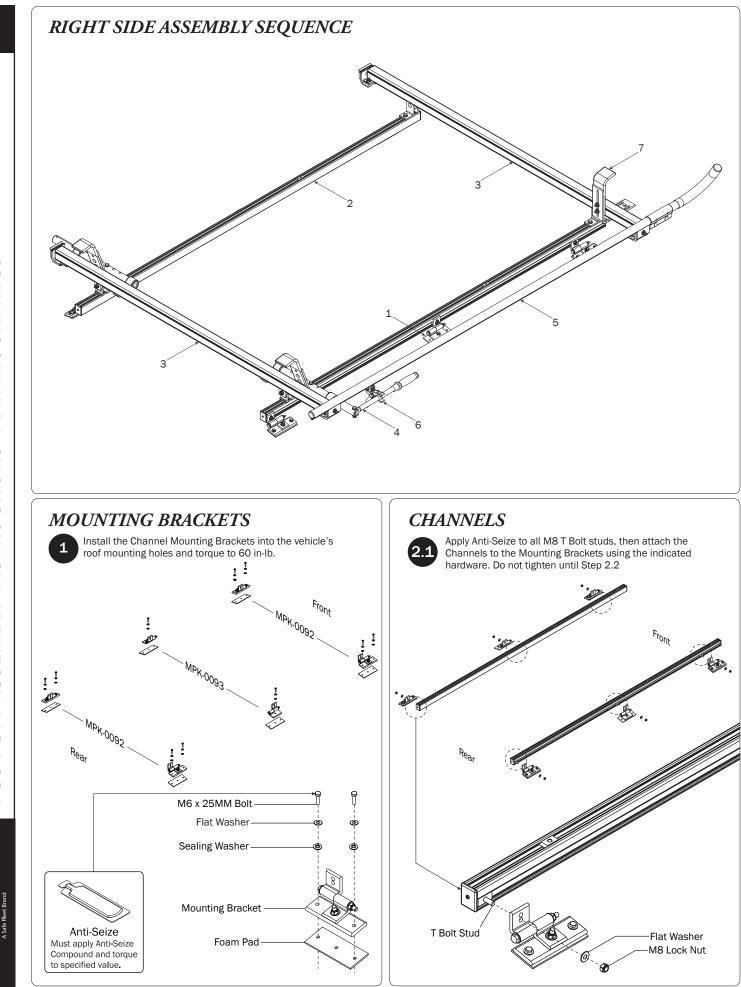

П

VCC-PC11 ASSEMBLY INSTRUCTIONS-FBM MOUNTINGS

PRIME DESIGN, A SAFE FLEET BRAND • Address: 1689 Oakdale Avenue #102, West St Paul, Minnesota 55118 • Phone: 651-552-8554 • Toll Free: 1.8.PRIME.RACK • Fax: 651-552-1799 • Email: info@primedesign.net • Website: www.primedesign.net TM & © 2018 PRIME DESIGN. PROTECTED BY ONE OR MORE OF THE FOLLOWING PATENT NO.'s 6764268, 6971563, 2364879, 8857689, 8511525, 8991889, 2271515, 2364897, 9506292, 9481313, 9481314, 9796340, 6202807, 6427889, 9415726 AND OTHER PATENTS PENDING