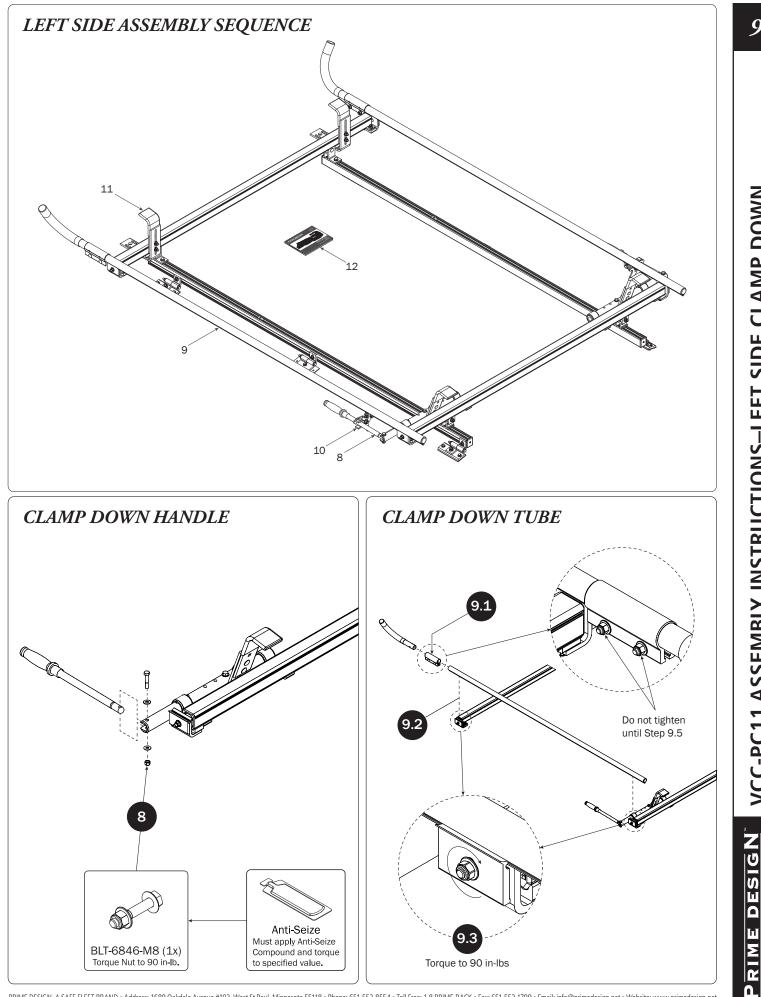

П

PRIME DESIGN, A SAFE FLEET BRAND • Address: 1689 Oakdale Avenue #102, West St Paul, Minnesota 55118 • Phone: 651-552-8554 • Toll Free: 1.8.PRIME.RACK • Fax: 651-552-1799 • Email: info@primedesign.net • Website: www.primedesign.net TM & © 2018 PRIME DESIGN. PROTECTED BY ONE OR MORE OF THE FOLLOWING PATENT NO.'S 6764268, 6971563, 2364879, 8857689, 8511525, 8991889, 2271515, 2364897, 9506292, 9481313, 9481314, 9796340, 6202807, 6427889, 9415726 AND OTHER PATENTS PENDING VCC-PC11 ASSEMBLY INSTRUCTIONS-LEFT SIDE CLAMP DOWN

PRIME DESIGN, A SAFE FLEET BRAND • Address: 1689 Oakdale Avenue #102, West St Paul, Minnesota 55118 • Phone: 651-552-8554 • Toll Free: 1.8. PRIME.RACK • Fax: 651-552-1799 • Email: info@primedesign.net • Website: www.primedesign.net TM & © 2018 PRIME DESIGN, PROTECTED BY ONE OF MORE OF THE FOLLOWING PATENT NO.'s 6764268, 6971563, 2364879, 8857689, 8511525, 8991889, 2271515, 2364897, 9506292, 9481313, 9481314, 9796340, 6202807, 6427889, 9415726 AND OTHER PATENTS PENDING