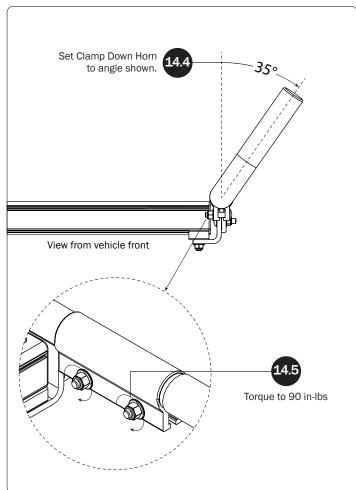

## PRIME DESIGN

A Safe Fleet Brand













PRIME DESIGN, A SAFE FLEET BRAND • Address: 1689 Oakdale Avenue #102, West St Paul, Minnesota 55118 • Phone: 651-552-8554 • Toll Free: 1.8. PRIME.RACK • Fax: 651-552-1799 • Email: info@primedesign.net • Website: www.primedesign.net TM & © 2018 PRIME DESIGN. PROTECTED BY ONE OR MORE OF THE FOLLOWING PATENT NO.'s 6764268, 6971563, 2364879, 8857689, 8511525, 8991889, 2271515, 2364897, 9506292, 9481313, 9481314, 9796340, 6202807, 6427889, 9415726 AND OTHER PATENTS PENDING























## L POSTS SEE QUICK START GUIDE FOR ADJUSTMENTS

*NOTE:* The Auto Clamps may come preset from the factory for packaging purposes only. To assemble the L Posts to the Crossbars, the Auto Clamps may need to be repositioned.