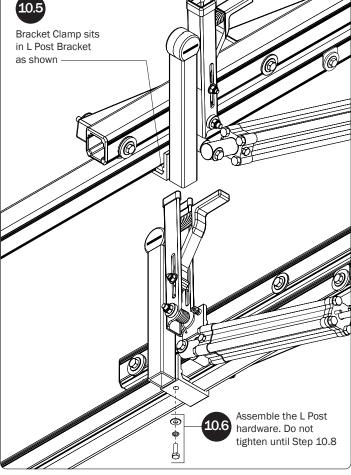

## L POSTS SEE QUICK START GUIDE FOR ADJUSTMENTS

*NOTE:* The Auto Clamps may come preset from the factory for packaging purposes only. To assemble the L Posts to the Crossbars, the Auto Clamps may need to be repositioned.