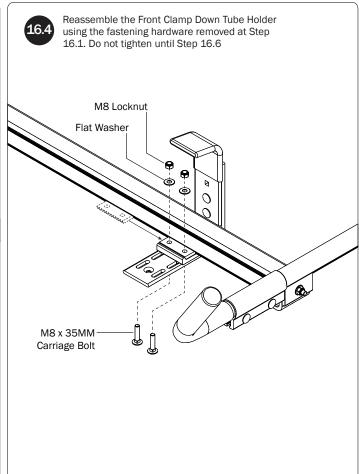

## L POSTS SEE QUICK START GUIDE FOR ADJUSTMENTS

*NOTE:* The Auto Clamps may come preset from the factory for packaging purposes only. To assemble the L Posts to the Crossbars, the Auto Clamps may need to be repositioned.