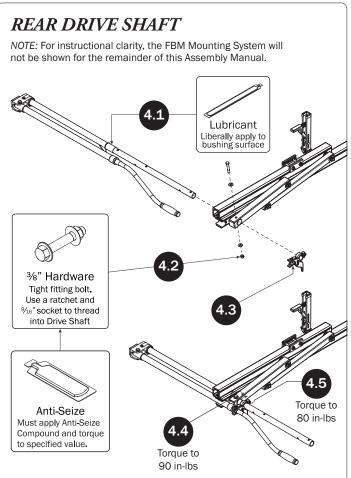

## PRIME DESIGN

A Safe Fleet Brand













PRIME DESIGN, A SAFE FLEET BRAND • Address: 1689 Oakdale Avenue #102, West St Paul, Minnesota 55118 • Phone: 651-552-8554 • Toll Free: 1.8. PRIME.RACK • Fax: 651-552-1799 • Email: info@primedesign.net • Website: www.primedesign.net TM & © 2018 PRIME DESIGN. PROTECTED BY ONE OR MORE OF THE FOLLOWING PATENT NO.'s 6764268, 6971563, 2364879, 8857689, 8511525, 8991889, 2271515, 2364897, 9506292, 9481313, 9481314, 9796340, 6202807, 6427889, 9415726 AND OTHER PATENTS PENDING























## L POSTS SEE QUICK START GUIDE FOR ADJUSTMENTS

*NOTE:* The Auto Clamps may come preset from the factory for packaging purposes only. To assemble the L Posts to the Crossbars, the Auto Clamps may need to be repositioned.