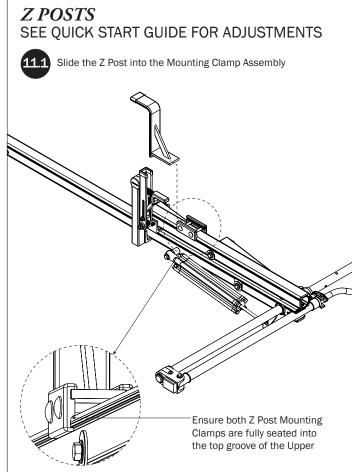

## PRIME DESIGN

A Safe Fleet Brand













PRIME DESIGN, A SAFE FLEET BRAND • Address: 1689 Oakdale Avenue #102, West St Paul, Minnesota 55118 • Phone: 651-552-8554 • Toll Free: 1.8. PRIME.RACK • Fax: 651-552-1799 • Email: info@primedesign.net • Website: www.primedesign.net TM & © 2018 PRIME DESIGN. PROTECTED BY ONE OR MORE OF THE FOLLOWING PATENT NO.'s 6764268, 6971563, 2364879, 8857689, 8511525, 8991889, 2271515, 2364897, 9506292, 9481313, 9481314, 9796340, 6202807, 6427889, 9415726 AND OTHER PATENTS PENDING























## L POSTS SEE QUICK START GUIDE FOR ADJUSTMENTS

*NOTE:* The Auto Clamps may come preset from the factory for packaging purposes only. To assemble the L Posts to the Crossbars, the Auto Clamps may need to be repositioned.