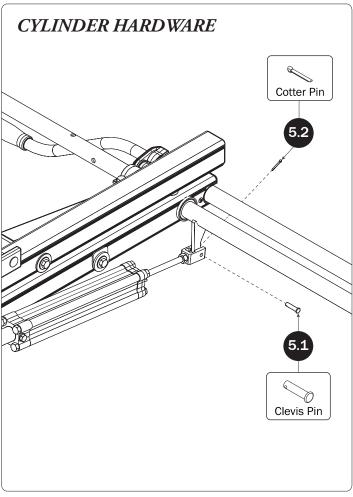

## L POSTS SEE QUICK START GUIDE FOR ADJUSTMENTS

*NOTE:* The Auto Clamps may come preset from the factory for packaging purposes only. To assemble the L Posts to the Crossbars, the Auto Clamps may need to be repositioned.