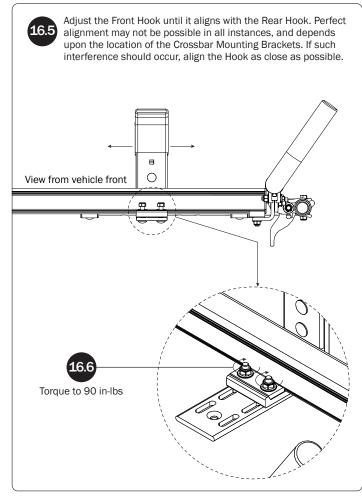

## L POSTS SEE QUICK START GUIDE FOR ADJUSTMENTS

*NOTE:* The Auto Clamps may come preset from the factory for packaging purposes only. To assemble the L Posts to the Crossbars, the Auto Clamps may need to be repositioned.