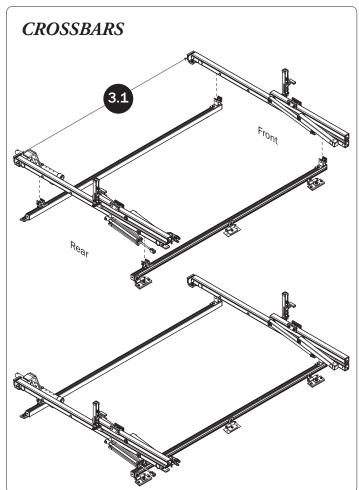

## PRIME DESIGN

A Safe Fleet Brand













PRIME DESIGN, A SAFE FLEET BRAND • Address: 1689 Oakdale Avenue #102, West St Paul, Minnesota 55118 • Phone: 651-552-8554 • Toll Free: 1.8. PRIME.RACK • Fax: 651-552-1799 • Email: info@primedesign.net • Website: www.primedesign.net TM & © 2018 PRIME DESIGN. PROTECTED BY ONE OR MORE OF THE FOLLOWING PATENT NO.'s 6764268, 6971563, 2364879, 8857689, 8511525, 8991889, 2271515, 2364897, 9506292, 9481313, 9481314, 9796340, 6202807, 6427889, 9415726 AND OTHER PATENTS PENDING























## L POSTS SEE QUICK START GUIDE FOR ADJUSTMENTS

*NOTE:* The Auto Clamps may come preset from the factory for packaging purposes only. To assemble the L Posts to the Crossbars, the Auto Clamps may need to be repositioned.