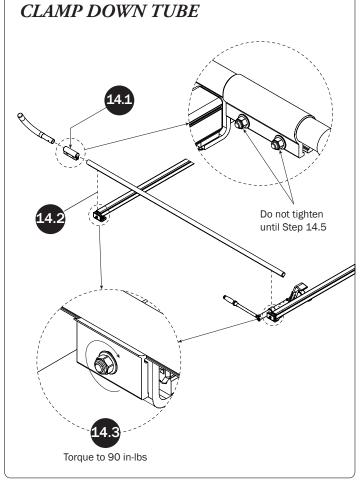

## PRIME DESIGN

A Safe Fleet Brand













PRIME DESIGN, A SAFE FLEET BRAND • Address: 1689 Oakdale Avenue #102, West St Paul, Minnesota 55118 • Phone: 651-552-8554 • Toll Free: 1.8. PRIME.RACK • Fax: 651-552-1799 • Email: info@primedesign.net • Website: www.primedesign.net TM & © 2018 PRIME DESIGN. PROTECTED BY ONE OR MORE OF THE FOLLOWING PATENT NO.'s 6764268, 6971563, 2364879, 8857689, 8511525, 8991889, 2271515, 2364897, 9506292, 9481313, 9481314, 9796340, 6202807, 6427889, 9415726 AND OTHER PATENTS PENDING























## L POSTS SEE QUICK START GUIDE FOR ADJUSTMENTS

*NOTE:* The Auto Clamps may come preset from the factory for packaging purposes only. To assemble the L Posts to the Crossbars, the Auto Clamps may need to be repositioned.