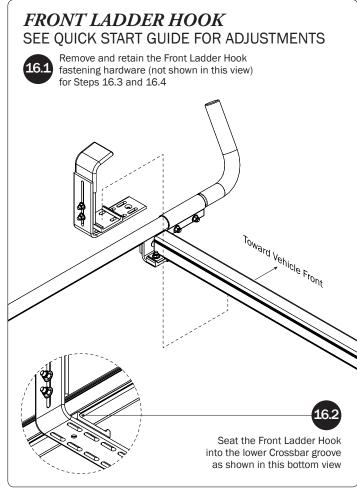

## PRIME DESIGN

A Safe Fleet Brand













PRIME DESIGN, A SAFE FLEET BRAND • Address: 1689 Oakdale Avenue #102, West St Paul, Minnesota 55118 • Phone: 651-552-8554 • Toll Free: 1.8. PRIME.RACK • Fax: 651-552-1799 • Email: info@primedesign.net • Website: www.primedesign.net TM & © 2018 PRIME DESIGN. PROTECTED BY ONE OR MORE OF THE FOLLOWING PATENT NO.'s 6764268, 6971563, 2364879, 8857689, 8511525, 8991889, 2271515, 2364897, 9506292, 9481313, 9481314, 9796340, 6202807, 6427889, 9415726 AND OTHER PATENTS PENDING























## L POSTS SEE QUICK START GUIDE FOR ADJUSTMENTS

*NOTE:* The Auto Clamps may come preset from the factory for packaging purposes only. To assemble the L Posts to the Crossbars, the Auto Clamps may need to be repositioned.