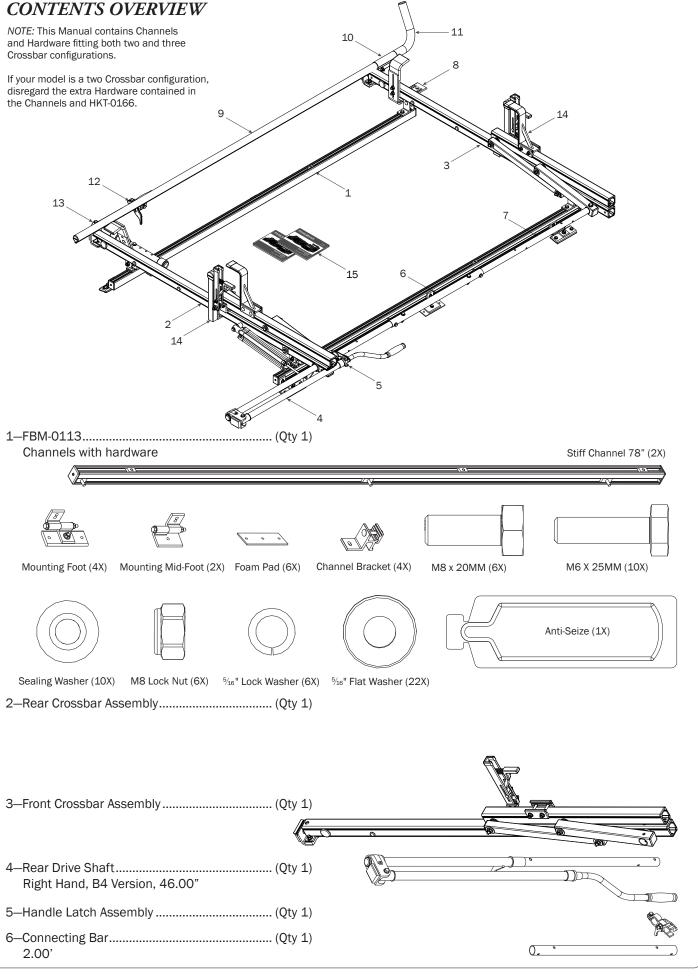

## PRIME DESIGN

A Safe Fleet Brand













PRIME DESIGN, A SAFE FLEET BRAND • Address: 1689 Oakdale Avenue #102, West St Paul, Minnesota 55118 • Phone: 651-552-8554 • Toll Free: 1.8. PRIME.RACK • Fax: 651-552-1799 • Email: info@primedesign.net • Website: www.primedesign.net TM & © 2018 PRIME DESIGN. PROTECTED BY ONE OR MORE OF THE FOLLOWING PATENT NO.'s 6764268, 6971563, 2364879, 8857689, 8511525, 8991889, 2271515, 2364897, 9506292, 9481313, 9481314, 9796340, 6202807, 6427889, 9415726 AND OTHER PATENTS PENDING























## L POSTS SEE QUICK START GUIDE FOR ADJUSTMENTS

*NOTE:* The Auto Clamps may come preset from the factory for packaging purposes only. To assemble the L Posts to the Crossbars, the Auto Clamps may need to be repositioned.