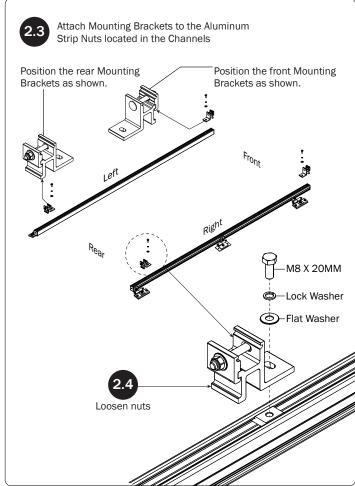

## L POSTS SEE QUICK START GUIDE FOR ADJUSTMENTS

*NOTE:* The Auto Clamps may come preset from the factory for packaging purposes only. To assemble the L Posts to the Crossbars, the Auto Clamps may need to be repositioned.