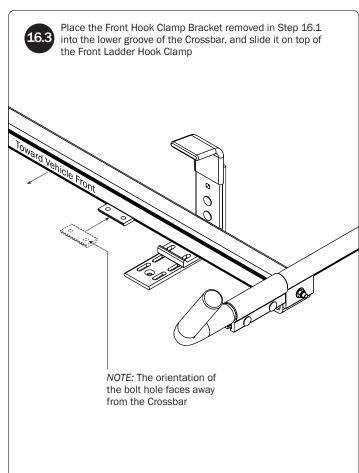

## L POSTS SEE QUICK START GUIDE FOR ADJUSTMENTS

*NOTE:* The Auto Clamps may come preset from the factory for packaging purposes only. To assemble the L Posts to the Crossbars, the Auto Clamps may need to be repositioned.