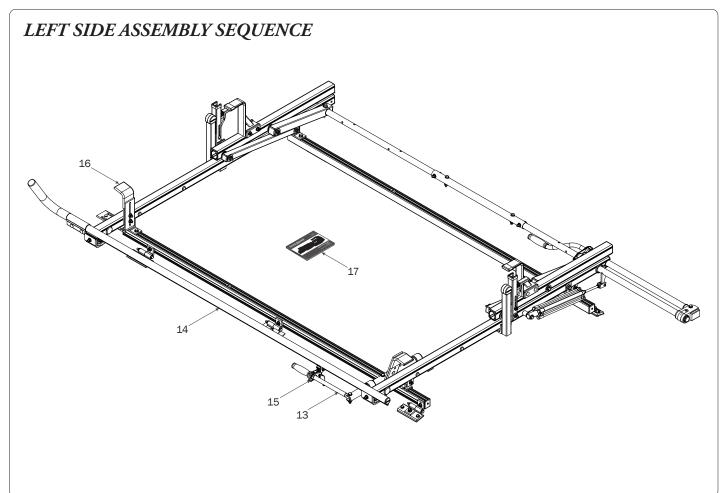

## PRIME DESIGN

A Safe Fleet Brand













PRIME DESIGN, A SAFE FLEET BRAND • Address: 1689 Oakdale Avenue #102, West St Paul, Minnesota 55118 • Phone: 651-552-8554 • Toll Free: 1.8. PRIME.RACK • Fax: 651-552-1799 • Email: info@primedesign.net • Website: www.primedesign.net TM & © 2018 PRIME DESIGN. PROTECTED BY ONE OR MORE OF THE FOLLOWING PATENT NO.'s 6764268, 6971563, 2364879, 8857689, 8511525, 8991889, 2271515, 2364897, 9506292, 9481313, 9481314, 9796340, 6202807, 6427889, 9415726 AND OTHER PATENTS PENDING























## L POSTS SEE QUICK START GUIDE FOR ADJUSTMENTS

*NOTE:* The Auto Clamps may come preset from the factory for packaging purposes only. To assemble the L Posts to the Crossbars, the Auto Clamps may need to be repositioned.