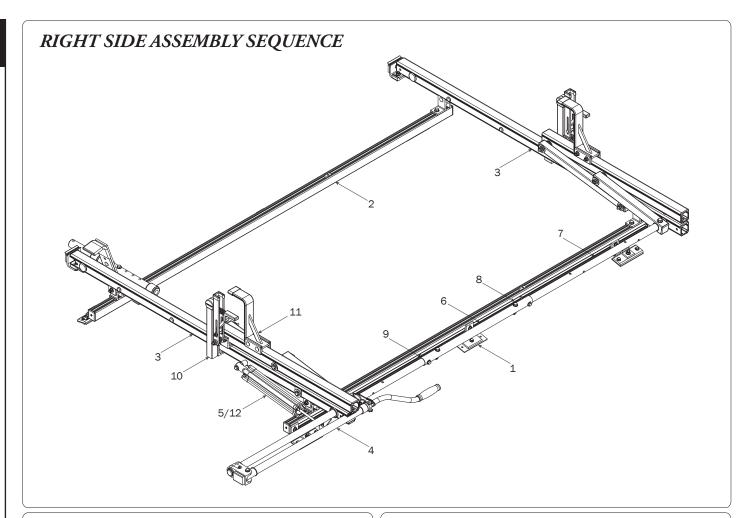

## L POSTS SEE QUICK START GUIDE FOR ADJUSTMENTS

*NOTE:* The Auto Clamps may come preset from the factory for packaging purposes only. To assemble the L Posts to the Crossbars, the Auto Clamps may need to be repositioned.