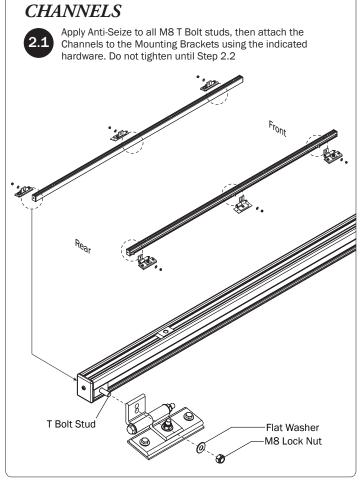

## L POSTS SEE QUICK START GUIDE FOR ADJUSTMENTS

*NOTE:* The Auto Clamps may come preset from the factory for packaging purposes only. To assemble the L Posts to the Crossbars, the Auto Clamps may need to be repositioned.