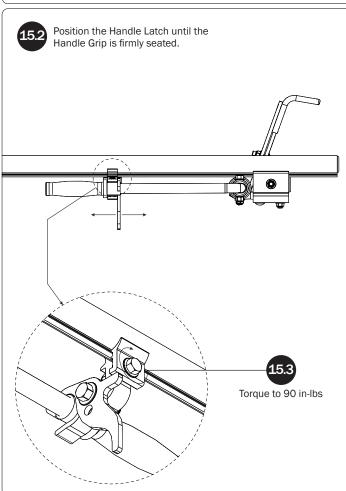

## PRIME DESIGN

A Safe Fleet Brand













PRIME DESIGN, A SAFE FLEET BRAND • Address: 1689 Oakdale Avenue #102, West St Paul, Minnesota 55118 • Phone: 651-552-8554 • Toll Free: 1.8. PRIME.RACK • Fax: 651-552-1799 • Email: info@primedesign.net • Website: www.primedesign.net TM & © 2018 PRIME DESIGN. PROTECTED BY ONE OR MORE OF THE FOLLOWING PATENT NO.'s 6764268, 6971563, 2364879, 8857689, 8511525, 8991889, 2271515, 2364897, 9506292, 9481313, 9481314, 9796340, 6202807, 6427889, 9415726 AND OTHER PATENTS PENDING























## L POSTS SEE QUICK START GUIDE FOR ADJUSTMENTS

*NOTE:* The Auto Clamps may come preset from the factory for packaging purposes only. To assemble the L Posts to the Crossbars, the Auto Clamps may need to be repositioned.