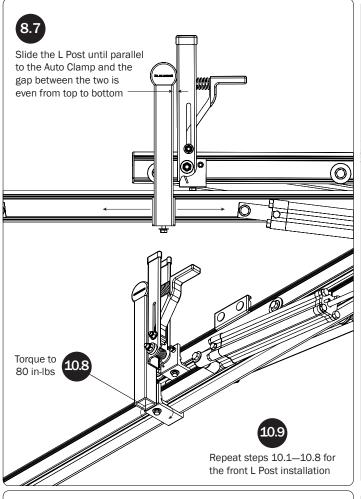

## L POSTS SEE QUICK START GUIDE FOR ADJUSTMENTS

*NOTE:* The Auto Clamps may come preset from the factory for packaging purposes only. To assemble the L Posts to the Crossbars, the Auto Clamps may need to be repositioned.