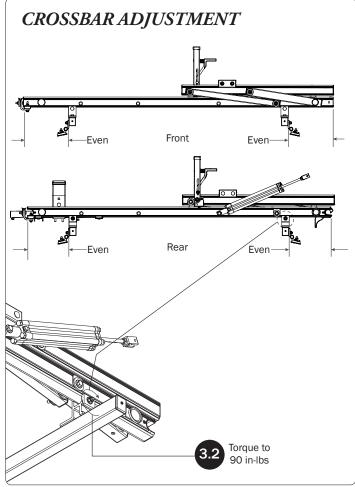

## PRIME DESIGN

A Safe Fleet Brand













PRIME DESIGN, A SAFE FLEET BRAND • Address: 1689 Oakdale Avenue #102, West St Paul, Minnesota 55118 • Phone: 651-552-8554 • Toll Free: 1.8. PRIME.RACK • Fax: 651-552-1799 • Email: info@primedesign.net • Website: www.primedesign.net TM & © 2018 PRIME DESIGN. PROTECTED BY ONE OR MORE OF THE FOLLOWING PATENT NO.'s 6764268, 6971563, 2364879, 8857689, 8511525, 8991889, 2271515, 2364897, 9506292, 9481313, 9481314, 9796340, 6202807, 6427889, 9415726 AND OTHER PATENTS PENDING























## L POSTS SEE QUICK START GUIDE FOR ADJUSTMENTS

*NOTE:* The Auto Clamps may come preset from the factory for packaging purposes only. To assemble the L Posts to the Crossbars, the Auto Clamps may need to be repositioned.