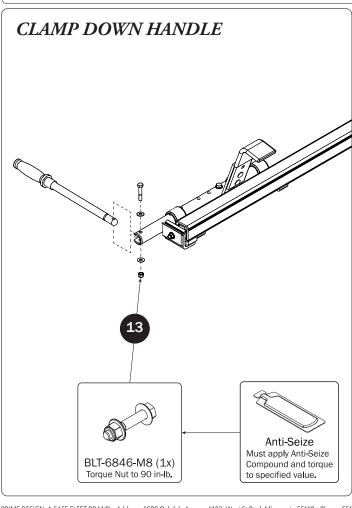

## PRIME DESIGN

A Safe Fleet Brand













PRIME DESIGN, A SAFE FLEET BRAND • Address: 1689 Oakdale Avenue #102, West St Paul, Minnesota 55118 • Phone: 651-552-8554 • Toll Free: 1.8. PRIME.RACK • Fax: 651-552-1799 • Email: info@primedesign.net • Website: www.primedesign.net TM & © 2018 PRIME DESIGN. PROTECTED BY ONE OR MORE OF THE FOLLOWING PATENT NO.'s 6764268, 6971563, 2364879, 8857689, 8511525, 8991889, 2271515, 2364897, 9506292, 9481313, 9481314, 9796340, 6202807, 6427889, 9415726 AND OTHER PATENTS PENDING























## L POSTS SEE QUICK START GUIDE FOR ADJUSTMENTS

*NOTE:* The Auto Clamps may come preset from the factory for packaging purposes only. To assemble the L Posts to the Crossbars, the Auto Clamps may need to be repositioned.