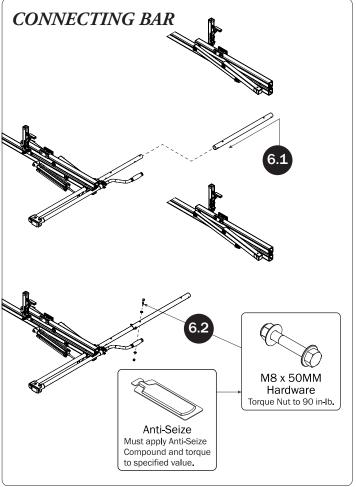

## L POSTS SEE QUICK START GUIDE FOR ADJUSTMENTS

*NOTE:* The Auto Clamps may come preset from the factory for packaging purposes only. To assemble the L Posts to the Crossbars, the Auto Clamps may need to be repositioned.