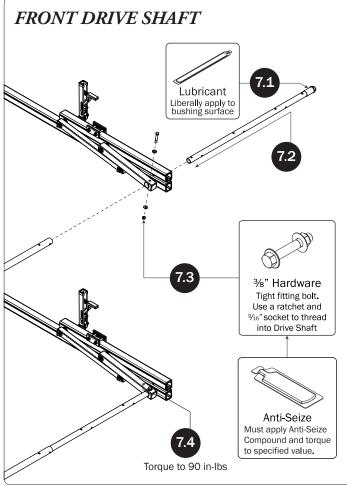

## L POSTS SEE QUICK START GUIDE FOR ADJUSTMENTS

*NOTE:* The Auto Clamps may come preset from the factory for packaging purposes only. To assemble the L Posts to the Crossbars, the Auto Clamps may need to be repositioned.