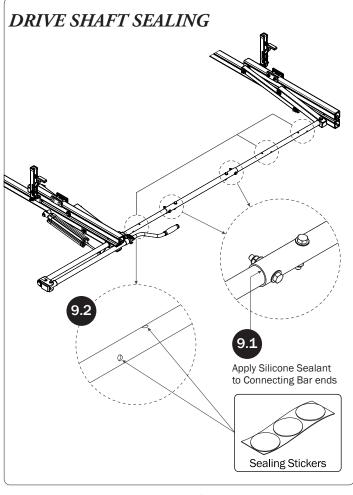

## PRIME DESIGN

A Safe Fleet Brand













PRIME DESIGN, A SAFE FLEET BRAND • Address: 1689 Oakdale Avenue #102, West St Paul, Minnesota 55118 • Phone: 651-552-8554 • Toll Free: 1.8. PRIME.RACK • Fax: 651-552-1799 • Email: info@primedesign.net • Website: www.primedesign.net TM & © 2018 PRIME DESIGN. PROTECTED BY ONE OR MORE OF THE FOLLOWING PATENT NO.'s 6764268, 6971563, 2364879, 8857689, 8511525, 8991889, 2271515, 2364897, 9506292, 9481313, 9481314, 9796340, 6202807, 6427889, 9415726 AND OTHER PATENTS PENDING























## L POSTS SEE QUICK START GUIDE FOR ADJUSTMENTS

*NOTE:* The Auto Clamps may come preset from the factory for packaging purposes only. To assemble the L Posts to the Crossbars, the Auto Clamps may need to be repositioned.