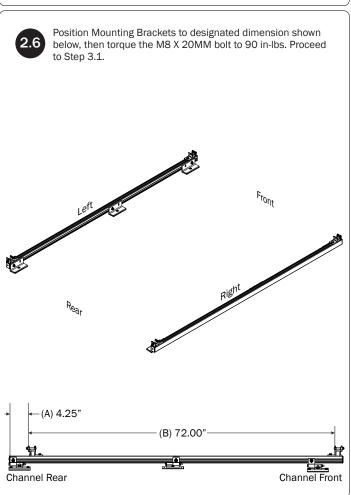

## PRIME DESIGN

A Safe Fleet Brand













PRIME DESIGN, A SAFE FLEET BRAND • Address: 1689 Oakdale Avenue #102, West St Paul, Minnesota 55118 • Phone: 651-552-8554 • Toll Free: 1.8. PRIME.RACK • Fax: 651-552-1799 • Email: info@primedesign.net • Website: www.primedesign.net TM & © 2018 PRIME DESIGN. PROTECTED BY ONE OR MORE OF THE FOLLOWING PATENT NO.'s 6764268, 6971563, 2364879, 8857689, 8511525, 8991889, 2271515, 2364897, 9506292, 9481313, 9481314, 9796340, 6202807, 6427889, 9415726 AND OTHER PATENTS PENDING























## L POSTS SEE QUICK START GUIDE FOR ADJUSTMENTS

*NOTE:* The Auto Clamps may come preset from the factory for packaging purposes only. To assemble the L Posts to the Crossbars, the Auto Clamps may need to be repositioned.