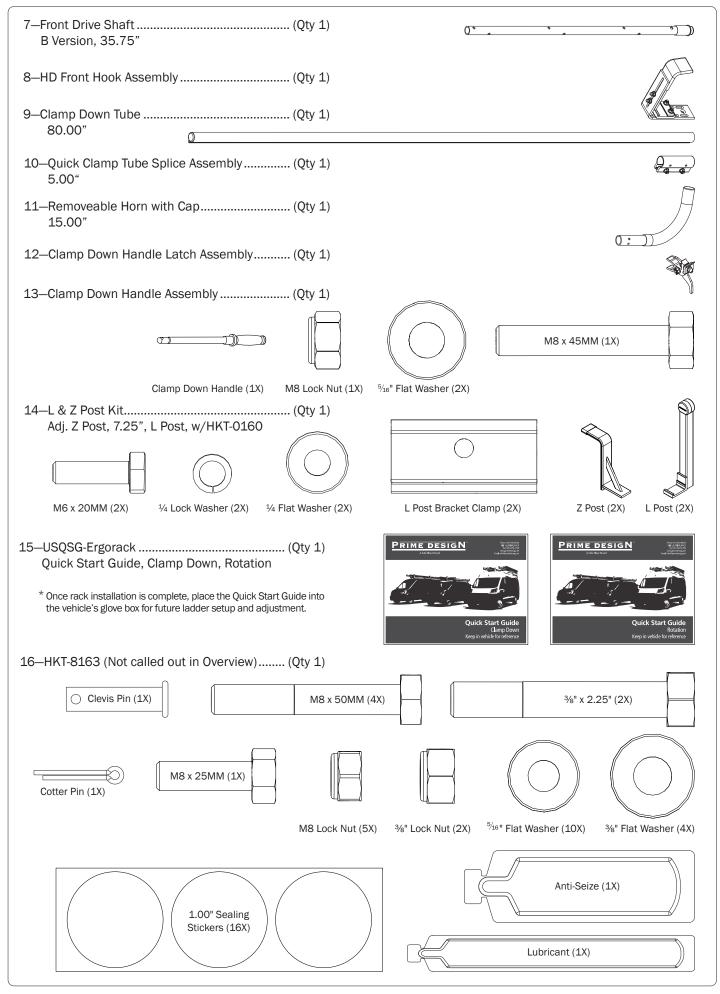

## PRIME DESIGN

A Safe Fleet Brand













PRIME DESIGN, A SAFE FLEET BRAND • Address: 1689 Oakdale Avenue #102, West St Paul, Minnesota 55118 • Phone: 651-552-8554 • Toll Free: 1.8. PRIME.RACK • Fax: 651-552-1799 • Email: info@primedesign.net • Website: www.primedesign.net TM & © 2018 PRIME DESIGN. PROTECTED BY ONE OR MORE OF THE FOLLOWING PATENT NO.'s 6764268, 6971563, 2364879, 8857689, 8511525, 8991889, 2271515, 2364897, 9506292, 9481313, 9481314, 9796340, 6202807, 6427889, 9415726 AND OTHER PATENTS PENDING























## L POSTS SEE QUICK START GUIDE FOR ADJUSTMENTS

*NOTE:* The Auto Clamps may come preset from the factory for packaging purposes only. To assemble the L Posts to the Crossbars, the Auto Clamps may need to be repositioned.