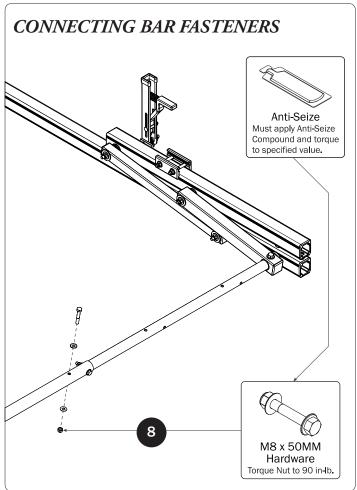

## L POSTS SEE QUICK START GUIDE FOR ADJUSTMENTS

*NOTE:* The Auto Clamps may come preset from the factory for packaging purposes only. To assemble the L Posts to the Crossbars, the Auto Clamps may need to be repositioned.