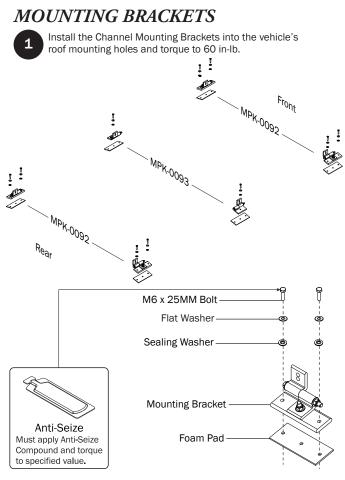

## L POSTS SEE QUICK START GUIDE FOR ADJUSTMENTS

*NOTE:* The Auto Clamps may come preset from the factory for packaging purposes only. To assemble the L Posts to the Crossbars, the Auto Clamps may need to be repositioned.