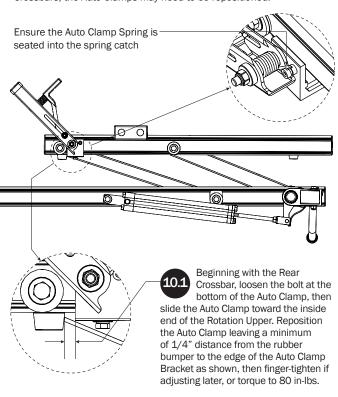

## L POSTS SEE QUICK START GUIDE FOR ADJUSTMENTS

*NOTE:* The Auto Clamps may come preset from the factory for packaging purposes only. To assemble the L Posts to the Crossbars, the Auto Clamps may need to be repositioned.