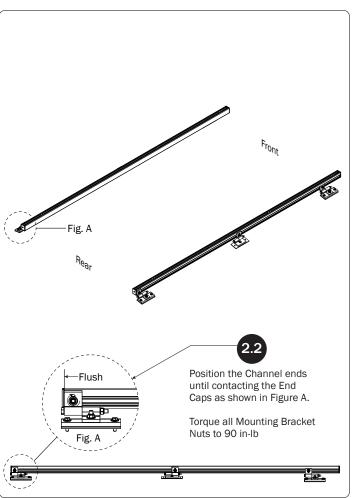

## L POSTS SEE QUICK START GUIDE FOR ADJUSTMENTS

*NOTE:* The Auto Clamps may come preset from the factory for packaging purposes only. To assemble the L Posts to the Crossbars, the Auto Clamps may need to be repositioned.