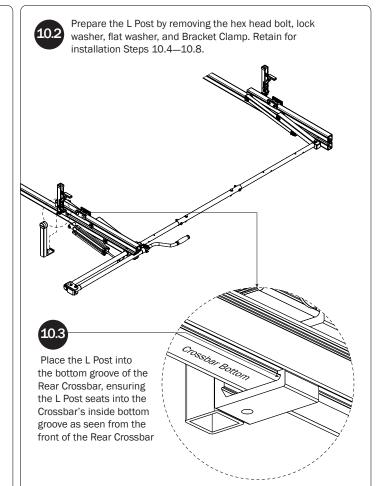

## L POSTS SEE QUICK START GUIDE FOR ADJUSTMENTS

*NOTE:* The Auto Clamps may come preset from the factory for packaging purposes only. To assemble the L Posts to the Crossbars, the Auto Clamps may need to be repositioned.