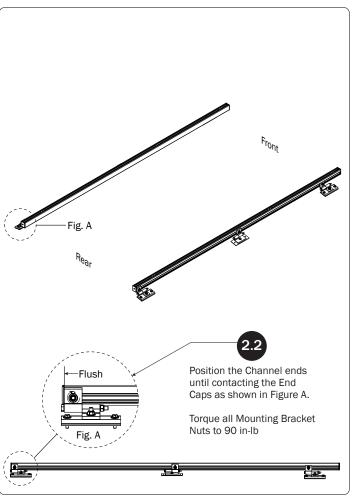

## L POSTS SEE QUICK START GUIDE FOR ADJUSTMENTS

*NOTE:* The Auto Clamps may come preset from the factory for packaging purposes only. To assemble the L Posts to the Crossbars, the Auto Clamps may need to be repositioned.