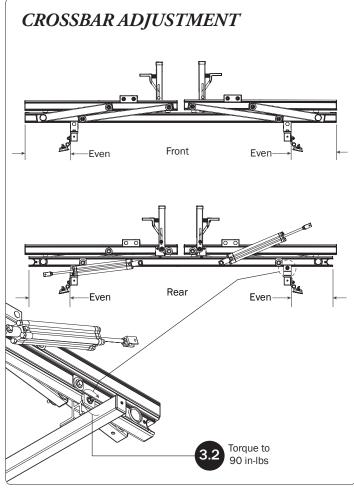

## L POSTS SEE QUICK START GUIDE FOR ADJUSTMENTS

*NOTE:* The Auto Clamps may come preset from the factory for packaging purposes only. To assemble the L Posts to the Crossbars, the Auto Clamps may need to be repositioned.