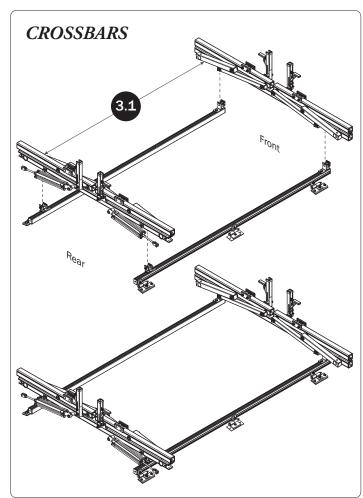

## L POSTS SEE QUICK START GUIDE FOR ADJUSTMENTS

*NOTE:* The Auto Clamps may come preset from the factory for packaging purposes only. To assemble the L Posts to the Crossbars, the Auto Clamps may need to be repositioned.