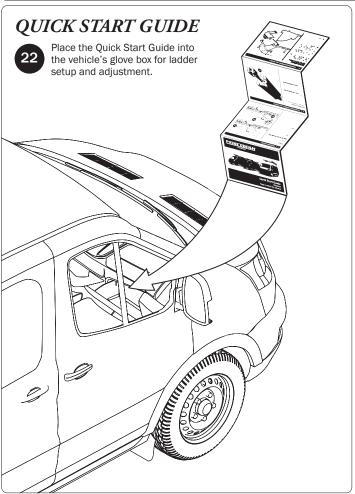

## PRIME DESIGN

| 4—Rear Drive Shaft(Qty 1)<br>Right Hand, B4 Version, 46.00"                                                                               |                                                                                                                                                                                                                                                                                                                                                                                                                                                                                                                                                                                                                                                                                                                                                                                                                                                                                                                                                                                                                                                                                                                                                                                                                                                                                                                                                                                                                                                                                                                                                                                                                                                                                                                                                                                                                                                                                                                                                                                                                                                                                                                                |
|-------------------------------------------------------------------------------------------------------------------------------------------|--------------------------------------------------------------------------------------------------------------------------------------------------------------------------------------------------------------------------------------------------------------------------------------------------------------------------------------------------------------------------------------------------------------------------------------------------------------------------------------------------------------------------------------------------------------------------------------------------------------------------------------------------------------------------------------------------------------------------------------------------------------------------------------------------------------------------------------------------------------------------------------------------------------------------------------------------------------------------------------------------------------------------------------------------------------------------------------------------------------------------------------------------------------------------------------------------------------------------------------------------------------------------------------------------------------------------------------------------------------------------------------------------------------------------------------------------------------------------------------------------------------------------------------------------------------------------------------------------------------------------------------------------------------------------------------------------------------------------------------------------------------------------------------------------------------------------------------------------------------------------------------------------------------------------------------------------------------------------------------------------------------------------------------------------------------------------------------------------------------------------------|
| 5—Handle Latch Assembly (Qty 1)<br>Right Hand                                                                                             |                                                                                                                                                                                                                                                                                                                                                                                                                                                                                                                                                                                                                                                                                                                                                                                                                                                                                                                                                                                                                                                                                                                                                                                                                                                                                                                                                                                                                                                                                                                                                                                                                                                                                                                                                                                                                                                                                                                                                                                                                                                                                                                                |
| 6—Connecting Bar (Qty 2) 24.00"                                                                                                           |                                                                                                                                                                                                                                                                                                                                                                                                                                                                                                                                                                                                                                                                                                                                                                                                                                                                                                                                                                                                                                                                                                                                                                                                                                                                                                                                                                                                                                                                                                                                                                                                                                                                                                                                                                                                                                                                                                                                                                                                                                                                                                                                |
| 7—Front Drive Shaft (Qty 2)<br>B Version, 35.75"                                                                                          |                                                                                                                                                                                                                                                                                                                                                                                                                                                                                                                                                                                                                                                                                                                                                                                                                                                                                                                                                                                                                                                                                                                                                                                                                                                                                                                                                                                                                                                                                                                                                                                                                                                                                                                                                                                                                                                                                                                                                                                                                                                                                                                                |
| 8-L & Z Post Kit(Qty 1)<br>Adj. Z Post, 7.25", L Post, w/HKT-0160                                                                         |                                                                                                                                                                                                                                                                                                                                                                                                                                                                                                                                                                                                                                                                                                                                                                                                                                                                                                                                                                                                                                                                                                                                                                                                                                                                                                                                                                                                                                                                                                                                                                                                                                                                                                                                                                                                                                                                                                                                                                                                                                                                                                                                |
| M6 x 20MM (2X)  1/4 Lock Washer (2X)  1/4 Flat Washer (2X)                                                                                | L Post Bracket Clamp (2X)  Z Post (2X)  L Post (2X)                                                                                                                                                                                                                                                                                                                                                                                                                                                                                                                                                                                                                                                                                                                                                                                                                                                                                                                                                                                                                                                                                                                                                                                                                                                                                                                                                                                                                                                                                                                                                                                                                                                                                                                                                                                                                                                                                                                                                                                                                                                                            |
| 9—Rear Drive Shaft(Qty 1) Right Hand, B4 Version, 46.00"                                                                                  | 2 Tost (2X) 2 Tost (2X)                                                                                                                                                                                                                                                                                                                                                                                                                                                                                                                                                                                                                                                                                                                                                                                                                                                                                                                                                                                                                                                                                                                                                                                                                                                                                                                                                                                                                                                                                                                                                                                                                                                                                                                                                                                                                                                                                                                                                                                                                                                                                                        |
| 10—Handle Latch Assembly(Qty 1)<br>Left Hand                                                                                              |                                                                                                                                                                                                                                                                                                                                                                                                                                                                                                                                                                                                                                                                                                                                                                                                                                                                                                                                                                                                                                                                                                                                                                                                                                                                                                                                                                                                                                                                                                                                                                                                                                                                                                                                                                                                                                                                                                                                                                                                                                                                                                                                |
| 11—USQSG-Ergorack(Qty 1) Quick Start Guide, Rotation                                                                                      | PRIME DESIGN TO THE PRIME PRIM |
| * Once rack installation is complete, place the Quick Start Guide into<br>the vehicle's glove box for future ladder setup and adjustment. | Quick Start Guide Rotation                                                                                                                                                                                                                                                                                                                                                                                                                                                                                                                                                                                                                                                                                                                                                                                                                                                                                                                                                                                                                                                                                                                                                                                                                                                                                                                                                                                                                                                                                                                                                                                                                                                                                                                                                                                                                                                                                                                                                                                                                                                                                                     |
| 12—HKT-8163-Rotation Hardware Kit (Qty 2) (Not called out in Overview)                                                                    | Keep in vehide for reference                                                                                                                                                                                                                                                                                                                                                                                                                                                                                                                                                                                                                                                                                                                                                                                                                                                                                                                                                                                                                                                                                                                                                                                                                                                                                                                                                                                                                                                                                                                                                                                                                                                                                                                                                                                                                                                                                                                                                                                                                                                                                                   |
| Clevis Pin (1X)  M8 x 50MM                                                                                                                | %" x 2.25" (2X)                                                                                                                                                                                                                                                                                                                                                                                                                                                                                                                                                                                                                                                                                                                                                                                                                                                                                                                                                                                                                                                                                                                                                                                                                                                                                                                                                                                                                                                                                                                                                                                                                                                                                                                                                                                                                                                                                                                                                                                                                                                                                                                |
| Cotter Pin (1X)  M8 x 25MM (1X)                                                                                                           |                                                                                                                                                                                                                                                                                                                                                                                                                                                                                                                                                                                                                                                                                                                                                                                                                                                                                                                                                                                                                                                                                                                                                                                                                                                                                                                                                                                                                                                                                                                                                                                                                                                                                                                                                                                                                                                                                                                                                                                                                                                                                                                                |
| M8 Lock Nut (                                                                                                                             | 5X) 3/8" Lock Nut (2X) 5/16" Flat Washer (10X) 3/8" Flat Washer (4X)                                                                                                                                                                                                                                                                                                                                                                                                                                                                                                                                                                                                                                                                                                                                                                                                                                                                                                                                                                                                                                                                                                                                                                                                                                                                                                                                                                                                                                                                                                                                                                                                                                                                                                                                                                                                                                                                                                                                                                                                                                                           |
| 1.00" Sealing Sticker (16Y)                                                                                                               | Anti-Seize (1X)                                                                                                                                                                                                                                                                                                                                                                                                                                                                                                                                                                                                                                                                                                                                                                                                                                                                                                                                                                                                                                                                                                                                                                                                                                                                                                                                                                                                                                                                                                                                                                                                                                                                                                                                                                                                                                                                                                                                                                                                                                                                                                                |
| Stickers (16X)                                                                                                                            | Lubricant (1X)                                                                                                                                                                                                                                                                                                                                                                                                                                                                                                                                                                                                                                                                                                                                                                                                                                                                                                                                                                                                                                                                                                                                                                                                                                                                                                                                                                                                                                                                                                                                                                                                                                                                                                                                                                                                                                                                                                                                                                                                                                                                                                                 |