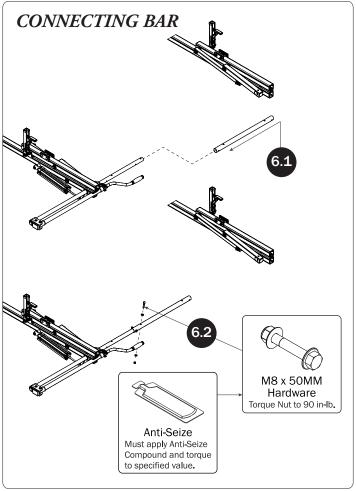

## PRIME DESIGN

| 4—Rear Drive Shaft(Qty 1)<br>Right Hand, B4 Version, 46.00"                                                                               |                                                                                                                                                                                                                                                                                                                                                                                                                                                                                                                                                                                                                                                                                                                                                                                                                                                                                                                                                                                                                                                                                                                                                                                                                                                                                                                                                                                                                                                                                                                                                                                                                                                                                                                                                                                                                                                                                                                                                                                                                                                                                                                                |
|-------------------------------------------------------------------------------------------------------------------------------------------|--------------------------------------------------------------------------------------------------------------------------------------------------------------------------------------------------------------------------------------------------------------------------------------------------------------------------------------------------------------------------------------------------------------------------------------------------------------------------------------------------------------------------------------------------------------------------------------------------------------------------------------------------------------------------------------------------------------------------------------------------------------------------------------------------------------------------------------------------------------------------------------------------------------------------------------------------------------------------------------------------------------------------------------------------------------------------------------------------------------------------------------------------------------------------------------------------------------------------------------------------------------------------------------------------------------------------------------------------------------------------------------------------------------------------------------------------------------------------------------------------------------------------------------------------------------------------------------------------------------------------------------------------------------------------------------------------------------------------------------------------------------------------------------------------------------------------------------------------------------------------------------------------------------------------------------------------------------------------------------------------------------------------------------------------------------------------------------------------------------------------------|
| 5—Handle Latch Assembly (Qty 1)<br>Right Hand                                                                                             |                                                                                                                                                                                                                                                                                                                                                                                                                                                                                                                                                                                                                                                                                                                                                                                                                                                                                                                                                                                                                                                                                                                                                                                                                                                                                                                                                                                                                                                                                                                                                                                                                                                                                                                                                                                                                                                                                                                                                                                                                                                                                                                                |
| 6—Connecting Bar (Qty 2) 24.00"                                                                                                           |                                                                                                                                                                                                                                                                                                                                                                                                                                                                                                                                                                                                                                                                                                                                                                                                                                                                                                                                                                                                                                                                                                                                                                                                                                                                                                                                                                                                                                                                                                                                                                                                                                                                                                                                                                                                                                                                                                                                                                                                                                                                                                                                |
| 7—Front Drive Shaft (Qty 2)<br>B Version, 35.75"                                                                                          |                                                                                                                                                                                                                                                                                                                                                                                                                                                                                                                                                                                                                                                                                                                                                                                                                                                                                                                                                                                                                                                                                                                                                                                                                                                                                                                                                                                                                                                                                                                                                                                                                                                                                                                                                                                                                                                                                                                                                                                                                                                                                                                                |
| 8-L & Z Post Kit(Qty 1)<br>Adj. Z Post, 7.25", L Post, w/HKT-0160                                                                         |                                                                                                                                                                                                                                                                                                                                                                                                                                                                                                                                                                                                                                                                                                                                                                                                                                                                                                                                                                                                                                                                                                                                                                                                                                                                                                                                                                                                                                                                                                                                                                                                                                                                                                                                                                                                                                                                                                                                                                                                                                                                                                                                |
| M6 x 20MM (2X)  1/4 Lock Washer (2X)  1/4 Flat Washer (2X)                                                                                | L Post Bracket Clamp (2X)  Z Post (2X)  L Post (2X)                                                                                                                                                                                                                                                                                                                                                                                                                                                                                                                                                                                                                                                                                                                                                                                                                                                                                                                                                                                                                                                                                                                                                                                                                                                                                                                                                                                                                                                                                                                                                                                                                                                                                                                                                                                                                                                                                                                                                                                                                                                                            |
| 9—Rear Drive Shaft(Qty 1) Right Hand, B4 Version, 46.00"                                                                                  | 2 Tost (2X) 2 Tost (2X)                                                                                                                                                                                                                                                                                                                                                                                                                                                                                                                                                                                                                                                                                                                                                                                                                                                                                                                                                                                                                                                                                                                                                                                                                                                                                                                                                                                                                                                                                                                                                                                                                                                                                                                                                                                                                                                                                                                                                                                                                                                                                                        |
| 10—Handle Latch Assembly(Qty 1)<br>Left Hand                                                                                              |                                                                                                                                                                                                                                                                                                                                                                                                                                                                                                                                                                                                                                                                                                                                                                                                                                                                                                                                                                                                                                                                                                                                                                                                                                                                                                                                                                                                                                                                                                                                                                                                                                                                                                                                                                                                                                                                                                                                                                                                                                                                                                                                |
| 11—USQSG-Ergorack(Qty 1) Quick Start Guide, Rotation                                                                                      | PRIME DESIGN TO THE PRIME PRIM |
| * Once rack installation is complete, place the Quick Start Guide into<br>the vehicle's glove box for future ladder setup and adjustment. | Quick Start Guide Rotation                                                                                                                                                                                                                                                                                                                                                                                                                                                                                                                                                                                                                                                                                                                                                                                                                                                                                                                                                                                                                                                                                                                                                                                                                                                                                                                                                                                                                                                                                                                                                                                                                                                                                                                                                                                                                                                                                                                                                                                                                                                                                                     |
| 12—HKT-8163-Rotation Hardware Kit (Qty 2) (Not called out in Overview)                                                                    | Keep in vehide for reference                                                                                                                                                                                                                                                                                                                                                                                                                                                                                                                                                                                                                                                                                                                                                                                                                                                                                                                                                                                                                                                                                                                                                                                                                                                                                                                                                                                                                                                                                                                                                                                                                                                                                                                                                                                                                                                                                                                                                                                                                                                                                                   |
| Clevis Pin (1X)  M8 x 50MM                                                                                                                | %" x 2.25" (2X)                                                                                                                                                                                                                                                                                                                                                                                                                                                                                                                                                                                                                                                                                                                                                                                                                                                                                                                                                                                                                                                                                                                                                                                                                                                                                                                                                                                                                                                                                                                                                                                                                                                                                                                                                                                                                                                                                                                                                                                                                                                                                                                |
| Cotter Pin (1X)  M8 x 25MM (1X)                                                                                                           |                                                                                                                                                                                                                                                                                                                                                                                                                                                                                                                                                                                                                                                                                                                                                                                                                                                                                                                                                                                                                                                                                                                                                                                                                                                                                                                                                                                                                                                                                                                                                                                                                                                                                                                                                                                                                                                                                                                                                                                                                                                                                                                                |
| M8 Lock Nut (                                                                                                                             | 5X) 3/8" Lock Nut (2X) 5/16" Flat Washer (10X) 3/8" Flat Washer (4X)                                                                                                                                                                                                                                                                                                                                                                                                                                                                                                                                                                                                                                                                                                                                                                                                                                                                                                                                                                                                                                                                                                                                                                                                                                                                                                                                                                                                                                                                                                                                                                                                                                                                                                                                                                                                                                                                                                                                                                                                                                                           |
| 1.00" Sealing Sticker (16Y)                                                                                                               | Anti-Seize (1X)                                                                                                                                                                                                                                                                                                                                                                                                                                                                                                                                                                                                                                                                                                                                                                                                                                                                                                                                                                                                                                                                                                                                                                                                                                                                                                                                                                                                                                                                                                                                                                                                                                                                                                                                                                                                                                                                                                                                                                                                                                                                                                                |
| Stickers (16X)                                                                                                                            | Lubricant (1X)                                                                                                                                                                                                                                                                                                                                                                                                                                                                                                                                                                                                                                                                                                                                                                                                                                                                                                                                                                                                                                                                                                                                                                                                                                                                                                                                                                                                                                                                                                                                                                                                                                                                                                                                                                                                                                                                                                                                                                                                                                                                                                                 |