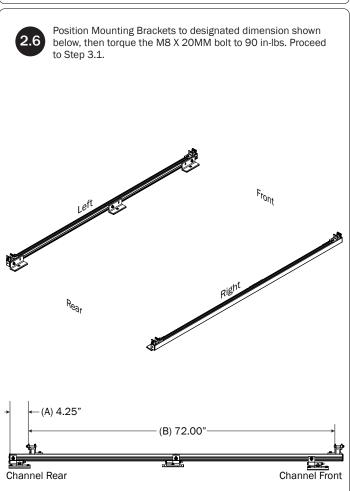

## L POSTS SEE QUICK START GUIDE FOR ADJUSTMENTS

*NOTE:* The Auto Clamps may come preset from the factory for packaging purposes only. To assemble the L Posts to the Crossbars, the Auto Clamps may need to be repositioned.