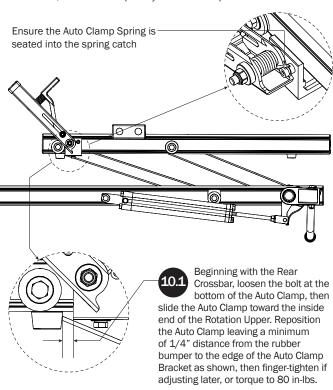

## L POSTS SEE QUICK START GUIDE FOR ADJUSTMENTS

*NOTE:* The Auto Clamps may come preset from the factory for packaging purposes only. To assemble the L Posts to the Crossbars, the Auto Clamps may need to be repositioned.