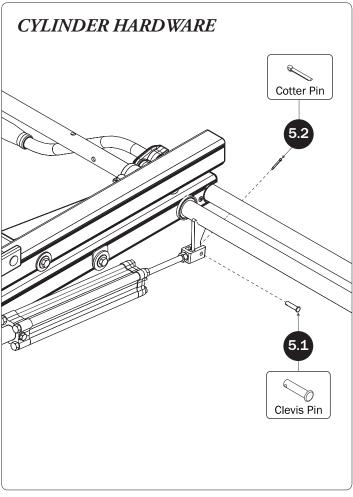

## PRIME DESIGN

| 4—Rear Drive Shaft(Qty 1)<br>Right Hand, B4 Version, 46.00"                                                                               |                                                                                                                                                                                                                                                                                                                                                                                                                                                                                                                                                                                                                                                                                                                                                                                                                                                                                                                                                                                                                                                                                                                                                                                                                                                                                                                                                                                                                                                                                                                                                                                                                                                                                                                                                                                                                                                                                                                                                                                                                                                                                                                                |
|-------------------------------------------------------------------------------------------------------------------------------------------|--------------------------------------------------------------------------------------------------------------------------------------------------------------------------------------------------------------------------------------------------------------------------------------------------------------------------------------------------------------------------------------------------------------------------------------------------------------------------------------------------------------------------------------------------------------------------------------------------------------------------------------------------------------------------------------------------------------------------------------------------------------------------------------------------------------------------------------------------------------------------------------------------------------------------------------------------------------------------------------------------------------------------------------------------------------------------------------------------------------------------------------------------------------------------------------------------------------------------------------------------------------------------------------------------------------------------------------------------------------------------------------------------------------------------------------------------------------------------------------------------------------------------------------------------------------------------------------------------------------------------------------------------------------------------------------------------------------------------------------------------------------------------------------------------------------------------------------------------------------------------------------------------------------------------------------------------------------------------------------------------------------------------------------------------------------------------------------------------------------------------------|
| 5—Handle Latch Assembly (Qty 1)<br>Right Hand                                                                                             |                                                                                                                                                                                                                                                                                                                                                                                                                                                                                                                                                                                                                                                                                                                                                                                                                                                                                                                                                                                                                                                                                                                                                                                                                                                                                                                                                                                                                                                                                                                                                                                                                                                                                                                                                                                                                                                                                                                                                                                                                                                                                                                                |
| 6—Connecting Bar (Qty 2) 24.00"                                                                                                           |                                                                                                                                                                                                                                                                                                                                                                                                                                                                                                                                                                                                                                                                                                                                                                                                                                                                                                                                                                                                                                                                                                                                                                                                                                                                                                                                                                                                                                                                                                                                                                                                                                                                                                                                                                                                                                                                                                                                                                                                                                                                                                                                |
| 7—Front Drive Shaft (Qty 2)<br>B Version, 35.75"                                                                                          |                                                                                                                                                                                                                                                                                                                                                                                                                                                                                                                                                                                                                                                                                                                                                                                                                                                                                                                                                                                                                                                                                                                                                                                                                                                                                                                                                                                                                                                                                                                                                                                                                                                                                                                                                                                                                                                                                                                                                                                                                                                                                                                                |
| 8-L & Z Post Kit(Qty 1)<br>Adj. Z Post, 7.25", L Post, w/HKT-0160                                                                         |                                                                                                                                                                                                                                                                                                                                                                                                                                                                                                                                                                                                                                                                                                                                                                                                                                                                                                                                                                                                                                                                                                                                                                                                                                                                                                                                                                                                                                                                                                                                                                                                                                                                                                                                                                                                                                                                                                                                                                                                                                                                                                                                |
| M6 x 20MM (2X)  1/4 Lock Washer (2X)  1/4 Flat Washer (2X)                                                                                | L Post Bracket Clamp (2X)  Z Post (2X)  L Post (2X)                                                                                                                                                                                                                                                                                                                                                                                                                                                                                                                                                                                                                                                                                                                                                                                                                                                                                                                                                                                                                                                                                                                                                                                                                                                                                                                                                                                                                                                                                                                                                                                                                                                                                                                                                                                                                                                                                                                                                                                                                                                                            |
| 9—Rear Drive Shaft(Qty 1) Right Hand, B4 Version, 46.00"                                                                                  | 2 Tost (2X) 2 Tost (2X)                                                                                                                                                                                                                                                                                                                                                                                                                                                                                                                                                                                                                                                                                                                                                                                                                                                                                                                                                                                                                                                                                                                                                                                                                                                                                                                                                                                                                                                                                                                                                                                                                                                                                                                                                                                                                                                                                                                                                                                                                                                                                                        |
| 10—Handle Latch Assembly(Qty 1)<br>Left Hand                                                                                              |                                                                                                                                                                                                                                                                                                                                                                                                                                                                                                                                                                                                                                                                                                                                                                                                                                                                                                                                                                                                                                                                                                                                                                                                                                                                                                                                                                                                                                                                                                                                                                                                                                                                                                                                                                                                                                                                                                                                                                                                                                                                                                                                |
| 11—USQSG-Ergorack(Qty 1) Quick Start Guide, Rotation                                                                                      | PRIME DESIGN TO THE PRIME PRIM |
| * Once rack installation is complete, place the Quick Start Guide into<br>the vehicle's glove box for future ladder setup and adjustment. | Quick Start Guide Rotation                                                                                                                                                                                                                                                                                                                                                                                                                                                                                                                                                                                                                                                                                                                                                                                                                                                                                                                                                                                                                                                                                                                                                                                                                                                                                                                                                                                                                                                                                                                                                                                                                                                                                                                                                                                                                                                                                                                                                                                                                                                                                                     |
| 12—HKT-8163-Rotation Hardware Kit (Qty 2) (Not called out in Overview)                                                                    | Keep in vehide for reference                                                                                                                                                                                                                                                                                                                                                                                                                                                                                                                                                                                                                                                                                                                                                                                                                                                                                                                                                                                                                                                                                                                                                                                                                                                                                                                                                                                                                                                                                                                                                                                                                                                                                                                                                                                                                                                                                                                                                                                                                                                                                                   |
| Clevis Pin (1X)  M8 x 50MM                                                                                                                | %" x 2.25" (2X)                                                                                                                                                                                                                                                                                                                                                                                                                                                                                                                                                                                                                                                                                                                                                                                                                                                                                                                                                                                                                                                                                                                                                                                                                                                                                                                                                                                                                                                                                                                                                                                                                                                                                                                                                                                                                                                                                                                                                                                                                                                                                                                |
| Cotter Pin (1X)  M8 x 25MM (1X)                                                                                                           |                                                                                                                                                                                                                                                                                                                                                                                                                                                                                                                                                                                                                                                                                                                                                                                                                                                                                                                                                                                                                                                                                                                                                                                                                                                                                                                                                                                                                                                                                                                                                                                                                                                                                                                                                                                                                                                                                                                                                                                                                                                                                                                                |
| M8 Lock Nut (                                                                                                                             | 5X) 3/8" Lock Nut (2X) 5/16" Flat Washer (10X) 3/8" Flat Washer (4X)                                                                                                                                                                                                                                                                                                                                                                                                                                                                                                                                                                                                                                                                                                                                                                                                                                                                                                                                                                                                                                                                                                                                                                                                                                                                                                                                                                                                                                                                                                                                                                                                                                                                                                                                                                                                                                                                                                                                                                                                                                                           |
| 1.00" Sealing Sticker (16Y)                                                                                                               | Anti-Seize (1X)                                                                                                                                                                                                                                                                                                                                                                                                                                                                                                                                                                                                                                                                                                                                                                                                                                                                                                                                                                                                                                                                                                                                                                                                                                                                                                                                                                                                                                                                                                                                                                                                                                                                                                                                                                                                                                                                                                                                                                                                                                                                                                                |
| Stickers (16X)                                                                                                                            | Lubricant (1X)                                                                                                                                                                                                                                                                                                                                                                                                                                                                                                                                                                                                                                                                                                                                                                                                                                                                                                                                                                                                                                                                                                                                                                                                                                                                                                                                                                                                                                                                                                                                                                                                                                                                                                                                                                                                                                                                                                                                                                                                                                                                                                                 |