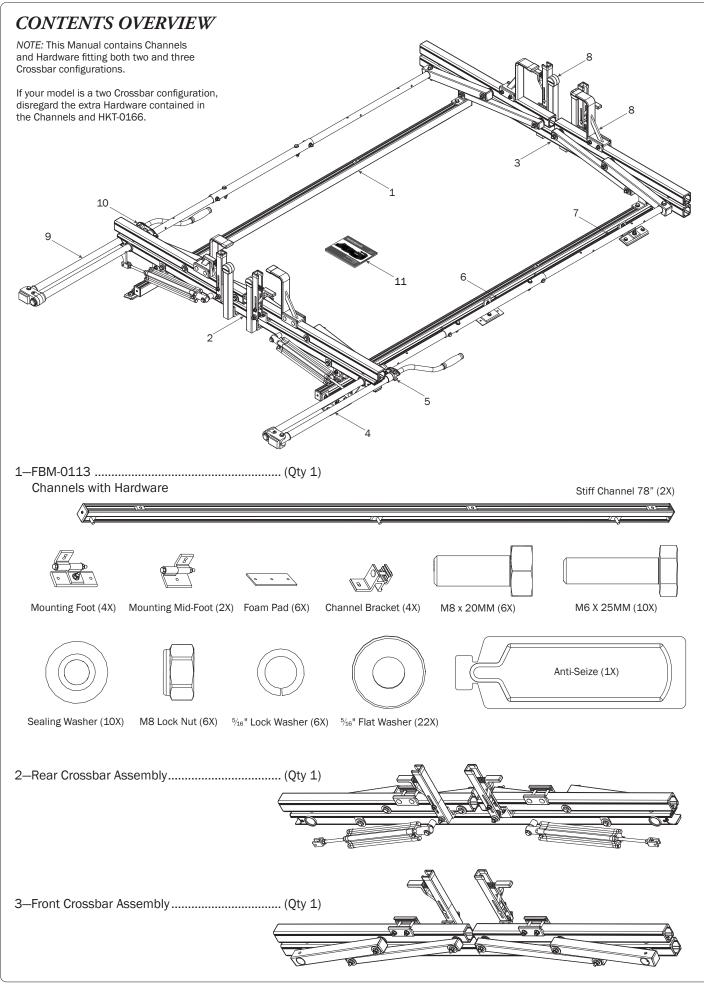

## PRIME DESIGN

| 4—Rear Drive Shaft(Qty 1)<br>Right Hand, B4 Version, 46.00"                                                                               |                                                                                                                                                                                                                                                                                                                                                                                                                                                                                                                                                                                                                                                                                                                                                                                                                                                                                                                                                                                                                                                                                                                                                                                                                                                                                                                                                                                                                                                                                                                                                                                                                                                                                                                                                                                                                                                                                                                                                                                                                                                                                                                                |
|-------------------------------------------------------------------------------------------------------------------------------------------|--------------------------------------------------------------------------------------------------------------------------------------------------------------------------------------------------------------------------------------------------------------------------------------------------------------------------------------------------------------------------------------------------------------------------------------------------------------------------------------------------------------------------------------------------------------------------------------------------------------------------------------------------------------------------------------------------------------------------------------------------------------------------------------------------------------------------------------------------------------------------------------------------------------------------------------------------------------------------------------------------------------------------------------------------------------------------------------------------------------------------------------------------------------------------------------------------------------------------------------------------------------------------------------------------------------------------------------------------------------------------------------------------------------------------------------------------------------------------------------------------------------------------------------------------------------------------------------------------------------------------------------------------------------------------------------------------------------------------------------------------------------------------------------------------------------------------------------------------------------------------------------------------------------------------------------------------------------------------------------------------------------------------------------------------------------------------------------------------------------------------------|
| 5—Handle Latch Assembly (Qty 1)<br>Right Hand                                                                                             |                                                                                                                                                                                                                                                                                                                                                                                                                                                                                                                                                                                                                                                                                                                                                                                                                                                                                                                                                                                                                                                                                                                                                                                                                                                                                                                                                                                                                                                                                                                                                                                                                                                                                                                                                                                                                                                                                                                                                                                                                                                                                                                                |
| 6—Connecting Bar (Qty 2) 24.00"                                                                                                           |                                                                                                                                                                                                                                                                                                                                                                                                                                                                                                                                                                                                                                                                                                                                                                                                                                                                                                                                                                                                                                                                                                                                                                                                                                                                                                                                                                                                                                                                                                                                                                                                                                                                                                                                                                                                                                                                                                                                                                                                                                                                                                                                |
| 7—Front Drive Shaft (Qty 2)<br>B Version, 35.75"                                                                                          |                                                                                                                                                                                                                                                                                                                                                                                                                                                                                                                                                                                                                                                                                                                                                                                                                                                                                                                                                                                                                                                                                                                                                                                                                                                                                                                                                                                                                                                                                                                                                                                                                                                                                                                                                                                                                                                                                                                                                                                                                                                                                                                                |
| 8-L & Z Post Kit(Qty 1)<br>Adj. Z Post, 7.25", L Post, w/HKT-0160                                                                         |                                                                                                                                                                                                                                                                                                                                                                                                                                                                                                                                                                                                                                                                                                                                                                                                                                                                                                                                                                                                                                                                                                                                                                                                                                                                                                                                                                                                                                                                                                                                                                                                                                                                                                                                                                                                                                                                                                                                                                                                                                                                                                                                |
| M6 x 20MM (2X)  1/4 Lock Washer (2X)  1/4 Flat Washer (2X)                                                                                | L Post Bracket Clamp (2X)  Z Post (2X)  L Post (2X)                                                                                                                                                                                                                                                                                                                                                                                                                                                                                                                                                                                                                                                                                                                                                                                                                                                                                                                                                                                                                                                                                                                                                                                                                                                                                                                                                                                                                                                                                                                                                                                                                                                                                                                                                                                                                                                                                                                                                                                                                                                                            |
| 9—Rear Drive Shaft(Qty 1) Right Hand, B4 Version, 46.00"                                                                                  | 2 Tost (2X) 2 Tost (2X)                                                                                                                                                                                                                                                                                                                                                                                                                                                                                                                                                                                                                                                                                                                                                                                                                                                                                                                                                                                                                                                                                                                                                                                                                                                                                                                                                                                                                                                                                                                                                                                                                                                                                                                                                                                                                                                                                                                                                                                                                                                                                                        |
| 10—Handle Latch Assembly(Qty 1)<br>Left Hand                                                                                              |                                                                                                                                                                                                                                                                                                                                                                                                                                                                                                                                                                                                                                                                                                                                                                                                                                                                                                                                                                                                                                                                                                                                                                                                                                                                                                                                                                                                                                                                                                                                                                                                                                                                                                                                                                                                                                                                                                                                                                                                                                                                                                                                |
| 11—USQSG-Ergorack(Qty 1) Quick Start Guide, Rotation                                                                                      | PRIME DESIGN TO THE PRIME PRIM |
| * Once rack installation is complete, place the Quick Start Guide into<br>the vehicle's glove box for future ladder setup and adjustment. | Quick Start Guide Rotation                                                                                                                                                                                                                                                                                                                                                                                                                                                                                                                                                                                                                                                                                                                                                                                                                                                                                                                                                                                                                                                                                                                                                                                                                                                                                                                                                                                                                                                                                                                                                                                                                                                                                                                                                                                                                                                                                                                                                                                                                                                                                                     |
| 12—HKT-8163-Rotation Hardware Kit (Qty 2) (Not called out in Overview)                                                                    | Keep in vehide for reference                                                                                                                                                                                                                                                                                                                                                                                                                                                                                                                                                                                                                                                                                                                                                                                                                                                                                                                                                                                                                                                                                                                                                                                                                                                                                                                                                                                                                                                                                                                                                                                                                                                                                                                                                                                                                                                                                                                                                                                                                                                                                                   |
| Clevis Pin (1X)  M8 x 50MM                                                                                                                | %" x 2.25" (2X)                                                                                                                                                                                                                                                                                                                                                                                                                                                                                                                                                                                                                                                                                                                                                                                                                                                                                                                                                                                                                                                                                                                                                                                                                                                                                                                                                                                                                                                                                                                                                                                                                                                                                                                                                                                                                                                                                                                                                                                                                                                                                                                |
| Cotter Pin (1X)  M8 x 25MM (1X)                                                                                                           |                                                                                                                                                                                                                                                                                                                                                                                                                                                                                                                                                                                                                                                                                                                                                                                                                                                                                                                                                                                                                                                                                                                                                                                                                                                                                                                                                                                                                                                                                                                                                                                                                                                                                                                                                                                                                                                                                                                                                                                                                                                                                                                                |
| M8 Lock Nut (                                                                                                                             | 5X) 3/8" Lock Nut (2X) 5/16" Flat Washer (10X) 3/8" Flat Washer (4X)                                                                                                                                                                                                                                                                                                                                                                                                                                                                                                                                                                                                                                                                                                                                                                                                                                                                                                                                                                                                                                                                                                                                                                                                                                                                                                                                                                                                                                                                                                                                                                                                                                                                                                                                                                                                                                                                                                                                                                                                                                                           |
| 1.00" Sealing Sticker (16Y)                                                                                                               | Anti-Seize (1X)                                                                                                                                                                                                                                                                                                                                                                                                                                                                                                                                                                                                                                                                                                                                                                                                                                                                                                                                                                                                                                                                                                                                                                                                                                                                                                                                                                                                                                                                                                                                                                                                                                                                                                                                                                                                                                                                                                                                                                                                                                                                                                                |
| Stickers (16X)                                                                                                                            | Lubricant (1X)                                                                                                                                                                                                                                                                                                                                                                                                                                                                                                                                                                                                                                                                                                                                                                                                                                                                                                                                                                                                                                                                                                                                                                                                                                                                                                                                                                                                                                                                                                                                                                                                                                                                                                                                                                                                                                                                                                                                                                                                                                                                                                                 |