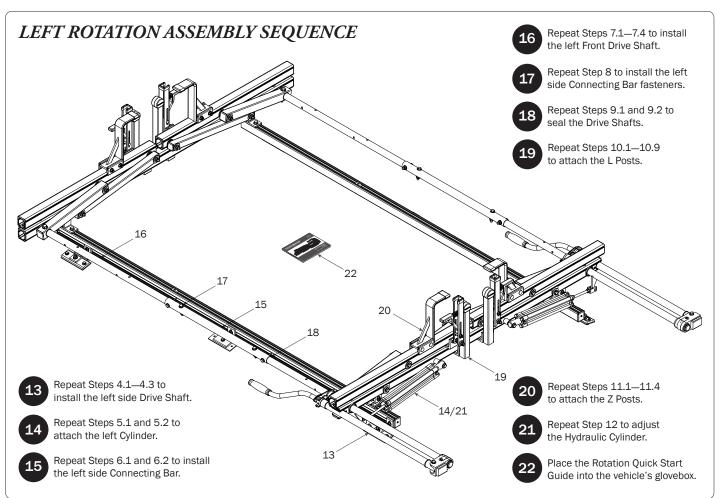

## PRIME DESIGN

| 4—Rear Drive Shaft(Qty 1)<br>Right Hand, B4 Version, 46.00"                                                                               |                                                                                                                                                                                                                                                                                                                                                                                                                                                                                                                                                                                                                                                                                                                                                                                                                                                                                                                                                                                                                                                                                                                                                                                                                                                                                                                                                                                                                                                                                                                                                                                                                                                                                                                                                                                                                                                                                                                                                                                                                                                                                                                                |
|-------------------------------------------------------------------------------------------------------------------------------------------|--------------------------------------------------------------------------------------------------------------------------------------------------------------------------------------------------------------------------------------------------------------------------------------------------------------------------------------------------------------------------------------------------------------------------------------------------------------------------------------------------------------------------------------------------------------------------------------------------------------------------------------------------------------------------------------------------------------------------------------------------------------------------------------------------------------------------------------------------------------------------------------------------------------------------------------------------------------------------------------------------------------------------------------------------------------------------------------------------------------------------------------------------------------------------------------------------------------------------------------------------------------------------------------------------------------------------------------------------------------------------------------------------------------------------------------------------------------------------------------------------------------------------------------------------------------------------------------------------------------------------------------------------------------------------------------------------------------------------------------------------------------------------------------------------------------------------------------------------------------------------------------------------------------------------------------------------------------------------------------------------------------------------------------------------------------------------------------------------------------------------------|
| 5—Handle Latch Assembly (Qty 1)<br>Right Hand                                                                                             |                                                                                                                                                                                                                                                                                                                                                                                                                                                                                                                                                                                                                                                                                                                                                                                                                                                                                                                                                                                                                                                                                                                                                                                                                                                                                                                                                                                                                                                                                                                                                                                                                                                                                                                                                                                                                                                                                                                                                                                                                                                                                                                                |
| 6—Connecting Bar (Qty 2) 24.00"                                                                                                           |                                                                                                                                                                                                                                                                                                                                                                                                                                                                                                                                                                                                                                                                                                                                                                                                                                                                                                                                                                                                                                                                                                                                                                                                                                                                                                                                                                                                                                                                                                                                                                                                                                                                                                                                                                                                                                                                                                                                                                                                                                                                                                                                |
| 7—Front Drive Shaft (Qty 2)<br>B Version, 35.75"                                                                                          |                                                                                                                                                                                                                                                                                                                                                                                                                                                                                                                                                                                                                                                                                                                                                                                                                                                                                                                                                                                                                                                                                                                                                                                                                                                                                                                                                                                                                                                                                                                                                                                                                                                                                                                                                                                                                                                                                                                                                                                                                                                                                                                                |
| 8-L & Z Post Kit(Qty 1)<br>Adj. Z Post, 7.25", L Post, w/HKT-0160                                                                         |                                                                                                                                                                                                                                                                                                                                                                                                                                                                                                                                                                                                                                                                                                                                                                                                                                                                                                                                                                                                                                                                                                                                                                                                                                                                                                                                                                                                                                                                                                                                                                                                                                                                                                                                                                                                                                                                                                                                                                                                                                                                                                                                |
| M6 x 20MM (2X)  1/4 Lock Washer (2X)  1/4 Flat Washer (2X)                                                                                | L Post Bracket Clamp (2X)  Z Post (2X)  L Post (2X)                                                                                                                                                                                                                                                                                                                                                                                                                                                                                                                                                                                                                                                                                                                                                                                                                                                                                                                                                                                                                                                                                                                                                                                                                                                                                                                                                                                                                                                                                                                                                                                                                                                                                                                                                                                                                                                                                                                                                                                                                                                                            |
| 9—Rear Drive Shaft(Qty 1) Right Hand, B4 Version, 46.00"                                                                                  | 2 Tost (2X) 2 Tost (2X)                                                                                                                                                                                                                                                                                                                                                                                                                                                                                                                                                                                                                                                                                                                                                                                                                                                                                                                                                                                                                                                                                                                                                                                                                                                                                                                                                                                                                                                                                                                                                                                                                                                                                                                                                                                                                                                                                                                                                                                                                                                                                                        |
| 10—Handle Latch Assembly(Qty 1)<br>Left Hand                                                                                              |                                                                                                                                                                                                                                                                                                                                                                                                                                                                                                                                                                                                                                                                                                                                                                                                                                                                                                                                                                                                                                                                                                                                                                                                                                                                                                                                                                                                                                                                                                                                                                                                                                                                                                                                                                                                                                                                                                                                                                                                                                                                                                                                |
| 11—USQSG-Ergorack(Qty 1) Quick Start Guide, Rotation                                                                                      | PRIME DESIGN TO THE PRIME PRIM |
| * Once rack installation is complete, place the Quick Start Guide into<br>the vehicle's glove box for future ladder setup and adjustment. | Quick Start Guide Rotation                                                                                                                                                                                                                                                                                                                                                                                                                                                                                                                                                                                                                                                                                                                                                                                                                                                                                                                                                                                                                                                                                                                                                                                                                                                                                                                                                                                                                                                                                                                                                                                                                                                                                                                                                                                                                                                                                                                                                                                                                                                                                                     |
| 12—HKT-8163-Rotation Hardware Kit (Qty 2) (Not called out in Overview)                                                                    | Keep in vehide for reference                                                                                                                                                                                                                                                                                                                                                                                                                                                                                                                                                                                                                                                                                                                                                                                                                                                                                                                                                                                                                                                                                                                                                                                                                                                                                                                                                                                                                                                                                                                                                                                                                                                                                                                                                                                                                                                                                                                                                                                                                                                                                                   |
| Clevis Pin (1X)  M8 x 50MM                                                                                                                | %" x 2.25" (2X)                                                                                                                                                                                                                                                                                                                                                                                                                                                                                                                                                                                                                                                                                                                                                                                                                                                                                                                                                                                                                                                                                                                                                                                                                                                                                                                                                                                                                                                                                                                                                                                                                                                                                                                                                                                                                                                                                                                                                                                                                                                                                                                |
| Cotter Pin (1X)  M8 x 25MM (1X)                                                                                                           |                                                                                                                                                                                                                                                                                                                                                                                                                                                                                                                                                                                                                                                                                                                                                                                                                                                                                                                                                                                                                                                                                                                                                                                                                                                                                                                                                                                                                                                                                                                                                                                                                                                                                                                                                                                                                                                                                                                                                                                                                                                                                                                                |
| M8 Lock Nut (                                                                                                                             | 5X) 3/8" Lock Nut (2X) 5/16" Flat Washer (10X) 3/8" Flat Washer (4X)                                                                                                                                                                                                                                                                                                                                                                                                                                                                                                                                                                                                                                                                                                                                                                                                                                                                                                                                                                                                                                                                                                                                                                                                                                                                                                                                                                                                                                                                                                                                                                                                                                                                                                                                                                                                                                                                                                                                                                                                                                                           |
| 1.00" Sealing Sticker (16Y)                                                                                                               | Anti-Seize (1X)                                                                                                                                                                                                                                                                                                                                                                                                                                                                                                                                                                                                                                                                                                                                                                                                                                                                                                                                                                                                                                                                                                                                                                                                                                                                                                                                                                                                                                                                                                                                                                                                                                                                                                                                                                                                                                                                                                                                                                                                                                                                                                                |
| Stickers (16X)                                                                                                                            | Lubricant (1X)                                                                                                                                                                                                                                                                                                                                                                                                                                                                                                                                                                                                                                                                                                                                                                                                                                                                                                                                                                                                                                                                                                                                                                                                                                                                                                                                                                                                                                                                                                                                                                                                                                                                                                                                                                                                                                                                                                                                                                                                                                                                                                                 |