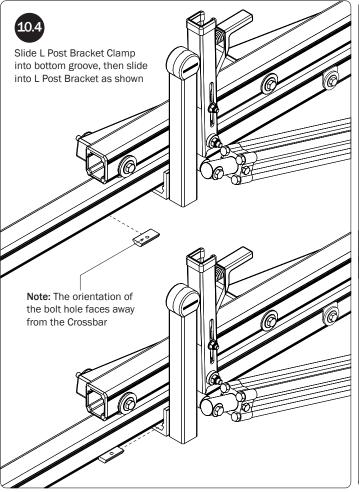

## L POSTS SEE QUICK START GUIDE FOR ADJUSTMENTS

*NOTE:* The Auto Clamps may come preset from the factory for packaging purposes only. To assemble the L Posts to the Crossbars, the Auto Clamps may need to be repositioned.