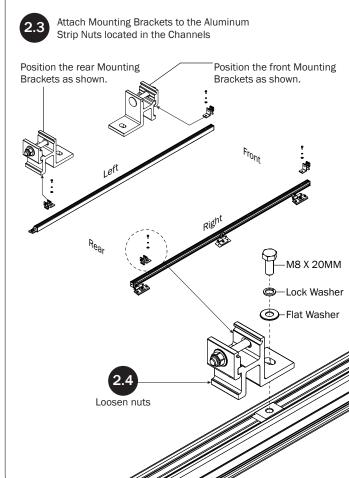

## L POSTS SEE QUICK START GUIDE FOR ADJUSTMENTS

*NOTE:* The Auto Clamps may come preset from the factory for packaging purposes only. To assemble the L Posts to the Crossbars, the Auto Clamps may need to be repositioned.