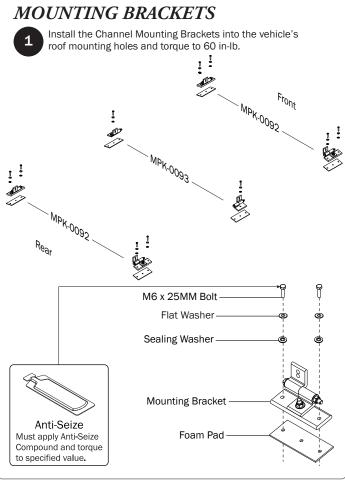

## L POSTS SEE QUICK START GUIDE FOR ADJUSTMENTS

*NOTE:* The Auto Clamps may come preset from the factory for packaging purposes only. To assemble the L Posts to the Crossbars, the Auto Clamps may need to be repositioned.