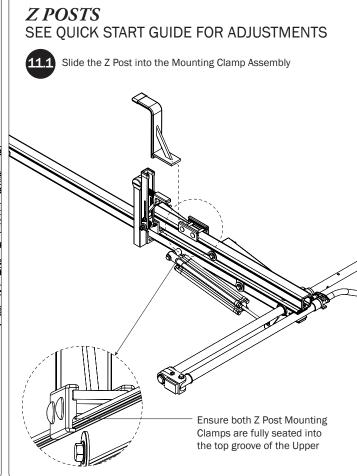

## L POSTS SEE QUICK START GUIDE FOR ADJUSTMENTS

*NOTE:* The Auto Clamps may come preset from the factory for packaging purposes only. To assemble the L Posts to the Crossbars, the Auto Clamps may need to be repositioned.