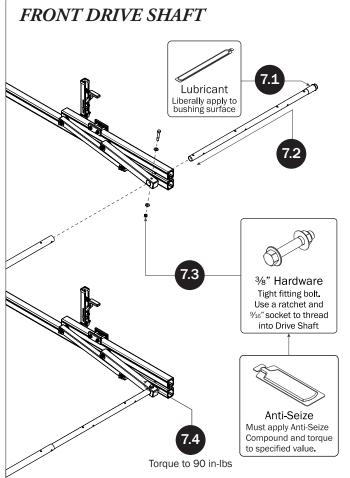

## PRIME DESIGN

| 4—Rear Drive Shaft(Qty 1)<br>Right Hand, B4 Version, 46.00"                                                                               |                                                                                                                                                                                                                                                                                                                                                                                                                                                                                                                                                                                                                                                                                                                                                                                                                                                                                                                                                                                                                                                                                                                                                                                                                                                                                                                                                                                                                                                                                                                                                                                                                                                                                                                                                                                                                                                                                                                                                                                                                                                                                                                                |
|-------------------------------------------------------------------------------------------------------------------------------------------|--------------------------------------------------------------------------------------------------------------------------------------------------------------------------------------------------------------------------------------------------------------------------------------------------------------------------------------------------------------------------------------------------------------------------------------------------------------------------------------------------------------------------------------------------------------------------------------------------------------------------------------------------------------------------------------------------------------------------------------------------------------------------------------------------------------------------------------------------------------------------------------------------------------------------------------------------------------------------------------------------------------------------------------------------------------------------------------------------------------------------------------------------------------------------------------------------------------------------------------------------------------------------------------------------------------------------------------------------------------------------------------------------------------------------------------------------------------------------------------------------------------------------------------------------------------------------------------------------------------------------------------------------------------------------------------------------------------------------------------------------------------------------------------------------------------------------------------------------------------------------------------------------------------------------------------------------------------------------------------------------------------------------------------------------------------------------------------------------------------------------------|
| 5—Handle Latch Assembly (Qty 1)<br>Right Hand                                                                                             |                                                                                                                                                                                                                                                                                                                                                                                                                                                                                                                                                                                                                                                                                                                                                                                                                                                                                                                                                                                                                                                                                                                                                                                                                                                                                                                                                                                                                                                                                                                                                                                                                                                                                                                                                                                                                                                                                                                                                                                                                                                                                                                                |
| 6—Connecting Bar (Qty 2) 24.00"                                                                                                           |                                                                                                                                                                                                                                                                                                                                                                                                                                                                                                                                                                                                                                                                                                                                                                                                                                                                                                                                                                                                                                                                                                                                                                                                                                                                                                                                                                                                                                                                                                                                                                                                                                                                                                                                                                                                                                                                                                                                                                                                                                                                                                                                |
| 7—Front Drive Shaft (Qty 2)<br>B Version, 35.75"                                                                                          |                                                                                                                                                                                                                                                                                                                                                                                                                                                                                                                                                                                                                                                                                                                                                                                                                                                                                                                                                                                                                                                                                                                                                                                                                                                                                                                                                                                                                                                                                                                                                                                                                                                                                                                                                                                                                                                                                                                                                                                                                                                                                                                                |
| 8-L & Z Post Kit(Qty 1)<br>Adj. Z Post, 7.25", L Post, w/HKT-0160                                                                         |                                                                                                                                                                                                                                                                                                                                                                                                                                                                                                                                                                                                                                                                                                                                                                                                                                                                                                                                                                                                                                                                                                                                                                                                                                                                                                                                                                                                                                                                                                                                                                                                                                                                                                                                                                                                                                                                                                                                                                                                                                                                                                                                |
| M6 x 20MM (2X)  1/4 Lock Washer (2X)  1/4 Flat Washer (2X)                                                                                | L Post Bracket Clamp (2X)  Z Post (2X)  L Post (2X)                                                                                                                                                                                                                                                                                                                                                                                                                                                                                                                                                                                                                                                                                                                                                                                                                                                                                                                                                                                                                                                                                                                                                                                                                                                                                                                                                                                                                                                                                                                                                                                                                                                                                                                                                                                                                                                                                                                                                                                                                                                                            |
| 9—Rear Drive Shaft(Qty 1) Right Hand, B4 Version, 46.00"                                                                                  | 2 Tost (2X) 2 Tost (2X)                                                                                                                                                                                                                                                                                                                                                                                                                                                                                                                                                                                                                                                                                                                                                                                                                                                                                                                                                                                                                                                                                                                                                                                                                                                                                                                                                                                                                                                                                                                                                                                                                                                                                                                                                                                                                                                                                                                                                                                                                                                                                                        |
| 10—Handle Latch Assembly(Qty 1)<br>Left Hand                                                                                              |                                                                                                                                                                                                                                                                                                                                                                                                                                                                                                                                                                                                                                                                                                                                                                                                                                                                                                                                                                                                                                                                                                                                                                                                                                                                                                                                                                                                                                                                                                                                                                                                                                                                                                                                                                                                                                                                                                                                                                                                                                                                                                                                |
| 11—USQSG-Ergorack(Qty 1) Quick Start Guide, Rotation                                                                                      | PRIME DESIGN TO THE PRIME PRIM |
| * Once rack installation is complete, place the Quick Start Guide into<br>the vehicle's glove box for future ladder setup and adjustment. | Quick Start Guide Rotation                                                                                                                                                                                                                                                                                                                                                                                                                                                                                                                                                                                                                                                                                                                                                                                                                                                                                                                                                                                                                                                                                                                                                                                                                                                                                                                                                                                                                                                                                                                                                                                                                                                                                                                                                                                                                                                                                                                                                                                                                                                                                                     |
| 12—HKT-8163-Rotation Hardware Kit (Qty 2) (Not called out in Overview)                                                                    | Keep in vehide for reference                                                                                                                                                                                                                                                                                                                                                                                                                                                                                                                                                                                                                                                                                                                                                                                                                                                                                                                                                                                                                                                                                                                                                                                                                                                                                                                                                                                                                                                                                                                                                                                                                                                                                                                                                                                                                                                                                                                                                                                                                                                                                                   |
| Clevis Pin (1X)  M8 x 50MM                                                                                                                | %" x 2.25" (2X)                                                                                                                                                                                                                                                                                                                                                                                                                                                                                                                                                                                                                                                                                                                                                                                                                                                                                                                                                                                                                                                                                                                                                                                                                                                                                                                                                                                                                                                                                                                                                                                                                                                                                                                                                                                                                                                                                                                                                                                                                                                                                                                |
| Cotter Pin (1X)  M8 x 25MM (1X)                                                                                                           |                                                                                                                                                                                                                                                                                                                                                                                                                                                                                                                                                                                                                                                                                                                                                                                                                                                                                                                                                                                                                                                                                                                                                                                                                                                                                                                                                                                                                                                                                                                                                                                                                                                                                                                                                                                                                                                                                                                                                                                                                                                                                                                                |
| M8 Lock Nut (                                                                                                                             | 5X) 3/8" Lock Nut (2X) 5/16" Flat Washer (10X) 3/8" Flat Washer (4X)                                                                                                                                                                                                                                                                                                                                                                                                                                                                                                                                                                                                                                                                                                                                                                                                                                                                                                                                                                                                                                                                                                                                                                                                                                                                                                                                                                                                                                                                                                                                                                                                                                                                                                                                                                                                                                                                                                                                                                                                                                                           |
| 1.00" Sealing Sticker (16Y)                                                                                                               | Anti-Seize (1X)                                                                                                                                                                                                                                                                                                                                                                                                                                                                                                                                                                                                                                                                                                                                                                                                                                                                                                                                                                                                                                                                                                                                                                                                                                                                                                                                                                                                                                                                                                                                                                                                                                                                                                                                                                                                                                                                                                                                                                                                                                                                                                                |
| Stickers (16X)                                                                                                                            | Lubricant (1X)                                                                                                                                                                                                                                                                                                                                                                                                                                                                                                                                                                                                                                                                                                                                                                                                                                                                                                                                                                                                                                                                                                                                                                                                                                                                                                                                                                                                                                                                                                                                                                                                                                                                                                                                                                                                                                                                                                                                                                                                                                                                                                                 |