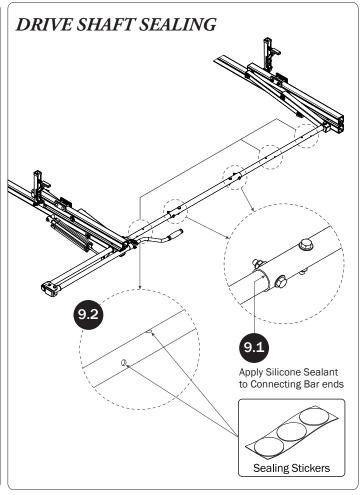

## PRIME DESIGN

| 4—Rear Drive Shaft(Qty 1)<br>Right Hand, B4 Version, 46.00"                                                                               |                                                                                                                                                                                                                                                                                                                                                                                                                                                                                                                                                                                                                                                                                                                                                                                                                                                                                                                                                                                                                                                                                                                                                                                                                                                                                                                                                                                                                                                                                                                                                                                                                                                                                                                                                                                                                                                                                                                                                                                                                                                                                                                                |
|-------------------------------------------------------------------------------------------------------------------------------------------|--------------------------------------------------------------------------------------------------------------------------------------------------------------------------------------------------------------------------------------------------------------------------------------------------------------------------------------------------------------------------------------------------------------------------------------------------------------------------------------------------------------------------------------------------------------------------------------------------------------------------------------------------------------------------------------------------------------------------------------------------------------------------------------------------------------------------------------------------------------------------------------------------------------------------------------------------------------------------------------------------------------------------------------------------------------------------------------------------------------------------------------------------------------------------------------------------------------------------------------------------------------------------------------------------------------------------------------------------------------------------------------------------------------------------------------------------------------------------------------------------------------------------------------------------------------------------------------------------------------------------------------------------------------------------------------------------------------------------------------------------------------------------------------------------------------------------------------------------------------------------------------------------------------------------------------------------------------------------------------------------------------------------------------------------------------------------------------------------------------------------------|
| 5—Handle Latch Assembly (Qty 1)<br>Right Hand                                                                                             |                                                                                                                                                                                                                                                                                                                                                                                                                                                                                                                                                                                                                                                                                                                                                                                                                                                                                                                                                                                                                                                                                                                                                                                                                                                                                                                                                                                                                                                                                                                                                                                                                                                                                                                                                                                                                                                                                                                                                                                                                                                                                                                                |
| 6—Connecting Bar (Qty 2) 24.00"                                                                                                           |                                                                                                                                                                                                                                                                                                                                                                                                                                                                                                                                                                                                                                                                                                                                                                                                                                                                                                                                                                                                                                                                                                                                                                                                                                                                                                                                                                                                                                                                                                                                                                                                                                                                                                                                                                                                                                                                                                                                                                                                                                                                                                                                |
| 7—Front Drive Shaft (Qty 2)<br>B Version, 35.75"                                                                                          |                                                                                                                                                                                                                                                                                                                                                                                                                                                                                                                                                                                                                                                                                                                                                                                                                                                                                                                                                                                                                                                                                                                                                                                                                                                                                                                                                                                                                                                                                                                                                                                                                                                                                                                                                                                                                                                                                                                                                                                                                                                                                                                                |
| 8-L & Z Post Kit(Qty 1)<br>Adj. Z Post, 7.25", L Post, w/HKT-0160                                                                         |                                                                                                                                                                                                                                                                                                                                                                                                                                                                                                                                                                                                                                                                                                                                                                                                                                                                                                                                                                                                                                                                                                                                                                                                                                                                                                                                                                                                                                                                                                                                                                                                                                                                                                                                                                                                                                                                                                                                                                                                                                                                                                                                |
| M6 x 20MM (2X)  1/4 Lock Washer (2X)  1/4 Flat Washer (2X)                                                                                | L Post Bracket Clamp (2X)  Z Post (2X)  L Post (2X)                                                                                                                                                                                                                                                                                                                                                                                                                                                                                                                                                                                                                                                                                                                                                                                                                                                                                                                                                                                                                                                                                                                                                                                                                                                                                                                                                                                                                                                                                                                                                                                                                                                                                                                                                                                                                                                                                                                                                                                                                                                                            |
| 9—Rear Drive Shaft(Qty 1) Right Hand, B4 Version, 46.00"                                                                                  | 2 Tost (2X) 2 Tost (2X)                                                                                                                                                                                                                                                                                                                                                                                                                                                                                                                                                                                                                                                                                                                                                                                                                                                                                                                                                                                                                                                                                                                                                                                                                                                                                                                                                                                                                                                                                                                                                                                                                                                                                                                                                                                                                                                                                                                                                                                                                                                                                                        |
| 10—Handle Latch Assembly(Qty 1)<br>Left Hand                                                                                              |                                                                                                                                                                                                                                                                                                                                                                                                                                                                                                                                                                                                                                                                                                                                                                                                                                                                                                                                                                                                                                                                                                                                                                                                                                                                                                                                                                                                                                                                                                                                                                                                                                                                                                                                                                                                                                                                                                                                                                                                                                                                                                                                |
| 11—USQSG-Ergorack(Qty 1) Quick Start Guide, Rotation                                                                                      | PRIME DESIGN TO THE PRIME PRIM |
| * Once rack installation is complete, place the Quick Start Guide into<br>the vehicle's glove box for future ladder setup and adjustment. | Quick Start Guide Rotation                                                                                                                                                                                                                                                                                                                                                                                                                                                                                                                                                                                                                                                                                                                                                                                                                                                                                                                                                                                                                                                                                                                                                                                                                                                                                                                                                                                                                                                                                                                                                                                                                                                                                                                                                                                                                                                                                                                                                                                                                                                                                                     |
| 12—HKT-8163-Rotation Hardware Kit (Qty 2) (Not called out in Overview)                                                                    | Keep in vehide for reference                                                                                                                                                                                                                                                                                                                                                                                                                                                                                                                                                                                                                                                                                                                                                                                                                                                                                                                                                                                                                                                                                                                                                                                                                                                                                                                                                                                                                                                                                                                                                                                                                                                                                                                                                                                                                                                                                                                                                                                                                                                                                                   |
| Clevis Pin (1X)  M8 x 50MM                                                                                                                | %" x 2.25" (2X)                                                                                                                                                                                                                                                                                                                                                                                                                                                                                                                                                                                                                                                                                                                                                                                                                                                                                                                                                                                                                                                                                                                                                                                                                                                                                                                                                                                                                                                                                                                                                                                                                                                                                                                                                                                                                                                                                                                                                                                                                                                                                                                |
| Cotter Pin (1X)  M8 x 25MM (1X)                                                                                                           |                                                                                                                                                                                                                                                                                                                                                                                                                                                                                                                                                                                                                                                                                                                                                                                                                                                                                                                                                                                                                                                                                                                                                                                                                                                                                                                                                                                                                                                                                                                                                                                                                                                                                                                                                                                                                                                                                                                                                                                                                                                                                                                                |
| M8 Lock Nut (                                                                                                                             | 5X) 3/8" Lock Nut (2X) 5/16" Flat Washer (10X) 3/8" Flat Washer (4X)                                                                                                                                                                                                                                                                                                                                                                                                                                                                                                                                                                                                                                                                                                                                                                                                                                                                                                                                                                                                                                                                                                                                                                                                                                                                                                                                                                                                                                                                                                                                                                                                                                                                                                                                                                                                                                                                                                                                                                                                                                                           |
| 1.00" Sealing Sticker (16Y)                                                                                                               | Anti-Seize (1X)                                                                                                                                                                                                                                                                                                                                                                                                                                                                                                                                                                                                                                                                                                                                                                                                                                                                                                                                                                                                                                                                                                                                                                                                                                                                                                                                                                                                                                                                                                                                                                                                                                                                                                                                                                                                                                                                                                                                                                                                                                                                                                                |
| Stickers (16X)                                                                                                                            | Lubricant (1X)                                                                                                                                                                                                                                                                                                                                                                                                                                                                                                                                                                                                                                                                                                                                                                                                                                                                                                                                                                                                                                                                                                                                                                                                                                                                                                                                                                                                                                                                                                                                                                                                                                                                                                                                                                                                                                                                                                                                                                                                                                                                                                                 |