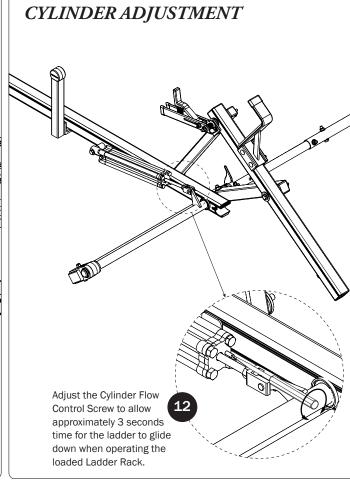

## L POSTS SEE QUICK START GUIDE FOR ADJUSTMENTS

*NOTE:* The Auto Clamps may come preset from the factory for packaging purposes only. To assemble the L Posts to the Crossbars, the Auto Clamps may need to be repositioned.