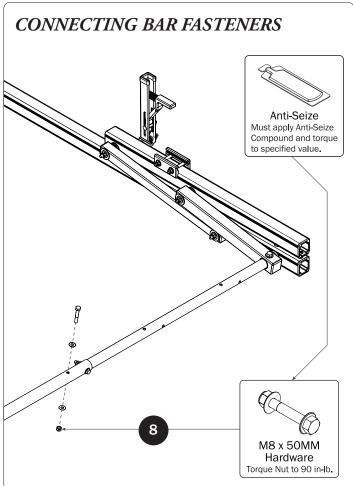

## PRIME DESIGN

| 4—Rear Drive Shaft(Qty 1)<br>Right Hand, B4 Version, 46.00"                                                                               |                                                                                                                                                                                                                                                                                                                                                                                                                                                                                                                                                                                                                                                                                                                                                                                                                                                                                                                                                                                                                                                                                                                                                                                                                                                                                                                                                                                                                                                                                                                                                                                                                                                                                                                                                                                                                                                                                                                                                                                                                                                                                                                                |
|-------------------------------------------------------------------------------------------------------------------------------------------|--------------------------------------------------------------------------------------------------------------------------------------------------------------------------------------------------------------------------------------------------------------------------------------------------------------------------------------------------------------------------------------------------------------------------------------------------------------------------------------------------------------------------------------------------------------------------------------------------------------------------------------------------------------------------------------------------------------------------------------------------------------------------------------------------------------------------------------------------------------------------------------------------------------------------------------------------------------------------------------------------------------------------------------------------------------------------------------------------------------------------------------------------------------------------------------------------------------------------------------------------------------------------------------------------------------------------------------------------------------------------------------------------------------------------------------------------------------------------------------------------------------------------------------------------------------------------------------------------------------------------------------------------------------------------------------------------------------------------------------------------------------------------------------------------------------------------------------------------------------------------------------------------------------------------------------------------------------------------------------------------------------------------------------------------------------------------------------------------------------------------------|
| 5—Handle Latch Assembly (Qty 1)<br>Right Hand                                                                                             |                                                                                                                                                                                                                                                                                                                                                                                                                                                                                                                                                                                                                                                                                                                                                                                                                                                                                                                                                                                                                                                                                                                                                                                                                                                                                                                                                                                                                                                                                                                                                                                                                                                                                                                                                                                                                                                                                                                                                                                                                                                                                                                                |
| 6—Connecting Bar (Qty 2) 24.00"                                                                                                           |                                                                                                                                                                                                                                                                                                                                                                                                                                                                                                                                                                                                                                                                                                                                                                                                                                                                                                                                                                                                                                                                                                                                                                                                                                                                                                                                                                                                                                                                                                                                                                                                                                                                                                                                                                                                                                                                                                                                                                                                                                                                                                                                |
| 7—Front Drive Shaft (Qty 2)<br>B Version, 35.75"                                                                                          |                                                                                                                                                                                                                                                                                                                                                                                                                                                                                                                                                                                                                                                                                                                                                                                                                                                                                                                                                                                                                                                                                                                                                                                                                                                                                                                                                                                                                                                                                                                                                                                                                                                                                                                                                                                                                                                                                                                                                                                                                                                                                                                                |
| 8-L & Z Post Kit(Qty 1)<br>Adj. Z Post, 7.25", L Post, w/HKT-0160                                                                         |                                                                                                                                                                                                                                                                                                                                                                                                                                                                                                                                                                                                                                                                                                                                                                                                                                                                                                                                                                                                                                                                                                                                                                                                                                                                                                                                                                                                                                                                                                                                                                                                                                                                                                                                                                                                                                                                                                                                                                                                                                                                                                                                |
| M6 x 20MM (2X)  1/4 Lock Washer (2X)  1/4 Flat Washer (2X)                                                                                | L Post Bracket Clamp (2X)  Z Post (2X)  L Post (2X)                                                                                                                                                                                                                                                                                                                                                                                                                                                                                                                                                                                                                                                                                                                                                                                                                                                                                                                                                                                                                                                                                                                                                                                                                                                                                                                                                                                                                                                                                                                                                                                                                                                                                                                                                                                                                                                                                                                                                                                                                                                                            |
| 9—Rear Drive Shaft(Qty 1) Right Hand, B4 Version, 46.00"                                                                                  | 2 Tost (2X) 2 Tost (2X)                                                                                                                                                                                                                                                                                                                                                                                                                                                                                                                                                                                                                                                                                                                                                                                                                                                                                                                                                                                                                                                                                                                                                                                                                                                                                                                                                                                                                                                                                                                                                                                                                                                                                                                                                                                                                                                                                                                                                                                                                                                                                                        |
| 10—Handle Latch Assembly(Qty 1)<br>Left Hand                                                                                              |                                                                                                                                                                                                                                                                                                                                                                                                                                                                                                                                                                                                                                                                                                                                                                                                                                                                                                                                                                                                                                                                                                                                                                                                                                                                                                                                                                                                                                                                                                                                                                                                                                                                                                                                                                                                                                                                                                                                                                                                                                                                                                                                |
| 11—USQSG-Ergorack(Qty 1) Quick Start Guide, Rotation                                                                                      | PRIME DESIGN TO THE PRIME PRIM |
| * Once rack installation is complete, place the Quick Start Guide into<br>the vehicle's glove box for future ladder setup and adjustment. | Quick Start Guide Rotation                                                                                                                                                                                                                                                                                                                                                                                                                                                                                                                                                                                                                                                                                                                                                                                                                                                                                                                                                                                                                                                                                                                                                                                                                                                                                                                                                                                                                                                                                                                                                                                                                                                                                                                                                                                                                                                                                                                                                                                                                                                                                                     |
| 12—HKT-8163-Rotation Hardware Kit (Qty 2) (Not called out in Overview)                                                                    | Keep in vehide for reference                                                                                                                                                                                                                                                                                                                                                                                                                                                                                                                                                                                                                                                                                                                                                                                                                                                                                                                                                                                                                                                                                                                                                                                                                                                                                                                                                                                                                                                                                                                                                                                                                                                                                                                                                                                                                                                                                                                                                                                                                                                                                                   |
| Clevis Pin (1X)  M8 x 50MM                                                                                                                | %" x 2.25" (2X)                                                                                                                                                                                                                                                                                                                                                                                                                                                                                                                                                                                                                                                                                                                                                                                                                                                                                                                                                                                                                                                                                                                                                                                                                                                                                                                                                                                                                                                                                                                                                                                                                                                                                                                                                                                                                                                                                                                                                                                                                                                                                                                |
| Cotter Pin (1X)  M8 x 25MM (1X)                                                                                                           |                                                                                                                                                                                                                                                                                                                                                                                                                                                                                                                                                                                                                                                                                                                                                                                                                                                                                                                                                                                                                                                                                                                                                                                                                                                                                                                                                                                                                                                                                                                                                                                                                                                                                                                                                                                                                                                                                                                                                                                                                                                                                                                                |
| M8 Lock Nut (                                                                                                                             | 5X) 3/8" Lock Nut (2X) 5/16" Flat Washer (10X) 3/8" Flat Washer (4X)                                                                                                                                                                                                                                                                                                                                                                                                                                                                                                                                                                                                                                                                                                                                                                                                                                                                                                                                                                                                                                                                                                                                                                                                                                                                                                                                                                                                                                                                                                                                                                                                                                                                                                                                                                                                                                                                                                                                                                                                                                                           |
| 1.00" Sealing Sticker (16Y)                                                                                                               | Anti-Seize (1X)                                                                                                                                                                                                                                                                                                                                                                                                                                                                                                                                                                                                                                                                                                                                                                                                                                                                                                                                                                                                                                                                                                                                                                                                                                                                                                                                                                                                                                                                                                                                                                                                                                                                                                                                                                                                                                                                                                                                                                                                                                                                                                                |
| Stickers (16X)                                                                                                                            | Lubricant (1X)                                                                                                                                                                                                                                                                                                                                                                                                                                                                                                                                                                                                                                                                                                                                                                                                                                                                                                                                                                                                                                                                                                                                                                                                                                                                                                                                                                                                                                                                                                                                                                                                                                                                                                                                                                                                                                                                                                                                                                                                                                                                                                                 |