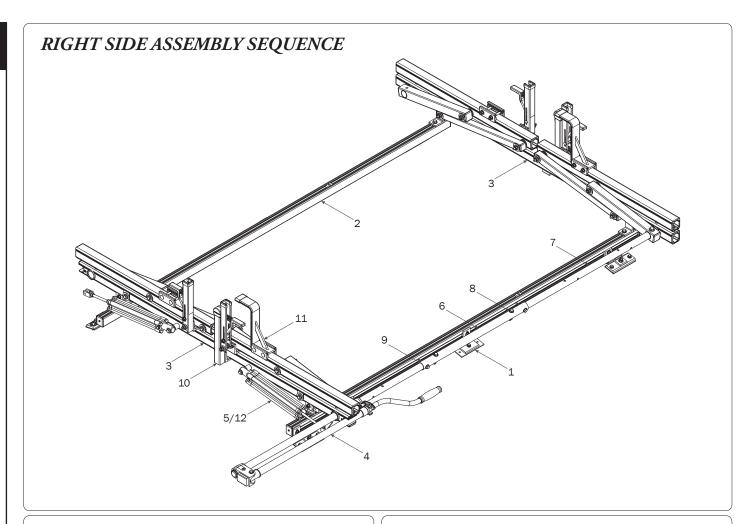

## PRIME DESIGN

| 4—Rear Drive Shaft(Qty 1)<br>Right Hand, B4 Version, 46.00"                                                                               |                                                                                                                                                                                                                                                                                                                                                                                                                                                                                                                                                                                                                                                                                                                                                                                                                                                                                                                                                                                                                                                                                                                                                                                                                                                                                                                                                                                                                                                                                                                                                                                                                                                                                                                                                                                                                                                                                                                                                                                                                                                                                                                                |
|-------------------------------------------------------------------------------------------------------------------------------------------|--------------------------------------------------------------------------------------------------------------------------------------------------------------------------------------------------------------------------------------------------------------------------------------------------------------------------------------------------------------------------------------------------------------------------------------------------------------------------------------------------------------------------------------------------------------------------------------------------------------------------------------------------------------------------------------------------------------------------------------------------------------------------------------------------------------------------------------------------------------------------------------------------------------------------------------------------------------------------------------------------------------------------------------------------------------------------------------------------------------------------------------------------------------------------------------------------------------------------------------------------------------------------------------------------------------------------------------------------------------------------------------------------------------------------------------------------------------------------------------------------------------------------------------------------------------------------------------------------------------------------------------------------------------------------------------------------------------------------------------------------------------------------------------------------------------------------------------------------------------------------------------------------------------------------------------------------------------------------------------------------------------------------------------------------------------------------------------------------------------------------------|
| 5—Handle Latch Assembly (Qty 1)<br>Right Hand                                                                                             |                                                                                                                                                                                                                                                                                                                                                                                                                                                                                                                                                                                                                                                                                                                                                                                                                                                                                                                                                                                                                                                                                                                                                                                                                                                                                                                                                                                                                                                                                                                                                                                                                                                                                                                                                                                                                                                                                                                                                                                                                                                                                                                                |
| 6—Connecting Bar (Qty 2) 24.00"                                                                                                           |                                                                                                                                                                                                                                                                                                                                                                                                                                                                                                                                                                                                                                                                                                                                                                                                                                                                                                                                                                                                                                                                                                                                                                                                                                                                                                                                                                                                                                                                                                                                                                                                                                                                                                                                                                                                                                                                                                                                                                                                                                                                                                                                |
| 7—Front Drive Shaft (Qty 2)<br>B Version, 35.75"                                                                                          |                                                                                                                                                                                                                                                                                                                                                                                                                                                                                                                                                                                                                                                                                                                                                                                                                                                                                                                                                                                                                                                                                                                                                                                                                                                                                                                                                                                                                                                                                                                                                                                                                                                                                                                                                                                                                                                                                                                                                                                                                                                                                                                                |
| 8-L & Z Post Kit(Qty 1)<br>Adj. Z Post, 7.25", L Post, w/HKT-0160                                                                         |                                                                                                                                                                                                                                                                                                                                                                                                                                                                                                                                                                                                                                                                                                                                                                                                                                                                                                                                                                                                                                                                                                                                                                                                                                                                                                                                                                                                                                                                                                                                                                                                                                                                                                                                                                                                                                                                                                                                                                                                                                                                                                                                |
| M6 x 20MM (2X)  1/4 Lock Washer (2X)  1/4 Flat Washer (2X)                                                                                | L Post Bracket Clamp (2X)  Z Post (2X)  L Post (2X)                                                                                                                                                                                                                                                                                                                                                                                                                                                                                                                                                                                                                                                                                                                                                                                                                                                                                                                                                                                                                                                                                                                                                                                                                                                                                                                                                                                                                                                                                                                                                                                                                                                                                                                                                                                                                                                                                                                                                                                                                                                                            |
| 9—Rear Drive Shaft(Qty 1) Right Hand, B4 Version, 46.00"                                                                                  | 2 Tost (2X) 2 Tost (2X)                                                                                                                                                                                                                                                                                                                                                                                                                                                                                                                                                                                                                                                                                                                                                                                                                                                                                                                                                                                                                                                                                                                                                                                                                                                                                                                                                                                                                                                                                                                                                                                                                                                                                                                                                                                                                                                                                                                                                                                                                                                                                                        |
| 10—Handle Latch Assembly(Qty 1)<br>Left Hand                                                                                              |                                                                                                                                                                                                                                                                                                                                                                                                                                                                                                                                                                                                                                                                                                                                                                                                                                                                                                                                                                                                                                                                                                                                                                                                                                                                                                                                                                                                                                                                                                                                                                                                                                                                                                                                                                                                                                                                                                                                                                                                                                                                                                                                |
| 11—USQSG-Ergorack(Qty 1) Quick Start Guide, Rotation                                                                                      | PRIME DESIGN TO THE PRIME PRIM |
| * Once rack installation is complete, place the Quick Start Guide into<br>the vehicle's glove box for future ladder setup and adjustment. | Quick Start Guide Rotation                                                                                                                                                                                                                                                                                                                                                                                                                                                                                                                                                                                                                                                                                                                                                                                                                                                                                                                                                                                                                                                                                                                                                                                                                                                                                                                                                                                                                                                                                                                                                                                                                                                                                                                                                                                                                                                                                                                                                                                                                                                                                                     |
| 12—HKT-8163-Rotation Hardware Kit (Qty 2) (Not called out in Overview)                                                                    | Keep in vehide for reference                                                                                                                                                                                                                                                                                                                                                                                                                                                                                                                                                                                                                                                                                                                                                                                                                                                                                                                                                                                                                                                                                                                                                                                                                                                                                                                                                                                                                                                                                                                                                                                                                                                                                                                                                                                                                                                                                                                                                                                                                                                                                                   |
| Clevis Pin (1X)  M8 x 50MM                                                                                                                | %" x 2.25" (2X)                                                                                                                                                                                                                                                                                                                                                                                                                                                                                                                                                                                                                                                                                                                                                                                                                                                                                                                                                                                                                                                                                                                                                                                                                                                                                                                                                                                                                                                                                                                                                                                                                                                                                                                                                                                                                                                                                                                                                                                                                                                                                                                |
| Cotter Pin (1X)  M8 x 25MM (1X)                                                                                                           |                                                                                                                                                                                                                                                                                                                                                                                                                                                                                                                                                                                                                                                                                                                                                                                                                                                                                                                                                                                                                                                                                                                                                                                                                                                                                                                                                                                                                                                                                                                                                                                                                                                                                                                                                                                                                                                                                                                                                                                                                                                                                                                                |
| M8 Lock Nut (                                                                                                                             | 5X) 3/8" Lock Nut (2X) 5/16" Flat Washer (10X) 3/8" Flat Washer (4X)                                                                                                                                                                                                                                                                                                                                                                                                                                                                                                                                                                                                                                                                                                                                                                                                                                                                                                                                                                                                                                                                                                                                                                                                                                                                                                                                                                                                                                                                                                                                                                                                                                                                                                                                                                                                                                                                                                                                                                                                                                                           |
| 1.00" Sealing Sticker (16Y)                                                                                                               | Anti-Seize (1X)                                                                                                                                                                                                                                                                                                                                                                                                                                                                                                                                                                                                                                                                                                                                                                                                                                                                                                                                                                                                                                                                                                                                                                                                                                                                                                                                                                                                                                                                                                                                                                                                                                                                                                                                                                                                                                                                                                                                                                                                                                                                                                                |
| Stickers (16X)                                                                                                                            | Lubricant (1X)                                                                                                                                                                                                                                                                                                                                                                                                                                                                                                                                                                                                                                                                                                                                                                                                                                                                                                                                                                                                                                                                                                                                                                                                                                                                                                                                                                                                                                                                                                                                                                                                                                                                                                                                                                                                                                                                                                                                                                                                                                                                                                                 |