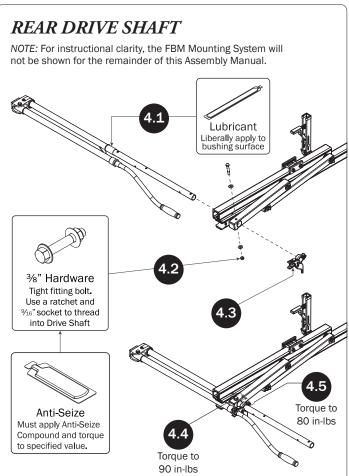

## PRIME DESIGN

| 4—Rear Drive Shaft(Qty 1)<br>Right Hand, B4 Version, 46.00"                                                                               |                                                                                                                                                                                                                                                                                                                                                                                                                                                                                                                                                                                                                                                                                                                                                                                                                                                                                                                                                                                                                                                                                                                                                                                                                                                                                                                                                                                                                                                                                                                                                                                                                                                                                                                                                                                                                                                                                                                                                                                                                                                                                                                                |
|-------------------------------------------------------------------------------------------------------------------------------------------|--------------------------------------------------------------------------------------------------------------------------------------------------------------------------------------------------------------------------------------------------------------------------------------------------------------------------------------------------------------------------------------------------------------------------------------------------------------------------------------------------------------------------------------------------------------------------------------------------------------------------------------------------------------------------------------------------------------------------------------------------------------------------------------------------------------------------------------------------------------------------------------------------------------------------------------------------------------------------------------------------------------------------------------------------------------------------------------------------------------------------------------------------------------------------------------------------------------------------------------------------------------------------------------------------------------------------------------------------------------------------------------------------------------------------------------------------------------------------------------------------------------------------------------------------------------------------------------------------------------------------------------------------------------------------------------------------------------------------------------------------------------------------------------------------------------------------------------------------------------------------------------------------------------------------------------------------------------------------------------------------------------------------------------------------------------------------------------------------------------------------------|
| 5—Handle Latch Assembly (Qty 1)<br>Right Hand                                                                                             |                                                                                                                                                                                                                                                                                                                                                                                                                                                                                                                                                                                                                                                                                                                                                                                                                                                                                                                                                                                                                                                                                                                                                                                                                                                                                                                                                                                                                                                                                                                                                                                                                                                                                                                                                                                                                                                                                                                                                                                                                                                                                                                                |
| 6—Connecting Bar (Qty 2) 24.00"                                                                                                           |                                                                                                                                                                                                                                                                                                                                                                                                                                                                                                                                                                                                                                                                                                                                                                                                                                                                                                                                                                                                                                                                                                                                                                                                                                                                                                                                                                                                                                                                                                                                                                                                                                                                                                                                                                                                                                                                                                                                                                                                                                                                                                                                |
| 7—Front Drive Shaft (Qty 2)<br>B Version, 35.75"                                                                                          |                                                                                                                                                                                                                                                                                                                                                                                                                                                                                                                                                                                                                                                                                                                                                                                                                                                                                                                                                                                                                                                                                                                                                                                                                                                                                                                                                                                                                                                                                                                                                                                                                                                                                                                                                                                                                                                                                                                                                                                                                                                                                                                                |
| 8-L & Z Post Kit(Qty 1)<br>Adj. Z Post, 7.25", L Post, w/HKT-0160                                                                         |                                                                                                                                                                                                                                                                                                                                                                                                                                                                                                                                                                                                                                                                                                                                                                                                                                                                                                                                                                                                                                                                                                                                                                                                                                                                                                                                                                                                                                                                                                                                                                                                                                                                                                                                                                                                                                                                                                                                                                                                                                                                                                                                |
| M6 x 20MM (2X)  1/4 Lock Washer (2X)  1/4 Flat Washer (2X)                                                                                | L Post Bracket Clamp (2X)  Z Post (2X)  L Post (2X)                                                                                                                                                                                                                                                                                                                                                                                                                                                                                                                                                                                                                                                                                                                                                                                                                                                                                                                                                                                                                                                                                                                                                                                                                                                                                                                                                                                                                                                                                                                                                                                                                                                                                                                                                                                                                                                                                                                                                                                                                                                                            |
| 9—Rear Drive Shaft(Qty 1) Right Hand, B4 Version, 46.00"                                                                                  | 2 Tost (2X) 2 Tost (2X)                                                                                                                                                                                                                                                                                                                                                                                                                                                                                                                                                                                                                                                                                                                                                                                                                                                                                                                                                                                                                                                                                                                                                                                                                                                                                                                                                                                                                                                                                                                                                                                                                                                                                                                                                                                                                                                                                                                                                                                                                                                                                                        |
| 10—Handle Latch Assembly(Qty 1)<br>Left Hand                                                                                              |                                                                                                                                                                                                                                                                                                                                                                                                                                                                                                                                                                                                                                                                                                                                                                                                                                                                                                                                                                                                                                                                                                                                                                                                                                                                                                                                                                                                                                                                                                                                                                                                                                                                                                                                                                                                                                                                                                                                                                                                                                                                                                                                |
| 11—USQSG-Ergorack(Qty 1) Quick Start Guide, Rotation                                                                                      | PRIME DESIGN TO THE PRIME PRIM |
| * Once rack installation is complete, place the Quick Start Guide into<br>the vehicle's glove box for future ladder setup and adjustment. | Quick Start Guide Rotation                                                                                                                                                                                                                                                                                                                                                                                                                                                                                                                                                                                                                                                                                                                                                                                                                                                                                                                                                                                                                                                                                                                                                                                                                                                                                                                                                                                                                                                                                                                                                                                                                                                                                                                                                                                                                                                                                                                                                                                                                                                                                                     |
| 12—HKT-8163-Rotation Hardware Kit (Qty 2) (Not called out in Overview)                                                                    | Keep in vehide for reference                                                                                                                                                                                                                                                                                                                                                                                                                                                                                                                                                                                                                                                                                                                                                                                                                                                                                                                                                                                                                                                                                                                                                                                                                                                                                                                                                                                                                                                                                                                                                                                                                                                                                                                                                                                                                                                                                                                                                                                                                                                                                                   |
| Clevis Pin (1X)  M8 x 50MM                                                                                                                | %" x 2.25" (2X)                                                                                                                                                                                                                                                                                                                                                                                                                                                                                                                                                                                                                                                                                                                                                                                                                                                                                                                                                                                                                                                                                                                                                                                                                                                                                                                                                                                                                                                                                                                                                                                                                                                                                                                                                                                                                                                                                                                                                                                                                                                                                                                |
| Cotter Pin (1X)  M8 x 25MM (1X)                                                                                                           |                                                                                                                                                                                                                                                                                                                                                                                                                                                                                                                                                                                                                                                                                                                                                                                                                                                                                                                                                                                                                                                                                                                                                                                                                                                                                                                                                                                                                                                                                                                                                                                                                                                                                                                                                                                                                                                                                                                                                                                                                                                                                                                                |
| M8 Lock Nut (                                                                                                                             | 5X) 3/8" Lock Nut (2X) 5/16" Flat Washer (10X) 3/8" Flat Washer (4X)                                                                                                                                                                                                                                                                                                                                                                                                                                                                                                                                                                                                                                                                                                                                                                                                                                                                                                                                                                                                                                                                                                                                                                                                                                                                                                                                                                                                                                                                                                                                                                                                                                                                                                                                                                                                                                                                                                                                                                                                                                                           |
| 1.00" Sealing Sticker (16Y)                                                                                                               | Anti-Seize (1X)                                                                                                                                                                                                                                                                                                                                                                                                                                                                                                                                                                                                                                                                                                                                                                                                                                                                                                                                                                                                                                                                                                                                                                                                                                                                                                                                                                                                                                                                                                                                                                                                                                                                                                                                                                                                                                                                                                                                                                                                                                                                                                                |
| Stickers (16X)                                                                                                                            | Lubricant (1X)                                                                                                                                                                                                                                                                                                                                                                                                                                                                                                                                                                                                                                                                                                                                                                                                                                                                                                                                                                                                                                                                                                                                                                                                                                                                                                                                                                                                                                                                                                                                                                                                                                                                                                                                                                                                                                                                                                                                                                                                                                                                                                                 |