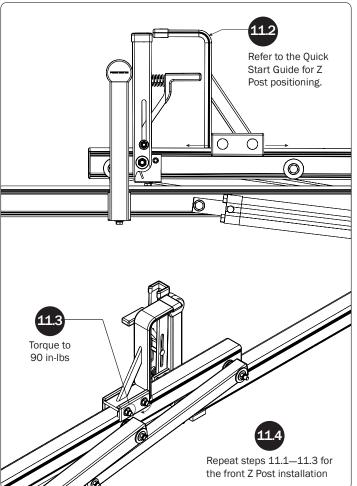

## L POSTS SEE QUICK START GUIDE FOR ADJUSTMENTS

*NOTE:* The Auto Clamps may come preset from the factory for packaging purposes only. To assemble the L Posts to the Crossbars, the Auto Clamps may need to be repositioned.