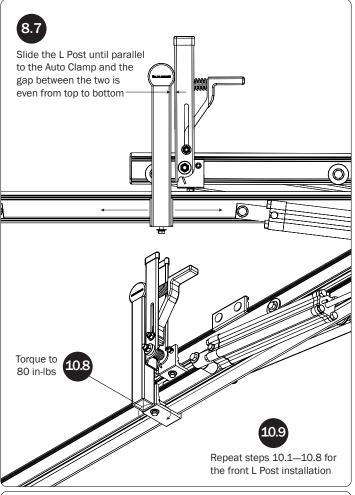

## L POSTS SEE QUICK START GUIDE FOR ADJUSTMENTS

*NOTE:* The Auto Clamps may come preset from the factory for packaging purposes only. To assemble the L Posts to the Crossbars, the Auto Clamps may need to be repositioned.