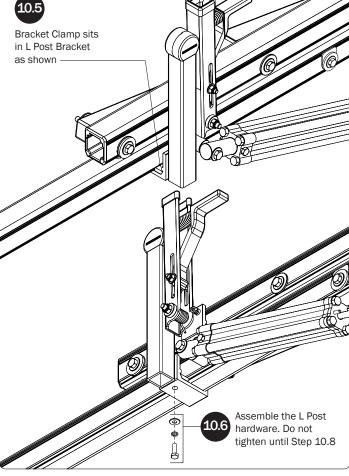

## L POSTS SEE QUICK START GUIDE FOR ADJUSTMENTS

*NOTE:* The Auto Clamps may come preset from the factory for packaging purposes only. To assemble the L Posts to the Crossbars, the Auto Clamps may need to be repositioned.