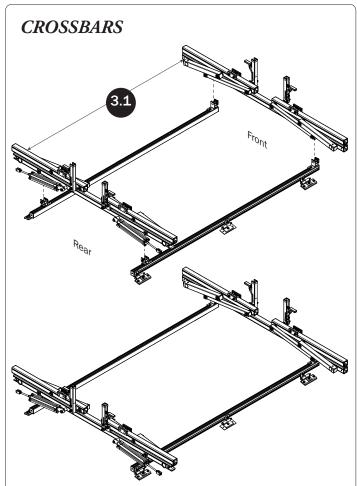

## PRIME DESIGN

A Safe Fleet Brand













PRIME DESIGN, A SAFE FLEET BRAND • Address: 1689 Oakdale Avenue #102, West St Paul, Minnesota 55118 • Phone: 651-552-8554 • Toll Free: 1.8. PRIME.RACK • Fax: 651-552-1799 • Email: info@primedesign.net • Website: www.primedesign.net
TM & © 2018 PRIME DESIGN. PROTECTED BY ONE OR MORE OF THE FOLLOWING PATENT NO.'s 6764268, 6971563, 2364879, 8857689, 8511525, 8991889, 2271515, 2364897, 9506292, 9481313, 9481314, 9796340, 6202807, 6427889, 9415726 AND OTHER PATENTS PENDING























## L POSTS SEE QUICK START GUIDE FOR ADJUSTMENTS

*NOTE:* The Auto Clamps may come preset from the factory for packaging purposes only. To assemble the L Posts to the Crossbars, the Auto Clamps may need to be repositioned.