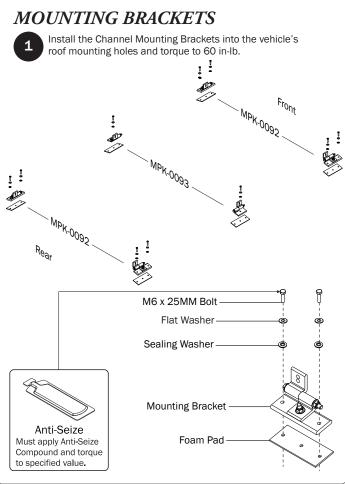

## PRIME DESIGN

A Safe Fleet Brand













PRIME DESIGN, A SAFE FLEET BRAND • Address: 1689 Oakdale Avenue #102, West St Paul, Minnesota 55118 • Phone: 651-552-8554 • Toll Free: 1.8. PRIME.RACK • Fax: 651-552-1799 • Email: info@primedesign.net • Website: www.primedesign.net
TM & © 2018 PRIME DESIGN. PROTECTED BY ONE OR MORE OF THE FOLLOWING PATENT NO.'s 6764268, 6971563, 2364879, 8857689, 8511525, 8991889, 2271515, 2364897, 9506292, 9481313, 9481314, 9796340, 6202807, 6427889, 9415726 AND OTHER PATENTS PENDING























## L POSTS SEE QUICK START GUIDE FOR ADJUSTMENTS

*NOTE:* The Auto Clamps may come preset from the factory for packaging purposes only. To assemble the L Posts to the Crossbars, the Auto Clamps may need to be repositioned.