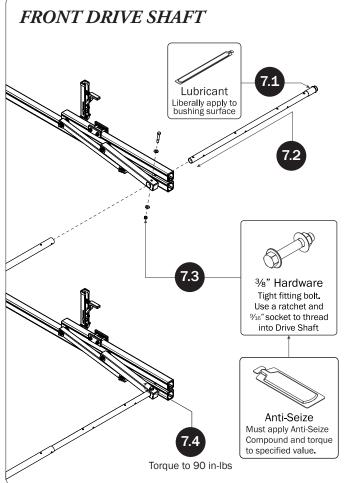

## PRIME DESIGN

A Safe Fleet Brand













PRIME DESIGN, A SAFE FLEET BRAND • Address: 1689 Oakdale Avenue #102, West St Paul, Minnesota 55118 • Phone: 651-552-8554 • Toll Free: 1.8. PRIME.RACK • Fax: 651-552-1799 • Email: info@primedesign.net • Website: www.primedesign.net
TM & © 2018 PRIME DESIGN. PROTECTED BY ONE OR MORE OF THE FOLLOWING PATENT NO.'s 6764268, 6971563, 2364879, 8857689, 8511525, 8991889, 2271515, 2364897, 9506292, 9481313, 9481314, 9796340, 6202807, 6427889, 9415726 AND OTHER PATENTS PENDING























## L POSTS SEE QUICK START GUIDE FOR ADJUSTMENTS

*NOTE:* The Auto Clamps may come preset from the factory for packaging purposes only. To assemble the L Posts to the Crossbars, the Auto Clamps may need to be repositioned.