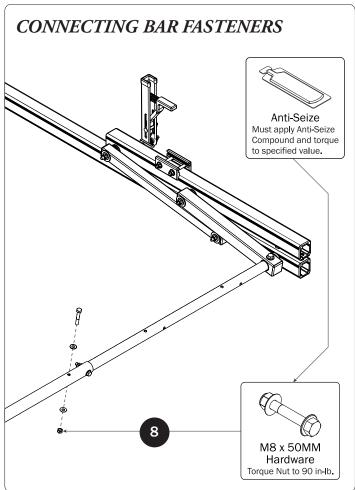

## PRIME DESIGN

A Safe Fleet Brand













PRIME DESIGN, A SAFE FLEET BRAND • Address: 1689 Oakdale Avenue #102, West St Paul, Minnesota 55118 • Phone: 651-552-8554 • Toll Free: 1.8. PRIME.RACK • Fax: 651-552-1799 • Email: info@primedesign.net • Website: www.primedesign.net
TM & © 2018 PRIME DESIGN. PROTECTED BY ONE OR MORE OF THE FOLLOWING PATENT NO.'s 6764268, 6971563, 2364879, 8857689, 8511525, 8991889, 2271515, 2364897, 9506292, 9481313, 9481314, 9796340, 6202807, 6427889, 9415726 AND OTHER PATENTS PENDING























## L POSTS SEE QUICK START GUIDE FOR ADJUSTMENTS

*NOTE:* The Auto Clamps may come preset from the factory for packaging purposes only. To assemble the L Posts to the Crossbars, the Auto Clamps may need to be repositioned.