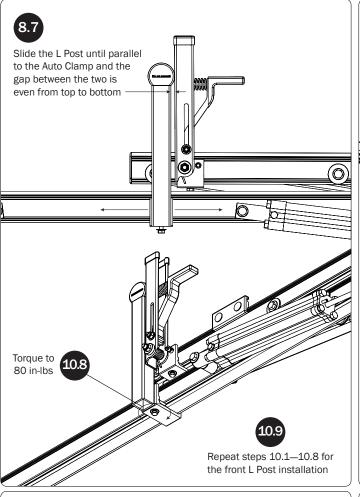

## L POSTS SEE QUICK START GUIDE FOR ADJUSTMENTS

*NOTE:* The Auto Clamps may come preset from the factory for packaging purposes only. To assemble the L Posts to the Crossbars, the Auto Clamps may need to be repositioned.