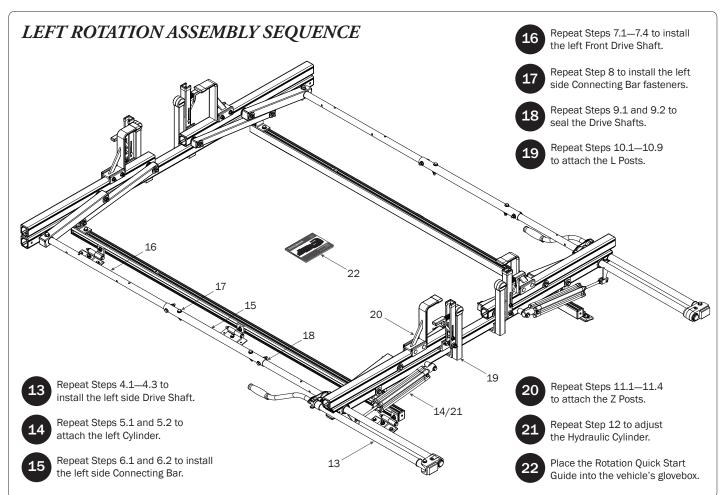

## PRIME DESIGN

A Safe Fleet Brand













PRIME DESIGN, A SAFE FLEET BRAND • Address: 1689 Oakdale Avenue #102, West St Paul, Minnesota 55118 • Phone: 651-552-8554 • Toll Free: 1.8. PRIME.RACK • Fax: 651-552-1799 • Email: info@primedesign.net • Website: www.primedesign.net
TM & © 2018 PRIME DESIGN. PROTECTED BY ONE OR MORE OF THE FOLLOWING PATENT NO.'s 6764268, 6971563, 2364879, 8857689, 8511525, 8991889, 2271515, 2364897, 9506292, 9481313, 9481314, 9796340, 6202807, 6427889, 9415726 AND OTHER PATENTS PENDING























## L POSTS SEE QUICK START GUIDE FOR ADJUSTMENTS

*NOTE:* The Auto Clamps may come preset from the factory for packaging purposes only. To assemble the L Posts to the Crossbars, the Auto Clamps may need to be repositioned.