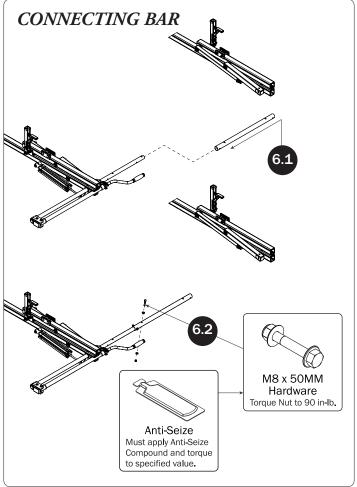

## PRIME DESIGN

A Safe Fleet Brand













PRIME DESIGN, A SAFE FLEET BRAND • Address: 1689 Oakdale Avenue #102, West St Paul, Minnesota 55118 • Phone: 651-552-8554 • Toll Free: 1.8. PRIME.RACK • Fax: 651-552-1799 • Email: info@primedesign.net • Website: www.primedesign.net
TM & © 2018 PRIME DESIGN. PROTECTED BY ONE OR MORE OF THE FOLLOWING PATENT NO.'s 6764268, 6971563, 2364879, 8857689, 8511525, 8991889, 2271515, 2364897, 9506292, 9481313, 9481314, 9796340, 6202807, 6427889, 9415726 AND OTHER PATENTS PENDING























## L POSTS SEE QUICK START GUIDE FOR ADJUSTMENTS

*NOTE:* The Auto Clamps may come preset from the factory for packaging purposes only. To assemble the L Posts to the Crossbars, the Auto Clamps may need to be repositioned.