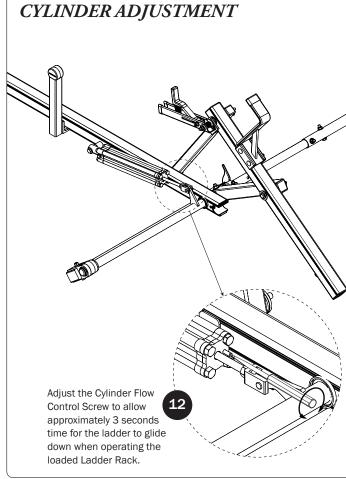

## L POSTS SEE QUICK START GUIDE FOR ADJUSTMENTS

*NOTE:* The Auto Clamps may come preset from the factory for packaging purposes only. To assemble the L Posts to the Crossbars, the Auto Clamps may need to be repositioned.