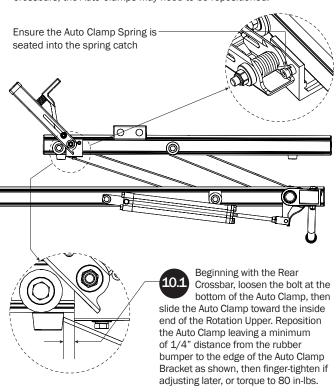

## L POSTS SEE QUICK START GUIDE FOR ADJUSTMENTS

*NOTE:* The Auto Clamps may come preset from the factory for packaging purposes only. To assemble the L Posts to the Crossbars, the Auto Clamps may need to be repositioned.