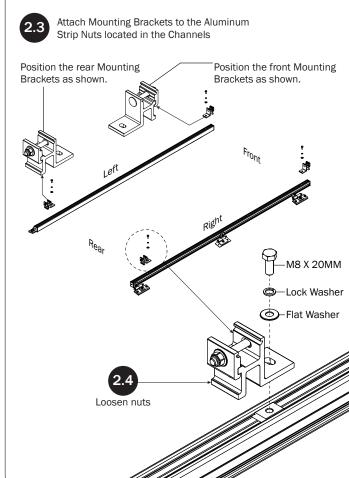

## PRIME DESIGN

A Safe Fleet Brand













PRIME DESIGN, A SAFE FLEET BRAND • Address: 1689 Oakdale Avenue #102, West St Paul, Minnesota 55118 • Phone: 651-552-8554 • Toll Free: 1.8. PRIME.RACK • Fax: 651-552-1799 • Email: info@primedesign.net • Website: www.primedesign.net
TM & © 2018 PRIME DESIGN. PROTECTED BY ONE OR MORE OF THE FOLLOWING PATENT NO.'s 6764268, 6971563, 2364879, 8857689, 8511525, 8991889, 2271515, 2364897, 9506292, 9481313, 9481314, 9796340, 6202807, 6427889, 9415726 AND OTHER PATENTS PENDING























## L POSTS SEE QUICK START GUIDE FOR ADJUSTMENTS

*NOTE:* The Auto Clamps may come preset from the factory for packaging purposes only. To assemble the L Posts to the Crossbars, the Auto Clamps may need to be repositioned.