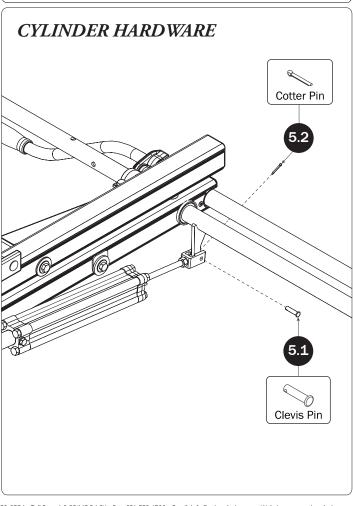

## PRIME DESIGN

A Safe Fleet Brand













PRIME DESIGN, A SAFE FLEET BRAND • Address: 1689 Oakdale Avenue #102, West St Paul, Minnesota 55118 • Phone: 651-552-8554 • Toll Free: 1.8. PRIME.RACK • Fax: 651-552-1799 • Email: info@primedesign.net • Website: www.primedesign.net
TM & © 2018 PRIME DESIGN. PROTECTED BY ONE OR MORE OF THE FOLLOWING PATENT NO.'s 6764268, 6971563, 2364879, 8857689, 8511525, 8991889, 2271515, 2364897, 9506292, 9481313, 9481314, 9796340, 6202807, 6427889, 9415726 AND OTHER PATENTS PENDING























## L POSTS SEE QUICK START GUIDE FOR ADJUSTMENTS

*NOTE:* The Auto Clamps may come preset from the factory for packaging purposes only. To assemble the L Posts to the Crossbars, the Auto Clamps may need to be repositioned.