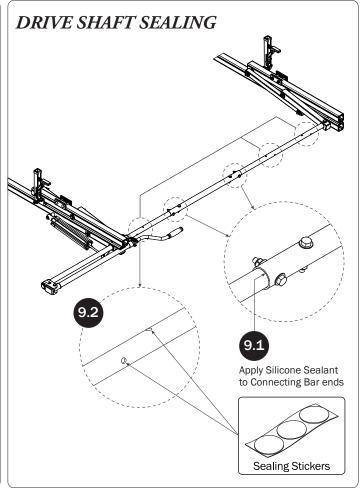

## L POSTS SEE QUICK START GUIDE FOR ADJUSTMENTS

*NOTE:* The Auto Clamps may come preset from the factory for packaging purposes only. To assemble the L Posts to the Crossbars, the Auto Clamps may need to be repositioned.