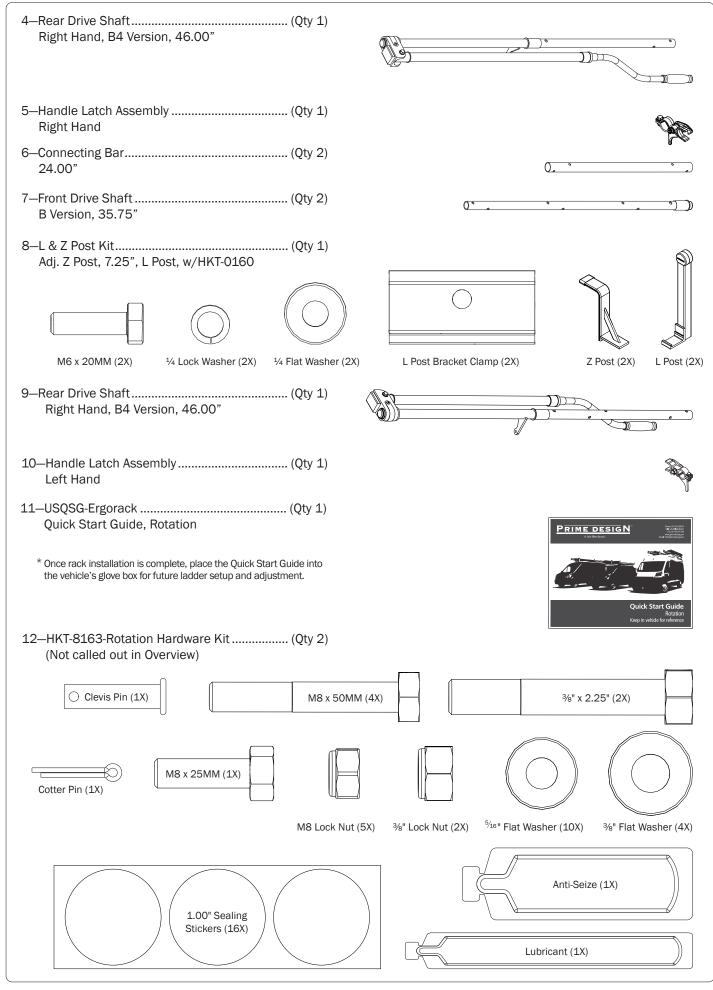

## PRIME DESIGN

A Safe Fleet Brand













PRIME DESIGN, A SAFE FLEET BRAND • Address: 1689 Oakdale Avenue #102, West St Paul, Minnesota 55118 • Phone: 651-552-8554 • Toll Free: 1.8. PRIME.RACK • Fax: 651-552-1799 • Email: info@primedesign.net • Website: www.primedesign.net
TM & © 2018 PRIME DESIGN. PROTECTED BY ONE OR MORE OF THE FOLLOWING PATENT NO.'s 6764268, 6971563, 2364879, 8857689, 8511525, 8991889, 2271515, 2364897, 9506292, 9481313, 9481314, 9796340, 6202807, 6427889, 9415726 AND OTHER PATENTS PENDING























## L POSTS SEE QUICK START GUIDE FOR ADJUSTMENTS

*NOTE:* The Auto Clamps may come preset from the factory for packaging purposes only. To assemble the L Posts to the Crossbars, the Auto Clamps may need to be repositioned.