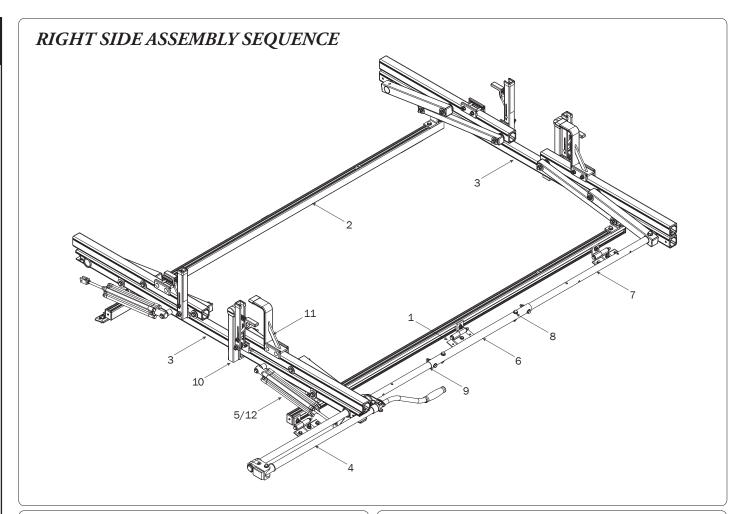

## L POSTS SEE QUICK START GUIDE FOR ADJUSTMENTS

*NOTE:* The Auto Clamps may come preset from the factory for packaging purposes only. To assemble the L Posts to the Crossbars, the Auto Clamps may need to be repositioned.