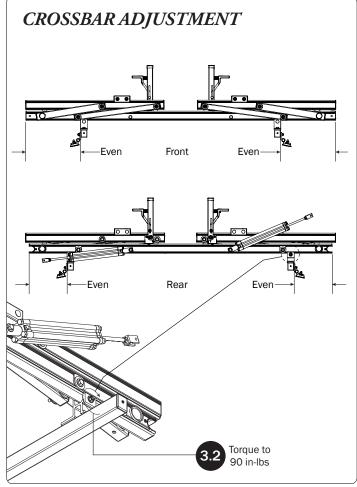

## PRIME DESIGN

A Safe Fleet Brand













PRIME DESIGN, A SAFE FLEET BRAND • Address: 1689 Oakdale Avenue #102, West St Paul, Minnesota 55118 • Phone: 651-552-8554 • Toll Free: 1.8. PRIME.RACK • Fax: 651-552-1799 • Email: info@primedesign.net • Website: www.primedesign.net
TM & © 2018 PRIME DESIGN. PROTECTED BY ONE OR MORE OF THE FOLLOWING PATENT NO.'s 6764268, 6971563, 2364879, 8857689, 8511525, 8991889, 2271515, 2364897, 9506292, 9481313, 9481314, 9796340, 6202807, 6427889, 9415726 AND OTHER PATENTS PENDING























## L POSTS SEE QUICK START GUIDE FOR ADJUSTMENTS

*NOTE:* The Auto Clamps may come preset from the factory for packaging purposes only. To assemble the L Posts to the Crossbars, the Auto Clamps may need to be repositioned.