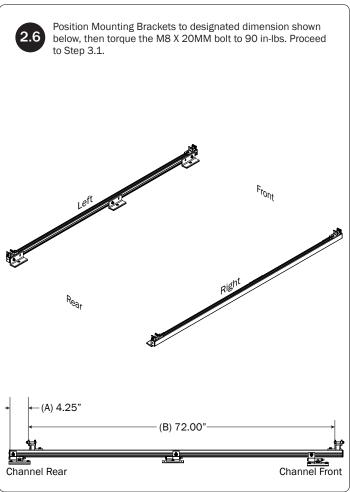

## PRIME DESIGN

A Safe Fleet Brand













PRIME DESIGN, A SAFE FLEET BRAND • Address: 1689 Oakdale Avenue #102, West St Paul, Minnesota 55118 • Phone: 651-552-8554 • Toll Free: 1.8. PRIME.RACK • Fax: 651-552-1799 • Email: info@primedesign.net • Website: www.primedesign.net
TM & © 2018 PRIME DESIGN. PROTECTED BY ONE OR MORE OF THE FOLLOWING PATENT NO.'s 6764268, 6971563, 2364879, 8857689, 8511525, 8991889, 2271515, 2364897, 9506292, 9481313, 9481314, 9796340, 6202807, 6427889, 9415726 AND OTHER PATENTS PENDING























## L POSTS SEE QUICK START GUIDE FOR ADJUSTMENTS

*NOTE:* The Auto Clamps may come preset from the factory for packaging purposes only. To assemble the L Posts to the Crossbars, the Auto Clamps may need to be repositioned.