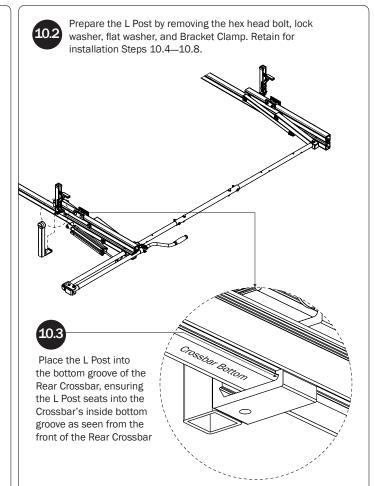

## L POSTS SEE QUICK START GUIDE FOR ADJUSTMENTS

*NOTE:* The Auto Clamps may come preset from the factory for packaging purposes only. To assemble the L Posts to the Crossbars, the Auto Clamps may need to be repositioned.