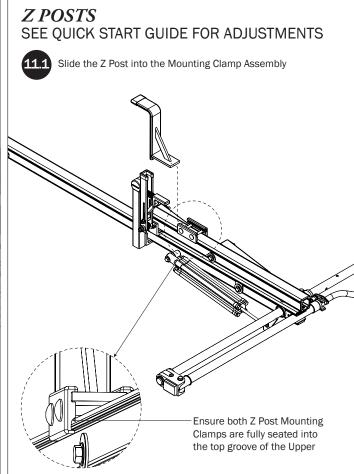

## PRIME DESIGN

A Safe Fleet Brand













PRIME DESIGN, A SAFE FLEET BRAND • Address: 1689 Oakdale Avenue #102, West St Paul, Minnesota 55118 • Phone: 651-552-8554 • Toll Free: 1.8. PRIME.RACK • Fax: 651-552-1799 • Email: info@primedesign.net • Website: www.primedesign.net
TM & © 2018 PRIME DESIGN. PROTECTED BY ONE OR MORE OF THE FOLLOWING PATENT NO.'s 6764268, 6971563, 2364879, 8857689, 8511525, 8991889, 2271515, 2364897, 9506292, 9481313, 9481314, 9796340, 6202807, 6427889, 9415726 AND OTHER PATENTS PENDING























## L POSTS SEE QUICK START GUIDE FOR ADJUSTMENTS

*NOTE:* The Auto Clamps may come preset from the factory for packaging purposes only. To assemble the L Posts to the Crossbars, the Auto Clamps may need to be repositioned.