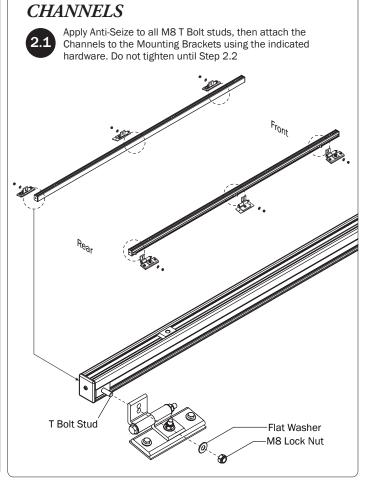

## PRIME DESIGN

A Safe Fleet Brand













PRIME DESIGN, A SAFE FLEET BRAND • Address: 1689 Oakdale Avenue #102, West St Paul, Minnesota 55118 • Phone: 651-552-8554 • Toll Free: 1.8. PRIME.RACK • Fax: 651-552-1799 • Email: info@primedesign.net • Website: www.primedesign.net
TM & © 2018 PRIME DESIGN. PROTECTED BY ONE OR MORE OF THE FOLLOWING PATENT NO.'s 6764268, 6971563, 2364879, 8857689, 8511525, 8991889, 2271515, 2364897, 9506292, 9481313, 9481314, 9796340, 6202807, 6427889, 9415726 AND OTHER PATENTS PENDING























## L POSTS SEE QUICK START GUIDE FOR ADJUSTMENTS

*NOTE:* The Auto Clamps may come preset from the factory for packaging purposes only. To assemble the L Posts to the Crossbars, the Auto Clamps may need to be repositioned.