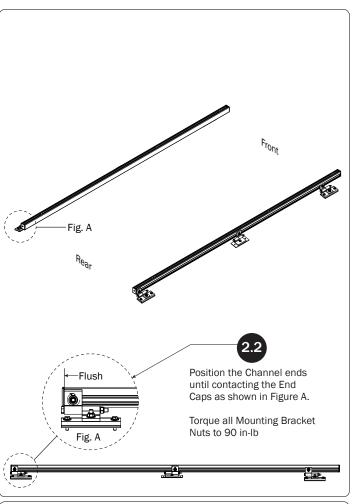

## PRIME DESIGN

A Safe Fleet Brand













PRIME DESIGN, A SAFE FLEET BRAND • Address: 1689 Oakdale Avenue #102, West St Paul, Minnesota 55118 • Phone: 651-552-8554 • Toll Free: 1.8. PRIME.RACK • Fax: 651-552-1799 • Email: info@primedesign.net • Website: www.primedesign.net
TM & © 2018 PRIME DESIGN. PROTECTED BY ONE OR MORE OF THE FOLLOWING PATENT NO.'s 6764268, 6971563, 2364879, 8857689, 8511525, 8991889, 2271515, 2364897, 9506292, 9481313, 9481314, 9796340, 6202807, 6427889, 9415726 AND OTHER PATENTS PENDING























## L POSTS SEE QUICK START GUIDE FOR ADJUSTMENTS

*NOTE:* The Auto Clamps may come preset from the factory for packaging purposes only. To assemble the L Posts to the Crossbars, the Auto Clamps may need to be repositioned.