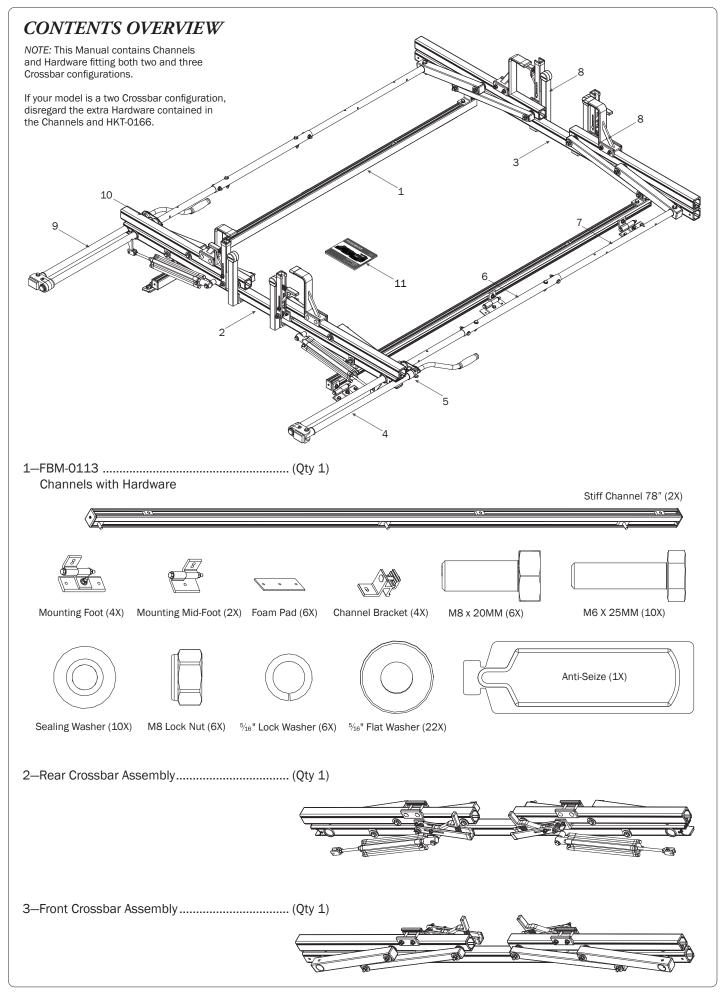

## PRIME DESIGN

A Safe Fleet Brand













PRIME DESIGN, A SAFE FLEET BRAND • Address: 1689 Oakdale Avenue #102, West St Paul, Minnesota 55118 • Phone: 651-552-8554 • Toll Free: 1.8. PRIME.RACK • Fax: 651-552-1799 • Email: info@primedesign.net • Website: www.primedesign.net
TM & © 2018 PRIME DESIGN. PROTECTED BY ONE OR MORE OF THE FOLLOWING PATENT NO.'s 6764268, 6971563, 2364879, 8857689, 8511525, 8991889, 2271515, 2364897, 9506292, 9481313, 9481314, 9796340, 6202807, 6427889, 9415726 AND OTHER PATENTS PENDING























## L POSTS SEE QUICK START GUIDE FOR ADJUSTMENTS

*NOTE:* The Auto Clamps may come preset from the factory for packaging purposes only. To assemble the L Posts to the Crossbars, the Auto Clamps may need to be repositioned.