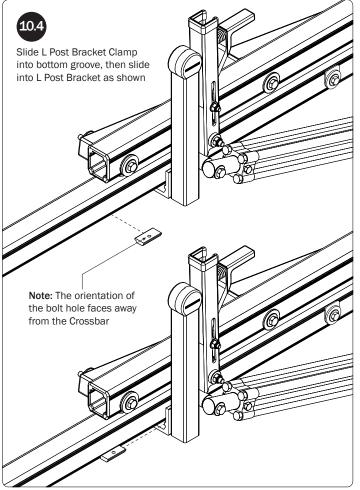

## L POSTS SEE QUICK START GUIDE FOR ADJUSTMENTS

*NOTE:* The Auto Clamps may come preset from the factory for packaging purposes only. To assemble the L Posts to the Crossbars, the Auto Clamps may need to be repositioned.