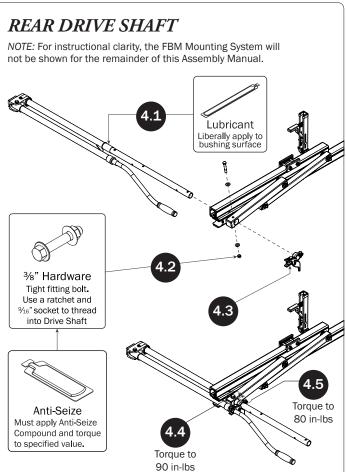

## PRIME DESIGN

A Safe Fleet Brand













PRIME DESIGN, A SAFE FLEET BRAND • Address: 1689 Oakdale Avenue #102, West St Paul, Minnesota 55118 • Phone: 651-552-8554 • Toll Free: 1.8. PRIME.RACK • Fax: 651-552-1799 • Email: info@primedesign.net • Website: www.primedesign.net
TM & © 2018 PRIME DESIGN. PROTECTED BY ONE OR MORE OF THE FOLLOWING PATENT NO.'s 6764268, 6971563, 2364879, 8857689, 8511525, 8991889, 2271515, 2364897, 9506292, 9481313, 9481314, 9796340, 6202807, 6427889, 9415726 AND OTHER PATENTS PENDING























## L POSTS SEE QUICK START GUIDE FOR ADJUSTMENTS

*NOTE:* The Auto Clamps may come preset from the factory for packaging purposes only. To assemble the L Posts to the Crossbars, the Auto Clamps may need to be repositioned.