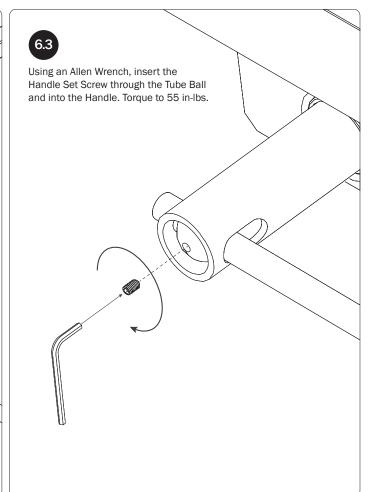

## PRIME DESIGN

A Safe Fleet Brand

| 6—Clamp Down Tube(Qty 2)                                    |                                              |
|-------------------------------------------------------------|----------------------------------------------|
| Front, 48.00"                                               |                                              |
| 7—Clamp Down Tube Splice(Qty 2) Welded, 5.00"               |                                              |
| 8—Clamp Down Horn(Qty 2)<br>Left Hand, with Cap, 15.00"     |                                              |
|                                                             |                                              |
| 9—Clamp Down Handle Tube(Qty 2)<br>14.50"                   |                                              |
| 10—Clamp Down Handle Tube Bracket(Qty 2)<br>Rear, Left Hand |                                              |
| 11—Clamp Down Handle(Qty 2) With Black Grip, 18.00"         |                                              |
| 12—Clamp Down Hook(Qty 2)<br>Front, Slotted                 |                                              |
| 13—Handle Latch Lock Plate(Qty 2) With Hardware, Gen1       |                                              |
| 14—Clamp Down Hook (Qty 2) Rear                             |                                              |
| HKT-8112-Clamp Down Hardware Kit                            |                                              |
| M8 x 55MM (4X)                                              | M8 x 65MM (2X)                               |
| M8 Locknut (18x) 5/16 " Flat Washer (32X)                   |                                              |
| M8 x 65MM Carriage Bolt (4X)                                | M8 x 70MM (8X)                               |
| Ball Set Screw (2X)  Anti-Seize (2X)  Clamp I               | Down Ball (2X) Clamp Down Handle Sleeve (4X) |