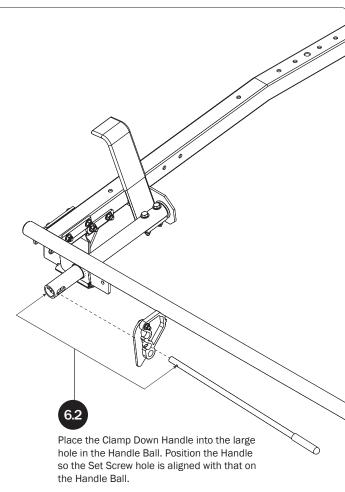

## PRIME DESIGN

A Safe Fleet Brand

| 6—Clamp Down Tube(Qty 2)                                    |                                              |
|-------------------------------------------------------------|----------------------------------------------|
| Front, 48.00"                                               |                                              |
| 7—Clamp Down Tube Splice(Qty 2) Welded, 5.00"               |                                              |
| 8—Clamp Down Horn(Qty 2)<br>Left Hand, with Cap, 15.00"     |                                              |
|                                                             |                                              |
| 9—Clamp Down Handle Tube(Qty 2)<br>14.50"                   |                                              |
| 10—Clamp Down Handle Tube Bracket(Qty 2)<br>Rear, Left Hand |                                              |
| 11—Clamp Down Handle(Qty 2) With Black Grip, 18.00"         |                                              |
| 12—Clamp Down Hook(Qty 2)<br>Front, Slotted                 |                                              |
| 13—Handle Latch Lock Plate(Qty 2) With Hardware, Gen1       |                                              |
| 14—Clamp Down Hook (Qty 2) Rear                             |                                              |
| HKT-8112-Clamp Down Hardware Kit                            |                                              |
| M8 x 55MM (4X)                                              | M8 x 65MM (2X)                               |
| M8 Locknut (18x) 5/16 " Flat Washer (32X)                   |                                              |
| M8 x 65MM Carriage Bolt (4X)                                | M8 x 70MM (8X)                               |
| Ball Set Screw (2X)  Anti-Seize (2X)  Clamp I               | Down Ball (2X) Clamp Down Handle Sleeve (4X) |