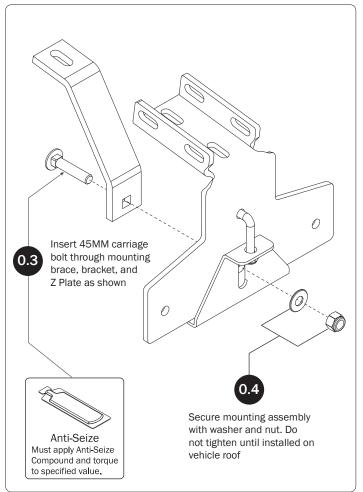

|
| 13—Handle Latch Lock Plate(Qty 2) With Hardware, Gen1       |                                              |
| 14—Clamp Down Hook (Qty 2) Rear                             |                                              |
| HKT-8112-Clamp Down Hardware Kit                            |                                              |
| M8 x 55MM (4X)                                              | M8 x 65MM (2X)                               |
| M8 Locknut (18x) 5/16 " Flat Washer (32X)                   |                                              |
| M8 x 65MM Carriage Bolt (4X)                                | M8 x 70MM (8X)                               |
| Ball Set Screw (2X)  Anti-Seize (2X)  Clamp I               | Down Ball (2X) Clamp Down Handle Sleeve (4X) |