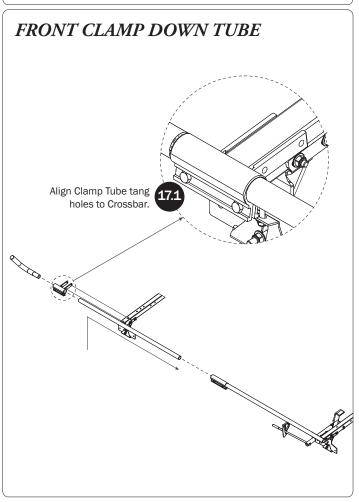

## PRIME DESIGN

A Safe Fleet Brand

| 6—Clamp Down Tube(Qty 2)                                    |                                              |
|-------------------------------------------------------------|----------------------------------------------|
| Front, 48.00"                                               |                                              |
| 7—Clamp Down Tube Splice(Qty 2) Welded, 5.00"               |                                              |
| 8—Clamp Down Horn(Qty 2)<br>Left Hand, with Cap, 15.00"     |                                              |
|                                                             |                                              |
| 9—Clamp Down Handle Tube(Qty 2)<br>14.50"                   |                                              |
| 10—Clamp Down Handle Tube Bracket(Qty 2)<br>Rear, Left Hand |                                              |
| 11—Clamp Down Handle(Qty 2) With Black Grip, 18.00"         |                                              |
| 12—Clamp Down Hook(Qty 2)<br>Front, Slotted                 |                                              |
| 13—Handle Latch Lock Plate(Qty 2) With Hardware, Gen1       |                                              |
| 14—Clamp Down Hook (Qty 2) Rear                             |                                              |
| HKT-8112-Clamp Down Hardware Kit                            |                                              |
| M8 x 55MM (4X)                                              | M8 x 65MM (2X)                               |
| M8 Locknut (18x) 5/16 " Flat Washer (32X)                   |                                              |
| M8 x 65MM Carriage Bolt (4X)                                | M8 x 70MM (8X)                               |
| Ball Set Screw (2X)  Anti-Seize (2X)  Clamp I               | Down Ball (2X) Clamp Down Handle Sleeve (4X) |