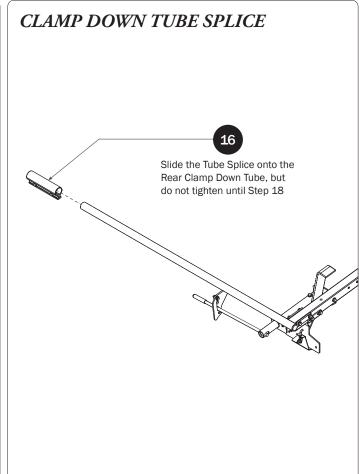

## PRIME DESIGN

A Safe Fleet Brand

| 6—Clamp Down Tube(Qty 2)                                    |                                              |
|-------------------------------------------------------------|----------------------------------------------|
| Front, 48.00"                                               |                                              |
| 7—Clamp Down Tube Splice(Qty 2) Welded, 5.00"               |                                              |
| 8—Clamp Down Horn(Qty 2)<br>Left Hand, with Cap, 15.00"     |                                              |
|                                                             |                                              |
| 9—Clamp Down Handle Tube(Qty 2)<br>14.50"                   |                                              |
| 10—Clamp Down Handle Tube Bracket(Qty 2)<br>Rear, Left Hand |                                              |
| 11—Clamp Down Handle(Qty 2) With Black Grip, 18.00"         |                                              |
| 12—Clamp Down Hook(Qty 2)<br>Front, Slotted                 |                                              |
| 13—Handle Latch Lock Plate(Qty 2) With Hardware, Gen1       |                                              |
| 14—Clamp Down Hook (Qty 2) Rear                             |                                              |
| HKT-8112-Clamp Down Hardware Kit                            |                                              |
| M8 x 55MM (4X)                                              | M8 x 65MM (2X)                               |
| M8 Locknut (18x) 5/16 " Flat Washer (32X)                   |                                              |
| M8 x 65MM Carriage Bolt (4X)                                | M8 x 70MM (8X)                               |
| Ball Set Screw (2X)  Anti-Seize (2X)  Clamp I               | Down Ball (2X) Clamp Down Handle Sleeve (4X) |