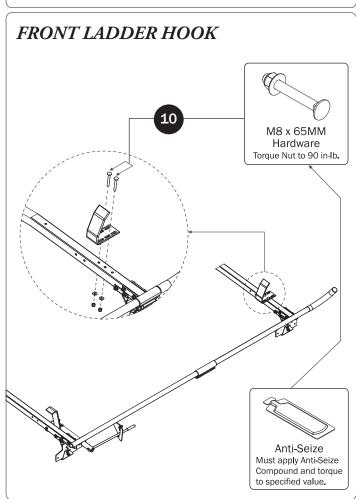

ck Plate(Qty 2) With Hardware, Gen1       |                                              |
| 14—Clamp Down Hook (Qty 2) Rear                             |                                              |
| HKT-8112-Clamp Down Hardware Kit                            |                                              |
| M8 x 55MM (4X)                                              | M8 x 65MM (2X)                               |
| M8 Locknut (18x) 5/16 " Flat Washer (32X)                   |                                              |
| M8 x 65MM Carriage Bolt (4X)                                | M8 x 70MM (8X)                               |
| Ball Set Screw (2X)  Anti-Seize (2X)  Clamp I               | Down Ball (2X) Clamp Down Handle Sleeve (4X) |