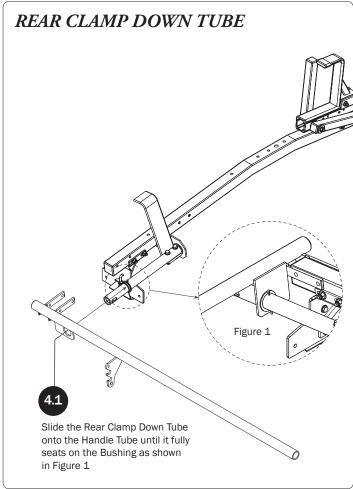

| 13—Handle Latch Lock Plate(Qty 2) With Hardware, Gen1       |                                              |
| 14—Clamp Down Hook (Qty 2) Rear                             |                                              |
| HKT-8112-Clamp Down Hardware Kit                            |                                              |
| M8 x 55MM (4X)                                              | M8 x 65MM (2X)                               |
| M8 Locknut (18x) 5/16 " Flat Washer (32X)                   |                                              |
| M8 x 65MM Carriage Bolt (4X)                                | M8 x 70MM (8X)                               |
| Ball Set Screw (2X)  Anti-Seize (2X)  Clamp I               | Down Ball (2X) Clamp Down Handle Sleeve (4X) |