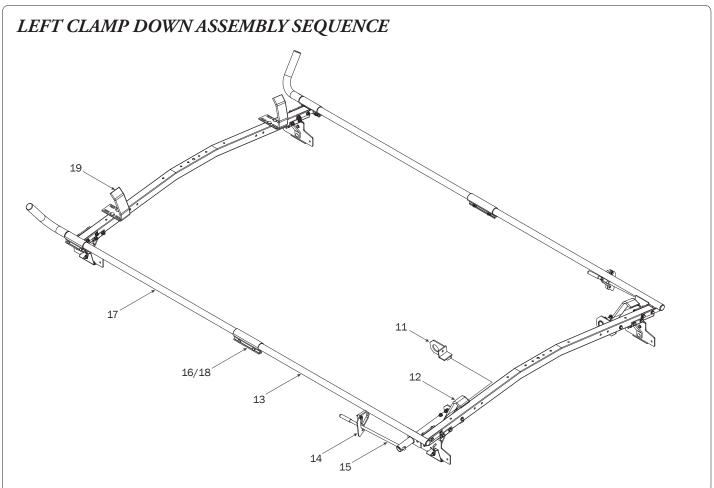

Plate(Qty 2) With Hardware, Gen1       |                                              |
| 14—Clamp Down Hook (Qty 2) Rear                             |                                              |
| HKT-8112-Clamp Down Hardware Kit                            |                                              |
| M8 x 55MM (4X)                                              | M8 x 65MM (2X)                               |
| M8 Locknut (18x) 5/16 " Flat Washer (32X)                   |                                              |
| M8 x 65MM Carriage Bolt (4X)                                | M8 x 70MM (8X)                               |
| Ball Set Screw (2X)  Anti-Seize (2X)  Clamp I               | Down Ball (2X) Clamp Down Handle Sleeve (4X) |