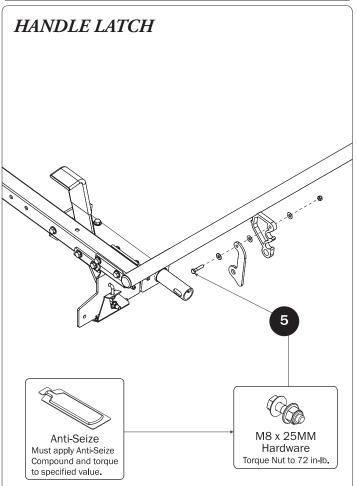

—Handle Latch Lock Plate(Qty 2) With Hardware, Gen1       |                                              |
| 14—Clamp Down Hook (Qty 2) Rear                             |                                              |
| HKT-8112-Clamp Down Hardware Kit                            |                                              |
| M8 x 55MM (4X)                                              | M8 x 65MM (2X)                               |
| M8 Locknut (18x) 5/16 " Flat Washer (32X)                   |                                              |
| M8 x 65MM Carriage Bolt (4X)                                | M8 x 70MM (8X)                               |
| Ball Set Screw (2X)  Anti-Seize (2X)  Clamp I               | Down Ball (2X) Clamp Down Handle Sleeve (4X) |