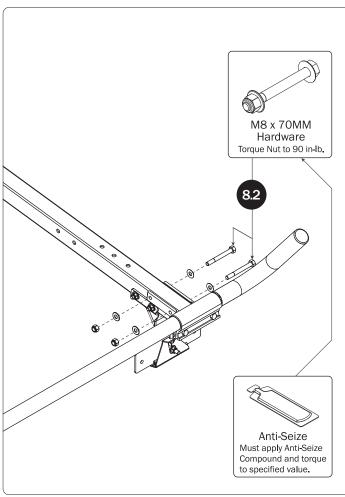

h Lock Plate(Qty 2) With Hardware, Gen1       |                                              |
| 14—Clamp Down Hook (Qty 2) Rear                             |                                              |
| HKT-8112-Clamp Down Hardware Kit                            |                                              |
| M8 x 55MM (4X)                                              | M8 x 65MM (2X)                               |
| M8 Locknut (18x) 5/16 " Flat Washer (32X)                   |                                              |
| M8 x 65MM Carriage Bolt (4X)                                | M8 x 70MM (8X)                               |
| Ball Set Screw (2X)  Anti-Seize (2X)  Clamp I               | Down Ball (2X) Clamp Down Handle Sleeve (4X) |