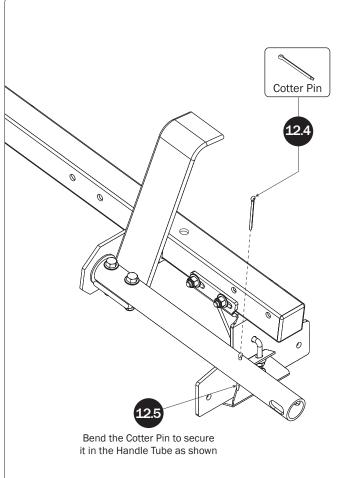

ty 2) With Hardware, Gen1       |                                              |
| 14—Clamp Down Hook (Qty 2) Rear                             |                                              |
| HKT-8112-Clamp Down Hardware Kit                            |                                              |
| M8 x 55MM (4X)                                              | M8 x 65MM (2X)                               |
| M8 Locknut (18x) 5/16 " Flat Washer (32X)                   |                                              |
| M8 x 65MM Carriage Bolt (4X)                                | M8 x 70MM (8X)                               |
| Ball Set Screw (2X)  Anti-Seize (2X)  Clamp I               | Down Ball (2X) Clamp Down Handle Sleeve (4X) |