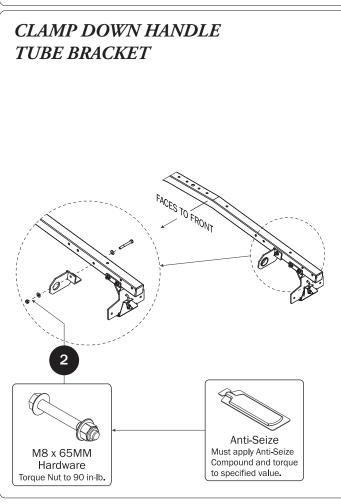

late(Qty 2) With Hardware, Gen1       |                                              |
| 14—Clamp Down Hook (Qty 2) Rear                             |                                              |
| HKT-8112-Clamp Down Hardware Kit                            |                                              |
| M8 x 55MM (4X)                                              | M8 x 65MM (2X)                               |
| M8 Locknut (18x) 5/16 " Flat Washer (32X)                   |                                              |
| M8 x 65MM Carriage Bolt (4X)                                | M8 x 70MM (8X)                               |
| Ball Set Screw (2X)  Anti-Seize (2X)  Clamp I               | Down Ball (2X) Clamp Down Handle Sleeve (4X) |