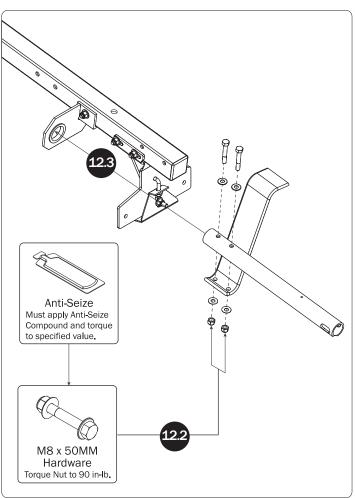

(Qty 2) With Hardware, Gen1       |                                              |
| 14—Clamp Down Hook (Qty 2) Rear                             |                                              |
| HKT-8112-Clamp Down Hardware Kit                            |                                              |
| M8 x 55MM (4X)                                              | M8 x 65MM (2X)                               |
| M8 Locknut (18x) 5/16 " Flat Washer (32X)                   |                                              |
| M8 x 65MM Carriage Bolt (4X)                                | M8 x 70MM (8X)                               |
| Ball Set Screw (2X)  Anti-Seize (2X)  Clamp I               | Down Ball (2X) Clamp Down Handle Sleeve (4X) |