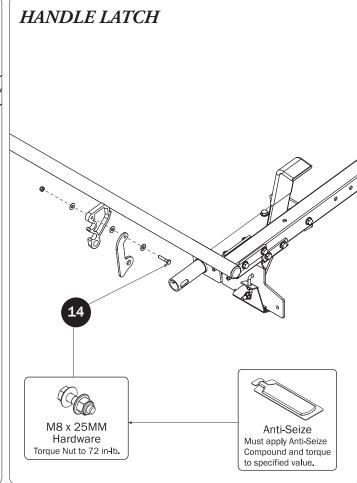

## PRIME DESIGN

A Safe Fleet Brand

| 6—Clamp Down Tube(Qty 2)                                    |                                              |
|-------------------------------------------------------------|----------------------------------------------|
| Front, 48.00"                                               |                                              |
| 7—Clamp Down Tube Splice(Qty 2) Welded, 5.00"               |                                              |
| 8—Clamp Down Horn(Qty 2)<br>Left Hand, with Cap, 15.00"     |                                              |
|                                                             |                                              |
| 9—Clamp Down Handle Tube(Qty 2)<br>14.50"                   |                                              |
| 10—Clamp Down Handle Tube Bracket(Qty 2)<br>Rear, Left Hand |                                              |
| 11—Clamp Down Handle(Qty 2) With Black Grip, 18.00"         |                                              |
| 12—Clamp Down Hook(Qty 2)<br>Front, Slotted                 |                                              |
| 13—Handle Latch Lock Plate(Qty 2) With Hardware, Gen1       |                                              |
| 14—Clamp Down Hook (Qty 2) Rear                             |                                              |
| HKT-8112-Clamp Down Hardware Kit                            |                                              |
| M8 x 55MM (4X)                                              | M8 x 65MM (2X)                               |
| M8 Locknut (18x) 5/16 " Flat Washer (32X)                   |                                              |
| M8 x 65MM Carriage Bolt (4X)                                | M8 x 70MM (8X)                               |
| Ball Set Screw (2X)  Anti-Seize (2X)  Clamp I               | Down Ball (2X) Clamp Down Handle Sleeve (4X) |