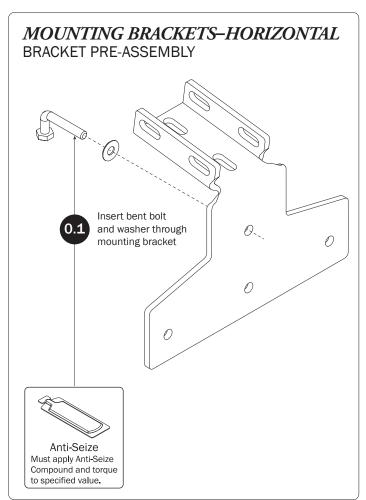

|
| 13—Handle Latch Lock Plate(Qty 2) With Hardware, Gen1       |                                              |
| 14—Clamp Down Hook (Qty 2) Rear                             |                                              |
| HKT-8112-Clamp Down Hardware Kit                            |                                              |
| M8 x 55MM (4X)                                              | M8 x 65MM (2X)                               |
| M8 Locknut (18x) 5/16 " Flat Washer (32X)                   |                                              |
| M8 x 65MM Carriage Bolt (4X)                                | M8 x 70MM (8X)                               |
| Ball Set Screw (2X)  Anti-Seize (2X)  Clamp I               | Down Ball (2X) Clamp Down Handle Sleeve (4X) |