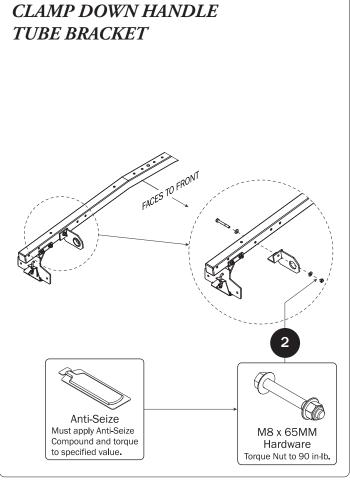

## PRIME DESIGN

A Safe Fleet Brand

| 6—Clamp Down Tube(Qty 2)                                    |                                              |
|-------------------------------------------------------------|----------------------------------------------|
| Front, 48.00"                                               |                                              |
| 7—Clamp Down Tube Splice(Qty 2) Welded, 5.00"               |                                              |
| 8—Clamp Down Horn(Qty 2)<br>Left Hand, with Cap, 15.00"     |                                              |
|                                                             |                                              |
| 9—Clamp Down Handle Tube(Qty 2)<br>14.50"                   |                                              |
| 10—Clamp Down Handle Tube Bracket(Qty 2)<br>Rear, Left Hand |                                              |
| 11—Clamp Down Handle(Qty 2) With Black Grip, 18.00"         |                                              |
| 12—Clamp Down Hook(Qty 2)<br>Front, Slotted                 |                                              |
| 13—Handle Latch Lock Plate(Qty 2) With Hardware, Gen1       |                                              |
| 14—Clamp Down Hook (Qty 2) Rear                             |                                              |
| HKT-8112-Clamp Down Hardware Kit                            |                                              |
| M8 x 55MM (4X)                                              | M8 x 65MM (2X)                               |
| M8 Locknut (18x) 5/16 " Flat Washer (32X)                   |                                              |
| M8 x 65MM Carriage Bolt (4X)                                | M8 x 70MM (8X)                               |
| Ball Set Screw (2X)  Anti-Seize (2X)  Clamp I               | Down Ball (2X) Clamp Down Handle Sleeve (4X) |