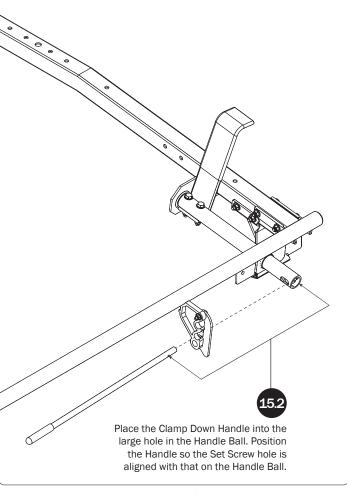

## PRIME DESIGN

A Safe Fleet Brand

| 6—Clamp Down Tube(Qty 2)                                    |                                              |
|-------------------------------------------------------------|----------------------------------------------|
| Front, 48.00"                                               |                                              |
| 7—Clamp Down Tube Splice(Qty 2) Welded, 5.00"               |                                              |
| 8—Clamp Down Horn(Qty 2)<br>Left Hand, with Cap, 15.00"     |                                              |
|                                                             |                                              |
| 9—Clamp Down Handle Tube(Qty 2)<br>14.50"                   |                                              |
| 10—Clamp Down Handle Tube Bracket(Qty 2)<br>Rear, Left Hand |                                              |
| 11—Clamp Down Handle(Qty 2) With Black Grip, 18.00"         |                                              |
| 12—Clamp Down Hook(Qty 2)<br>Front, Slotted                 |                                              |
| 13—Handle Latch Lock Plate(Qty 2) With Hardware, Gen1       |                                              |
| 14—Clamp Down Hook (Qty 2) Rear                             |                                              |
| HKT-8112-Clamp Down Hardware Kit                            |                                              |
| M8 x 55MM (4X)                                              | M8 x 65MM (2X)                               |
| M8 Locknut (18x) 5/16 " Flat Washer (32X)                   |                                              |
| M8 x 65MM Carriage Bolt (4X)                                | M8 x 70MM (8X)                               |
| Ball Set Screw (2X)  Anti-Seize (2X)  Clamp I               | Down Ball (2X) Clamp Down Handle Sleeve (4X) |