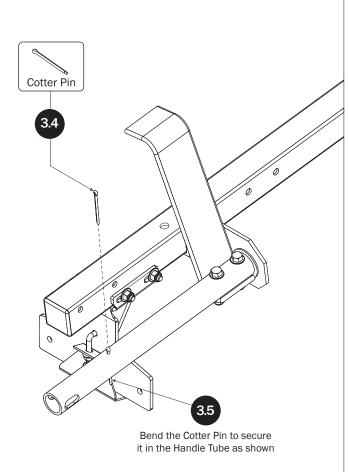

## PRIME DESIGN

A Safe Fleet Brand

| 6—Clamp Down Tube(Qty 2)                                    |                                              |
|-------------------------------------------------------------|----------------------------------------------|
| Front, 48.00"                                               |                                              |
| 7—Clamp Down Tube Splice(Qty 2) Welded, 5.00"               |                                              |
| 8—Clamp Down Horn(Qty 2)<br>Left Hand, with Cap, 15.00"     |                                              |
|                                                             |                                              |
| 9—Clamp Down Handle Tube(Qty 2)<br>14.50"                   |                                              |
| 10—Clamp Down Handle Tube Bracket(Qty 2)<br>Rear, Left Hand |                                              |
| 11—Clamp Down Handle(Qty 2) With Black Grip, 18.00"         |                                              |
| 12—Clamp Down Hook(Qty 2)<br>Front, Slotted                 |                                              |
| 13—Handle Latch Lock Plate(Qty 2) With Hardware, Gen1       |                                              |
| 14—Clamp Down Hook (Qty 2) Rear                             |                                              |
| HKT-8112-Clamp Down Hardware Kit                            |                                              |
| M8 x 55MM (4X)                                              | M8 x 65MM (2X)                               |
| M8 Locknut (18x) 5/16 " Flat Washer (32X)                   |                                              |
| M8 x 65MM Carriage Bolt (4X)                                | M8 x 70MM (8X)                               |
| Ball Set Screw (2X)  Anti-Seize (2X)  Clamp I               | Down Ball (2X) Clamp Down Handle Sleeve (4X) |