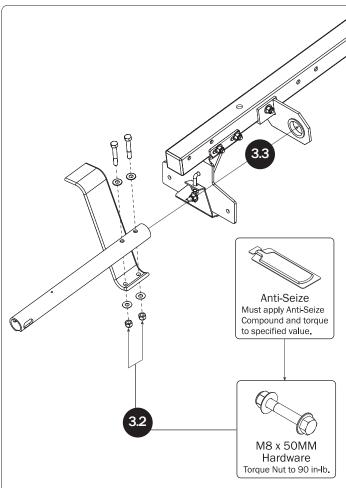

## PRIME DESIGN

A Safe Fleet Brand

| 6—Clamp Down Tube(Qty 2)                                    |                                              |
|-------------------------------------------------------------|----------------------------------------------|
| Front, 48.00"                                               |                                              |
| 7—Clamp Down Tube Splice(Qty 2) Welded, 5.00"               |                                              |
| 8—Clamp Down Horn(Qty 2)<br>Left Hand, with Cap, 15.00"     |                                              |
|                                                             |                                              |
| 9—Clamp Down Handle Tube(Qty 2)<br>14.50"                   |                                              |
| 10—Clamp Down Handle Tube Bracket(Qty 2)<br>Rear, Left Hand |                                              |
| 11—Clamp Down Handle(Qty 2) With Black Grip, 18.00"         |                                              |
| 12—Clamp Down Hook(Qty 2)<br>Front, Slotted                 |                                              |
| 13—Handle Latch Lock Plate(Qty 2) With Hardware, Gen1       |                                              |
| 14—Clamp Down Hook (Qty 2) Rear                             |                                              |
| HKT-8112-Clamp Down Hardware Kit                            |                                              |
| M8 x 55MM (4X)                                              | M8 x 65MM (2X)                               |
| M8 Locknut (18x) 5/16 " Flat Washer (32X)                   |                                              |
| M8 x 65MM Carriage Bolt (4X)                                | M8 x 70MM (8X)                               |
| Ball Set Screw (2X)  Anti-Seize (2X)  Clamp I               | Down Ball (2X) Clamp Down Handle Sleeve (4X) |