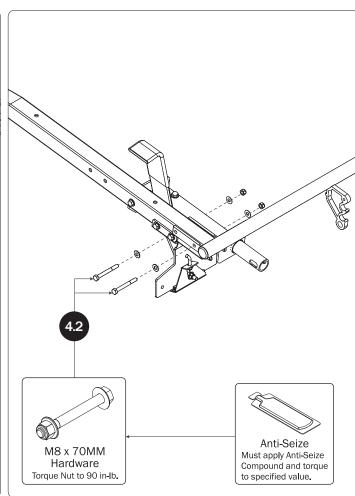

13—Handle Latch Lock Plate(Qty 2) With Hardware, Gen1       |                                              |
| 14—Clamp Down Hook (Qty 2) Rear                             |                                              |
| HKT-8112-Clamp Down Hardware Kit                            |                                              |
| M8 x 55MM (4X)                                              | M8 x 65MM (2X)                               |
| M8 Locknut (18x) 5/16 " Flat Washer (32X)                   |                                              |
| M8 x 65MM Carriage Bolt (4X)                                | M8 x 70MM (8X)                               |
| Ball Set Screw (2X)  Anti-Seize (2X)  Clamp I               | Down Ball (2X) Clamp Down Handle Sleeve (4X) |