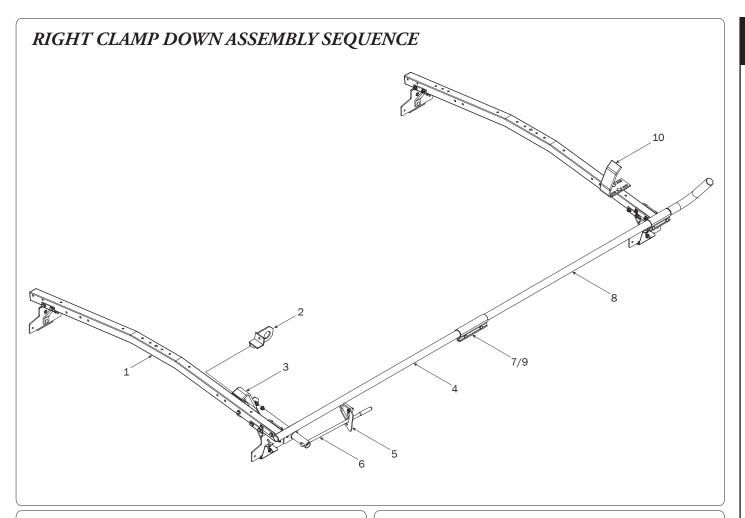

|
| 13—Handle Latch Lock Plate(Qty 2) With Hardware, Gen1       |                                              |
| 14—Clamp Down Hook (Qty 2) Rear                             |                                              |
| HKT-8112-Clamp Down Hardware Kit                            |                                              |
| M8 x 55MM (4X)                                              | M8 x 65MM (2X)                               |
| M8 Locknut (18x) 5/16 " Flat Washer (32X)                   |                                              |
| M8 x 65MM Carriage Bolt (4X)                                | M8 x 70MM (8X)                               |
| Ball Set Screw (2X)  Anti-Seize (2X)  Clamp I               | Down Ball (2X) Clamp Down Handle Sleeve (4X) |