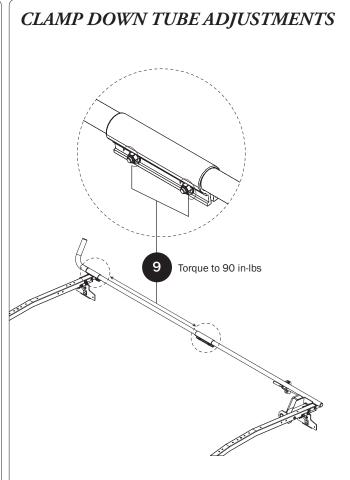

Lock Plate(Qty 2) With Hardware, Gen1       |                                              |
| 14—Clamp Down Hook (Qty 2) Rear                             |                                              |
| HKT-8112-Clamp Down Hardware Kit                            |                                              |
| M8 x 55MM (4X)                                              | M8 x 65MM (2X)                               |
| M8 Locknut (18x) 5/16 " Flat Washer (32X)                   |                                              |
| M8 x 65MM Carriage Bolt (4X)                                | M8 x 70MM (8X)                               |
| Ball Set Screw (2X)  Anti-Seize (2X)  Clamp I               | Down Ball (2X) Clamp Down Handle Sleeve (4X) |