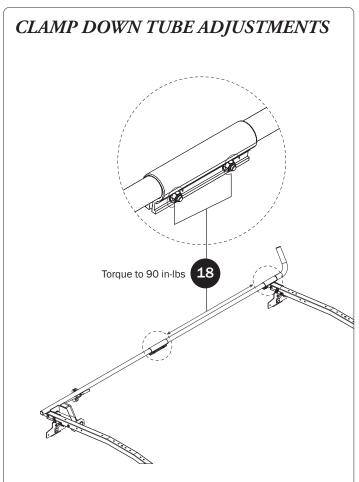

## PRIME DESIGN

A Safe Fleet Brand

| 6—Clamp Down Tube(Qty 2)                                    |                                              |
|-------------------------------------------------------------|----------------------------------------------|
| Front, 48.00"                                               |                                              |
| 7—Clamp Down Tube Splice(Qty 2) Welded, 5.00"               |                                              |
| 8—Clamp Down Horn(Qty 2)<br>Left Hand, with Cap, 15.00"     |                                              |
|                                                             |                                              |
| 9—Clamp Down Handle Tube(Qty 2)<br>14.50"                   |                                              |
| 10—Clamp Down Handle Tube Bracket(Qty 2)<br>Rear, Left Hand |                                              |
| 11—Clamp Down Handle(Qty 2) With Black Grip, 18.00"         |                                              |
| 12—Clamp Down Hook(Qty 2)<br>Front, Slotted                 |                                              |
| 13—Handle Latch Lock Plate(Qty 2) With Hardware, Gen1       |                                              |
| 14—Clamp Down Hook (Qty 2) Rear                             |                                              |
| HKT-8112-Clamp Down Hardware Kit                            |                                              |
| M8 x 55MM (4X)                                              | M8 x 65MM (2X)                               |
| M8 Locknut (18x) 5/16 " Flat Washer (32X)                   |                                              |
| M8 x 65MM Carriage Bolt (4X)                                | M8 x 70MM (8X)                               |
| Ball Set Screw (2X)  Anti-Seize (2X)  Clamp I               | Down Ball (2X) Clamp Down Handle Sleeve (4X) |