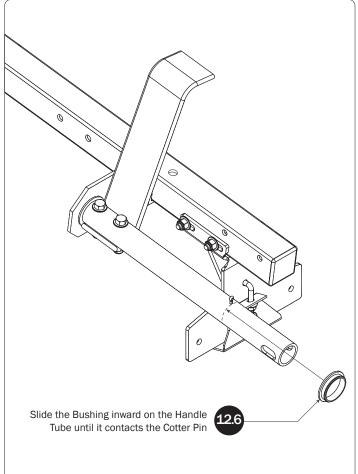

2) With Hardware, Gen1       |                                              |
| 14—Clamp Down Hook (Qty 2) Rear                             |                                              |
| HKT-8112-Clamp Down Hardware Kit                            |                                              |
| M8 x 55MM (4X)                                              | M8 x 65MM (2X)                               |
| M8 Locknut (18x) 5/16 " Flat Washer (32X)                   |                                              |
| M8 x 65MM Carriage Bolt (4X)                                | M8 x 70MM (8X)                               |
| Ball Set Screw (2X)  Anti-Seize (2X)  Clamp I               | Down Ball (2X) Clamp Down Handle Sleeve (4X) |