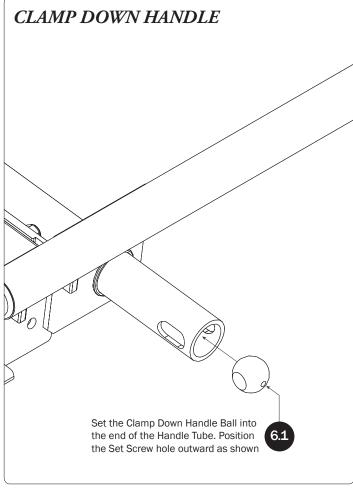

## PRIME DESIGN

A Safe Fleet Brand

| 6—Clamp Down Tube(Qty 2)                                    |                                              |
|-------------------------------------------------------------|----------------------------------------------|
| Front, 48.00"                                               |                                              |
| 7—Clamp Down Tube Splice(Qty 2) Welded, 5.00"               |                                              |
| 8—Clamp Down Horn(Qty 2)<br>Left Hand, with Cap, 15.00"     |                                              |
|                                                             |                                              |
| 9—Clamp Down Handle Tube(Qty 2)<br>14.50"                   |                                              |
| 10—Clamp Down Handle Tube Bracket(Qty 2)<br>Rear, Left Hand |                                              |
| 11—Clamp Down Handle(Qty 2) With Black Grip, 18.00"         |                                              |
| 12—Clamp Down Hook(Qty 2)<br>Front, Slotted                 |                                              |
| 13—Handle Latch Lock Plate(Qty 2) With Hardware, Gen1       |                                              |
| 14—Clamp Down Hook (Qty 2) Rear                             |                                              |
| HKT-8112-Clamp Down Hardware Kit                            |                                              |
| M8 x 55MM (4X)                                              | M8 x 65MM (2X)                               |
| M8 Locknut (18x) 5/16 " Flat Washer (32X)                   |                                              |
| M8 x 65MM Carriage Bolt (4X)                                | M8 x 70MM (8X)                               |
| Ball Set Screw (2X)  Anti-Seize (2X)  Clamp I               | Down Ball (2X) Clamp Down Handle Sleeve (4X) |