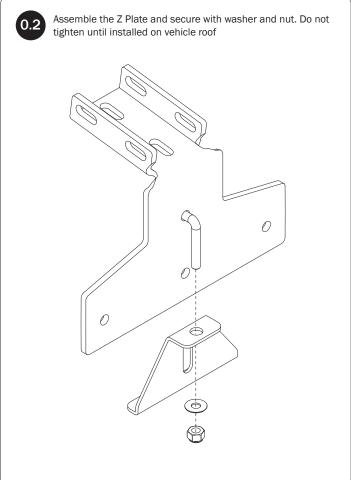

|
| 13—Handle Latch Lock Plate(Qty 2) With Hardware, Gen1       |                                              |
| 14—Clamp Down Hook (Qty 2) Rear                             |                                              |
| HKT-8112-Clamp Down Hardware Kit                            |                                              |
| M8 x 55MM (4X)                                              | M8 x 65MM (2X)                               |
| M8 Locknut (18x) 5/16 " Flat Washer (32X)                   |                                              |
| M8 x 65MM Carriage Bolt (4X)                                | M8 x 70MM (8X)                               |
| Ball Set Screw (2X)  Anti-Seize (2X)  Clamp I               | Down Ball (2X) Clamp Down Handle Sleeve (4X) |