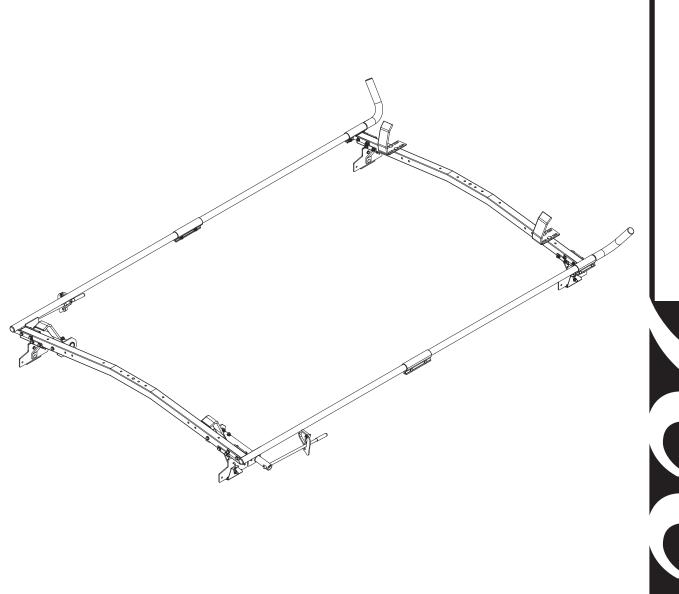

## PRIME DESIGN

A Safe Fleet Brand

| 6—Clamp Down Tube(Qty 2)                                    |                                              |
|-------------------------------------------------------------|----------------------------------------------|
| Front, 48.00"                                               |                                              |
| 7—Clamp Down Tube Splice(Qty 2) Welded, 5.00"               |                                              |
| 8—Clamp Down Horn(Qty 2)<br>Left Hand, with Cap, 15.00"     |                                              |
|                                                             |                                              |
| 9—Clamp Down Handle Tube(Qty 2)<br>14.50"                   |                                              |
| 10—Clamp Down Handle Tube Bracket(Qty 2)<br>Rear, Left Hand |                                              |
| 11—Clamp Down Handle(Qty 2) With Black Grip, 18.00"         |                                              |
| 12—Clamp Down Hook(Qty 2)<br>Front, Slotted                 |                                              |
| 13—Handle Latch Lock Plate(Qty 2) With Hardware, Gen1       |                                              |
| 14—Clamp Down Hook (Qty 2) Rear                             |                                              |
| HKT-8112-Clamp Down Hardware Kit                            |                                              |
| M8 x 55MM (4X)                                              | M8 x 65MM (2X)                               |
| M8 Locknut (18x) 5/16 " Flat Washer (32X)                   |                                              |
| M8 x 65MM Carriage Bolt (4X)                                | M8 x 70MM (8X)                               |
| Ball Set Screw (2X)  Anti-Seize (2X)  Clamp I               | Down Ball (2X) Clamp Down Handle Sleeve (4X) |