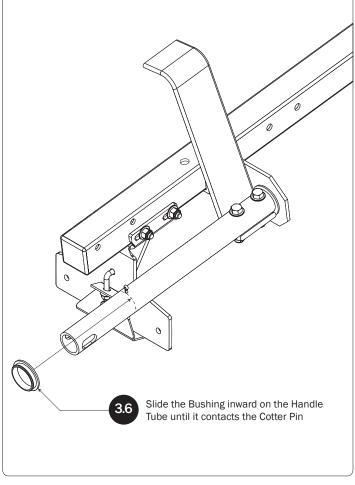

|
| 13—Handle Latch Lock Plate(Qty 2) With Hardware, Gen1       |                                              |
| 14—Clamp Down Hook (Qty 2) Rear                             |                                              |
| HKT-8112-Clamp Down Hardware Kit                            |                                              |
| M8 x 55MM (4X)                                              | M8 x 65MM (2X)                               |
| M8 Locknut (18x) 5/16 " Flat Washer (32X)                   |                                              |
| M8 x 65MM Carriage Bolt (4X)                                | M8 x 70MM (8X)                               |
| Ball Set Screw (2X)  Anti-Seize (2X)  Clamp I               | Down Ball (2X) Clamp Down Handle Sleeve (4X) |