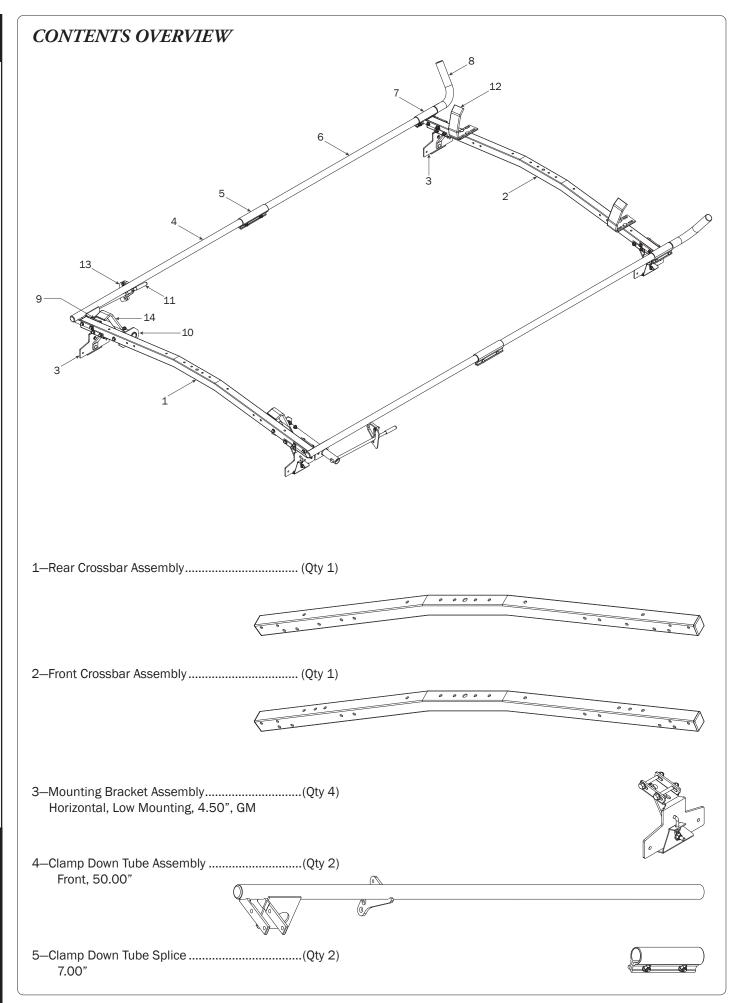

## PRIME DESIGN

A Safe Fleet Brand

| 6—Clamp Down Tube(Qty 2)                                    |                                              |
|-------------------------------------------------------------|----------------------------------------------|
| Front, 48.00"                                               |                                              |
| 7—Clamp Down Tube Splice(Qty 2) Welded, 5.00"               |                                              |
| 8—Clamp Down Horn(Qty 2)<br>Left Hand, with Cap, 15.00"     |                                              |
|                                                             |                                              |
| 9—Clamp Down Handle Tube(Qty 2)<br>14.50"                   |                                              |
| 10—Clamp Down Handle Tube Bracket(Qty 2)<br>Rear, Left Hand |                                              |
| 11—Clamp Down Handle(Qty 2) With Black Grip, 18.00"         |                                              |
| 12—Clamp Down Hook(Qty 2)<br>Front, Slotted                 |                                              |
| 13—Handle Latch Lock Plate(Qty 2) With Hardware, Gen1       |                                              |
| 14—Clamp Down Hook (Qty 2) Rear                             |                                              |
| HKT-8112-Clamp Down Hardware Kit                            |                                              |
| M8 x 55MM (4X)                                              | M8 x 65MM (2X)                               |
| M8 Locknut (18x) 5/16 " Flat Washer (32X)                   |                                              |
| M8 x 65MM Carriage Bolt (4X)                                | M8 x 70MM (8X)                               |
| Ball Set Screw (2X)  Anti-Seize (2X)  Clamp I               | Down Ball (2X) Clamp Down Handle Sleeve (4X) |