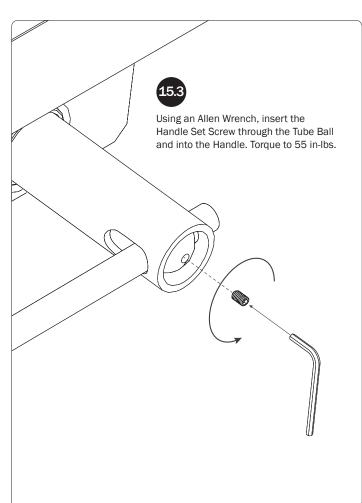

## PRIME DESIGN

A Safe Fleet Brand

| 6—Clamp Down Tube(Qty 2)                                    |                                              |
|-------------------------------------------------------------|----------------------------------------------|
| Front, 48.00"                                               |                                              |
| 7—Clamp Down Tube Splice(Qty 2) Welded, 5.00"               |                                              |
| 8—Clamp Down Horn(Qty 2)<br>Left Hand, with Cap, 15.00"     |                                              |
|                                                             |                                              |
| 9—Clamp Down Handle Tube(Qty 2)<br>14.50"                   |                                              |
| 10—Clamp Down Handle Tube Bracket(Qty 2)<br>Rear, Left Hand |                                              |
| 11—Clamp Down Handle(Qty 2) With Black Grip, 18.00"         |                                              |
| 12—Clamp Down Hook(Qty 2)<br>Front, Slotted                 |                                              |
| 13—Handle Latch Lock Plate(Qty 2) With Hardware, Gen1       |                                              |
| 14—Clamp Down Hook (Qty 2) Rear                             |                                              |
| HKT-8112-Clamp Down Hardware Kit                            |                                              |
| M8 x 55MM (4X)                                              | M8 x 65MM (2X)                               |
| M8 Locknut (18x) 5/16 " Flat Washer (32X)                   |                                              |
| M8 x 65MM Carriage Bolt (4X)                                | M8 x 70MM (8X)                               |
| Ball Set Screw (2X)  Anti-Seize (2X)  Clamp I               | Down Ball (2X) Clamp Down Handle Sleeve (4X) |