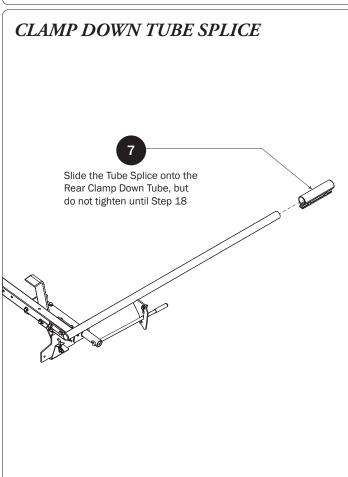

## PRIME DESIGN

A Safe Fleet Brand

| 6—Clamp Down Tube(Qty 2)                                    |                                              |
|-------------------------------------------------------------|----------------------------------------------|
| Front, 48.00"                                               |                                              |
| 7—Clamp Down Tube Splice(Qty 2) Welded, 5.00"               |                                              |
| 8—Clamp Down Horn(Qty 2)<br>Left Hand, with Cap, 15.00"     |                                              |
|                                                             |                                              |
| 9—Clamp Down Handle Tube(Qty 2)<br>14.50"                   |                                              |
| 10—Clamp Down Handle Tube Bracket(Qty 2)<br>Rear, Left Hand |                                              |
| 11—Clamp Down Handle(Qty 2) With Black Grip, 18.00"         |                                              |
| 12—Clamp Down Hook(Qty 2)<br>Front, Slotted                 |                                              |
| 13—Handle Latch Lock Plate(Qty 2) With Hardware, Gen1       |                                              |
| 14—Clamp Down Hook (Qty 2) Rear                             |                                              |
| HKT-8112-Clamp Down Hardware Kit                            |                                              |
| M8 x 55MM (4X)                                              | M8 x 65MM (2X)                               |
| M8 Locknut (18x) 5/16 " Flat Washer (32X)                   |                                              |
| M8 x 65MM Carriage Bolt (4X)                                | M8 x 70MM (8X)                               |
| Ball Set Screw (2X)  Anti-Seize (2X)  Clamp I               | Down Ball (2X) Clamp Down Handle Sleeve (4X) |