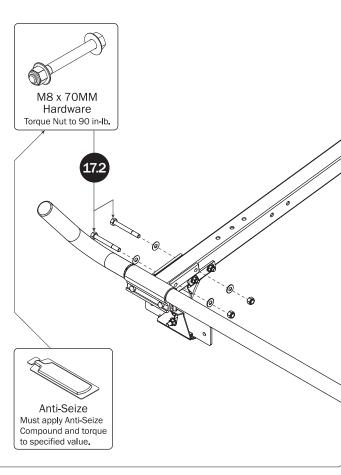

## PRIME DESIGN

A Safe Fleet Brand

| 6—Clamp Down Tube(Qty 2)                                    |                                              |
|-------------------------------------------------------------|----------------------------------------------|
| Front, 48.00"                                               |                                              |
| 7—Clamp Down Tube Splice(Qty 2) Welded, 5.00"               |                                              |
| 8—Clamp Down Horn(Qty 2)<br>Left Hand, with Cap, 15.00"     |                                              |
|                                                             |                                              |
| 9—Clamp Down Handle Tube(Qty 2)<br>14.50"                   |                                              |
| 10—Clamp Down Handle Tube Bracket(Qty 2)<br>Rear, Left Hand |                                              |
| 11—Clamp Down Handle(Qty 2) With Black Grip, 18.00"         |                                              |
| 12—Clamp Down Hook(Qty 2)<br>Front, Slotted                 |                                              |
| 13—Handle Latch Lock Plate(Qty 2) With Hardware, Gen1       |                                              |
| 14—Clamp Down Hook (Qty 2) Rear                             |                                              |
| HKT-8112-Clamp Down Hardware Kit                            |                                              |
| M8 x 55MM (4X)                                              | M8 x 65MM (2X)                               |
| M8 Locknut (18x) 5/16 " Flat Washer (32X)                   |                                              |
| M8 x 65MM Carriage Bolt (4X)                                | M8 x 70MM (8X)                               |
| Ball Set Screw (2X)  Anti-Seize (2X)  Clamp I               | Down Ball (2X) Clamp Down Handle Sleeve (4X) |