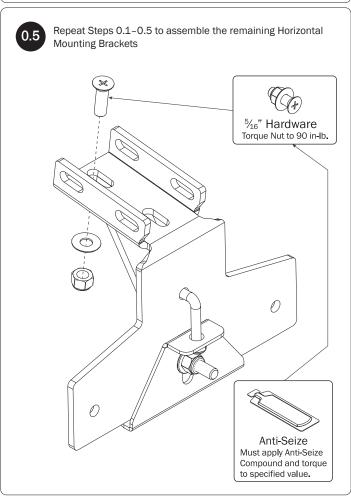

|
| 13—Handle Latch Lock Plate(Qty 2) With Hardware, Gen1       |                                              |
| 14—Clamp Down Hook (Qty 2) Rear                             |                                              |
| HKT-8112-Clamp Down Hardware Kit                            |                                              |
| M8 x 55MM (4X)                                              | M8 x 65MM (2X)                               |
| M8 Locknut (18x) 5/16 " Flat Washer (32X)                   |                                              |
| M8 x 65MM Carriage Bolt (4X)                                | M8 x 70MM (8X)                               |
| Ball Set Screw (2X)  Anti-Seize (2X)  Clamp I               | Down Ball (2X) Clamp Down Handle Sleeve (4X) |