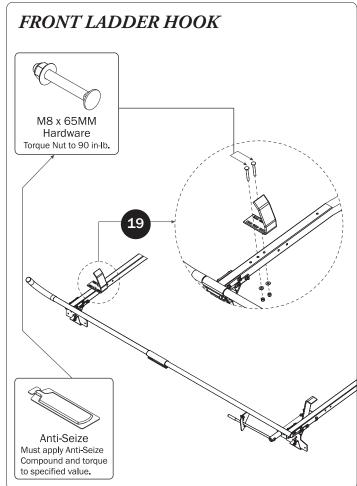

## PRIME DESIGN

A Safe Fleet Brand

| 6—Clamp Down Tube(Qty 2)                                    |                                              |
|-------------------------------------------------------------|----------------------------------------------|
| Front, 48.00"                                               |                                              |
| 7—Clamp Down Tube Splice(Qty 2) Welded, 5.00"               |                                              |
| 8—Clamp Down Horn(Qty 2)<br>Left Hand, with Cap, 15.00"     |                                              |
|                                                             |                                              |
| 9—Clamp Down Handle Tube(Qty 2)<br>14.50"                   |                                              |
| 10—Clamp Down Handle Tube Bracket(Qty 2)<br>Rear, Left Hand |                                              |
| 11—Clamp Down Handle(Qty 2) With Black Grip, 18.00"         |                                              |
| 12—Clamp Down Hook(Qty 2)<br>Front, Slotted                 |                                              |
| 13—Handle Latch Lock Plate(Qty 2) With Hardware, Gen1       |                                              |
| 14—Clamp Down Hook (Qty 2) Rear                             |                                              |
| HKT-8112-Clamp Down Hardware Kit                            |                                              |
| M8 x 55MM (4X)                                              | M8 x 65MM (2X)                               |
| M8 Locknut (18x) 5/16 " Flat Washer (32X)                   |                                              |
| M8 x 65MM Carriage Bolt (4X)                                | M8 x 70MM (8X)                               |
| Ball Set Screw (2X)  Anti-Seize (2X)  Clamp I               | Down Ball (2X) Clamp Down Handle Sleeve (4X) |