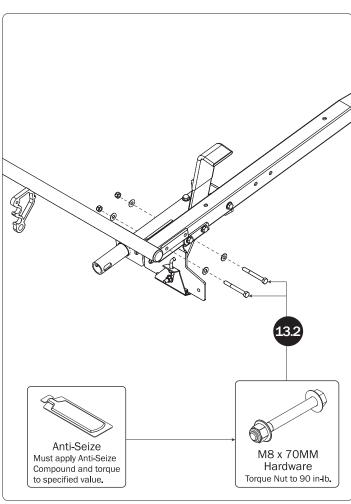

With Hardware, Gen1       |                                              |
| 14—Clamp Down Hook (Qty 2) Rear                             |                                              |
| HKT-8112-Clamp Down Hardware Kit                            |                                              |
| M8 x 55MM (4X)                                              | M8 x 65MM (2X)                               |
| M8 Locknut (18x) 5/16 " Flat Washer (32X)                   |                                              |
| M8 x 65MM Carriage Bolt (4X)                                | M8 x 70MM (8X)                               |
| Ball Set Screw (2X)  Anti-Seize (2X)  Clamp I               | Down Ball (2X) Clamp Down Handle Sleeve (4X) |