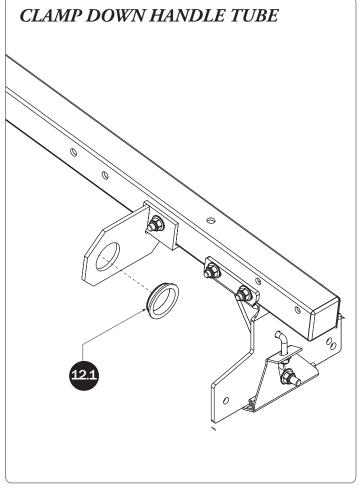

te(Qty 2) With Hardware, Gen1       |                                              |
| 14—Clamp Down Hook (Qty 2) Rear                             |                                              |
| HKT-8112-Clamp Down Hardware Kit                            |                                              |
| M8 x 55MM (4X)                                              | M8 x 65MM (2X)                               |
| M8 Locknut (18x) 5/16 " Flat Washer (32X)                   |                                              |
| M8 x 65MM Carriage Bolt (4X)                                | M8 x 70MM (8X)                               |
| Ball Set Screw (2X)  Anti-Seize (2X)  Clamp I               | Down Ball (2X) Clamp Down Handle Sleeve (4X) |