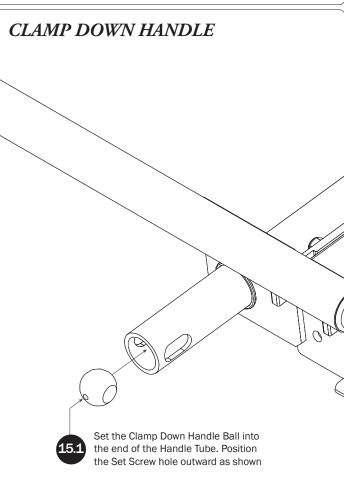

## PRIME DESIGN

A Safe Fleet Brand

| 6—Clamp Down Tube(Qty 2)                                    |                                              |
|-------------------------------------------------------------|----------------------------------------------|
| Front, 48.00"                                               |                                              |
| 7—Clamp Down Tube Splice(Qty 2) Welded, 5.00"               |                                              |
| 8—Clamp Down Horn(Qty 2)<br>Left Hand, with Cap, 15.00"     |                                              |
|                                                             |                                              |
| 9—Clamp Down Handle Tube(Qty 2)<br>14.50"                   |                                              |
| 10—Clamp Down Handle Tube Bracket(Qty 2)<br>Rear, Left Hand |                                              |
| 11—Clamp Down Handle(Qty 2) With Black Grip, 18.00"         |                                              |
| 12—Clamp Down Hook(Qty 2)<br>Front, Slotted                 |                                              |
| 13—Handle Latch Lock Plate(Qty 2) With Hardware, Gen1       |                                              |
| 14—Clamp Down Hook (Qty 2) Rear                             |                                              |
| HKT-8112-Clamp Down Hardware Kit                            |                                              |
| M8 x 55MM (4X)                                              | M8 x 65MM (2X)                               |
| M8 Locknut (18x) 5/16 " Flat Washer (32X)                   |                                              |
| M8 x 65MM Carriage Bolt (4X)                                | M8 x 70MM (8X)                               |
| Ball Set Screw (2X)  Anti-Seize (2X)  Clamp I               | Down Ball (2X) Clamp Down Handle Sleeve (4X) |