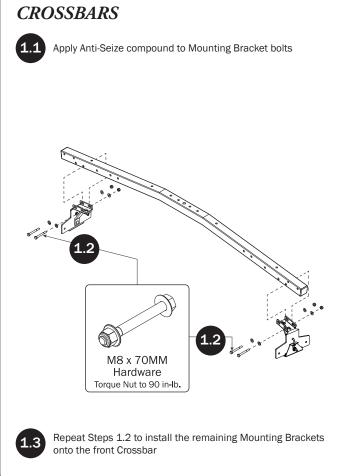

|
| 13—Handle Latch Lock Plate(Qty 2) With Hardware, Gen1       |                                              |
| 14—Clamp Down Hook (Qty 2) Rear                             |                                              |
| HKT-8112-Clamp Down Hardware Kit                            |                                              |
| M8 x 55MM (4X)                                              | M8 x 65MM (2X)                               |
| M8 Locknut (18x) 5/16 " Flat Washer (32X)                   |                                              |
| M8 x 65MM Carriage Bolt (4X)                                | M8 x 70MM (8X)                               |
| Ball Set Screw (2X)  Anti-Seize (2X)  Clamp I               | Down Ball (2X) Clamp Down Handle Sleeve (4X) |