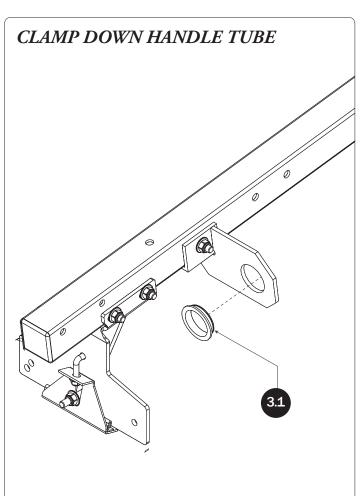

## PRIME DESIGN

A Safe Fleet Brand

| 6—Clamp Down Tube(Qty 2)                                    |                                              |
|-------------------------------------------------------------|----------------------------------------------|
| Front, 48.00"                                               |                                              |
| 7—Clamp Down Tube Splice(Qty 2) Welded, 5.00"               |                                              |
| 8—Clamp Down Horn(Qty 2)<br>Left Hand, with Cap, 15.00"     |                                              |
|                                                             |                                              |
| 9—Clamp Down Handle Tube(Qty 2)<br>14.50"                   |                                              |
| 10—Clamp Down Handle Tube Bracket(Qty 2)<br>Rear, Left Hand |                                              |
| 11—Clamp Down Handle(Qty 2) With Black Grip, 18.00"         |                                              |
| 12—Clamp Down Hook(Qty 2)<br>Front, Slotted                 |                                              |
| 13—Handle Latch Lock Plate(Qty 2) With Hardware, Gen1       |                                              |
| 14—Clamp Down Hook (Qty 2) Rear                             |                                              |
| HKT-8112-Clamp Down Hardware Kit                            |                                              |
| M8 x 55MM (4X)                                              | M8 x 65MM (2X)                               |
| M8 Locknut (18x) 5/16 " Flat Washer (32X)                   |                                              |
| M8 x 65MM Carriage Bolt (4X)                                | M8 x 70MM (8X)                               |
| Ball Set Screw (2X)  Anti-Seize (2X)  Clamp I               | Down Ball (2X) Clamp Down Handle Sleeve (4X) |