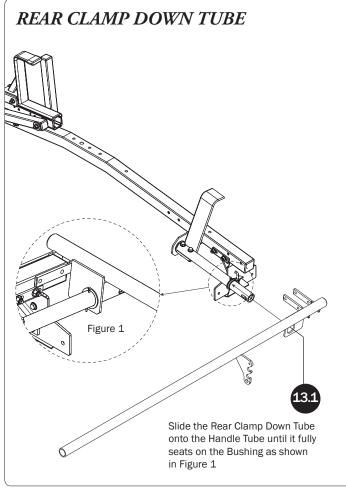

) With Hardware, Gen1       |                                              |
| 14—Clamp Down Hook (Qty 2) Rear                             |                                              |
| HKT-8112-Clamp Down Hardware Kit                            |                                              |
| M8 x 55MM (4X)                                              | M8 x 65MM (2X)                               |
| M8 Locknut (18x) 5/16 " Flat Washer (32X)                   |                                              |
| M8 x 65MM Carriage Bolt (4X)                                | M8 x 70MM (8X)                               |
| Ball Set Screw (2X)  Anti-Seize (2X)  Clamp I               | Down Ball (2X) Clamp Down Handle Sleeve (4X) |