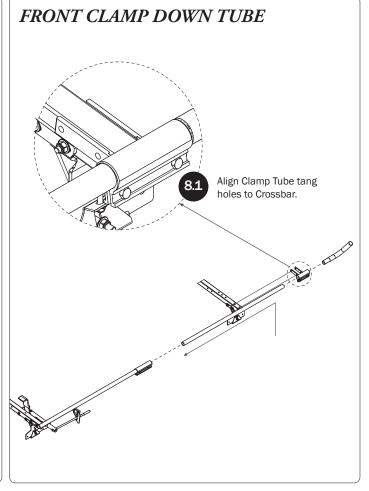

tch Lock Plate(Qty 2) With Hardware, Gen1       |                                              |
| 14—Clamp Down Hook (Qty 2) Rear                             |                                              |
| HKT-8112-Clamp Down Hardware Kit                            |                                              |
| M8 x 55MM (4X)                                              | M8 x 65MM (2X)                               |
| M8 Locknut (18x) 5/16 " Flat Washer (32X)                   |                                              |
| M8 x 65MM Carriage Bolt (4X)                                | M8 x 70MM (8X)                               |
| Ball Set Screw (2X)  Anti-Seize (2X)  Clamp I               | Down Ball (2X) Clamp Down Handle Sleeve (4X) |