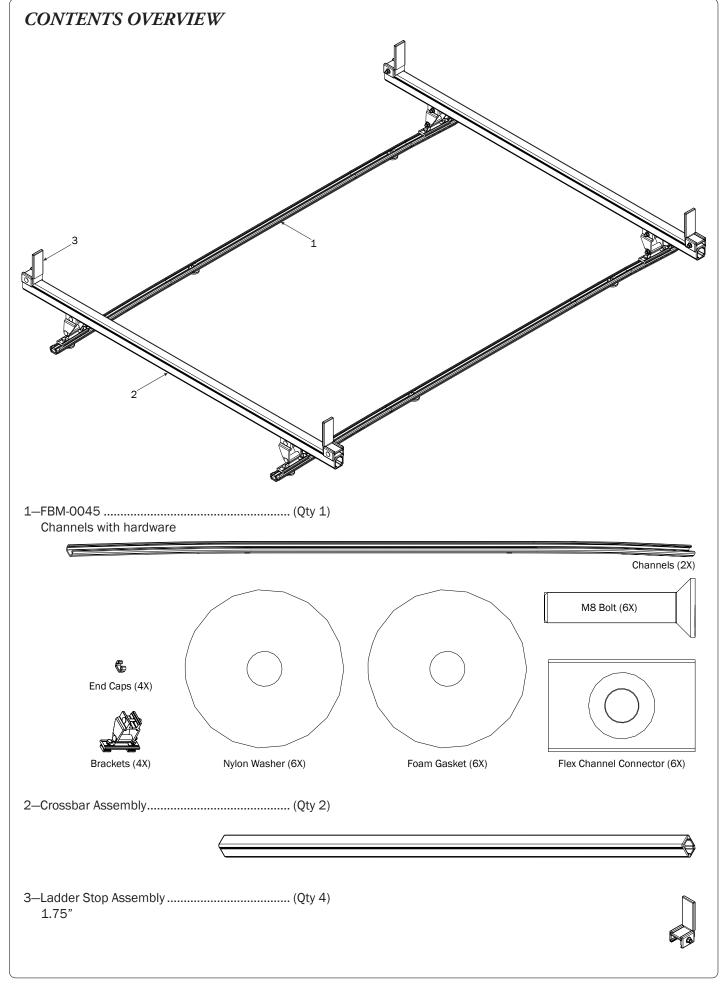

## PRIME DESIGN



















PRIME DESIGN, A SAFE FLEET BRAND • Address: 1689 Oakdale Avenue #102, West St Paul, Minnesota 55118 • Phone: 651-552-8554 • Toll Free: 1.8. PRIME.RACK • Fax: 651-552-1799 • Email: info@primedesign.net • Website: www.primedesign.net TM & © 2018 PRIME DESIGN. PROTECTED BY ONE OR MORE OF THE FOLLOWING PATENT NO.'s 6764268, 6971563, 2364879, 8857689, 8511525, 8991889, 2271515, 2364897, 9506292, 9481313, 9481314, 9796340, 6202807, 6427889, 9415726 AND OTHER PATENTS PENDING





## ADDITIONAL INFORMATION

For additional information regarding your VBB-NV200 Ladder Rack, please visit the Prime Design website at: www.primedesign.net.

Using a QR code reader in your smart phone or tablet, read the QR Code shown below and follow the same steps as you would from your laptop or computer