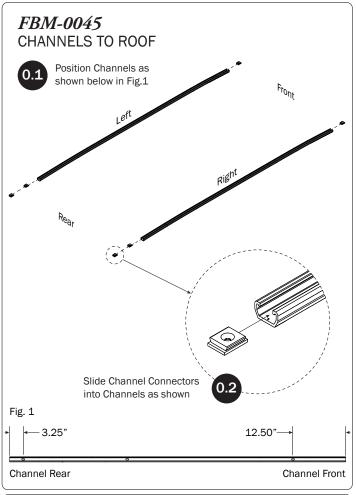

## PRIME DESIGN



















PRIME DESIGN, A SAFE FLEET BRAND • Address: 1689 Oakdale Avenue #102, West St Paul, Minnesota 55118 • Phone: 651-552-8554 • Toll Free: 1.8. PRIME.RACK • Fax: 651-552-1799 • Email: info@primedesign.net • Website: www.primedesign.net TM & © 2018 PRIME DESIGN. PROTECTED BY ONE OR MORE OF THE FOLLOWING PATENT NO.'s 6764268, 6971563, 2364879, 8857689, 8511525, 8991889, 2271515, 2364897, 9506292, 9481313, 9481314, 9796340, 6202807, 6427889, 9415726 AND OTHER PATENTS PENDING





## ADDITIONAL INFORMATION

For additional information regarding your VBB-NV200 Ladder Rack, please visit the Prime Design website at: www.primedesign.net.

Using a QR code reader in your smart phone or tablet, read the QR Code shown below and follow the same steps as you would from your laptop or computer.