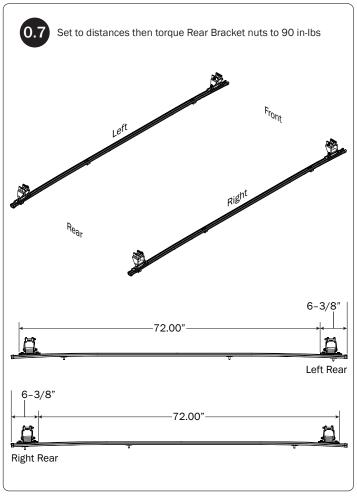

## PRIME DESIGN



















PRIME DESIGN, A SAFE FLEET BRAND • Address: 1689 Oakdale Avenue #102, West St Paul, Minnesota 55118 • Phone: 651-552-8554 • Toll Free: 1.8. PRIME.RACK • Fax: 651-552-1799 • Email: info@primedesign.net • Website: www.primedesign.net TM & © 2018 PRIME DESIGN. PROTECTED BY ONE OR MORE OF THE FOLLOWING PATENT NO.'s 6764268, 6971563, 2364879, 8857689, 8511525, 8991889, 2271515, 2364897, 9506292, 9481313, 9481314, 9796340, 6202807, 6427889, 9415726 AND OTHER PATENTS PENDING





## ADDITIONAL INFORMATION

For additional information regarding your VBB-NV200 Ladder Rack, please visit the Prime Design website at: www.primedesign.net.

Using a QR code reader in your smart phone or tablet, read the QR Code shown below and follow the same steps as you would from your laptop or computer.

If yo