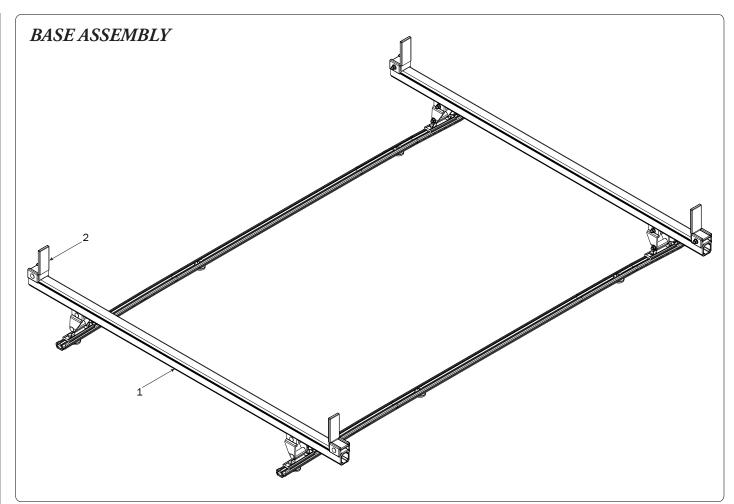

## PRIME DESIGN



















PRIME DESIGN, A SAFE FLEET BRAND • Address: 1689 Oakdale Avenue #102, West St Paul, Minnesota 55118 • Phone: 651-552-8554 • Toll Free: 1.8. PRIME.RACK • Fax: 651-552-1799 • Email: info@primedesign.net • Website: www.primedesign.net TM & © 2018 PRIME DESIGN. PROTECTED BY ONE OR MORE OF THE FOLLOWING PATENT NO.'s 6764268, 6971563, 2364879, 8857689, 8511525, 8991889, 2271515, 2364897, 9506292, 9481313, 9481314, 9796340, 6202807, 6427889, 9415726 AND OTHER PATENTS PENDING





## ADDITIONAL INFORMATION

For additional information regarding your VBB-NV200 Ladder Rack, please visit the Prime Design website at: www.primedesign.net.

Using a QR code reader in your smart phone or tablet, read the QR Code shown below and follow the same steps as you would from your laptop or computer.

If you'