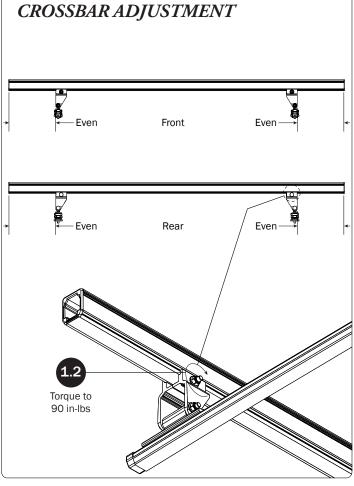

## PRIME DESIGN

PRIME DESIGN, A SAFE FLEET BRAND • Address: 1689 Oakdale Avenue #102, West St Paul, Minnesota 55118 • Phone: 651-552-8554 • Toll Free: 1.8. PRIME.RACK • Fax: 651-552-1799 • Email: info@primedesign.net • Website: www.primedesign.net TM & © 2018 PRIME DESIGN. PROTECTED BY ONE OR MORE OF THE FOLLOWING PATENT NO.'s 6764268, 6971563, 2364879, 8857689, 8511525, 8991889, 2271515, 2364897, 9506292, 9481313, 9481314, 9796340, 6202807, 6427889, 9415726 AND OTHER PATENTS PENDING