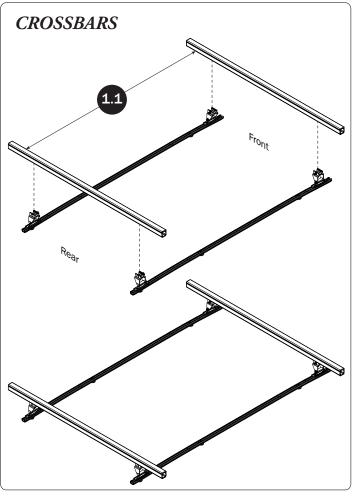

## PRIME DESIGN



















PRIME DESIGN, A SAFE FLEET BRAND • Address: 1689 Oakdale Avenue #102, West St Paul, Minnesota 55118 • Phone: 651-552-8554 • Toll Free: 1.8. PRIME.RACK • Fax: 651-552-1799 • Email: info@primedesign.net • Website: www.primedesign.net TM & © 2018 PRIME DESIGN. PROTECTED BY ONE OR MORE OF THE FOLLOWING PATENT NO.'s 6764268, 6971563, 2364879, 8857689, 8511525, 8991889, 2271515, 2364897, 9506292, 9481313, 9481314, 9796340, 6202807, 6427889, 9415726 AND OTHER PATENTS PENDING





## ADDITIONAL INFORMATION

For additional information regarding your VBB-NV200 Ladder Rack, please visit the Prime Design website at: www.primedesign.net.

Using a QR code reader in your smart phone or tablet, read the QR Code shown below and follow the same steps as you would from your laptop or computer.

If you're