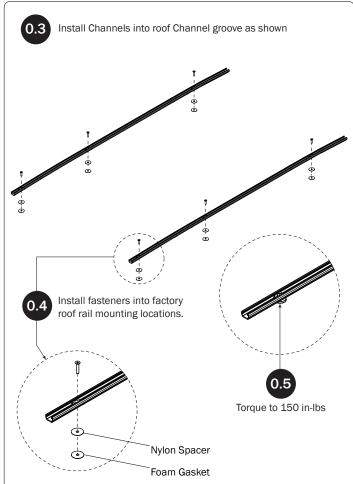

## PRIME DESIGN



















PRIME DESIGN, A SAFE FLEET BRAND • Address: 1689 Oakdale Avenue #102, West St Paul, Minnesota 55118 • Phone: 651-552-8554 • Toll Free: 1.8. PRIME.RACK • Fax: 651-552-1799 • Email: info@primedesign.net • Website: www.primedesign.net TM & © 2018 PRIME DESIGN. PROTECTED BY ONE OR MORE OF THE FOLLOWING PATENT NO.'s 6764268, 6971563, 2364879, 8857689, 8511525, 8991889, 2271515, 2364897, 9506292, 9481313, 9481314, 9796340, 6202807, 6427889, 9415726 AND OTHER PATENTS PENDING





## ADDITIONAL INFORMATION

For additional information regarding your VBB-NV200 Ladder Rack, please visit the Prime Design website at: www.primedesign.net.

Using a QR code reader in your smart phone or tablet, read the QR Code shown below and follow the same steps as you would from your laptop or computer.

I