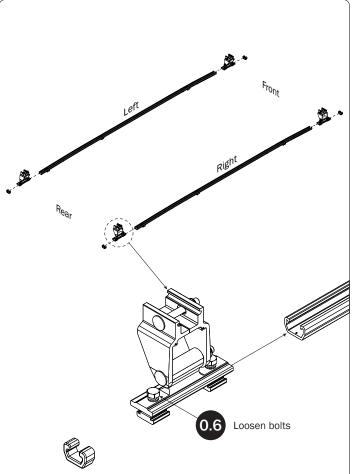

## PRIME DESIGN



















PRIME DESIGN, A SAFE FLEET BRAND • Address: 1689 Oakdale Avenue #102, West St Paul, Minnesota 55118 • Phone: 651-552-8554 • Toll Free: 1.8. PRIME.RACK • Fax: 651-552-1799 • Email: info@primedesign.net • Website: www.primedesign.net TM & © 2018 PRIME DESIGN. PROTECTED BY ONE OR MORE OF THE FOLLOWING PATENT NO.'s 6764268, 6971563, 2364879, 8857689, 8511525, 8991889, 2271515, 2364897, 9506292, 9481313, 9481314, 9796340, 6202807, 6427889, 9415726 AND OTHER PATENTS PENDING





## ADDITIONAL INFORMATION

For additional information regarding your VBB-NV200 Ladder Rack, please visit the Prime Design website at: www.primedesign.net.

Using a QR code reader in your smart phone or tablet, read the QR Code shown below and follow the same steps as you would from your laptop or computer.

If