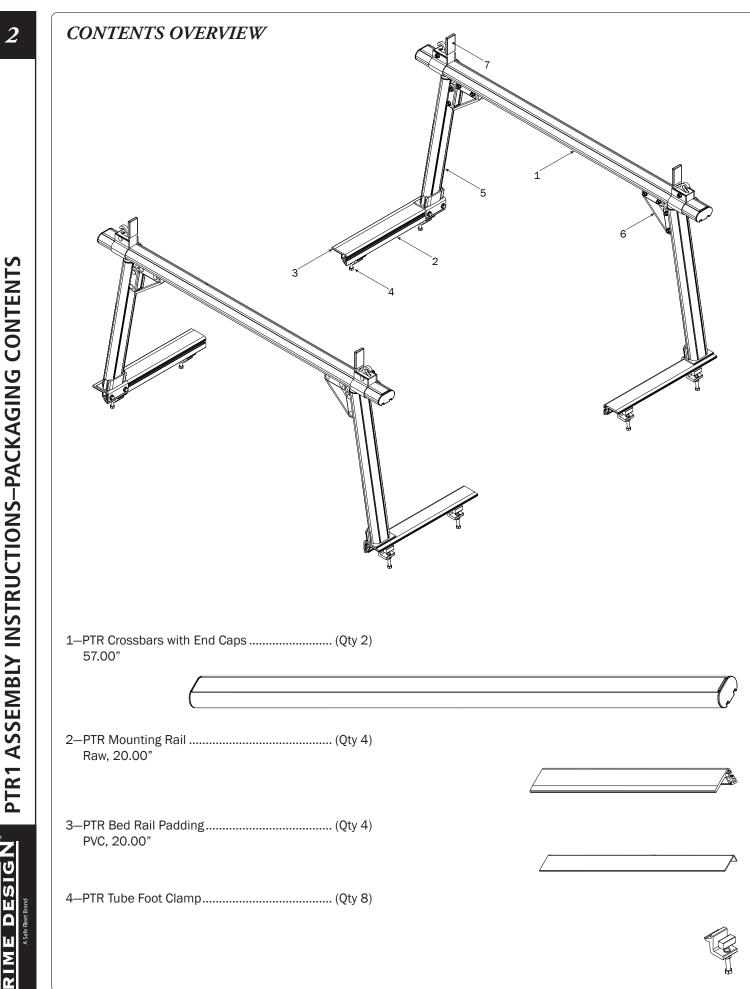

n

| 5–PTR Rack Leg with Black End Caps (Qty 4)<br>25.50" |   |
|------------------------------------------------------|---|
| 5—PTR Crossbar/Leg Connector Assambly (Qty 4)        |   |
| 7—PTR Ladder Stop Assy with Black Caps (Qty 4)       | Ê |
|                                                      |   |
|                                                      |   |
|                                                      |   |