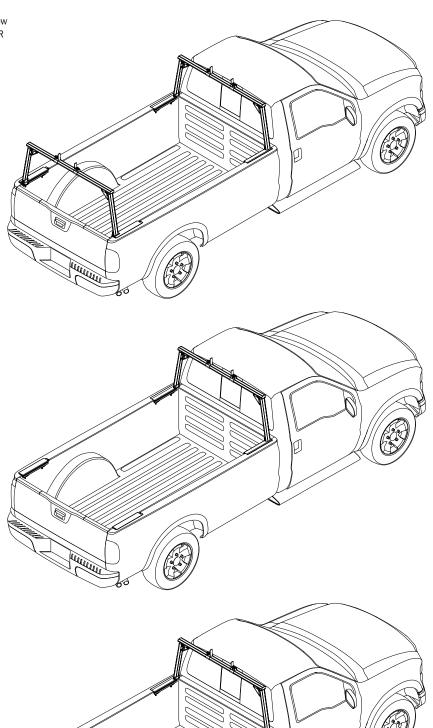

## **END USER NOTIFICATION:** ACCEPTABLE RACK CONFIGURATIONS

The following installations are to show acceptable configurations of this PTR (Professional Truck Rack).

Entire Rack with front and rear rack assemblies 100% intact.

Rack with front rack assembly intact. Rear PTR Leg and Crossbar removed leaving Rear Tube Feet still installed on the bed rails.

Reinstallation of rear PTR Rack requires a simple sliding of the rear PTR Rack Legs and Crossbar as a unitized assembly.

Never operate the vehicle with the rear Crossbar removed. Lack of Crossbar support may result in damage to the truck's bed rails and/or loss of the PTR Rack Legs and Tube Feet w/Pads.

USAM-PTR1-US01 Rev-A 0618