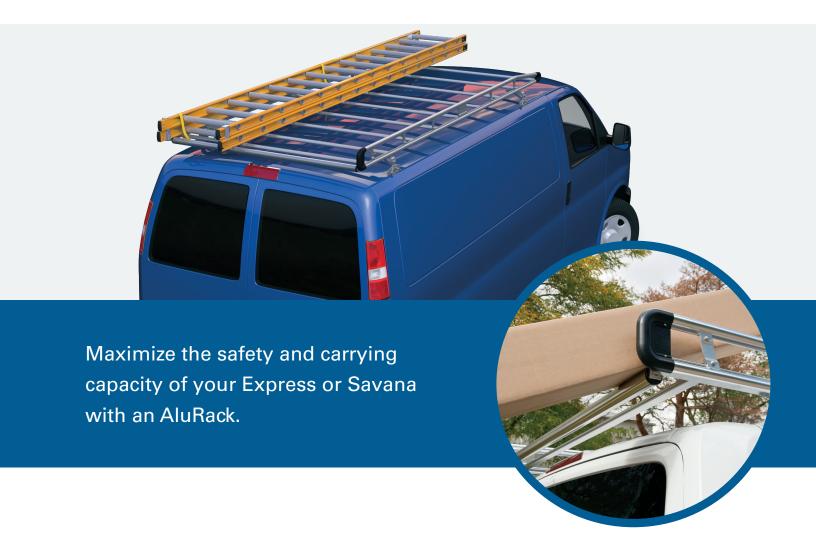

# **AluRack**

## PRIME DESIGN

For GM Vans

#### **Aluminum Construction**

Rugged and durable anodized aluminum enhances vehicle's professional image.

#### Improve productivity

Easily unload and load cargo with assistance from the standard rear roller.

#### Versitile

Provides the most versatile way to transport your cargo.

#### No Drill Installation

Maintain vehicle warranty and resale value with no holes to drill.