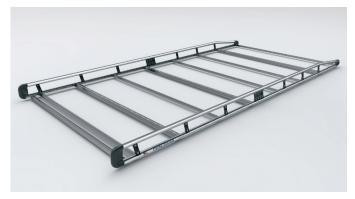

## **AluRack**

## PRIME DESIGN

A Safe Fleet Brand

### For GM Vans

AR1303-S

AR1303-S-BLK

| Clear Anodized Models | Black Anoduzed Models | Vehicle Wheelbase | Vehicle Height | Crossbar Quantity | Crossbar Width | Weight |
|-----------------------|-----------------------|-------------------|----------------|-------------------|----------------|--------|
| AR1303-S              | AR1303-S-BLK          | 135 IN or 155 IN  | 84 IN          | 8                 | 67 IN          | 80 lbs |