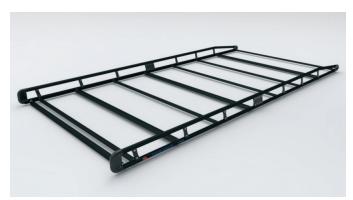

## **AluRack**

## PRIME DESIGN

A Safe Fleet Brand

### For GM Vans

AR1303-S

AR1303-S-BLK

| Clear Anodized Models | Black Anoduzed Models | Vehicle Wheelbase | Vehicle Height | Crossbar Quantity | Crossbar Width | Weight |
|-----------------------|-----------------------|-------------------|----------------|-------------------|----------------|--------|
| AR1303-S              | AR1303-S-BLK          | 135 IN or 155 IN  | 84 IN          | 8                 | 67 IN          | 80 lbs |