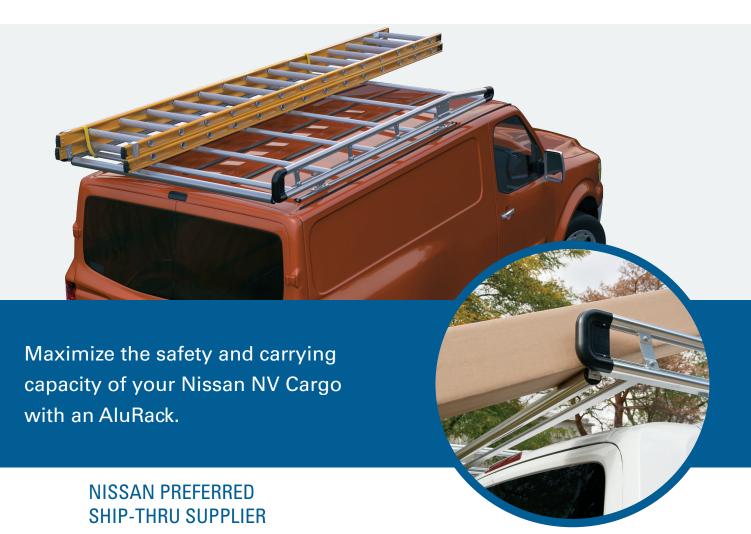

### For Nissan NV Cargo

#### **Aluminum Construction**

Rugged and durable anodized aluminum enhances vehicle's professional image.

#### Improve productivity

Easily unload and load cargo with assistance from the standard rear roller.

#### Versitile

Provides the most versatile way to transport your cargo.

#### No Drill Installation

Maintain vehicle warranty and resale value with no holes to drill.

NISSAN PREFERRED SHIP-THRU SUPPLIER