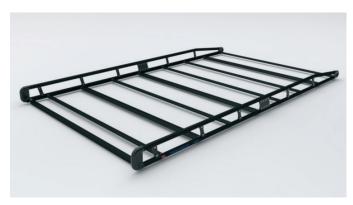

### For Nissan NV Cargo

AR1900 AR1901-BLK

| Clear Anodized Models | Black Anodized Models | Vehicle Wheelbase | Vehicle Height | Crossbar Quantity | Crossbar Width | Weight |
|-----------------------|-----------------------|-------------------|----------------|-------------------|----------------|--------|
| AR1900                | AR1900-BLK            | 146 IN            | 84 IN          | 8                 | 67 IN          | 76 lbs |
| AR1901                | AR1901-BLK            | 146 IN            | 106 IN         | 8                 | 67 IN          | 71 lbs |