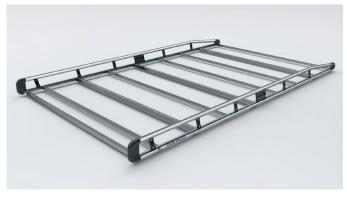

### For Nissan NV Cargo

AR1900 AR1901-BLK

| Clear Anodized Models | Black Anodized Models | Vehicle Wheelbase | Vehicle Height | Crossbar Quantity | Crossbar Width | Weight |
|-----------------------|-----------------------|-------------------|----------------|-------------------|----------------|--------|
| AR1900                | AR1900-BLK            | 146 IN            | 84 IN          | 8                 | 67 IN          | 76 lbs |
| AR1901                | AR1901-BLK            | 146 IN            | 106 IN         | 8                 | 67 IN          | 71 lbs |