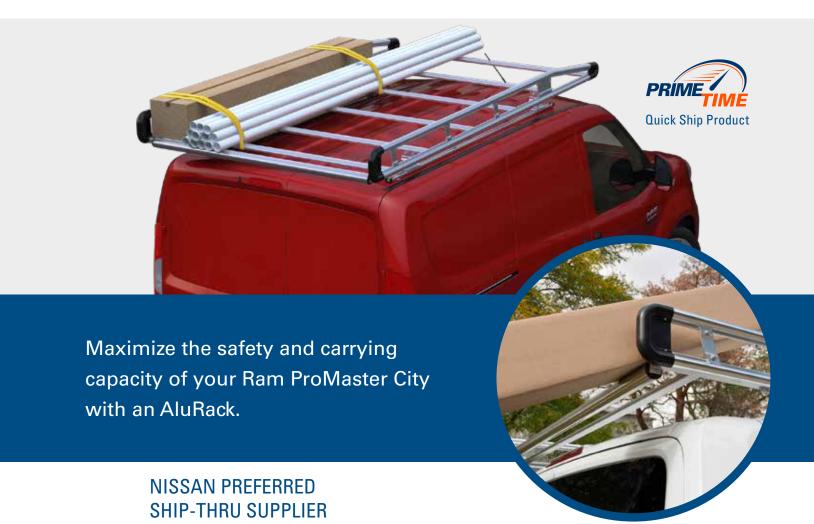

#### **Aluminum Construction**

Rugged and durable anodized aluminum enhances vehicle's professional image.

#### Improve productivity

Easily unload and load cargo with assistance from the standard rear roller.

#### Versitile

Provides the most versatile way to transport your cargo.

#### No Drill Installation

Maintain vehicle warranty and resale value with no holes to drill.