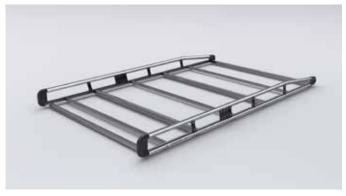

### For Ram ProMaster City

AR1927 AR1927-BLK

| Clear Anodized Models | Black Anodized Models | Vehicle Wheelbase | Vehicle Height | Crossbar Quantity | Crossbar Width | Weight |
|-----------------------|-----------------------|-------------------|----------------|-------------------|----------------|--------|
| AR1927                | AR1927-BLK            | 122 IN            | 74 IN          | 6                 | 53 IN          | 62 lbs |