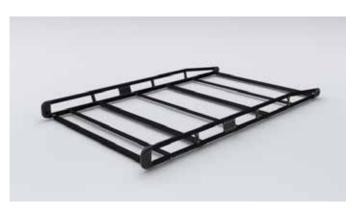

### For Ram ProMaster City

AR1927 AR1927-BLK

| Clear Anodized Models | Black Anodized Models | Vehicle Wheelbase | Vehicle Height | Crossbar Quantity | Crossbar Width | Weight |
|-----------------------|-----------------------|-------------------|----------------|-------------------|----------------|--------|
| AR1927                | AR1927-BLK            | 122 IN            | 74 IN          | 6                 | 53 IN          | 62 lbs |