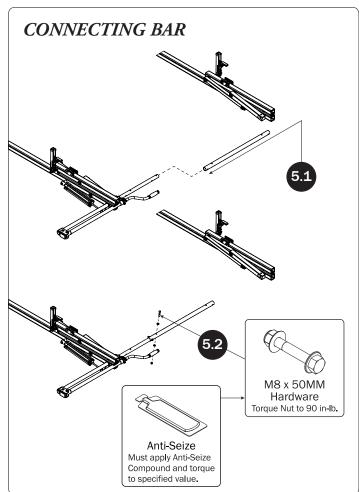

## PRIME DESIGN

A Safe Fleet Brand

Lubricant (1X)

| 5—Handle Latch Assembly<br>Right Hand                                                                        | (Qty 1)              |                    |                       |                             |                                                                |
|--------------------------------------------------------------------------------------------------------------|----------------------|--------------------|-----------------------|-----------------------------|----------------------------------------------------------------|
| 6—Connecting Bar<br>2.00'                                                                                    | (Qty 1)              |                    | 0,                    |                             | 9                                                              |
| 7—Front Drive Shaft<br>B Version, 35.75"                                                                     | (Qty 1)              | 0.                 | •                     | •                           | •)_))                                                          |
| 8-L & Z Post Kit<br>Adj. Z Post, 7.25", L Post, w/HKT-0160                                                   |                      |                    |                       |                             |                                                                |
|                                                                                                              |                      |                    |                       |                             |                                                                |
| M6 x 20MM (2X) <sup>1</sup> / <sub>4</sub> Lock Washer (2X)                                                  | ) ¼ Flat Washer (2X) | L Post Bracket Cla | mp (2X)               | Z Post (2X)                 | L Post (2X)                                                    |
| 9—Ladder Stop Assembly                                                                                       | (Qty 2)              |                    |                       |                             |                                                                |
| 10—USQSG-ErgorackQuick Start Guide, Rotation                                                                 | (Qty 1)              |                    | PR                    | IME DESIGN                  | Proc D A SERVE<br>1 A SERVE OF<br>PROCESSOR<br>LET TRANSPORTED |
| * Once rack installation is complete, place the Quick<br>the vehicle's glove box for future ladder setup and |                      |                    |                       |                             | s Start Guide<br>Rotation<br>vehide for reference              |
| 11—HKT-8163-Rotation Hardware Kit (Not called out in Overview)                                               | (Qty 2)              |                    |                       |                             |                                                                |
| Clevis Pin (1X)                                                                                              | M8 x 50MM (4X)       |                    | 3/8                   | " x 2.25" (2X)              |                                                                |
| Cotter Pin (1X)  M8 x 25MM (1X)                                                                              |                      |                    |                       |                             |                                                                |
|                                                                                                              | M8 Lock Nut (5X)     | %" Lock Nut (2X)   | 5/16" Flat Washer (10 | OX) <sup>3</sup> /s" Flat W | /asher (4X)                                                    |
| 1.00" Sealing<br>Stickers (16X)                                                                              |                      |                    | Anti                  | Seize (1X)                  |                                                                |