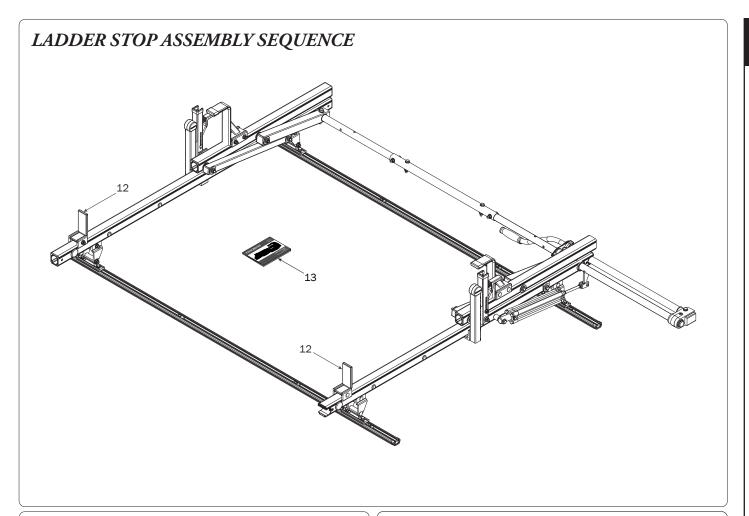

## PRIME DESIGN

A Safe Fleet Brand

Lubricant (1X)

| 5—Handle Latch Assembly<br>Right Hand                                                                        | (Qty 1)              |                    |                       |                             |                                                                |
|--------------------------------------------------------------------------------------------------------------|----------------------|--------------------|-----------------------|-----------------------------|----------------------------------------------------------------|
| 6—Connecting Bar<br>2.00'                                                                                    | (Qty 1)              |                    | 0,                    |                             | 9                                                              |
| 7—Front Drive Shaft<br>B Version, 35.75"                                                                     | (Qty 1)              | 0.                 | •                     | •                           | •)_))                                                          |
| 8-L & Z Post Kit<br>Adj. Z Post, 7.25", L Post, w/HKT-0160                                                   |                      |                    |                       |                             |                                                                |
|                                                                                                              |                      |                    |                       |                             |                                                                |
| M6 x 20MM (2X) <sup>1</sup> / <sub>4</sub> Lock Washer (2X)                                                  | ) ¼ Flat Washer (2X) | L Post Bracket Cla | mp (2X)               | Z Post (2X)                 | L Post (2X)                                                    |
| 9—Ladder Stop Assembly                                                                                       | (Qty 2)              |                    |                       |                             |                                                                |
| 10—USQSG-ErgorackQuick Start Guide, Rotation                                                                 | (Qty 1)              |                    | PR                    | IME DESIGN                  | Proc D A SERVE<br>1 A SERVE OF<br>PROCESSOR<br>LET TRANSPORTED |
| * Once rack installation is complete, place the Quick<br>the vehicle's glove box for future ladder setup and |                      |                    |                       |                             | s Start Guide<br>Rotation<br>vehide for reference              |
| 11—HKT-8163-Rotation Hardware Kit (Not called out in Overview)                                               | (Qty 2)              |                    |                       |                             |                                                                |
| Clevis Pin (1X)                                                                                              | M8 x 50MM (4X)       |                    | 3/8                   | " x 2.25" (2X)              |                                                                |
| Cotter Pin (1X)  M8 x 25MM (1X)                                                                              |                      |                    |                       |                             |                                                                |
|                                                                                                              | M8 Lock Nut (5X)     | %" Lock Nut (2X)   | 5/16" Flat Washer (10 | OX) <sup>3</sup> /s" Flat W | /asher (4X)                                                    |
| 1.00" Sealing<br>Stickers (16X)                                                                              |                      |                    | Anti                  | Seize (1X)                  |                                                                |