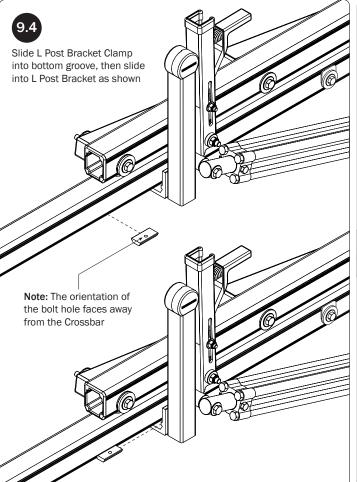

 $\it NOTE$ : The Auto Clamps may come preset from the factory for packaging purposes only. To assemble the L Posts to the Crossbars, the Auto Clamps may need to be repositioned.