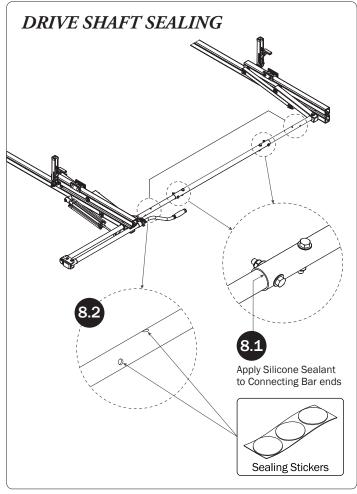

## PRIME DESIGN

A Safe Fleet Brand

Lubricant (1X)

| 5—Handle Latch Assembly<br>Right Hand                                                                        | (Qty 1)              |                    |                       |                             |                                                                |
|--------------------------------------------------------------------------------------------------------------|----------------------|--------------------|-----------------------|-----------------------------|----------------------------------------------------------------|
| 6—Connecting Bar<br>2.00'                                                                                    | (Qty 1)              |                    | 0,                    |                             | 9                                                              |
| 7—Front Drive Shaft<br>B Version, 35.75"                                                                     | (Qty 1)              | 0.                 | •                     | •                           | •)_))                                                          |
| 8-L & Z Post Kit<br>Adj. Z Post, 7.25", L Post, w/HKT-0160                                                   |                      |                    |                       |                             |                                                                |
|                                                                                                              |                      |                    |                       |                             |                                                                |
| M6 x 20MM (2X) <sup>1</sup> / <sub>4</sub> Lock Washer (2X)                                                  | ) ¼ Flat Washer (2X) | L Post Bracket Cla | mp (2X)               | Z Post (2X)                 | L Post (2X)                                                    |
| 9—Ladder Stop Assembly                                                                                       | (Qty 2)              |                    |                       |                             |                                                                |
| 10—USQSG-ErgorackQuick Start Guide, Rotation                                                                 | (Qty 1)              |                    | PR                    | IME DESIGN                  | Proc D A SERVE<br>1 A SERVE OF<br>PROCESSOR<br>LET TRANSPORTED |
| * Once rack installation is complete, place the Quick<br>the vehicle's glove box for future ladder setup and |                      |                    |                       |                             | s Start Guide<br>Rotation<br>vehide for reference              |
| 11—HKT-8163-Rotation Hardware Kit (Not called out in Overview)                                               | (Qty 2)              |                    |                       |                             |                                                                |
| Clevis Pin (1X)                                                                                              | M8 x 50MM (4X)       |                    | 3/8                   | " x 2.25" (2X)              |                                                                |
| Cotter Pin (1X)  M8 x 25MM (1X)                                                                              |                      |                    |                       |                             |                                                                |
|                                                                                                              | M8 Lock Nut (5X)     | %" Lock Nut (2X)   | 5/16" Flat Washer (10 | OX) <sup>3</sup> /s" Flat W | /asher (4X)                                                    |
| 1.00" Sealing<br>Stickers (16X)                                                                              |                      |                    | Anti                  | Seize (1X)                  |                                                                |