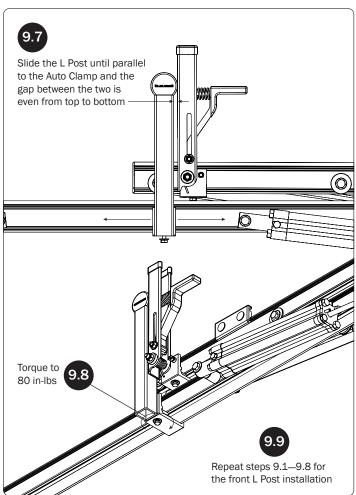

 $\it NOTE$ : The Auto Clamps may come preset from the factory for packaging purposes only. To assemble the L Posts to the Crossbars, the Auto Clamps may need to be repositioned.