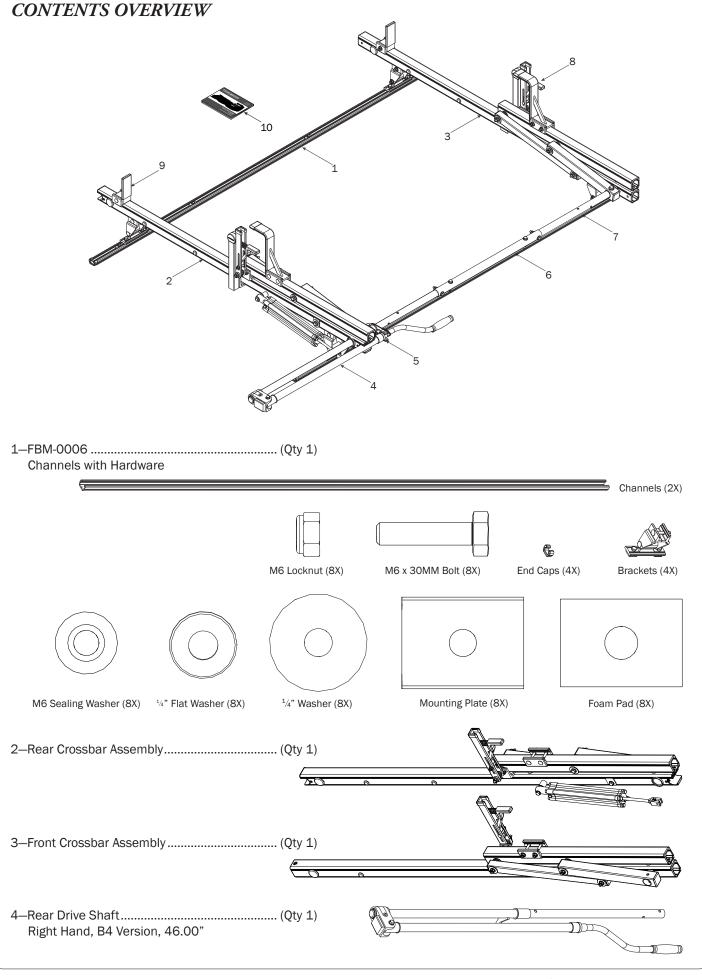

## PRIME DESIGN

A Safe Fleet Brand

Lubricant (1X)

| 5—Handle Latch Assembly<br>Right Hand                                                                        | (Qty 1)              |                    |                       |                             |                                                                |
|--------------------------------------------------------------------------------------------------------------|----------------------|--------------------|-----------------------|-----------------------------|----------------------------------------------------------------|
| 6—Connecting Bar<br>2.00'                                                                                    | (Qty 1)              |                    | 0,                    |                             | 9                                                              |
| 7—Front Drive Shaft<br>B Version, 35.75"                                                                     | (Qty 1)              | 0.                 | •                     | •                           | •)_))                                                          |
| 8-L & Z Post Kit<br>Adj. Z Post, 7.25", L Post, w/HKT-0160                                                   |                      |                    |                       |                             |                                                                |
|                                                                                                              |                      |                    |                       |                             |                                                                |
| M6 x 20MM (2X) <sup>1</sup> / <sub>4</sub> Lock Washer (2X)                                                  | ) ¼ Flat Washer (2X) | L Post Bracket Cla | mp (2X)               | Z Post (2X)                 | L Post (2X)                                                    |
| 9—Ladder Stop Assembly                                                                                       | (Qty 2)              |                    |                       |                             |                                                                |
| 10—USQSG-ErgorackQuick Start Guide, Rotation                                                                 | (Qty 1)              |                    | PR                    | IME DESIGN                  | Proc D A SERVE<br>1 A SERVE OF<br>PROCESSOR<br>LET TRANSPORTED |
| * Once rack installation is complete, place the Quick<br>the vehicle's glove box for future ladder setup and |                      |                    |                       |                             | s Start Guide<br>Rotation<br>vehide for reference              |
| 11—HKT-8163-Rotation Hardware Kit (Not called out in Overview)                                               | (Qty 2)              |                    |                       |                             |                                                                |
| Clevis Pin (1X)                                                                                              | M8 x 50MM (4X)       |                    | 3/8                   | " x 2.25" (2X)              |                                                                |
| Cotter Pin (1X)  M8 x 25MM (1X)                                                                              |                      |                    |                       |                             |                                                                |
|                                                                                                              | M8 Lock Nut (5X)     | %" Lock Nut (2X)   | 5/16" Flat Washer (10 | OX) <sup>3</sup> /s" Flat W | /asher (4X)                                                    |
| 1.00" Sealing<br>Stickers (16X)                                                                              |                      |                    | Anti                  | Seize (1X)                  |                                                                |