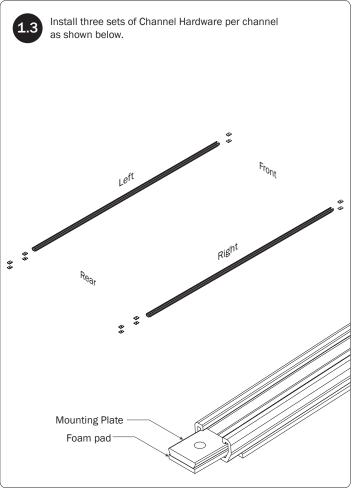

|                      |                    |                       |                             |                                                                |
|                                                                                                              | M8 Lock Nut (5X)     | %" Lock Nut (2X)   | 5/16" Flat Washer (10 | OX) <sup>3</sup> /s" Flat W | /asher (4X)                                                    |
| 1.00" Sealing<br>Stickers (16X)                                                                              |                      |                    | Anti                  | Seize (1X)                  |                                                                |







































 $\it NOTE$ : The Auto Clamps may come preset from the factory for packaging purposes only. To assemble the L Posts to the Crossbars, the Auto Clamps may need to be repositioned.