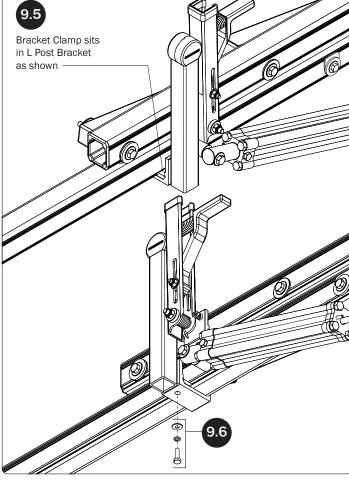

 $\it NOTE$ : The Auto Clamps may come preset from the factory for packaging purposes only. To assemble the L Posts to the Crossbars, the Auto Clamps may need to be repositioned.