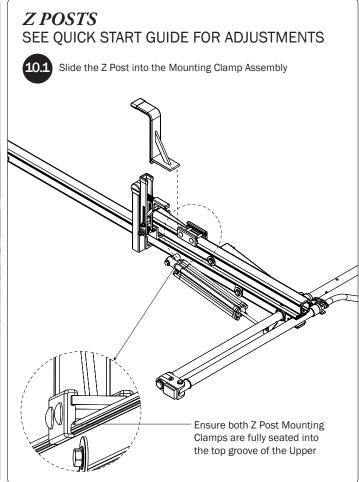

|
|                                                                                                              | M8 Lock Nut (5X)     | %" Lock Nut (2X)   | 5/16" Flat Washer (10 | OX) <sup>3</sup> /s" Flat W | /asher (4X)                                                    |
| 1.00" Sealing<br>Stickers (16X)                                                                              |                      |                    | Anti                  | Seize (1X)                  |                                                                |







































 $\it NOTE$ : The Auto Clamps may come preset from the factory for packaging purposes only. To assemble the L Posts to the Crossbars, the Auto Clamps may need to be repositioned.