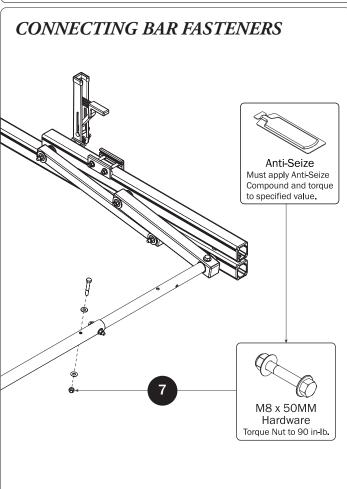

## PRIME DESIGN

A Safe Fleet Brand

Lubricant (1X)

| 5—Handle Latch Assembly<br>Right Hand                                                                        | (Qty 1)              |                    |                       |                             |                                                                |
|--------------------------------------------------------------------------------------------------------------|----------------------|--------------------|-----------------------|-----------------------------|----------------------------------------------------------------|
| 6—Connecting Bar<br>2.00'                                                                                    | (Qty 1)              |                    | 0,                    |                             | 9                                                              |
| 7—Front Drive Shaft<br>B Version, 35.75"                                                                     | (Qty 1)              | 0.                 | •                     | •                           | •)_))                                                          |
| 8-L & Z Post Kit<br>Adj. Z Post, 7.25", L Post, w/HKT-0160                                                   |                      |                    |                       |                             |                                                                |
|                                                                                                              |                      |                    |                       |                             |                                                                |
| M6 x 20MM (2X) <sup>1</sup> / <sub>4</sub> Lock Washer (2X)                                                  | ) ¼ Flat Washer (2X) | L Post Bracket Cla | mp (2X)               | Z Post (2X)                 | L Post (2X)                                                    |
| 9—Ladder Stop Assembly                                                                                       | (Qty 2)              |                    |                       |                             |                                                                |
| 10—USQSG-ErgorackQuick Start Guide, Rotation                                                                 | (Qty 1)              |                    | PR                    | IME DESIGN                  | Proc D A SERVE<br>1 A SERVE OF<br>PROCESSOR<br>LET TRANSPORTED |
| * Once rack installation is complete, place the Quick<br>the vehicle's glove box for future ladder setup and |                      |                    |                       |                             | s Start Guide<br>Rotation<br>vehide for reference              |
| 11—HKT-8163-Rotation Hardware Kit (Not called out in Overview)                                               | (Qty 2)              |                    |                       |                             |                                                                |
| Clevis Pin (1X)                                                                                              | M8 x 50MM (4X)       |                    | 3/8                   | " x 2.25" (2X)              |                                                                |
| Cotter Pin (1X)  M8 x 25MM (1X)                                                                              |                      |                    |                       |                             |                                                                |
|                                                                                                              | M8 Lock Nut (5X)     | %" Lock Nut (2X)   | 5/16" Flat Washer (10 | OX) <sup>3</sup> /s" Flat W | /asher (4X)                                                    |
| 1.00" Sealing<br>Stickers (16X)                                                                              |                      |                    | Anti                  | Seize (1X)                  |                                                                |