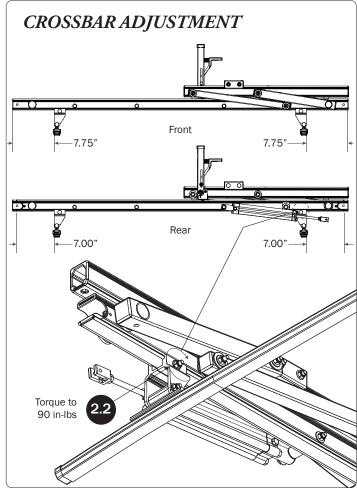

 $\it NOTE$ : The Auto Clamps may come preset from the factory for packaging purposes only. To assemble the L Posts to the Crossbars, the Auto Clamps may need to be repositioned.