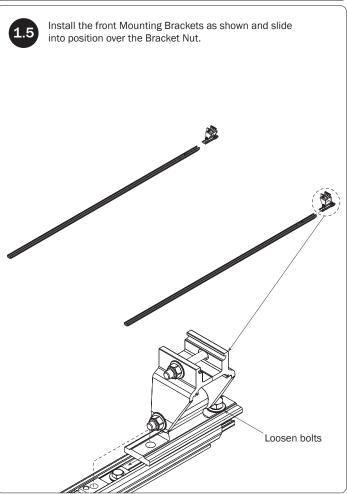

|                      |                    |                       |                             |                                                                |
|                                                                                                              | M8 Lock Nut (5X)     | %" Lock Nut (2X)   | 5/16" Flat Washer (10 | OX) <sup>3</sup> /s" Flat W | /asher (4X)                                                    |
| 1.00" Sealing<br>Stickers (16X)                                                                              |                      |                    | Anti                  | Seize (1X)                  |                                                                |







































 $\it NOTE$ : The Auto Clamps may come preset from the factory for packaging purposes only. To assemble the L Posts to the Crossbars, the Auto Clamps may need to be repositioned.