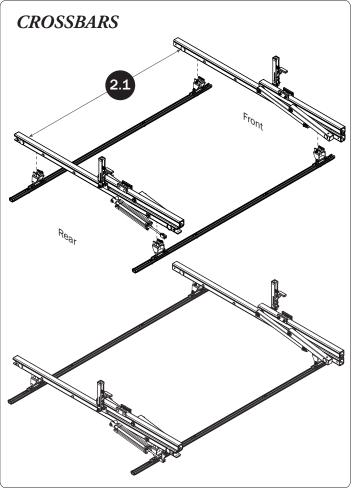

 $\it NOTE$ : The Auto Clamps may come preset from the factory for packaging purposes only. To assemble the L Posts to the Crossbars, the Auto Clamps may need to be repositioned.