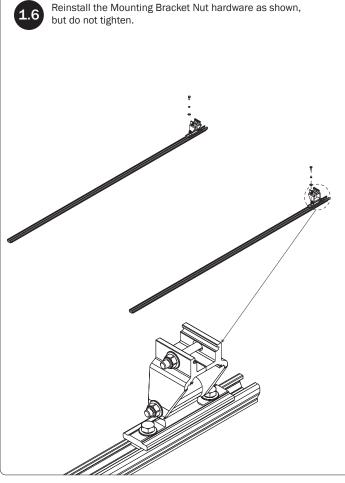

 $\it NOTE$ : The Auto Clamps may come preset from the factory for packaging purposes only. To assemble the L Posts to the Crossbars, the Auto Clamps may need to be repositioned.