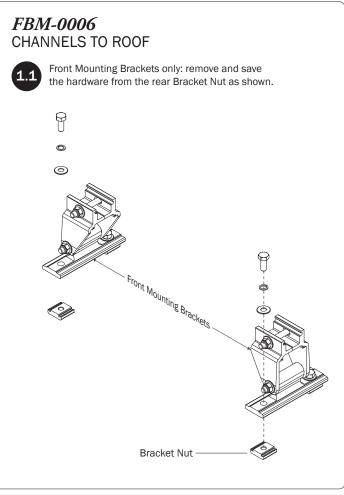

X)                                                                              |                      |                    |                       |                             |                                                                |
|                                                                                                              | M8 Lock Nut (5X)     | %" Lock Nut (2X)   | 5/16" Flat Washer (10 | OX) <sup>3</sup> /s" Flat W | /asher (4X)                                                    |
| 1.00" Sealing<br>Stickers (16X)                                                                              |                      |                    | Anti                  | Seize (1X)                  |                                                                |







































 $\it NOTE$ : The Auto Clamps may come preset from the factory for packaging purposes only. To assemble the L Posts to the Crossbars, the Auto Clamps may need to be repositioned.