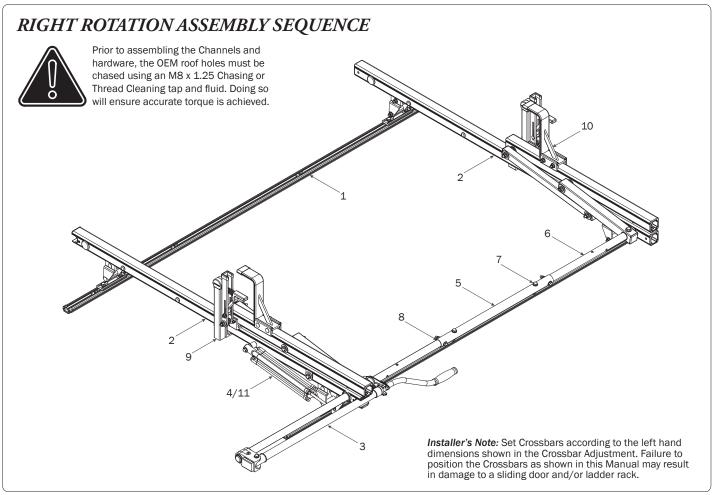

 $\it NOTE$ : The Auto Clamps may come preset from the factory for packaging purposes only. To assemble the L Posts to the Crossbars, the Auto Clamps may need to be repositioned.