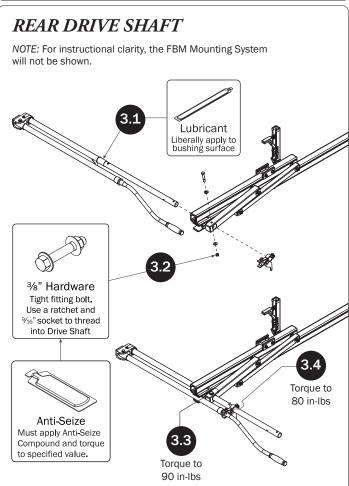

## PRIME DESIGN

A Safe Fleet Brand

Lubricant (1X)

| 5—Handle Latch Assembly<br>Right Hand                                                                        | (Qty 1)              |                    |                       |                             |                                                                |
|--------------------------------------------------------------------------------------------------------------|----------------------|--------------------|-----------------------|-----------------------------|----------------------------------------------------------------|
| 6—Connecting Bar<br>2.00'                                                                                    | (Qty 1)              |                    | 0,                    |                             | 9                                                              |
| 7—Front Drive Shaft<br>B Version, 35.75"                                                                     | (Qty 1)              | 0.                 | •                     | •                           | •)_))                                                          |
| 8-L & Z Post Kit<br>Adj. Z Post, 7.25", L Post, w/HKT-0160                                                   |                      |                    |                       |                             |                                                                |
|                                                                                                              |                      |                    |                       |                             |                                                                |
| M6 x 20MM (2X) <sup>1</sup> / <sub>4</sub> Lock Washer (2X)                                                  | ) ¼ Flat Washer (2X) | L Post Bracket Cla | mp (2X)               | Z Post (2X)                 | L Post (2X)                                                    |
| 9—Ladder Stop Assembly                                                                                       | (Qty 2)              |                    |                       |                             |                                                                |
| 10—USQSG-ErgorackQuick Start Guide, Rotation                                                                 | (Qty 1)              |                    | PR                    | IME DESIGN                  | Proc D A SERVE<br>1 A SERVE OF<br>PROCESSOR<br>LET TRANSPORTED |
| * Once rack installation is complete, place the Quick<br>the vehicle's glove box for future ladder setup and |                      |                    |                       |                             | s Start Guide<br>Rotation<br>vehide for reference              |
| 11—HKT-8163-Rotation Hardware Kit (Not called out in Overview)                                               | (Qty 2)              |                    |                       |                             |                                                                |
| Clevis Pin (1X)                                                                                              | M8 x 50MM (4X)       |                    | 3/8                   | " x 2.25" (2X)              |                                                                |
| Cotter Pin (1X)  M8 x 25MM (1X)                                                                              |                      |                    |                       |                             |                                                                |
|                                                                                                              | M8 Lock Nut (5X)     | %" Lock Nut (2X)   | 5/16" Flat Washer (10 | OX) <sup>3</sup> /s" Flat W | /asher (4X)                                                    |
| 1.00" Sealing<br>Stickers (16X)                                                                              |                      |                    | Anti                  | Seize (1X)                  |                                                                |