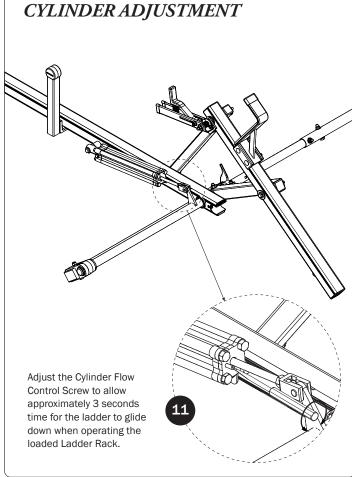

|
|                                                                                                              | M8 Lock Nut (5X)     | %" Lock Nut (2X)   | 5/16" Flat Washer (10 | OX) <sup>3</sup> /s" Flat W | /asher (4X)                                                    |
| 1.00" Sealing<br>Stickers (16X)                                                                              |                      |                    | Anti                  | Seize (1X)                  |                                                                |







































 $\it NOTE$ : The Auto Clamps may come preset from the factory for packaging purposes only. To assemble the L Posts to the Crossbars, the Auto Clamps may need to be repositioned.