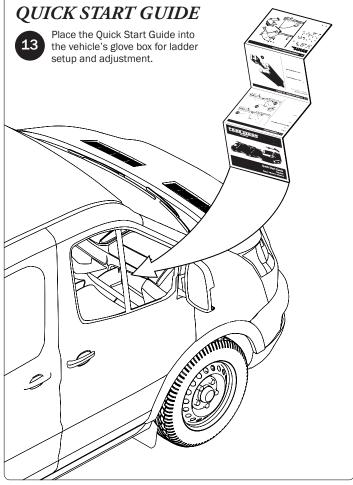

## PRIME DESIGN

A Safe Fleet Brand

Lubricant (1X)

| 5—Handle Latch Assembly<br>Right Hand                                                                        | (Qty 1)              |                    |                       |                             |                                                                |
|--------------------------------------------------------------------------------------------------------------|----------------------|--------------------|-----------------------|-----------------------------|----------------------------------------------------------------|
| 6—Connecting Bar<br>2.00'                                                                                    | (Qty 1)              |                    | 0,                    |                             | 9                                                              |
| 7—Front Drive Shaft<br>B Version, 35.75"                                                                     | (Qty 1)              | 0.                 | •                     | •                           | •)_))                                                          |
| 8-L & Z Post Kit<br>Adj. Z Post, 7.25", L Post, w/HKT-0160                                                   |                      |                    |                       |                             |                                                                |
|                                                                                                              |                      |                    |                       |                             |                                                                |
| M6 x 20MM (2X) <sup>1</sup> / <sub>4</sub> Lock Washer (2X)                                                  | ) ¼ Flat Washer (2X) | L Post Bracket Cla | mp (2X)               | Z Post (2X)                 | L Post (2X)                                                    |
| 9—Ladder Stop Assembly                                                                                       | (Qty 2)              |                    |                       |                             |                                                                |
| 10—USQSG-ErgorackQuick Start Guide, Rotation                                                                 | (Qty 1)              |                    | PR                    | IME DESIGN                  | Proc D A SERVE<br>1 A SERVE OF<br>PROCESSOR<br>LET TRANSPORTED |
| * Once rack installation is complete, place the Quick<br>the vehicle's glove box for future ladder setup and |                      |                    |                       |                             | s Start Guide<br>Rotation<br>vehide for reference              |
| 11—HKT-8163-Rotation Hardware Kit (Not called out in Overview)                                               | (Qty 2)              |                    |                       |                             |                                                                |
| Clevis Pin (1X)                                                                                              | M8 x 50MM (4X)       |                    | 3/8                   | " x 2.25" (2X)              |                                                                |
| Cotter Pin (1X)  M8 x 25MM (1X)                                                                              |                      |                    |                       |                             |                                                                |
|                                                                                                              | M8 Lock Nut (5X)     | %" Lock Nut (2X)   | 5/16" Flat Washer (10 | OX) <sup>3</sup> /s" Flat W | /asher (4X)                                                    |
| 1.00" Sealing<br>Stickers (16X)                                                                              |                      |                    | Anti                  | Seize (1X)                  |                                                                |