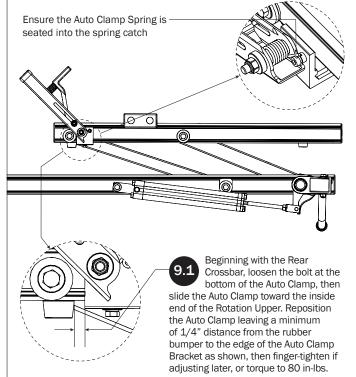

 $\it NOTE$ : The Auto Clamps may come preset from the factory for packaging purposes only. To assemble the L Posts to the Crossbars, the Auto Clamps may need to be repositioned.