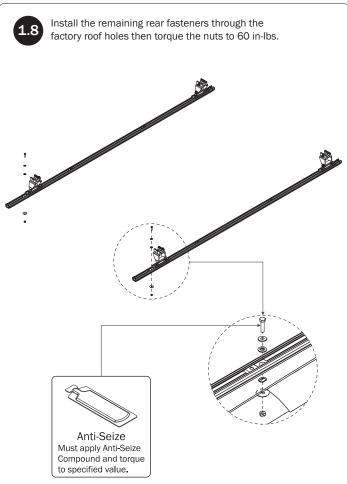

 $\it NOTE$ : The Auto Clamps may come preset from the factory for packaging purposes only. To assemble the L Posts to the Crossbars, the Auto Clamps may need to be repositioned.