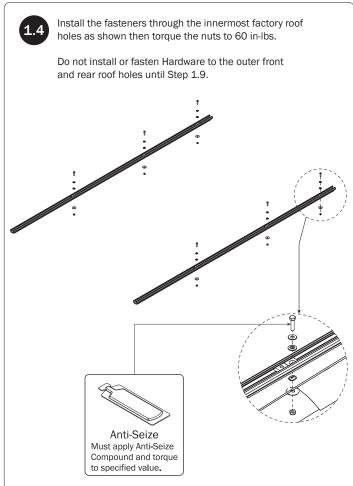

|                      |                    |                       |                             |                                                                |
|                                                                                                              | M8 Lock Nut (5X)     | %" Lock Nut (2X)   | 5/16" Flat Washer (10 | OX) <sup>3</sup> /s" Flat W | /asher (4X)                                                    |
| 1.00" Sealing<br>Stickers (16X)                                                                              |                      |                    | Anti                  | Seize (1X)                  |                                                                |







































 $\it NOTE$ : The Auto Clamps may come preset from the factory for packaging purposes only. To assemble the L Posts to the Crossbars, the Auto Clamps may need to be repositioned.