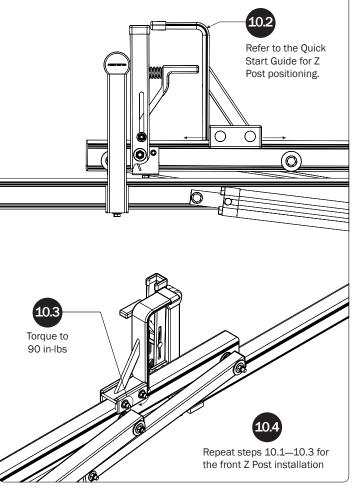

|
|                                                                                                              | M8 Lock Nut (5X)     | %" Lock Nut (2X)   | 5/16" Flat Washer (10 | OX) <sup>3</sup> /s" Flat W | /asher (4X)                                                    |
| 1.00" Sealing<br>Stickers (16X)                                                                              |                      |                    | Anti                  | Seize (1X)                  |                                                                |







































 $\it NOTE$ : The Auto Clamps may come preset from the factory for packaging purposes only. To assemble the L Posts to the Crossbars, the Auto Clamps may need to be repositioned.