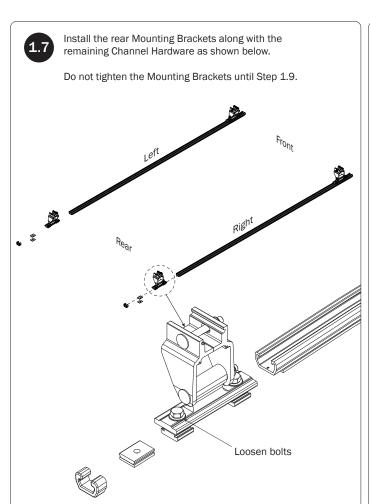

 $\it NOTE$ : The Auto Clamps may come preset from the factory for packaging purposes only. To assemble the L Posts to the Crossbars, the Auto Clamps may need to be repositioned.