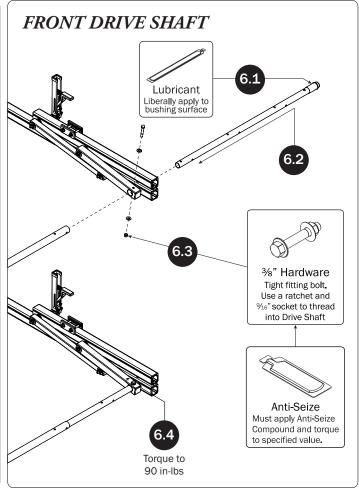

## PRIME DESIGN

A Safe Fleet Brand

Lubricant (1X)

| 5—Handle Latch Assembly<br>Right Hand                                                                        | (Qty 1)              |                    |                       |                             |                                                                |
|--------------------------------------------------------------------------------------------------------------|----------------------|--------------------|-----------------------|-----------------------------|----------------------------------------------------------------|
| 6—Connecting Bar<br>2.00'                                                                                    | (Qty 1)              |                    | 0,                    |                             | 9                                                              |
| 7—Front Drive Shaft<br>B Version, 35.75"                                                                     | (Qty 1)              | 0.                 | •                     | •                           | •)_))                                                          |
| 8-L & Z Post Kit<br>Adj. Z Post, 7.25", L Post, w/HKT-0160                                                   |                      |                    |                       |                             |                                                                |
|                                                                                                              |                      |                    |                       |                             |                                                                |
| M6 x 20MM (2X) <sup>1</sup> / <sub>4</sub> Lock Washer (2X)                                                  | ) ¼ Flat Washer (2X) | L Post Bracket Cla | mp (2X)               | Z Post (2X)                 | L Post (2X)                                                    |
| 9—Ladder Stop Assembly                                                                                       | (Qty 2)              |                    |                       |                             |                                                                |
| 10—USQSG-ErgorackQuick Start Guide, Rotation                                                                 | (Qty 1)              |                    | PR                    | IME DESIGN                  | Proc D A SERVE<br>1 A SERVE OF<br>PROCESSOR<br>LET TRANSPORTED |
| * Once rack installation is complete, place the Quick<br>the vehicle's glove box for future ladder setup and |                      |                    |                       |                             | s Start Guide<br>Rotation<br>vehide for reference              |
| 11—HKT-8163-Rotation Hardware Kit (Not called out in Overview)                                               | (Qty 2)              |                    |                       |                             |                                                                |
| Clevis Pin (1X)                                                                                              | M8 x 50MM (4X)       |                    | 3/8                   | " x 2.25" (2X)              |                                                                |
| Cotter Pin (1X)  M8 x 25MM (1X)                                                                              |                      |                    |                       |                             |                                                                |
|                                                                                                              | M8 Lock Nut (5X)     | %" Lock Nut (2X)   | 5/16" Flat Washer (10 | OX) <sup>3</sup> /s" Flat W | /asher (4X)                                                    |
| 1.00" Sealing<br>Stickers (16X)                                                                              |                      |                    | Anti                  | Seize (1X)                  |                                                                |