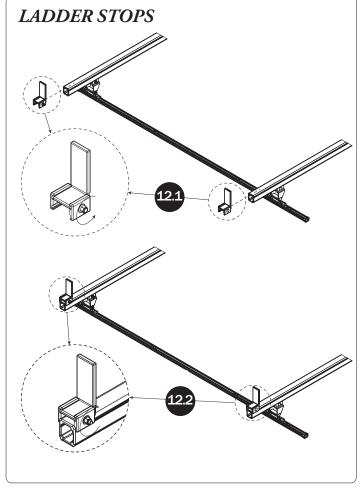

## PRIME DESIGN

A Safe Fleet Brand

Lubricant (1X)

| 5—Handle Latch Assembly<br>Right Hand                                                                        | (Qty 1)              |                    |                       |                             |                                                                |
|--------------------------------------------------------------------------------------------------------------|----------------------|--------------------|-----------------------|-----------------------------|----------------------------------------------------------------|
| 6—Connecting Bar<br>2.00'                                                                                    | (Qty 1)              |                    | 0,                    |                             | 9                                                              |
| 7—Front Drive Shaft<br>B Version, 35.75"                                                                     | (Qty 1)              | 0.                 | •                     | •                           | •)_))                                                          |
| 8-L & Z Post Kit<br>Adj. Z Post, 7.25", L Post, w/HKT-0160                                                   |                      |                    |                       |                             |                                                                |
|                                                                                                              |                      |                    |                       |                             |                                                                |
| M6 x 20MM (2X) <sup>1</sup> / <sub>4</sub> Lock Washer (2X)                                                  | ) ¼ Flat Washer (2X) | L Post Bracket Cla | mp (2X)               | Z Post (2X)                 | L Post (2X)                                                    |
| 9—Ladder Stop Assembly                                                                                       | (Qty 2)              |                    |                       |                             |                                                                |
| 10—USQSG-ErgorackQuick Start Guide, Rotation                                                                 | (Qty 1)              |                    | PR                    | IME DESIGN                  | Proc D A SERVE<br>1 A SERVE OF<br>PROCESSOR<br>LET TRANSPORTED |
| * Once rack installation is complete, place the Quick<br>the vehicle's glove box for future ladder setup and |                      |                    |                       |                             | s Start Guide<br>Rotation<br>vehide for reference              |
| 11—HKT-8163-Rotation Hardware Kit (Not called out in Overview)                                               | (Qty 2)              |                    |                       |                             |                                                                |
| Clevis Pin (1X)                                                                                              | M8 x 50MM (4X)       |                    | 3/8                   | " x 2.25" (2X)              |                                                                |
| Cotter Pin (1X)  M8 x 25MM (1X)                                                                              |                      |                    |                       |                             |                                                                |
|                                                                                                              | M8 Lock Nut (5X)     | %" Lock Nut (2X)   | 5/16" Flat Washer (10 | OX) <sup>3</sup> /s" Flat W | /asher (4X)                                                    |
| 1.00" Sealing<br>Stickers (16X)                                                                              |                      |                    | Anti                  | Seize (1X)                  |                                                                |