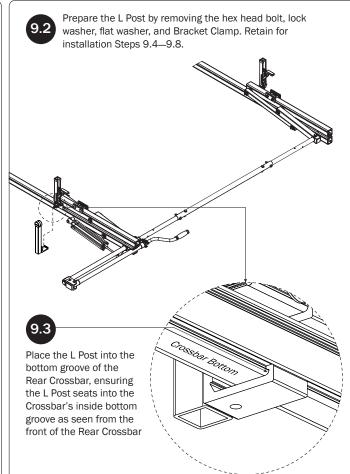

 $\it NOTE$ : The Auto Clamps may come preset from the factory for packaging purposes only. To assemble the L Posts to the Crossbars, the Auto Clamps may need to be repositioned.