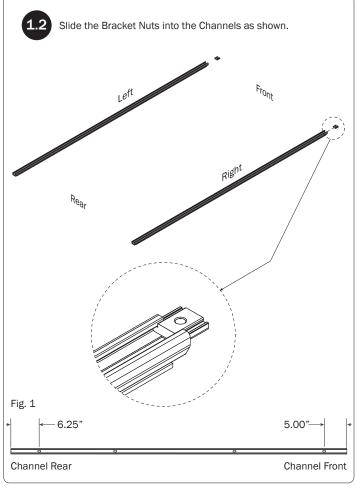

|                      |                    |                       |                             |                                                                |
|                                                                                                              | M8 Lock Nut (5X)     | %" Lock Nut (2X)   | 5/16" Flat Washer (10 | OX) <sup>3</sup> /s" Flat W | /asher (4X)                                                    |
| 1.00" Sealing<br>Stickers (16X)                                                                              |                      |                    | Anti                  | Seize (1X)                  |                                                                |







































 $\it NOTE$ : The Auto Clamps may come preset from the factory for packaging purposes only. To assemble the L Posts to the Crossbars, the Auto Clamps may need to be repositioned.