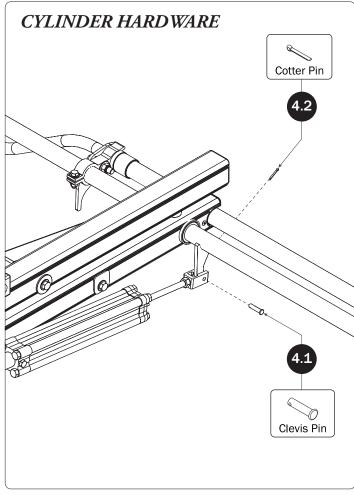

## PRIME DESIGN

A Safe Fleet Brand

Lubricant (1X)

| 5—Handle Latch Assembly<br>Right Hand                                                                        | (Qty 1)              |                    |                       |                             |                                                                |
|--------------------------------------------------------------------------------------------------------------|----------------------|--------------------|-----------------------|-----------------------------|----------------------------------------------------------------|
| 6—Connecting Bar<br>2.00'                                                                                    | (Qty 1)              |                    | 0,                    |                             | 9                                                              |
| 7—Front Drive Shaft<br>B Version, 35.75"                                                                     | (Qty 1)              | 0.                 | •                     | •                           | •)_))                                                          |
| 8-L & Z Post Kit<br>Adj. Z Post, 7.25", L Post, w/HKT-0160                                                   |                      |                    |                       |                             |                                                                |
|                                                                                                              |                      |                    |                       |                             |                                                                |
| M6 x 20MM (2X) <sup>1</sup> / <sub>4</sub> Lock Washer (2X)                                                  | ) ¼ Flat Washer (2X) | L Post Bracket Cla | mp (2X)               | Z Post (2X)                 | L Post (2X)                                                    |
| 9—Ladder Stop Assembly                                                                                       | (Qty 2)              |                    |                       |                             |                                                                |
| 10—USQSG-ErgorackQuick Start Guide, Rotation                                                                 | (Qty 1)              |                    | PR                    | IME DESIGN                  | Proc D A SERVE<br>1 A SERVE OF<br>PROCESSOR<br>LET TRANSPORTED |
| * Once rack installation is complete, place the Quick<br>the vehicle's glove box for future ladder setup and |                      |                    |                       |                             | s Start Guide<br>Rotation<br>vehide for reference              |
| 11—HKT-8163-Rotation Hardware Kit (Not called out in Overview)                                               | (Qty 2)              |                    |                       |                             |                                                                |
| Clevis Pin (1X)                                                                                              | M8 x 50MM (4X)       |                    | 3/8                   | " x 2.25" (2X)              |                                                                |
| Cotter Pin (1X)  M8 x 25MM (1X)                                                                              |                      |                    |                       |                             |                                                                |
|                                                                                                              | M8 Lock Nut (5X)     | %" Lock Nut (2X)   | 5/16" Flat Washer (10 | OX) <sup>3</sup> /s" Flat W | /asher (4X)                                                    |
| 1.00" Sealing<br>Stickers (16X)                                                                              |                      |                    | Anti                  | Seize (1X)                  |                                                                |