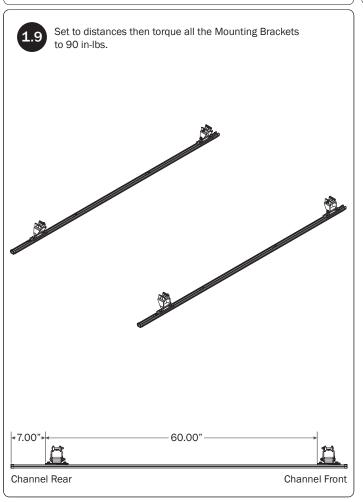

 $\it NOTE$ : The Auto Clamps may come preset from the factory for packaging purposes only. To assemble the L Posts to the Crossbars, the Auto Clamps may need to be repositioned.