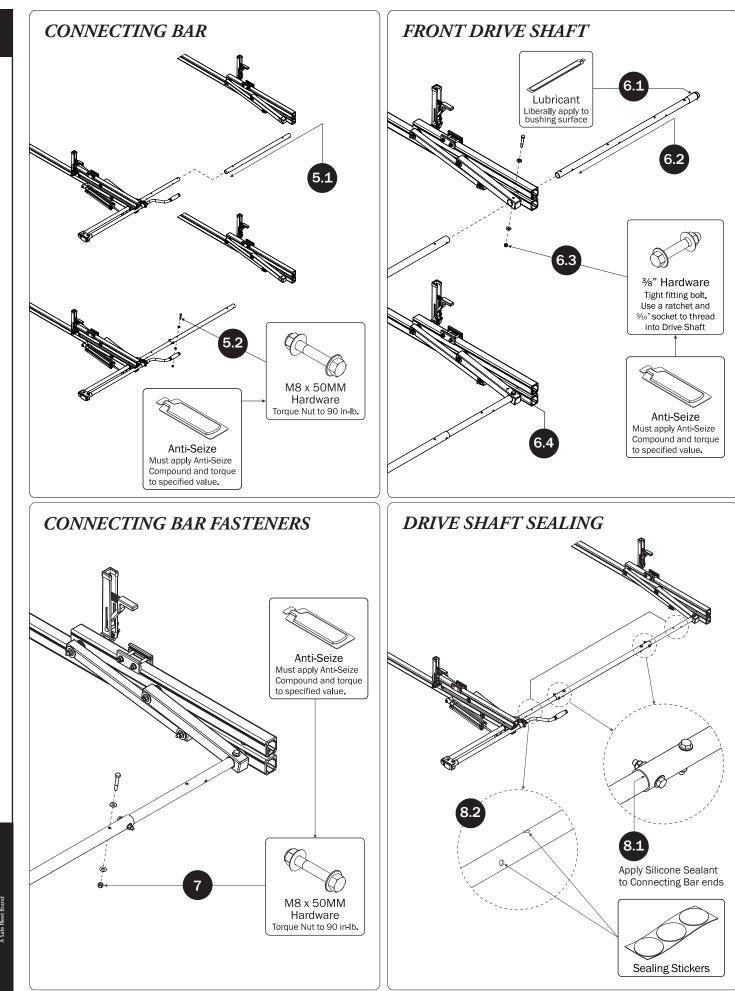

Ш

RIM

8

PRIME DESIGN, A SAFE FLEET BRAND • Address: 1689 Oakdale Avenue #102, West St Paul, Minnesota 55118 • Phone: 651-552-8554 • Toll Free: 1.8.PRIME.RACK • Fax: 651-552-1799 • Email: info@primedesign.net • Website: www.primedesign.net TM & © 2018 PRIME DESIGN. PROTECTED BY ONE OR MORE OF THE FOLLOWING PATENT NO.'S 6764268, 6971563, 2364879, 8857689, 8511525, 8991889, 2271515, 2364897, 9506292, 9481313, 9481314, 9796340, 6202807, 6427889, 9415726 AND OTHER PATENTS PENDING