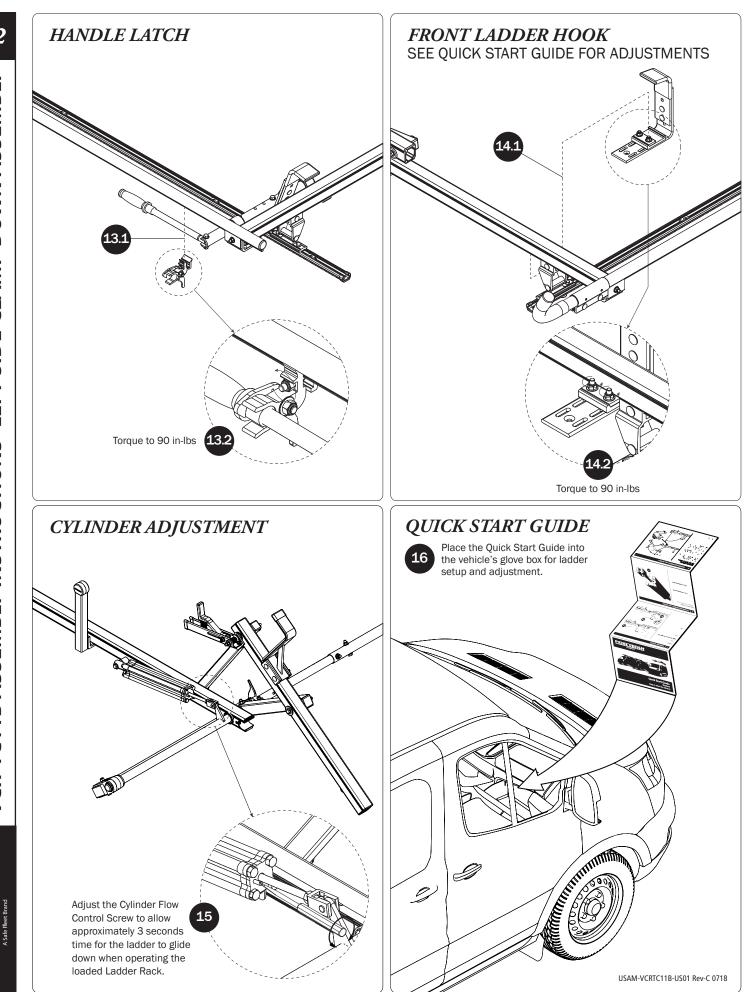

П

PRIME DESIGN, A SAFE FLEET BRAND • Address: 1689 Oakdale Avenue #102, West St Paul, Minnesota 55118 • Phone: 651-552-8554 • Toll Free: 1.8.PRIME.RACK • Fax: 651-552-1799 • Email: info@primedesign.net • Website: www.primedesign.net TM & © 2018 PRIME DESIGN. PROTECTED BY ONE OR MORE OF THE FOLLOWING PATENT NO.'S 6764268, 6971563, 2364879, 8857689, 8511525, 8991889, 2271515, 2364897, 9506292, 9481313, 9481314, 9796340, 6202807, 6427889, 9415726 AND OTHER PATENTS PENDING 11