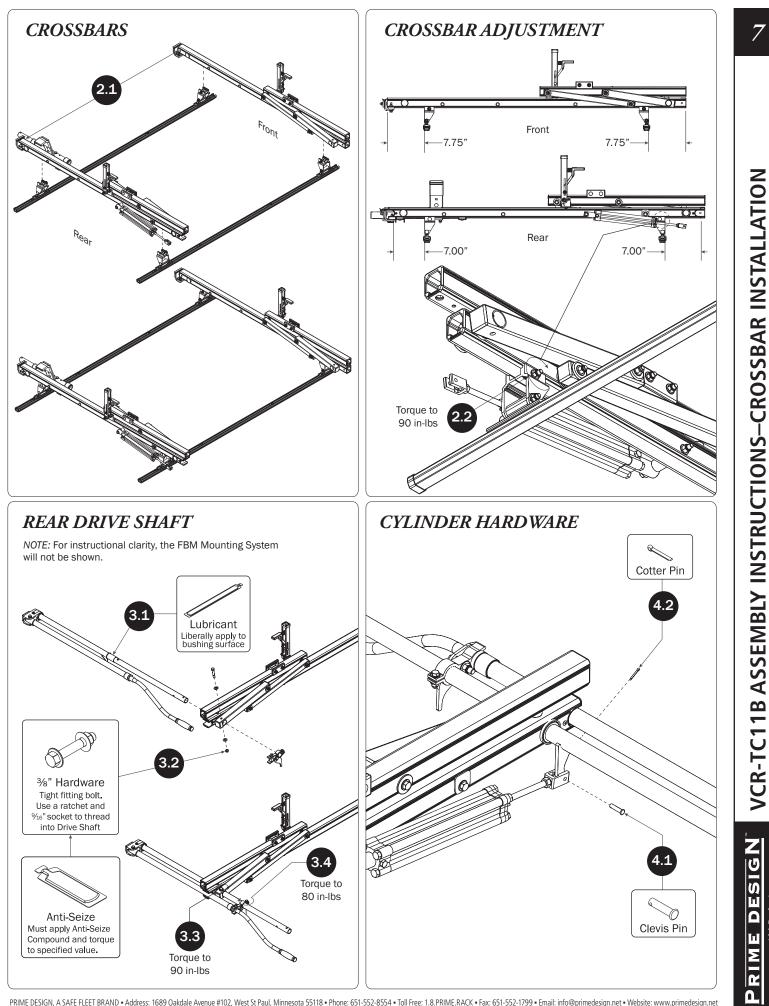

Ш

RIM

8

PRIME DESIGN, A SAFE FLEET BRAND • Address: 1689 Oakdale Avenue #102, West St Paul, Minnesota 55118 • Phone: 651-552-8554 • Toll Free: 1.8.PRIME.RACK • Fax: 651-552-1799 • Email: info@primedesign.net • Website: www.primedesign.net TM & © 2018 PRIME DESIGN. PROTECTED BY ONE OR MORE OF THE FOLLOWING PATENT NO.'S 6764268, 6971563, 2364879, 8857689, 8511525, 8991889, 2271515, 2364897, 9506292, 9481313, 9481314, 9796340, 6202807, 6427889, 9415726 AND OTHER PATENTS PENDING