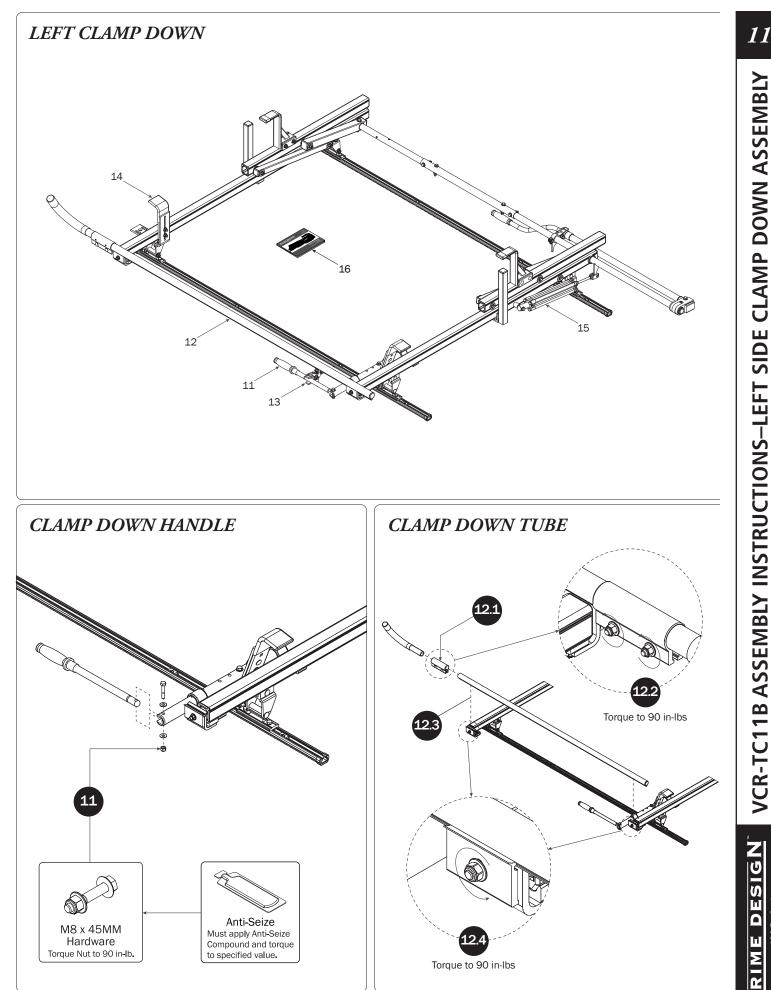

П

PRIME DESIGN, A SAFE FLEET BRAND • Address: 1689 Oakdale Avenue #102, West St Paul, Minnesota 55118 • Phone: 651-552-8554 • Toll Free: 1.8.PRIME.RACK • Fax: 651-552-1799 • Email: info@primedesign.net • Website: www.primedesign.net TM & © 2018 PRIME DESIGN. PROTECTED BY ONE OR MORE OF THE FOLLOWING PATENT NO.'S 6764268, 6971563, 2364879, 8857689, 8511525, 8991889, 2271515, 2364897, 9506292, 9481313, 9481314, 9796340, 6202807, 6427889, 9415726 AND OTHER PATENTS PENDING 11