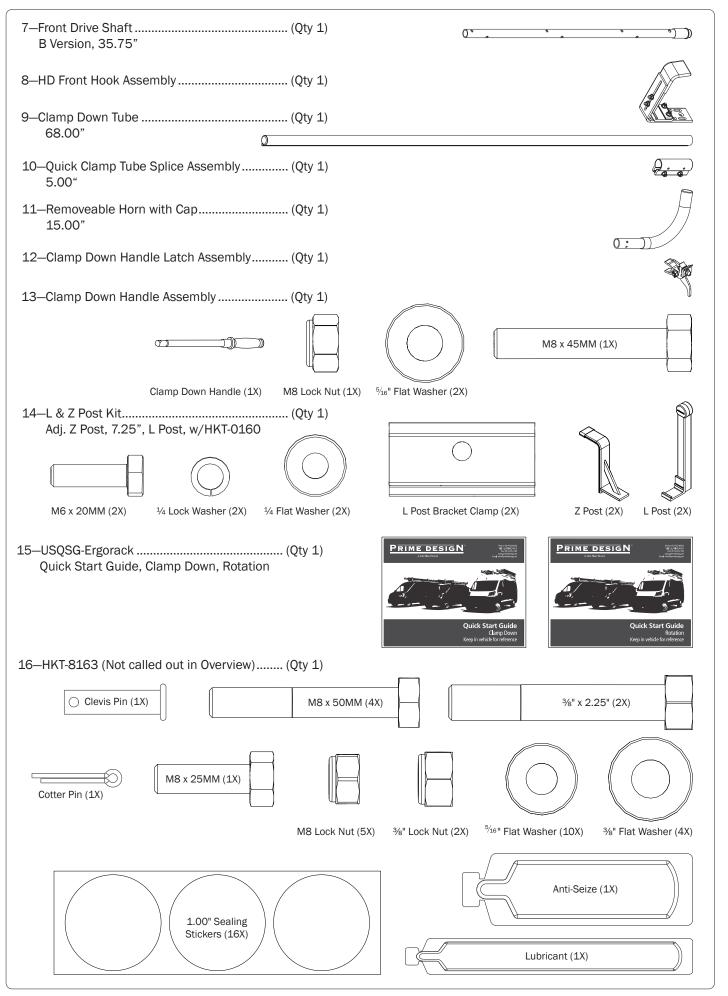

VCR-TC11B ASSEMBLY INSTRUCTIONS–PACKAGING CONTENTS DESIGN

П

RIM

0

PRIME DESIGN, A SAFE FLEET BRAND • Address: 1689 Oakdale Avenue #102, West St Paul, Minnesota 55118 • Phone: 651-552-8554 • Toll Free: 1.8. PRIME.RACK • Fax: 651-552-1799 • Email: info@primedesign.net • Website: www.primedesign.net TM & © 2018 PRIME DESIGN. PROTECTED BY ONE OR MORE OF THE FOLLOWING PATENT NO'S 6764268, 6971563, 2364879, 8857689, 8511525, 8991889, 2271515, 2364897, 9506292, 9481313, 9481314, 9796340, 6202807, 6427889, 9415726 AND OTHER PATENTS PENDING