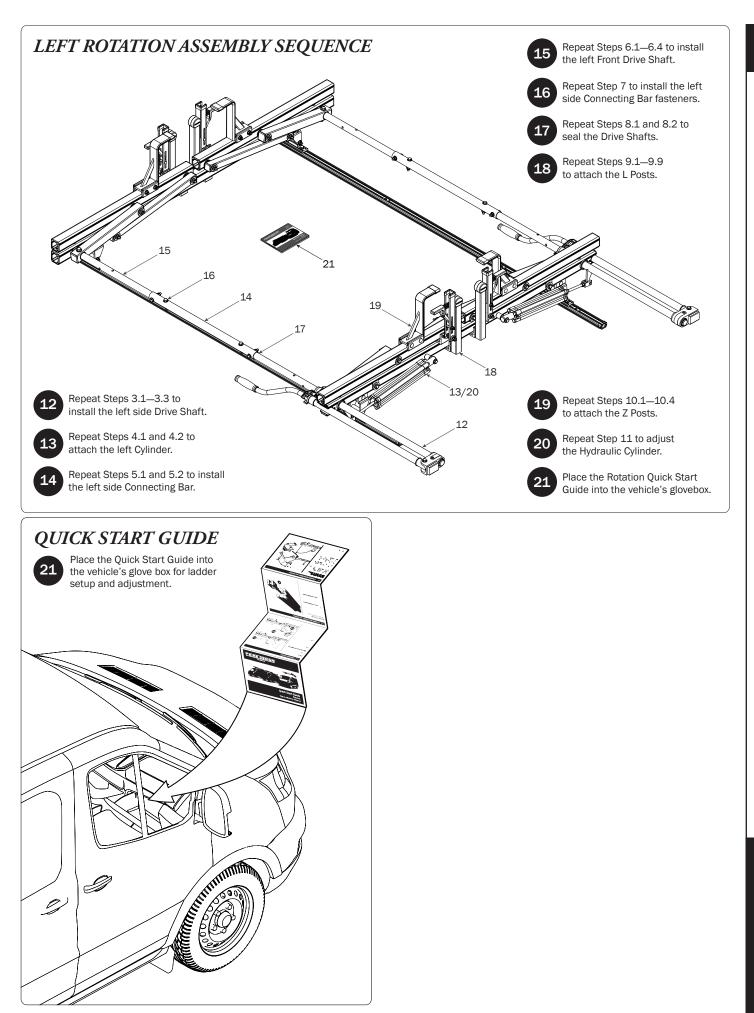

П

PRIME DESIGN, A SAFE FLEET BRAND • Address: 1689 Oakdale Avenue #102, West St Paul, Minnesota 55118 • Phone: 651-552-8554 • Toll Free: 1.8.PRIME.RACK • Fax: 651-552-1799 • Email: info@primedesign.net • Website: www.primedesign.net TM & © 2018 PRIME DESIGN. PROTECTED BY ONE OR MORE OF THE FOLLOWING PATENT NO.'S 6764268, 6971563, 2364879, 8857689, 8511525, 8991889, 2271515, 2364897, 9506292, 9481313, 9481314, 9796340, 6202807, 6427889, 9415726 AND OTHER PATENTS PENDING VRR-TC11B ASSEMBLY INSTRUCTIONS—RIGHT SIDE ROTATION