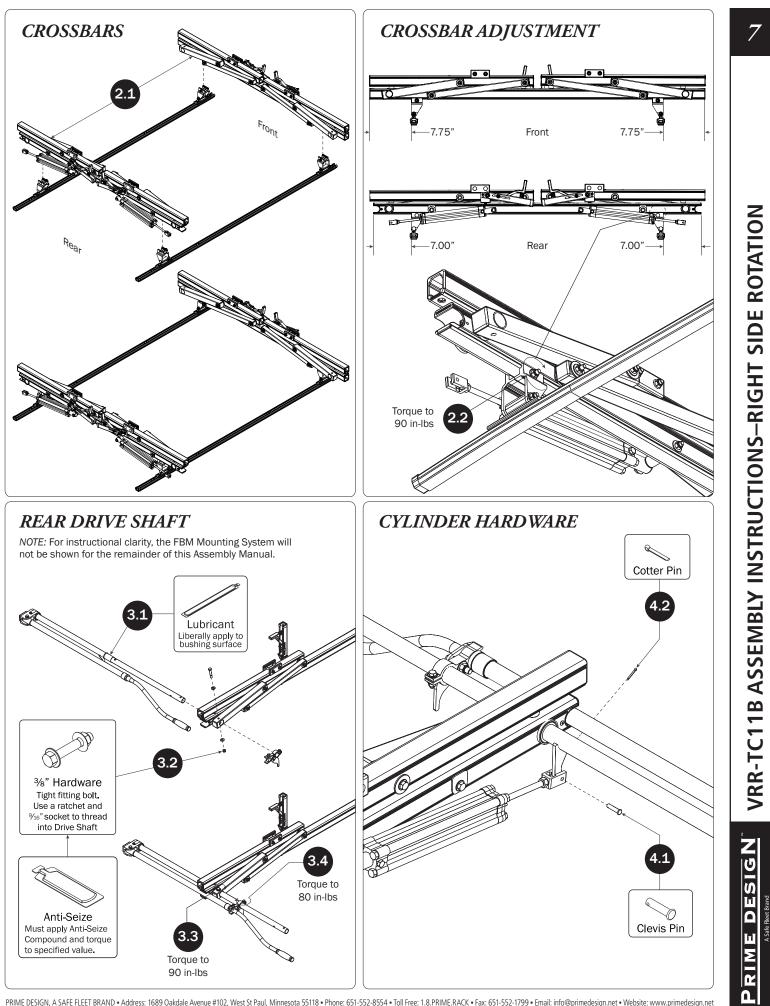

П

PRIME DESIGN, A SAFE FLEET BRAND • Address: 1689 Oakdale Avenue #102, West St Paul, Minnesota 55118 • Phone: 651-552-8554 • Toll Free: 1.8.PRIME.RACK • Fax: 651-552-1799 • Email: info@primedesign.net • Website: www.primedesign.net TM & © 2018 PRIME DESIGN. PROTECTED BY ONE OR MORE OF THE FOLLOWING PATENT NO.'S 6764268, 6971563, 2364879, 8857689, 8511525, 8991889, 2271515, 2364897, 9506292, 9481313, 9481314, 9796340, 6202807, 6427889, 9415726 AND OTHER PATENTS PENDING VRR-TC11B ASSEMBLY INSTRUCTIONS—RIGHT SIDE ROTATION