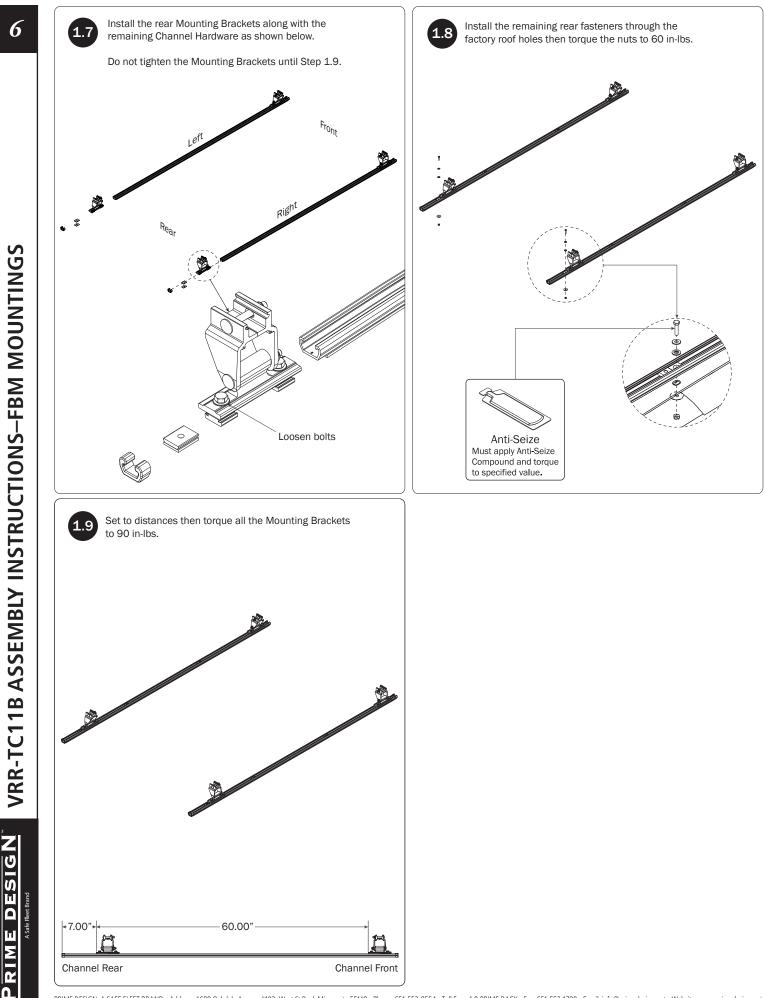

VRR-TC11B ASSEMBLY INSTRUCTIONS-FBM MOUNTINGS

PRIME DESIGN, A SAFE FLEET BRAND • Address: 1689 Oakdale Avenue #102, West St Paul, Minnesota 55118 • Phone: 651-552-8554 • Toll Free: 1.8.PRIME.RACK • Fax: 651-552-1799 • Email: info@primedesign.net • Website: www.primedesign.net TM & © 2018 PRIME DESIGN, PROTECTED BY ONE OR MORE OF THE FOLLOWING PATENT NO.'s 6764268, 6971563, 2364879, 8857689, 8511525, 8991889, 2271515, 2364897, 9506292, 9481313, 948314, 9796340, 6202807, 6427889, 9415726 AND OTHER PATENTS PENDING