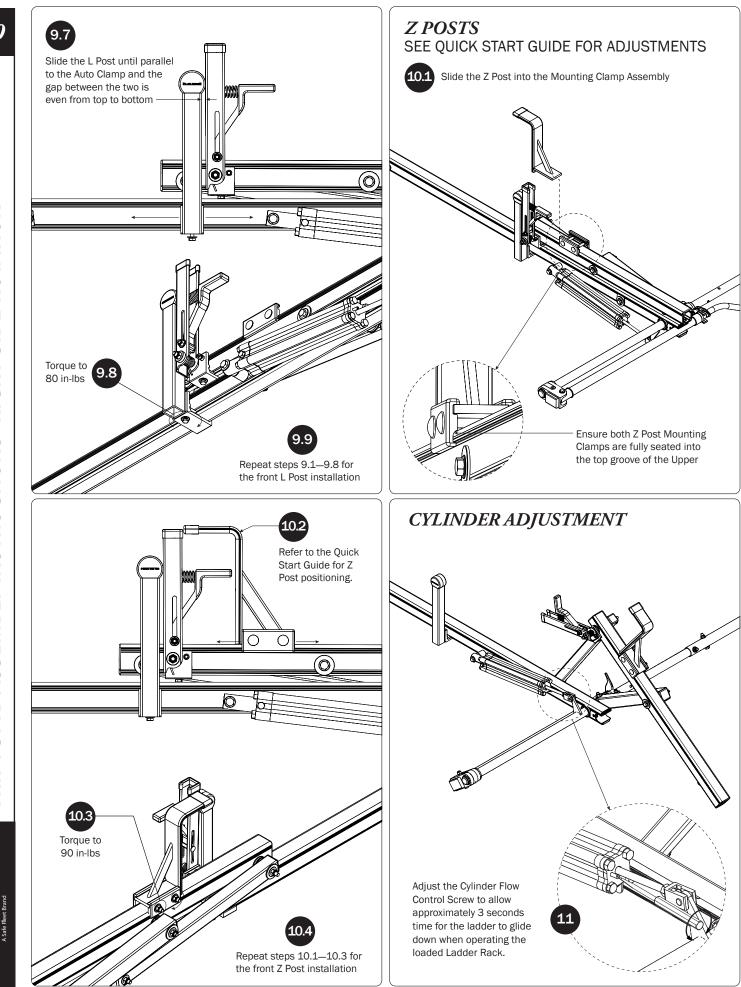

П

PRIME DESIGN, A SAFE FLEET BRAND • Address: 1689 Oakdale Avenue #102, West St Paul, Minnesota 55118 • Phone: 651-552-8554 • Toll Free: 1.8.PRIME.RACK • Fax: 651-552-1799 • Email: info@primedesign.net • Website: www.primedesign.net TM & © 2018 PRIME DESIGN. PROTECTED BY ONE OR MORE OF THE FOLLOWING PATENT NO.'S 6764268, 6971563, 2364879, 8857689, 8511525, 8991889, 2271515, 2364897, 9506292, 9481313, 9481314, 9796340, 6202807, 6427889, 9415726 AND OTHER PATENTS PENDING VRR-TC11B ASSEMBLY INSTRUCTIONS—RIGHT SIDE ROTATION