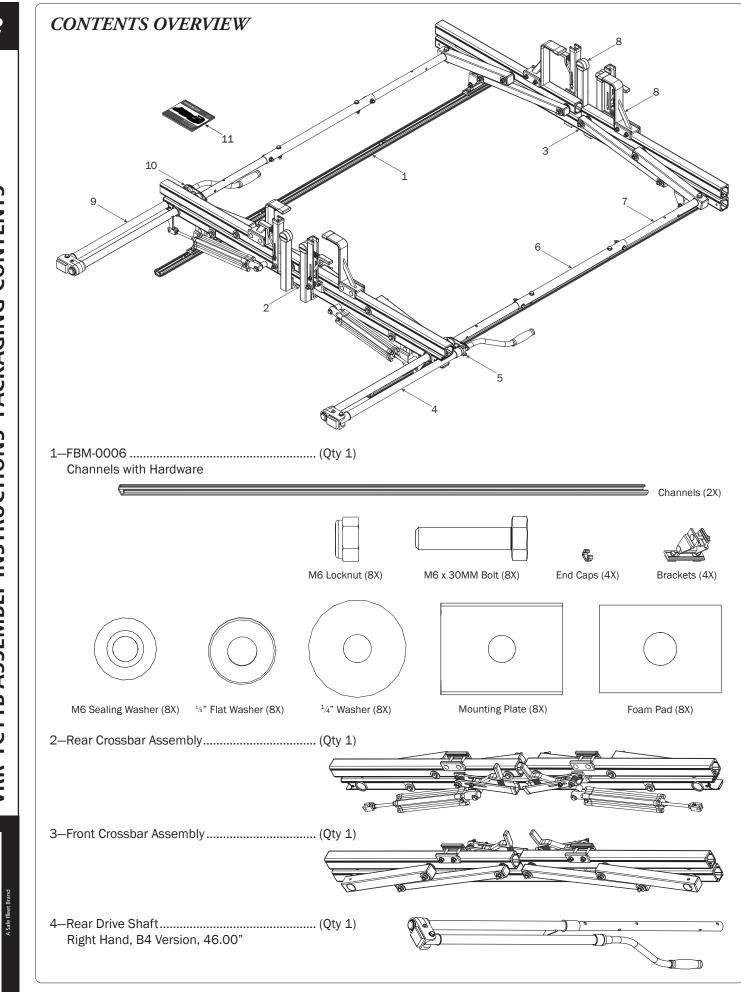

VRR-TC11B ASSEMBLY INSTRUCTIONS-PACKAGING CONTENTS E DESIGN

RIM

**D** 

3

PRIME DESIGN, A SAFE FLEET BRAND • Address: 1689 Oakdale Avenue #102, West St Paul, Minnesota 55118 • Phone: 651-552-8554 • Toll Free: 1.8. PRIME.RACK • Fax: 651-552-1799 • Email: info@primedesign.net • Website: www.primedesign.net TM & © 2018 PRIME DESIGN. PROTECTED BY ONE OR MORE OF THE FOLLOWING PATENT NO.'s 6764268, 6971563, 2364879, 8857689, 8511525, 8991889, 2271515, 2364897, 9506292, 9481313, 9481314, 9796340, 6202807, 6427889, 9415726 AND OTHER PATENTS PENDING