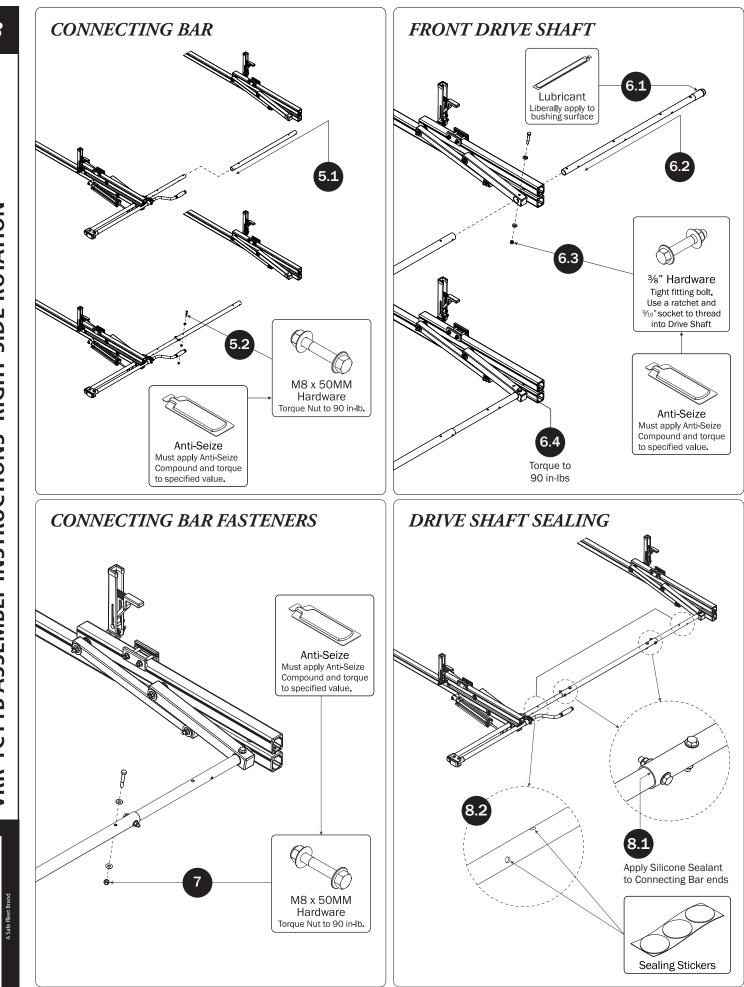

П

PRIME DESIGN, A SAFE FLEET BRAND • Address: 1689 Oakdale Avenue #102, West St Paul, Minnesota 55118 • Phone: 651-552-8554 • Toll Free: 1.8.PRIME.RACK • Fax: 651-552-1799 • Email: info@primedesign.net • Website: www.primedesign.net TM & © 2018 PRIME DESIGN. PROTECTED BY ONE OR MORE OF THE FOLLOWING PATENT NO.'S 6764268, 6971563, 2364879, 8857689, 8511525, 8991889, 2271515, 2364897, 9506292, 9481313, 9481314, 9796340, 6202807, 6427889, 9415726 AND OTHER PATENTS PENDING VRR-TC11B ASSEMBLY INSTRUCTIONS—RIGHT SIDE ROTATION