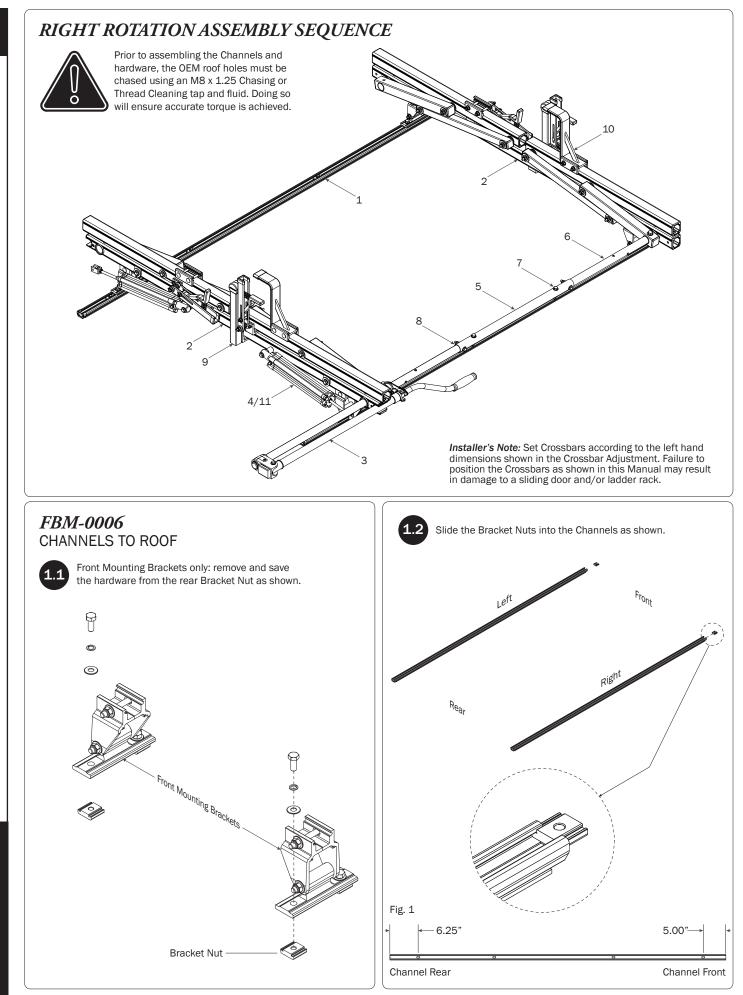

П

PRIME DESIGN, A SAFE FLEET BRAND • Address: 1689 Oakdale Avenue #102, West St Paul, Minnesota 55118 • Phone: 651-552-8554 • Toll Free: 1.8.PRIME.RACK • Fax: 651-552-1799 • Email: info@primedesign.net • Website: www.primedesign.net TM & © 2018 PRIME DESIGN. PROTECTED BY ONE OR MORE OF THE FOLLOWING PATENT NO.'S 6764268, 6971563, 2364879, 8857689, 8511525, 8991889, 2271515, 2364897, 9506292, 9481313, 9481314, 9796340, 6202807, 6427889, 9415726 AND OTHER PATENTS PENDING VRR-TC11B ASSEMBLY INSTRUCTIONS—RIGHT SIDE ROTATION