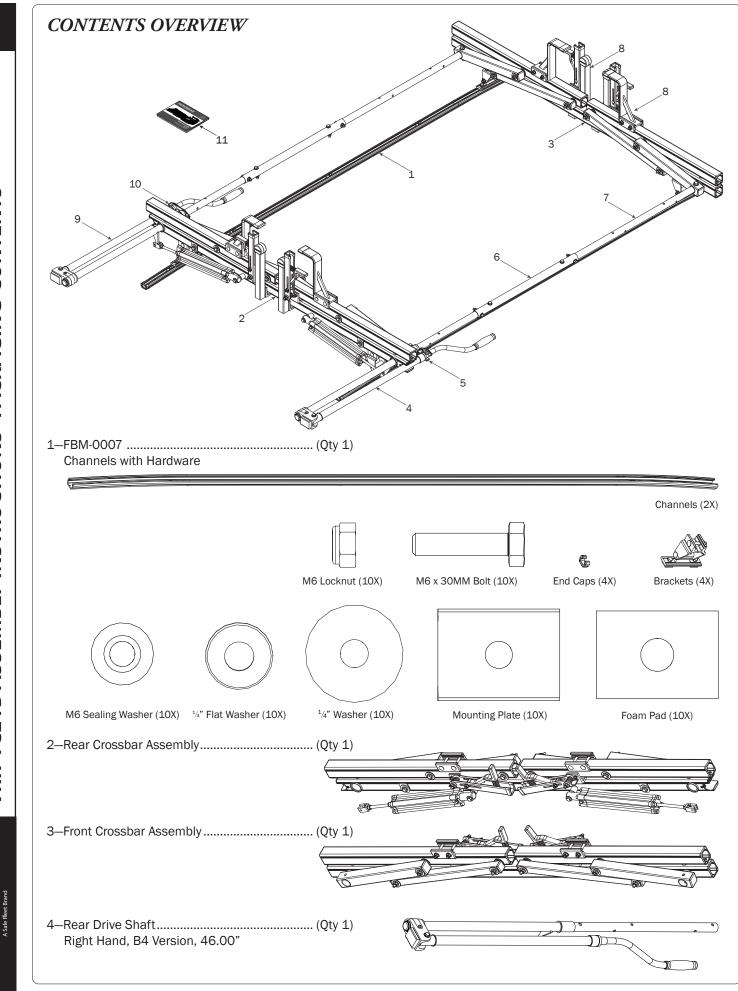

VRR-TC21B ASSEMBLY INSTRUCTIONS-PACKAGING CONTENTS E DESIGN

RIM

**D** 

PRIME DESIGN, A SAFE FLEET BRAND • Address: 1689 Oakdale Avenue #102, West St Paul, Minnesota 55118 • Phone: 651-552-8554 • Toll Free: 1.8. PRIME.RACK • Fax: 651-552-1799 • Email: info@primedesign.net • Website: www.primedesign.net TM & © 2018 PRIME DESIGN. PROTECTED BY ONE OR MORE OF THE FOLLOWING PATENT NO.'s 6764268, 6971563, 2364879, 8857689, 8511525, 8991889, 2271515, 2364897, 9506292, 9481313, 9481314, 9796340, 6202807, 6427889, 9415726 AND OTHER PATENTS PENDING