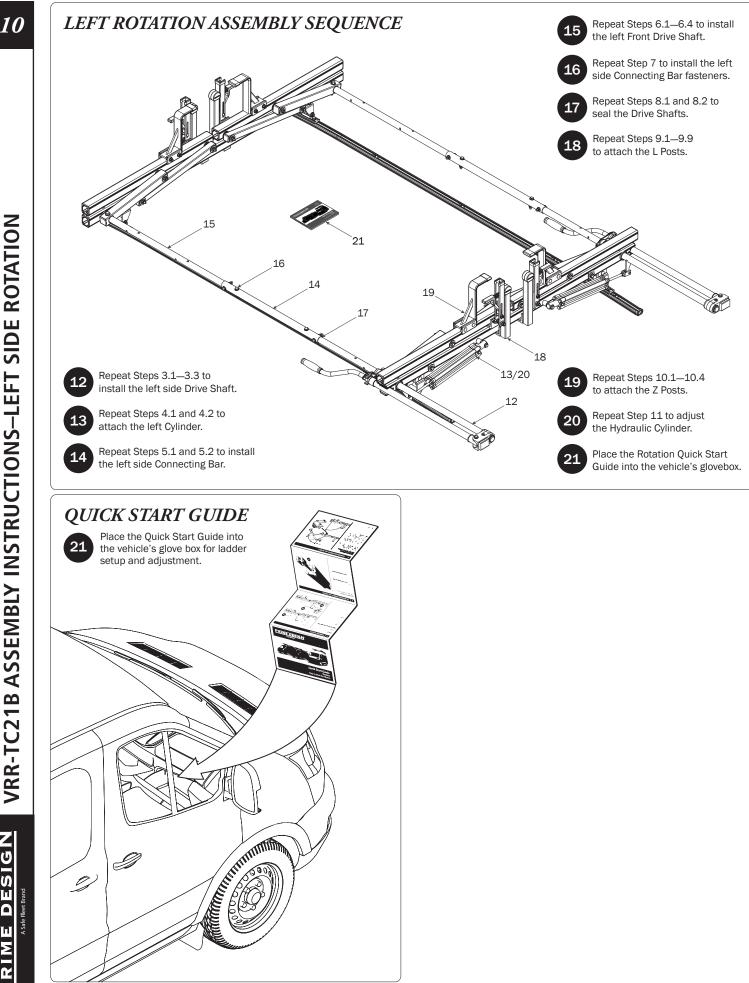

ww.primedesign.net TM & © 2018 PRIME DESIGN. PROTECTED BY ONE OR MORE OF THE FOLLOWING PATENT NO.'s 6764268, 6971563, 2364879, 8857689, 8511525, 8991889, 2271515, 2364897, 9506292, 9481313, 9481314, 9796340, 6202807, 642789, 9415726 AND OTHER PATENTS PENDING

Ы



PRIME DESIGN, A SAFE FLEET BRAND • Address: 1689 Oakdale Avenue #102, West St Paul, Minnesota 55118 • Phone: 651-552-8554 • Toll Free: 1.8.PRIME.RACK • Fax: 651-552-1799 • Email: info@primedesign.net • Website: www.primedesign.net TM & © 2018 PRIME DESIGN. PROTECTED BY ONE OR MORE OF THE FOLLOWING PATENT NO.'S 6764268, 6971563, 2364879, 8857689, 8511525, 8991889, 2271515, 2364897, 9506292, 9481313, 9481314, 9796340, 6202807, 6427889, 9415726 AND OTHER PATENTS PENDING

VRR-TC21B ASSEMBLY INSTRUCTIONS—RIGHT SIDE ROTATION E DESIGN



PRIME DESIGN, A SAFE FLEET BRAND • Address: 1689 Oakdale Avenue #102, West St Paul, Minnesota 55118 • Phone: 651-552-8554 • Toll Free: 1.8. PRIME.RACK • Fax: 651-552-1799 • Email: info@primedesign.net • Website: www.primedesign.net TM & © 2018 PRIME DESIGN. PROTECTED BY ONE OF MORE OF THE FOLLOWING PATENT NO.'s 6764268, 6971563, 2364879, 8857689, 8511525, 8991889, 2271515, 2364897, 9506292, 9481313, 9481314, 9796340, 6202807, 6427889, 9415726 AND OTHER PATENTS PENDING

10

DESIGN

П

## Page Intentionally Left Blank