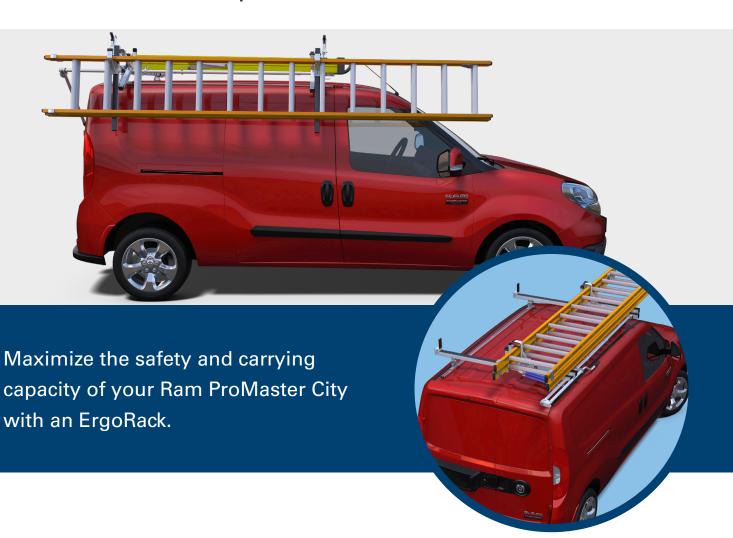

## For Ram ProMaster City

### Easy to use

Deploys with only 2 fingers.

#### Improve productivity

Deploy or stow in less than 20 seconds.

#### **Enhance Safety**

Eliminates slip and fall hazards from climbing on bumper or tire.

#### No Drill Installation

Maintain vehicle warranty and resale value with no holes to drill.