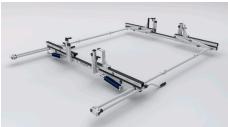

## For Ram ProMaster City

VCC-PC11

**Dual Clamp** 

VRR-PC11

**Dual Rotation** 

VCR3-PC11

Clamp / Rotation with 3rd crossbar

| Models               | Vehicle Wheelbase | Vehicle Height | Street side Feature  | Curb side Feature    | Weight  |
|----------------------|-------------------|----------------|----------------------|----------------------|---------|
| VBB-PC11             | 122 IN            | 74 IN          | End Stop             | End Stop             | 27 lbs  |
| VBC-PC11<br>VCB-PC11 | 122 IN            | 74 IN          | End Stop<br>Clamp    | Clamp<br>End Stop    | 42 lbs  |
| VBR-PC11<br>VRB-PC11 | 122 IN            | 74 IN          | End Stop<br>Rotation | Rotation<br>End Stop | 69 lbs  |
| VCC-PC11             | 122 IN            | 74 IN          | Clamp                | Clamp                | 57 lbs  |
| VCR-PC11<br>VRC-PC11 | 122 IN            | 74 IN          | Clamp<br>Rotation    | Rotation<br>Clamp    | 84 lbs  |
| VRR-PC11             | 122 IN            | 74 IN          | Rotation             | Rotation             | 112 lbs |