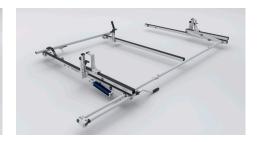

## For Ram ProMaster City

VCC-PC11

**Dual Clamp** 

VRR-PC11

**Dual Rotation** 

VCR3-PC11

Clamp / Rotation with 3rd crossbar

| Models               | Vehicle Wheelbase | Vehicle Height | Street side Feature  | Curb side Feature    | Weight  |
|----------------------|-------------------|----------------|----------------------|----------------------|---------|
| VBB-PC11             | 122 IN            | 74 IN          | End Stop             | End Stop             | 27 lbs  |
| VBC-PC11<br>VCB-PC11 | 122 IN            | 74 IN          | End Stop<br>Clamp    | Clamp<br>End Stop    | 42 lbs  |
| VBR-PC11<br>VRB-PC11 | 122 IN            | 74 IN          | End Stop<br>Rotation | Rotation<br>End Stop | 69 lbs  |
| VCC-PC11             | 122 IN            | 74 IN          | Clamp                | Clamp                | 57 lbs  |
| VCR-PC11<br>VRC-PC11 | 122 IN            | 74 IN          | Clamp<br>Rotation    | Rotation<br>Clamp    | 84 lbs  |
| VRR-PC11             | 122 IN            | 74 IN          | Rotation             | Rotation             | 112 lbs |