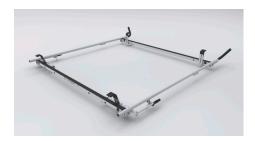

## For Ram ProMaster City

VCC-PC11

**Dual Clamp** 

VRR-PC11

**Dual Rotation** 

VCR3-PC11

Clamp / Rotation with 3rd crossbar

| Models               | Vehicle Wheelbase | Vehicle Height | Street side Feature  | Curb side Feature    | Weight  |
|----------------------|-------------------|----------------|----------------------|----------------------|---------|
| VBB-PC11             | 122 IN            | 74 IN          | End Stop             | End Stop             | 27 lbs  |
| VBC-PC11<br>VCB-PC11 | 122 IN            | 74 IN          | End Stop<br>Clamp    | Clamp<br>End Stop    | 42 lbs  |
| VBR-PC11<br>VRB-PC11 | 122 IN            | 74 IN          | End Stop<br>Rotation | Rotation<br>End Stop | 69 lbs  |
| VCC-PC11             | 122 IN            | 74 IN          | Clamp                | Clamp                | 57 lbs  |
| VCR-PC11<br>VRC-PC11 | 122 IN            | 74 IN          | Clamp<br>Rotation    | Rotation<br>Clamp    | 84 lbs  |
| VRR-PC11             | 122 IN            | 74 IN          | Rotation             | Rotation             | 112 lbs |