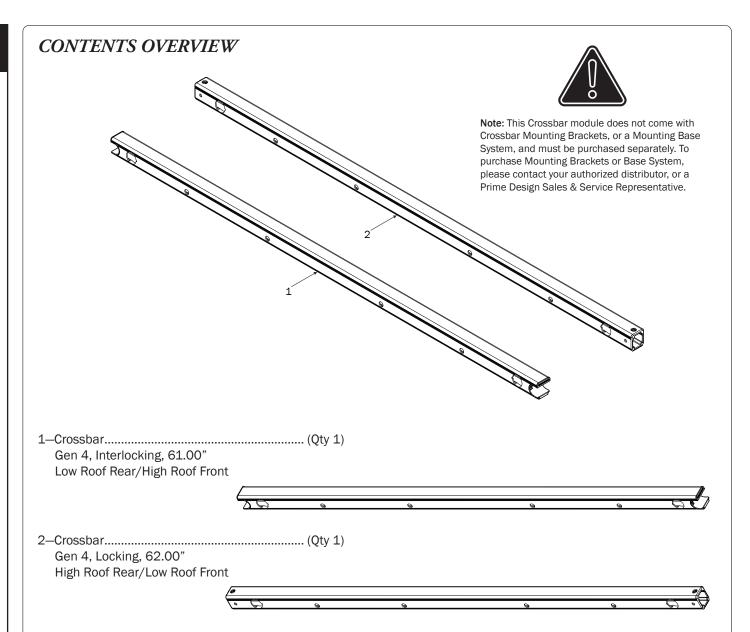

WARNING: Failure to position the Crossbars as shown in your FBM Assembly Manual may result in damage to the sliding and/or swinging doors, and/or ladder rack.

**INSTALLER NOTE:** Base, Clamp Down, or Rotation features are not included in this CBR kit, and must be purchased separately. To purchase applicable features and accessories, please contact your authorized distributor, or a Prime Design Sales & Service Representative.