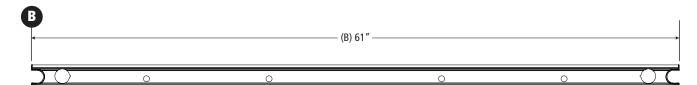

## Crossbar Module

Configuration as shown:

Rotation Left/Rotation Right, Powder Coat Finish Weight: 12 lbs

Approximate dimensions as shown:

A: ......CBR-7311-62 Front Crossbar, 62" B: ......CBR-7711-62 Rear Crossbar, 62" Family