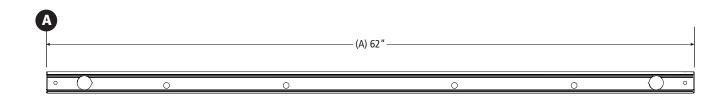

## Crossbar Module

Configuration as shown:

Rotation Left/Rotation Right, Powder Coat Finish Weight: 12 lbs

Approximate dimensions as shown:

A: ......CBR-7311-62 Front Crossbar, 62" B: ......CBR-7711-62 Rear Crossbar, 62" Family