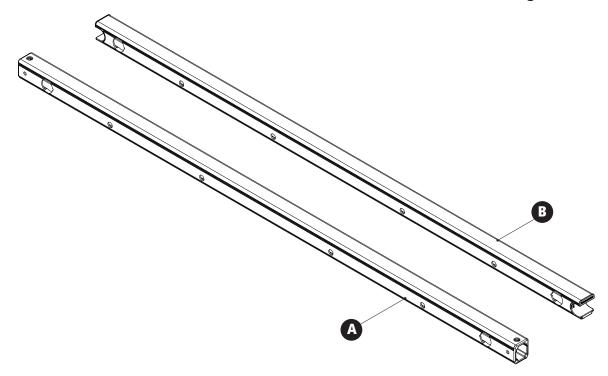

## Crossbar Module

Configuration as shown:

Rotation Left/Rotation Right, Powder Coat Finish Weight: 12 lbs

Approximate dimensions as shown:

A: ......CBR-7311-62 Front Crossbar, 62" B: ......CBR-7711-62 Rear Crossbar, 62" Family