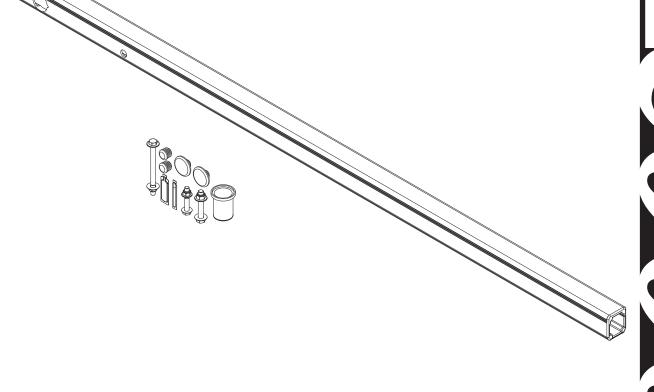

WARNING: Failure to position the Crossbars as shown in your FBM Assembly Manual may result in damage to the sliding and/or swinging doors, and/or ladder rack.

**INSTALLER NOTE:** Base, Clamp Down, or Rotation features are not included in this CBR kit, and must be purchased separately. To purchase applicable features and accessories, please contact your authorized distributor, or a Prime Design Sales & Service Representative.