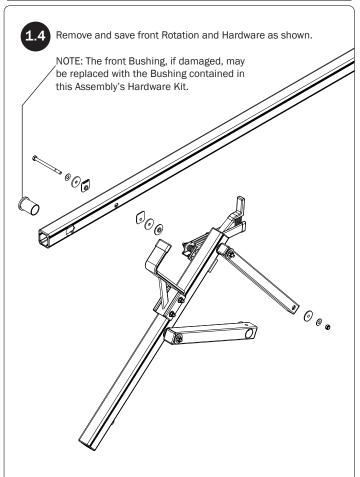

## Do not mount the Crossbars or Mounting Brackets to an FBM system at this time.

Refer to the respective FEA Assembly Manual(s) included with your chosen rack configuration features. Depending upon the features chosen, you may need to perform a complete feature assembly onto the Crossbars prior to mounting as noted in that feature's Assembly Manual.

WARNING: Failure to position the Crossbars as shown in your FBM Assembly Manual may result in damage to the sliding and/or swinging doors, and/or ladder rack.

**INSTALLER NOTE:** Base, Clamp Down, or Rotation features are not included in this CBR kit, and must be purchased separately. To purchase applicable features and accessories, please contact your authorized distributor, or a Prime Design Sales & Service Representative.