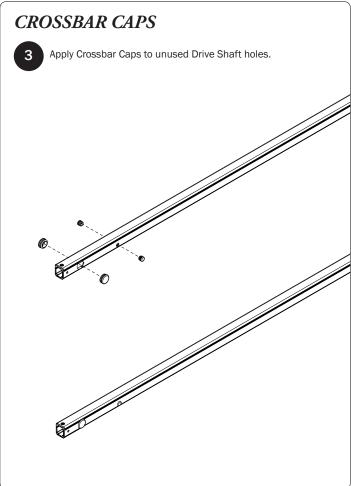

NOTE: Crossbar conversions are most commonly performed on the street side. If you require the conversion on the curb side, all instructions remain the same.