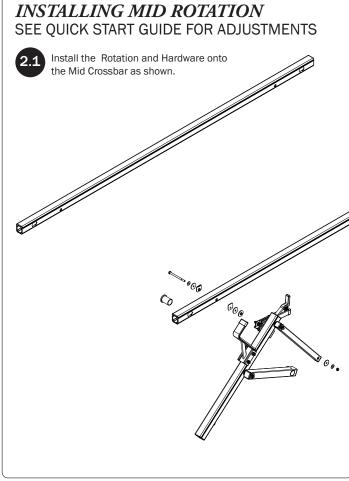

## Do not mount the Crossbars or Mounting Brackets to an FBM system at this time.

Refer to the respective FEA Assembly Manual(s) included with your chosen rack configuration features. Depending upon the features chosen, you may need to perform a complete feature assembly onto the Crossbars prior to mounting as noted in that feature's Assembly Manual.

WARNING: Failure to position the Crossbars as shown in your FBM Assembly Manual may result in damage to the sliding and/or swinging doors, and/or ladder rack.

**INSTALLER NOTE:** Base, Clamp Down, or Rotation features are not included in this CBR kit, and must be purchased separately. To purchase applicable features and accessories, please contact your authorized distributor, or a Prime Design Sales & Service Representative.