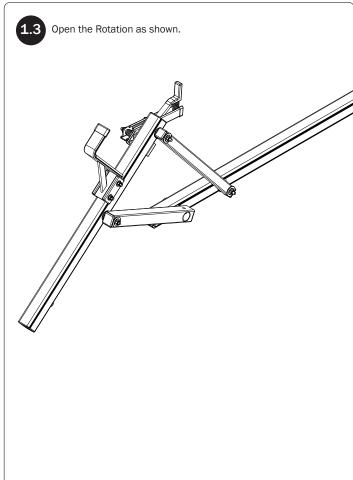

n rack configuration features. Depending upon the features chosen, you may need to perform a complete feature assembly onto the Crossbars prior to mounting as noted in that feature's Assembly Manual.

WARNING: Failure to position the Crossbars as shown in your FBM Assembly Manual may result in damage to the sliding and/or swinging doors, and/or ladder rack.

**INSTALLER NOTE:** Base, Clamp Down, or Rotation features are not included in this CBR kit, and must be purchased separately. To purchase applicable features and accessories, please contact your authorized distributor, or a Prime Design Sales & Service Representative.





NOTE: Crossbar conversions are most commonly performed on the street side. If you require the conversion on the curb side, all instructions remain the same.