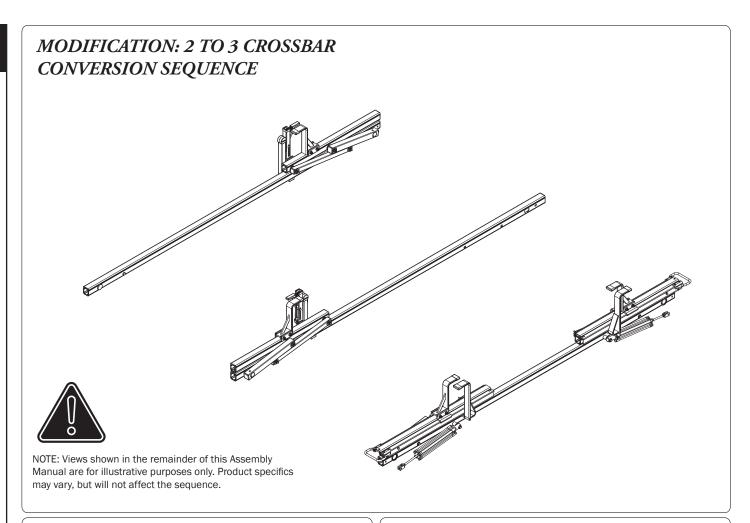

NOTE: Crossbar conversions are most commonly performed on the street side. If you require the conversion on the curb side, all instructions remain the same.