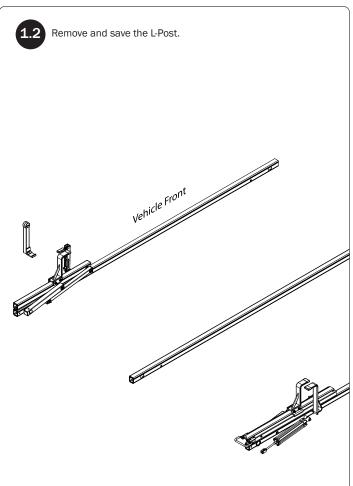

NOTE: Crossbar conversions are most commonly performed on the street side. If you require the conversion on the curb side, all instructions remain the same.