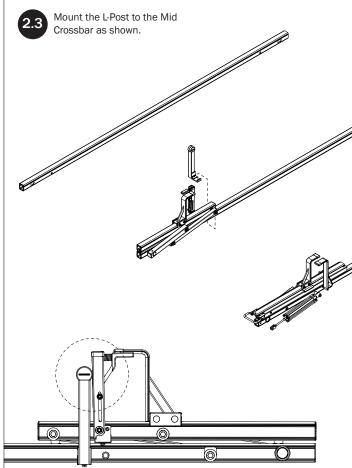

## Do not mount the Crossbars or Mounting Brackets to an FBM system at this time.

Refer to the respective FEA Assembly Manual(s) included with your chosen rack configuration features. Depending upon the features chosen, you may need to perform a complete feature assembly onto the Crossbars prior to mounting as noted in that feature's Assembly Manual.

WARNING: Failure to position the Crossbars as shown in your FBM Assembly Manual may result in damage to the sliding and/or swinging doors, and/or ladder rack.

**INSTALLER NOTE:** Base, Clamp Down, or Rotation features are not included in this CBR kit, and must be purchased separately. To purchase applicable features and accessories, please contact your authorized distributor, or a Prime Design Sales & Service Representative.