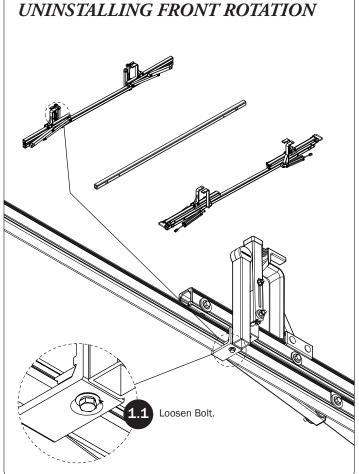

WARNING: Failure to position the Crossbars as shown in your FBM Assembly Manual may result in damage to the sliding and/or swinging doors, and/or ladder rack.

**INSTALLER NOTE:** Base, Clamp Down, or Rotation features are not included in this CBR kit, and must be purchased separately. To purchase applicable features and accessories, please contact your authorized distributor, or a Prime Design Sales & Service Representative.