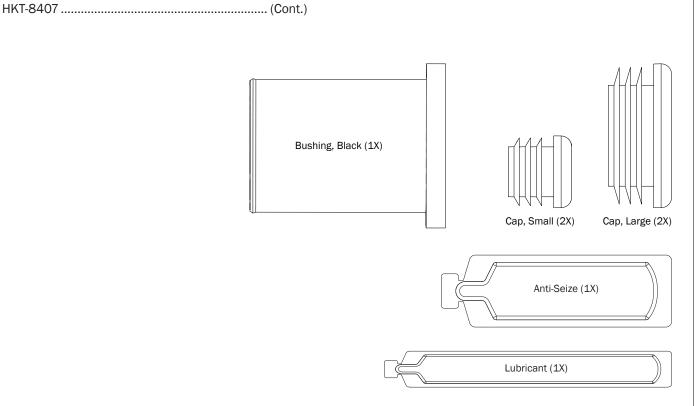

WARNING: Failure to position the Crossbars as shown in your FBM Assembly Manual may result in damage to the sliding and/or swinging doors, and/or ladder rack.

**INSTALLER NOTE:** Base, Clamp Down, or Rotation features are not included in this CBR kit, and must be purchased separately. To purchase applicable features and accessories, please contact your authorized distributor, or a Prime Design Sales & Service Representative.