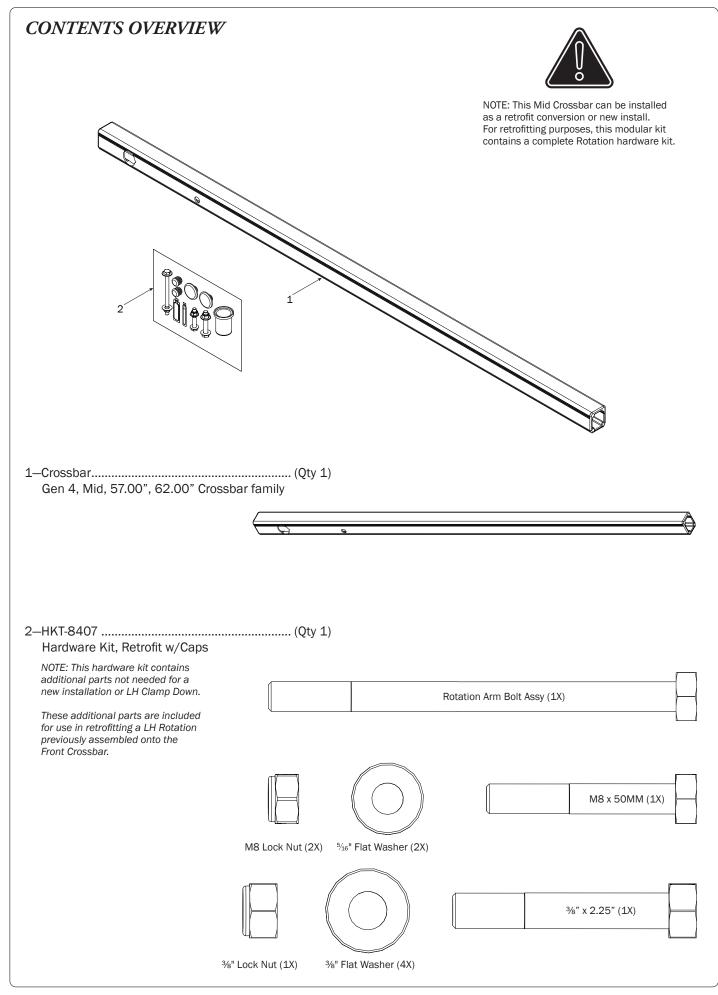

WARNING: Failure to position the Crossbars as shown in your FBM Assembly Manual may result in damage to the sliding and/or swinging doors, and/or ladder rack.

**INSTALLER NOTE:** Base, Clamp Down, or Rotation features are not included in this CBR kit, and must be purchased separately. To purchase applicable features and accessories, please contact your authorized distributor, or a Prime Design Sales & Service Representative.