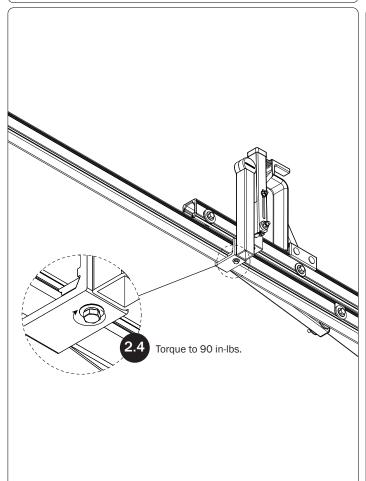

## Do not mount the Crossbars or Mounting Brackets to an FBM system at this time.

Refer to the respective FEA Assembly Manual(s) included with your chosen rack configuration features. Depending upon the features chosen, you may need to perform a complete feature assembly onto the Crossbars prior to mounting as noted in that feature's Assembly Manual.

WARNING: Failure to position the Crossbars as shown in your FBM Assembly Manual may result in damage to the sliding and/or swinging doors, and/or ladder rack.

**INSTALLER NOTE:** Base, Clamp Down, or Rotation features are not included in this CBR kit, and must be purchased separately. To purchase applicable features and accessories, please contact your authorized distributor, or a Prime Design Sales & Service Representative.