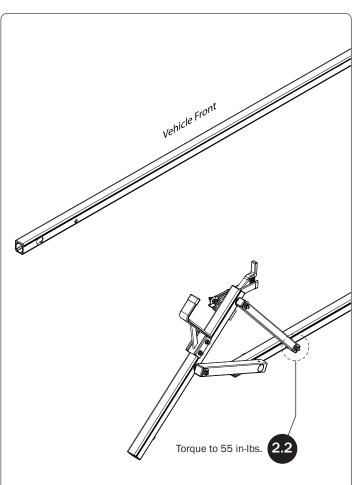

## Do not mount the Crossbars or Mounting Brackets to an FBM system at this time.

Refer to the respective FEA Assembly Manual(s) included with your chosen rack configuration features. Depending upon the features chosen, you may need to perform a complete feature assembly onto the Crossbars prior to mounting as noted in that feature's Assembly Manual.

WARNING: Failure to position the Crossbars as shown in your FBM Assembly Manual may result in damage to the sliding and/or swinging doors, and/or ladder rack.

**INSTALLER NOTE:** Base, Clamp Down, or Rotation features are not included in this CBR kit, and must be purchased separately. To purchase applicable features and accessories, please contact your authorized distributor, or a Prime Design Sales & Service Representative.