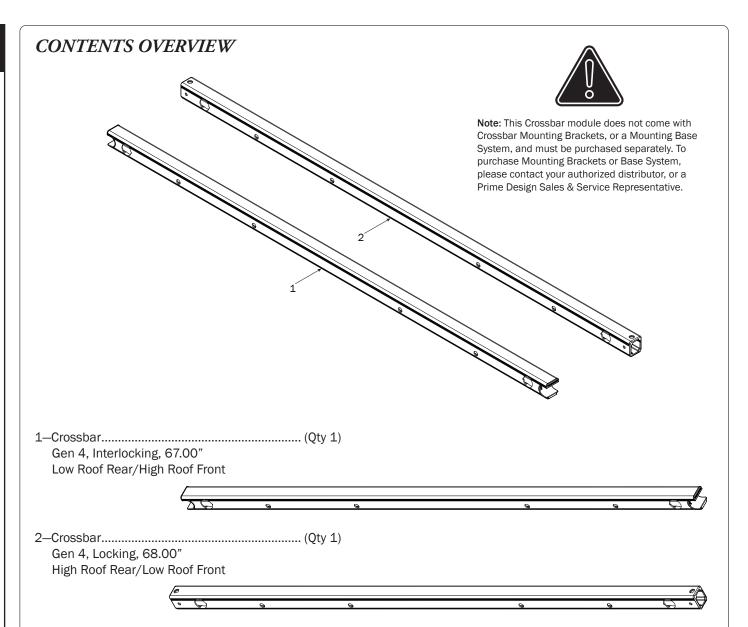

WARNING: Failure to position the Crossbars as shown in your FBM Assembly Manual may result in damage to the sliding and/or swinging doors, and/or ladder rack.

**INSTALLER NOTE:** Base, Clamp Down, or Rotation features are not included in this CBR kit, and must be purchased separately. To purchase applicable features and accessories, please contact your authorized distributor, or a Prime Design Sales & Service Representative.