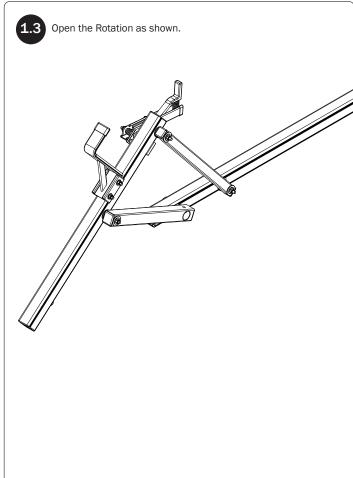

NOTE: Crossbar conversions are most commonly performed on the street side. If you require the conversion on the curb side, all instructions remain the same.