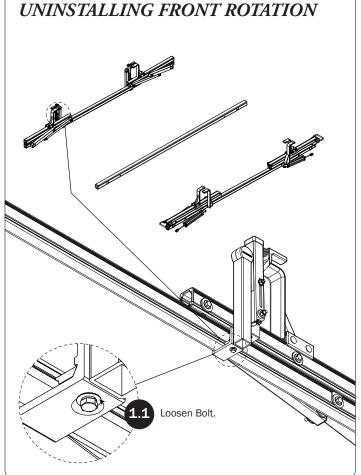

WARNING: Failure to position the Crossbars as shown in your FBM Assembly Manual may result in damage to the sliding and/or swinging doors, and/or ladder rack.

**INSTALLER NOTE:** Base, Clamp Down, or Rotation features are not included in this CBR kit, and must be purchased separately. To purchase applicable features and accessories, please contact your authorized distributor, or a Prime Design Sales & Service Representative.

NOTE: Crossbar conversions are most commonly performed on the street side. If you require the conversion on the curb side, all instructions remain the same.