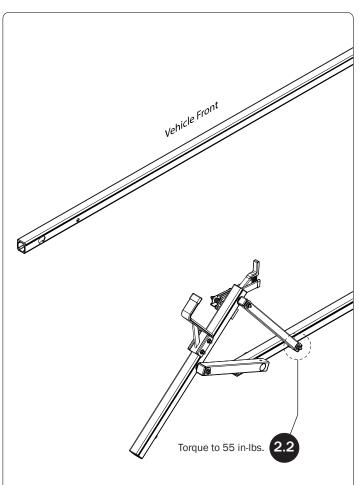

WARNING: Failure to position the Crossbars as shown in your FBM Assembly Manual may result in damage to the sliding and/or swinging doors, and/or ladder rack.

**INSTALLER NOTE:** Base, Clamp Down, or Rotation features are not included in this CBR kit, and must be purchased separately. To purchase applicable features and accessories, please contact your authorized distributor, or a Prime Design Sales & Service Representative.