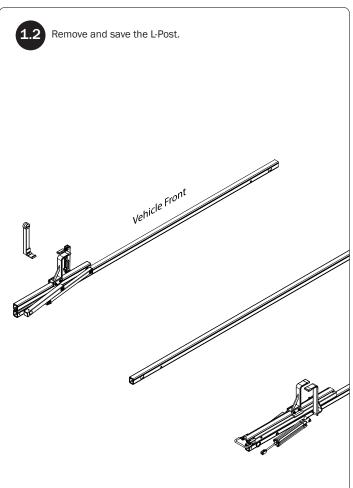

NOTE: Crossbar conversions are most commonly performed on the street side. If you require the conversion on the curb side, all instructions remain the same.