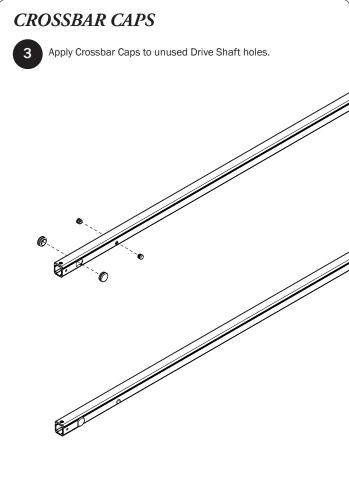

NOTE: Crossbar conversions are most commonly performed on the street side. If you require the conversion on the curb side, all instructions remain the same.