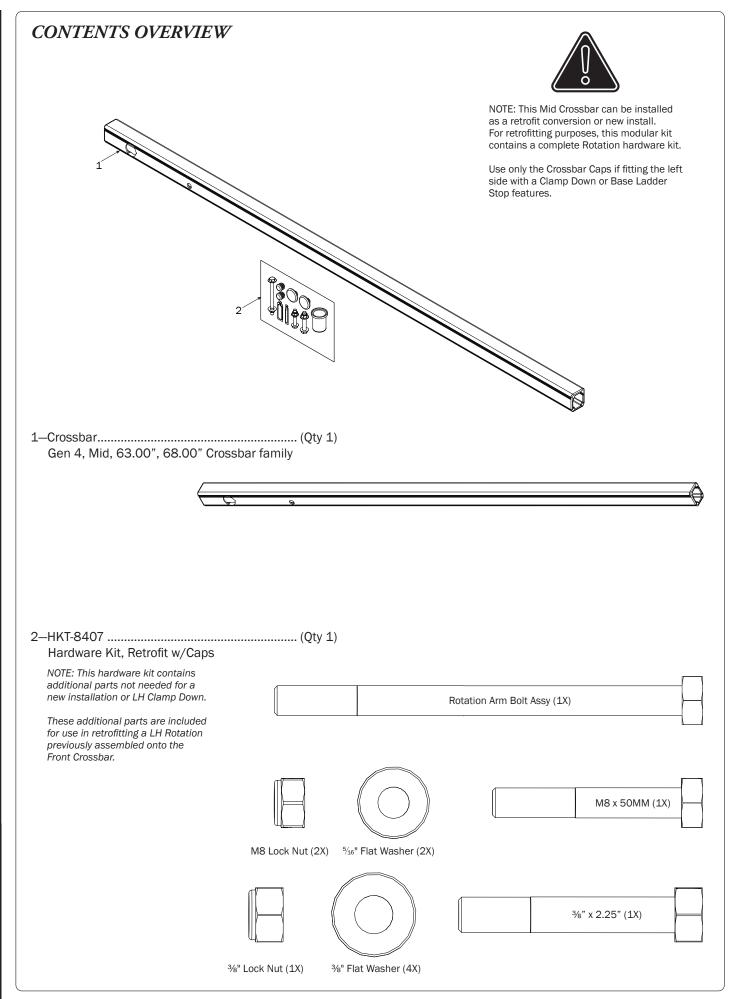

WARNING: Failure to position the Crossbars as shown in your FBM Assembly Manual may result in damage to the sliding and/or swinging doors, and/or ladder rack.

**INSTALLER NOTE:** Base, Clamp Down, or Rotation features are not included in this CBR kit, and must be purchased separately. To purchase applicable features and accessories, please contact your authorized distributor, or a Prime Design Sales & Service Representative.