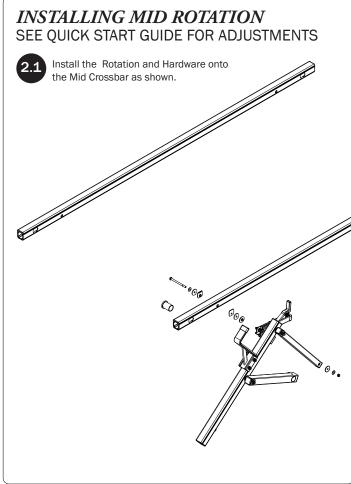

WARNING: Failure to position the Crossbars as shown in your FBM Assembly Manual may result in damage to the sliding and/or swinging doors, and/or ladder rack.

**INSTALLER NOTE:** Base, Clamp Down, or Rotation features are not included in this CBR kit, and must be purchased separately. To purchase applicable features and accessories, please contact your authorized distributor, or a Prime Design Sales & Service Representative.