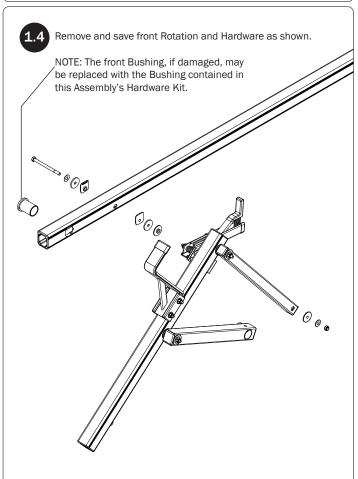

WARNING: Failure to position the Crossbars as shown in your FBM Assembly Manual may result in damage to the sliding and/or swinging doors, and/or ladder rack.

**INSTALLER NOTE:** Base, Clamp Down, or Rotation features are not included in this CBR kit, and must be purchased separately. To purchase applicable features and accessories, please contact your authorized distributor, or a Prime Design Sales & Service Representative.