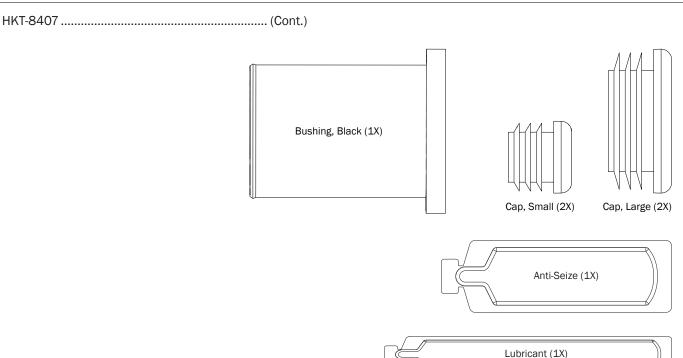

WARNING: Failure to position the Crossbars as shown in your FBM Assembly Manual may result in damage to the sliding and/or swinging doors, and/or ladder rack.

**INSTALLER NOTE:** Base, Clamp Down, or Rotation features are not included in this CBR kit, and must be purchased separately. To purchase applicable features and accessories, please contact your authorized distributor, or a Prime Design Sales & Service Representative.