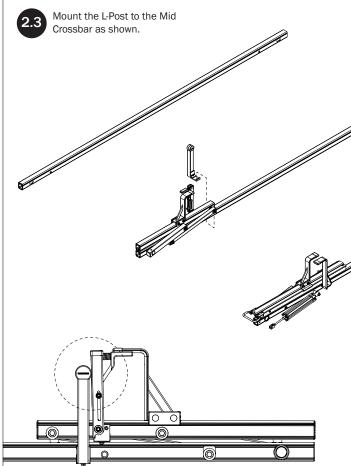

WARNING: Failure to position the Crossbars as shown in your FBM Assembly Manual may result in damage to the sliding and/or swinging doors, and/or ladder rack.

**INSTALLER NOTE:** Base, Clamp Down, or Rotation features are not included in this CBR kit, and must be purchased separately. To purchase applicable features and accessories, please contact your authorized distributor, or a Prime Design Sales & Service Representative.